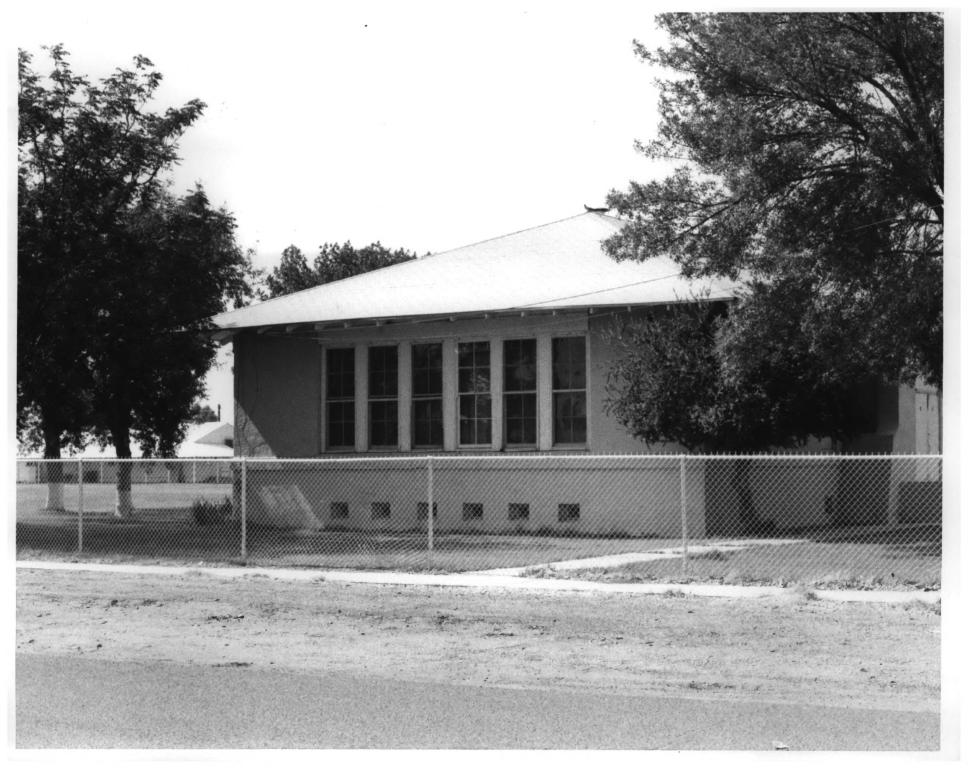

Photograph number: #5 of 7

Name of property: Central School

Location: Peoria, Arizona Name of photographer: William Parks

Date of photograph: May 15, 1981

Location of photograph negative: Arizona State Parks

Description of view indicating camera direction: West

Photograph number: #6 of 7

Name of property: Central School

Location: Peoria, Arizona

Name of photographer: William Parks

Date of photograph: May 15, 1981

Location of photograph negative: Arizona State Parks

Description of view indicating camera direction: Looking northwest

Photograph number: #7 of 7