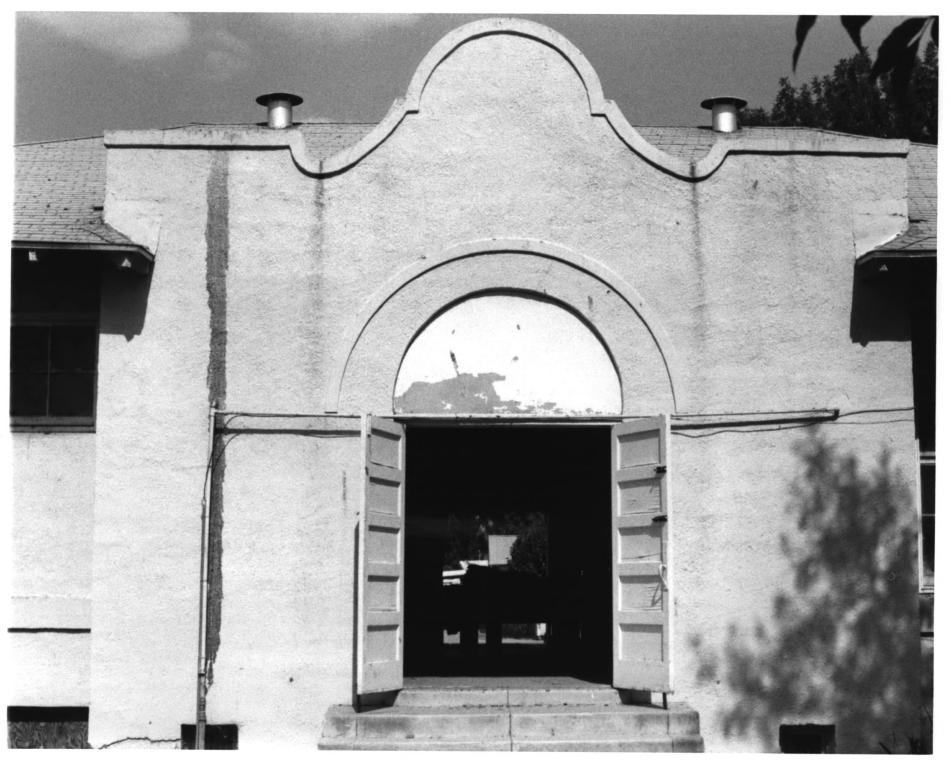

Photograph number: #5 of 7

Name of property: Central School

Location: Peoria, Arizona Name of photographer: William Parks

Date of photograph: May 15, 1981

Location of photograph negative: Arizona State Parks

Description of view indicating camera direction: West

Photograph number: #6 of 7

Name of property: Central School

Location: Peoria, Arizona

Name of photographer: William Parks

Date of photograph: May 15, 1981