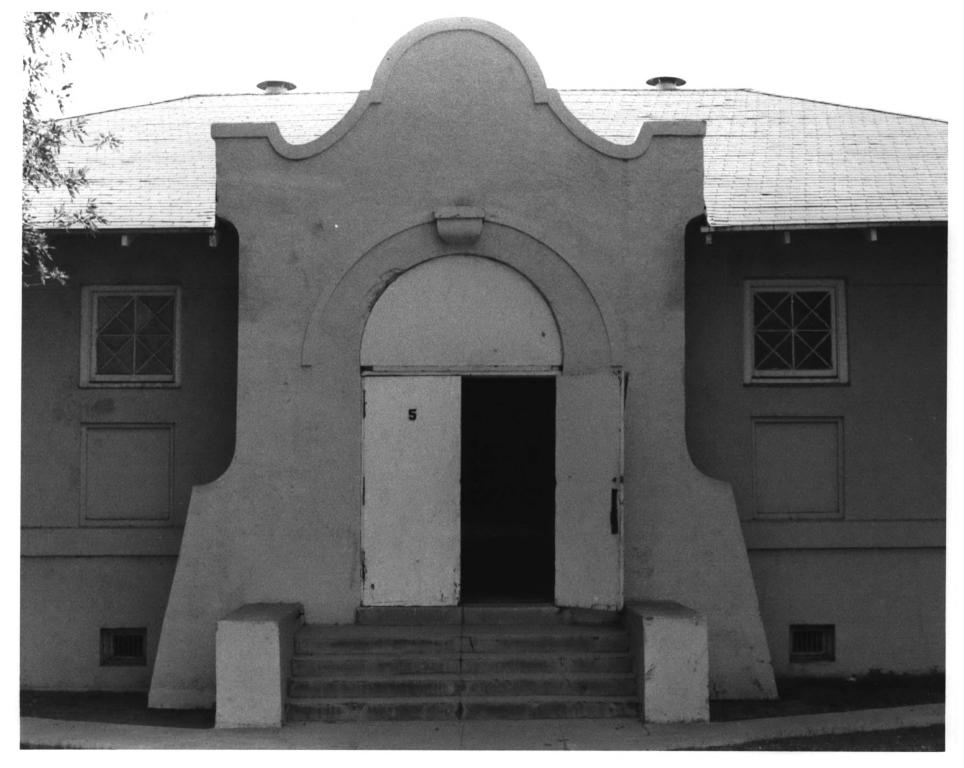

Photograph number: #2 of 7

Name of property: Central School Location: Peoria, Arizona

Name of photographer: William Parks

Date of photograph: May 15, 1981

Location of photograph negative: Arizona State Parks
Description of view indicating camera direction:
Looking east