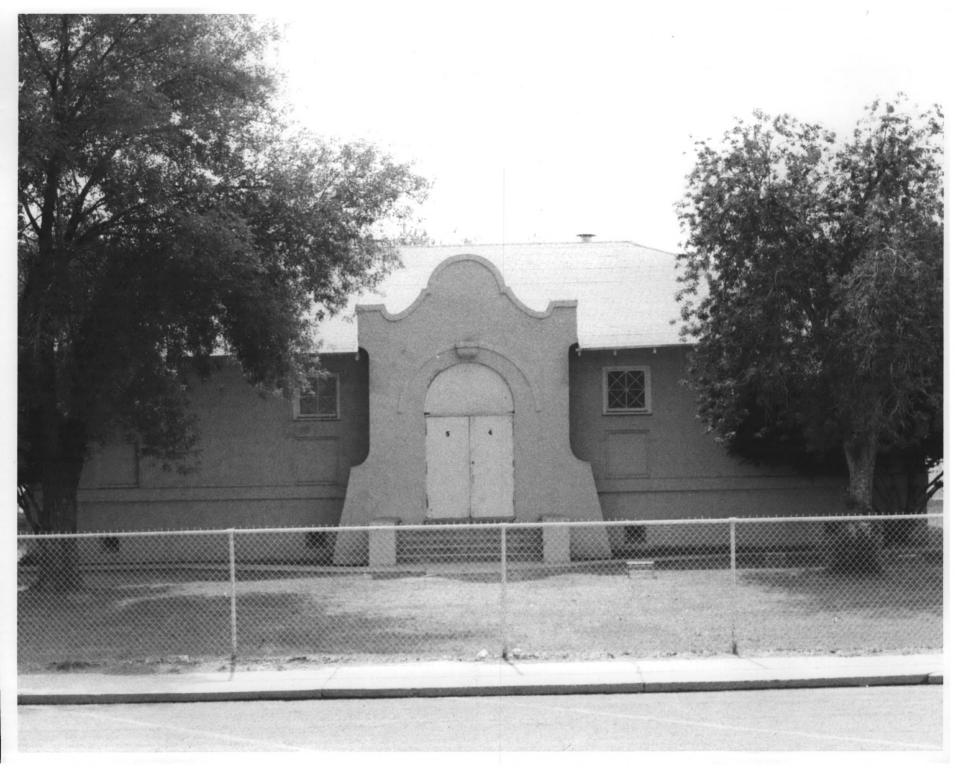

Name of property: Central School Location: Peoria, Arizona Name of photographer: William Parks Date of photograph: May 15, 1981 Location of photograph negative: Arizona State Parks Description of view indicating camera direction: Looking west Photograph number: #1 of 7

Name of property: Central School Location: Peoria, Arizona

Date of photograph: May 15, 1981

Name of photographer: William Parks

Location of photograph negative: Arizona State Parks
Description of view indicating camera direction:
Looking west