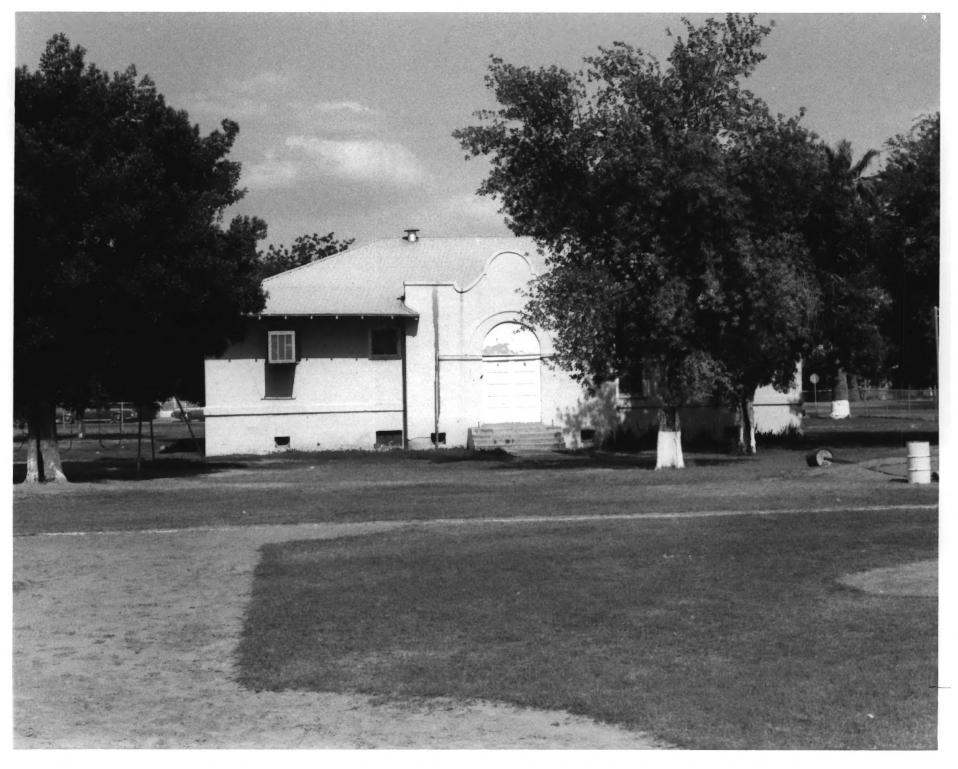

Photograph number: #3 of 7

Name of property: Central School

Location: Peoria, Arizona

Name of photographer: William Parks

Date of photograph: May 15, 1981

Location of photograph negative: Arizona State Park
Description of view indicating camera direction:
Looking east

Photograph number: #4 of 7

Name of property: Central School Location: Peoria, Arizona

Name of photographer: William Parks

Date of photograph: May 15, 1981

Location of photograph negative: Arizona State Park
Description of view indicating camera direction:
Looking southeast