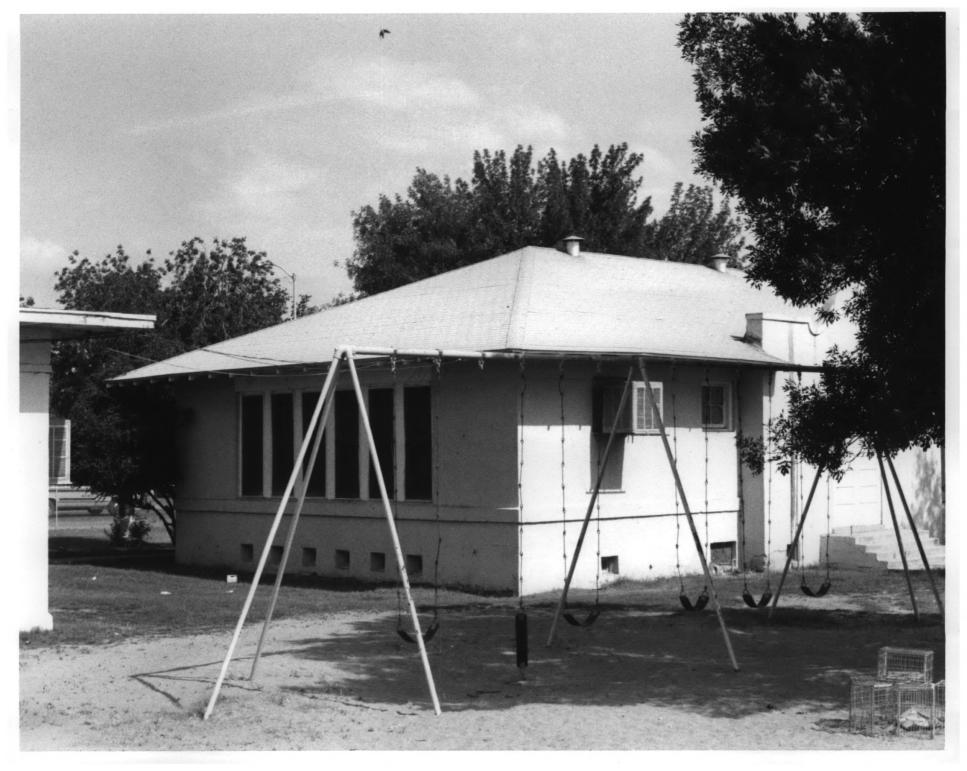

Name of property: Central School Location: Peoria, Arizona Name of photographer: William Parks Date of photograph: May 15, 1981 Location of photograph negative: Arizona State Parks Description of view indicating camera direction: Looking west Photograph number: #1 of 7

Name of property: Central School Location: Peoria, Arizona

Date of photograph: May 15, 1981

Name of photographer: William Parks

Location of photograph negative: Arizona State Parks
Description of view indicating camera direction:
Looking west

Photograph number: #2 of 7

Name of property: Central School Location: Peoria, Arizona

Name of photographer: William Parks

Date of photograph: May 15, 1981

Location of photograph negative: Arizona State Parks
Description of view indicating camera direction:
Looking east