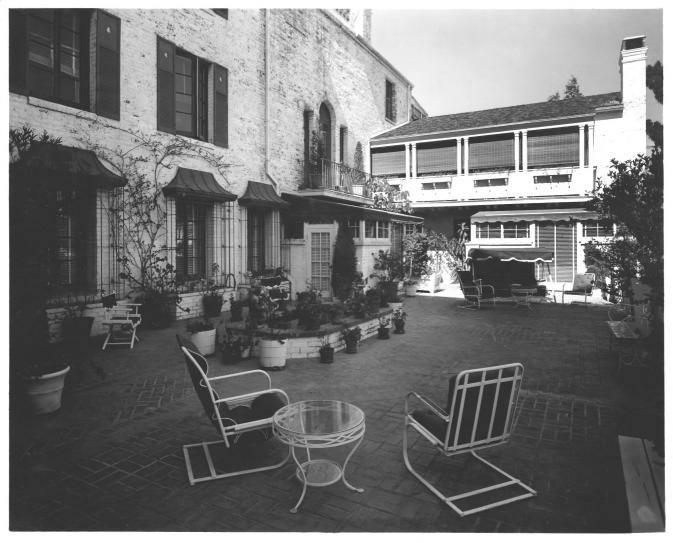

Frontalview with ceramic medallions, brick grillwork and original shutters to the west

Photo 8 of 10

Photo 9 The Colonial House of 10 Hollywood, California Dick Whittington July 1944 Dick Whittington Photography 1501 West Olympic Blvd. Los Angeles, California South terrace with bay window balconies, original fountains and ceramic medallions in wall to the North east (

The Colonial House Hollywood, California Dick Whittington July 1944 Dick Whittington Photography

1501 West Olympic Blvd. Los Angeles, California Western and southern view, intricate brick designs to the Northeast Photo 10 of IC