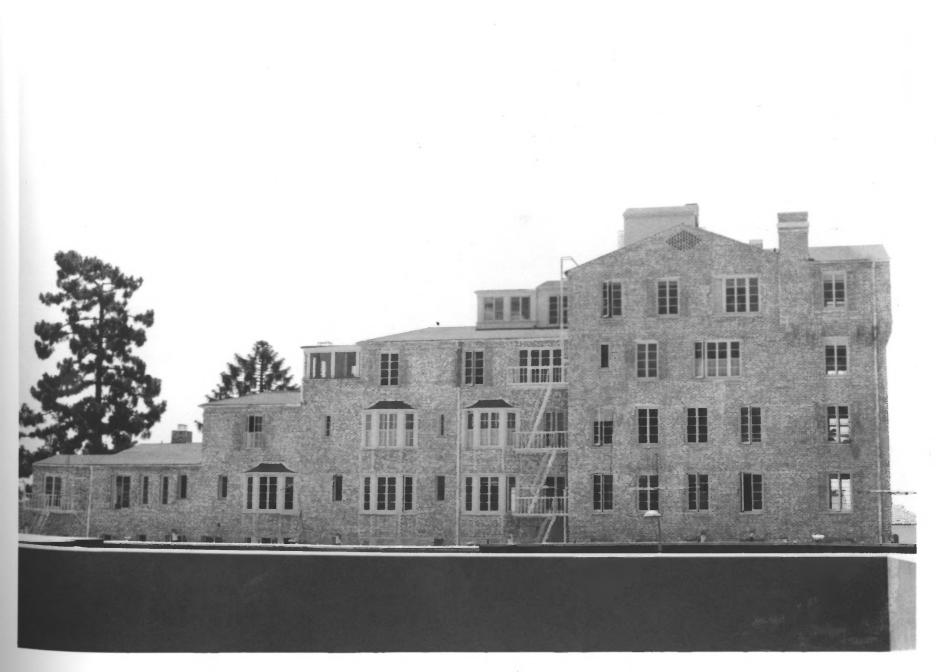

The Colonial House Hollywood, California Dorothy A. Rennie, Photographer June, 1980 Managers office, Colonial House View of North Side of Building to the Jouth

Photo 5 of 10 The Colonial House Hollywood, California Dorothy A. Rennie, Photographer June 1980 Managers office, Colonial House Second floor terrace with original patterned brick inlay to the Ecot

The Colonial House Hollywood, California Dorothy A. Rennie, Photographer June, 1980 Managers office, Colonial House Northwest frontal view Photo #6 of 10 to the southwest

The Colonial House Hollywood, California Dorothy A. Rennie June, 1980 Managers office, Colonial Hse