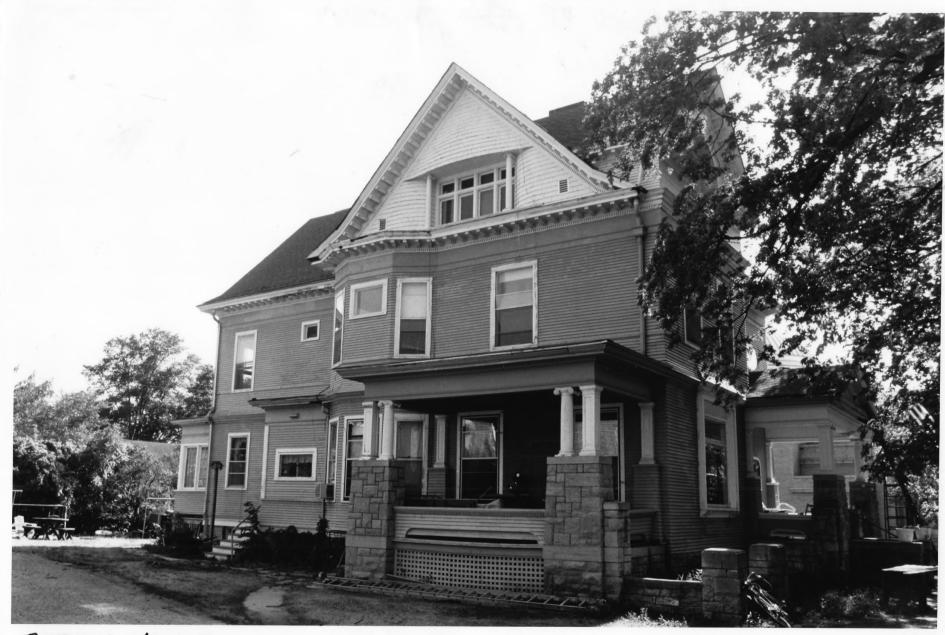

DO NOT REPRODUCE WITHOUT WRITTEN PERMISSION NOTICE
This Material May Be
Protected By Copyright
(Law Title 17 U.S. Code)

BERRY HOUSE FARIBANLT RICE CO., MN PHOTO 1.D. 09930#13

BERRY HOUSE (ARCH. OF OLDF HANSON)

FARIBAULT, RICE CO., MM

THOMAS R. ZAHN

AUGUST 1988

A.U. DEPT., M.H.S., 690 Cedar St., St. Pawl, MN 55/01

VIEW FACING SOUTHWEST

09930#13

Bury

From the Collection of the MINNESOTA HISTORICAL SOCIETY