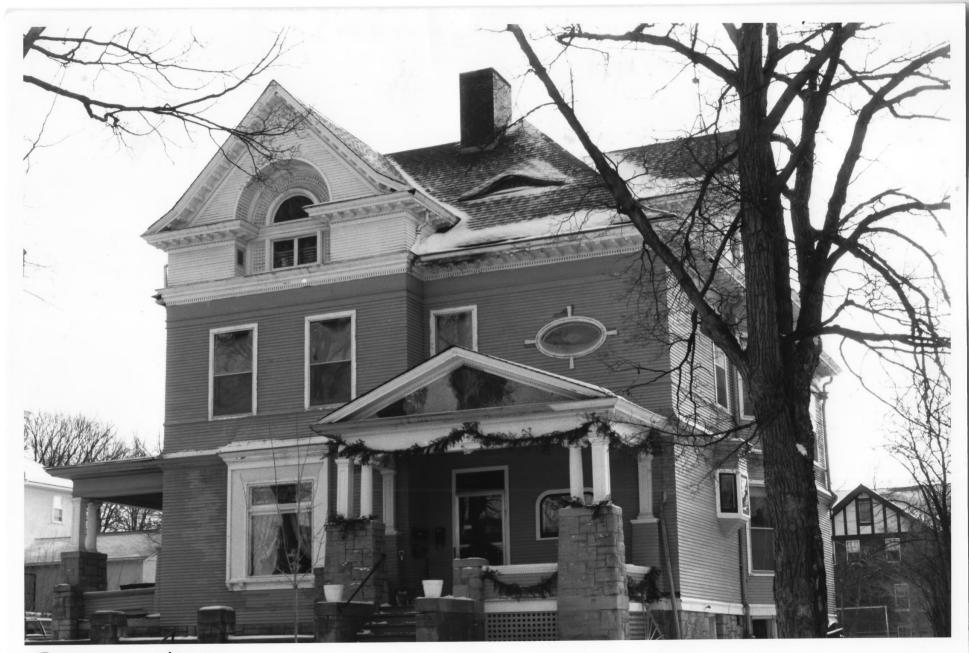

BERRY HOUSE
FARIBAULT
RICE CO., MA
PHOTO 1.D. 010089 #8

BERRY HOUSE, (ARCH. OF. OLOF HANSON)
FARIBALLT, RICE CO., MIN.
THOMAS R.ZAHN
JAN, 1989
SHPO, MHS, ST. PALL
VIEW FACING: SONTH

010089#8

Bru

From the Collection of the MINNESOTA HISTORICAL SOCIETY