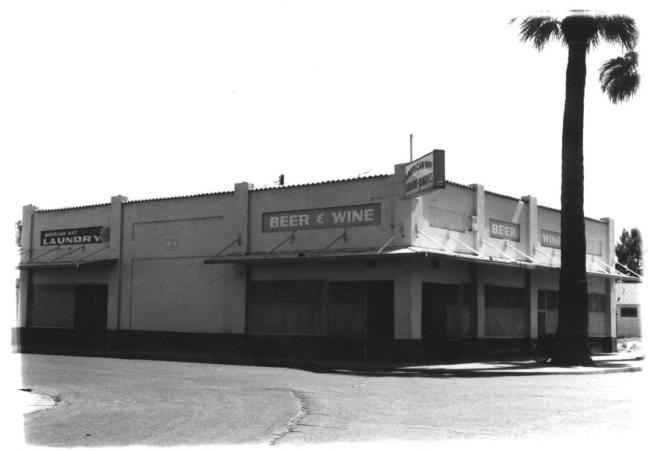

| "HISTORIC BUILDING FORM" JUL 2 9 1985 S                                                                                                                                                                                                                                                                                                                                                                                                                                                                                                                                                                                                                                                              | EP 4 1985 SHPO INVENTORY NO                                                                                    |
|------------------------------------------------------------------------------------------------------------------------------------------------------------------------------------------------------------------------------------------------------------------------------------------------------------------------------------------------------------------------------------------------------------------------------------------------------------------------------------------------------------------------------------------------------------------------------------------------------------------------------------------------------------------------------------------------------|----------------------------------------------------------------------------------------------------------------|
| ARIZONA STATE HISTORIC                                                                                                                                                                                                                                                                                                                                                                                                                                                                                                                                                                                                                                                                               | PROPERTY INVENTORY                                                                                             |
| IDENTIFICATION                                                                                                                                                                                                                                                                                                                                                                                                                                                                                                                                                                                                                                                                                       | COUNTY: Maricopa SURVEY SITE: 5-1                                                                              |
| SURVEY AREA NAME: Phoenix Commercial                                                                                                                                                                                                                                                                                                                                                                                                                                                                                                                                                                                                                                                                 | USGS QUAD: Phoenix                                                                                             |
| HISTORIC NAME: Brown's Pharmacy                                                                                                                                                                                                                                                                                                                                                                                                                                                                                                                                                                                                                                                                      | $T \underline{1N} R \underline{3E} S \underline{4} / \underline{S} \underline{1} 4$ OF THE $\underline{1} 4$   |
| ADDRESS/LOCATION: 1000 E. Pierce                                                                                                                                                                                                                                                                                                                                                                                                                                                                                                                                                                                                                                                                     | UTM Zone 12 Easting 401520 Northing 3702140                                                                    |
| CITY/TOWN: Phoenix                                                                                                                                                                                                                                                                                                                                                                                                                                                                                                                                                                                                                                                                                   | Description (contd.)                                                                                           |
| TAX PARCEL NUMBER: 116/27/56                                                                                                                                                                                                                                                                                                                                                                                                                                                                                                                                                                                                                                                                         | ROOF TYPE:                                                                                                     |
| OWNER: American Way Enterprises                                                                                                                                                                                                                                                                                                                                                                                                                                                                                                                                                                                                                                                                      | ROOF SHEATHING: rolled                                                                                         |
| OWNER ADDRESS: 928 E. Pierce                                                                                                                                                                                                                                                                                                                                                                                                                                                                                                                                                                                                                                                                         | CALL OF AN ADDITATIONS ( DB THE FILL SALE)                                                                     |
| Phoenix, AZ 85006                                                                                                                                                                                                                                                                                                                                                                                                                                                                                                                                                                                                                                                                                    | EAVES TREATMENT: tile trim                                                                                     |
| HISTORIC USE: grocery store                                                                                                                                                                                                                                                                                                                                                                                                                                                                                                                                                                                                                                                                          | is in and it is a set with a property of                                                                       |
| PRESENT USE: liquor store                                                                                                                                                                                                                                                                                                                                                                                                                                                                                                                                                                                                                                                                            | WINDOWS: large                                                                                                 |
| BUILDING TYPE: Commercial/                                                                                                                                                                                                                                                                                                                                                                                                                                                                                                                                                                                                                                                                           | 21) 2011 AL 1452 (AL 1452)                                                                                     |
| STYLE: Spanish Colonial Revival influence                                                                                                                                                                                                                                                                                                                                                                                                                                                                                                                                                                                                                                                            | ENTRY: diag. corner entry - iron gate                                                                          |
| CONSTRUCTION DATE: 1929                                                                                                                                                                                                                                                                                                                                                                                                                                                                                                                                                                                                                                                                              |                                                                                                                |
| ARCHITECT/BUILDER: unknown                                                                                                                                                                                                                                                                                                                                                                                                                                                                                                                                                                                                                                                                           | PORCHES:                                                                                                       |
| INTEGRITY: original site/altered-minor                                                                                                                                                                                                                                                                                                                                                                                                                                                                                                                                                                                                                                                               | A CONTRACTOR REPORT SOUTH COMPATIBILITY OF CONTRACTORS                                                         |
| CONDITION: good/maintained                                                                                                                                                                                                                                                                                                                                                                                                                                                                                                                                                                                                                                                                           | STOREFRONTS: display windows altered and                                                                       |
| DESCRIPTION L-Shaped                                                                                                                                                                                                                                                                                                                                                                                                                                                                                                                                                                                                                                                                                 | infilled.                                                                                                      |
| STORIES: 1 DIMENSIONS: $(1)$ 60 (w) 50                                                                                                                                                                                                                                                                                                                                                                                                                                                                                                                                                                                                                                                               |                                                                                                                |
| STRUCTURAL MATERIAL: brick                                                                                                                                                                                                                                                                                                                                                                                                                                                                                                                                                                                                                                                                           |                                                                                                                |
|                                                                                                                                                                                                                                                                                                                                                                                                                                                                                                                                                                                                                                                                                                      | OUTBUILDINGS:                                                                                                  |
| FOUNDATION MATERIAL:                                                                                                                                                                                                                                                                                                                                                                                                                                                                                                                                                                                                                                                                                 |                                                                                                                |
|                                                                                                                                                                                                                                                                                                                                                                                                                                                                                                                                                                                                                                                                                                      | ALTERATIONS:                                                                                                   |
| WALL SHEATHING: stucco                                                                                                                                                                                                                                                                                                                                                                                                                                                                                                                                                                                                                                                                               | Contraction and the second |
| and an extension of the second s | PHOTOGRAPH                                                                                                     |
| APPLIED ORNAMENT: Green and black glazed tile along lower portion under windows. Light                                                                                                                                                                                                                                                                                                                                                                                                                                                                                                                                                                                                               | PHOTOGRAPHER: J. Woodward                                                                                      |
| along lower portion under windows. Light globes on pilaster tops.                                                                                                                                                                                                                                                                                                                                                                                                                                                                                                                                                                                                                                    | DATEAugust 1983 VIEW: NE                                                                                       |
| SKETCH MAP:                                                                                                                                                                                                                                                                                                                                                                                                                                                                                                                                                                                                                                                                                          | NEGATIVE NUMBER: PC Roll 17, Frame'9                                                                           |
|                                                                                                                                                                                                                                                                                                                                                                                                                                                                                                                                                                                                                                                                                                      | REF OWNE                                                                                                       |
|                                                                                                                                                                                                                                                                                                                                                                                                                                                                                                                                                                                                                                                                                                      |                                                                                                                |