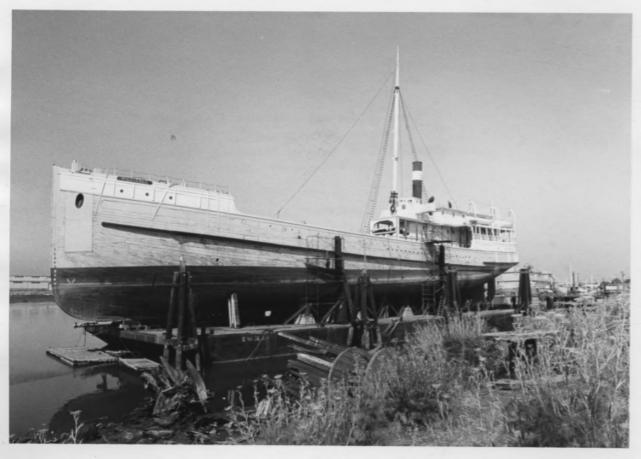

Photo Humber 10f2

STEAM SCHOONER WAPAMA CHONGASS)
NATIONAL MARITIME MUSEUM
CHOLDEN GATE MATIONAL Recreation Area
San Francisco, california

Cpresent approvance)

NATIONal Pack Service Photograph by Richard Freak.

NEGATIVE ON FILE AT THE GOLDEN GATE HATIONAL RECREATION AREA, FORT MASON, SAN FRANCISCO.

shoto Number 2 of 2

SAN FRANCISCO MARITIME NATIONAL HISTORICAL PARK

MAR 1 4 2000

Photo By: Tim Campbell

00-03-01-6a