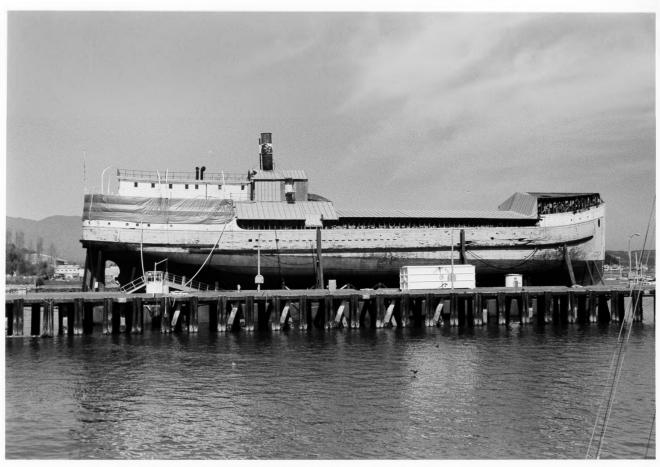

### NATIONAL REGISTER OF HISTORIC PLACES PROPERTY PHOTOGRAPH FORM

(Type all entries - attach to or enclose with photograph)

| STATE          |      |
|----------------|------|
| California     |      |
| COUNTY         |      |
| San Francisco  |      |
| FOR NPS USE ON | LY   |
| ENTRY NUMBER   | DATE |

S Z 1. NAME 0 Wapama COMMON: Wapama-Tongass AND/OR HISTORIC: 2. LOCATION STREET AND NUMBER: U (2905 Hyde Street) Hyde Street Pier CITY OR TOWN: 0 San Francisco COUNTY: STATE: CODE California San Francisco 06 3. PHOTO REFERENCE PHOTO CREDIT: Department of Parks and Recreation DATE OF PHOTO: 1972 ш NEGATIVE FILED AT: San Francisco Maritime SHP - San Francisco ш 4. IDENTIFICATION DESCRIBE VIEW, DIRECTION, ETC. Side view of vessel (Ferry at rear-background). Vessel faces Northwest--View taken from due west.