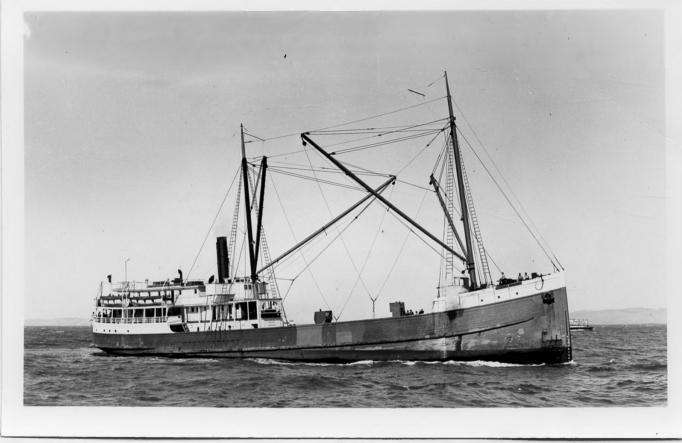

STEAM SCHOONER WAPAMA CTONGASS)

NATIONAL MARITIME MUSEUM

GOLDEN GATE HATTONAL RECREATION AREA

SAN FRANCISCO, CALIFORNIA

S.S. WARDOMA ON SAN TRANCISCO BAY CIRCA 1935.

HISTORICAL PHOTOGRAPH by JOHN W. Proctor, NEGATIVE ON FILE AT THE MATIONAL MARITIME MUSEUM, SAN FRANCISCO.

Wapama under way on San Francisco Bay
(John W. Proctor, ca. 1935)