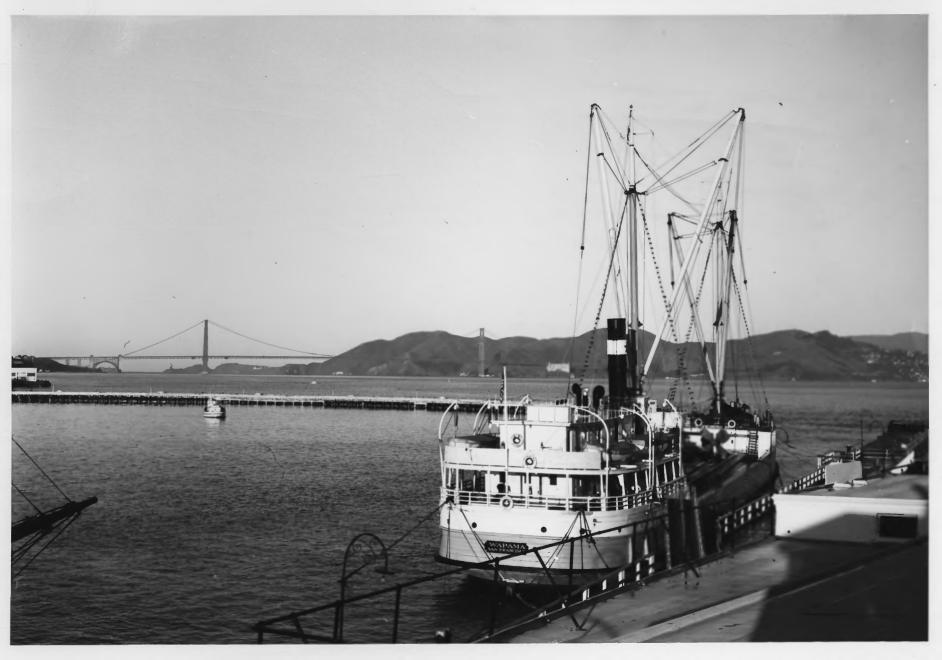

| COMMON: Wapama AND/OR HISTORIC: Wapama—Tongass  LOCATION  STREET AND NUMBER: Hyde Street Pier (2905 Hyde Street) CITY OR TOWN: San Francisco STATE: Code County: California 06 San Francisco PHOTO REFERENCE PHOTO CREDIT: Department of Parks and Recreation DATE OF PHOTO: 1972 NEGATIVE FILED AT: San Francisco Maritime SHP — Wapama—Tongass DENTIFICATION DESCRIBE VIEW, DIRECTION, ETC. Rear of Vessel — looking toward Marin Co. (Northwest). Portion of Hyde Street pier in foreground. |                    | intes - attach to of energ | ose with photograph) |            | APR 2 4 19   |
|-------------------------------------------------------------------------------------------------------------------------------------------------------------------------------------------------------------------------------------------------------------------------------------------------------------------------------------------------------------------------------------------------------------------------------------------------------------------------------------------------|--------------------|----------------------------|----------------------|------------|--------------|
| AND/OR HISTORIC:  LOCATION  STREET AND NUMBER: Hyde Street Pier (2905 Hyde Street)  CITY OR TOWN: San Francisco  STATE: California DHOTO REFERENCE  PHOTO CREDIT: Department of Parks and Recreation DATE OF PHOTO: 1972 NEGATIVE FILED AT: San Francisco Maritime SHP - Wapama-Tongass  DENTIFICATION  DESCRIBE VIEW, DIRECTION, ETC. Rear of Vessel - looking toward Marin Co. (Northwest). Portion of                                                                                        | NAME               | 100                        |                      |            |              |
| AND/OR HISTORIC:  LOCATION  STREET AND NUMBER: Hyde Street Pier (2905 Hyde Street)  CITY OR TOWN: San Francisco  STATE: California  PHOTO REFERENCE  PHOTO CREDIT: Department of Parks and Recreation DATE OF PHOTO: 1972  NEGATIVE FILED AT: San Francisco Maritime SHP - Wapama-Tongass  DENTIFICATION  DESCRIBE VIEW, DIRECTION, ETC. Rear of Vessel - looking toward Marin Co. (Northwest). Portion of                                                                                      | COMMON:            | Wapama                     |                      |            |              |
| STREET AND NUMBER: Hyde Street Pier (2905 Hyde Street)  CITY OR TOWN: San Francisco  STATE: California PHOTO REFERENCE PHOTO CREDIT: Department of Parks and Recreation DATE OF PHOTO: 1972 NEGATIVE FILED AT: San Francisco Maritime SHP - Wapama-Tongass  IDENTIFICATION DESCRIBE VIEW, DIRECTION, ETC. Rear of Vessel - looking toward Marin Co. (Northwest). Portion of                                                                                                                     | AND/OR HISTORIC:   |                            | Wapam                | a-Tongass  |              |
| Hyde Street Pier (2905 Hyde Street)  CITY OR TOWN:  San Francisco  STATE:  California  PHOTO REFERENCE  PHOTO CREDIT: Department of Parks and Recreation  DATE OF PHOTO: 1972  NEGATIVE FILED AT:  San Francisco Maritime SHP - Wapama-Tongass  IDENTIFICATION  DESCRIBE VIEW, DIRECTION, ETC.  Rear of Vessel - looking toward Marin Co. (Northwest). Portion of                                                                                                                               | LOCATION           |                            |                      | -          |              |
| San Francisco  STATE:  California  PHOTO REFERENCE  PHOTO CREDIT: Department of Parks and Recreation  DATE OF PHOTO: 1972  NEGATIVE FILED AT:  San Francisco Maritime SHP - Wapama-Tongass  IDENTIFICATION  DESCRIBE VIEW, DIRECTION, ETC.  Rear of Vessel - looking toward Marin Co. (Northwest). Portion of                                                                                                                                                                                   | STREET AND NUMBER  |                            |                      |            |              |
| San Francisco  STATE:  California  PHOTO REFERENCE  PHOTO CREDIT: Department of Parks and Recreation  DATE OF PHOTO: 1972  NEGATIVE FILED AT:  San Francisco Maritime SHP - Wapama-Tongass  IDENTIFICATION  DESCRIBE VIEW, DIRECTION, ETC.  Rear of Vessel - looking toward Marin Co. (Northwest). Portion of                                                                                                                                                                                   | Hyde Street Pi     | er (2905 Hyde S            | treet)               |            |              |
| California  PHOTO REFERENCE  PHOTO CREDIT: Department of Parks and Recreation  DATE OF PHOTO: 1972  NEGATIVE FILED AT:  San Francisco Maritime SHP - Wapama-Tongass  IDENTIFICATION  DESCRIBE VIEW, DIRECTION, ETC.  Rear of vessel - looking toward Marin Co. (Northwest). Portion of                                                                                                                                                                                                          | CITY OR TOWN:      |                            |                      |            |              |
| California  PHOTO REFERENCE  PHOTO CREDIT: Department of Parks and Recreation  DATE OF PHOTO: 1972  NEGATIVE FILED AT:  San Francisco Maritime SHP - Wapama-Tongass  IDENTIFICATION  DESCRIBE VIEW, DIRECTION, ETC.  Rear of vessel - looking toward Marin Co. (Northwest). Portion of                                                                                                                                                                                                          | San Francisco      |                            | (                    |            | 11110        |
| PHOTO REFERENCE  PHOTO CREDIT: Department of Parks and Recreation  DATE OF PHOTO: 1972  NEGATIVE FILED AT:  San Francisco Maritime SHP - Wapama-Tongass  IDENTIFICATION  DESCRIBE VIEW, DIRECTION, ETC.  Rear of Vessel - looking toward Marin Co. (Northwest). Portion of                                                                                                                                                                                                                      | STATE:             |                            | CODE COUNTY          |            | ( ) III ( )  |
| PHOTO CREDIT: Department of Parks and Recreation  DATE OF PHOTO: 1972  NEGATIVE FILED AT:  San Francisco Maritime SHP - Wapama-Tongass  IDENTIFICATION  DESCRIBE VIEW, DIRECTION, ETC.  Rear of Vessel - looking toward Marin Co. (Northwest). Portion of                                                                                                                                                                                                                                       | California         |                            | 06 San               | Francisco  | AL POST      |
| DATE OF PHOTO: 1972  NEGATIVE FILED AT:  San Francisco Maritime SHP - Wapama-Tongass  IDENTIFICATION  DESCRIBE VIEW, DIRECTION, ETC.  Rear of Vessel - looking toward Marin Co. (Northwest). Portion of                                                                                                                                                                                                                                                                                         | PHOTO REFERENCE    |                            |                      | 7.         | J Man 45/VED |
| San Francisco Maritime SHP - Wapama-Tongass  IDENTIFICATION  DESCRIBE VIEW, DIRECTION, ETC.  Rear of vessel - looking toward Marin Co. (Northwest). Portion of                                                                                                                                                                                                                                                                                                                                  | PHOTO CREDIT: Der  | partment of Parks a        | nd Recreation        | /5         | 300          |
| San Francisco Maritime SHP - Wapama-Tongass  IDENTIFICATION  DESCRIBE VIEW, DIRECTION, ETC.  Rear of vessel - looking toward Marin Co. (Northwest). Portion of                                                                                                                                                                                                                                                                                                                                  | DATE OF PHOTO: 197 | '2                         |                      |            | - NAT. 1972  |
| DESCRIBE VIEW, DIRECTION, ETC.  Rear of vessel - looking toward Marin Co. (Northwest). Portion of                                                                                                                                                                                                                                                                                                                                                                                               | NEGATIVE FILED AT: |                            |                      | 10         | PEC!ONA.     |
| Rear of vessel - looking toward Marin Co. (Northwest). Portion of                                                                                                                                                                                                                                                                                                                                                                                                                               | San Francisco      | Maritime SHP - War         | ama-Tongass          | /          | - GISTER     |
| Rear of vessel - looking toward Marin Co. (Northwest). Portion of                                                                                                                                                                                                                                                                                                                                                                                                                               |                    |                            |                      |            | 10/2 10      |
|                                                                                                                                                                                                                                                                                                                                                                                                                                                                                                 | DESCRIBE VIEW, DIE | ECTION, ETC.               |                      |            | VISITIALY    |
| Hyde Street pier in foreground.                                                                                                                                                                                                                                                                                                                                                                                                                                                                 | Rear of vess       | sel - looking towar        | d Marin Co. (N       | orthwest). | Portion of   |
|                                                                                                                                                                                                                                                                                                                                                                                                                                                                                                 | Hyde Street        | pier in foreground         |                      |            |              |
|                                                                                                                                                                                                                                                                                                                                                                                                                                                                                                 |                    |                            |                      |            |              |
|                                                                                                                                                                                                                                                                                                                                                                                                                                                                                                 |                    |                            |                      |            |              |