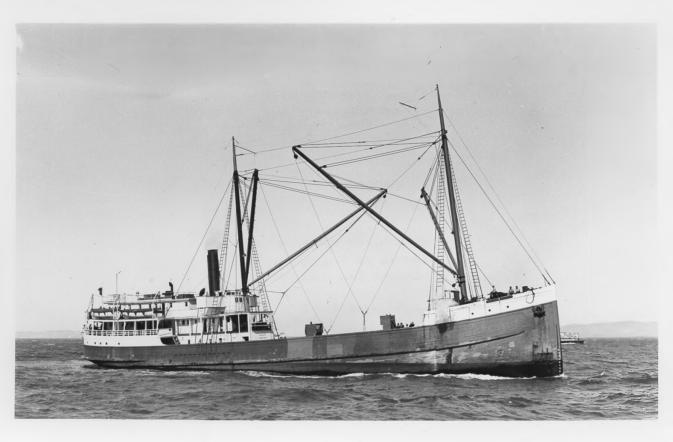

STEAM SCHOONER WAPAMA CTONGASS)

NATIONAL MARITIME MUSEUM

GOLDEN GATE HATTONAL RECREATION AREA

SAN FRANCISCO, CALIFORNIA

S.S. WARDOMA ON SAN TRANCISCO BAY CIRCA 1935.

HISTORICAL PHOTOGRAPH by JOHN W. Proctor, NEGATIVE ON FILE AT THE MATIONAL MARITIME MUSEUM, SAN FRANCISCO.

Wapama under way on San Francisco Bay
(John W. Proctor, ca. 1935)