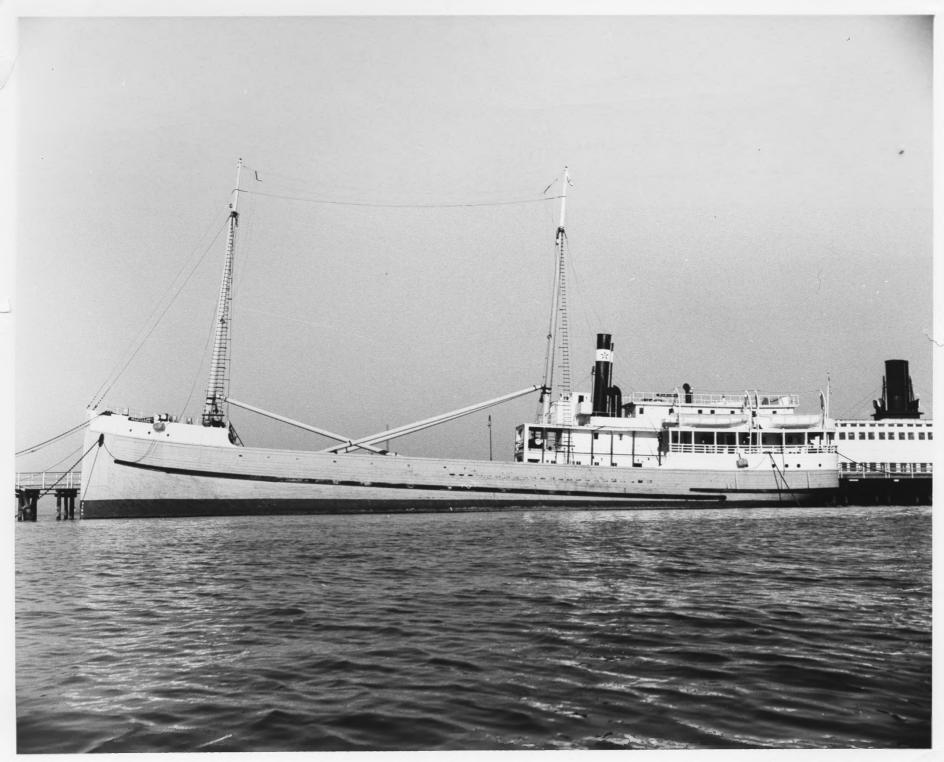

| COMMON: Wapama AND/OR HISTORIC: Wapama—Tongass  LOCATION  STREET AND NUMBER: Hyde Street Pier (2905 Hyde Street) CITY OR TOWN: San Francisco STATE: Code County: California 06 San Francisco PHOTO REFERENCE PHOTO CREDIT: Department of Parks and Recreation DATE OF PHOTO: 1972 NEGATIVE FILED AT: San Francisco Maritime SHP — Wapama—Tongass DENTIFICATION DESCRIBE VIEW, DIRECTION, ETC. Rear of Vessel — looking toward Marin Co. (Northwest). Portion of Hyde Street pier in foreground. |                    | intes - attach to of energ | ose with photograph) |            | APR 2 4 19   |
|-------------------------------------------------------------------------------------------------------------------------------------------------------------------------------------------------------------------------------------------------------------------------------------------------------------------------------------------------------------------------------------------------------------------------------------------------------------------------------------------------|--------------------|----------------------------|----------------------|------------|--------------|
| AND/OR HISTORIC:  LOCATION  STREET AND NUMBER: Hyde Street Pier (2905 Hyde Street)  CITY OR TOWN: San Francisco  STATE: California DHOTO REFERENCE  PHOTO CREDIT: Department of Parks and Recreation DATE OF PHOTO: 1972 NEGATIVE FILED AT: San Francisco Maritime SHP - Wapama-Tongass  DENTIFICATION  DESCRIBE VIEW, DIRECTION, ETC. Rear of Vessel - looking toward Marin Co. (Northwest). Portion of                                                                                        | NAME               | 100                        |                      |            |              |
| AND/OR HISTORIC:  LOCATION  STREET AND NUMBER: Hyde Street Pier (2905 Hyde Street)  CITY OR TOWN: San Francisco  STATE: California  PHOTO REFERENCE  PHOTO CREDIT: Department of Parks and Recreation DATE OF PHOTO: 1972  NEGATIVE FILED AT: San Francisco Maritime SHP - Wapama-Tongass  DENTIFICATION  DESCRIBE VIEW, DIRECTION, ETC. Rear of Vessel - looking toward Marin Co. (Northwest). Portion of                                                                                      | COMMON:            | Wapama                     |                      |            |              |
| STREET AND NUMBER: Hyde Street Pier (2905 Hyde Street)  CITY OR TOWN: San Francisco  STATE: California PHOTO REFERENCE PHOTO CREDIT: Department of Parks and Recreation DATE OF PHOTO: 1972 NEGATIVE FILED AT: San Francisco Maritime SHP - Wapama-Tongass  IDENTIFICATION DESCRIBE VIEW, DIRECTION, ETC. Rear of Vessel - looking toward Marin Co. (Northwest). Portion of                                                                                                                     | AND/OR HISTORIC:   |                            | Wapam                | a-Tongass  |              |
| Hyde Street Pier (2905 Hyde Street)  CITY OR TOWN:  San Francisco  STATE:  California  PHOTO REFERENCE  PHOTO CREDIT: Department of Parks and Recreation  DATE OF PHOTO: 1972  NEGATIVE FILED AT:  San Francisco Maritime SHP - Wapama-Tongass  IDENTIFICATION  DESCRIBE VIEW, DIRECTION, ETC.  Rear of Vessel - looking toward Marin Co. (Northwest). Portion of                                                                                                                               | LOCATION           |                            |                      | -          |              |
| San Francisco  STATE:  California  PHOTO REFERENCE  PHOTO CREDIT: Department of Parks and Recreation  DATE OF PHOTO: 1972  NEGATIVE FILED AT:  San Francisco Maritime SHP - Wapama-Tongass  IDENTIFICATION  DESCRIBE VIEW, DIRECTION, ETC.  Rear of Vessel - looking toward Marin Co. (Northwest). Portion of                                                                                                                                                                                   | STREET AND NUMBER  |                            |                      |            |              |
| San Francisco  STATE:  California  PHOTO REFERENCE  PHOTO CREDIT: Department of Parks and Recreation  DATE OF PHOTO: 1972  NEGATIVE FILED AT:  San Francisco Maritime SHP - Wapama-Tongass  IDENTIFICATION  DESCRIBE VIEW, DIRECTION, ETC.  Rear of Vessel - looking toward Marin Co. (Northwest). Portion of                                                                                                                                                                                   | Hyde Street Pi     | er (2905 Hyde S            | treet)               |            |              |
| California  PHOTO REFERENCE  PHOTO CREDIT: Department of Parks and Recreation  DATE OF PHOTO: 1972  NEGATIVE FILED AT:  San Francisco Maritime SHP - Wapama-Tongass  IDENTIFICATION  DESCRIBE VIEW, DIRECTION, ETC.  Rear of vessel - looking toward Marin Co. (Northwest). Portion of                                                                                                                                                                                                          | CITY OR TOWN:      |                            |                      |            |              |
| California  PHOTO REFERENCE  PHOTO CREDIT: Department of Parks and Recreation  DATE OF PHOTO: 1972  NEGATIVE FILED AT:  San Francisco Maritime SHP - Wapama-Tongass  IDENTIFICATION  DESCRIBE VIEW, DIRECTION, ETC.  Rear of vessel - looking toward Marin Co. (Northwest). Portion of                                                                                                                                                                                                          | San Francisco      |                            | (                    |            | 11110        |
| PHOTO REFERENCE  PHOTO CREDIT: Department of Parks and Recreation  DATE OF PHOTO: 1972  NEGATIVE FILED AT:  San Francisco Maritime SHP - Wapama-Tongass  IDENTIFICATION  DESCRIBE VIEW, DIRECTION, ETC.  Rear of Vessel - looking toward Marin Co. (Northwest). Portion of                                                                                                                                                                                                                      | STATE:             |                            | CODE COUNTY          |            | ( ) III ( )  |
| PHOTO CREDIT: Department of Parks and Recreation  DATE OF PHOTO: 1972  NEGATIVE FILED AT:  San Francisco Maritime SHP - Wapama-Tongass  IDENTIFICATION  DESCRIBE VIEW, DIRECTION, ETC.  Rear of Vessel - looking toward Marin Co. (Northwest). Portion of                                                                                                                                                                                                                                       | California         |                            | 06 San               | Francisco  | AL POST      |
| DATE OF PHOTO: 1972  NEGATIVE FILED AT:  San Francisco Maritime SHP - Wapama-Tongass  IDENTIFICATION  DESCRIBE VIEW, DIRECTION, ETC.  Rear of Vessel - looking toward Marin Co. (Northwest). Portion of                                                                                                                                                                                                                                                                                         | PHOTO REFERENCE    |                            |                      | 7.         | J Man 45/VED |
| San Francisco Maritime SHP - Wapama-Tongass  IDENTIFICATION  DESCRIBE VIEW, DIRECTION, ETC.  Rear of vessel - looking toward Marin Co. (Northwest). Portion of                                                                                                                                                                                                                                                                                                                                  | PHOTO CREDIT: Der  | partment of Parks a        | nd Recreation        | /5         | 300          |
| San Francisco Maritime SHP - Wapama-Tongass  IDENTIFICATION  DESCRIBE VIEW, DIRECTION, ETC.  Rear of vessel - looking toward Marin Co. (Northwest). Portion of                                                                                                                                                                                                                                                                                                                                  | DATE OF PHOTO: 197 | '2                         |                      |            | - NAT. 1972  |
| DESCRIBE VIEW, DIRECTION, ETC.  Rear of vessel - looking toward Marin Co. (Northwest). Portion of                                                                                                                                                                                                                                                                                                                                                                                               | NEGATIVE FILED AT: |                            |                      | 10         | PEC!ONA.     |
| Rear of vessel - looking toward Marin Co. (Northwest). Portion of                                                                                                                                                                                                                                                                                                                                                                                                                               | San Francisco      | Maritime SHP - War         | ama-Tongass          | /          | - GISTER     |
| Rear of vessel - looking toward Marin Co. (Northwest). Portion of                                                                                                                                                                                                                                                                                                                                                                                                                               |                    |                            |                      |            | 10/2 10      |
|                                                                                                                                                                                                                                                                                                                                                                                                                                                                                                 | DESCRIBE VIEW, DIE | ECTION, ETC.               |                      |            | VISITIALY    |
| Hyde Street pier in foreground.                                                                                                                                                                                                                                                                                                                                                                                                                                                                 | Rear of vess       | sel - looking towar        | d Marin Co. (N       | orthwest). | Portion of   |
|                                                                                                                                                                                                                                                                                                                                                                                                                                                                                                 | Hyde Street        | pier in foreground         |                      |            |              |
|                                                                                                                                                                                                                                                                                                                                                                                                                                                                                                 |                    |                            |                      |            |              |
|                                                                                                                                                                                                                                                                                                                                                                                                                                                                                                 |                    |                            |                      |            |              |