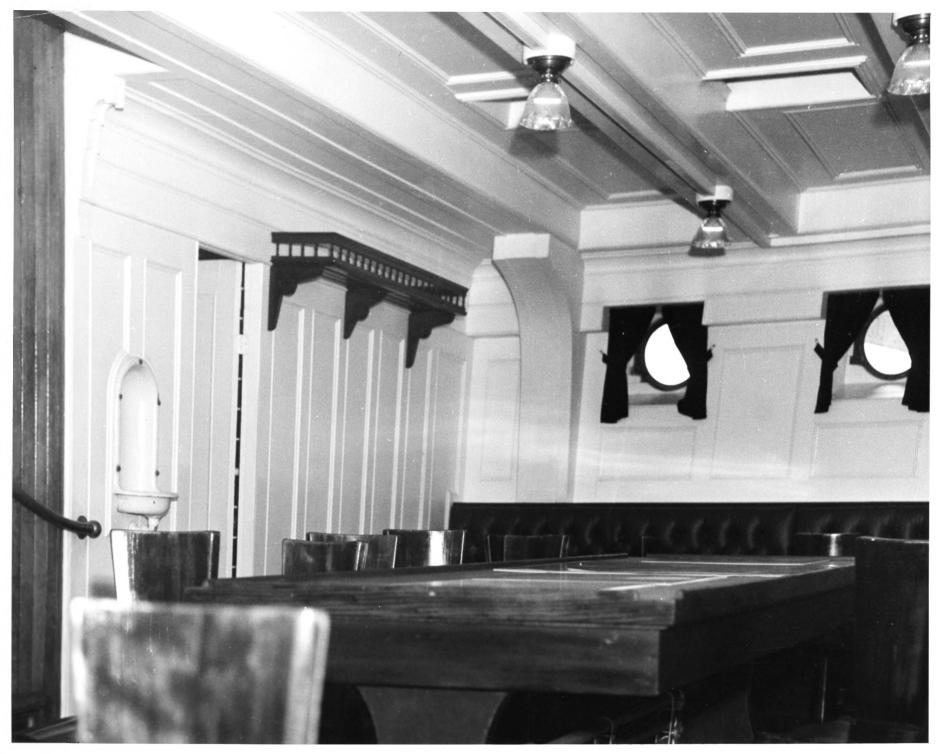

| (1 ype all entrie     | s - attach to or enclose | with pho | togtaph)      | APR 2 4 1973 | -  |
|-----------------------|--------------------------|----------|---------------|--------------|----|
| I. NAME               |                          |          |               |              |    |
| COMMON:               | Wapama                   |          |               |              |    |
| AND/OR HISTORIC:      | 15                       |          | Wapama-Tongas | SS           |    |
| LOCATION              |                          |          |               |              |    |
| STREET AND NUMBER:    |                          |          |               |              |    |
| Hyde Street Pier      | (2905 Hyde Stre          | eet)     |               |              |    |
| CITY OR TOWN:         |                          |          |               |              |    |
| San Francisco         |                          |          |               |              |    |
| STATE:                |                          | CODE     | COUNTY:       |              | CC |
| California            |                          | 06       | San Francisco |              | 07 |
| . PHOTO REFERENCE     |                          |          |               |              |    |
| рното сверіт: Depart  | ment of Parks and        | Recrea   | tion /        | D. J.        | \  |
| DATE OF PHOTO: 1972   |                          |          | 15            | Ma CCENT     | 3/ |
| NEGATIVE FILED AT:    |                          | -        |               | THE TO VETT  | 1  |
| San Francisco Ma      | ritime SHP - Wapan       | na-Tong  | ass           | Nr. 0        | 4  |
| DENTIFICATION         |                          |          | [2]           | PE 10, 93    |    |
| DESCRIBE VIEW, DIRECT |                          |          |               | 195141       | 5  |
| Interior dinin        | g room - Wapama          |          | 1             | EP (         | /  |
|                       |                          |          |               | (0)          | *  |
|                       |                          |          |               | 0,1121       |    |
|                       |                          |          |               |              |    |
|                       |                          |          |               |              |    |