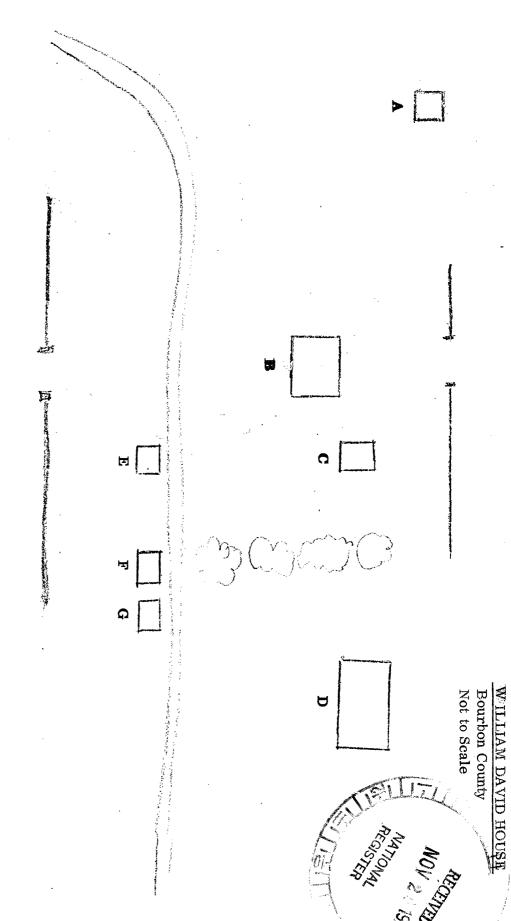

d Bourbon County, Kentucky</u>, 1786-1961. Louisville: Dunne Press, 1961.

Shropshire, Bessie Patton. "The Old David Homestead, Licking River Valley". Filson Club Quarterly, Vol. 35, April, 1961.

Third Census of the United States, 1810 - State of Kentucky. Part 1. Washington: Government Printing Office, 1935.

UNITED STATES DEPARTMENT OF THE INTERIOR NATIONAL PARK SERVICE

### NATIONAL REGISTER OF HISTORIC PLACES INVENTORY -- NOMINATION FORM

received 2/2/79DATE ENTERED FEB 9 1979.

William David House

**CONTINUATION SHEET** 

ITEM NUMBER

PAGE

E 🤈

Verbal Boundary Description

Beginning at point A, 1925 feet from the Bourbon-Harrison County border, proceeding 900 feet south to point B; thence 700 feet west to point C; thence 950 feet north to point D; thence 725 feet east to point A.



A---Log House

B--Main House (stone)
C--Frame Outbuilding

H--Cemetery D--Log Barn E, F, G--Frame Outbuildings William David House Bourbon County Kentucky Map L No Scale

30 m

UNITED STATES DEPARTMENT OF THE INTERIOR NATIONAL PARK SERVICE

### NATIONAL REGISTER OF HISTORIC PLACES **INVENTORY -- NOMINATION FORM**

Frankfort

692549

RECEIVED NOV 2 1976

DATE ENTERED FEB 9 1979

Kentucky

| SEE                | INSTRUCTIONS IN HOW TO<br>TYPE ALL ENTRIES O