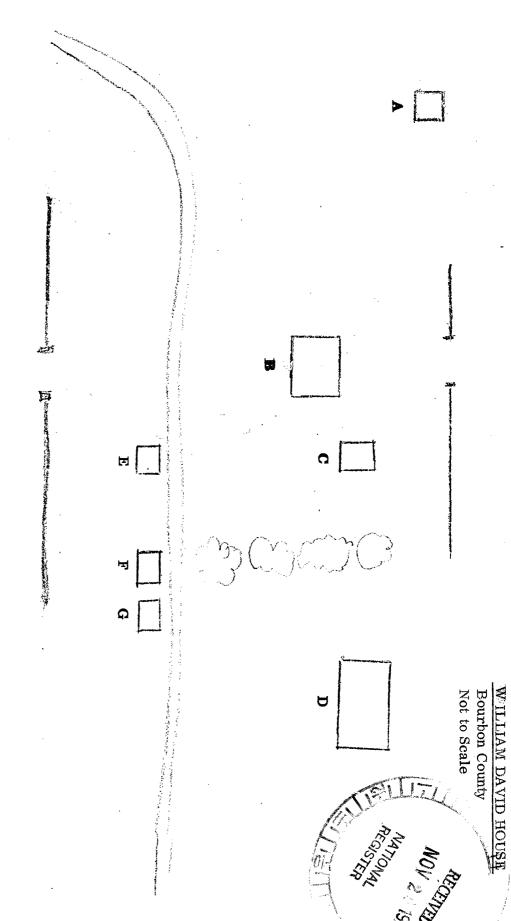

and Bourbon County, Kentucky</u>, 1786-1961. Louisville: Dunne Press, 1961.

Shropshire, Bessie Patton. "The Old David Homestead, Licking River Valley". Filson Club Quarterly, Vol. 35, April, 1961.

Third Census of the United States, 1810 - State of Kentucky. Part 1. Washington: Government Printing Office, 1935.

UNITED STATES DEPARTMENT OF THE INTERIOR NATIONAL PARK SERVICE

### NATIONAL REGISTER OF HISTORIC PLACES INVENTORY -- NOMINATION FORM

received 2/2/79DATE ENTERED FEB 9 1979

William David House

**CONTINUATION SHEET** 

ITEM NUMBER

PAGE

2

Verbal Boundary Description

Beginning at point A, 1925 feet from the Bourbon-Harrison County border, proceeding 900 feet south to point B; thence 700 feet west to point C; thence 950 feet north to point D; thence 725 feet east to point A.



A---Log House

B--Main House (stone)
C--Frame Outbuilding

H--Cemetery D--Log Barn E, F, G--Frame Outbuildings William David House Bourbon County Kentucky Map L No Scale

30 mi