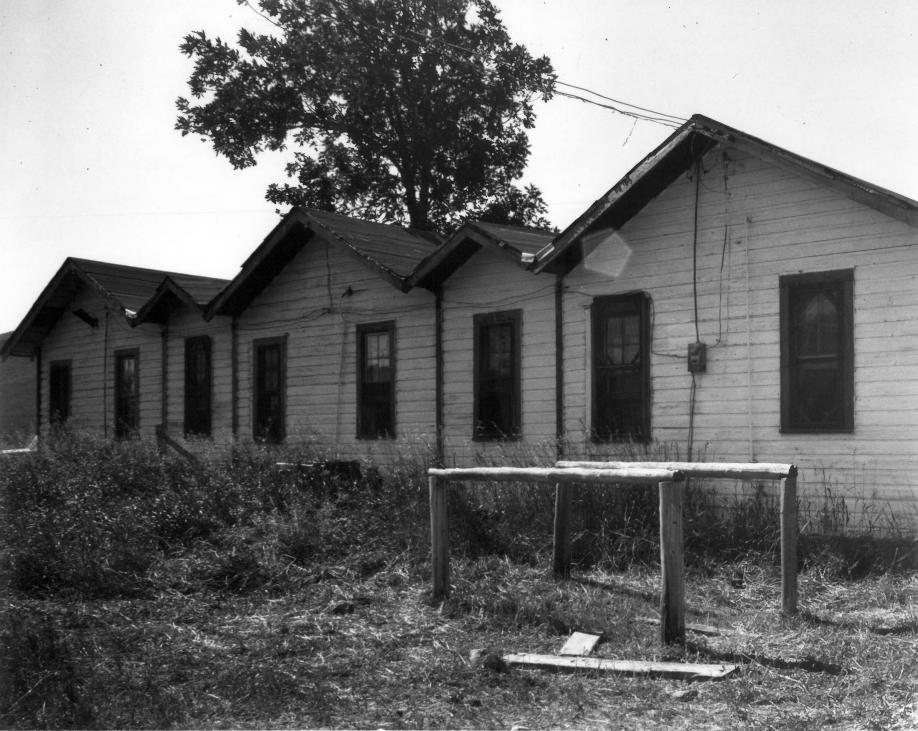

Guest Cabins HF Bar Ranch Saddlestring, Wyoming Johsnon County

Photographer: Richard Collier

Guest Cabins HF Ran Ranch Saddlestring, Wyoming Johnson County

Photographer: Richard Collier

Salt Creek Cabins HF Bar Ranch Saddlestring, Wyoming Johnson County Photographer: Richard Collier June, 1984

Salt Creek Cabins HF Bar Ranch Saddlestring, Wyoming Johnson County Photographer: Richard Collier June, 1984

Horse Skulls on Cabin HF Bar Ranch

Photographer: Richard Collier

Saddlestring, Wyoming

Johnson County