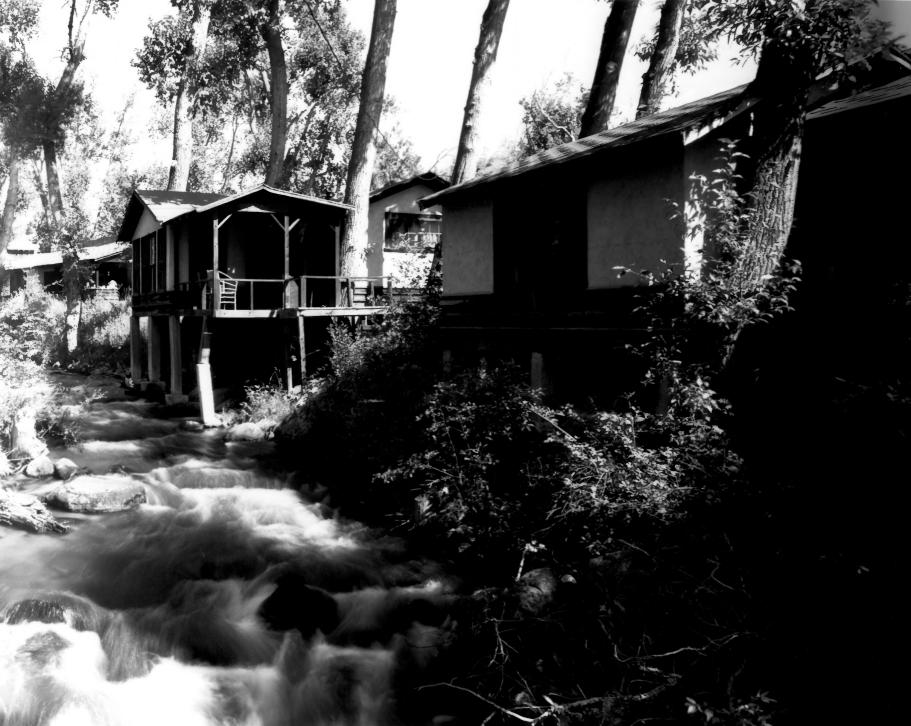

Salt Creek Cabins HF Bar Ranch Saddlestring, Wyoming Johnson County Photographer: Richard Collier June, 1984

Horse Skulls on Cabin HF Bar Ranch

Photographer: Richard Collier

Saddlestring, Wyoming

Johnson County