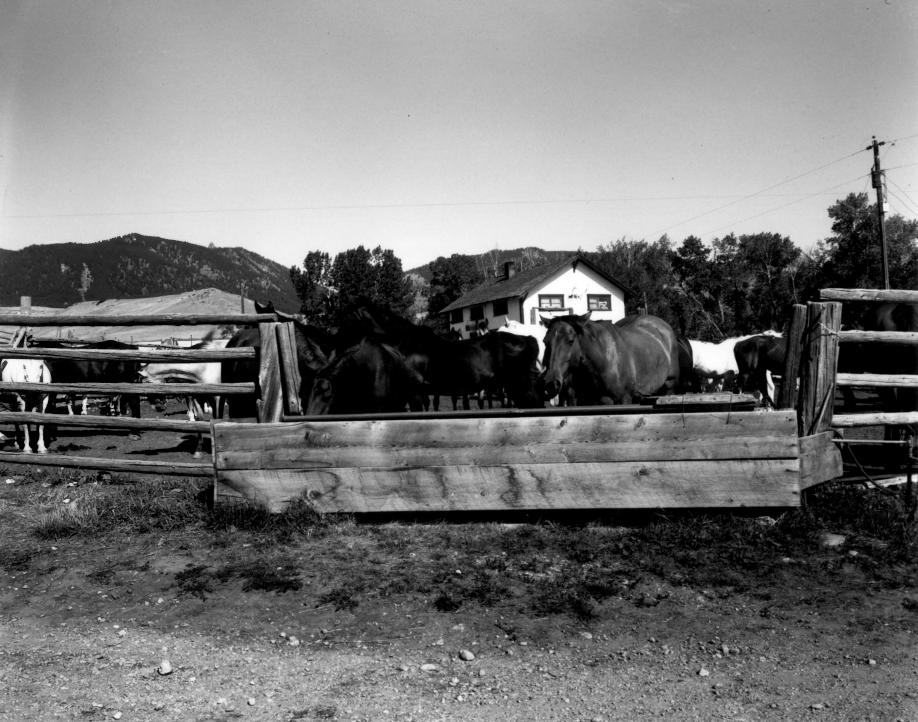

## Breaking Barn and Corral HF Bar Ranch

Saddlestring, Wyoming

Johnson County Photographer: Richard Collier June, 1984