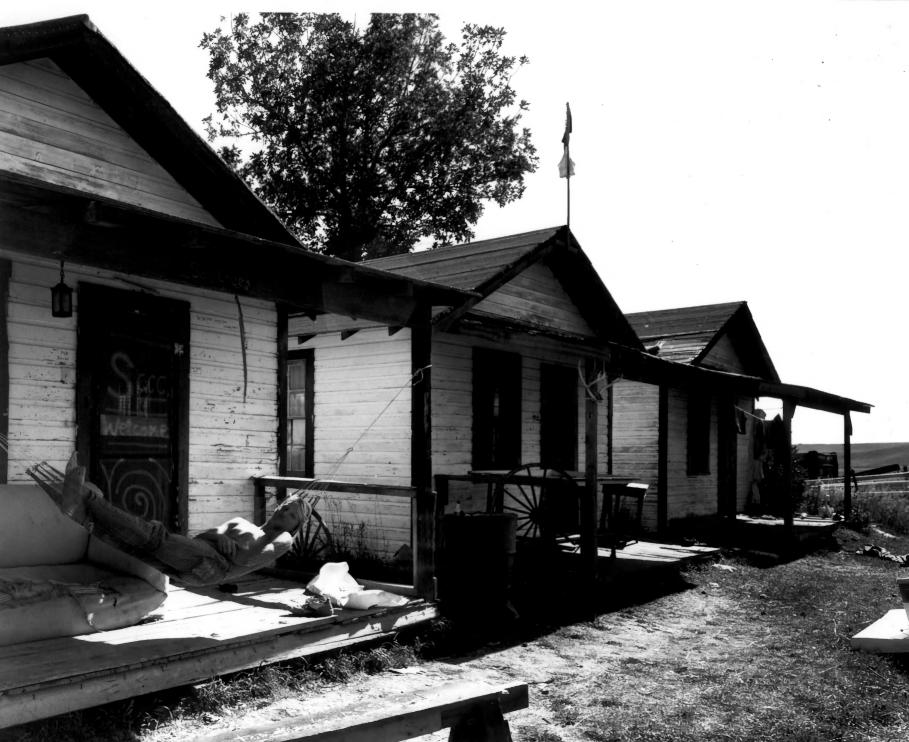

Guest Cabins HF Bar Ranch Saddlestring, Wyoming Johsnon County

Photographer: Richard Collier

Guest Cabins HF Ran Ranch Saddlestring, Wyoming Johnson County

Photographer: Richard Collier

Salt Creek Cabins HF Bar Ranch Saddlestring, Wyoming Johnson County Photographer: Richard Collier June, 1984

Guest Cabins HF Bar Ranch Saddlestring, Wyoming Johnson County

Photographer: Richard Collier

Cabin HF Bar Ranch

Saddlestring, Wyoming

Johnson County Photographer: Richard Collier June, 1984

Barn HF Bar Ranch Saddlestring, Wyoming Johnson County Photographer: Richard Collier

Guest Cabins HF Bar Ranch

Photographer: Richard Collier

Saddlestring, Wyoming

Johnson County

Guest Cabins HF Bar Ranch Saddlestring, Wyoming

Photographer: Richard Collier

Johnson County

HF Bar Dining Hall HF Bar Ranch Saddlestring, Wyoming Johnson County Photographer: Richard Collier