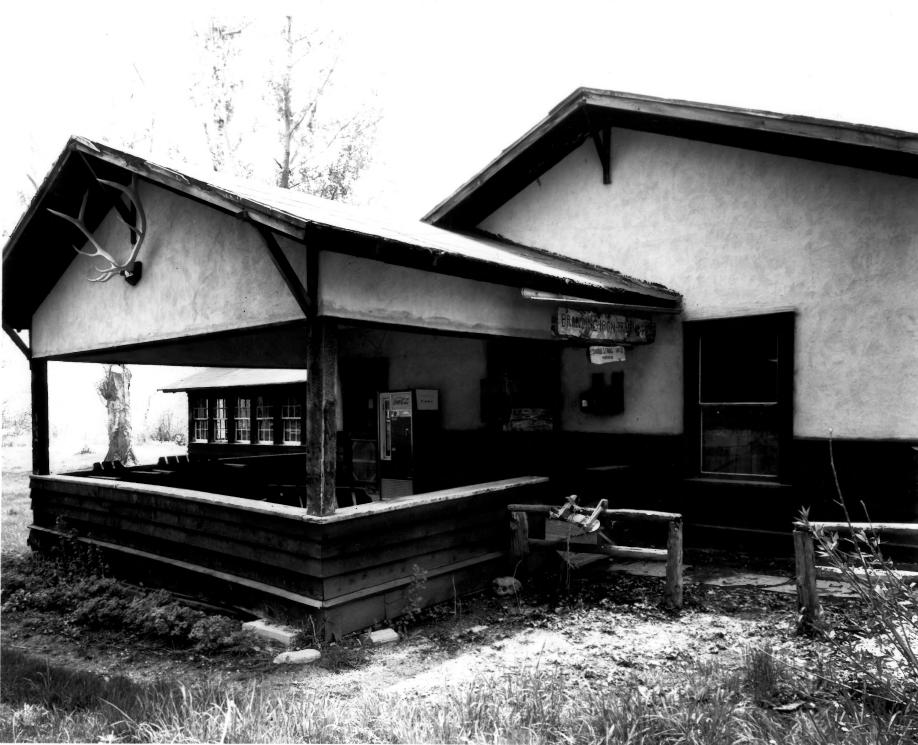

Post Office and General Store HF Bar Ranch Saddlestring, Wyoming Johnson County Photographer: Richard Collier

Saddle Barn HF Bar Ranch Saddlestring, Wyoming

Photographer: Richard Collier

Johnson County

Post Office and General Store HF Bar Ranch Saddlestring, Wyoming Johnson County Photographer: Richard Collier

HF Bar Guest Cabins HF Bar Ranch

Johnson County

June, 1984

Saddlestring, Wyoming

Photographer: Richard Collier