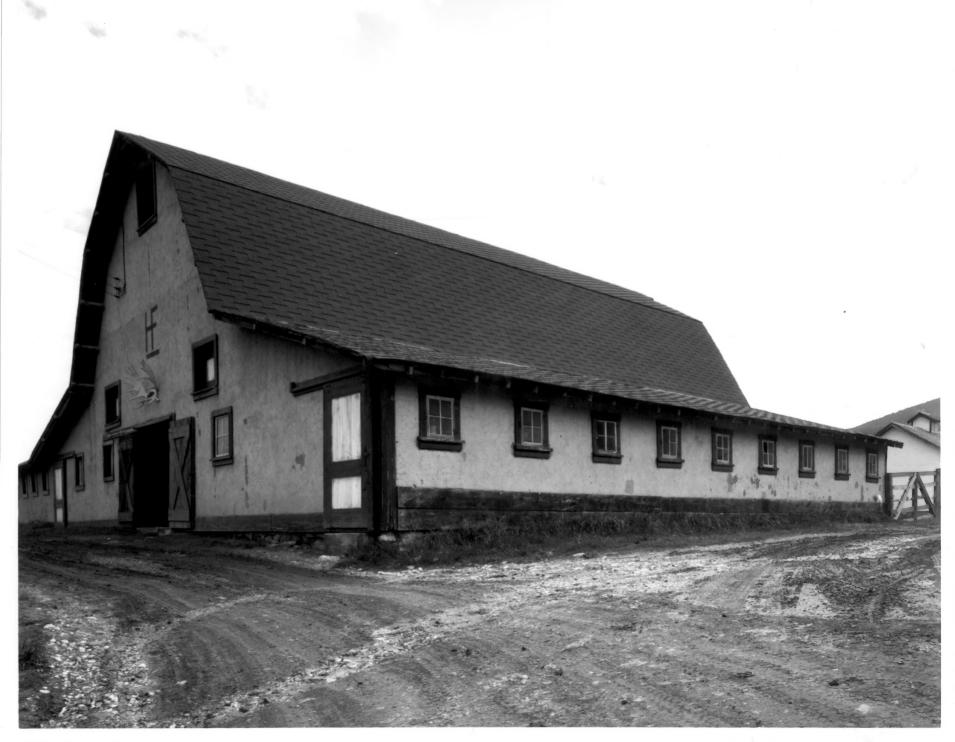

HF Barn Ranch Saddlestring, Wyoming Johnson County Photographer: Richard Collier June, 1984

Saddle Barn

Jack Horton Home HF Bar Ranch Saddlestring, Wyoming Johnson County Photographer: Richard Collier June, 1984

## Breaking Barn and Corral HF Bar Ranch

Saddlestring, Wyoming

Johnson County Photographer: Richard Collier June, 1984