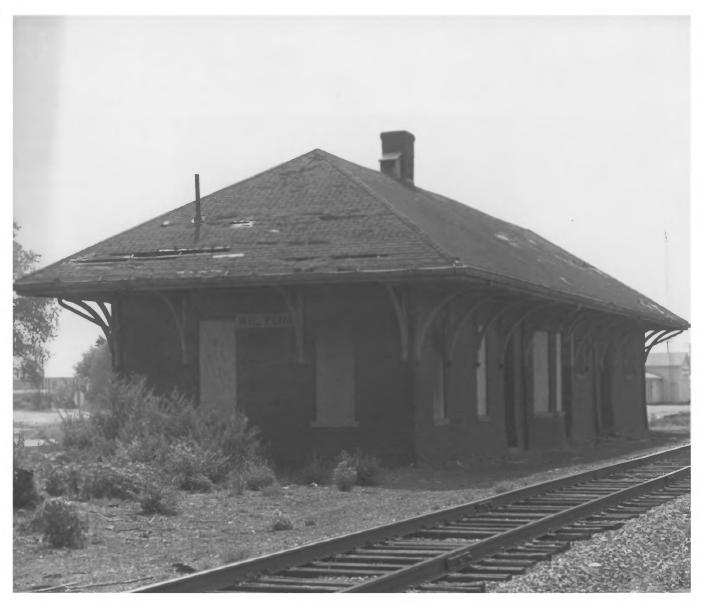

Chicago, Rock Island and Pacific Railroad: Wilton Depot N. Railroad Street Wilton, Muscatine County, Iowa Photo No. 35 By: Wilton Advocate Date: 1987 View: southeast