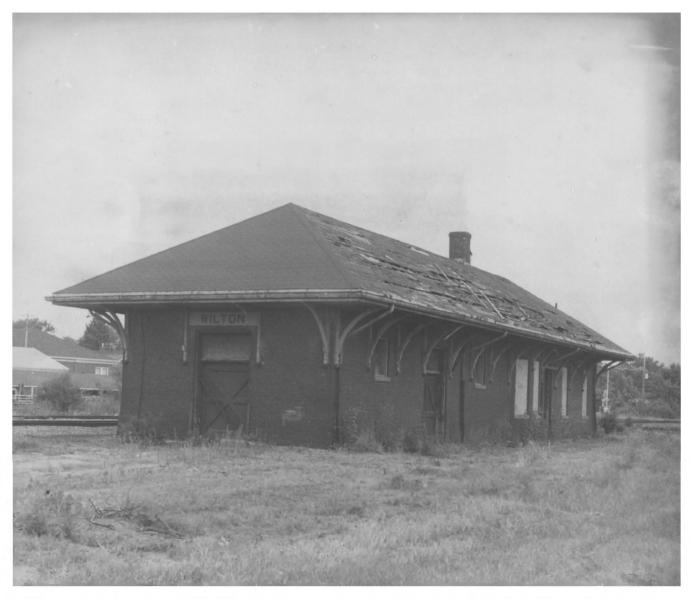

Chicago, Rock Island and Pacific Railroad: Wilton Depot N. Railroad Street Wilton, Muscatine County, Iowa Photo No. 3 By: Wilton Advocate Date: 1987 View: northeast

Chicago, Rock Island and Pacific Railroad: Wilton Depot N. Railroad Street Wilton, Muscatine County, IA Photo No. 4 By: Wilton Advocate Date: 1987 View: southeast