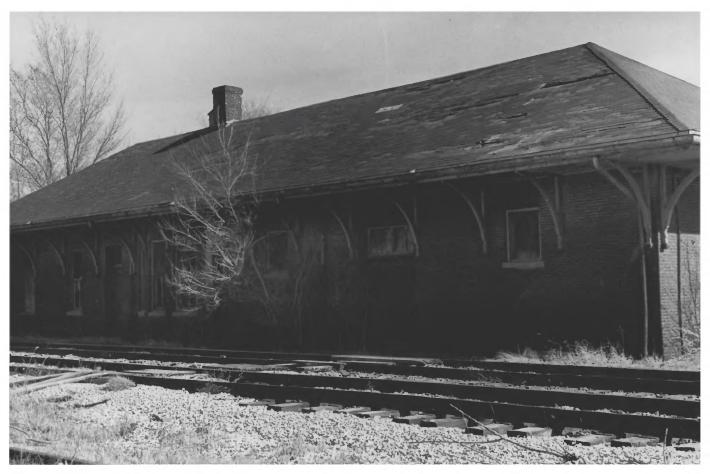

Chicago, Rock Island and Pacific Railroad: Wilton Depot N. Railroad Street Wilton, Muscatine County, Iowa Photo No. 3 By: Wilton Advocate Date: 1987 View: northeast

Chicago, Rock Island and Pacific Railroad: Wilton Depot N. Railroad Street Wilton, Muscatine County, IA Photo No. 4 By: Wilton Advocate Date: 1987 View: southeast

Chicago, Rock Island and Pacific Railroad: Wilton Depot N. Railroad Street Wilton, Muscatine County, Iowa Photo No. 35 By: Wilton Advocate Date: 1987 View: southeast