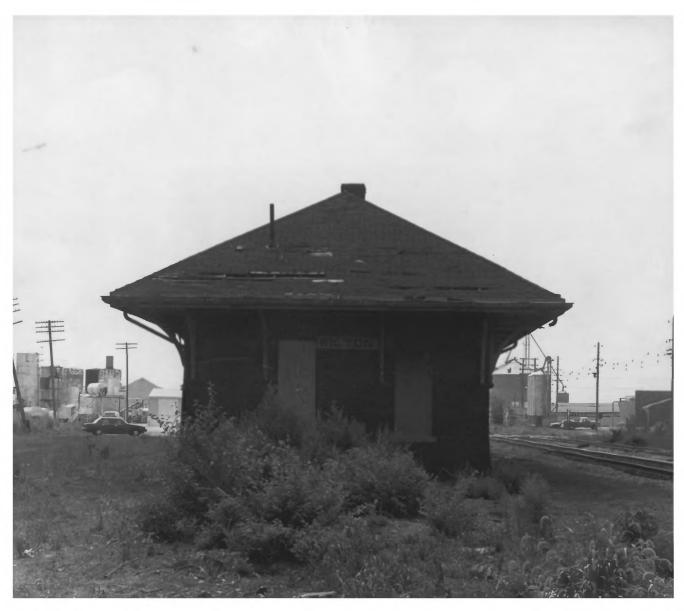

Chicago, Rock Island and Pacific Railroad: Wilton Depot N. Railroad Street Wilton, Muscatine County, Iowa Photo No. 1 By: Wilton Advocate Date: 1988 View: east

Chicago, Rock Island and Pacific Railroad: Wilton Depot N. Railroad Street Wilton, Muscatine County, Iowa Photo No. 2 By: Wilton Advocate Date: 1987 View: west