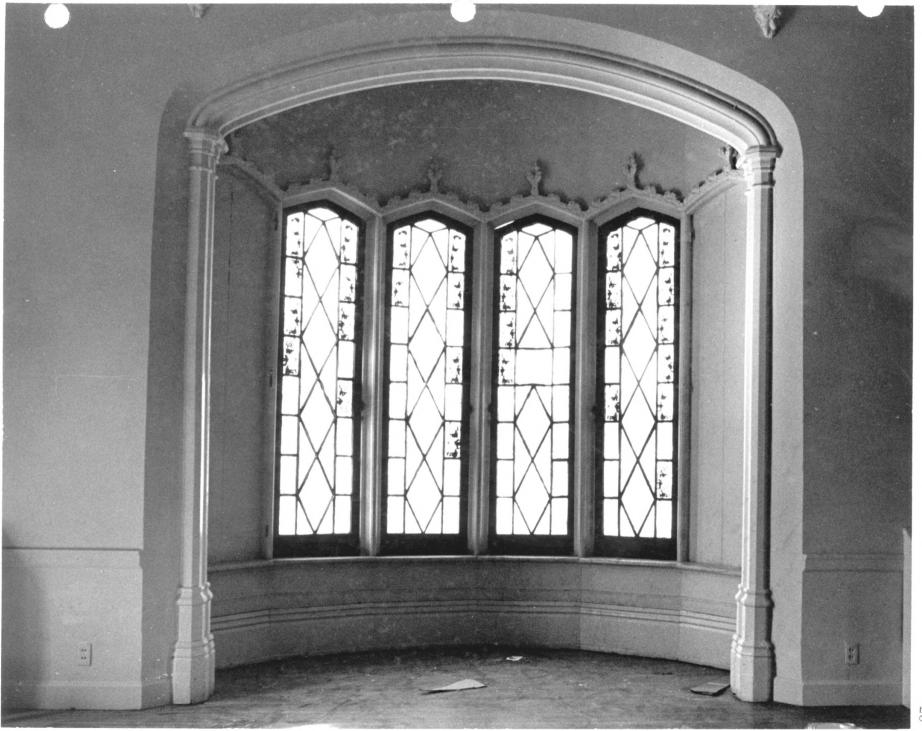

| 4     | UNITED STATES DEPARTMENT OF THE INTERIOR NATIONAL PARK SERVICE  STATE KENTUCKY |         |
|-------|--------------------------------------------------------------------------------|---------|
| 1.    | NATIONAL REGISTER OF HISTORIC PLACES  FAYETTE                                  | - '.    |
| -7-4  | PROPERTY PHOTOGRAPH FORM                                                       | ILY     |
| ,     | (Type all entries - attach to or enclose with photograph)                      | DATE    |
| 1     | 1. NAME                                                                        | 31 0    |
|       | COMMON: LOUDOUN HOUSE                                                          |         |
| 2.    | AND/OR HISTORIC: LOUDOUN HOUSE                                                 |         |
| 2.    | 2. LOCATION (S)                                                                |         |
|       | STREET AND NUMBER: located within city limits in northeast sect                | ion abo |
|       | one mile from Main Street and just north of Loudoun Avenu                      | е.      |
|       | CITY OR TOWN: (CASTIEWOOD Drive)                                               |         |
|       | Lexington                                                                      |         |
|       | STATE: CODE COUNTY:                                                            | CODE    |
| lane. | Kentucky 21 Fayette                                                            | 067     |
| 3.    |                                                                                |         |
|       | PHOTO CREDIT: Russell Casey                                                    |         |
|       | date of photo: $2/18/72$                                                       |         |
|       | Street - Lexington, Kentucky 40507                                             | pper    |
| 4     | 4 IDENTIFICATION                                                               |         |
|       | DESCRIBE VIEW, DIRECTION, ETC. Interior view of bay windows in the             | drawin  |
|       | room on the first floor at west side of the house. This                        | nicture |
|       |                                                                                |         |
|       | shows several of the original painted window panes still                       | intact  |
|       |                                                                                |         |
|       |                                                                                |         |