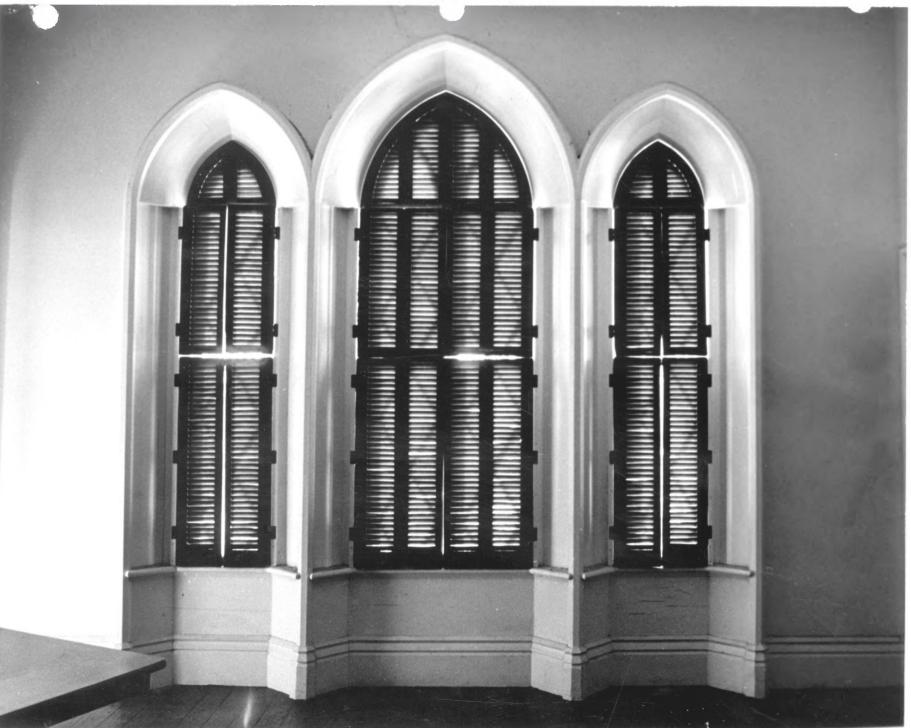

Street - Lexington, Kentucky 40507                                             | pper    |
| 4     | 4 IDENTIFICATION                                                               |         |
|       | DESCRIBE VIEW, DIRECTION, ETC. Interior view of bay windows in the             | drawin  |
|       | room on the first floor at west side of the house. This                        | nicture |
|       |                                                                                |         |
|       | shows several of the original painted window panes still                       | intact  |
|       |                                                                                |         |
|       |                                                                                |         |



|               | PROPERTY PHOTOGRAPH FORM FOR NPS USE ONLY                             |
|---------------|-----------------------------------------------------------------------|
|               | (Type all entries - attach to or enclose with photograph)             |
|               | NAME - 3 1 10/2                                                       |
|               | COMMON: LOUDOUN HOUSE AATIONAL CO                                     |
|               | AND/OR HISTORIC: Loudoun House REGISTED                               |
| Total Control | LOCATION                                                              |
|               | STREET AND NUMBER: located within city limits in northeast section at |
|               | 1 mile from Main St., and just north of Loudoun Ave. (Castle