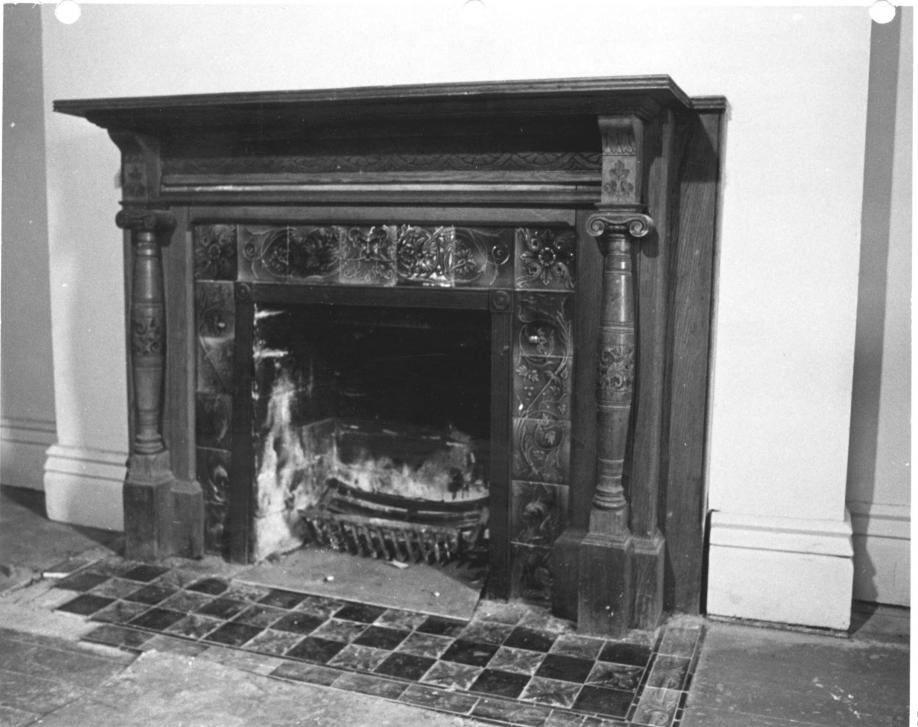

RTY PHOTOGRAPH FORM FOR NPS USE ONLY ENTRY NUMBER DATE (Type all entries - attach to or enclose with photograph) S FFB Z NAME 0 LOUDOUN HOUSE COMMON: Loudoun House AND/OR HISTORIC: 2. LOCATION STREET AND NUMBER: located within city limits in northeast section about C Castlewood Drive-1 mile from Main St., & just north of Loudoun Ave.  $\supset$ CITY OR TOWN: œ Lexington COUNTY: STATE: CODE CODE Kentucky Favette 067 S PHOTO REFERENCE Russell Casey PHOTO CREDIT: DATE OF PHOTO: Street - Lexington, Kentucky 40507. ш ш 4. IDENTIFICATION DESCRIBE VIEW, DIRECTION, ETC. South (right side & rear) partial elevation showing rear entrance and, to the right in the darker brick, the low hall connecting the gymnasium addition to the house--The hall provides the southeast enclosure of the garden.

STATE



|    | NATIONAL REGISTER OF HISTORIC PLACES PROPERTY PHOTOGRAPH FORM 972 (Type all entries - attach to or enclose with photograph)    |                                                            |                | KENTUCKY COUNTY FAYETTE FOR NPS USE ONLY |             |  |  |  |
|----|--------------------------------------------------------------------------------------------------------------------------------|------------------------------------------------------------|----------------|------------------------------------------|-------------|--|--|--|
|    |                                                                                                                                |                                                            |                | ENTRY NUMBER