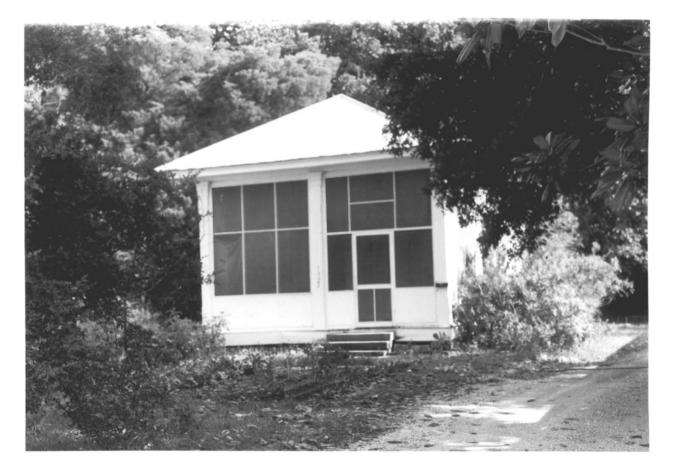

Old Biloxi Cemetery, West Beach Boulevard (Inventory #18), view to north West Beach Historic District

Biloxi . Harrison County, Mississippi Mississippi Department of Archives and History

Ana Gordon

June, 1982 Photo 14 of 57