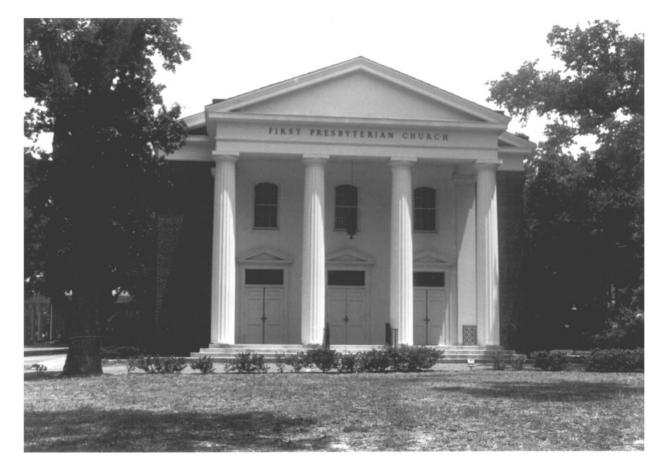

First Presbyterian Church, 1818 West Beach Boulevard (Inventory #43), view to north West Beach Historic District Biloxi, Harrison County, Mississippi

Mississippi Department of Archives and History Ana Gordon