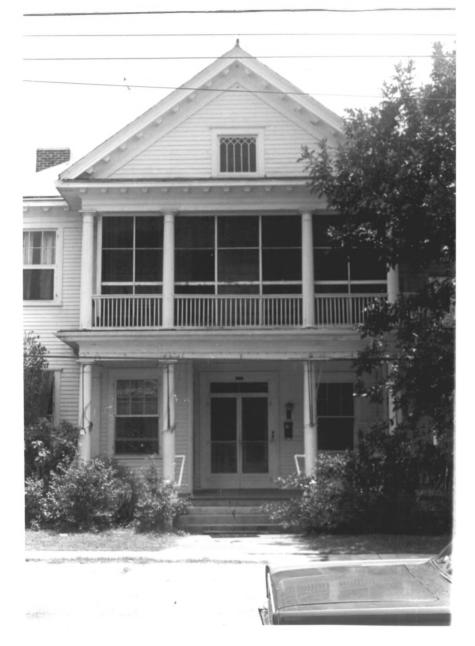

Father Ryan House, 1428 West Beach Boulevard (Inventory #23), view to north

West Beach Historic District Biloxi, Harrison County, Mississippi Mississippi Department of Archives and History Ana Gordon June, 1982