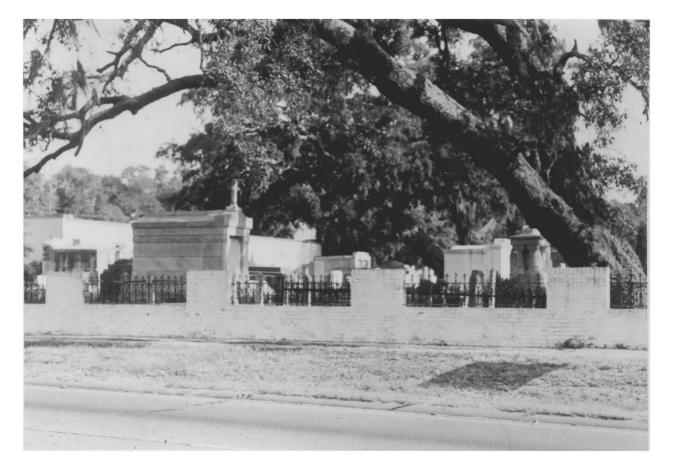

Old Biloxi Cemetery, West Beach Boulevard (Inventory #18), view to north West Beach Historic District

Biloxi . Harrison County, Mississippi Mississippi Department of Archives and History

Ana Gordon

June, 1982 Photo 14 of 57