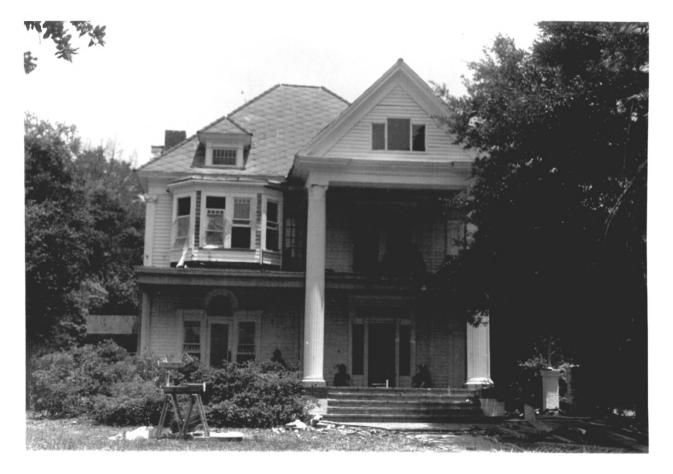

White House Inn, 1556 West Beach Boulevard (Inventory #29), view to north West Beach Historic District Biloxi, Harrison County, Mississippi

Mississippi Department of Archives and History Ken P'Pool

April, 1983