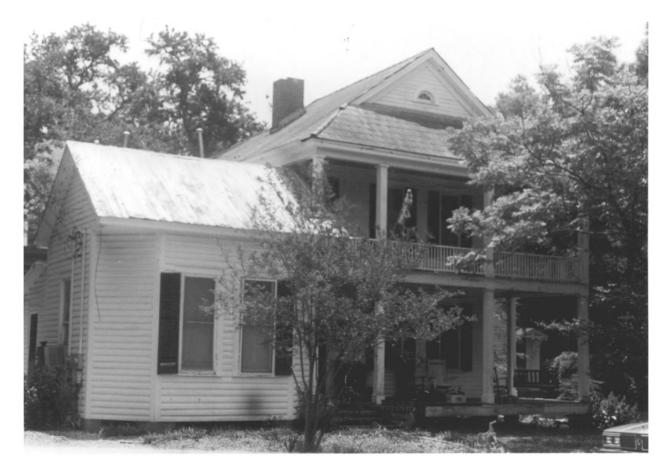

Father Ryan House, 1428 West Beach Boulevard (Inventory #23), view to north

West Beach Historic District Biloxi, Harrison County, Mississippi Mississippi Department of Archives and History Ana Gordon June, 1982