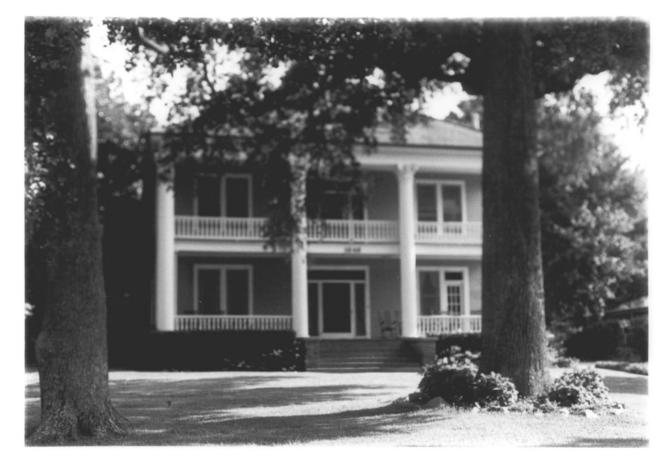

Father Ryan House, 1428 West Beach Boulevard (Inventory #23), view to north

West Beach Historic District Biloxi, Harrison County, Mississippi Mississippi Department of Archives and History Ana Gordon June, 1982