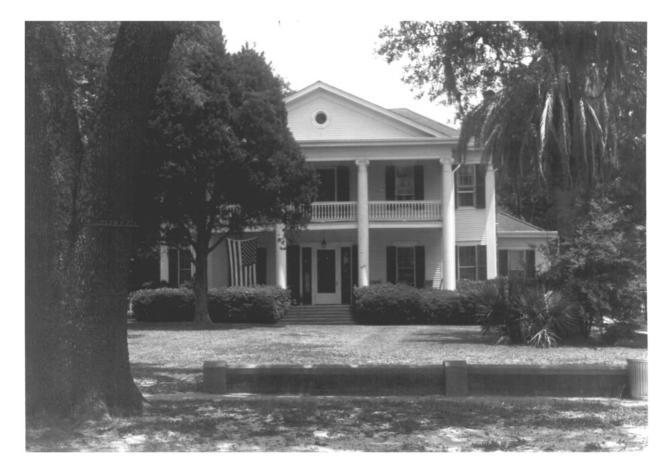

Father Ryan House, 1428 West Beach Boulevard (Inventory #23), view to north

West Beach Historic District Biloxi, Harrison County, Mississippi Mississippi Department of Archives and History Ana Gordon June, 1982