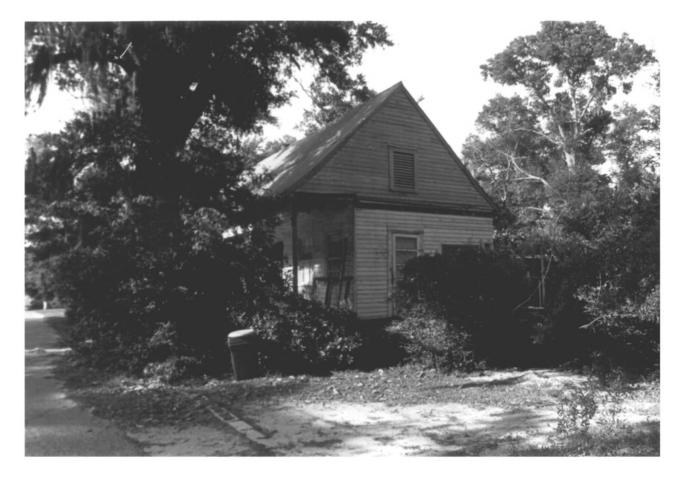

Old Biloxi Cemetery, West Beach Boulevard (Inventory #18), view to north West Beach Historic District

Biloxi . Harrison County, Mississippi Mississippi Department of Archives and History

Ana Gordon

June, 1982 Photo 14 of 57