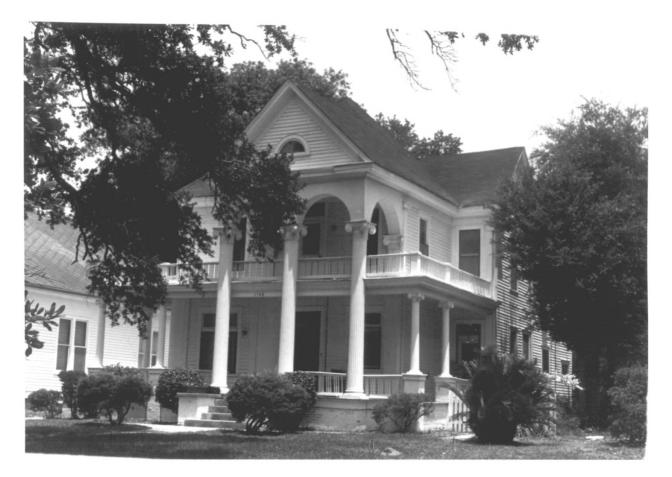

Father Ryan House, 1428 West Beach Boulevard (Inventory #23), view to north

West Beach Historic District Biloxi, Harrison County, Mississippi Mississippi Department of Archives and History Ana Gordon June, 1982