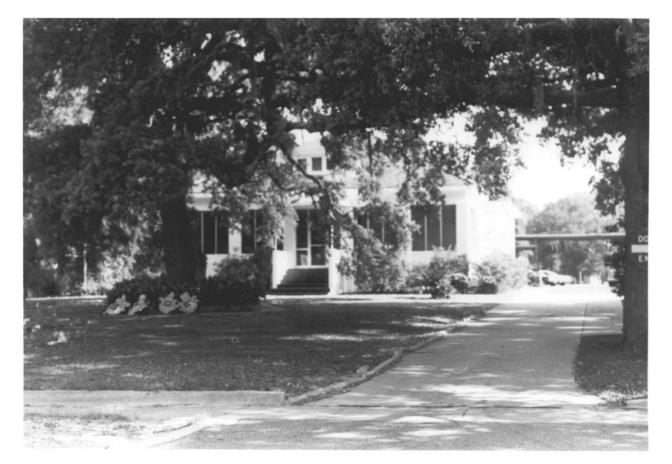

Father Ryan House, 1428 West Beach Boulevard (Inventory #23), view to north

West Beach Historic District Biloxi, Harrison County, Mississippi Mississippi Department of Archives and History Ana Gordon June, 1982