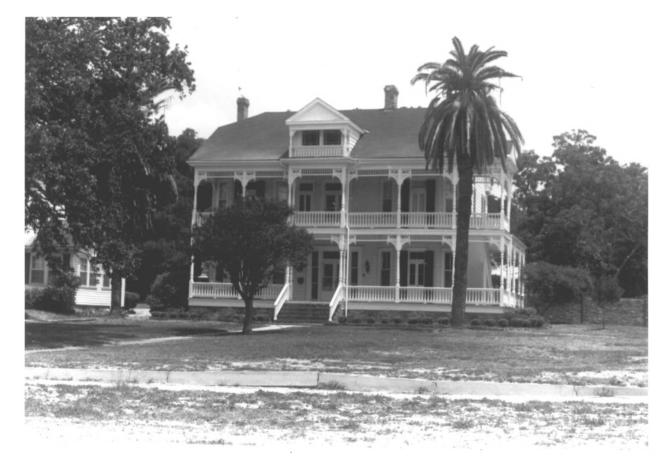

White House Inn, 1556 West Beach Boulevard (Inventory #29), view to north West Beach Historic District Biloxi, Harrison County, Mississippi

Mississippi Department of Archives and History Ken P'Pool

April, 1983

Photo 22 of 57

1556 West Beach Boulevard (Inventory #29), view to north West Beach Historic District Biloxi . Harrison County, Mississippi Mississippi Department of Archives and History Ana Gordon June, 1982