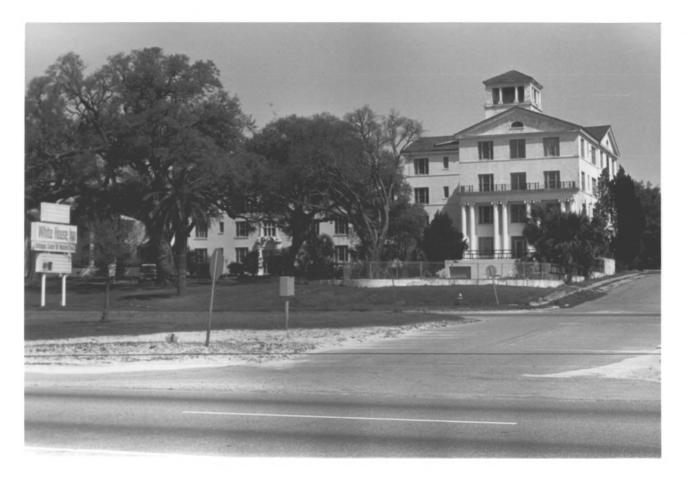

White House Inn, 1556 West Beach Boulevard (Inventory #29), view to north West Beach Historic District Biloxi, Harrison County, Mississippi

Mississippi Department of Archives and History Ken P'Pool

April, 1983