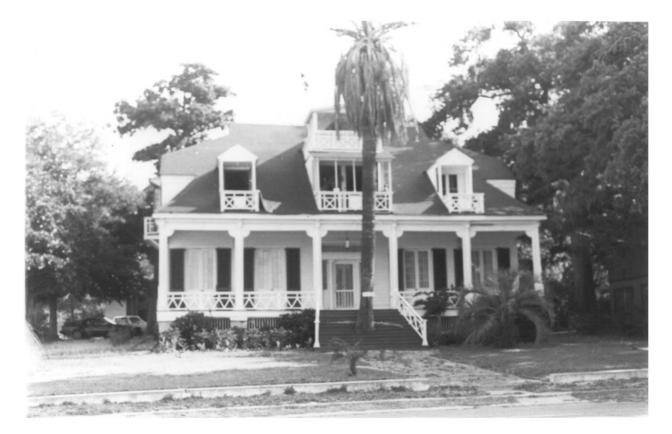

White House Inn, 1556 West Beach Boulevard (Inventory #29), view to north West Beach Historic District Biloxi, Harrison County, Mississippi

Mississippi Department of Archives and History Ken P'Pool

April, 1983