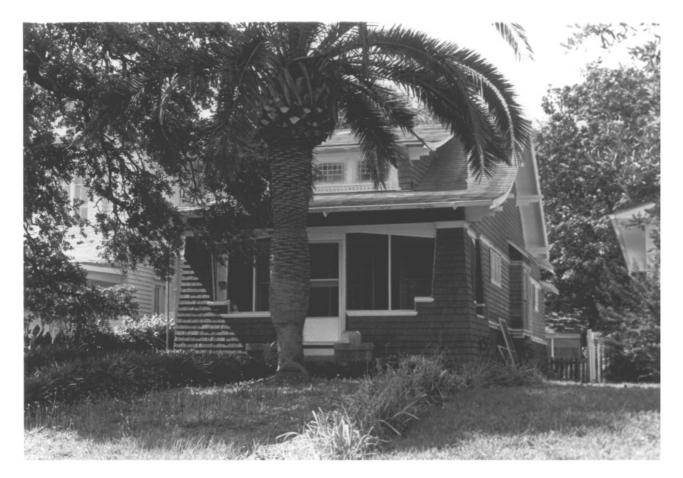

Father Ryan House, 1428 West Beach Boulevard (Inventory #23), view to north

West Beach Historic District Biloxi, Harrison County, Mississippi Mississippi Department of Archives and History Ana Gordon June, 1982