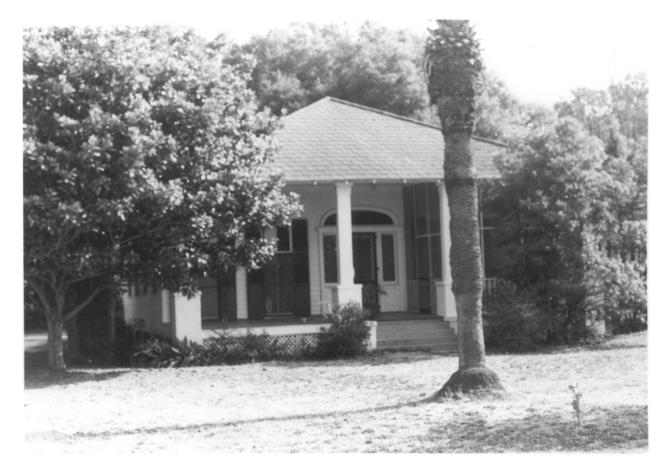

Father Ryan House, 1428 West Beach Boulevard (Inventory #23), view to north

West Beach Historic District Biloxi, Harrison County, Mississippi Mississippi Department of Archives and History Ana Gordon June, 1982