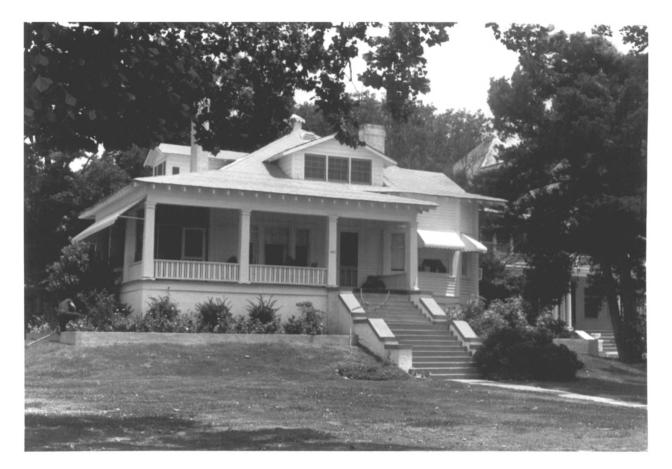

Father Ryan House, 1428 West Beach Boulevard (Inventory #23), view to north

West Beach Historic District Biloxi, Harrison County, Mississippi Mississippi Department of Archives and History Ana Gordon June, 1982