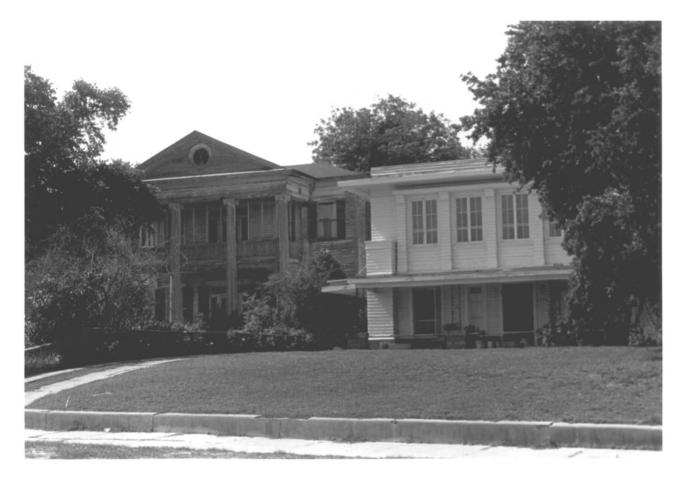

First Presbyterian Church, 1818 West Beach Boulevard (Inventory #43), view to north West Beach Historic District Biloxi, Harrison County, Mississippi

Mississippi Department of Archives and History Ana Gordon