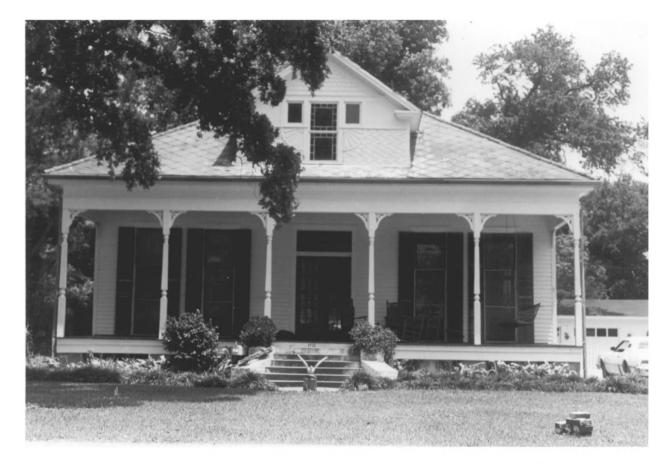

White House Inn, 1556 West Beach Boulevard (Inventory #29), view to north West Beach Historic District Biloxi, Harrison County, Mississippi

Mississippi Department of Archives and History Ken P'Pool

April, 1983

Photo 22 of 57

1556 West Beach Boulevard (Inventory #29), view to north West Beach Historic District Biloxi . Harrison County, Mississippi Mississippi Department of Archives and History Ana Gordon June, 1982