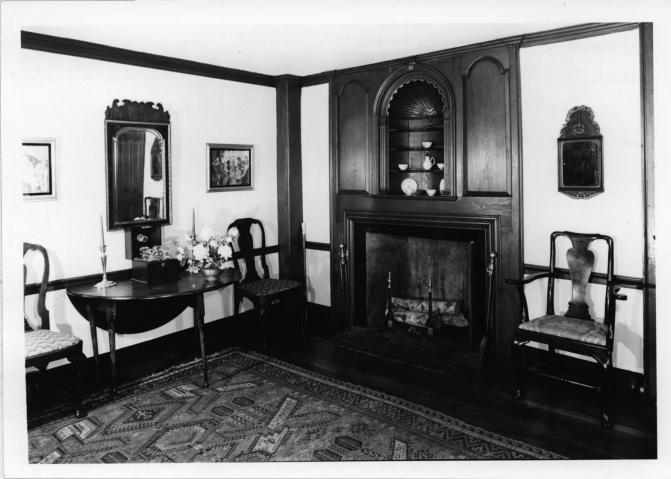

#### NATIONAL REGISTER OF HISTORIC PLACES PROPERTY PHOTOGRAPH FORM

COUNTY

Providence

Rhode Islam

STATE

FOR NPS USE ONLY

(Type all entries - attach to or enclose with photograph) ENTRY NUMBER DATE 70.4.38-0005 1. NAME COMMON: Hopkins (Governor Stephen) House AND/OR HISTORIC: as above 2. LOCATION STREET AND NUMBER: U 15, Hopkins Street CITY OR TOWN: 2 Providence STATE: COUNTY: CODE CODE Rhode Island Providence 007 3. PHOTO RUFERENCE PHOTO CREDIT: Lawrence Tilley DATE OF PHOTOAIC 1 1968 ш Propagation of The Arcade, Providence, R. I. ш DESCRIBEMARWIZ RISTON, BTC. parlour, showing recessed shelves above fireplace