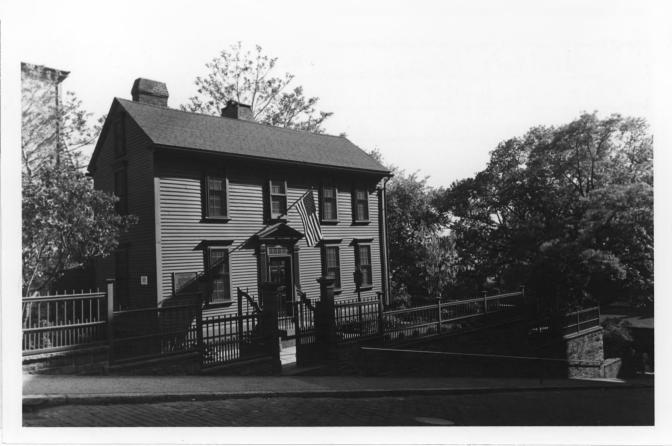

70.4.38.0005 1. NAME COMMON: Hopkins (Governor Stephen) House AND/OR HISTORIC: as above 2. LOCATION STREET AND NUMBER: 15. Hopkins Street CITY OR TOWN: Providence STATE: COUNTY: CODE CODE 38 007 Rhode Island Providence PHOTO REFERENCE PHOTO CREDITE Lawrence Tillev DATE OF PHOTO: 6/51968 DECEMP Lawrence Tilley, The Arcade, Providence, R. I. DESCRIBE VIEW, DIRECTION, ETC. exterior seen from north-east