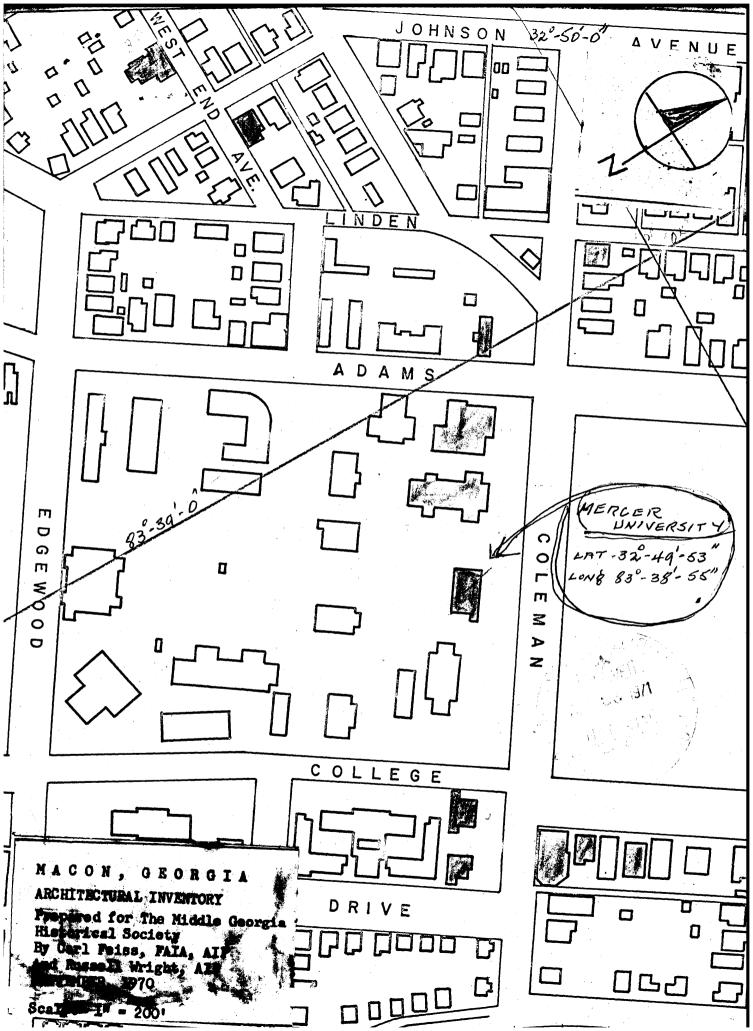

|                                         |             |            |         |      |
|    | MAC              | ON, GEORGIA | ARCHITEC  | TURAL                                   | INVENT                                  | ORY BY      | FEISS &    | WRIG    | HT.  |
|    | SCALE:           | 1" 6        | equals 20 | O fee                                   | Ε.                                      | 7           |            |         | -    |
|    | DATE:            | SEI         | TEMBER 1  | 970                                     |                                         |             |            |         |      |

TO BE INCLUDED ON ALL MAPS

- 1. Property broundaries where required.
- 2. North arrow.

4. REQUIREMENTS

ш

3. Latitude and longitude reference.