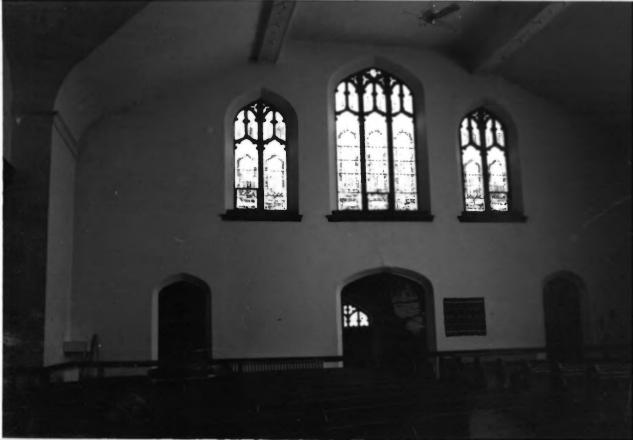

Photo #6 of 9

FIRST BAPTIST CHURCH OF FOND DU LAC Fond du Lac, Fond du Lac County, Wisconsin Photo by Peter James Adams & Associates April 1985 Negative at State Historical Society of Wis. View of East Windows in Sanctuary

Photo #7 of 9