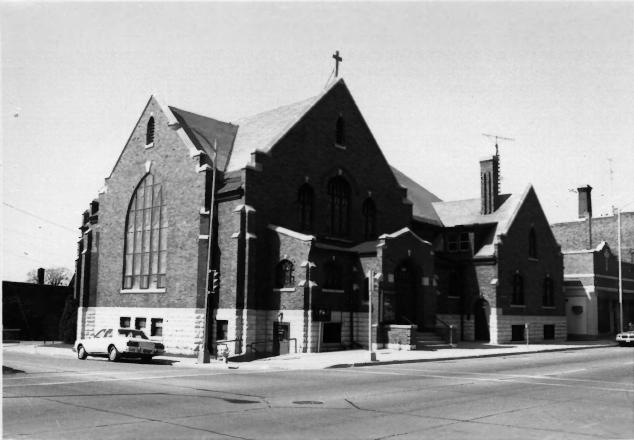

FIRST BAPTIST CHURCH OF FOND DU LAC Fond du Lac, Fond du Lac County, Wisconsin Photo by Peter James Adams & Associates April 1985 Negative at State Historical Society of Wis. View from the Southeast

Photo #1 of 9