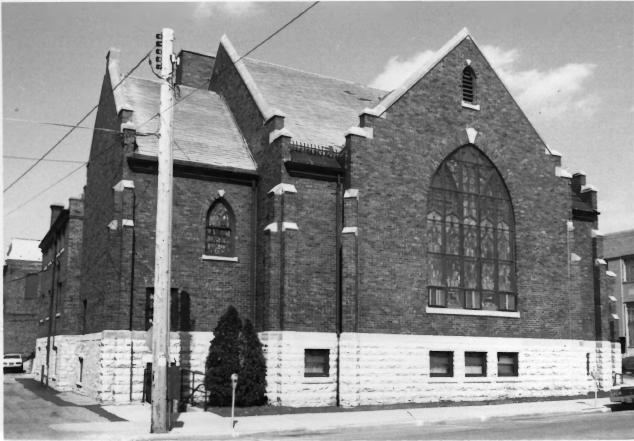

FIRST BAPTIST CHURCH OF FOND DU LAC Fond du Lac, Fond du Lac County, Wisconsin Photo by Peter James Adams & Associates April 1985 Negative at State Historical Society of Wis. View from the South

Photo #3 of 9