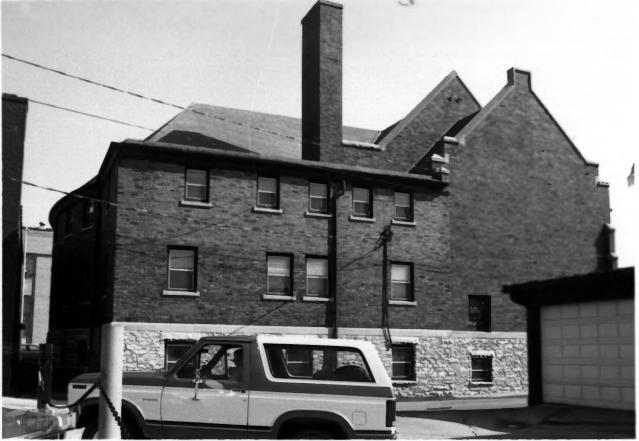

Fond du Lac. Fond du Lac County, Wisconsin Photo by Peter James Adams & Associates April 1985 Negative at State Historical Society of Wis. View from the West

FIRST BAPTIST CHURCH OF FOND DU LAC

Phote #4 of 9