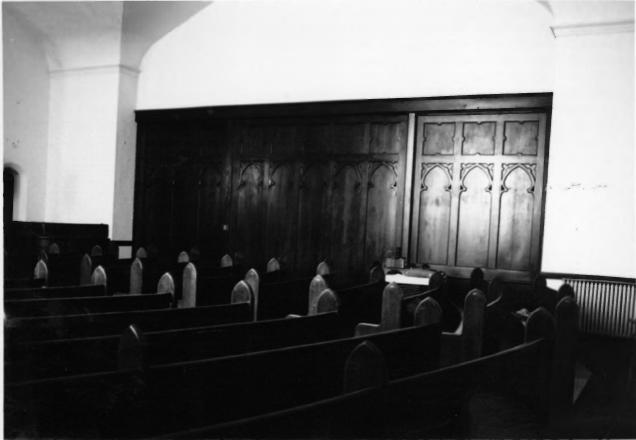

Photo #5 of 9

FIRST BAPTIST CHURCH OF FOND DU LAC Fond du Lac. Fond du Lac County, Wisconsin Photo by Peter James Adams & Associates April 1985 Negative at State Historical Society of Wis. View of Sliding Doors in Sanctuary