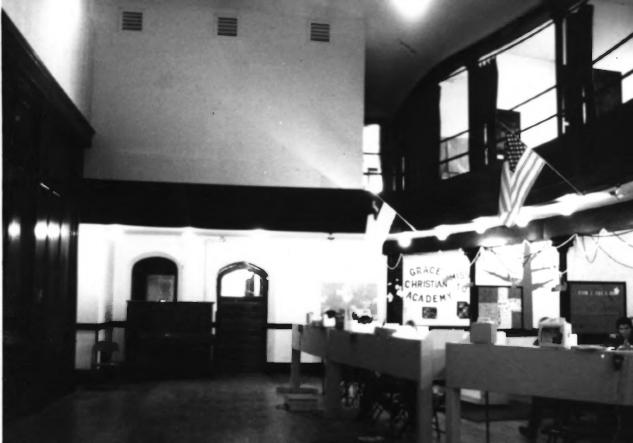

## FIRST BAPTIST CHURCH OF FOND DU LAC Fond du Lac, Fond du Lac County, Wisconsin Photo by Peter James Adams & Associates April 1985 Negative at State Historical Society of Wis.

View of Sunday School

Photo #8 of 9