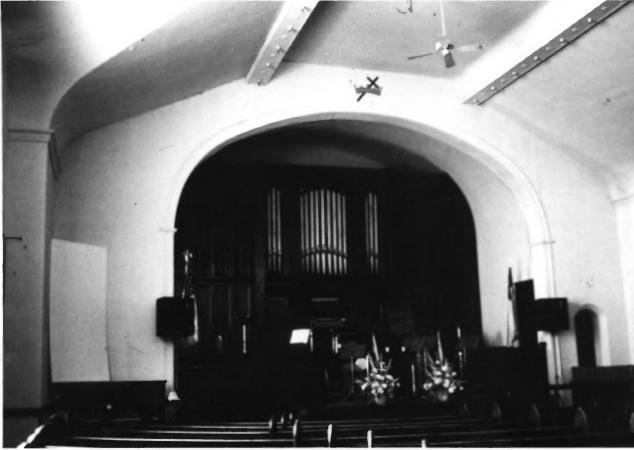

FIRST BAPTIST CHURCH OF FOND DU LAC Fond du Lac, Fond du Lac County, Wisconsin Photo by Peter James Adams & Associates April 1985 Negative at State Historical Society of Wis.

View of the Organ in Sanctuary