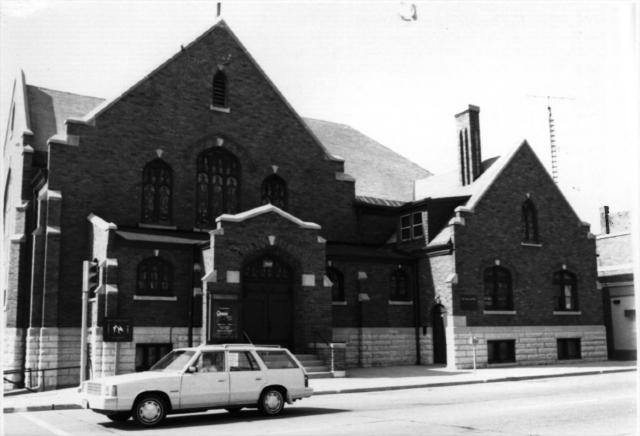

FIRST BAPTIST CHURCH OF FOND DU LAC Fond du Lac, Fond du Lac County, Wisconsin Photo by Peter James Adams & Associates April 1985 Negative at State Historical Society of Wis.

View from the East Photo #2 of 9