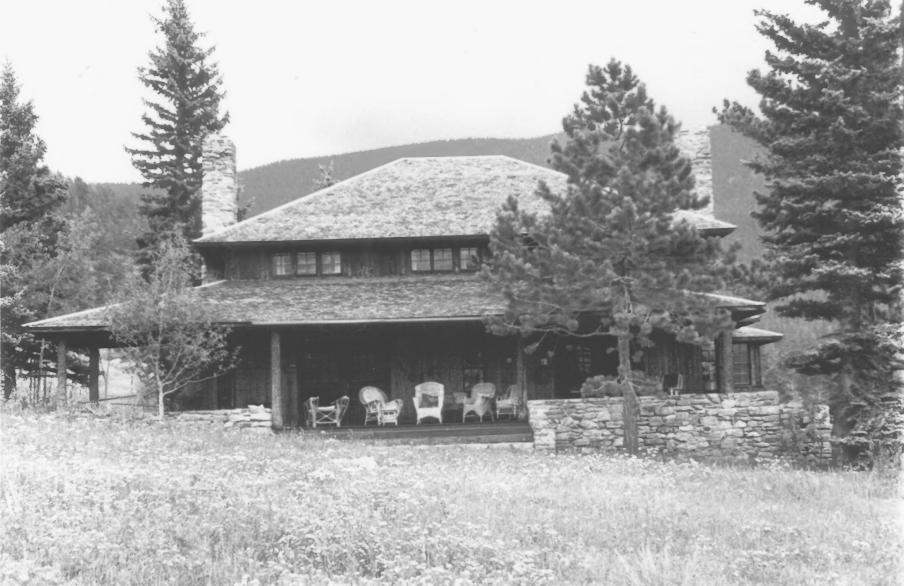

Evans-Elbert Ranch: The Ranch House Upper Bear Creek Road West of Evergreen, Colorado Photographer: Merrill Ann Wilson Date of Photograph: 1980 Negatives in possession of Colorado State Historic Preservation Office View: West (main) facade Photographer looking east