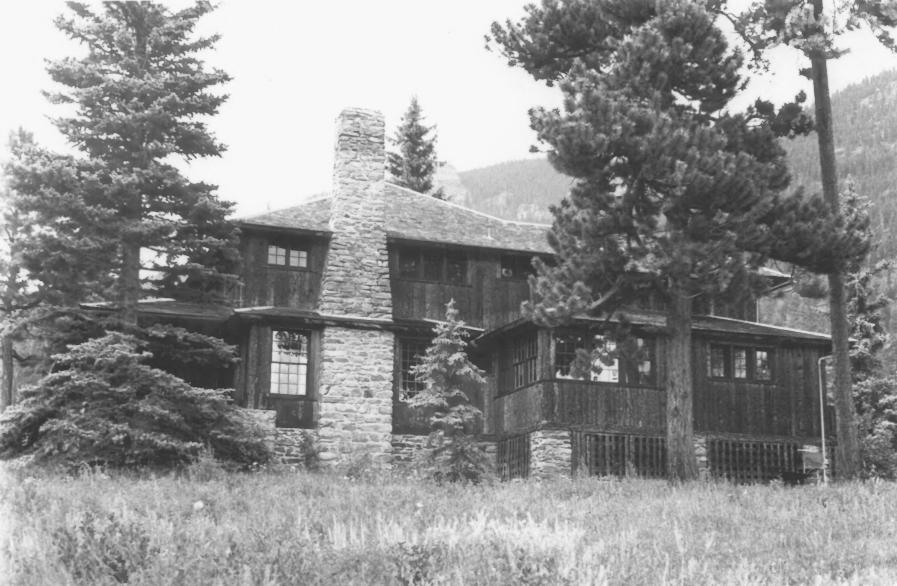

Evans-Elbert Ranch: The Ranch House Upper Bear Creek Road West of Evergreen, Colorado Photographer: Merrill Ann Wilson Date of Photograph: 1980 Negatives in possession of Colorado State Historic Preservation Office View: South facade Photographer looking north