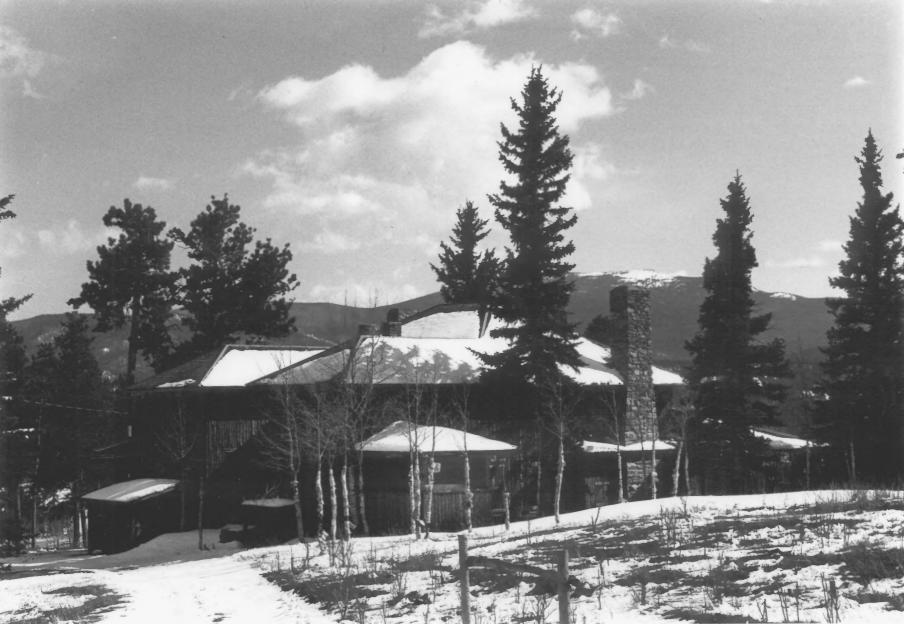

1980

Evans-Elbert Ranch: The Ranch House
Upper Bear Creek Road
West of Evergreen, Colorado

Photographer: Merrill Ann Wilson

Date of Photograph: 1980

Negatives in possession of Colorado State Historic Preservation Office

View: East (left) and north facades Photographer looking southwesterly This photograph also shows some of the terrain and landscaping of the ranch.

SEP 1 1 1980

JUL 1 1980

4/4