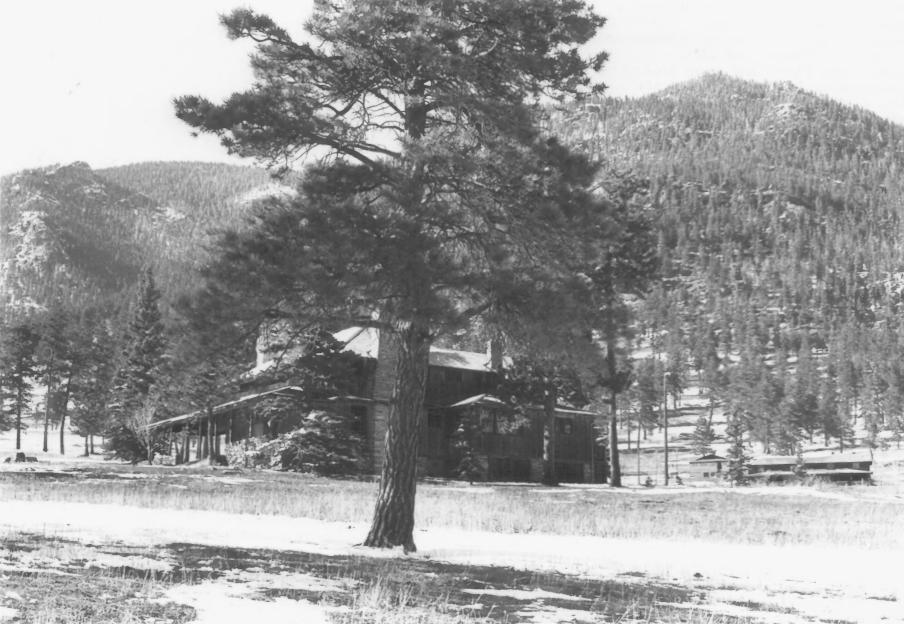

Evans-Elbert Ranch: The Ranch House Clear Melico Upper Bear Creek Road West of Evergreen, Colorado Photographer: Merrill Ann Wilson 1 1980 Date of Photograph: 1980 Negatives in possession of Colorado State Historic Preservation Office View: West (left) and south facades Photographer looking northeasterly This photograph shows related structures in the distance (at right) and shows some of the general terrain and landscape features.