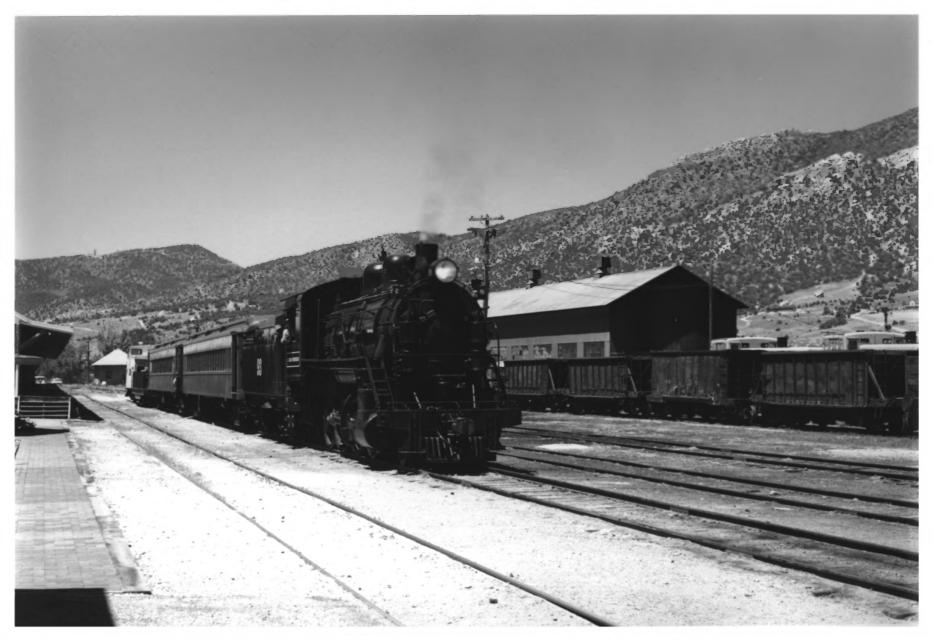

PHOTOGRAPH NO. 1

NEVADA NORTHEAN RAILWAY, EAST ELY YARDS

ELY NEVMOA

GENERAL VIEW LOOKING WEST

FROM DEPOT

PROTOGRAPHER; GORDON CHAPPELL

2003