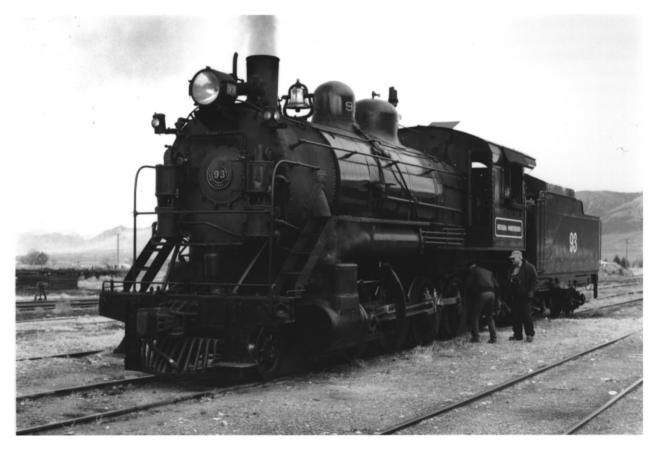

### PHOTOGRAPH NO. 54 NEVADA NORTHERN RAILWAY EAST ELY YARDS ELY NEVADA LOCOMOTIVE NO. 93 PHOTOGRAPHER : GORDON CHAPPEHL 2003

0432.13

PHOTO GRAPH NO, 55 NEVADA NORTHERN RAILWAY EAST ELY YARDS ELY NEVADA COACH NO, 5 IN ENGINE HOUSE PHOTOGRAPHER: GORDON CHAPPELL 2004