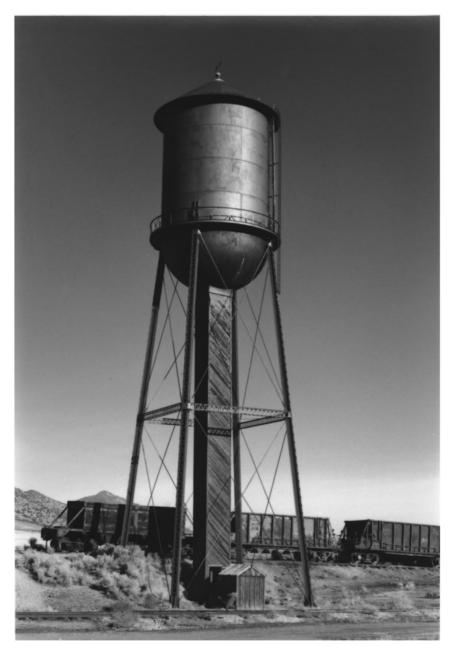

#### PHOTOGRAPH NO, 35

## NEVADA NORTHERN RAILWAY, EAST ELY YARDS ELY, NEVADA

# WATER TOWER, AND COAL AND SAND TOWER, FACING SOUTHWEST

PHUTO GRAPHER : GORDON CHAPPELL

2003

39126.6

39129.35-