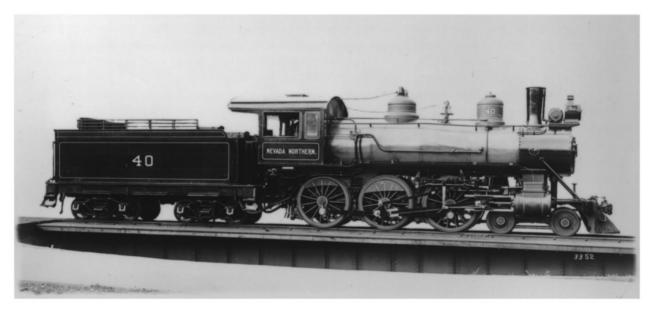

## 399013

PHUTOGRAPH NO. 20 NEVADA NORTHERN RAILWAY EAST ELY YARDS ELY NEVADA LOCOMUTIVE NO. 40 UNDERGUING OVERHAUL IN MACHINE SHUP PHOTOGRAPHER: GORDON CHAPPELL 2003

39901.14