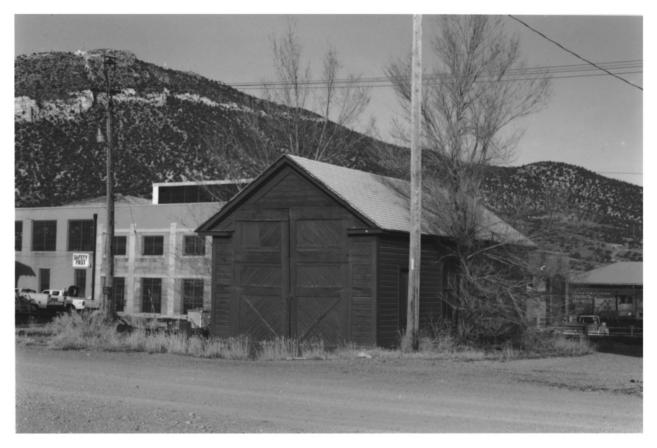

### PHOTOGRAPH NO. 8 NEVADA NORTHERN RAILWAY EAST ELY YARDS ELY NEVADA NEVADA NORTHERN RAILWAY OFFICE BUILDING, NORTH AND WEST SIDES PHOTOGRAPHER: GERDON CHAPPELL

2003

39127.28

PHOTOGRAPH NO. 9 NEVADA NORTHERN RAILWAY, EAST ELY YARDS ELY NEVADA CONNECTED GANAGES WEST AND SOUTH SIDES PHUTUGRAPHER: GORDVA CHAPPELL 2003