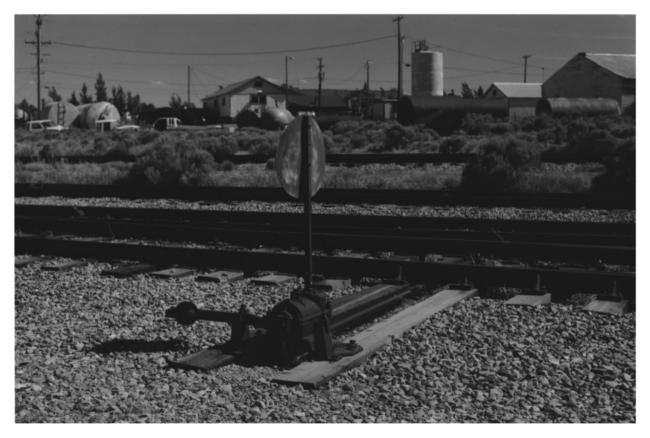

### 39129.36 PHOTOGRAPH NO. 48 NEVADA NORTHERN RAILWAY, EAST ELY YARDS ELY NEVADA TWO DIFFERENT PATTERNS OF MIGH SWITCH STANDS PHOTOGRAPHER : GORDON CHAPPELL 2003

39130.24