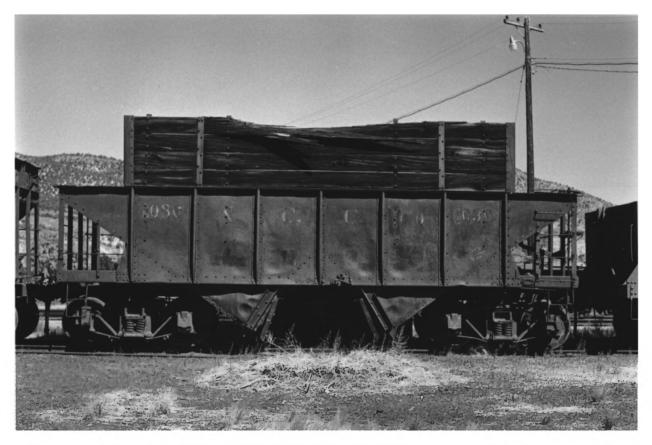

NEVADA NARTHERN RAILWAY, EAST ELY YARDS ELY NEVADA SIDE DUMP BALLAST CAR NO. 923 PHOTOGNAMMER; GORDON CHAPPELL 2003

0932.4 PHOTOGRAPH NO, 66 NEVADA NORTHERN RAILWAY EAST ELY YARDS ELY NEVADA HUPPER CAR NO. 3036 PHOTO GRAPHER: GORDON CHAPPELL 2004

39131.19 PHOTOGRAPH NO. 67 NEVADA NORTHERN RAILWAY, EAST ELY YANDS ELY NEVADA HOPPER CAR NO. 1885 PHOTOGRAPHER: GORDON CHAPPER 2003

0932.6 PHOTUGRACH NO. 69 NEVADA NORTHERN RAILWAY, EAST ELY YARDS ELY NEVADA FLAT CAR, NUMBER UNKNOWN PHOTOGRAPHER: GORDON CHAPPELL, 2004