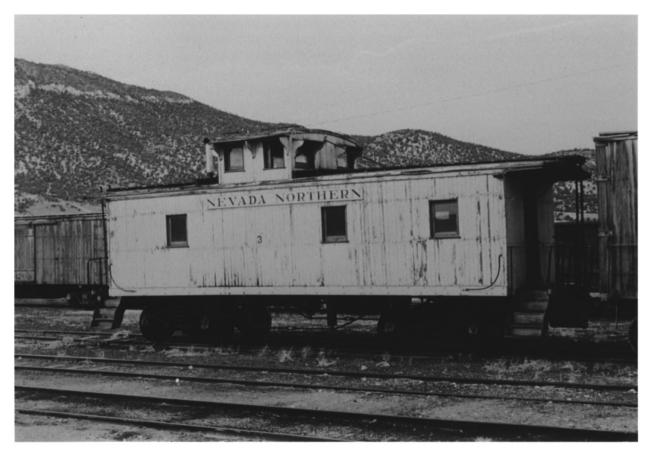

PHOTOGRAPH NO. 14 NEVADA NORMERN RAILWAY EAST ELY YARDS ELY NEVADA ELECTRIC SHOP, SOUTH AND EAST SIDES PHOTOGRAPHER: GORDON CHAPPELL 2003

39129,20

PHOTOGRAPH NO. 15 NEVADA NORTHERN RAILWAY EAST ELY YARDS ELY NEVADA MASTER MECHANIC'S OFFICE MO STUREMOUSE PHOTOGRAPHER : GORDON CHAPPELL 2003