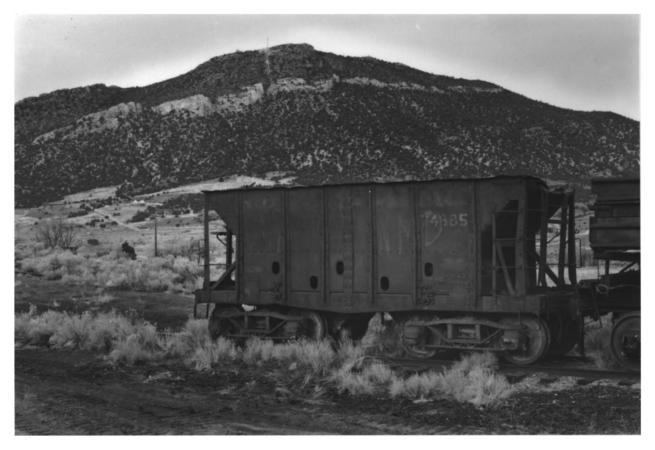

39131.19 PHOTOGRAPH NO. 67 NEVADA NORTHERN RAILWAY, EAST ELY YANDS ELY NEVADA HOPPER CAR NO. 1885 PHOTOGRAPHER: GORDON CHAPPER 2003

0932.6 PHOTUGRACH NO. 69 NEVADA NORTHERN RAILWAY, EAST ELY YARDS ELY NEVADA FLAT CAR, NUMBER UNKNOWN PHOTOGRAPHER: GORDON CHAPPELL, 2004