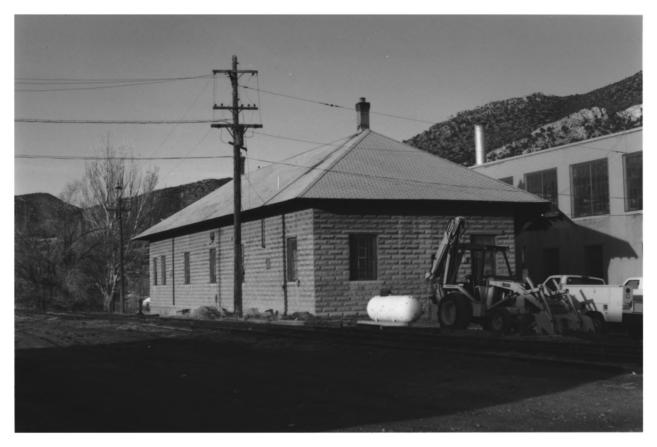

### PHOTOGRAPH NO. 44 NEVADA NORTHERN RAILWAY, EAST ELY YARDS ELY, NEVADA OIL STORAGE HOUSE AT CENTER, AND CHIEF ENGINEER'S DECICE AT RIGHT PHOTOGRAPHER: GORDON CHAPPELL 2003

39126.18

PHOTOGRAPH NO. 45 NEVADA NORTHERN RAILWAY EAST ELY YARDS ELY. NEVADA ELECTRIC SUBSTATION PHOTOGRAPHER; GORDON CHAPPELL 2003