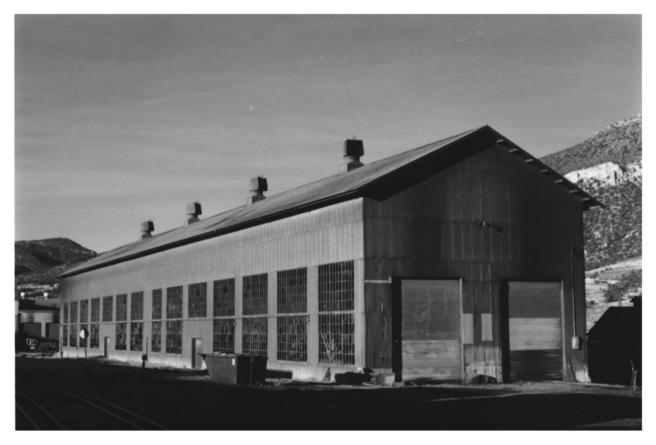

### PHOTOGRAPH NO, 16 NEVADA NORTHERN RAILWAY, EAST ELY YARDS ELY, NEVADA ENCINE HOUSE AND MACHINE SHOP EAST SIDE PHOTOGRAPHER: GORDON CHAPPELL 2003

39901.18

PHOTOGRAPH NO, 17 NEVADA MORTHERN RAILWAY, EAST ELY YARDS ELY NEVADA ENGINE HOUSE, INTERIOR VIEW, SHOWING LUCOMUTIVES PHOTOGRAPHER : GORDUN CHAPPELL 2003