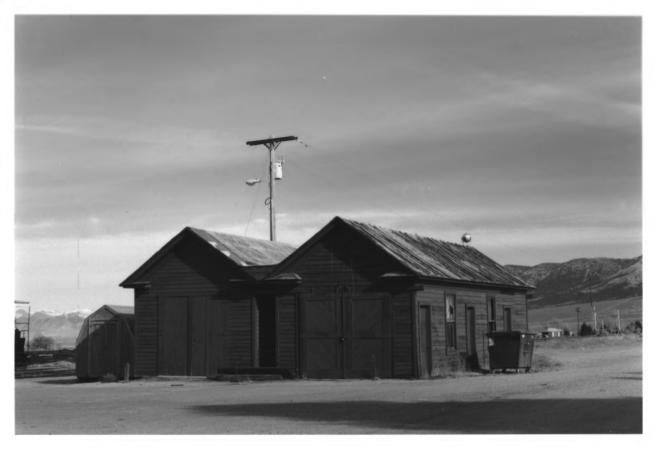

### PHOTOGRAPH NO. 12 NEVADA NORTHERN RAILWAY EAST ELY FACILITY ELY, NEVADA FIRE HOUSE AT RIGHT AND BUS CARAGE AT CENTER SUVTH AND EAST SIDES PHOTOGRAPHER: GURDON CHAPPELL 2003

39129.19

PHOTOGRAPH NO. 13 NEVADA NORTHERN RAILWAY, EAST ELY YARDS ELY NEVADA GANAGE, SOUTH AND EAST SIDES ENDINE MOUSE AT LEFT PHOTOGRAPHER: GURDON CHAPPELL 2003