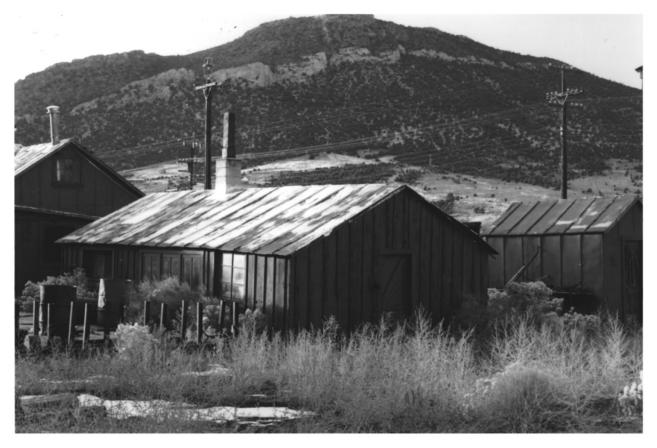

39126.7

PHOTOGRAPH NO. 23 NEVADA NORTHERN RAILWAY, EAST ELY YARDS ELY NEVADA PAINT SHUP SOUTH AND EAST SIDES PHOTOGRAPHER: GORDON CHAPPELL 2003

PHOTOGRAPH NO. 24 NEVADA NORTHEAN RAILWAY, EAST ELY YARDS ELY, NEVADA PAINT SHOP SOUTH SIDE PHOTOGRAPHER: GORDON CHAPPELL 2003