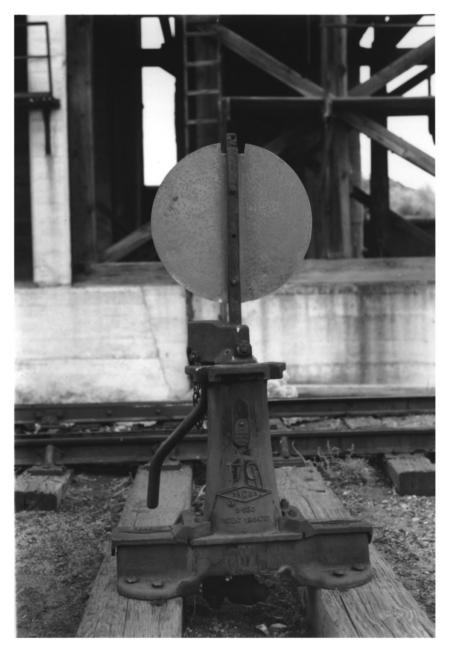

### 39129.36 PHOTOGRAPH NO. 48 NEVADA NORTHERN RAILWAY, EAST ELY YARDS ELY NEVADA TWO DIFFERENT PATTERNS OF MIGH SWITCH STANDS PHOTOGRAPHER : GORDON CHAPPELL 2003

39130.24