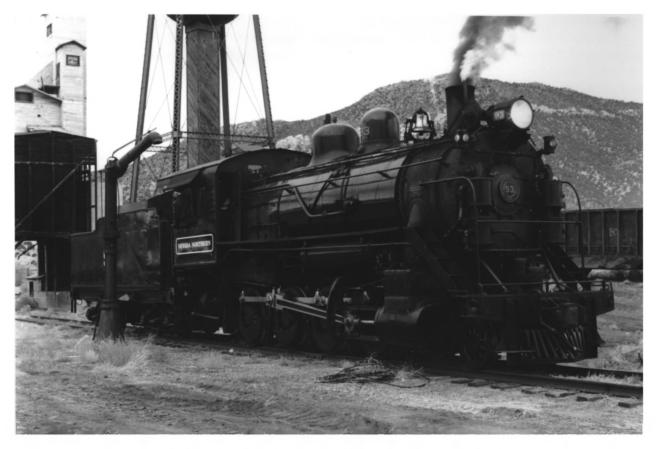

### PHOTOGRAPH NO. 54 NEVADA NORTHERN RAILWAY EAST ELY YARDS ELY NEVADA LOCOMOTIVE NO. 93 PHOTOGRAPHER : GORDON CHAPPEHL 2003

0432.13

PHOTO GRAPH NO, 55 NEVADA NORTHERN RAILWAY EAST ELY YARDS ELY NEVADA COACH NO, 5 IN ENGINE HOUSE PHOTOGRAPHER: GORDON CHAPPELL 2004

39131,28

DHOTOGRADH NO. 79 NEVADA NORTHERN RAILWAY - EAST ELY YARDS ELY NEVADA SCALE TEST CAR NO, 5000 PHOTOGRAPHER! GORDON CHAPPELE 2003

Locomotive 93 was built by the American Locomotive Company in January 1909 for the Nevada Northern Railway. Her working life was to haul ore from the copper mines at Ruth Nevada to the smelter in McGill Nevada. Retired in the late 1950's locomotive 93 was put back into operation in May 1993, by the Nevada Northern Railway Museum. In operation today, locomotive 93 hauls passengers along the old ore route during the summer months. For more information on the Nevada Northern Railway Museum please visit our website www.nnrv.com or call the museum at (775) 289-2085.