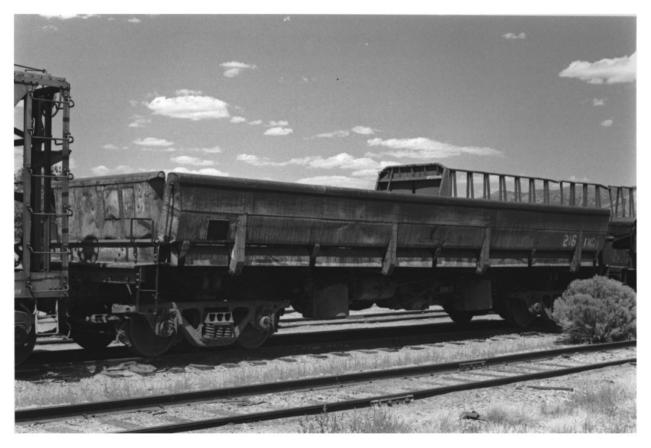

#### PHOTOGRAPH NO. 60 NEVADA NORTHERN RAILWAY EAST ELY YARDS ELY NEVADA BOTTOM DUMP CAR PHOTVGRAPHER : GORDON CHAPPEL 2004

0932.8

PHOTO NO. 61 NORTHERN RAILWAY, EAST ELY YARDS NEVADA FLY NEVADA SIDE DUMP BALLAST CAR NO. 6A PHOTOGRAPHER: GORDON CHAPPEL 2004

0932.5