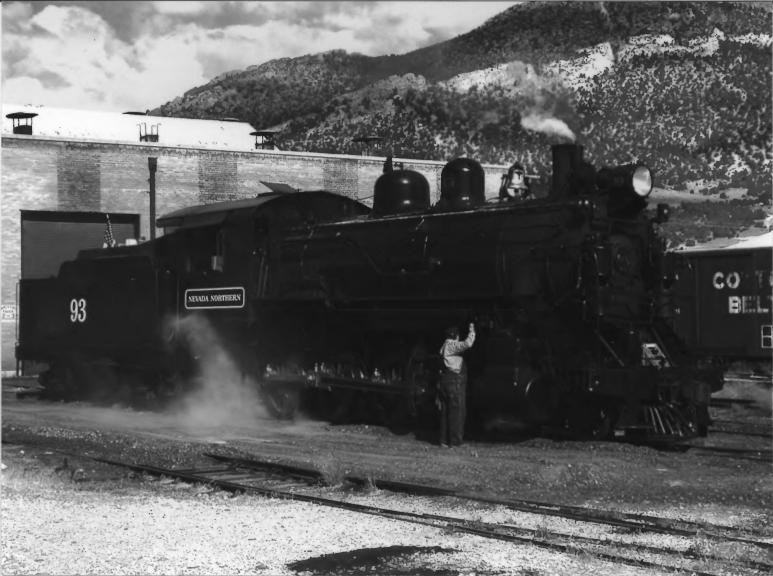

### PHOTOGRAPH 110, 38 NEVADA NORTHERN RAILWAY, EAST ELY YARDS ELY, NEVADA LOCOMOTIVE NO, 93 AT THE WATER COLUMN PHOTOGRAPHER; GORDON CHAPPELL 2003

39129.30

### PHOTOGRAPH NO. 54 NEVADA NORTHERN RAILWAY EAST ELY YARDS ELY NEVADA LOCOMOTIVE NO. 93 PHOTOGRAPHER : GORDON CHAPPEHL 2003

0432.13

PHOTO GRAPH NO, 55 NEVADA NORTHERN RAILWAY EAST ELY YARDS ELY NEVADA COACH NO, 5 IN ENGINE HOUSE PHOTOGRAPHER: GORDON CHAPPELL 2004

39131,28

DHOTOGRADH NO. 79 NEVADA NORTHERN RAILWAY - EAST ELY YARDS ELY NEVADA SCALE TEST CAR NO, 5000 PHOTOGRAPHER! GORDON CHAPPELE 2003

Locomotive 93 was built by the American Locomotive Company in January 1909 for the Nevada Northern Railway. Her working life was to haul ore from the copper mines at Ruth Nevada to the smelter in McGill Nevada. Retired in the late 1950's locomotive 93 was put back into operation in May 1993, by the Nevada Northern Railway Museum. In operation today, locomotive 93 hauls passengers along the old ore route during the summer months. For more information on the Nevada Northern Railway Museum please visit our website www.nnrv.com or call the museum at (775) 289-2085.