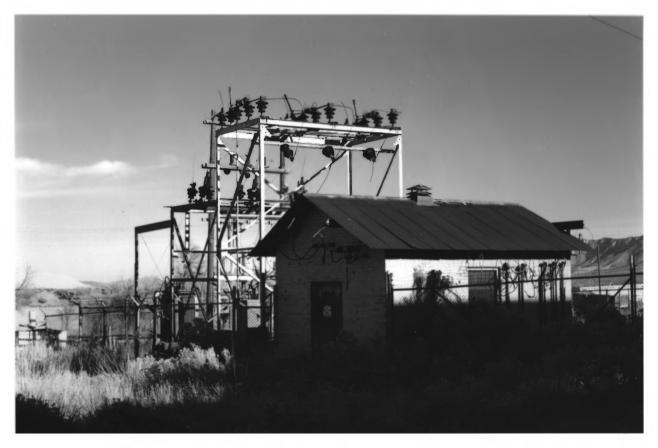

### PHOTOGRAPH NO. 44 NEVADA NORTHERN RAILWAY, EAST ELY YARDS ELY, NEVADA OIL STORAGE HOUSE AT CENTER, AND CHIEF ENGINEER'S DECICE AT RIGHT PHOTOGRAPHER: GORDON CHAPPELL 2003

39126.18

PHOTOGRAPH NO. 45 NEVADA NORTHERN RAILWAY EAST ELY YARDS ELY. NEVADA ELECTRIC SUBSTATION PHOTOGRAPHER; GORDON CHAPPELL 2003