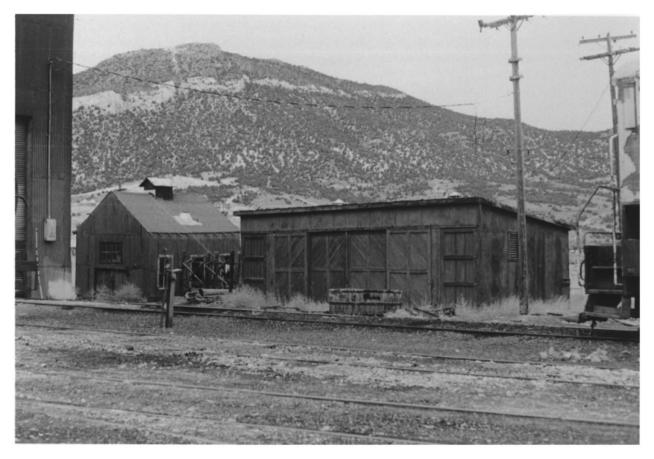

### PHOTOGRAPH NO. 12 NEVADA NORTHERN RAILWAY EAST ELY FACILITY ELY, NEVADA FIRE HOUSE AT RIGHT AND BUS CARAGE AT CENTER SUVTH AND EAST SIDES PHOTOGRAPHER: GURDON CHAPPELL 2003

39129.19

PHOTOGRAPH NO. 13 NEVADA NORTHERN RAILWAY, EAST ELY YARDS ELY NEVADA GANAGE, SOUTH AND EAST SIDES ENDINE MOUSE AT LEFT PHOTOGRAPHER: GURDON CHAPPELL 2003