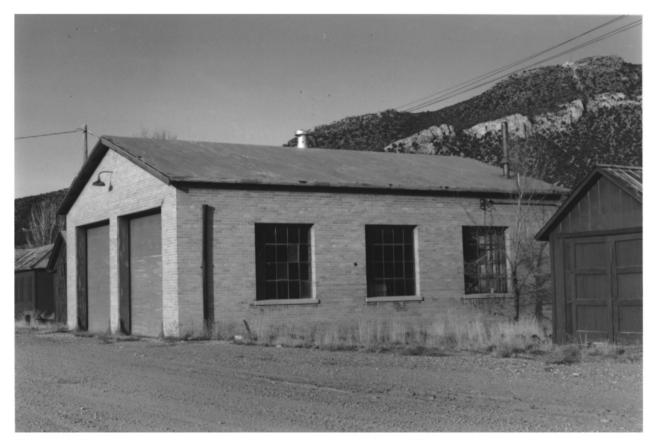

### PHOTOGRACH NO. 43 NEVADA NORTHERN RAILWAY EAST ELY YARDS ELY NEVADA CAR INSPECTOR'S DEFICE AND DIL HUUSE PHOTOGRAPHER; GORDON CHAPPELL 2004

#### 39129,5