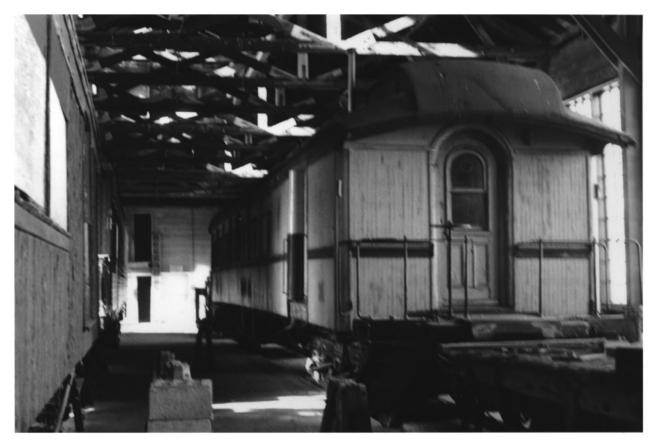

# PHOTOGRAPH NO, 21 NEVADA NORTHERN RAILWAY EAST ELY YARDS ELY NEVADA LOCOMOTIVE NO. 81 IN ENCINE HOUSE PHOTOGRAPHER; GURDON CHAPPELL 2003

39126.10

PHOTOGRAPH NO. 22 NORTHERN RAILWAY EAST ELY YARDS NEVADA ELY, NEVADA OFFICER'S CAR SHED, EAST SIDE. PHOTOGRAPHER : GURDON CHAPPELL 2003