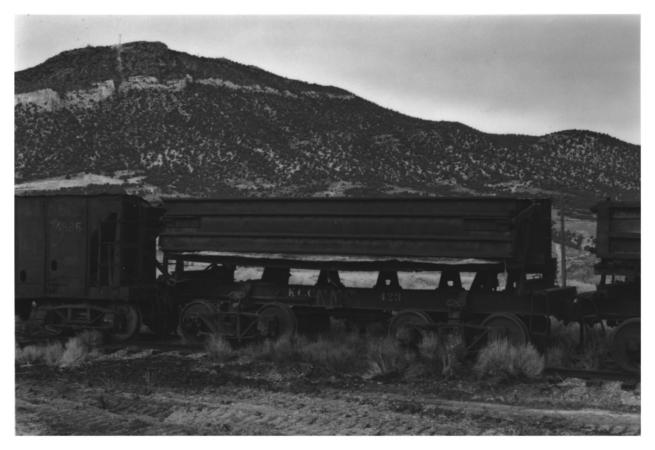

## PHOTOGRAPH NO. 62 NEVADA NORTHENN RAILWAY EAST ELY YAADS ELY NEVADA BUTTOM DUNPEAR NO. 204 PHOTOGRAPHER: GORDON CHAPPELL 2004

PHUTOGRAPH NO. 64 NEVADA NORTHERN RAILWAY EAST ELY YARDS ELY, NEVADA ORE LAR PHOTO GRAPHER! GORDON CHAPPELL 2004

NEVADA NARTHERN RAILWAY, EAST ELY YARDS ELY NEVADA SIDE DUMP BALLAST CAR NO. 923 PHOTOGNAMMER; GORDON CHAPPELL 2003

0932.4 PHOTOGRAPH NO, 66 NEVADA NORTHERN RAILWAY EAST ELY YARDS ELY NEVADA HUPPER CAR NO. 3036 PHOTO GRAPHER: GORDON CHAPPELL 2004