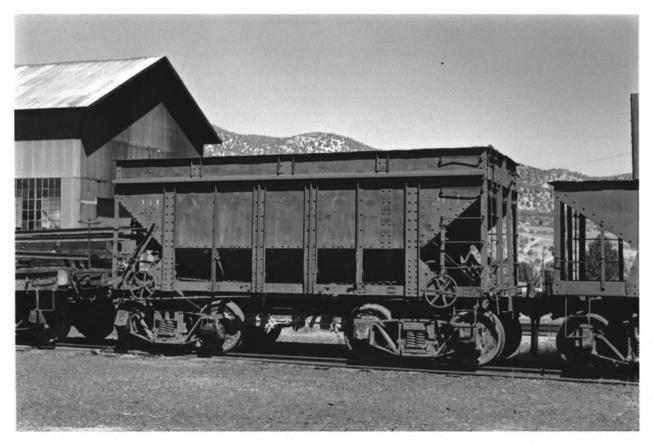

NEVADA NARTHERN RAILWAY, EAST ELY YARDS ELY NEVADA SIDE DUMP BALLAST CAR NO. 923 PHOTOGNAMMER; GORDON CHAPPELL 2003

0932.4 PHOTOGRAPH NO, 66 NEVADA NORTHERN RAILWAY EAST ELY YARDS ELY NEVADA HUPPER CAR NO. 3036 PHOTO GRAPHER: GORDON CHAPPELL 2004

39131.19 PHOTOGRAPH NO. 67 NEVADA NORTHERN RAILWAY, EAST ELY YANDS ELY NEVADA HOPPER CAR NO. 1885 PHOTOGRAPHER: GORDON CHAPPER 2003

0932.6 PHOTUGRACH NO. 69 NEVADA NORTHERN RAILWAY, EAST ELY YARDS ELY NEVADA FLAT CAR, NUMBER UNKNOWN PHOTOGRAPHER: GORDON CHAPPELL, 2004