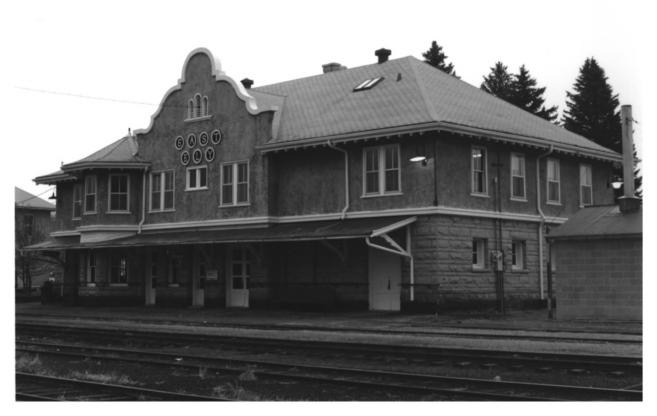

PHOTOGRAPH NO. 1

NEVADA NORTHEAN RAILWAY, EAST ELY YARDS

ELY NEVMOA

GENERAL VIEW LOOKING WEST

FROM DEPOT

PROTOGRAPHER; GORDON CHAPPELL

2003