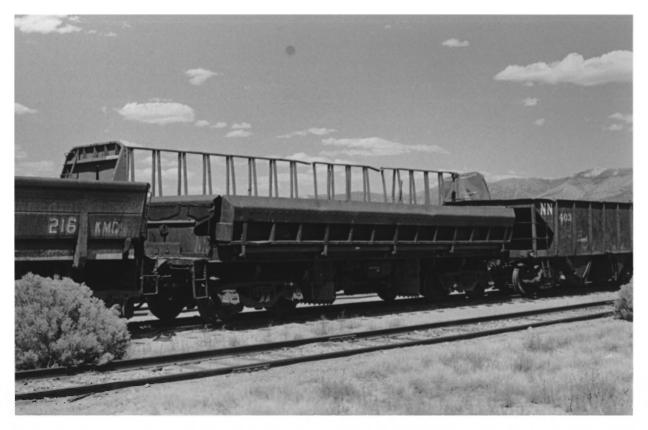

PHOTOGRAPH NO, 58 NEVADA NORTHERN RAILWAY EAST ELY YARDS ELY NEVADA TANK CAR NO, 5 PHUTOGRAPHER : GORDON CHAPPELL 2003

PHOTOGRAPH NO, 59 NEVADA NORTHERN RAILWAY EAST ELY YARDS

ELY, NEVADA

INGOLDSBY PATENT BOTTOM DUMP ORE CAR NO. 1005 (CUAL AND SAND YOWER IN BACKGROUND)

PHOTOGRAPHER: GORDON CHAPPELL

2003

0932.7