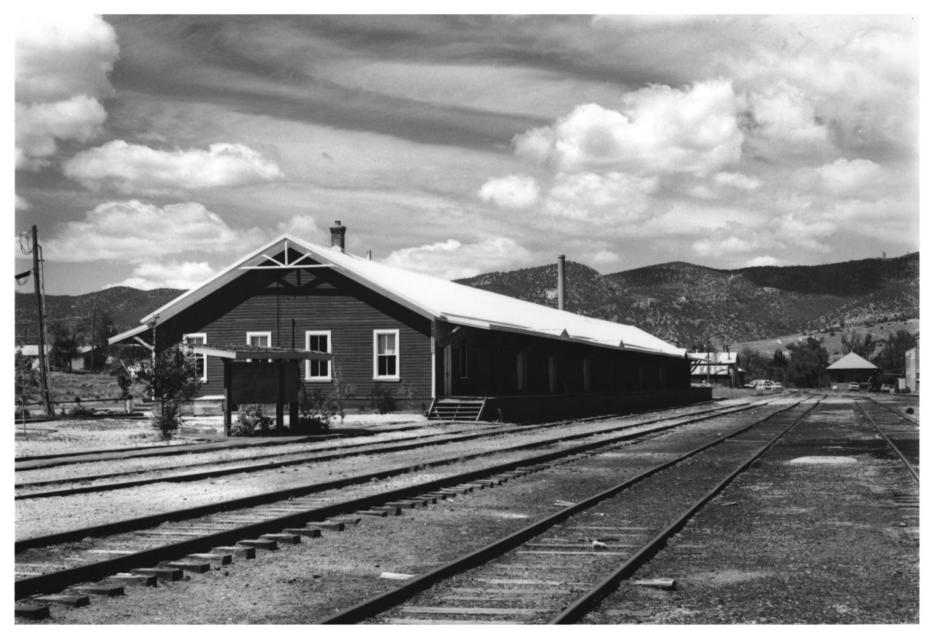

### NEVADA NORTHERN RAILWAY, EAST ELY YARDS ELY, NEVADA FREIGHT DEPOT, EAST AND MONTH SIDES PROTOGRAPHER: GORDON CHAPPELL 2003

39127.31

39129.17