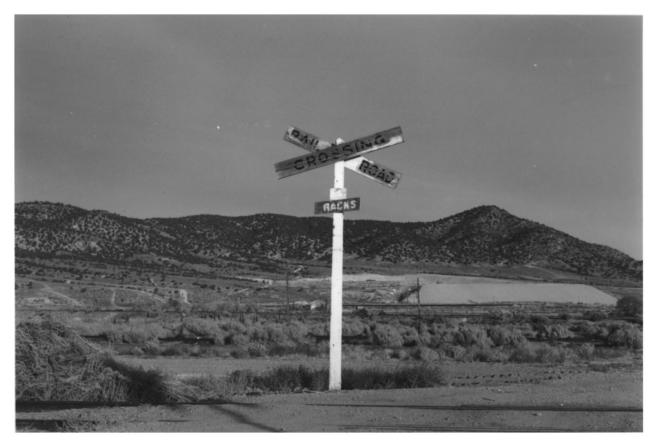

### PHOTOGRAPH NO. 52 NEVADA NORTHERN RAILWAY FAST FLY YARDS ELY NEVADA RAILROAD CRUSSING SIGN PHOTOGRAPHER: GURDON CHAOPEH 2003