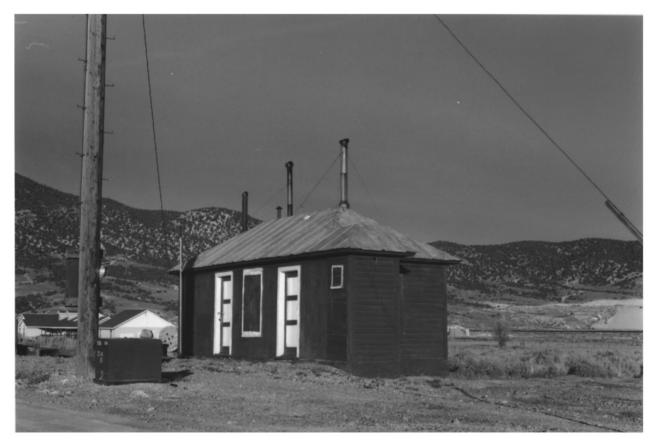

#### PHOTOGRAPH NO. 33 NORTHERN RAILWAY EAST ELY YARDS NEVADA ELY NEVADA (DACH CLEANER'S TOOL HOUSE CHAPPELL GORDON PHOTOORNPHER ! 2003

391265

PHOTOGRAPH NO. 34 NEVADA NORTHEON RAILWAY, EAST ELY YARDS ELY, NEVADA (OAL AMD SAND TOWER PHOTOGRAPHER: GORDUN CHAPPELL 2003