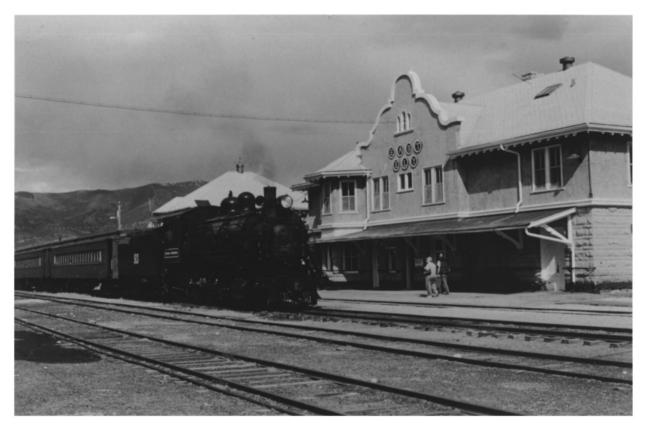

## 39129,14

PHOTOCRAPHER: GORDON CHAPPELL

39128.32 CROPPED

PHOTOGRAPH NO. 4 NEVADA NORTHERN RAILWAY, EAST ELY YARDS ELY NEVADA DEPIT AND GENERAL OFFICES, SOUTH SIDE PHOTOGRAPHER: GORDON CHAPPELL 2003

PHOTOGRAPH NO. 5 NEVADA NORTHERN MAILWAY, EAST ELY YARAS ELT. NEVADA DENOT AND GENERAL OFFICES NORTH AND WEST SIDES PHOTOGRAPHER: GORDON CHAPPELL 2003