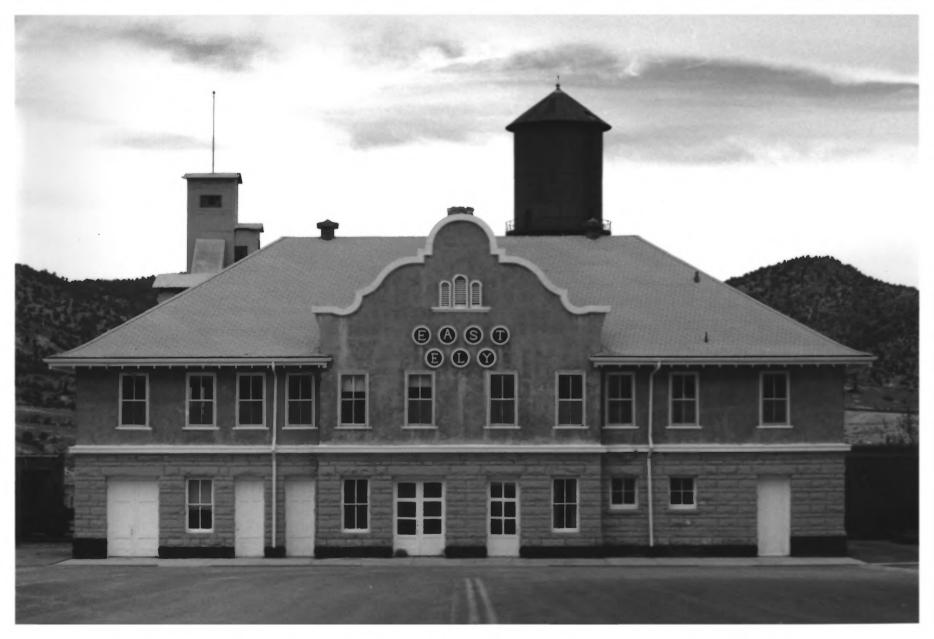

## 39129,14

PHOTOCRAPHER: GORDON CHAPPELL

39128.32 CROPPED

PHOTOGRAPH NO. 4 NEVADA NORTHERN RAILWAY, EAST ELY YARDS ELY NEVADA DEPIT AND GENERAL OFFICES, SOUTH SIDE PHOTOGRAPHER: GORDON CHAPPELL 2003

PHOTOGRAPH NO. 5 NEVADA NORTHERN MAILWAY, EAST ELY YARAS ELT. NEVADA DENOT AND GENERAL OFFICES NORTH AND WEST SIDES PHOTOGRAPHER: GORDON CHAPPELL 2003

PHOTOBRACH NO. 6 NEWARA NORTHERN RAILWAY EAST ELY YARDS ELY NEUNON DENT AND GENERAL OFFICES, DETAIL OF ENTAINCE NOTE IRON RAIL WITH "SHIRK'S TEETH" PHOTOGRAPHER: GORDON CHAPPELL 2003

39/25.19

PHOTOGRAPH NO. 7 NEVADA NORTHERN RAILWAY EAST ELY YARDS ELY NEVADA NEVADA NURTHERN RAILWAY OFFICE BUILDING, NORTH AND WEST SIDES PHUTDERAFHER: GORDON CHAPPELL 2003