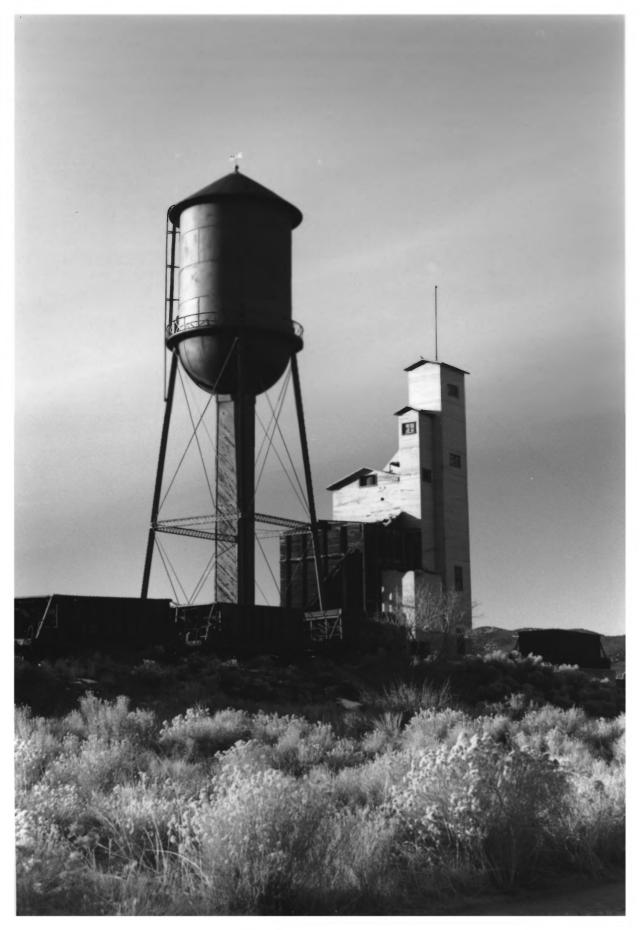

#### PHOTOGRAPH NO, 35

## NEVADA NORTHERN RAILWAY, EAST ELY YARDS ELY, NEVADA

# WATER TOWER, AND COAL AND SAND TOWER, FACING SOUTHWEST

PHUTO GRAPHER : GORDON CHAPPELL

2003

39126.6

39129.35-