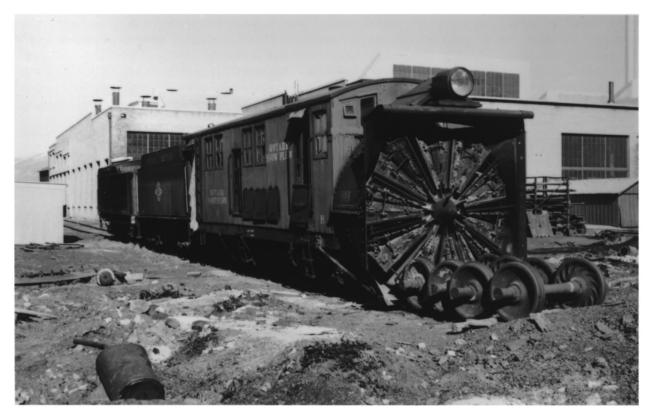

PHOTOGRAPH NO. 71 NEVADA NORTHERN RAILWAY EAST ELY YARDS ELY NEVADA WRECKING CRANE A MO TENDER IN CAR REPAIR SHOP PHOTOGRAPHER: GORDON CHAPPELL 2004

PHOTOGRAPH NO. 73 NEVADA NORTHOW RAILWAY, EAST ELY YARDS ELY NEVADA JURDAN SPREADER NO, 360 PHOTOGRAPHER; GORDON CHAPPELL 2004