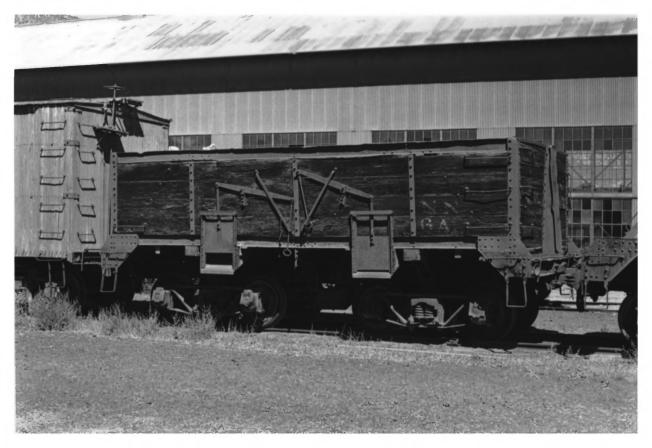

NEVADA NARTHERN RAILWAY, EAST ELY YARDS ELY NEVADA SIDE DUMP BALLAST CAR NO. 923 PHOTOGNAMMER; GORDON CHAPPELL 2003

0932.4 PHOTOGRAPH NO, 66 NEVADA NORTHERN RAILWAY EAST ELY YARDS ELY NEVADA HUPPER CAR NO. 3036 PHOTO GRAPHER: GORDON CHAPPELL 2004