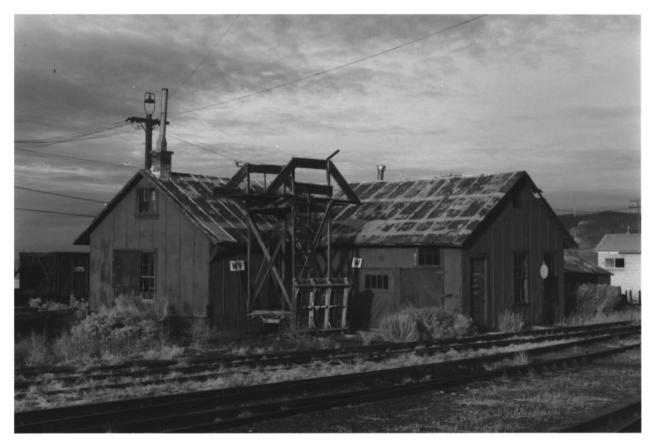

### NEVADA NORTHERN RAILWAY, EAST ELY YARDS ELY, NEVADA FREIGHT DEPOT, EAST AND MONTH SIDES PROTOGRAPHER: GORDON CHAPPELL 2003

39127.31

39129.17