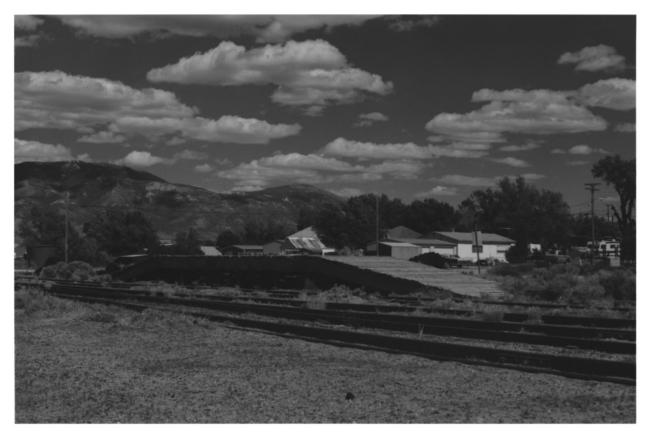

PHOTOGRAPH NO. 1

NEVADA NORTHEAN RAILWAY, EAST ELY YARDS

ELY NEVMOA

GENERAL VIEW LOOKING WEST

FROM DEPOT

PROTOGRAPHER; GORDON CHAPPELL

2003