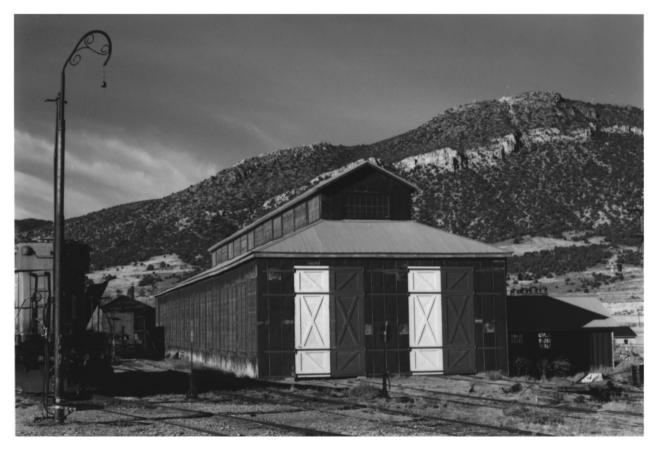

### PHOTOGRAPH NO, 16 NEVADA NORTHERN RAILWAY, EAST ELY YARDS ELY, NEVADA ENCINE HOUSE AND MACHINE SHOP EAST SIDE PHOTOGRAPHER: GORDON CHAPPELL 2003

39901.18

PHOTOGRAPH NO, 17 NEVADA MORTHERN RAILWAY, EAST ELY YARDS ELY NEVADA ENGINE HOUSE, INTERIOR VIEW, SHOWING LUCOMUTIVES PHOTOGRAPHER : GORDUN CHAPPELL 2003