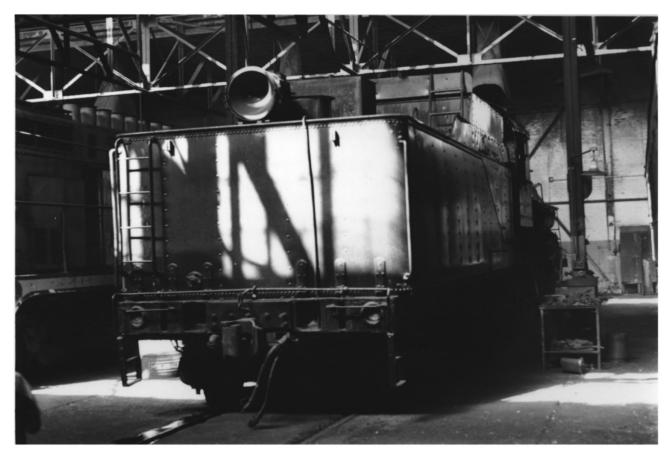

### PHOTOGRAPH NO, 16 NEVADA NORTHERN RAILWAY, EAST ELY YARDS ELY, NEVADA ENCINE HOUSE AND MACHINE SHOP EAST SIDE PHOTOGRAPHER: GORDON CHAPPELL 2003

39901.18

PHOTOGRAPH NO, 17 NEVADA MORTHERN RAILWAY, EAST ELY YARDS ELY NEVADA ENGINE HOUSE, INTERIOR VIEW, SHOWING LUCOMUTIVES PHOTOGRAPHER : GORDUN CHAPPELL 2003