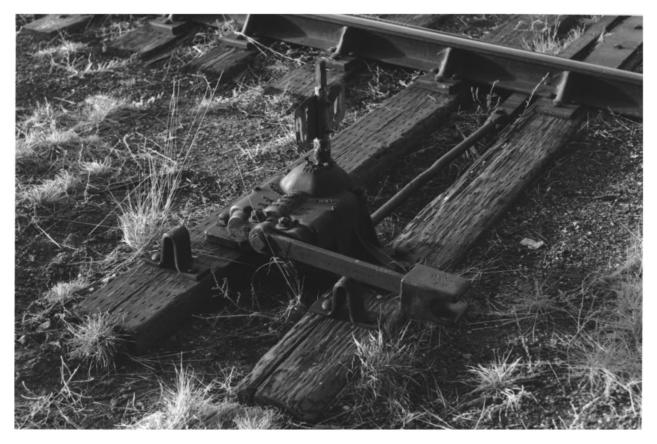

### PHOTOGRAPH NO. 49 NEVADA NORTHERN RAILWAY EAST ELY YARDS ELY. NEVADA GROUND THROW SWITCH STAND PHOTOGRAPHER : GORDON CHAPPELL 2003

### PHOTOGRAPH NO. 50 NEVADA NORTHERN RAILWAY EAST ELY YARDS ELY NEVADA LOW "RACOR" SWITCH STAND PHOTO GRAPHER: GORDON CHOPPELL 2003

# PMOTUGRAPH NO. 51 NEVADA NORTHERN RAILWAY, FAST ELY YARDS ELY NEVADA LOW GROUND THROW SWITCH STAND PHOTOORAPHER ! GORDON CHAPPELL 2003

39129.11