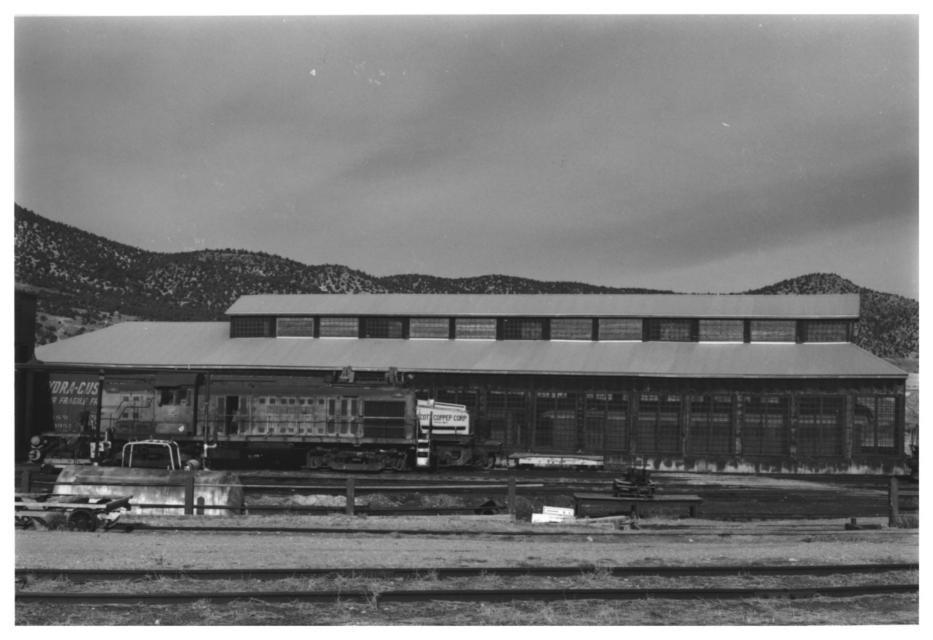

### PHOTOGRAPH NO, 16 NEVADA NORTHERN RAILWAY, EAST ELY YARDS ELY, NEVADA ENCINE HOUSE AND MACHINE SHOP EAST SIDE PHOTOGRAPHER: GORDON CHAPPELL 2003

39901.18

PHOTOGRAPH NO, 17 NEVADA MORTHERN RAILWAY, EAST ELY YARDS ELY NEVADA ENGINE HOUSE, INTERIOR VIEW, SHOWING LUCOMUTIVES PHOTOGRAPHER : GORDUN CHAPPELL 2003