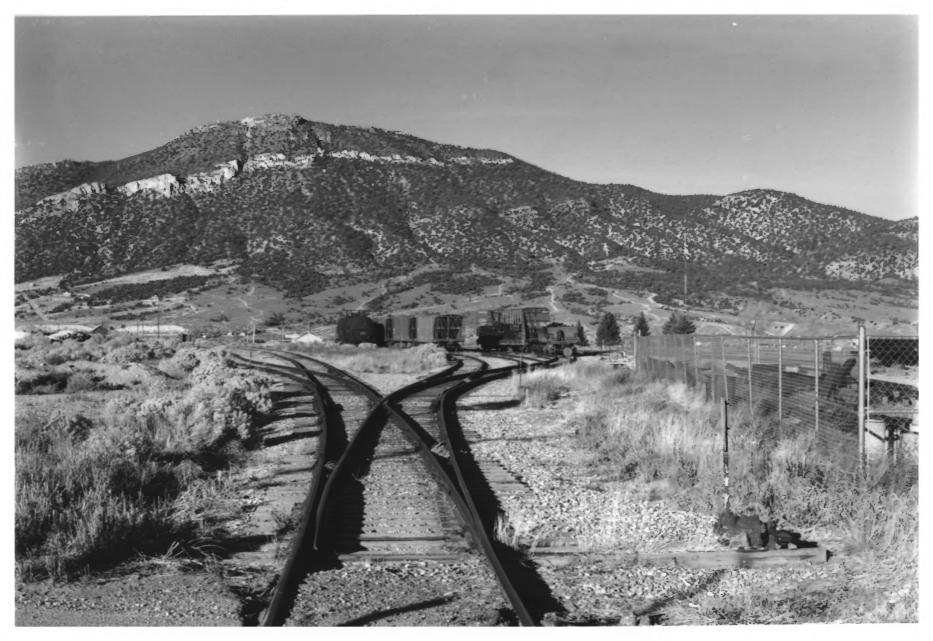

# PHOTOGRAPH NO, 47 NEVADA NORTHERN RAILWAY, EAST ELY YARDS ELY, NEVADA EAST THRUAT UP OREYARD PHOTOGRAPHER: GURDON CHAPPELL 2003