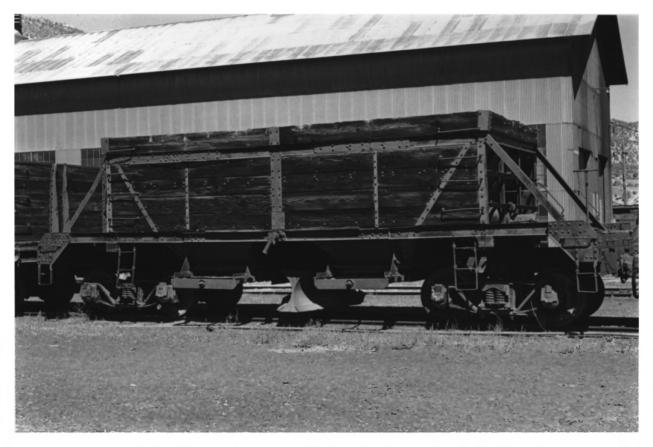

PHOTOGRAPH NO, 58 NEVADA NORTHERN RAILWAY EAST ELY YARDS ELY NEVADA TANK CAR NO, 5 PHUTOGRAPHER : GORDON CHAPPELL 2003

PHOTOGRAPH NO, 59 NEVADA NORTHERN RAILWAY EAST ELY YARDS

ELY, NEVADA

INGOLDSBY PATENT BOTTOM DUMP ORE CAR NO. 1005 (CUAL AND SAND YOWER IN BACKGROUND)

PHOTOGRAPHER: GORDON CHAPPELL

2003

0932.7