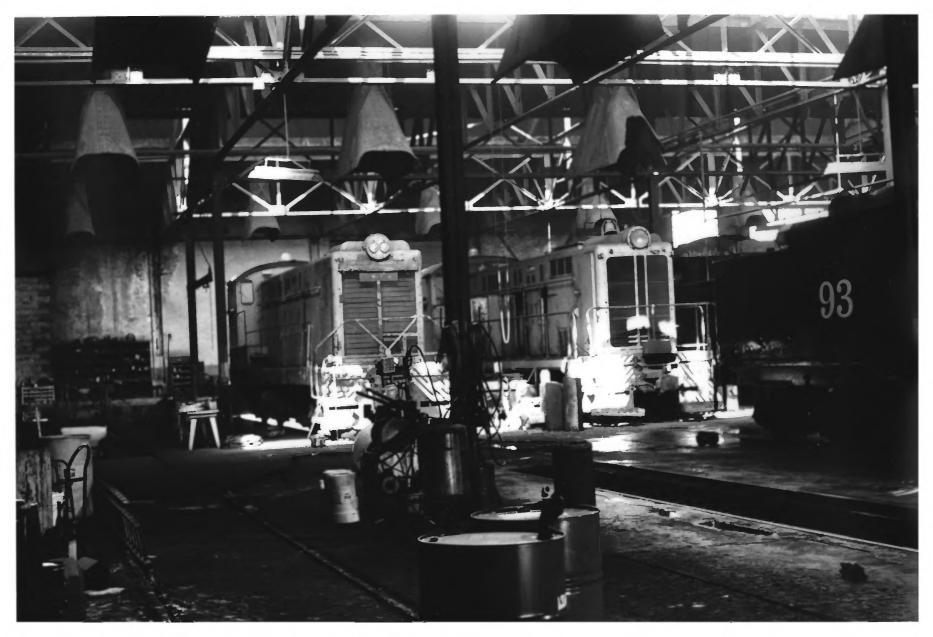

### PHOTOGRAPH NO, 16 NEVADA NORTHERN RAILWAY, EAST ELY YARDS ELY, NEVADA ENCINE HOUSE AND MACHINE SHOP EAST SIDE PHOTOGRAPHER: GORDON CHAPPELL 2003

39901.18

PHOTOGRAPH NO, 17 NEVADA MORTHERN RAILWAY, EAST ELY YARDS ELY NEVADA ENGINE HOUSE, INTERIOR VIEW, SHOWING LUCOMUTIVES PHOTOGRAPHER : GORDUN CHAPPELL 2003