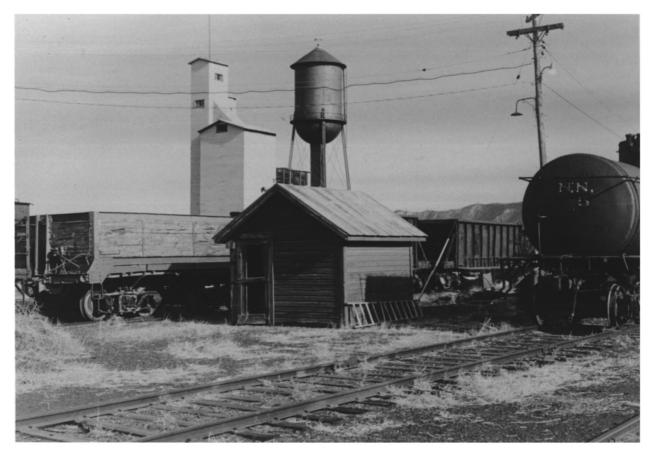

PHOTOGRAPH NO. 1

NEVADA NORTHEAN RAILWAY, EAST ELY YARDS

ELY NEVMOA

GENERAL VIEW LOOKING WEST

FROM DEPOT

PROTOGRAPHER; GORDON CHAPPELL

2003