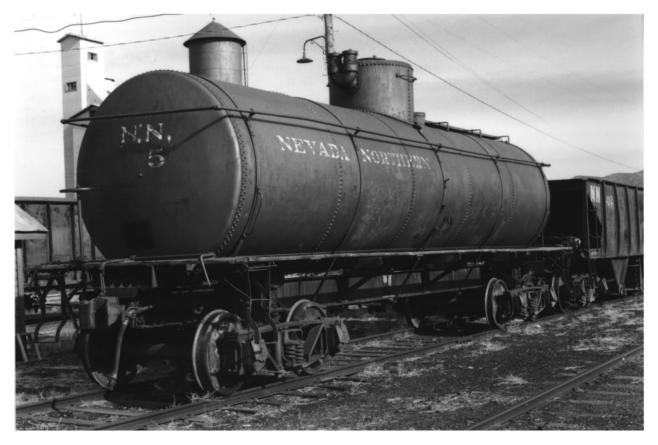

PHOTOGRAPH NO, 58 NEVADA NORTHERN RAILWAY EAST ELY YARDS ELY NEVADA TANK CAR NO, 5 PHUTOGRAPHER : GORDON CHAPPELL 2003

PHOTOGRAPH NO, 59 NEVADA NORTHERN RAILWAY EAST ELY YARDS

ELY, NEVADA

INGOLDSBY PATENT BOTTOM DUMP ORE CAR NO. 1005 (CUAL AND SAND YOWER IN BACKGROUND)

PHOTOGRAPHER: GORDON CHAPPELL

2003

0932.7