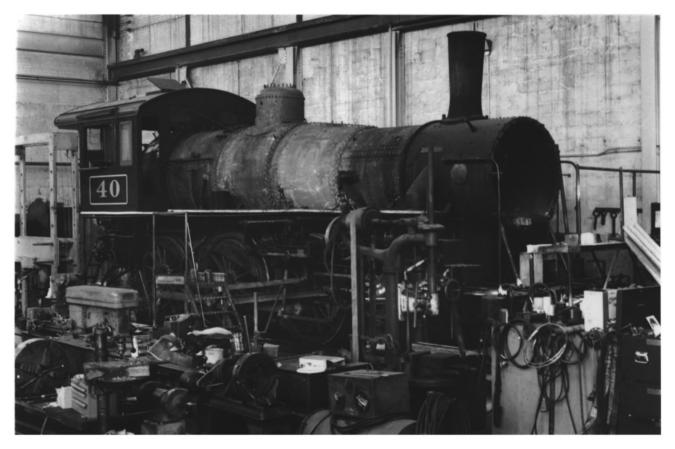

## 399013

PHUTOGRAPH NO. 20 NEVADA NORTHERN RAILWAY EAST ELY YARDS ELY NEVADA LOCOMUTIVE NO. 40 UNDERGUING OVERHAUL IN MACHINE SHUP PHOTOGRAPHER: GORDON CHAPPELL 2003

39901.14