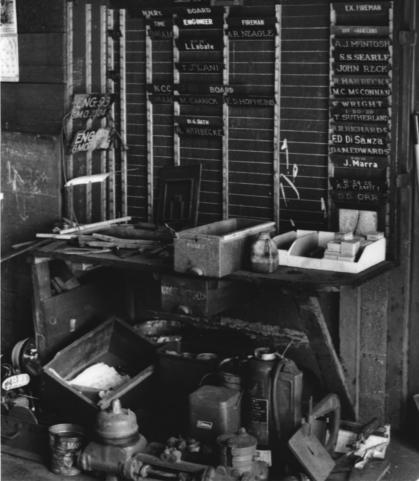

# PHOTOGRAPH NO. 18 NEVADA NORTHERN RAILWAY, EAST ELY YARDS ELY NEVADA MACHINE SHOP INTERIOR VIEW SHOWING ENGINE BUARD

PHOTUGRAPHER: GORDON CHAPPELL 2003

39124.13

PHOTOGRAPH NO. 19 NEVADA NORTHERN RAILWAY EAST ELY YARDS ELY NEVADA ENGINE HOUSE INTERIOR WIEW SHOWING 1882 D&RGRW STONE (DENVER & RIO GRANDE RAILWAY) PHOTOGRAPHER; GORDON CHAPPELL 2003