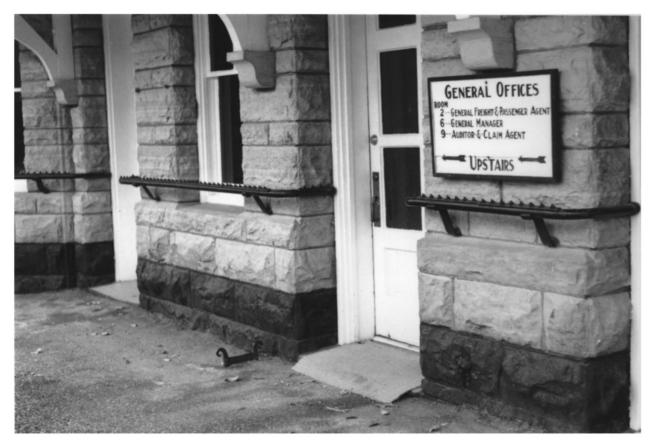

PHOTOBRACH NO. 6 NEWARA NORTHERN RAILWAY EAST ELY YARDS ELY NEUNON DENT AND GENERAL OFFICES, DETAIL OF ENTAINCE NOTE IRON RAIL WITH "SHIRK'S TEETH" PHOTOGRAPHER: GORDON CHAPPELL 2003

39/25.19

PHOTOGRAPH NO. 7 NEVADA NORTHERN RAILWAY EAST ELY YARDS ELY NEVADA NEVADA NURTHERN RAILWAY OFFICE BUILDING, NORTH AND WEST SIDES PHUTDERAFHER: GORDON CHAPPELL 2003