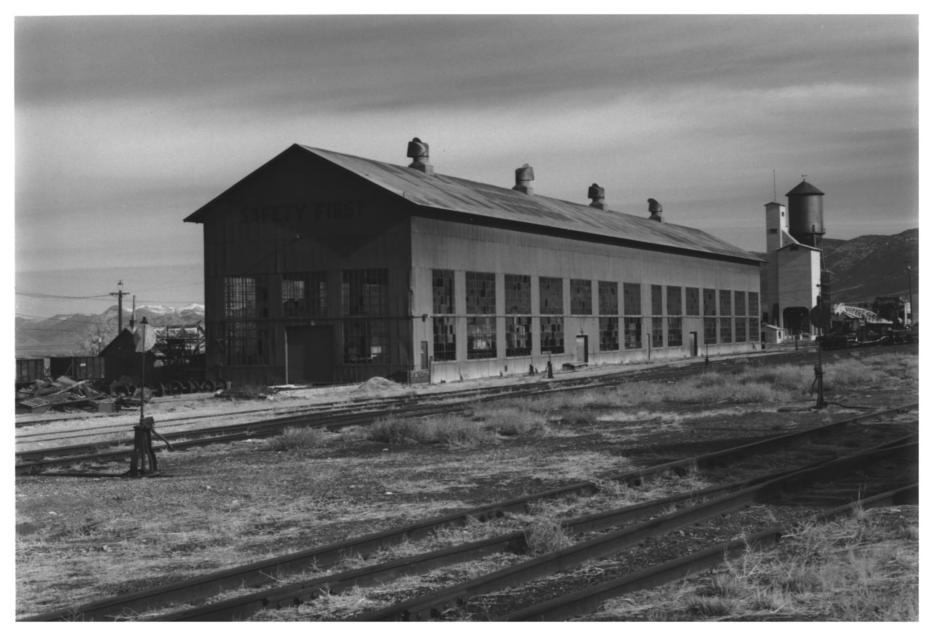

### PHOTOGRAPH NO, 16 NEVADA NORTHERN RAILWAY, EAST ELY YARDS ELY, NEVADA ENCINE HOUSE AND MACHINE SHOP EAST SIDE PHOTOGRAPHER: GORDON CHAPPELL 2003

39901.18

PHOTOGRAPH NO, 17 NEVADA MORTHERN RAILWAY, EAST ELY YARDS ELY NEVADA ENGINE HOUSE, INTERIOR VIEW, SHOWING LUCOMUTIVES PHOTOGRAPHER : GORDUN CHAPPELL 2003