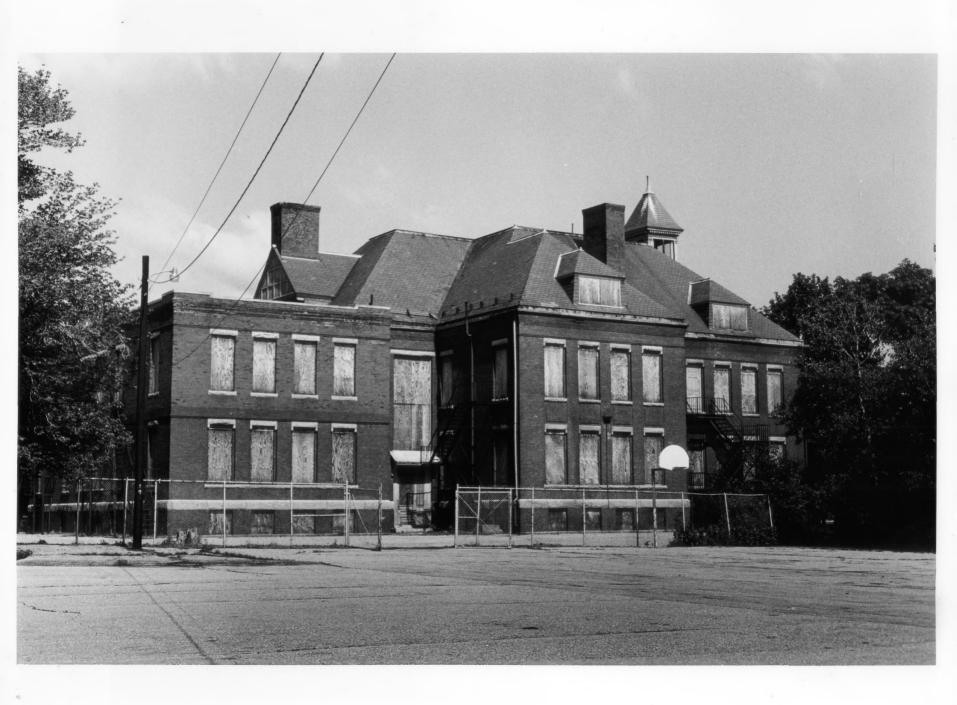

view of the east elevation taken from a position facing

northwest

Photographer facing N NE E SE S SW W NW Photo Date: 6/23/81

**Photo Number** 

of

JAN 1 1 1982

8 1981

Varney School Manchester, New Hampshire

Brian Pfieffer, photographer

June 23, 1981

negative at: ACT for Massachusetts

45 School Street

Boston, Massachusetts 02108

view of the east elevation taken from a position facing northwest

Historic Name:

VARNEY SCHOOL