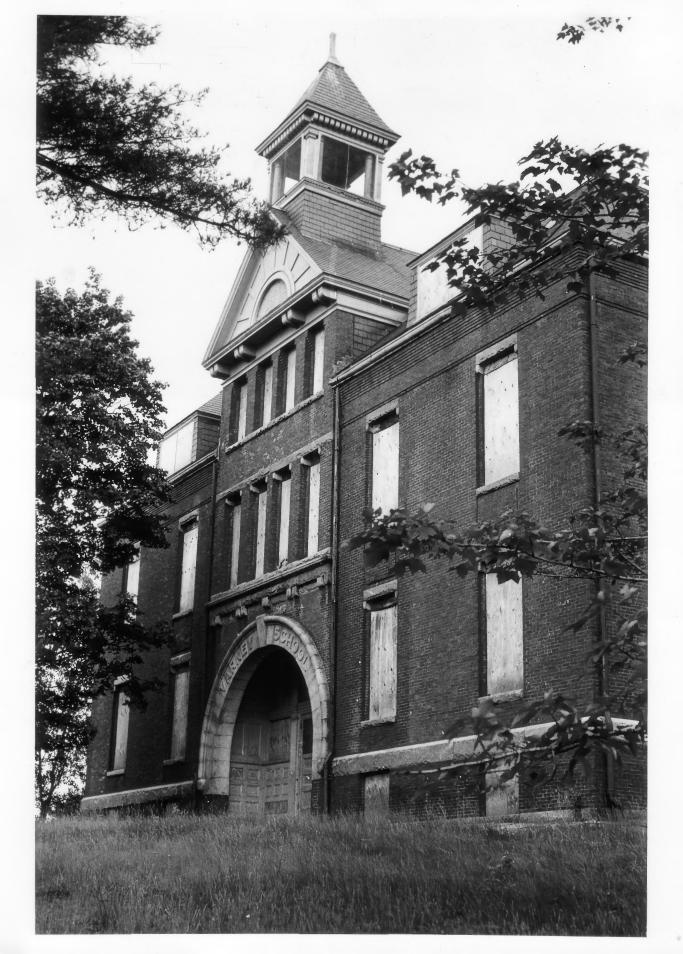

Brian Pfeiffer

Negative with:

ACT for Massachusetts, 45 School Street, Boston, MA 02108

Description:

view of the Facade (north elevation) taken from a position

facing southeast

Photographer facing N NE E SE S SW W NW Photo Date:

negative at:

ACT for Massachusetts

45 School Street

Böston, Massachusetts 02108

view of the facade (north elevation) taken from a position facing southeast

Historic Name:

VARNEY SCHOOL

Common Name: