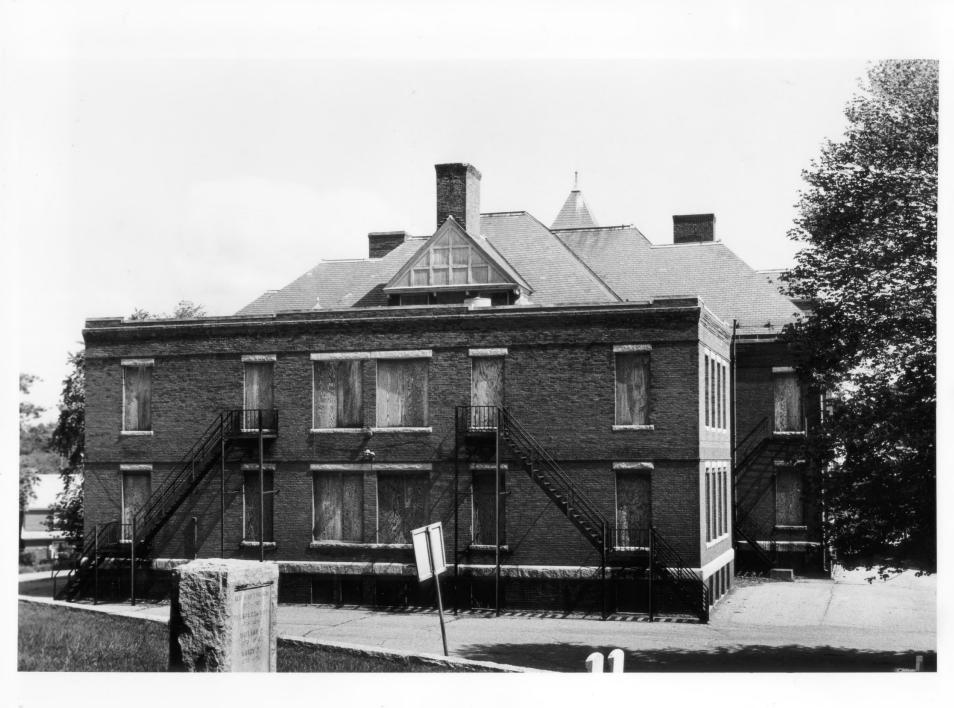

ACT for Massachusetts, 45 School Street, Boston, MA 02108

Description:

view of the south elevation taken from a position facing

north

Photographer facing N NE E SE S SW W NW Photo Date:

6/23/81

Photo Number

45 School Street

Boston, Massachusetts 02108

view of the south elevation taken from a position facing north

Historic Name:

VARNEY SCHOOL

Common Name:

VARNEY SCHOOL

NR District: