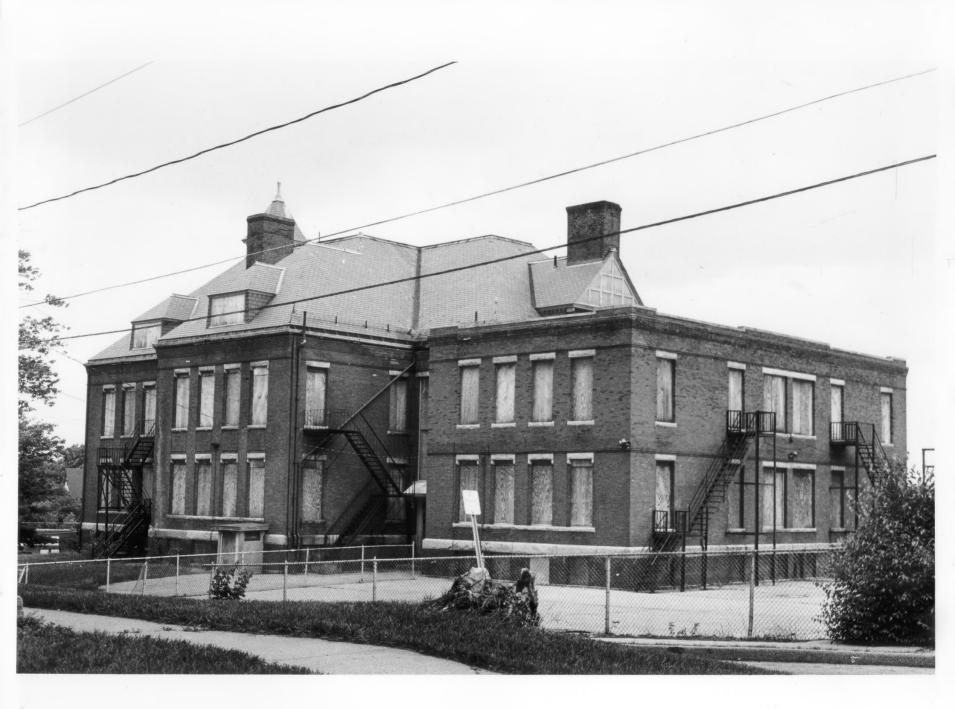

view of the west and south elevations (left to right) taken from a

position facing northeast on Bowman Street

Photographer facing N NE E SE S SW W NW Photo Date:

6/23/81

Photó Númber

of DEC 8 1981

JAN 1 1 1982

Varney School Manchester, New Hampshire

Brian Pfeiffer, photographer

June 23, 1981

negative at:

ACT for Massachusetts

45 School Street

Boston, Massachusetts 02108

view of the west and south elevations (left to right) taken from a position facing northeast, on Bowman Street