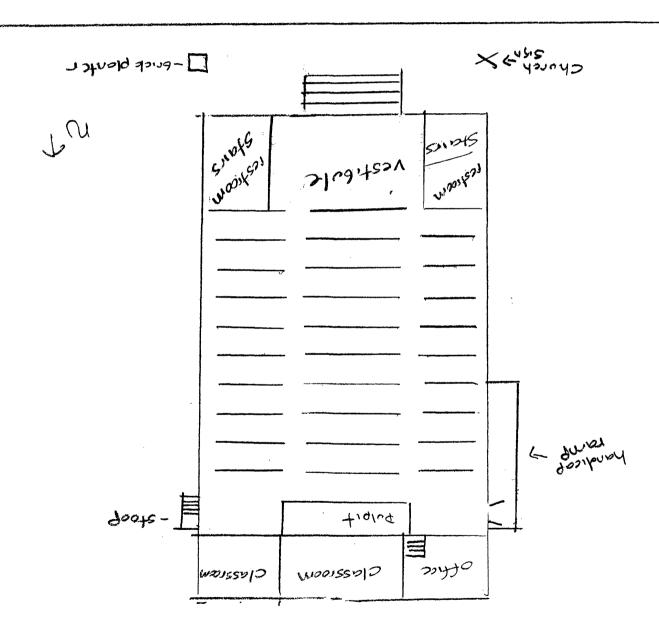

Narrative Description (Describe the historic and current condition of the property on one or more continuation sheets.)

See continuation sheets.

| First | Ebenezer   | <b>Baptist</b> | Church |
|-------|------------|----------------|--------|
| Nam   | e of Prope | rtv            |        |