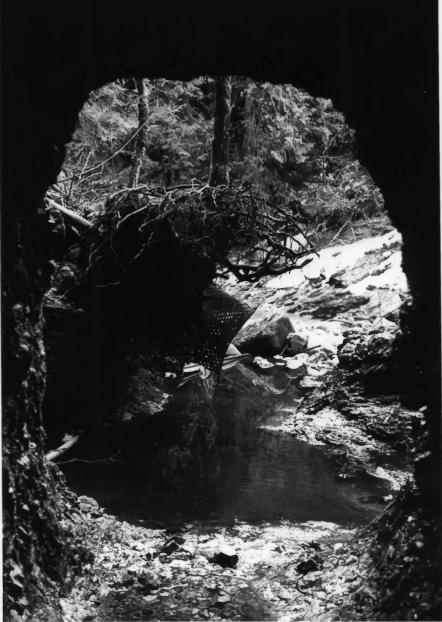

Horseshoe Bend Placer Claim Snohomish County, Washington Brent Lambert Snohomish Co. Planning Dept. February, 1979 APR 6 1981 South end of diversion tunnel showing outlet channel; debris comprising vegetation & mining machinery parts in middle ground; view to south #2 of 5 MAY 7 1981

Horseshoe Bend Placer Claim Snohomish County, Washingtor Brent Lambert Snohomish County Plan. Dept. February 1979

South end of diversion tunnel showing outlet channel with vegetation & machinery parts debris; yiew to parts #4 of 5 MAW to parts 6 1981