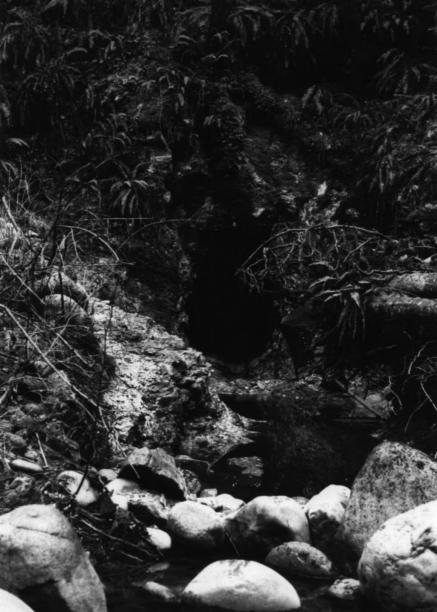

Horseshoe Bend Placer Claim Snohomish County, Washington Brent Lambert Snohomish Co. Planning Dept. February 1970

Area of outlet for diverson system; remains of fume pipin in foreground, Sultan River o left & in background, outlet channel on far side of rock outcrop on right in rear back ground; view to west #5 **a 5** 