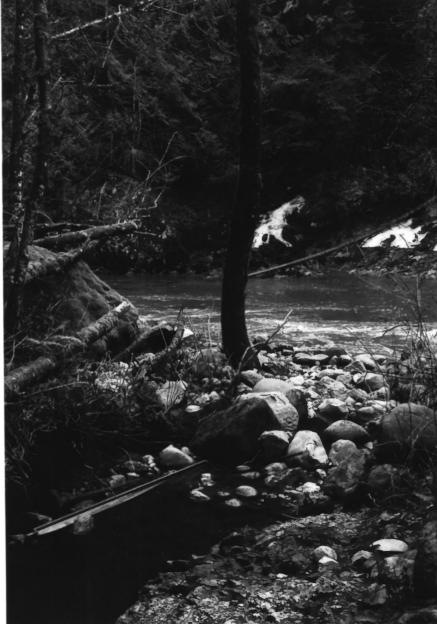

Horseshoe Bend Placer Claim Snohomish County, Washington Brent Lambert Snohomish Co. Planning Dept. February, 1979

Outlet at southend of diversion system with Sultan River in background; view to south #3 MAY 7 1981 APR 6 1981