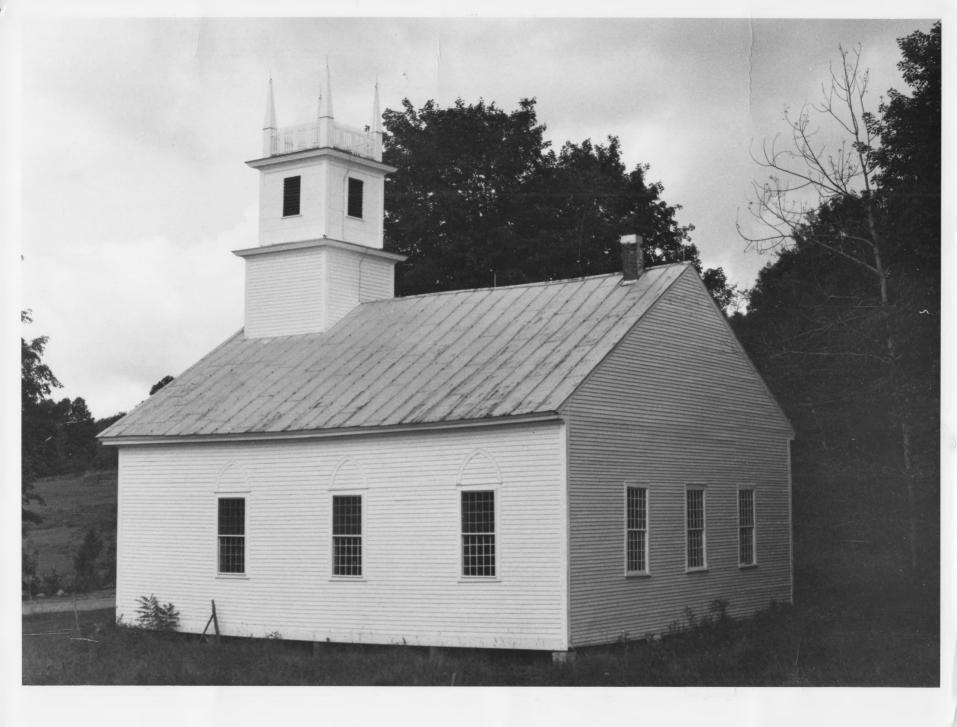

VERMONT DIVISION FOR HISTORIC PRESERVATION

O. \_\_\_\_\_DATE\_\_\_\_

SUBJECT VIEW\_\_\_\_

FILE # 75-A-82 CREDIT\_\_\_\_

Goshen Church
Bradford, Vermont
credit: Chandlee White
date: 9/75
negative at Vermont Division for
Historic Preservation
View looking northwest
Photograph 2

NATIONAL
REGISTER

PROPERTY OF THE NATIONAL REGISTER

XERMONT DIVISION FOR HISTORIC MESERVATION

OF CHARLES TOWN TOWN TOWN DATE

SUBJECTI GOSTNER CHARLES VIEW NW

75-A-82

Goshen Church
Bradford, Vermont
credit: Chandlee White
date: 9/75
Negative at Vermont Division for
Historic Preservation
Interior
Photograph 3