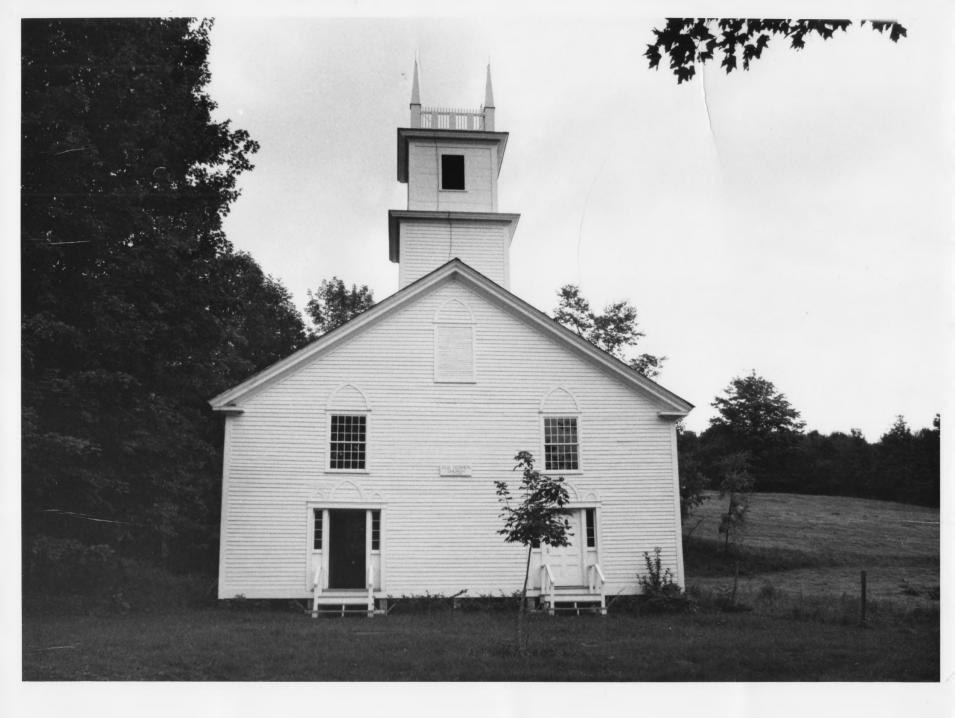

Goshen Church
Bradford, Vermont
credit: Chandlee White
date: 9/75
negative at Vermont Division
Historic Preservation
Main (west) facade
Photograph 1

A.o.e. 9 - 3 - 76

PROPERTY OF THE NATIONAL REGISTER

PROPERTY OF THE NATIONAL REGISTER