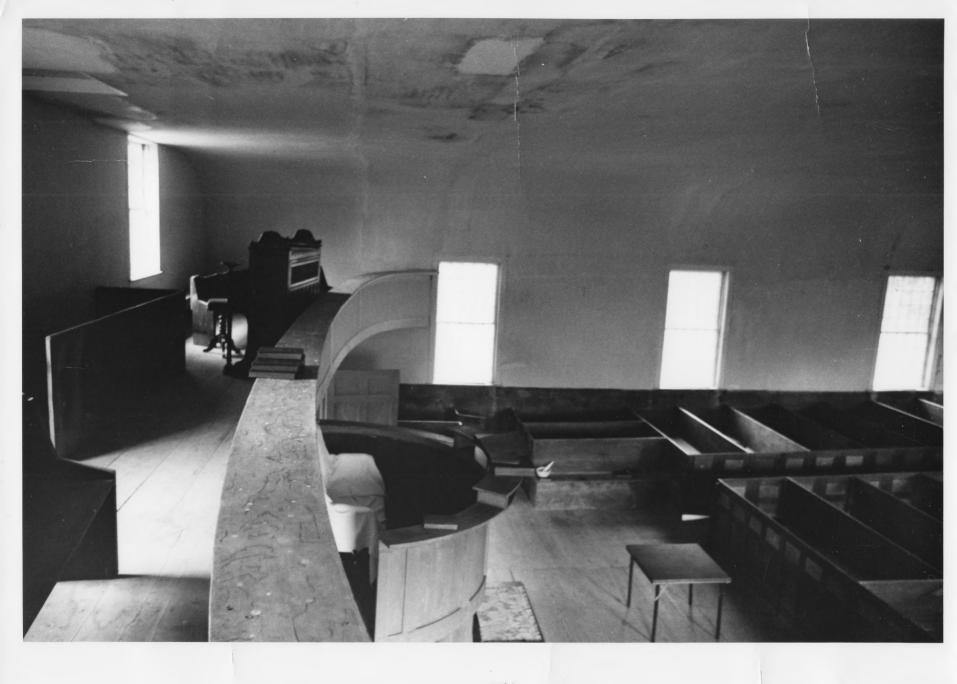

NATIONAL
REGISTER

PROPERTY OF THE NATIONAL REGISTER

XERMONT DIVISION FOR HISTORIC MESERVATION

OF CHARLES TOWN TOWN TOWN DATE

SUBJECTI GOSTNER CHARLES VIEW NW

75-A-82

Goshen Church
Bradford, Vermont
credit: Chandlee White
date: 9/75
Negative at Vermont Division for
Historic Preservation
Interior
Photograph 3

MAY 10 1976
NATIONAL
REGISTER

PROPERTY OF THE NATIONAL REGISTER

VERMONT DIVISION FOR HISTORIC PRESERVATION

CO. \_\_\_\_\_ TOWN \_\_\_ DATE \_\_\_\_

SUB F. T VIEW

FRE# 75-A-8Z CREDIT