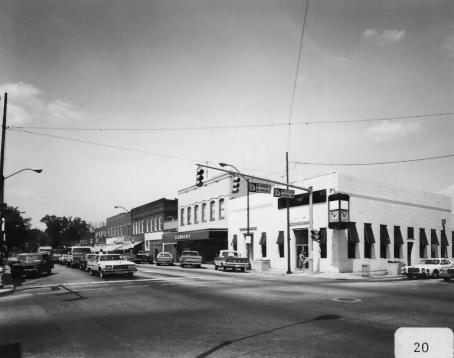

HISTORIC RESOURCES OF MONROE, WALTON CO. GA. Photographer: James R. Lockhart Negative filed: Ga. Dept. of Natural Resources Date: June 1983 Description: (20 of 85): Monroe Commercial Historic District, Broad Street above Spring St., photographer facing northeast (Map M-32).