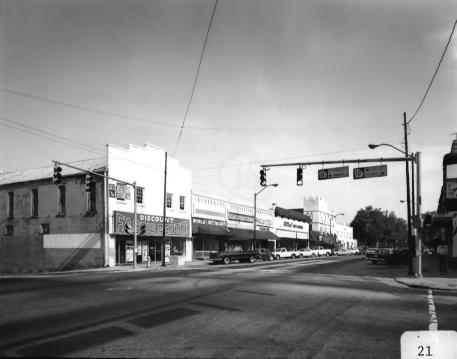

HISTORIC RESOURCES OF MONROE, WALTON CO. GA. Photographer: James R. Lockhart Negative filed: Ga. Dept. of Natural Resources Date: June 1983 Description: (21 of 85): Monroe Commercial Historic District, Broad Street above Spring St., photograpaher facing northwest (Map-32).