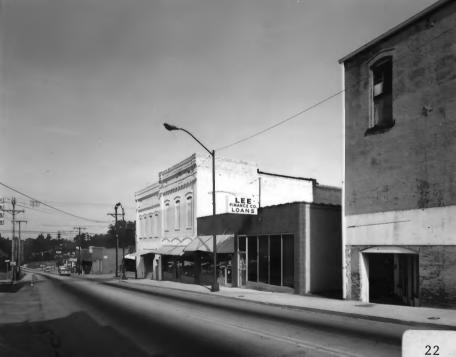

HISTORIC RESOURCES OF MONROE, WALTON CO. GA. Photographer: James R. Lockhart Negative filed: Ga. Dept. of Natural Resources Date: June 1983 Description: (22 of 85): Monroe Commercial Historic District, West Spring Street, photographer facing northwest (Map M-32).