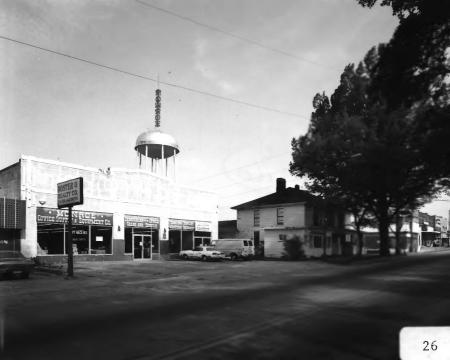

HISTORIC RESOURCES OF MONROE, WALTON CO. GA. Photographer: James R. Lockhart Negative filed: Ga. Dept. of Natural Resources Date: June 1983 Description: (26 of 85): Monroe Commercial Historic District, Broad St. at Washington St., photographer facing northwest (Map M-32).