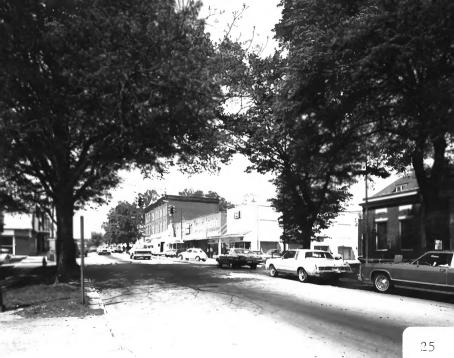

HISTORIC RESOURCES OF MONROE, WALTON CO. GA. Photographer: James R. Lockhart Negative filed: Ga. Dept. of Natural Resources Date: June 1983 Description: (25 of 85): Monroe Commercial Historic District, Broad St. at Washington Street, photographer facing northeast (Map M-32).