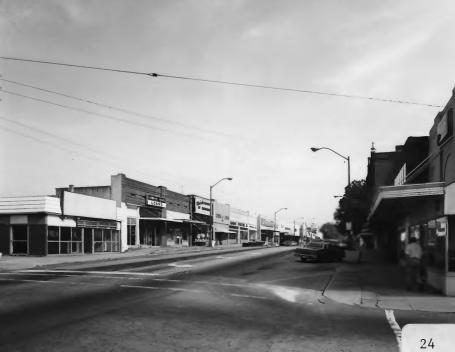

HISTORIC RESOURCES OF MONROE, WALTON CO. GA. Photographer: James R. Lockhart Negative filed: Ga. Dept. of Natural Resources Date: June 1983 Description: (24 of 85): Monroe Commercial Historic District, Broad St. above Washington St., photographer facing northwest (Map M-32).