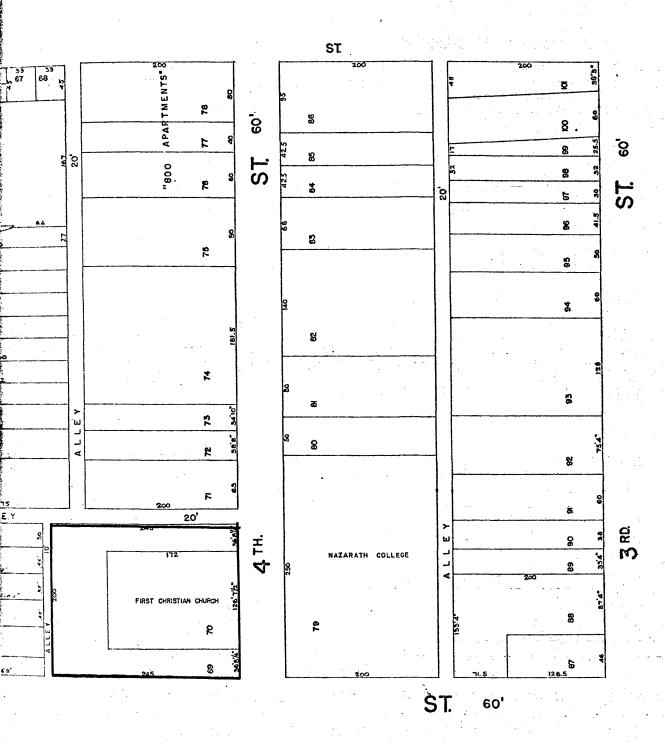

### DESCRIBE THE PRESENT AND ORIGINAL (IF KNOWN) PHYSICAL APPEARANCE

The First Christian Church at the northwest corner of Fourth and Breckinridge Streets is located several blocks north of the Old Louisville Residential district (National Register, February, 1975). The area between what is today Old Louisville and the central business district was originally the earlier developed residential area south of the main part of the city.

Though much commerical development and parking lots have gone in this area, Fourth Street still retains several of its more outstanding landmarks in a two blocks area. In the block of First Christian Church is the First Unitarian Church (National Register April 21, 1976), Calvary Episcapol Church (January 18, 1978), Tompkins Buchanan House (April 27, 1977), and Presentation Academy (December 22, 1978).