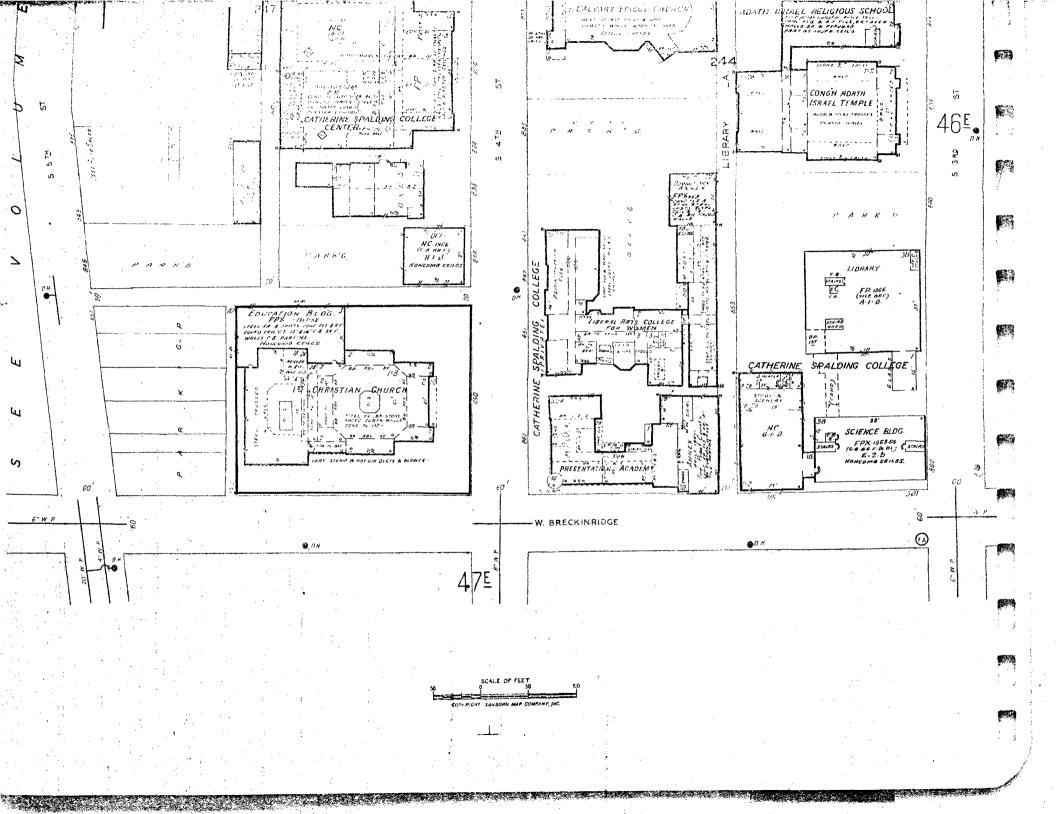

### DESCRIBE THE PRESENT AND ORIGINAL (IF KNOWN) PHYSICAL APPEARANCE

The First Christian Church at the northwest corner of Fourth and Breckinridge Streets is located several blocks north of the Old Louisville Residential district (National Register, February, 1975). The area between what is today Old Louisville and the central business district was originally the earlier developed residential area south of the main part of the city.

Though much commerical development and parking lots have gone in this area, Fourth Street still retains several of its more outstanding landmarks in a two blocks area. In the block of First Christian Church is the First Unitarian Church (National Register April 21, 1976), Calvary Episcapol Church (January 18, 1978), Tompkins Buchanan House (April 27, 1977), and Presentation Academy (December 22, 1978).

The First Christian Church is an elegant limestone structure and the finest church in the Beaux-Arts style in Louisville. The main section of the church is a two-story stone building summounted by a dome with an octagonal drum. The most prominent feature of the facade is the classical portico with six fluted Corinthian columns supporting a simple entablature. The entablature is decorated with wreath motifs over the columns. The pediment is decorated with dentils and modillions and a roundel. The portico is reached by a flight of stone steps. Three doorways pierce the wall behind the portico. The entry ways each have double doors of wood and glass with transoms. A classical surround of egg and dart mold frames the doorways. The central entry is capped by a crown consisting of a blind arch embellished with three torch motifs and scrolls.