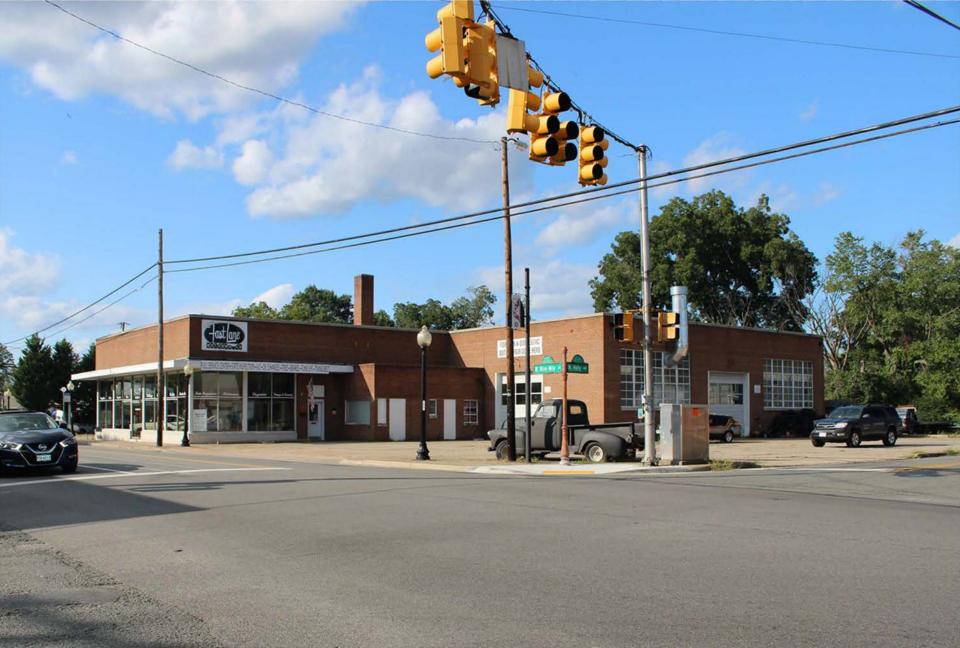

Many buildings on Nine Mile Road were constructed in the ten years after World War II, including the ca. 1950, International-style, former Hechler Motor Company building (043-5403) (Figure 10) and the 1948, Modernist-style, former Dee & Bee Food Store, with its plate glass windows and aerodynamic marquee, that is now being used to house a church (043-5401) (Figure 11). Other notable mid-century commercial buildings include the Modernist auto repair building at 200 West Nine Mile Road (043-5407), with its original plate glass and canted awning, and the International-style former service station at 601 East Nine Mile Road (043-5396), with its blue and white tile siding. The Modernist-style canted plate glass windows of Heavenly Burgers add character to East Nine Mile Road (043-5395) (Figure 12). Also of note is the 1963 Modernist commercial building at 109 West Nine Mile Road, with its rounded front and two angled brick pylons (043-5415) (Figure 13).