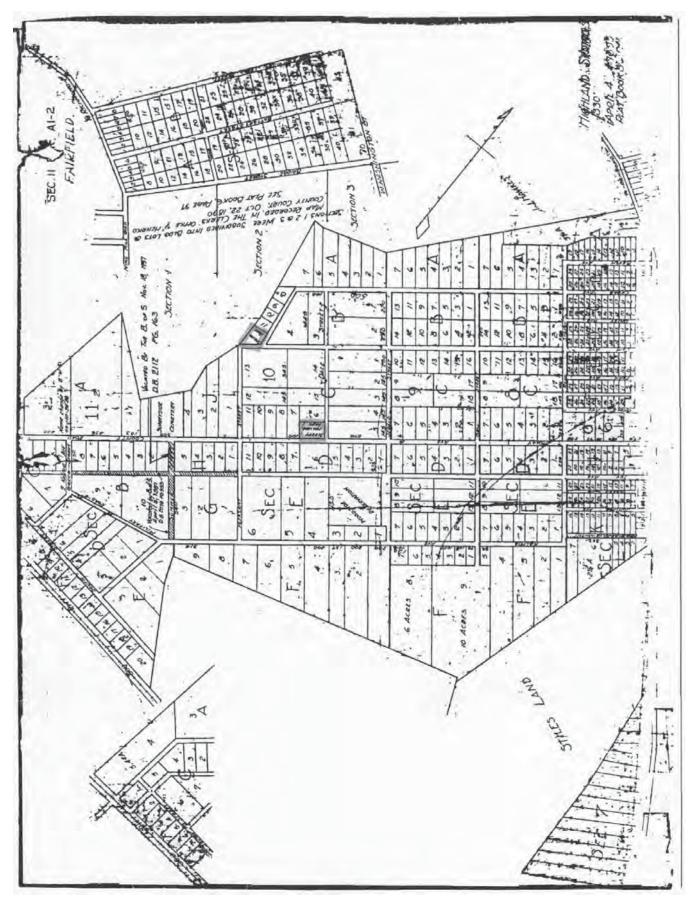

Highland Springs Historic District is roughly trapezoidal in shape and oriented northwest to southeast along Nine Mile Road, its primary thoroughfare. The district is bounded by Washington Street to the northeast, generally Spruce and Fairpoint avenues to the southeast, generally East Nine Mile Road and then Read Street to the southwest, and the rear lot line of properties on the northwest side of Bridge Street. This boundary was based roughly on the first three plats of the community, drafted in1890 for its founder Edmund S. Read, the plat drafted in 1895 for the expansion on the west side of Nine Mile Road, and the "Plan for Highland Springs," drafted in 1901 by T. Crawford Redd & Bro., Surveyors and Engineers (refer to additional information and graphics in Section 8).