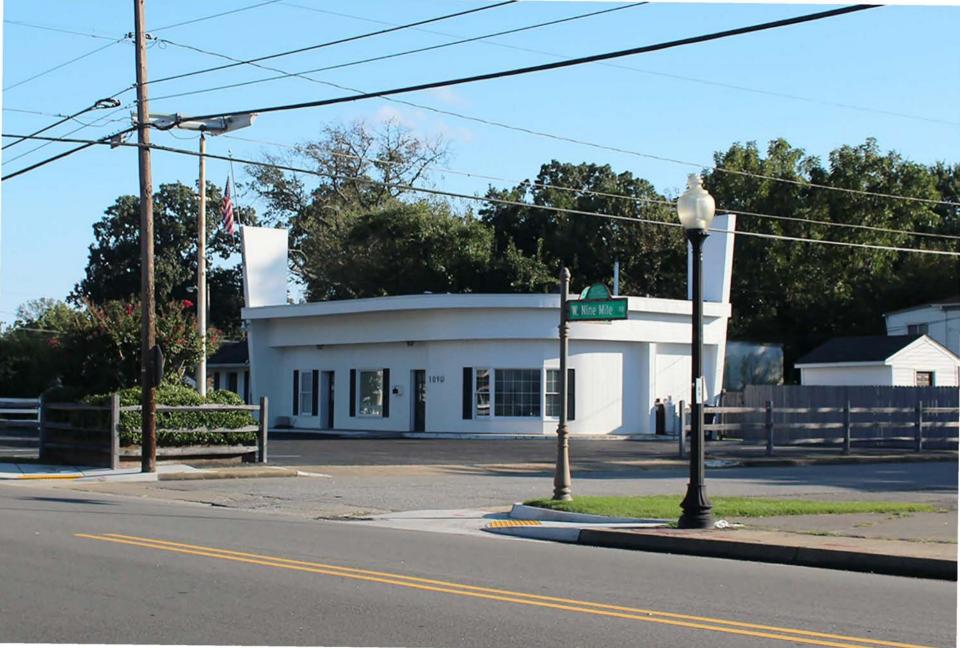

### **Commercial/Civic/Religious**

Nine Mile Road is the primary thoroughfare through Highland Springs, and is lined with commercial, civic, religious, and a few residential buildings that vary widely in age and style (Figure 1). Some of the residential buildings have been remodeled for commercial purposes and some commercial buildings for religious use. A large majority of commercial uses are automobile-related, including sales, repair, and fuel. Other uses include restaurants and one bakery, retail, insurance and other professional services, a pharmacy, a dry cleaner, hair salons, construction offices, medical offices, and a flooring store. The urban pattern is most compact in the oldest section of the commercial strip of Nine Mile Road, just south east of its intersection with Holly Avenue, which is also the dividing line between East and West Nine Mile roads. From that point, buildings become spaced more widely apart. There are many open lots without buildings, including parking lots (Figure 2).

Many architectural styles and elements are represented along Nine Mile Road in these commercial, civic, and residential buildings, including Italianate, Tudor, Art Deco, Art Moderne, Modernist, International, and Colonial Revival styles. The Art Deco-style Henrico Theatre, completed in 1936, is one of the best examples of a particular style within the district; the theater was individually listed in the National Register in 2005 (Figure 3). The other buildings display elements of a variety of styles but are not strong representatives of any particular one. In general, the Nine Mile Road corridor is lined with one- and two-story buildings of either frame or concrete block construction with brick, vinyl, wood, rusticated block, or stucco siding.

Many buildings on Nine Mile Road were constructed in the ten years after World War II, including the ca. 1950, International-style, former Hechler Motor Company building (043-5403) (Figure 10) and the 1948, Modernist-style, former Dee & Bee Food Store, with its plate glass windows and aerodynamic marquee, that is now being used to house a church (043-5401) (Figure 11). Other notable mid-century commercial buildings include the Modernist auto repair building at 200 West Nine Mile Road (043-5407), with its original plate glass and canted awning, and the International-style former service station at 601 East Nine Mile Road (043-5396), with its blue and white tile siding. The Modernist-style canted plate glass windows of Heavenly Burgers add character to East Nine Mile Road (043-5395) (Figure 12). Also of note is the 1963 Modernist commercial building at 109 West Nine Mile Road, with its rounded front and two angled brick pylons (043-5415) (Figure 13).