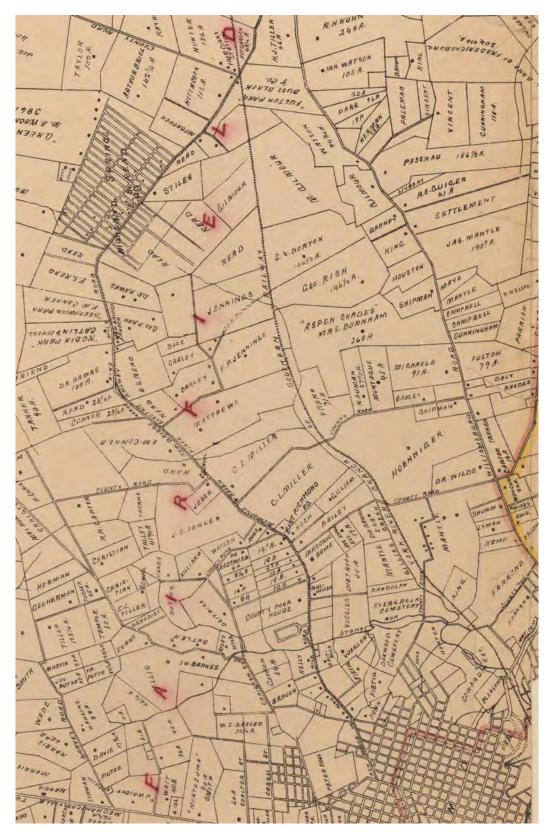

Highland Springs Historic District is roughly trapezoidal in shape and oriented northwest to southeast along Nine Mile Road, its primary thoroughfare. The district is bounded by Washington Street to the northeast, generally Spruce and Fairpoint avenues to the southeast, generally East Nine Mile Road and then Read Street to the southwest, and the rear lot line of properties on the northwest side of Bridge Street. This boundary was based roughly on the first three plats of the community, drafted in1890 for its founder Edmund S. Read, the plat drafted in 1895 for the expansion on the west side of Nine Mile Road, and the "Plan for Highland Springs," drafted in 1901 by T. Crawford Redd & Bro., Surveyors and Engineers (refer to additional information and graphics in Section 8).