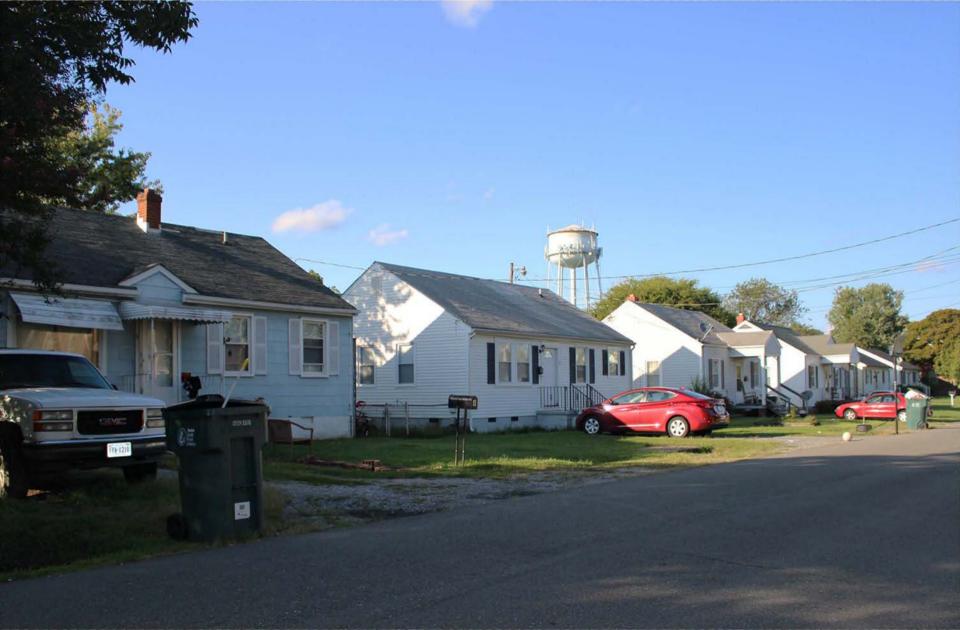

The residential portion of Highland Springs, which comprises most of the district, is characterized by the fairly consistent front setbacks—around 35'—of the buildings, most of which face the street. Most lots are 120' deep, although a few lots are up to 240' deep by the joining of two lots for one residence. Lot depths also vary along Bridge Street and Ash Avenue because Bridge Street is not aligned with the larger grid. Most lots are 50' wide, except where two or more lots along one street have been joined to build one house. Most of the very few vacant lots within the district are likely so because of the many small streams that pass through them.

Most front yards within the residential sections of Highland Springs have well-maintained front lawns, planted sometimes with beds of ornamental shrubs or perennials, and often shaded with large trees and ornamented with flowering trees. Newer houses have driveways in the front, although many older houses on corners have side or rear driveways. Although in the original Highland Springs plats, alleys were planned to run down the middle of each block, the alleys were never improved and exist on paper only. Generally, cars are parked in a driveway or off the road surface, but within the right-of-way. There is usually a concrete walkway leading to the front door on most lots.

Streets are paved in asphalt, but have no curb-and-gutter system; stormwater is directed off the pavement into swales that parallel the street on both sides; steel pipe culverts convey the water under driveways. Running parallel to the avenues are alleys that extend between each lot. Some are paved in gravel, while others have been either abandoned or never paved. Many sections of these alleys have been incorporated into the adjacent lot or simply used as an extension of back yards.