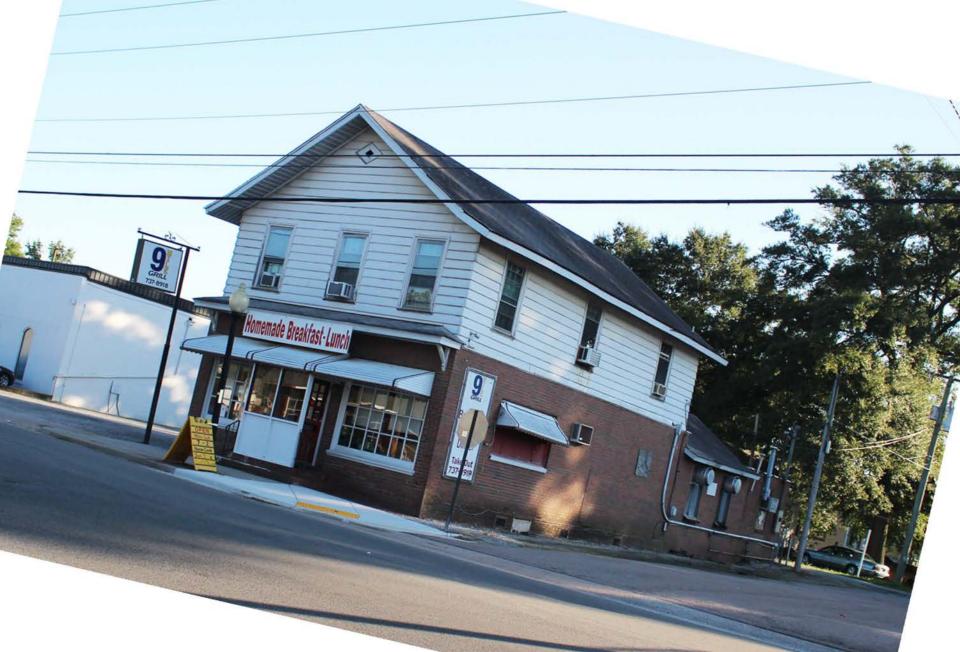

Henrico County, VA County and State

Early notable buildings along Nine Mile Road include two Italianate commercial style buildings from around 1900; one was Henrick's Store (043-5408) (Figure 4), which has a shed roof displaying its original scalloped tin shingles, and the other has a parapet roof and its original plate glass display windows (043-0737) (Figure 5). The Tudor Revival style is expressed along or close to Nine Mile in Edmond S. Read's 1896 brick house (043-0731) (Figure 6), with its faux-stepped-gable details and crenellated tower, and the 1909 Highland Springs Methodist Church (043-0286) (Figure 7) on Holly Avenue, with its Gothic windows and shaped parapet over the front entrance. Also of particular note is the 1914 Babcock Masonic Lodge building (043-5413) (Figure 8), which features a Flemish gable on its Nine Mile Road side, and the ca. 1921, front-gabled, former grocery store, now housing the 9 Mile Grill (043-5416) (Figure 9).

Many buildings on Nine Mile Road were constructed in the ten years after World War II, including the ca. 1950, International-style, former Hechler Motor Company building (043-5403) (Figure 10) and the 1948, Modernist-style, former Dee & Bee Food Store, with its plate glass windows and aerodynamic marquee, that is now being used to house a church (043-5401) (Figure 11). Other notable mid-century commercial buildings include the Modernist auto repair building at 200 West Nine Mile Road (043-5407), with its original plate glass and canted awning, and the International-style former service station at 601 East Nine Mile Road (043-5396), with its blue and white tile siding. The Modernist-style canted plate glass windows of Heavenly Burgers add character to East Nine Mile Road (043-5395) (Figure 12). Also of note is the 1963 Modernist commercial building at 109 West Nine Mile Road, with its rounded front and two angled brick pylons (043-5415) (Figure 13).