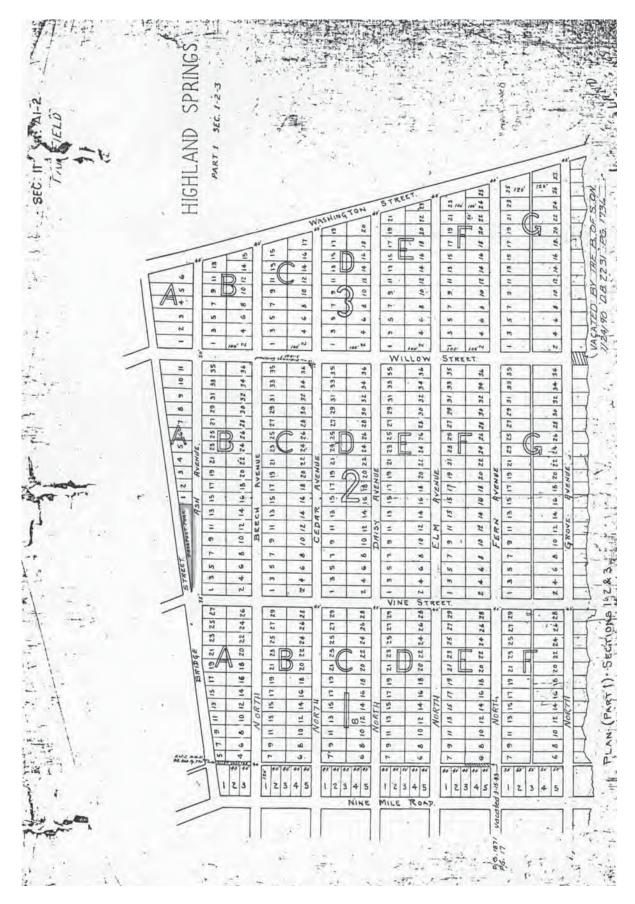

Highland Springs Historic District is roughly trapezoidal in shape and oriented northwest to southeast along Nine Mile Road, its primary thoroughfare. The district is bounded by Washington Street to the northeast, generally Spruce and Fairpoint avenues to the southeast, generally East Nine Mile Road and then Read Street to the southwest, and the rear lot line of properties on the northwest side of Bridge Street. This boundary was based roughly on the first three plats of the community, drafted in1890 for its founder Edmund S. Read, the plat drafted in 1895 for the expansion on the west side of Nine Mile Road, and the "Plan for Highland Springs," drafted in 1901 by T. Crawford Redd & Bro., Surveyors and Engineers (refer to additional information and graphics in Section 8).