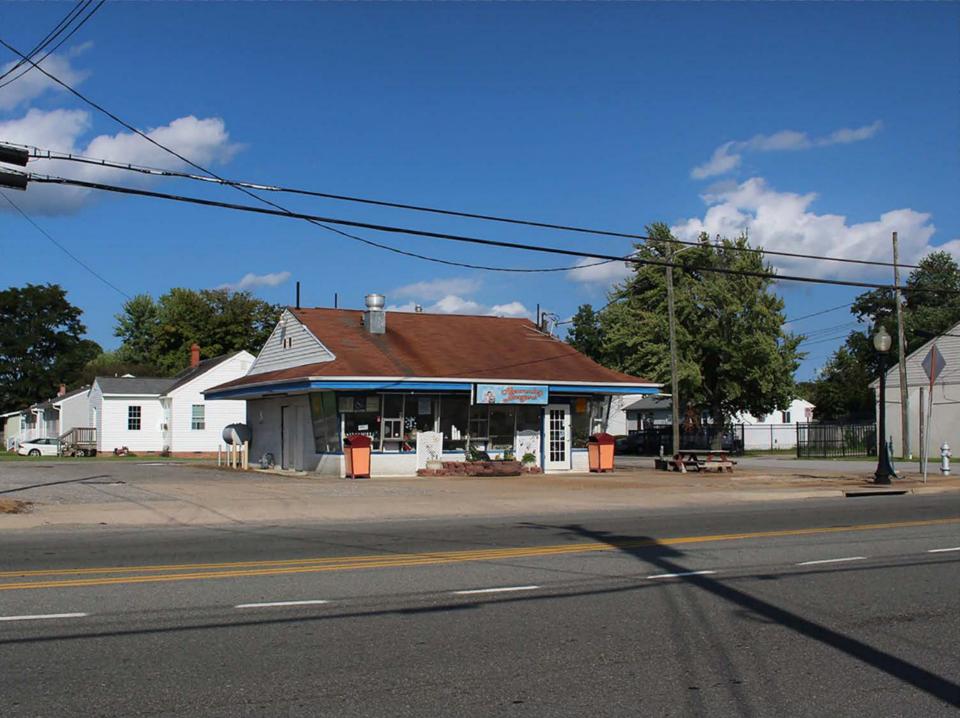

Many buildings on Nine Mile Road were constructed in the ten years after World War II, including the ca. 1950, International-style, former Hechler Motor Company building (043-5403) (Figure 10) and the 1948, Modernist-style, former Dee & Bee Food Store, with its plate glass windows and aerodynamic marquee, that is now being used to house a church (043-5401) (Figure 11). Other notable mid-century commercial buildings include the Modernist auto repair building at 200 West Nine Mile Road (043-5407), with its original plate glass and canted awning, and the International-style former service station at 601 East Nine Mile Road (043-5396), with its blue and white tile siding. The Modernist-style canted plate glass windows of Heavenly Burgers add character to East Nine Mile Road (043-5395) (Figure 12). Also of note is the 1963 Modernist commercial building at 109 West Nine Mile Road, with its rounded front and two angled brick pylons (043-5415) (Figure 13).