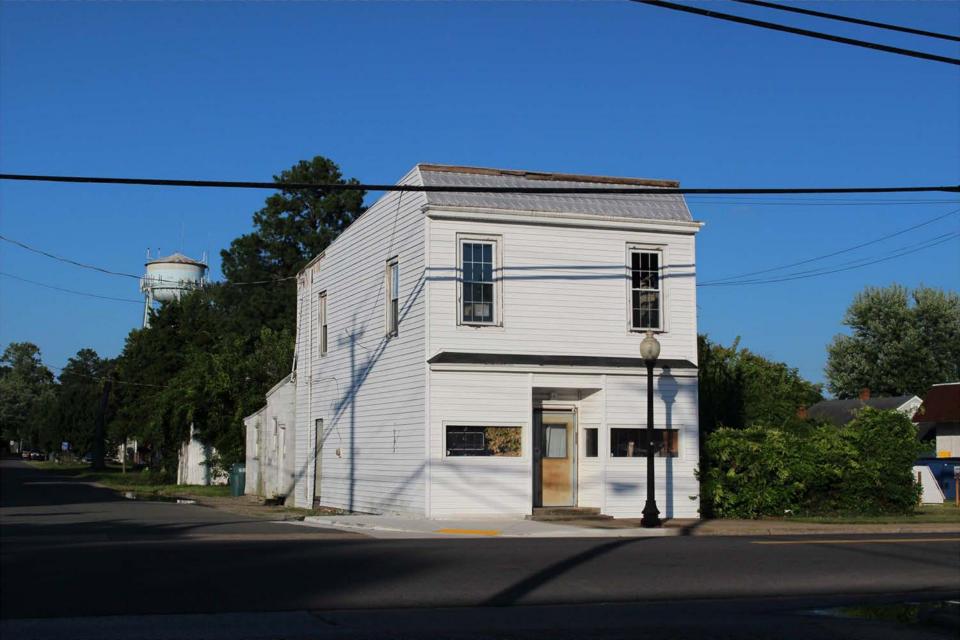

### 1890-1916

The earliest houses, dating from 1890 to 1916, represent 3% of all contributing properties and 2% of the entire district. These were built in Folk Victorian (37%), Vernacular (26%), Queen Anne (16%) Italianate (11%), Colonial Revival, and Tudor Revival styles with floor plans ranging from complex to shotgun. One of the earliest buildings, the Folk Victorian-style Highland Springs former trolley station, was built in 1890, presumably at a central location on Nine Mile Road, and then later moved to its current location at 5 South Holly Avenue. The station building is now sandwiched between two later additions, the front addition possibly dating to the 1920s (043-5735) (Figure 14). Another notable Folk Victorian building is located at 121 North Beech (043-5444; 043-5334-0055); it features gingerbread porch posts (Figure 15).