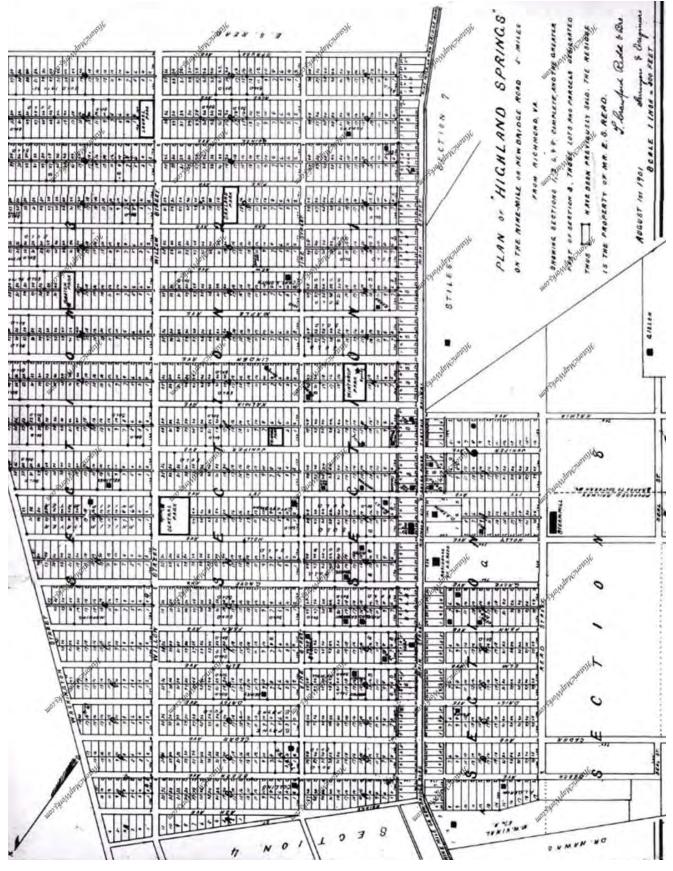

Highland Springs Historic District is roughly trapezoidal in shape and oriented northwest to southeast along Nine Mile Road, its primary thoroughfare. The district is bounded by Washington Street to the northeast, generally Spruce and Fairpoint avenues to the southeast, generally East Nine Mile Road and then Read Street to the southwest, and the rear lot line of properties on the northwest side of Bridge Street. This boundary was based roughly on the first three plats of the community, drafted in1890 for its founder Edmund S. Read, the plat drafted in 1895 for the expansion on the west side of Nine Mile Road, and the "Plan for Highland Springs," drafted in 1901 by T. Crawford Redd & Bro., Surveyors and Engineers (refer to additional information and graphics in Section 8).