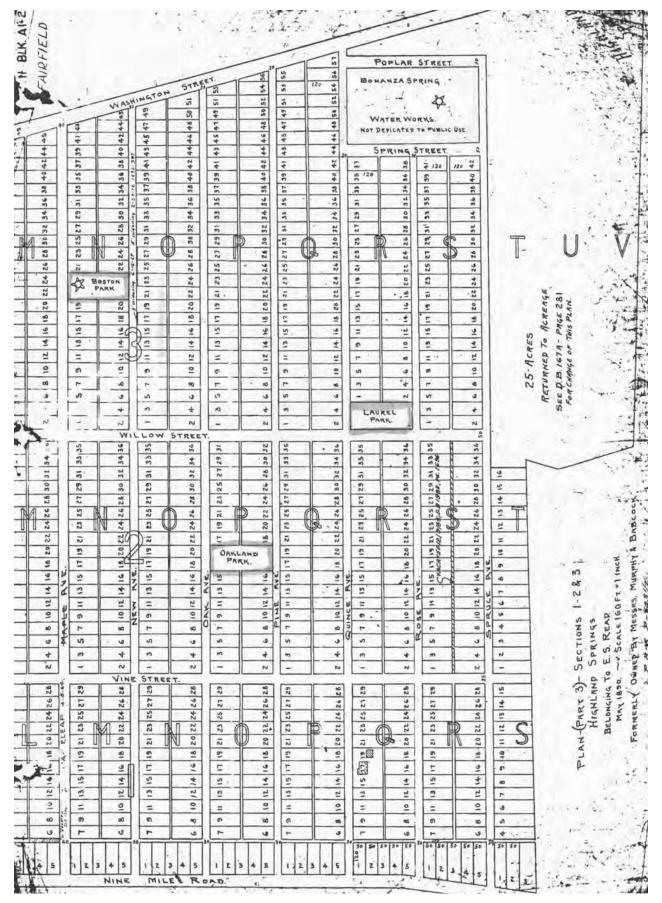

Highland Springs Historic District is roughly trapezoidal in shape and oriented northwest to southeast along Nine Mile Road, its primary thoroughfare. The district is bounded by Washington Street to the northeast, generally Spruce and Fairpoint avenues to the southeast, generally East Nine Mile Road and then Read Street to the southwest, and the rear lot line of properties on the northwest side of Bridge Street. This boundary was based roughly on the first three plats of the community, drafted in1890 for its founder Edmund S. Read, the plat drafted in 1895 for the expansion on the west side of Nine Mile Road, and the "Plan for Highland Springs," drafted in 1901 by T. Crawford Redd & Bro., Surveyors and Engineers (refer to additional information and graphics in Section 8).

## Introduction

Highland Springs Historic District contains 2,393 resources on 1,295 properties across approximately 390.6 acres.<sup>1</sup> The gridiron street layout of the community is oriented around the northwest to southeast axis represented by Nine Mile Road. Most buildings stand on 50-by-120-foot lots and face onto streets laid out perpendicular to Nine Mile Road and named for various species of trees and shrubs (Map 2). Any deviation from this pattern is the result of joined lots or odd-shaped lots along the edges of the original subdivision.