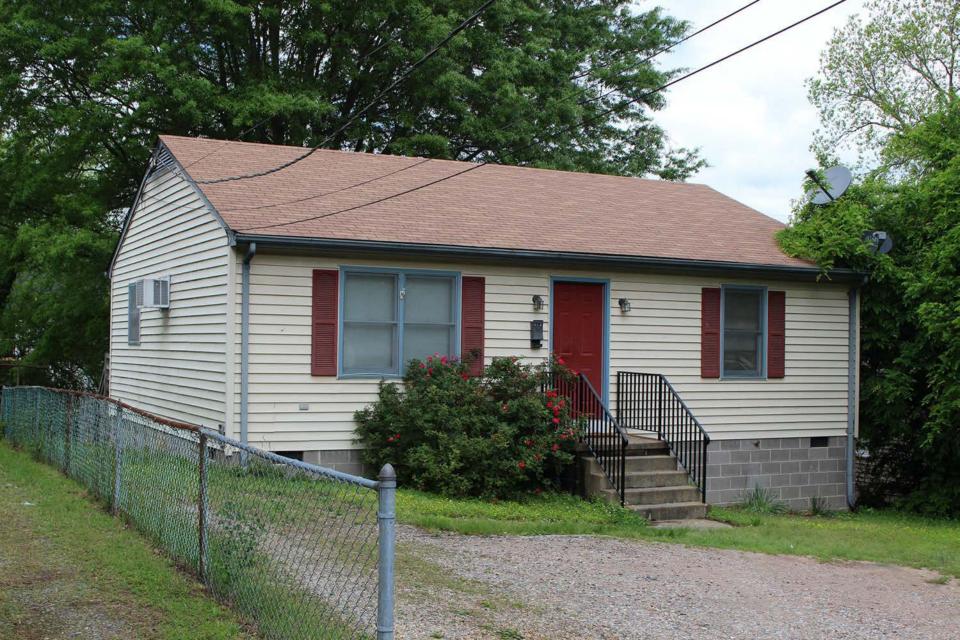

The Ranch style began to be used in Highland Springs in 1950, but Minimal Traditional remained a favorite until the late 1950s; after 1959, Ranch became the predominant style for new homes (Figure 28). The Ranch style emerged from Southern California in the 1950s and spread throughout the U.S. as a symbol of relaxed, modern living. Generally, these houses are asymmetrical and one-story, with low-pitched roofs and wide eaves, giving an overall feeling of horizontality.<sup>4</sup> The form of such houses is simple, but they may be ornamented with Colonial Revival shutters, turned porch columns, wrought iron railing, or Colonial-style lanterns. The expression of the Ranch style in Highland Springs is closer to the Minimal Traditional in its one-story, side-gable, rectangular form, but typically has a brick base or full brick walls, asymmetrical door and window placements, and Colonial Revival details.