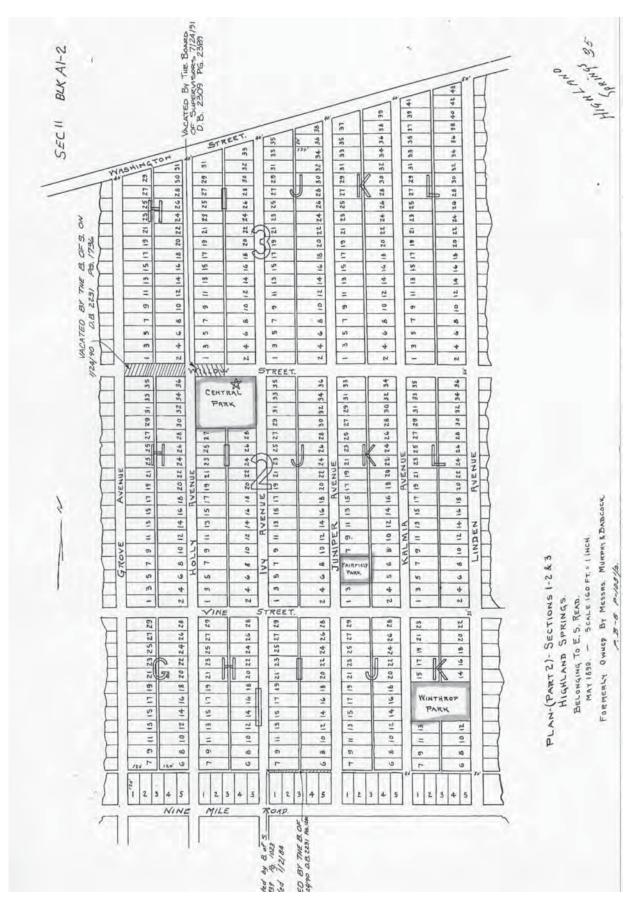

Highland Springs Historic District is roughly trapezoidal in shape and oriented northwest to southeast along Nine Mile Road, its primary thoroughfare. The district is bounded by Washington Street to the northeast, generally Spruce and Fairpoint avenues to the southeast, generally East Nine Mile Road and then Read Street to the southwest, and the rear lot line of properties on the northwest side of Bridge Street. This boundary was based roughly on the first three plats of the community, drafted in1890 for its founder Edmund S. Read, the plat drafted in 1895 for the expansion on the west side of Nine Mile Road, and the "Plan for Highland Springs," drafted in 1901 by T. Crawford Redd & Bro., Surveyors and Engineers (refer to additional information and graphics in Section 8).

## Introduction

Highland Springs Historic District contains 2,393 resources on 1,295 properties across approximately 390.6 acres.<sup>1</sup> The gridiron street layout of the community is oriented around the northwest to southeast axis represented by Nine Mile Road. Most buildings stand on 50-by-120-foot lots and face onto streets laid out perpendicular to Nine Mile Road and named for various species of trees and shrubs (Map 2). Any deviation from this pattern is the result of joined lots or odd-shaped lots along the edges of the original subdivision.