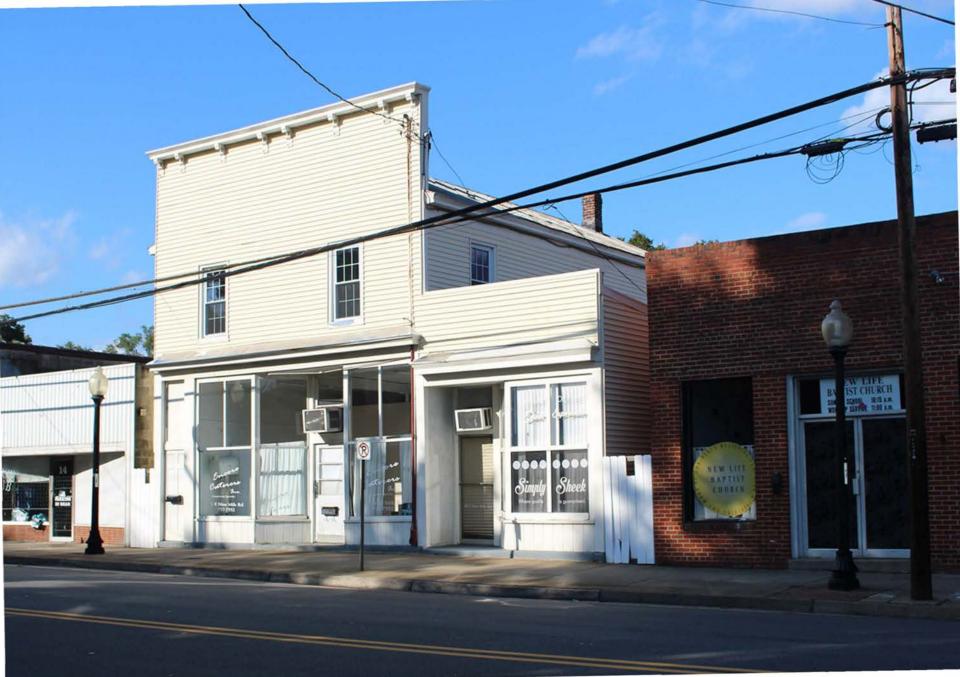

### **Commercial/Civic/Religious**

Nine Mile Road is the primary thoroughfare through Highland Springs, and is lined with commercial, civic, religious, and a few residential buildings that vary widely in age and style (Figure 1). Some of the residential buildings have been remodeled for commercial purposes and some commercial buildings for religious use. A large majority of commercial uses are automobile-related, including sales, repair, and fuel. Other uses include restaurants and one bakery, retail, insurance and other professional services, a pharmacy, a dry cleaner, hair salons, construction offices, medical offices, and a flooring store. The urban pattern is most compact in the oldest section of the commercial strip of Nine Mile Road, just south east of its intersection with Holly Avenue, which is also the dividing line between East and West Nine Mile roads. From that point, buildings become spaced more widely apart. There are many open lots without buildings, including parking lots (Figure 2).

Many architectural styles and elements are represented along Nine Mile Road in these commercial, civic, and residential buildings, including Italianate, Tudor, Art Deco, Art Moderne, Modernist, International, and Colonial Revival styles. The Art Deco-style Henrico Theatre, completed in 1936, is one of the best examples of a particular style within the district; the theater was individually listed in the National Register in 2005 (Figure 3). The other buildings display elements of a variety of styles but are not strong representatives of any particular one. In general, the Nine Mile Road corridor is lined with one- and two-story buildings of either frame or concrete block construction with brick, vinyl, wood, rusticated block, or stucco siding.

Building setbacks along Nine Mile Road vary. Most purpose-built commercial buildings have no front setback, while others are set back to allow for a parking lot; still others were originally built as residences with deep front yards. Many of the commercial buildings also have no side setback, and at the original commercial core of Highland Springs many share common walls. As a result, the streetscape of Nine Mile Road is most compact at its intersection with Holly and becomes less dense as Nine Mile Road stretches to the northwest and southeast (See Figures 1 and 2).

Sidewalks line both sides of Nine Mile Road and sometimes extend to front doors of buildings that are set back as much as around 35' from the right-of-way. Parking lots front many lots or extend from the side to the front right-of-way. Utility lines extend along both sides of the street and often cross the street. There is no unifying stylistic theme to the streetscape, although attempts have been made towards that goal by lining Nine Mile Road with period lighting standards and using period posts and frames for street signs.