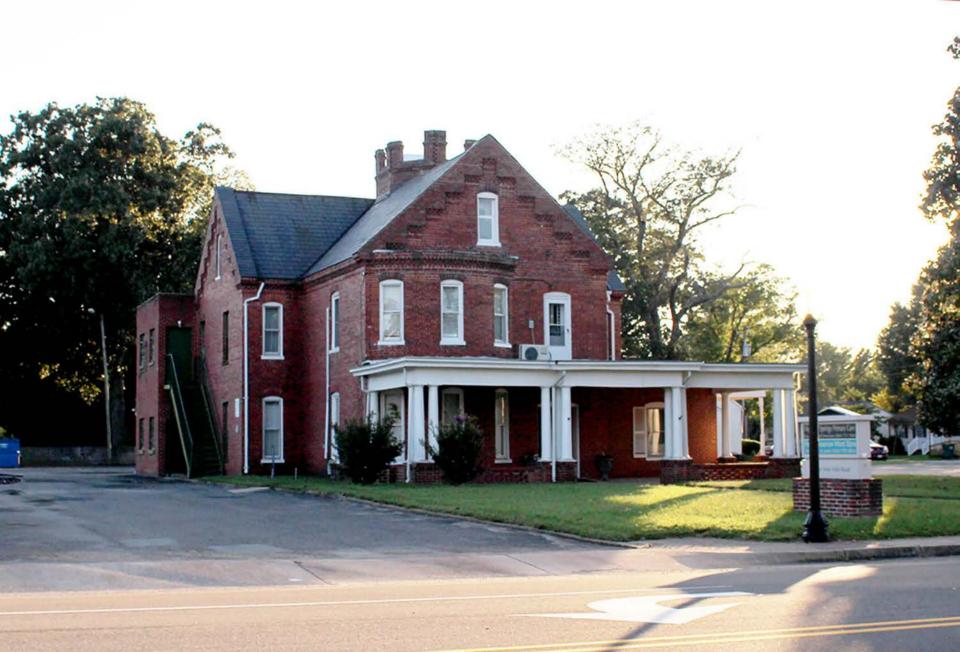

Henrico County, VA County and State

Early notable buildings along Nine Mile Road include two Italianate commercial style buildings from around 1900; one was Henrick's Store (043-5408) (Figure 4), which has a shed roof displaying its original scalloped tin shingles, and the other has a parapet roof and its original plate glass display windows (043-0737) (Figure 5). The Tudor Revival style is expressed along or close to Nine Mile in Edmond S. Read's 1896 brick house (043-0731) (Figure 6), with its faux-stepped-gable details and crenellated tower, and the 1909 Highland Springs Methodist Church (043-0286) (Figure 7) on Holly Avenue, with its Gothic windows and shaped parapet over the front entrance. Also of particular note is the 1914 Babcock Masonic Lodge building (043-5413) (Figure 8), which features a Flemish gable on its Nine Mile Road side, and the ca. 1921, front-gabled, former grocery store, now housing the 9 Mile Grill (043-5416) (Figure 9).