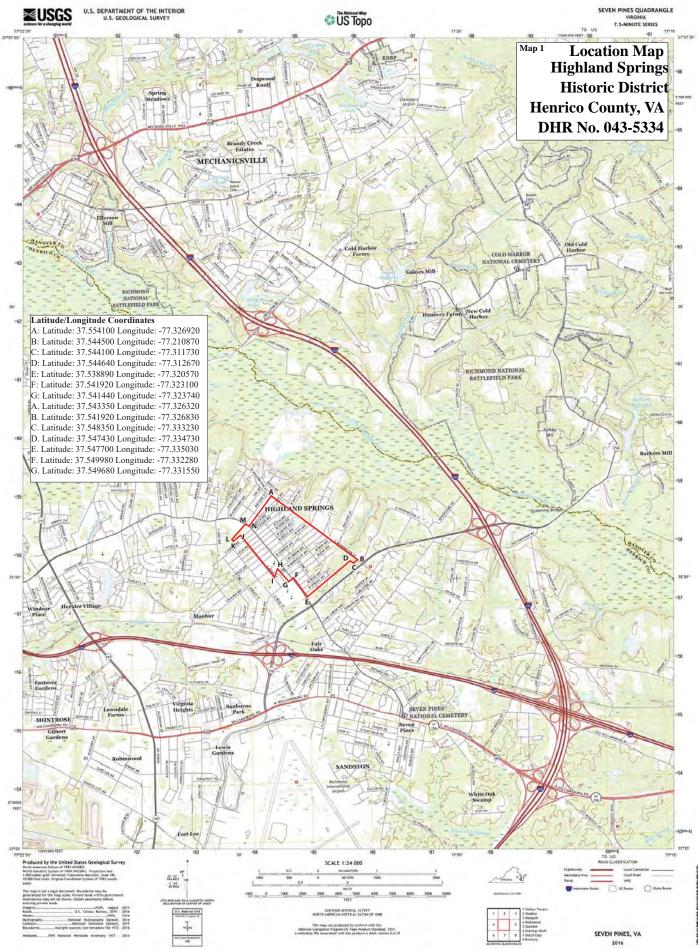

Highland Springs Historic District is roughly trapezoidal in shape and oriented northwest to southeast along Nine Mile Road, its primary thoroughfare. The district is bounded by Washington Street to the northeast, generally Spruce and Fairpoint avenues to the southeast, generally East Nine Mile Road and then Read Street to the southwest, and the rear lot line of properties on the northwest side of Bridge Street. This boundary was based roughly on the first three plats of the community, drafted in1890 for its founder Edmund S. Read, the plat drafted in 1895 for the expansion on the west side of Nine Mile Road, and the "Plan for Highland Springs," drafted in 1901 by T. Crawford Redd & Bro., Surveyors and Engineers (refer to additional information and graphics in Section 8).

Refer to Map 1, Location Map, and Map 2, Sketch Map