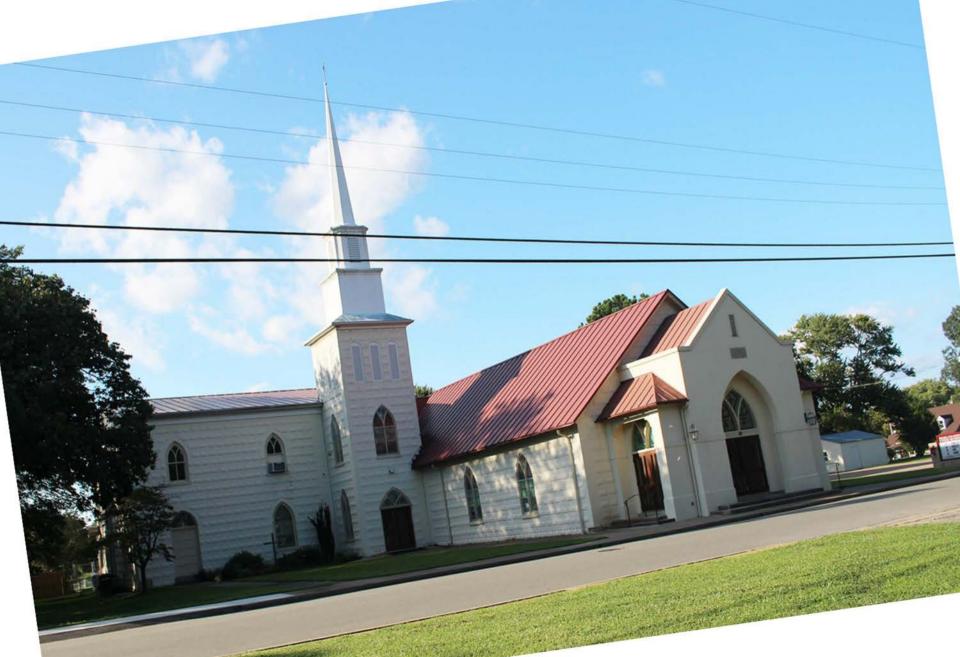

Henrico County, VA County and State

Early notable buildings along Nine Mile Road include two Italianate commercial style buildings from around 1900; one was Henrick's Store (043-5408) (Figure 4), which has a shed roof displaying its original scalloped tin shingles, and the other has a parapet roof and its original plate glass display windows (043-0737) (Figure 5). The Tudor Revival style is expressed along or close to Nine Mile in Edmond S. Read's 1896 brick house (043-0731) (Figure 6), with its faux-stepped-gable details and crenellated tower, and the 1909 Highland Springs Methodist Church (043-0286) (Figure 7) on Holly Avenue, with its Gothic windows and shaped parapet over the front entrance. Also of particular note is the 1914 Babcock Masonic Lodge building (043-5413) (Figure 8), which features a Flemish gable on its Nine Mile Road side, and the ca. 1921, front-gabled, former grocery store, now housing the 9 Mile Grill (043-5416) (Figure 9).