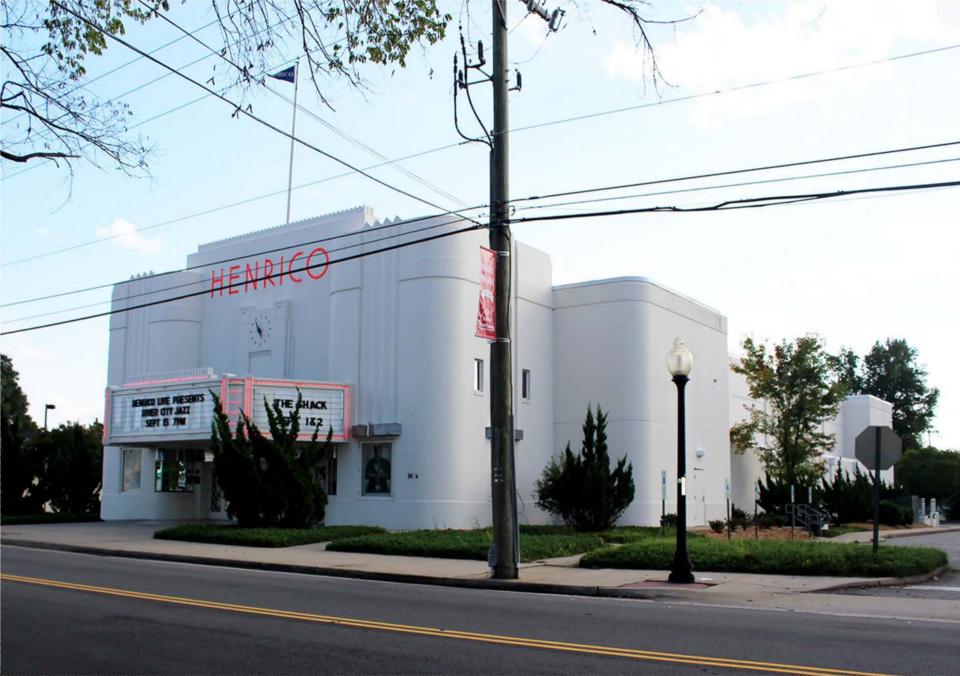

### **Summary Paragraph**

Highland Springs is an unincorporated community of Henrico County located along Nine Mile Road about 4 miles east of the City of Richmond. Originally developed as a residential community along a trolley line that led from downtown Richmond to the Seven Pines National Cemetery, Highland Springs is considered a suburb of Richmond today. The principal resources of the historic district are its rich collection of residential architecture of a variety of styles and periods, along with its Art-Deco style Henrico Theatre, individually listed in the National Register in 2005. Nine Mile Road, the commercial corridor of Highland Springs, is lined with one- and two-story buildings of either frame or concrete block construction with brick, vinyl, wood, rusticated block, or stucco siding, displaying an assortment of styles including Colonial Revival, Commercial, Contemporary, Craftsman, Italianate, Minimal Traditional, Moderne, Modernist, Post-Modern, Queen Anne, and Tudor Revival styles.

Many architectural styles and elements are represented along Nine Mile Road in these commercial, civic, and residential buildings, including Italianate, Tudor, Art Deco, Art Moderne, Modernist, International, and Colonial Revival styles. The Art Deco-style Henrico Theatre, completed in 1936, is one of the best examples of a particular style within the district; the theater was individually listed in the National Register in 2005 (Figure 3). The other buildings display elements of a variety of styles but are not strong representatives of any particular one. In general, the Nine Mile Road corridor is lined with one- and two-story buildings of either frame or concrete block construction with brick, vinyl, wood, rusticated block, or stucco siding.