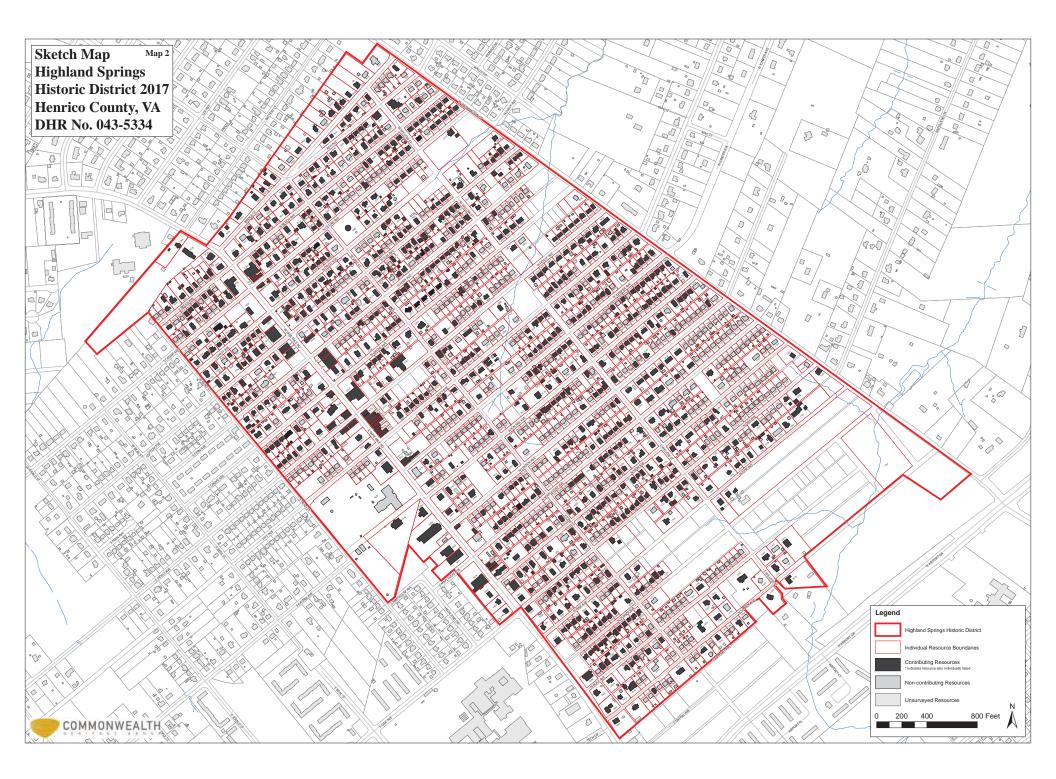

## Introduction

Highland Springs Historic District contains 2,393 resources on 1,295 properties across approximately 390.6 acres.<sup>1</sup> The gridiron street layout of the community is oriented around the northwest to southeast axis represented by Nine Mile Road. Most buildings stand on 50-by-120-foot lots and face onto streets laid out perpendicular to Nine Mile Road and named for various species of trees and shrubs (Map 2). Any deviation from this pattern is the result of joined lots or odd-shaped lots along the edges of the original subdivision.

Refer to Map 1, Location Map, and Map 2, Sketch Map