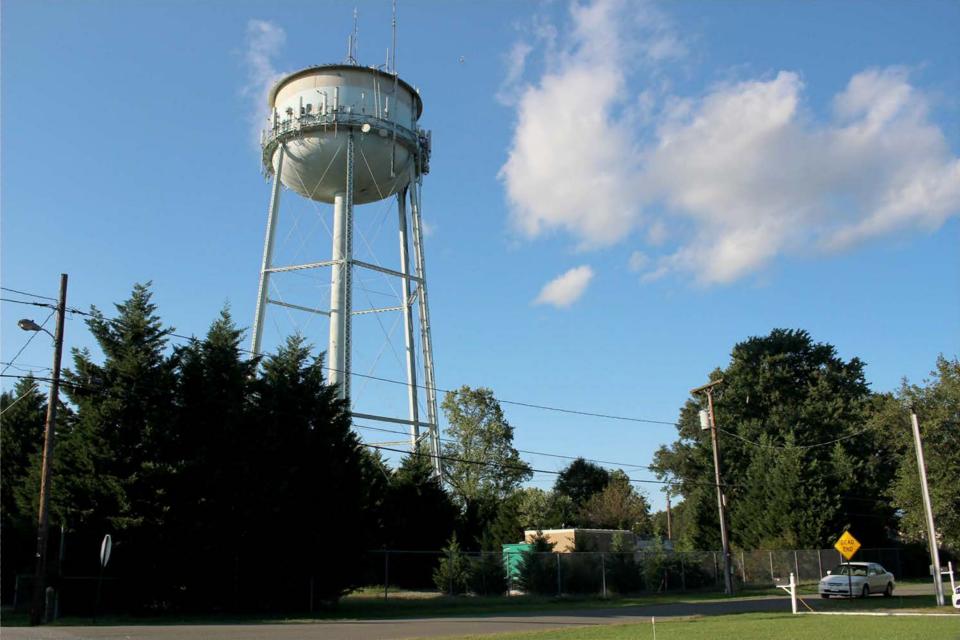

In addition to the park reserves, a lot was later set aside on West Vine Street between North Cedar and North Daisy avenues to house a water tower; it is surrounded by a chain-link fence (Figure 30).