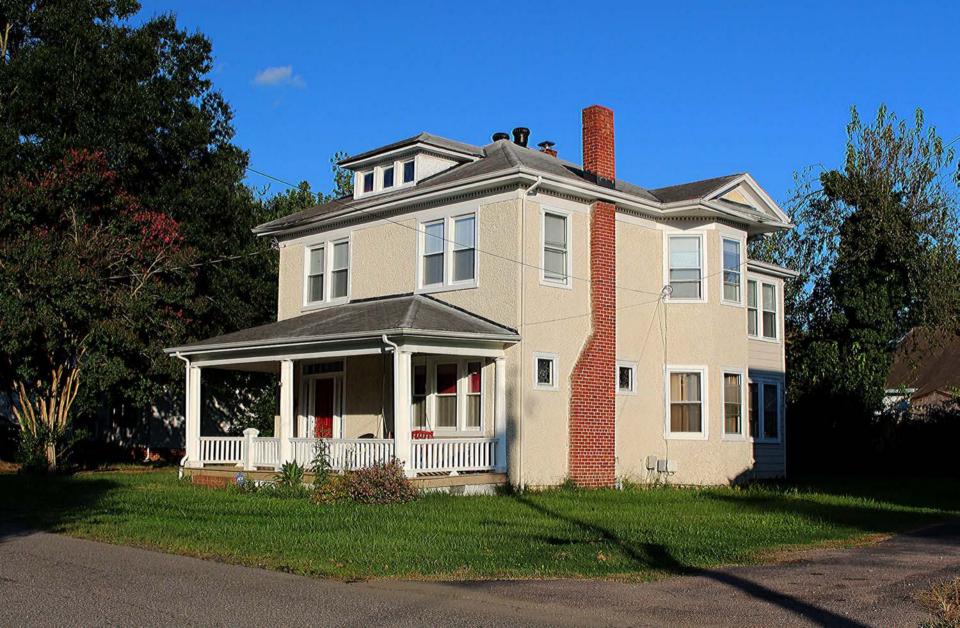

Of the remaining, the Colonial Revival style is represented in 9% of the houses. During this period, Colonial Revival is expressed in large front porches with, usually, Doric-style columns, applied to large, rectangular, two-story buildings (Figure 26). Folk Victorian is represented in 2% of the houses and is expressed in an ornamented, asymmetrical façade, sometimes featuring a bay window, but all applied to the same rectangular, two-story building (Figure 27).