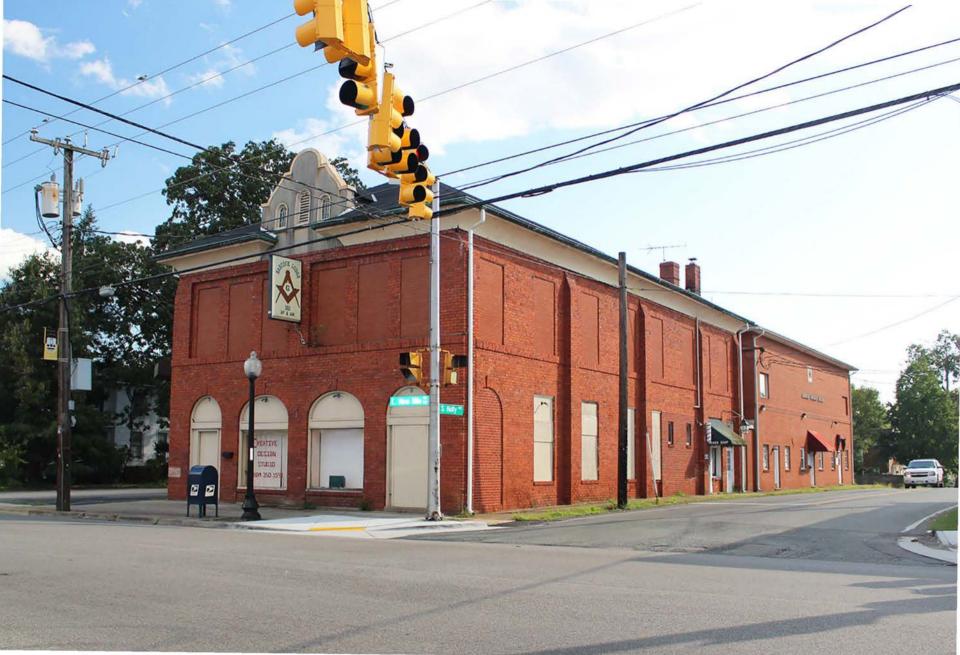

Henrico County, VA County and State

Early notable buildings along Nine Mile Road include two Italianate commercial style buildings from around 1900; one was Henrick's Store (043-5408) (Figure 4), which has a shed roof displaying its original scalloped tin shingles, and the other has a parapet roof and its original plate glass display windows (043-0737) (Figure 5). The Tudor Revival style is expressed along or close to Nine Mile in Edmond S. Read's 1896 brick house (043-0731) (Figure 6), with its faux-stepped-gable details and crenellated tower, and the 1909 Highland Springs Methodist Church (043-0286) (Figure 7) on Holly Avenue, with its Gothic windows and shaped parapet over the front entrance. Also of particular note is the 1914 Babcock Masonic Lodge building (043-5413) (Figure 8), which features a Flemish gable on its Nine Mile Road side, and the ca. 1921, front-gabled, former grocery store, now housing the 9 Mile Grill (043-5416) (Figure 9).