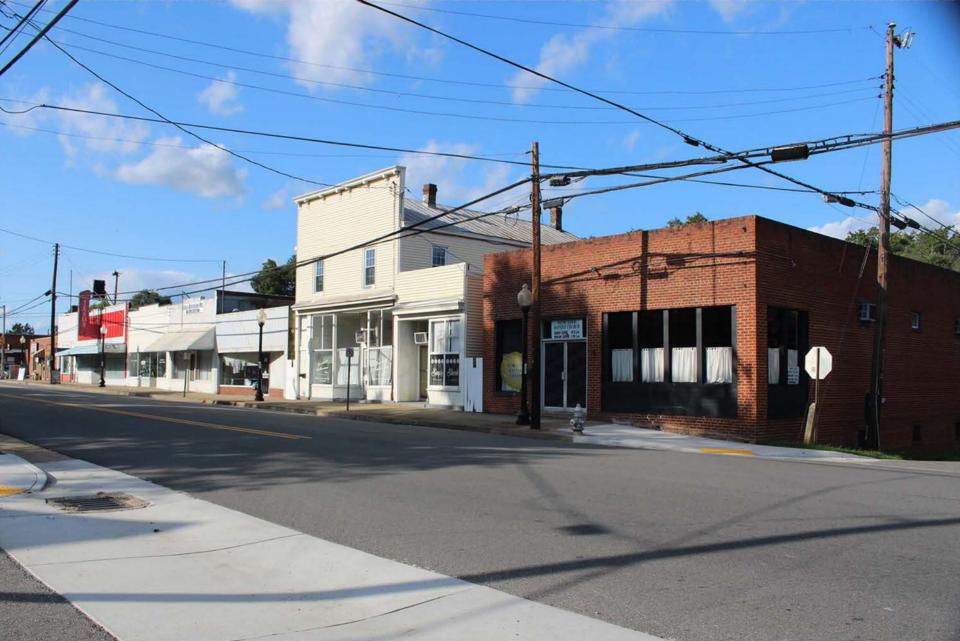

### **Commercial/Civic/Religious**

Nine Mile Road is the primary thoroughfare through Highland Springs, and is lined with commercial, civic, religious, and a few residential buildings that vary widely in age and style (Figure 1). Some of the residential buildings have been remodeled for commercial purposes and some commercial buildings for religious use. A large majority of commercial uses are automobile-related, including sales, repair, and fuel. Other uses include restaurants and one bakery, retail, insurance and other professional services, a pharmacy, a dry cleaner, hair salons, construction offices, medical offices, and a flooring store. The urban pattern is most compact in the oldest section of the commercial strip of Nine Mile Road, just south east of its intersection with Holly Avenue, which is also the dividing line between East and West Nine Mile roads. From that point, buildings become spaced more widely apart. There are many open lots without buildings, including parking lots (Figure 2).

Many architectural styles and elements are represented along Nine Mile Road in these commercial, civic, and residential buildings, including Italianate, Tudor, Art Deco, Art Moderne, Modernist, International, and Colonial Revival styles. The Art Deco-style Henrico Theatre, completed in 1936, is one of the best examples of a particular style within the district; the theater was individually listed in the National Register in 2005 (Figure 3). The other buildings display elements of a variety of styles but are not strong representatives of any particular one. In general, the Nine Mile Road corridor is lined with one- and two-story buildings of either frame or concrete block construction with brick, vinyl, wood, rusticated block, or stucco siding.

Building setbacks along Nine Mile Road vary. Most purpose-built commercial buildings have no front setback, while others are set back to allow for a parking lot; still others were originally built as residences with deep front yards. Many of the commercial buildings also have no side setback, and at the original commercial core of Highland Springs many share common walls. As a result, the streetscape of Nine Mile Road is most compact at its intersection with Holly and becomes less dense as Nine Mile Road stretches to the northwest and southeast (See Figures 1 and 2).

Sidewalks line both sides of Nine Mile Road and sometimes extend to front doors of buildings that are set back as much as around 35' from the right-of-way. Parking lots front many lots or extend from the side to the front right-of-way. Utility lines extend along both sides of the street and often cross the street. There is no unifying stylistic theme to the streetscape, although attempts have been made towards that goal by lining Nine Mile Road with period lighting standards and using period posts and frames for street signs.