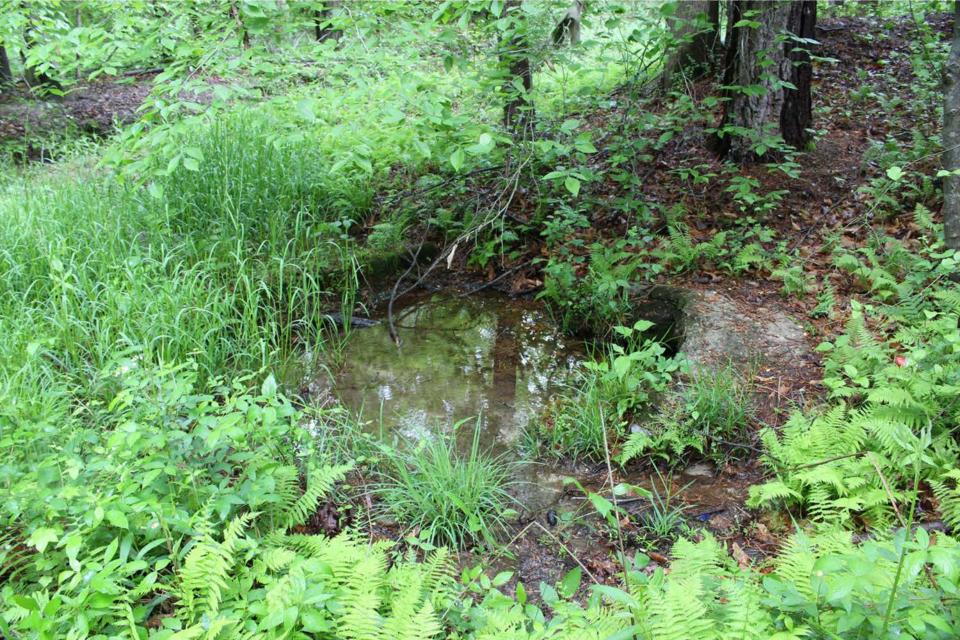

Several springs emerge from the gravelly sandy loams that underlie most of the Highland Springs district, and their waters fall generally toward the Chickahominy. Two of these springs were protected by park reservations incorporated into the subdivision in 1890. Another, Bonanza Springs, located in the southeast corner of Highland Springs, was set aside as the community's waterworks and protected by a large surrounding tract of forest.

Bonanza Spring is extant; its outlet protected by a large concrete pipe and the water is collected in a concrete spring box. The lot in which the spring lies also contains the trace of a road that once led from what is now Washington Street to the spring and beyond.