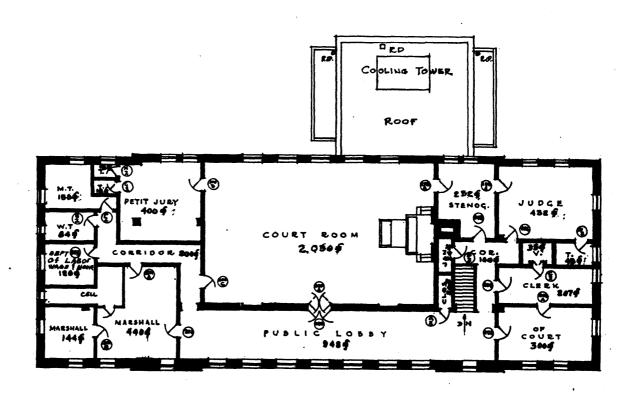

#### DESCRIBE THE PRESENT AND ORIGINAL (IF KNOWN) PHYSICAL APPEARANCE

It is located on the south side of Elizabeth Street and is bounded on the east by Tebeau Street and on the west by Remshart Street. The site is rectangular in shape, having 200 feet of frontage on Elizabeth Street and 100 feet of frontage on the west side of Tebeau Street and the east side of Remshart Street, containing a total of 20,000 square feet, more or less. The site is improved with a two-story and basement masonry building. The building contains approximately 21,665 square feet, excluding a storage room and two loading platforms located along the south elevation.

First and second floors have 16' ceiling heights. Stairs to second floor and basement are of Georgia marble. Door facings and wainscoting are marble. Lobby has two oak vestibules. Woodwork in building is oak. Floors are maple hardwood and terrazzo, basement floor is concrete and vinyl asbestos tile, second floor courtroom is cork tile. Walls are plastered and painted. Paint is peeling badly in places. There are three vaults and four restrooms. The roof is composition. (Original was tile.) The middle portion of the exterior is marble and granite.

The original building was constructed in 1911 and consisted of one stoland basement. Another story and two two-story wings on either end were added in 1936.

It has been unoccupied since 1975; therefore, has deteriorated due to lack of maintenance. It was never used for anything except a post office and courthouse.