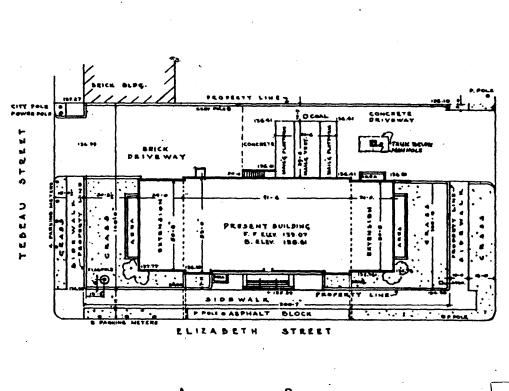

#### DESCRIBE THE PRESENT AND ORIGINAL (IF KNOWN) PHYSICAL APPEARANCE

It is located on the south side of Elizabeth Street and is bounded on the east by Tebeau Street and on the west by Remshart Street. The site is rectangular in shape, having 200 feet of frontage on Elizabeth Street and 100 feet of frontage on the west side of Tebeau Street and the east side of Remshart Street, containing a total of 20,000 square feet, more or less. The site is improved with a two-story and basement masonry building. The building contains approximately 21,665 square feet, excluding a storage room and two loading platforms located along the south elevation.

First and second floors have 16' ceiling heights. Stairs to second floor and basement are of Georgia marble. Door facings and wainscoting are marble. Lobby has two oak vestibules. Woodwork in building is oak. Floors are maple hardwood and terrazzo, basement floor is concrete and vinyl asbestos tile, second floor courtroom is cork tile. Walls are plastered and painted. Paint is peeling badly in places. There are three vaults and four restrooms. The roof is composition. (Original was tile.) The middle portion of the exterior is marble and granite.

The original building was constructed in 1911 and consisted of one stoland basement. Another story and two two-story wings on either end were added in 1936.

It has been unoccupied since 1975; therefore, has deteriorated due to lack of maintenance. It was never used for anything except a post office and courthouse.