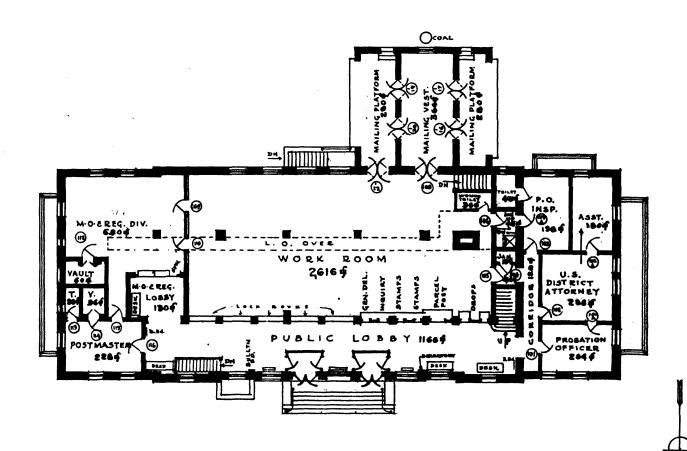

#### DESCRIBE THE PRESENT AND ORIGINAL (IF KNOWN) PHYSICAL APPEARANCE

It is located on the south side of Elizabeth Street and is bounded on the east by Tebeau Street and on the west by Remshart Street. The site is rectangular in shape, having 200 feet of frontage on Elizabeth Street and 100 feet of frontage on the west side of Tebeau Street and the east side of Remshart Street, containing a total of 20,000 square feet, more or less. The site is improved with a two-story and basement masonry building. The building contains approximately 21,665 square feet, excluding a storage room and two loading platforms located along the south elevation.

First and second floors have 16' ceiling heights. Stairs to second floor and basement are of Georgia marble. Door facings and wainscoting are marble. Lobby has two oak vestibules. Woodwork in building is oak. Floors are maple hardwood and terrazzo, basement floor is concrete and vinyl asbestos tile, second floor courtroom is cork tile. Walls are plastered and painted. Paint is peeling badly in places. There are three vaults and four restrooms. The roof is composition. (Original was tile.) The middle portion of the exterior is marble and granite.

The original building was constructed in 1911 and consisted of one stoland basement. Another story and two two-story wings on either end were added in 1936.

It has been unoccupied since 1975; therefore, has deteriorated due to lack of maintenance. It was never used for anything except a post office and courthouse.