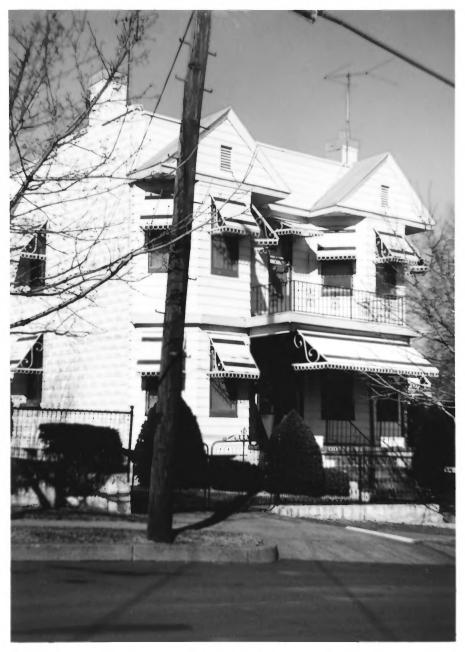

| Form No. 10-301a<br>7/72) | UNITED STATES DEPARTMENT OF THE INTERIOR<br>NATIONAL PARK SERVICE |                                  |                | STATE<br>New Jersey |             |
|---------------------------|-------------------------------------------------------------------|----------------------------------|----------------|---------------------|-------------|
|                           | NATIONAL REGIS                                                    | ONAL REGISTER OF HISTORIC PLACES |                | COUNTY<br>Passaic   |             |
|                           | PROPERTY PH                                                       | FOR NPS USE ONLY                 |                |                     |             |
| \$                        | (Type all entries - atta                                          | ENTRY NUMBER                     | DATE           |                     |             |
|                           | (Type an entries and                                              | JUL 3 0 1974                     |                |                     |             |
| Z I. NAME                 |                                                                   |                                  |                |                     |             |
| C COMMON:                 | Pietro I                                                          | otto House                       |                |                     |             |
|                           | HISTORIC:                                                         |                                  |                |                     |             |
| - 2. LOCATIO              | ***************************************                           |                                  |                |                     |             |
|                           | AND NUMBER: 83 Norw                                               | ood Street                       |                |                     |             |
| CITY OR                   | Haledon                                                           |                                  |                |                     |             |
| - STATE:                  | New Jer                                                           | беу                              | CODE COUNTY:   | Passaic             | CODE<br>031 |
| 3. PHOTO R                | EFERENCE                                                          |                                  | 1.24           |                     |             |
| РНОТО С                   | REDIT: Bunny Kuil                                                 | en, daughte:                     | r of owner     | 12111/12            |             |
| . DATE OF                 | рното: Febru                                                      | ary, 1974                        |                |                     | 1           |
|                           | NEGATIVE FILED AT: B. Kuiken, 83 Norwood Street                   |                                  |                |                     |             |
| 4. IDENTIF                | CATION                                                            |                                  |                | 0 12 1974           | F           |
|                           | E VIEW, DIRECTION, E                                              | гс.                              |                | E NATION            | 12          |
|                           | Front                                                             | and west fac                     | cade of house. | REGISTER            | T           |
|                           | Camera                                                            | a facing nor                     | th.            | 31121191            | /           |
|                           |                                                                   |                                  |                |                     |             |