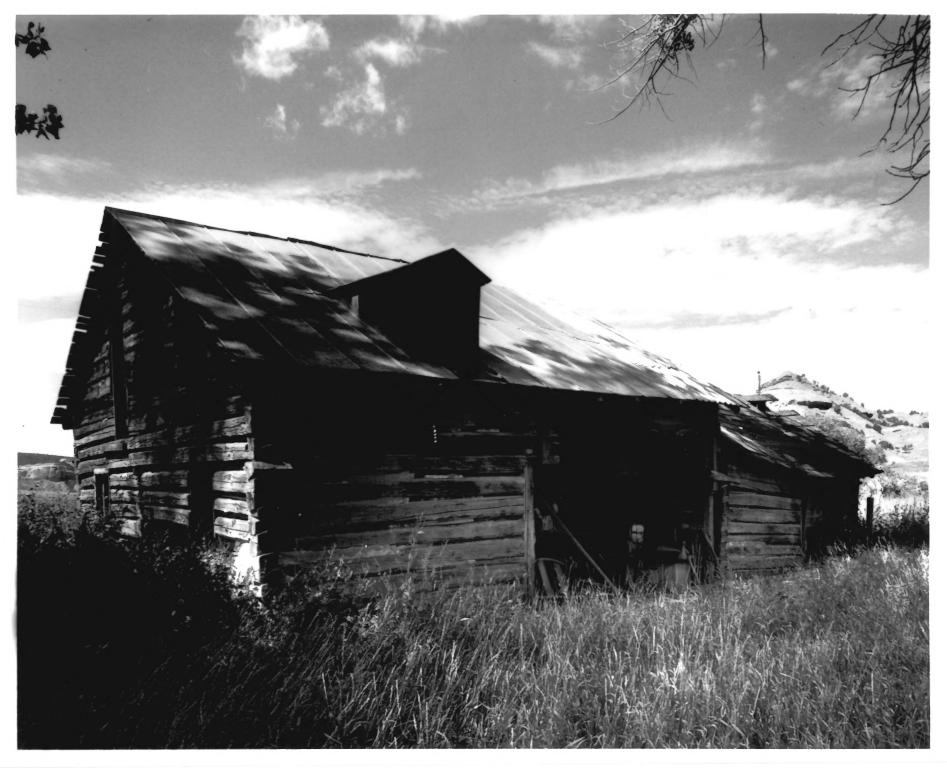

8/31/85 Rear of the Ainsworth House Washakie County Located on the Gorge Greets Ranch, approximately 22 miles south of Tensleep, Wyoming on Hwy. 434, near the ending of the pavement. Photographer: Richard Collier

view is northeast looking at the rear of the building

8/31/85

Front and west facade of the Ainsworth House Washakie County

Located on the George Greets Ranch, approx. 22 miles south of Tensleep, Wyoming, on Hwy. 434 near the ending of the pavement Photographer: Richard Collier view is Southeast looking at the west side of the front of the building