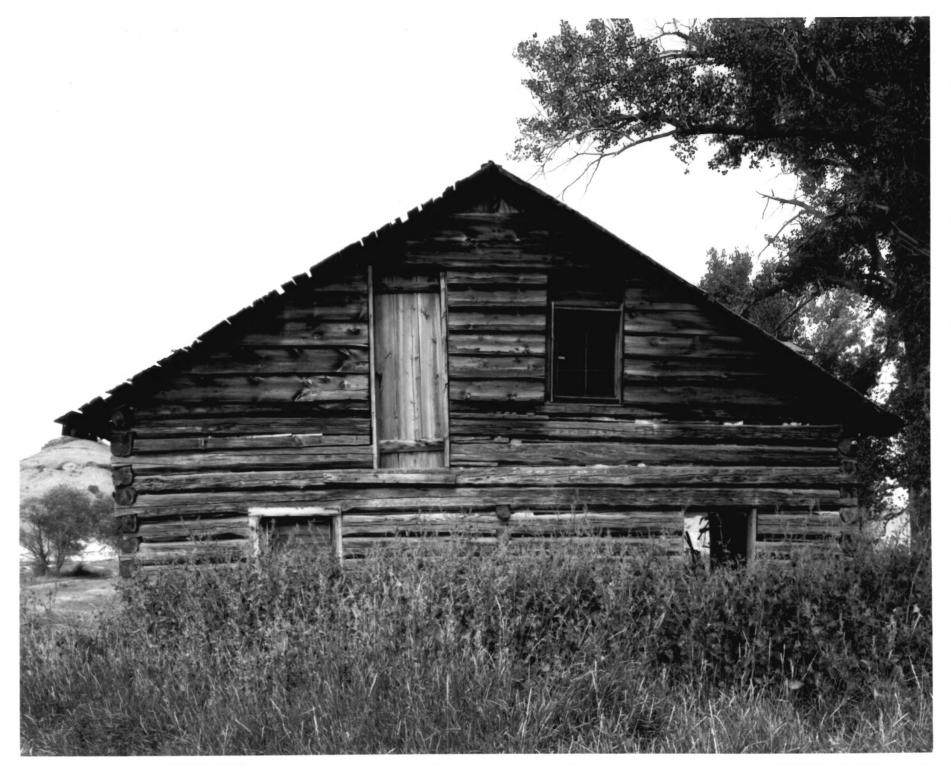

8/31/85 Rear of the Ainsworth House Washakie County Located on the Gorge Greets Ranch, approximately 22 miles south of Tensleep, Wyoming on Hwy. 434, near the ending of the pavement. Photographer: Richard Collier

view is northeast looking at the rear of the building

8/31/85

Front and west facade of the Ainsworth House Washakie County

Located on the George Greets Ranch, approx. 22 miles south of Tensleep, Wyoming, on Hwy. 434 near the ending of the pavement Photographer: Richard Collier view is Southeast looking at the west side of the front of the building