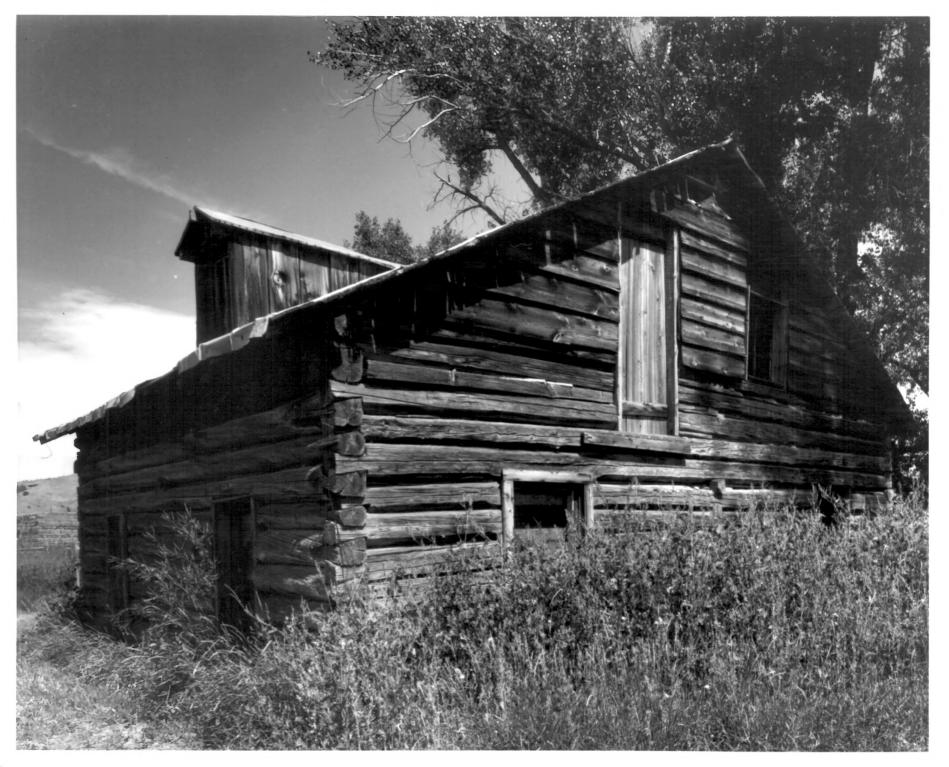

view is northeast looking at the rear of the building

8/31/85

Front and west facade of the Ainsworth House Washakie County

Located on the George Greets Ranch, approx. 22 miles south of Tensleep, Wyoming, on Hwy. 434 near the ending of the pavement Photographer: Richard Collier view is Southeast looking at the west side of the front of the building