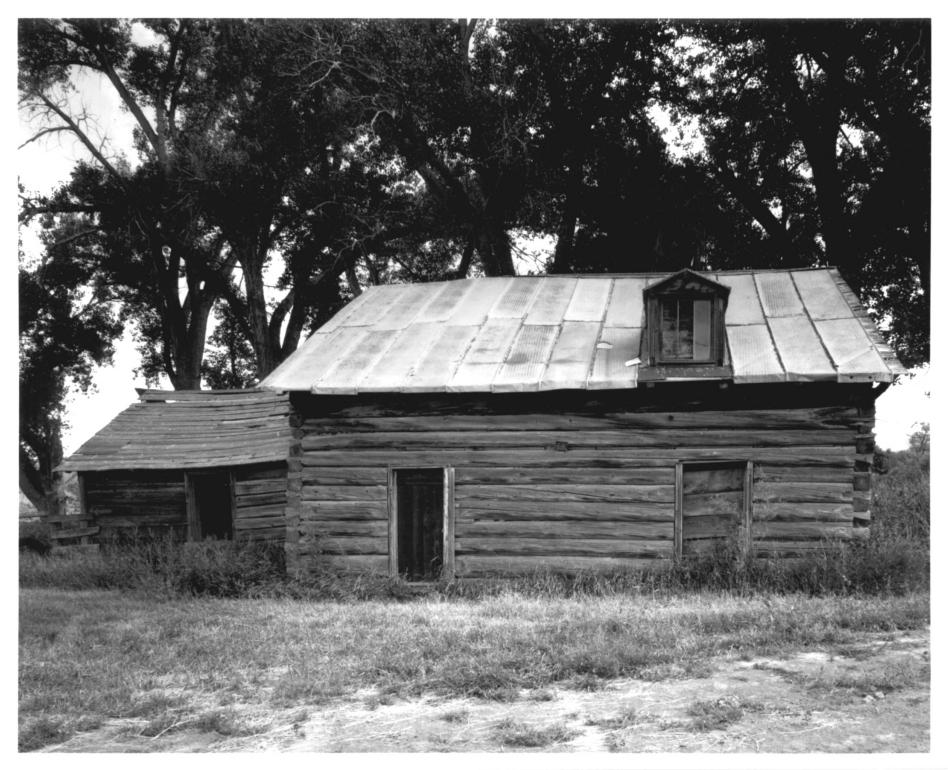

Ainsworth House Washakie County Located on the George Greets Ranch approx. 22 miles south of Tensleep, Wyo. on Hwy. 434 8/30/85 View is south looking front facade of bldg. Photographer: Richard Collier