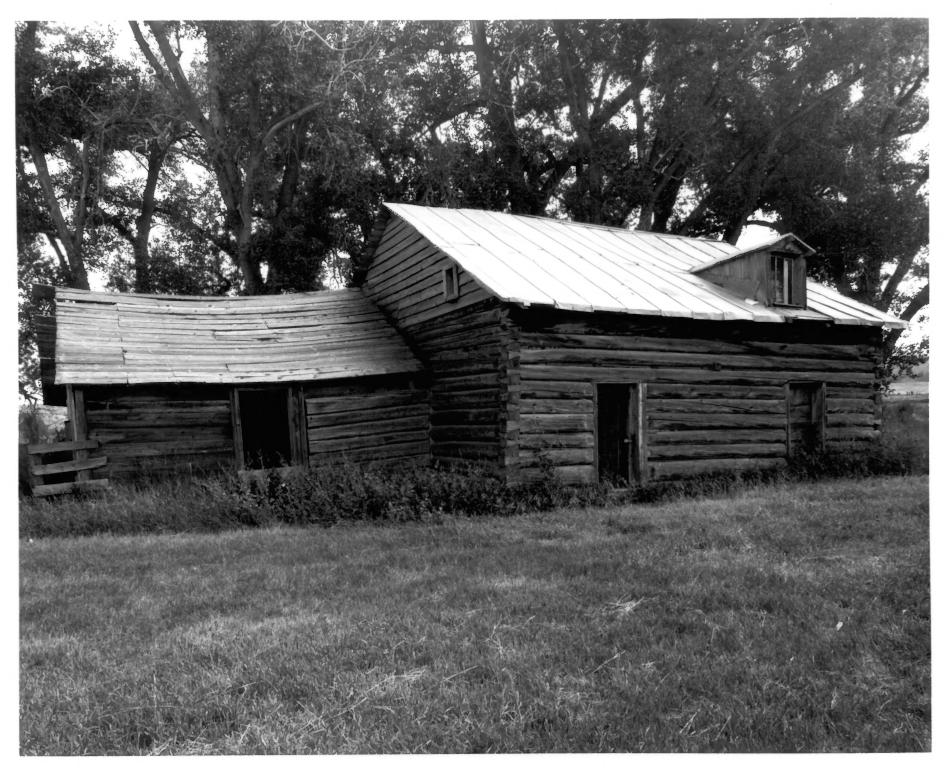

## Ainsworth House Washakie County Located on the George Greets Ranch approx. 22 miles south of Tensleep, WY on Hwy. 434 8130/85

Photographer: Richard Collier