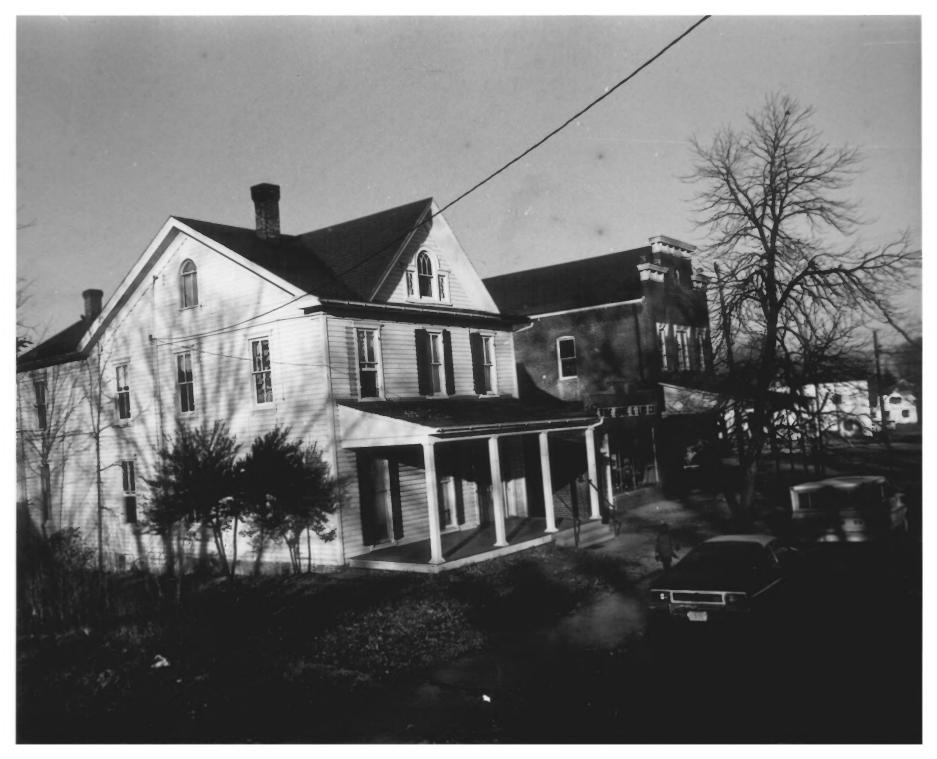

THIRD ADDITION TO ROCKVILLE AND OLD ST. MARY'S CHURCH & CEMETERY Rockville, Montgomery County, Md. Photographed by Robert Braumberg December 1976 Streetscape, Baltimore Road, Rockville Structures #12, #14, #18