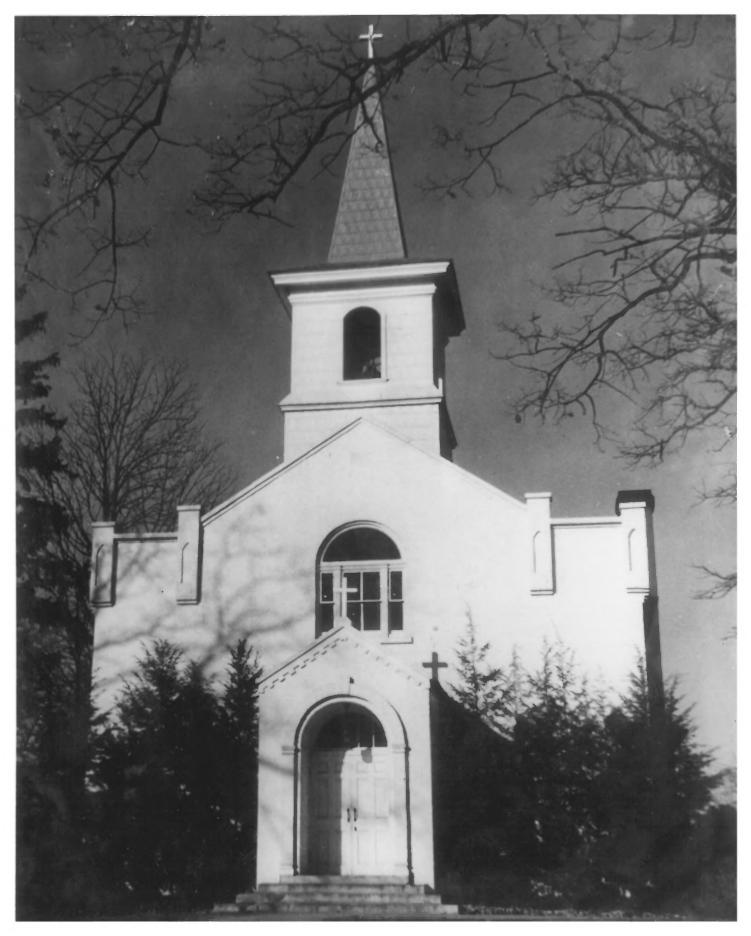

## THIRD ADDITION TO ROCKVILLE AND OLD ST. MARY'S CHURCH & CEMETERY Rockville, Montgomery County, Md. Photograph courtesy of Montgomery County Historical Society St. Mary's Church, south facade NOV 2 0 1978 JUL 3 1978