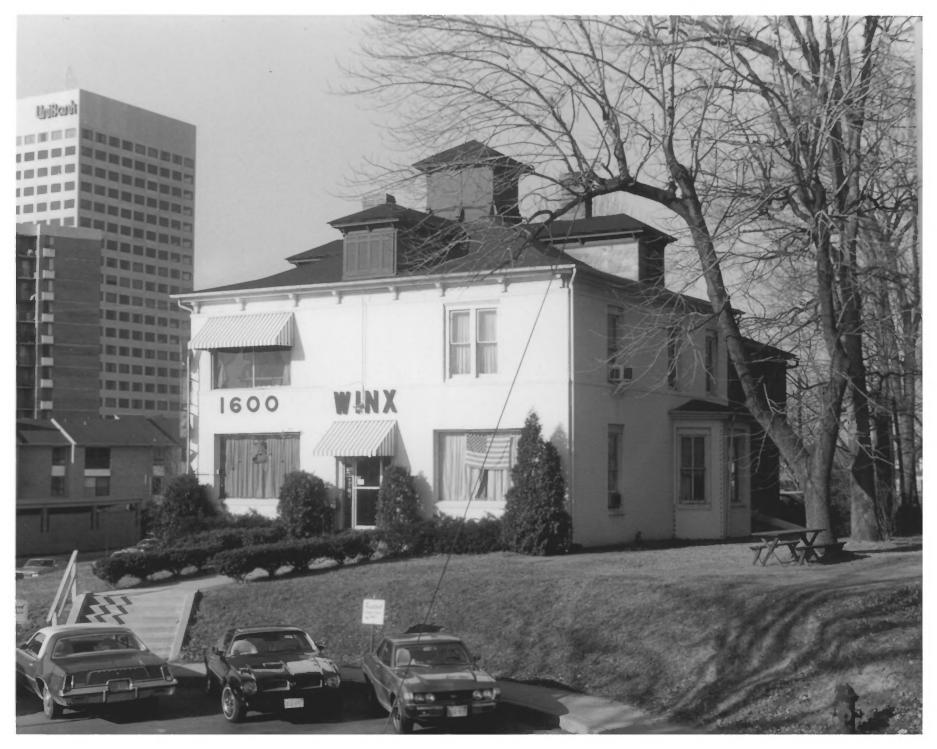

THIRD ADDITION TO ROCKVILLE AND OLD ST. MARY'S CHURCH & CEMETERY Rockville, Montgomery County, Md. Photographed by Robert Braunberg December, 1976 Streetscape, #18, #22 Baltimore Road