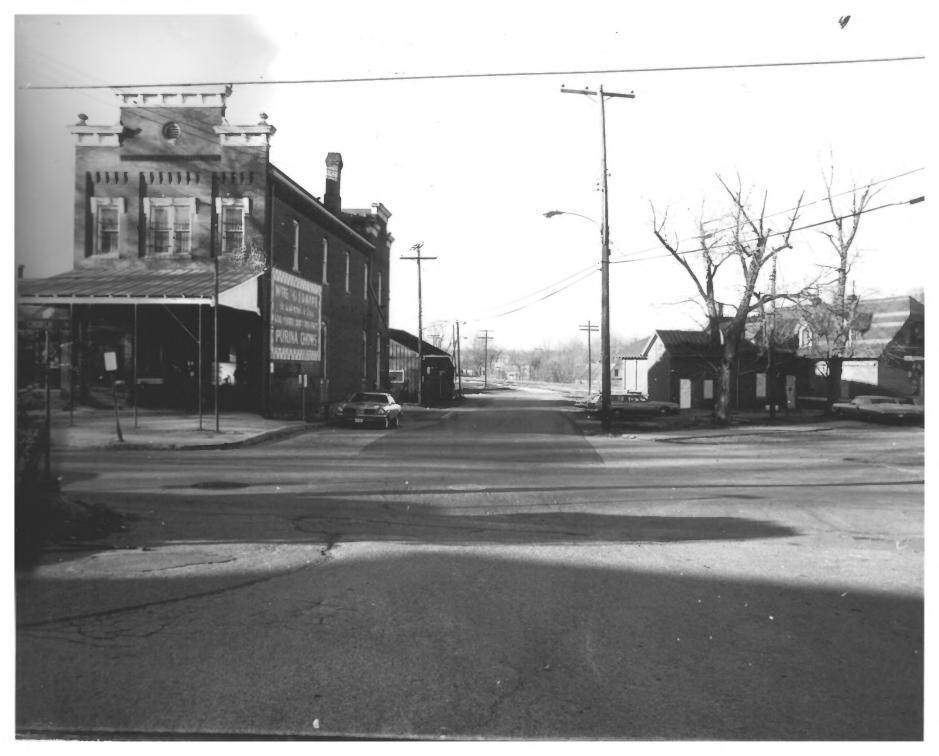

THIRD ADDITION TO ROCKVILLE AND OLD ST. MARY'S CHURCH & CEMETERY Rockville, Montgomery County, Md. Photographed by Robert Braunberg December, 1976 Streetscape, Baltimore Road NOV 2 0 1978

THIRD ADDITION TO ROCKVILLE AND OLD ST. MARY'S CHURCH & CEMETERY Rockville, Montgomery County, Md. Photographed by Robert Braunberg December 1976 Streetscape, Balt. Rd. & Church St. NOV 2 0 1978