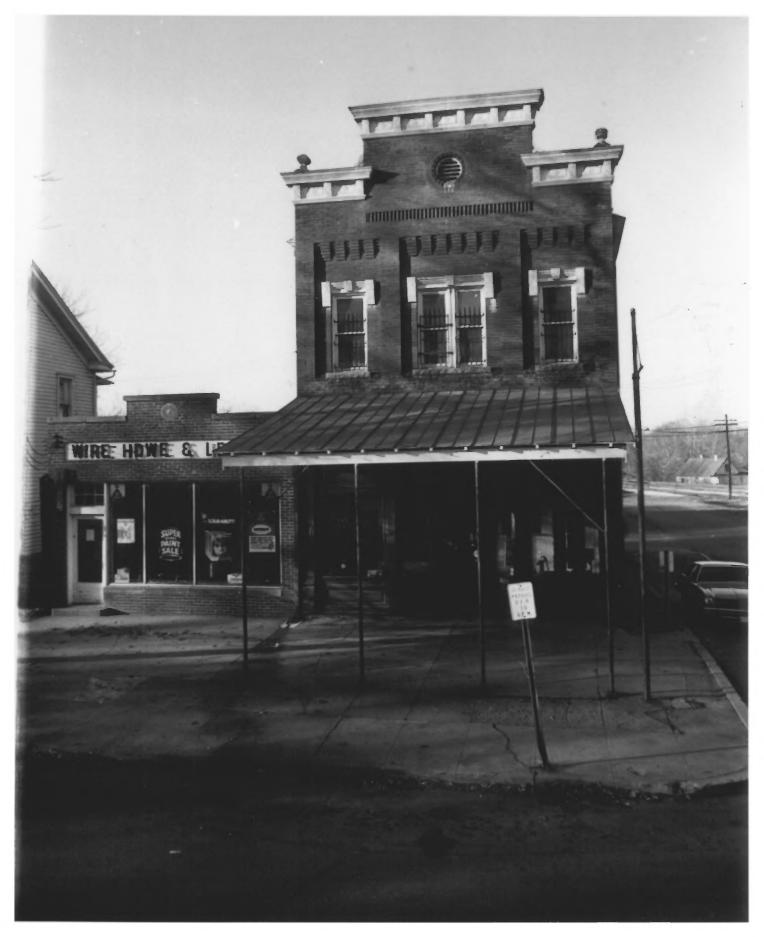

## THIRD ADDITION TO ROCKVILLE AND OLD ST. MARY'S CHURCH & CEMETERY Rockville, Montgomery County, Md. Photographed by Robert Braunberg December, 1976 #22 Baltimore Road MOV 2 6 1978

THIRD ADDITION TO ROCKVILLE AND OLD ST. MARY'S CHURCH & CEMETERY Rockville, Montgomery County, Md. Photographed by Eileen McGuckian December 1976 #8 Baltimore Road, Rockville Looking Northwest III 3 1978