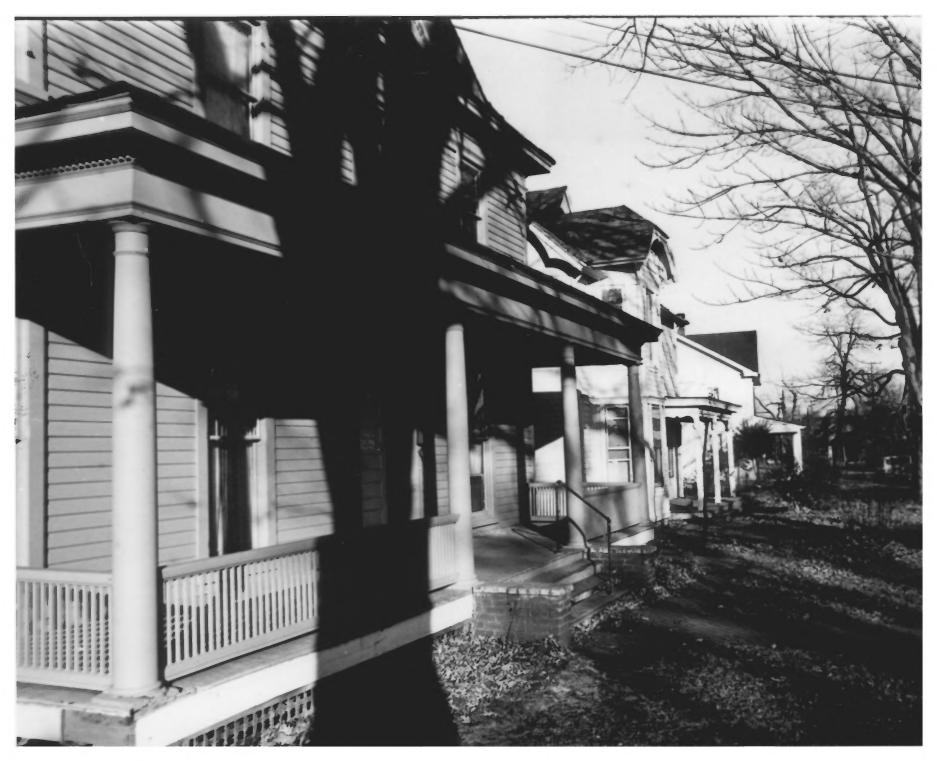

THIRD ADDITION TO ROCKVILLE AND OLD ST. MARY'S CHURCH & CEMETERY Rockville, Montgomery County, Md. Photographed by Robert Braumberg December 1976 Streetscape, Baltimore Road, Rockville Structures #12, #14, #18