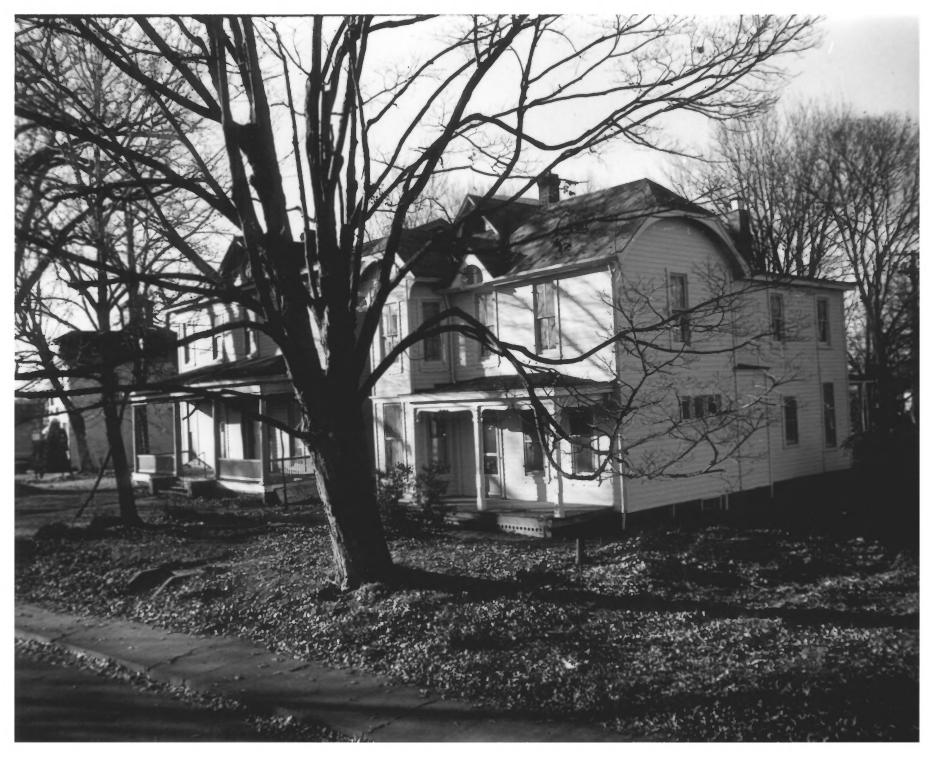

THIRD ADDITION TO ROCKVILLE AND OLD ST. MARY'S CHURCH & CEMETERY Rockville, Montgomery County, Md. Photographed by Robert Braunberg December, 1976 Streetscape, #18, #22 Baltimore Road