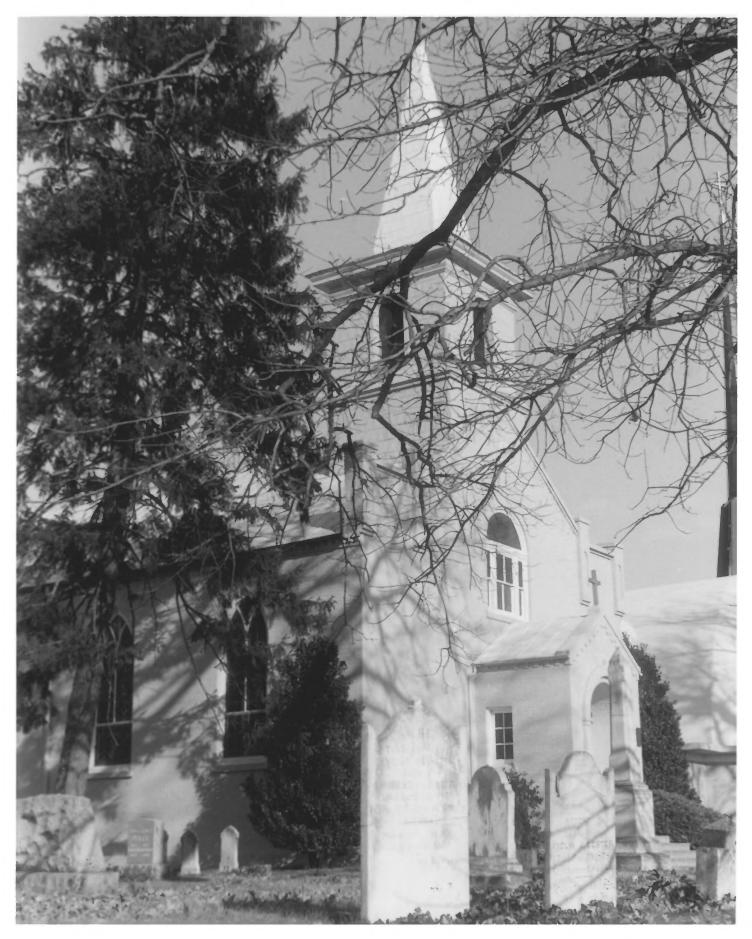

THIRD ADDITION TO ROCKVILLE AND OLD ST. MARY'S CHURCH & CEMETERY Rockville, Montgomery County, Md. Photographed by Eileen McGuckian December 1976 St. Mary's Cemetery, looking north-slightly northwest NOV 2 0 1979