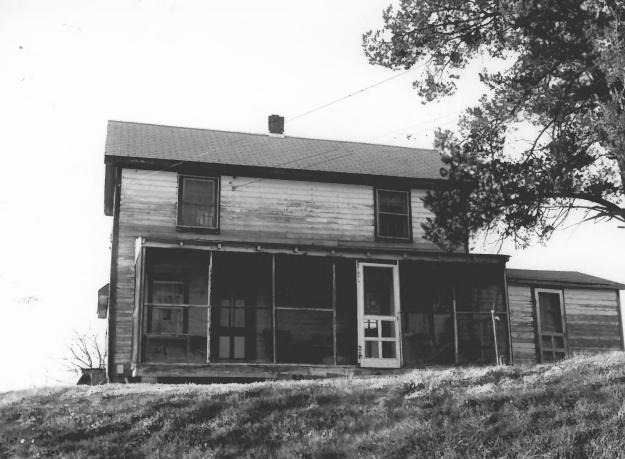

Pleasant Hills 7001 Croom Station Rd., Upper Marlboro, Prince Georges County, Maryland Photographer- Lynda S. Hibs 2 I No. Date taken- 11/25/79 Negatives located at Maryland Historical Trust View of east facade of larger of two tenant houses 6 1980 10/