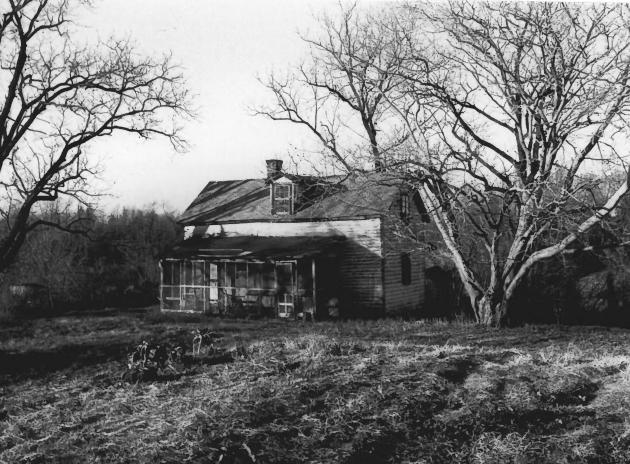

Upper Marlboro, Prince Georges County, Maryland
Photographer- Lynda S. Hisl 1980
Date taken- 11/25/79
Negatives located at Maryland
Historical Trust

View of front (faces south) and east side of smaller of two

Pleasant Hills

tenant houses

Pleasant Hills 2. 7001 Croom Station Rd., Upper Marlboro, Prince Georges County, Maryland 3. Photographer- Lynda S. Hill Date taken- 11/25/79 Negatives located at Maryland Historical Trust View of east side of grainery 0861 9 907