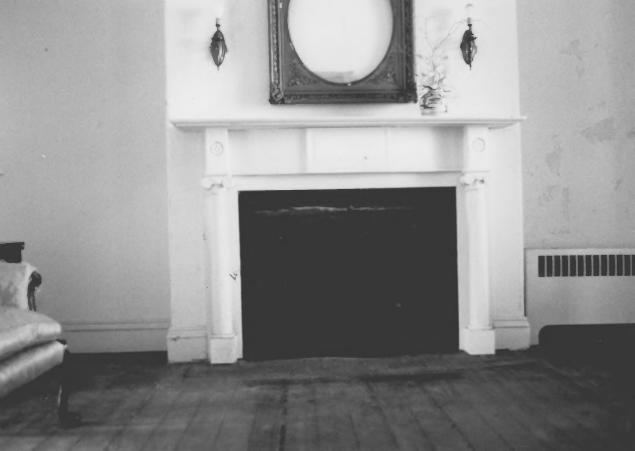

- Pleasant Hills 7001 Croom Station Rd., Upper Marlboro, Prince Georges County, Maryland Photographer- Lynda S. Hill Date taken- 11/25/79 Negatives located at Makiniando
  - Historical Trust View of fireplace and molding in north parlor AG 6 1980