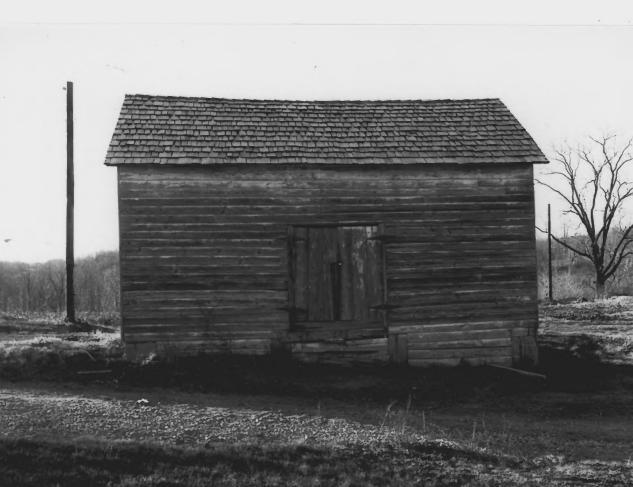

JUN 1 7 1980

- Pleasant Hills 7001 Croom Station Rd., Upper

  - Marlboro, Prince Georges County!

  - Maryland

    - Photographer- Lynda S. Hill
    - Date taken- 11/25/79
    - Historical Trust View of south and east sides of smokehouse JUN 1 7 1980
    - Negatives located at Maryland