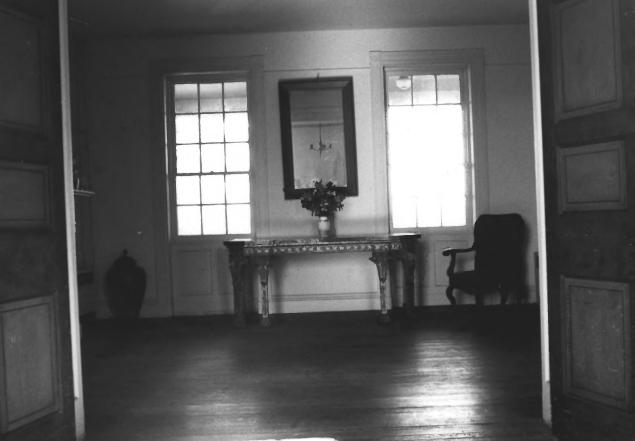

Pleasant Hills 7001 Croom Station Rd., Upper Marlboro, Prince Georges County, Maryland Photographer-Lynda S. Hill Date taken- 11/25/79 Negatives located at Maryland Historical Trust Main entrance

- Pleasant Hills 7001 Croom Station Rd., Upper Marlboro, Prince Georges County, Maryland Photographer-Lynda S. Hill 17 1000 Date taken- 11/25/79 Negatives located at Maryland
  - Historical Trust View of north through double doors. Taken standing in south parlor.