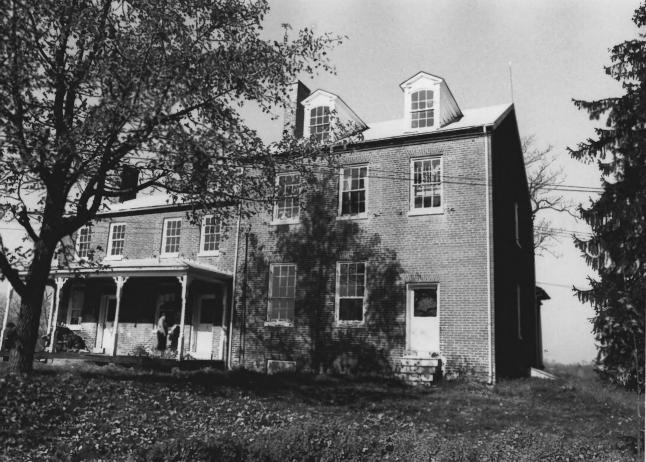

- Pleasant Hills 7001 Croom Station Rd., Upper Marlboro, Prince Georges County, Maryland Photographer- Margaret Cook Date taken 11/20/79 6 1980 Negatives located at Maryland
- Historical Trust Front facade, camera facing