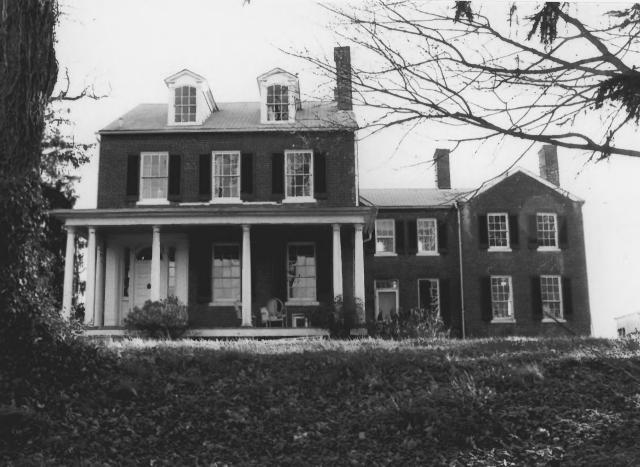

south-east

Pleasant Hills 7001 Croom Station Rd., Upper Marlboro, Prince Georges County, Maryland Photographer- Lynda S. Hill Date taken- 11/25/79 Negatives located at Maryland Historical Trust View of north facade-Main entrance