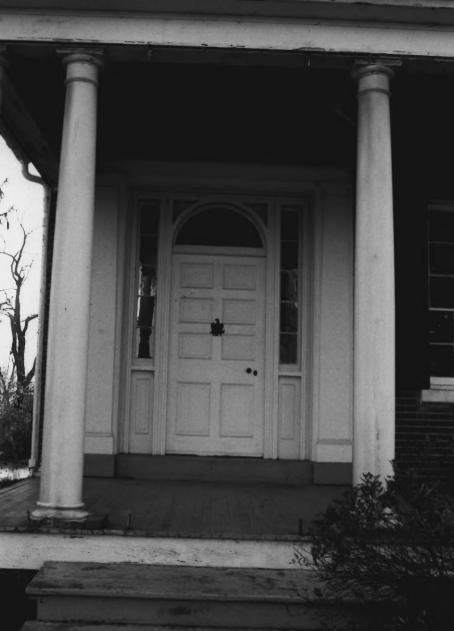

Pleasant Hills 7001 Croom Station Rd., Upper Marlboro, Prince Georges County, Maryland Photographer-Lynda S. Hill Date taken- 11/25/79 Negatives located at Maryland Historical Trust Main entrance

- Pleasant Hills 7001 Croom Station Rd., Upper Marlboro, Prince Georges County, Maryland Photographer-Lynda S. Hill 17 1000 Date taken- 11/25/79 Negatives located at Maryland
  - Historical Trust View of north through double doors. Taken standing in south parlor.