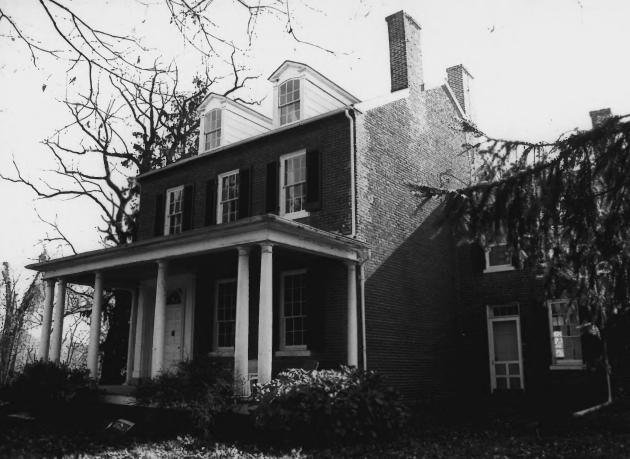

Pleasant Hills 7001 Croom Station Rd., Upper Marlboro, Prince Georges County, Maryland Photographer- Margaret Cook 3. 4. Date taken 11/20/79 Negatives located at Maryland 5. Historical Trust View of south facade, with east 6. wall on right side of photo.