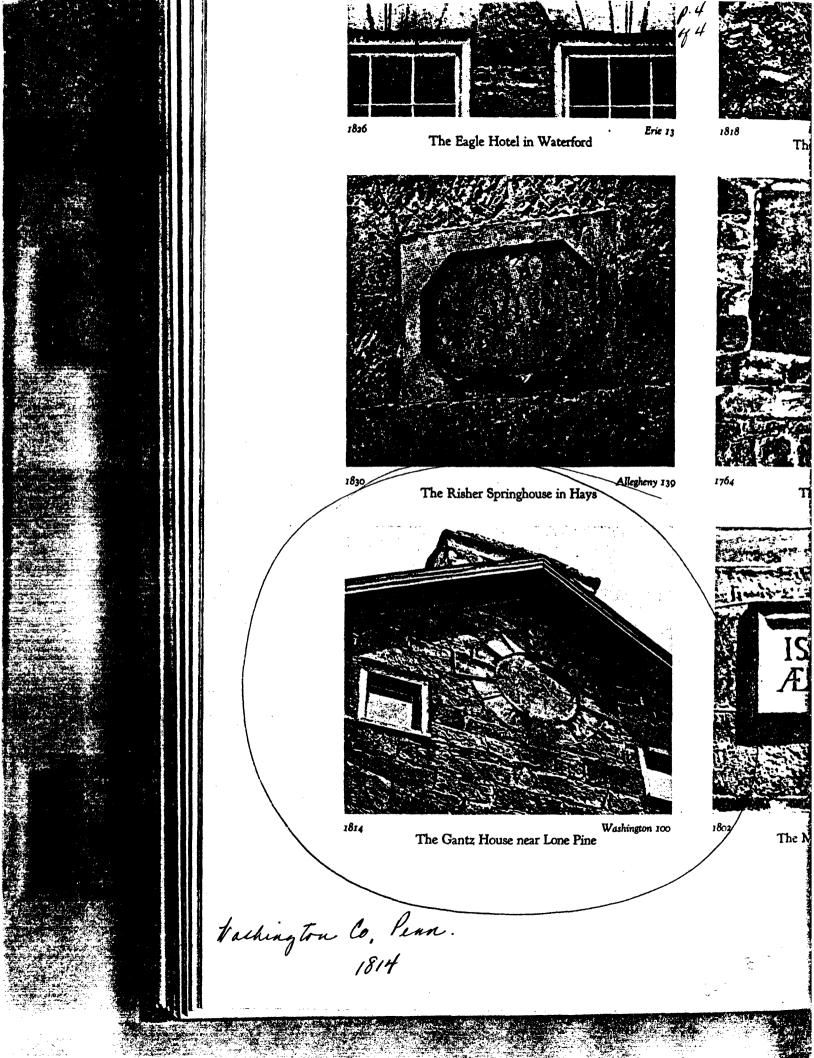

## 45. Description and House Plan:

Two-story, three-bay, three-room, dry-stone house, with two-bay, two-story addition. Stone is Laurel Dolomite, large blocks squared, lain in courses of varying heights. Interior chimneys each gable end of original house and in gable end of addition. No voussoirs except over south door of addition; solid lintel over south door of main house; square-cornered stone door sill. Circular initial stone in east gable near roof (similar to Gantz House, Washington County, Pennsylvania, 1814). Original house probably early 19th century with Greek Revival features (double portico, north entrance doorway, heavy eaves and fascia) added when two-story wing was built; "PPN 1832" inscribed to right of Greek Revival door surround. Hall has paneled firewall, chair rail, segmentally-arched—top press north of fireplace, enclosed corner stair south of fireplace, stair under it to cellar. Mantels at the two corner fireplaces are shelf-type, with segmental arch opening (as at GN-G-14, N.R.). One-room modern wing on west end of house. First floor porch piers are replaced.