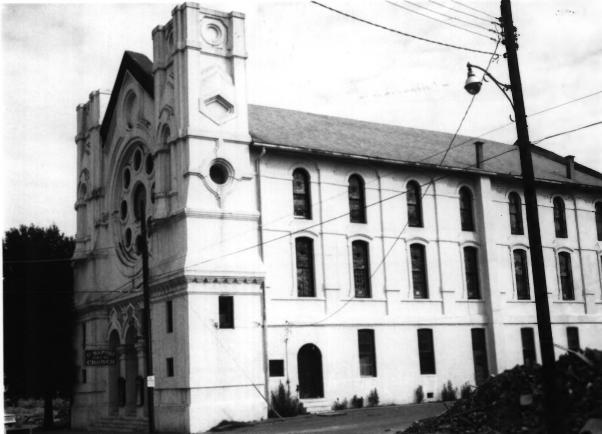

| Z           | (1) protograph)                  | 71,2,47,0004                            | 2/11/11 |
|-------------|----------------------------------|-----------------------------------------|---------|
| <u> </u>    | NAME .                           | , , , , , , , , , , , , , , , , , , , , |         |
| 0           | COMMON: BEALE ST. BAPTIST CHURCH |                                         |         |
| _           | AND/OR HISTORIC:                 |                                         |         |
| <u>⊢ 2.</u> | LOCATION                         |                                         |         |
| U           | STREET AND NUMBER:               |                                         |         |
| _<br>_      | 379 BEALE AVE.                   |                                         |         |
|             | CITY OR TOWN:                    |                                         |         |
| ₽           | MEMPHIS                          |                                         |         |
| <b>-</b>    | STATE: CODE COUNTY:              |                                         | CODE    |
| 2           | TENNESSEE 047 SHELE              | v                                       | 157     |
| <b>z</b> 3. | PHOTO REFERENCE                  | )1                                      | 172     |
|             | PHOTO CREDIT: HERBERT HARPER     |                                         |         |
|             | DATE OF PHOTO: AUG. 3,1970       |                                         |         |
| ш           | NEGATIVE FILED AT:               | (5)                                     | 0//     |
| u           | TENNESSEE HISTORICAL COMMISSION  |                                         | 1       |
|             | IDENTIFICATION                   | kŸ ==                                   | 3-8     |

SIDE VIEW OF THE CHURCH AS IT FACES BEALE ST.

IS FROM THE NORTHWEST CORNER.