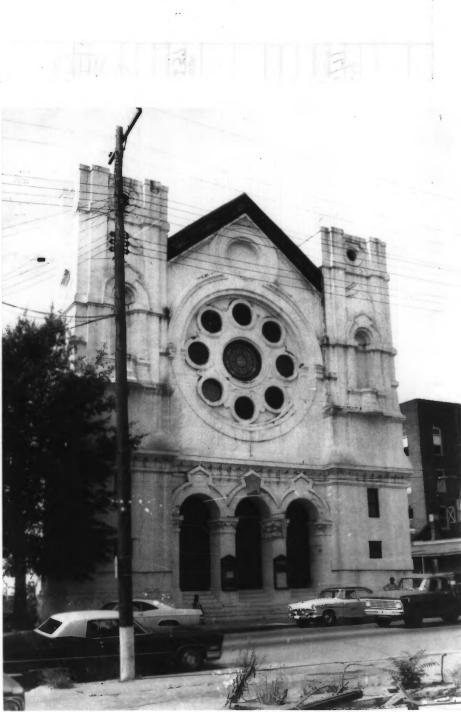

| (Type all entries - attach to or enclose with photograph) | 71,2,47,0004       | DATE<br>2/11/71 |
|-----------------------------------------------------------|--------------------|-----------------|
| 1. NAME                                                   | THATTHOUGH         |                 |
| COMMON: BEALE ST. BAPTIST CHURCH FIRST                    | Saptist Chur       | o h             |
| AND/OR HISTORIC:                                          |                    |                 |
| 2. LOCATION                                               |                    |                 |
| 379 BEALE AVE.                                            |                    |                 |
| CITY OR TOWN: MEMPHIS                                     |                    |                 |
| STATE: CODE COUNTY:                                       |                    | CODE            |
| TENNESSEE 047 SHELB                                       | Y                  | 157             |
| PHOTO REFERENCE                                           |                    |                 |
| PHOTO CREDIT: HERBERT HARPER                              | 18113              | 17              |
| DATE OF PHOTO: AUG. 3, 1970                               | Drie               | (C)             |
| TENNESSEE HISTORICAL COMMISSION                           | NOV 9 1            | 070             |
| IDENTIFICATION                                            | H = 0 1            | 310             |
| FRONT VIEW OF THE CHURCH SHOWING THE ADETAILS.            | ARCHITECTURA SISTE | AL ST           |