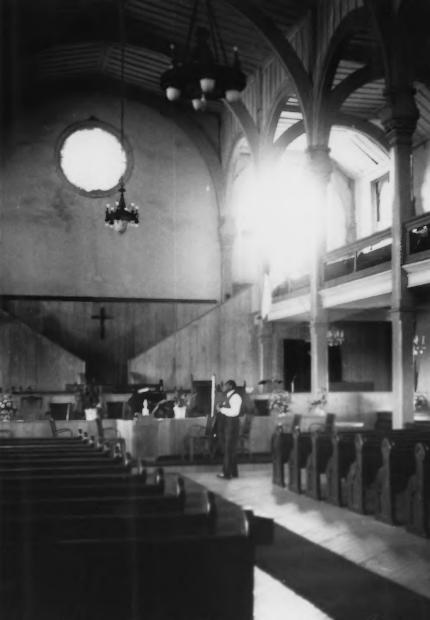

## NATIONAL REGISTER OF HISTORIC PLACES

TENNESSEE
COUNTY
SHELBY
FOR NPS USE ONLY

| PROPERTY PHOTO                                                                                                      | PROPERTY PHOTOGRAPH FORM |                  | NPS USE ONLY |
|---------------------------------------------------------------------------------------------------------------------|--------------------------|------------------|--------------|
| (Type all entries - attach to                                                                                       | or enclose with phot     | ograph) ENTRY NO | 0004 2/11/   |
| 1. NAME                                                                                                             |                          | 111 8 - 1 1      |              |
| COMMON: BEALE ST. BAPTIST                                                                                           | CHURCH                   |                  |              |
| AND/OR HISTORIC:                                                                                                    |                          |                  |              |
| 2. LOCATION                                                                                                         |                          |                  |              |
| 379 BEALE ST.                                                                                                       |                          |                  |              |
| CITY OR TOWN: MEMPHIS                                                                                               |                          |                  |              |
| STATE:                                                                                                              | CODE                     | COUNTY:          | COD          |
| TENNESSEE                                                                                                           | 047                      | SHELBY           | 157          |
| 3. PHOTO REFERENCE  PHOTO CREDIT: HERBERT HARD  DATE OF PHOTO: AUG. 3,1970  NEGATIVE FILED AT:  TENNESSEE HISTORICA |                          | 6                | 141 15/40    |
| 4. IDENTIFICATION                                                                                                   |                          |                  | 30 2 X       |
| DESCRIBE VIEW, DIRECTION, ETC.                                                                                      |                          | Jai              | 3 X 2        |
|                                                                                                                     | JRCH SHOWING             | THE WOOD VAULTIN | G AND THE    |
| INTERTOR DETAIL.                                                                                                    |                          |                  | 200          |