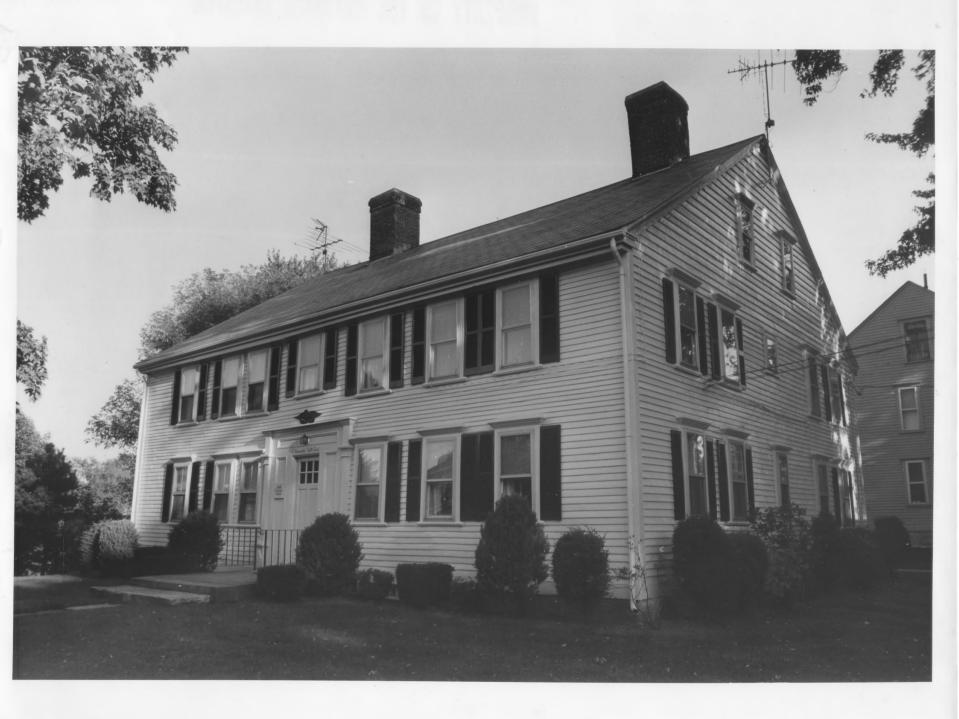

| 1. NAME                                                   |                     |                                                           |
|-----------------------------------------------------------|---------------------|-----------------------------------------------------------|
| COMMON<br>Peleg Arnold Tavern                             | AND/OR HISTORIC     | NUMERIC CODE (Assigned by NPS)                            |
| 2. LOCATION                                               |                     |                                                           |
| Rhode Island                                              | Providence          | Union Village, North Smith-                               |
| Woonsocket Hill Road, c                                   | orner of Great Road | field-                                                    |
| 3. PHOTO REFERENCE                                        |                     |                                                           |
| PHOTO CREDIT                                              | DATE                | NEGATIVE FILED AT Rhode Island                            |
| Walter A. Nebiker                                         | 1973                | Historical Preservation Com<br>mission, John Brown House, |
| 4. IDENTIFICATION                                         |                     | 652 Porter Street, Providence                             |
| DESCRIBE VIEW. DIRECTION, ETC.<br>Exterior from the west. |                     | Rhode Island, 02906                                       |
|                                                           |                     | NATIONAL<br>REGISTER                                      |
|                                                           | otarig 1 to 1th     | ETTITIET TE                                               |