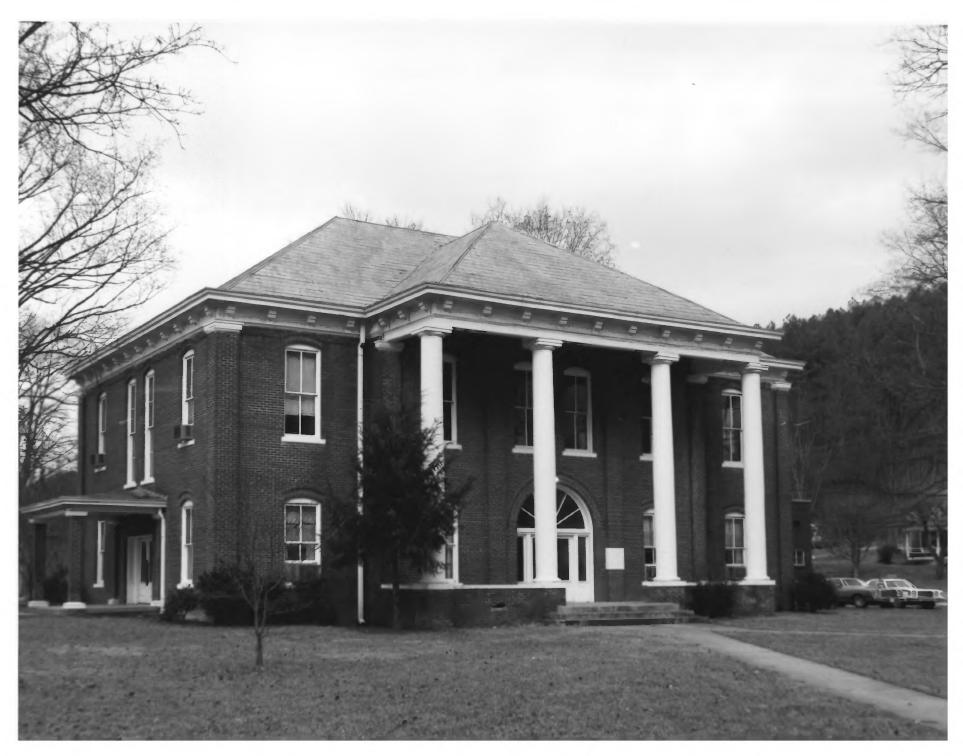

Acquestine County Courtwould Cherry Street, Dunlap, Sequetable County, Lennessee protographer - Robert Delton Taken-ganuary 1979 negatives. Hennessee Mistorica Commission Cooking northeast at the facade (south elevation) and west elevation 10/ SEQUATCHIE COUNTY COURTHOUSE SEP 2 6 1979 Cherry Street Dunlap, Sequatchie County, Tennessee PHOTO BY: Robert E. Dalton DATE: November 1978 NEG: Tennessee Historical Commission