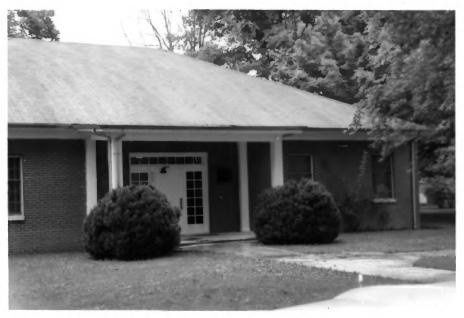

Board of Education Rulling Cherry Street, Dunlap, Seguatchie County, Hennessee photographer-Bruth Pasteel token - gruly 11, 1979 negative- Tennessee Historica Commission looking east at the facable (west elevation) of the Roard of Education Building

SEQUATCHIE COUNTY COURTHOUSE Cherry Street Dunlap, Sequatchie County, Tennessee<sup>2</sup> 0 1980 1959 Board of Education Building

craquet court enerry Street, Duniap, sequatelie County, Dessenner photographer-Brith Castell taken - guly 11, 1979 negative- Mannessee Nistorica Commission looking northeast at the eroquet court SEQUATCHIE COUNTY COURTHOUSE JAN 20 1980 Cherry Street