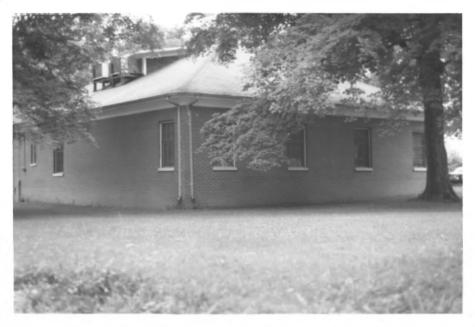

Board of Education Rulling Cherry Street, Dunlap, Seguatchie County, Hennessee photographer-Bruth Pasteel token - gruly 11, 1979 negative- Tennessee Historica Commission looking east at the facable (west elevation) of the Roard of Education Building

SEQUATCHIE COUNTY COURTHOUSE Cherry Street Dunlap, Sequatchie County, Tennessee<sup>2</sup> 0 1980 1959 Board of Education Building

craquet court enerry Street, Duniap, sequatelie County, Dessenner photographer-Brith Castell taken - guly 11, 1979 negative- Mannessee Nistorica Commission looking northeast at the eroquet court SEQUATCHIE COUNTY COURTHOUSE JAN 20 1980 Cherry Street