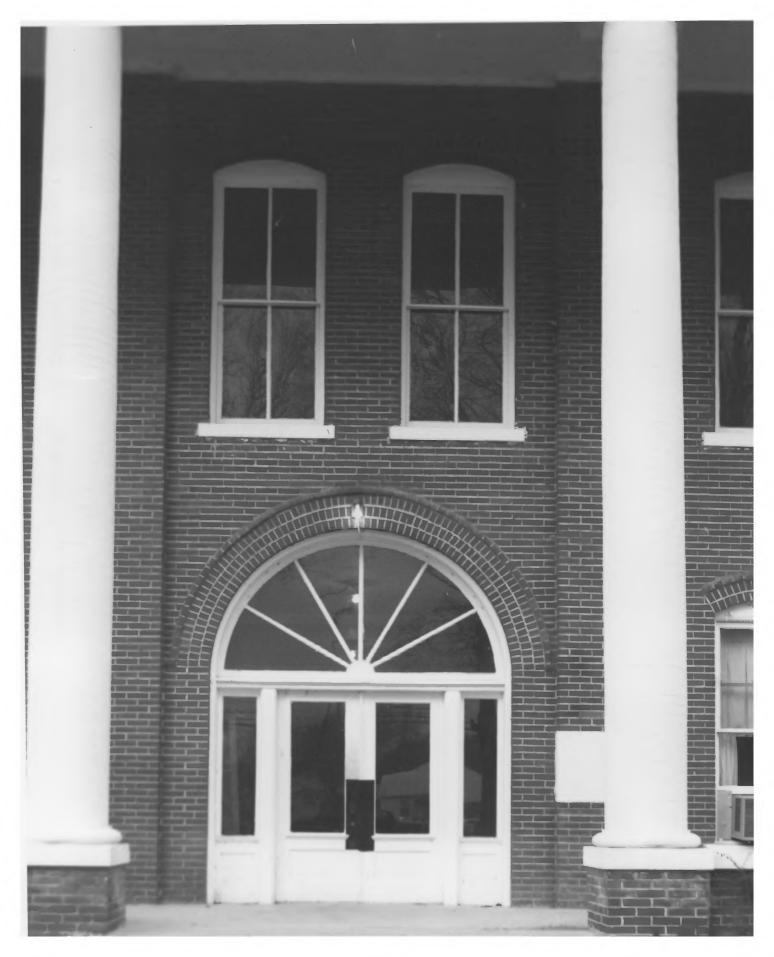

Cremy Street, Dunlup. SEQUATCHIE COUNTY COURTHOUSE SEP 2 6 1979 Cherry Street
Dunlap, Sequatchie County, Tennessee PHOTO BY: Robert E. Dalton ing nevith oit the moin enthance (abouth elevation) DATE: November 1978 gamary, 1979 NEG: Tennessee Historical Commission Nashville, Tennessee Gennerale Nui Detail, entrance, southwest elevation, facing northeast JAN 20 1980 # 5 of 6 Robert