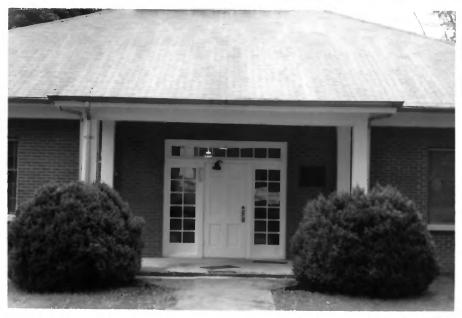

Board of Education Rulling Cherry Street, Dunlap, Seguatchie County, Hennessee photographer-Bruth Pasteel token - gruly 11, 1979 negative- Tennessee Historica Commission looking east at the facable (west elevation) of the Roard of Education Building

SEQUATCHIE COUNTY COURTHOUSE Cherry Street Dunlap, Sequatchie County, Tennessee<sup>2</sup> 0 1980 1959 Board of Education Building

craquet court enerry Street, Duniap, sequatelie County, Dessenner photographer-Brith Castell taken - guly 11, 1979 negative- Mannessee Nistorica Commission looking northeast at the eroquet court SEQUATCHIE COUNTY COURTHOUSE JAN 20 1980 Cherry Street

## SEQUATCHIE COUNTY COURTHOUSE Cherry Street Cherry Street Dunlap, Sequatchie County, Tennessee 1980 1959 Board of Education Building

SEOUATCHIE COUNTY COURTHOUSE Cherry Street Dunlap, Sequatchie County, Tennessee Croquet Court

## SEQUATCHIE COUNTY COURTHOUSE Cherry Street Dunlap, Sequatchie County, Tennessee 1959 Board of Education Building JAN 20 1980