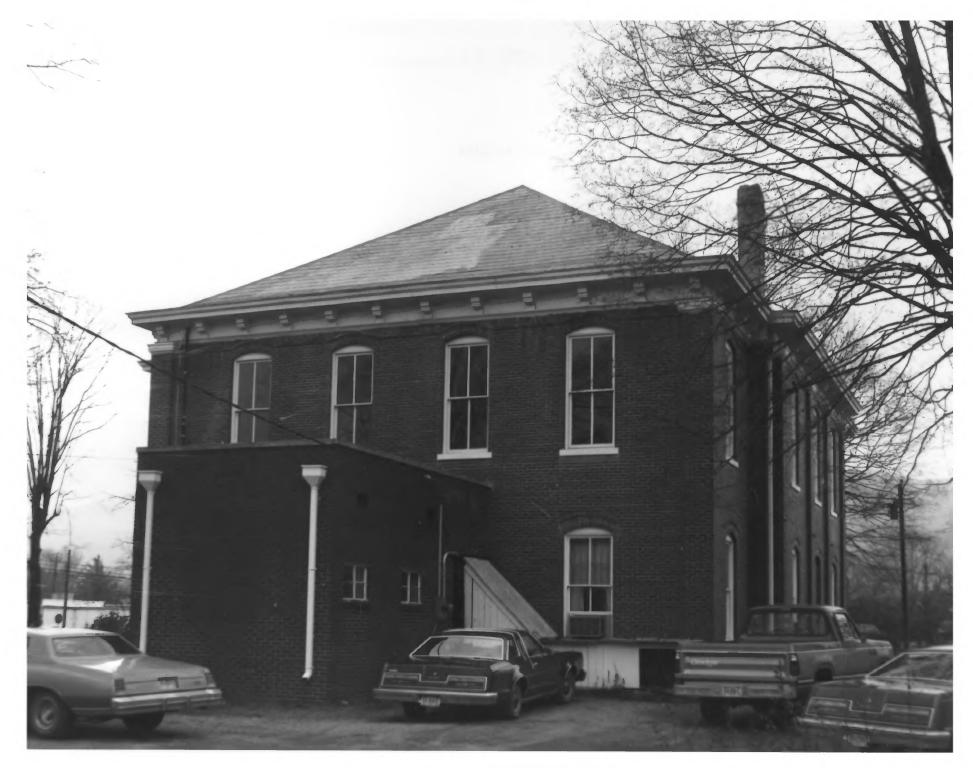

sequaterie County Courthouse cherry street, Duniap, Sequetchie County, Jennessee pinotographer-Robert Dolton taken-January 1979 regatures - Gennessee Nistorical Commission noiting west at the east elevation SEQUATCHIE COUNTY COURTHOUSE SEP 2 6 1979 Cherry Street Dunlap, Sequatchie County, Tennessee PHOTO BY: Robert E. Dalton DATE: November 1978 NEG: Tennessee Historical Commission Nashville, Tennessee Southeast and northeast elevations, facing west # 4 of 6 JAN 20 1980