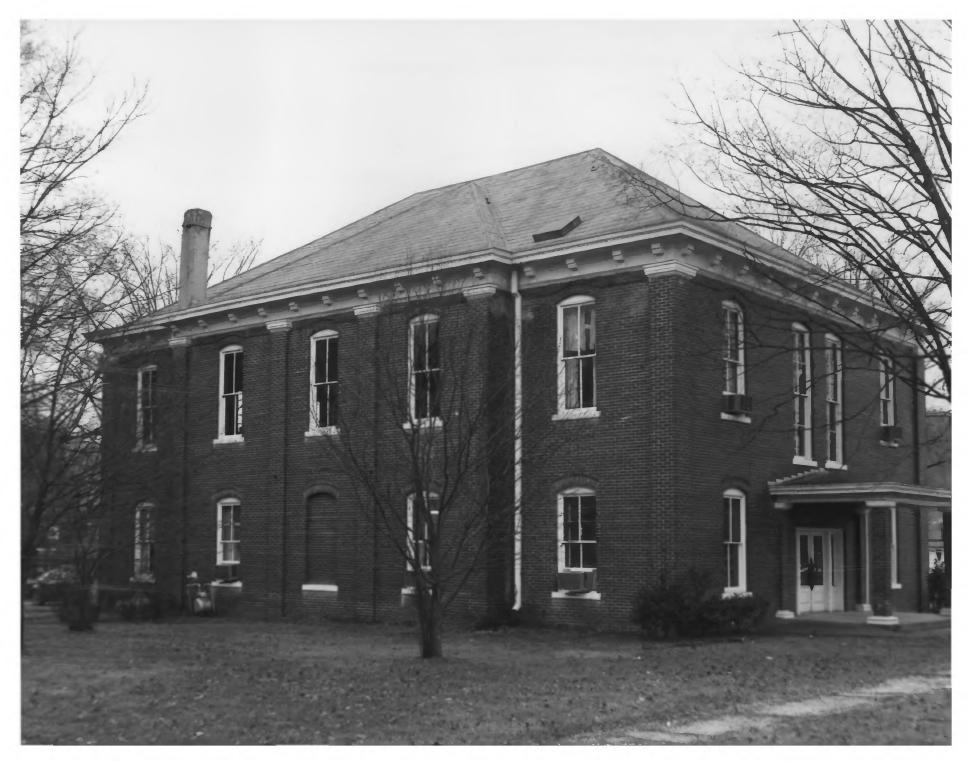

Sequetchie County Courthouse Cherry Street, During, Sequatebre County, Janvassee jenetagrapher - Robert Dalton taken - garmary 1979 negatives - Gennèssee Nistarica Commission (ty) at their) anathorse at the west and north elevations (right to left) SEQUATCHIE COUNTY COURTHOUSE SEP 2 6 1979 Cherry Street Dunlap, Sequatchie County, Tennessee PHOTO BY: Robert E. Dalton DATE: November 1978 NEG: Tennessee Historical Commission Nashville, Tennessee Northeast and northwest elevations, facing south IAN 20 1980 # 3 of 6