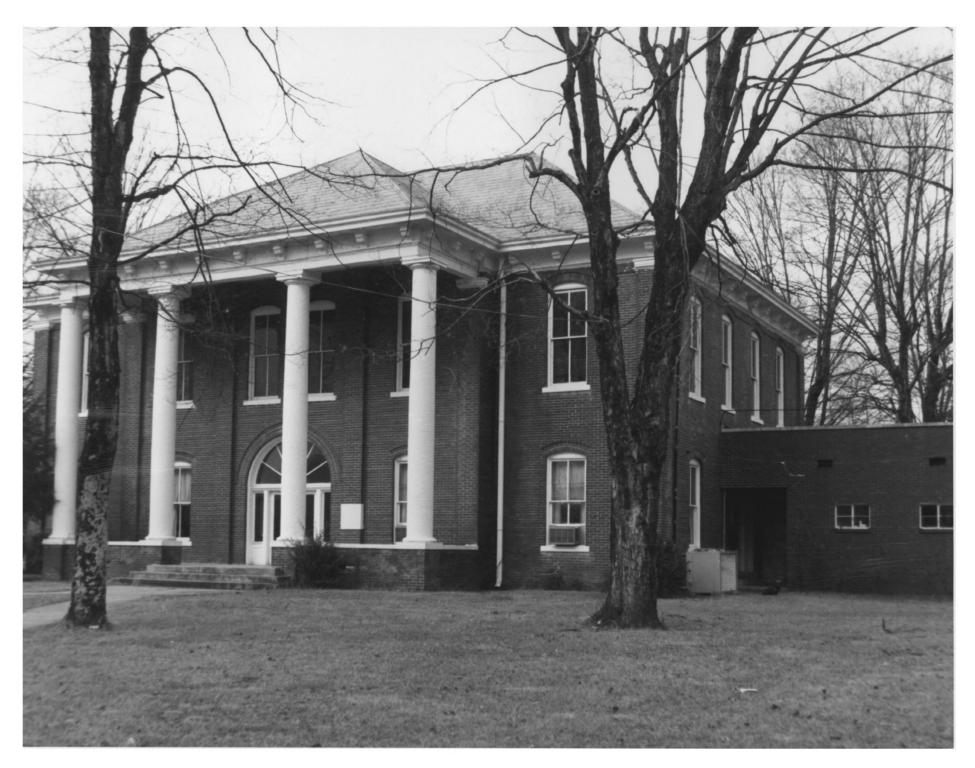

Nashville, Tennessee
Northwest and southwest elevations, facing east
# 1 of 6 JAN 20 1980

```
SEQUATCHIE COUNTY COURTHOUSE
                               SEP 2 6 1979
Cherry Street
Dunlap. Sequatchie County, Tennessee
PHOTO BY: Robert E. Dalton
DATE: November 1978
NEG: Tennessee Historical Commission
      Nashville, Tennessee
Southwest and southeast elevations, facing
  north
                JAN 20 1980
#2 of 6
```