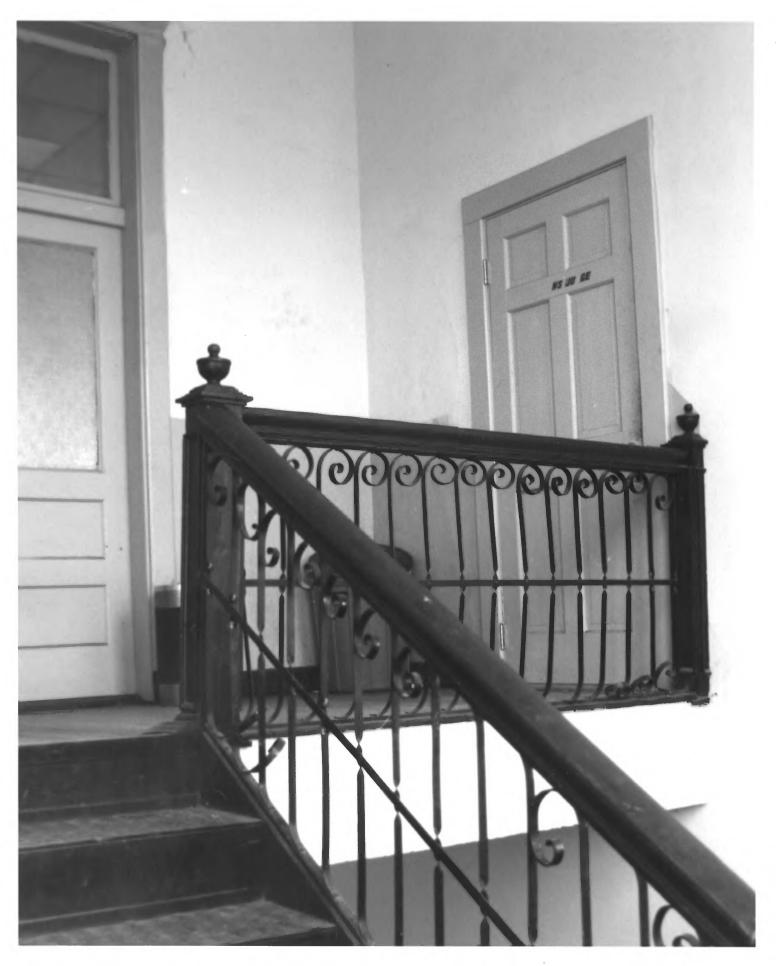

SEQUATCHIE COUNTY COURTHOUSE SEP 2 6 1979 Cherry Street Dunlap, Sequatchie County, Tennessee PHOTO BY: Robert E. Dalton DATE: November 1978 Tennessee Historical Commission abutin at the starway and balustrade NEG: Nashville, Tennessee Detail, staircase JAN 20 1980 # 6 of 6