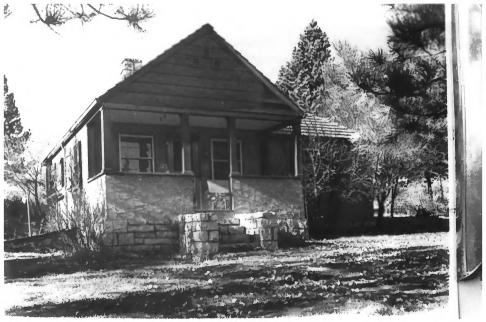

```
Wind Cave National Park
Hot Springs Vicinity, SD
Steve Ruple
Historical Preservation Center
1982
Superintendent's House (3)
Looking NW
Photo 10
                                  Superintendent's House
               NAME OF PROPERTY:
                 (3)
               LOCATION: Wind Cave National Park
                 Hot Springs Vicinity, SD
               PHOTOGRAPHER: Steve Ruple
               DATE OF PHOTO: 1982
               LOCATION OF NEGATIVE: Historical
```