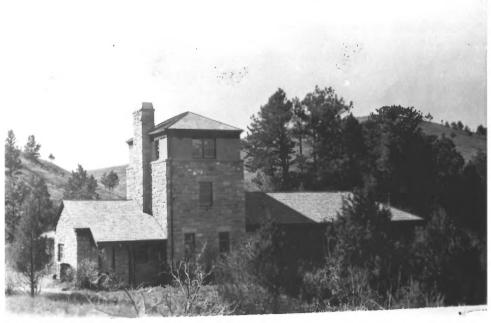

```
Wind Cave National Park
Hot Springs Vicinity, SD
Steve Ruple
Historical Preservation Center
1982
Administration Building (1)
Rear, NE facades
Photo 1
                 NAME OF PROPERTY: Administration Building
                   (1)
                 LOCATION: Wind Cave National Park
                   Hot Springs Vicinity, SD.
                 PHOTOGRAPHER: Steve Ruple
                 DATE OF PHOTO: 1982
                 LOCATION OF NEGATIVE: Historical
                 Preservation Center-University of SD
                 VIEW: Rear, NE facades
                 PHOTOGRAPH NUMBER:
```