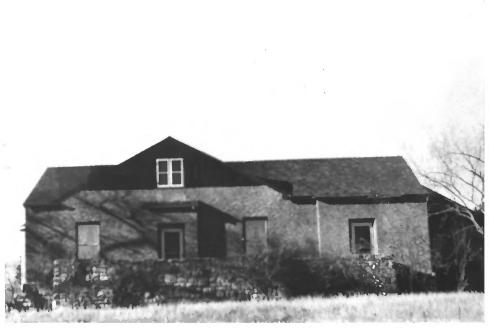

```
Wind Cave National Park
Hot Springs Vicinity, SD
Steve Ruple
Historical Preservation Center
1982
Administration Building (1)
Rear, NE facades
Photo 1
                 NAME OF PROPERTY: Administration Building
                   (1)
                 LOCATION: Wind Cave National Park
                   Hot Springs Vicinity, SD.
                 PHOTOGRAPHER: Steve Ruple
                 DATE OF PHOTO: 1982
                 LOCATION OF NEGATIVE: Historical
                 Preservation Center-University of SD
                 VIEW: Rear, NE facades
                 PHOTOGRAPH NUMBER:
```