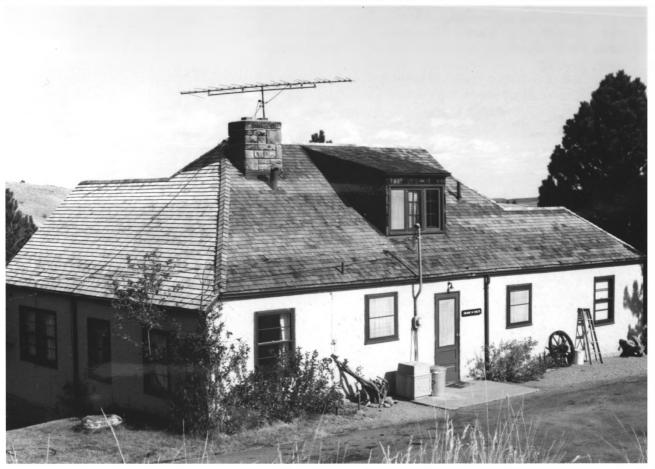

Wind Cave National Park

Wind Cave National Park Hot Springs Vicinity, SD Steve Ruple Historical Prservation Center 1982 Gas Station (16) Looking West Photo LOCATION: Wind Cave National Park Hot Springs Vicinity, SD PHOTOGRAPHER Steve Ruple DATE OF PHOTO: 1982

NAME OF PROPERTY: Gas Station (16) LOCATION OF NEGATIVE: Historical Preservation Center-University of SD VIEW: Looking West PHOTOGRAPH NUMBER: 8

```
Wind Cave National Park
Hot Springs Vicinity, SD
Steve Ruple
Historical Preservation Center
1982
Superintendent's House (3)
Looking south
Photo 9
                   NAME OF PROPERTY: Superintendent's House
                      (3)
                    LOCATION: Wind Cave National Park
                     Hot Springs Vicinity, SD
                    PHOTOGRAPHER: Steve Ruple
                    DATE OF PHOTO: 1982
                    LOCATION OF NEGATIVE: Historical
                    Preservation Center-University of SD
                    VIEW: Looking south
                    PHOTOGRAPH NUMBER: 9
```