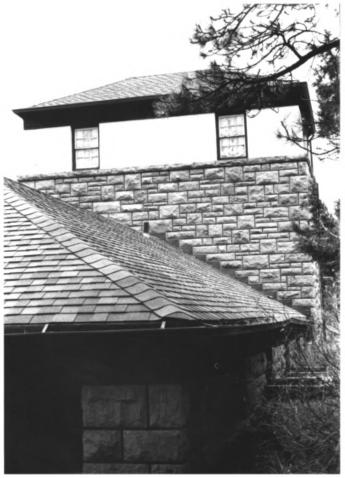

```
Wind Cave National Park
Hot Springs Vicinity, SD
Steve Ruple
Historical Preservation Center
1982
Elevator (2) and Power House (15)
Looking SE
Photo 3
               NAME OF PROPERTY: Elevator (2) and Power
                 House (15)
               LOCATION: Wind Cave National Park
                 Hot Springs Vicinity, SD
              · PHOTOGRAPHER: Steve Ruple
               DATE OF PHOTO: 1982
               LOCATION OF NEGATIVE: Historical
               Preservation Center-University of SD
               VIEW: Looking SE
               PHOTOGRAPH NUMBER: 3
```