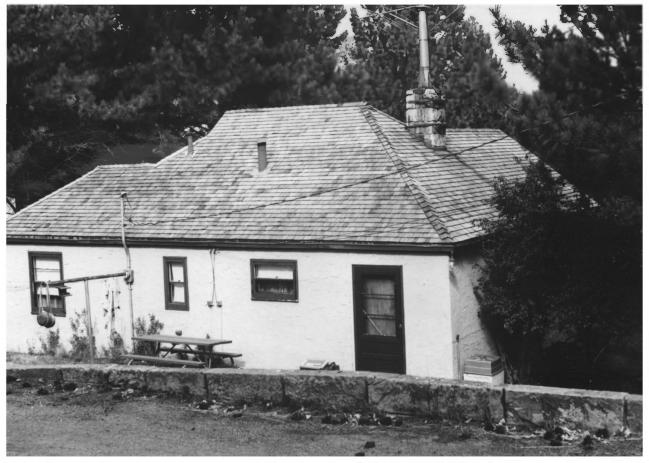

```
Wind Cave National Park
Hot Springs Vicinity, SD
Steve Ruple
Historical Preservation Center
1982
Superintendent's House (3)
Looking NW
Photo 10
                                  Superintendent's House
               NAME OF PROPERTY:
                 (3)
               LOCATION: Wind Cave National Park
                 Hot Springs Vicinity, SD
               PHOTOGRAPHER: Steve Ruple
               DATE OF PHOTO: 1982
               LOCATION OF NEGATIVE: Historical
```

Hot Springs Vicinity, SD
PHOTOGRAPHER: Steve Ruple
DATE OF PHOTO: 1982
LOCATION OF NEGATIVE: Historical
Preservation Center-University of SD
VIEW: Looking NW
PHOTOGRAPH NUMBER: 10

```
Wind Cave National Park
Hot Springs Vicinity, SD
Steve Ruple
Historical Preservation Center:
1982
Employee's Residence (5) (7)
Looking SW
Photo 11
                   NAME OF PROPERTY: Employee's Residence
                     (5)
                   LOCATION: Wind Cave National Park
                     Hot Springs Vicinity, SD
                   PHOTOGRAPHER: Steve Ruple
                   DATE OF PHOTO: 1982
                   LOCATION OF NEGATIVE: Historical
                   Preservation Center-University of SD
                   VIEW: Looking SW
                   PHOTOGRAPH NUMBER:
```