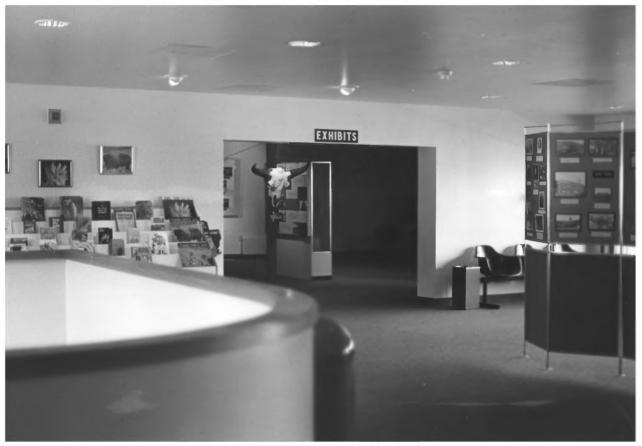

```
Wind Cave National Park
Hot Springs Vicinity, SD
Steve Ruple
Historical Preservation Center
1982
Administration Building (1)
interior
Photo 5
                NAME OF PROPERTY: Administration Building
                  (1)
                LOCATION: Wind Cave National Park
                  Hot Springs Vicinity, SD
                PHOTOGRAPHER: Steve Ruple
                DATE OF PHOTO: 1982
                LOCATION OF NEGATIVE: Historical
                Preservation Center-University of SD
                VIEW:
                     Interior
                PHOTOGRAPH NUBMER: 5
```