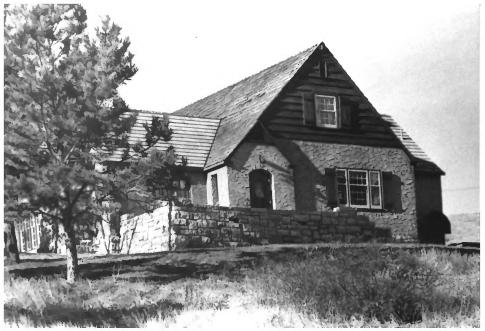

```
Wind Cave National Park
Hot Springs Vicinity, SD
Steve Ruple
Historical Preservation Center
1982
Administration Building (1)
Rear, NE facades
Photo 1
                 NAME OF PROPERTY: Administration Building
                   (1)
                 LOCATION: Wind Cave National Park
                   Hot Springs Vicinity, SD.
                 PHOTOGRAPHER: Steve Ruple
                 DATE OF PHOTO: 1982
                 LOCATION OF NEGATIVE: Historical
                 Preservation Center-University of SD
                 VIEW: Rear, NE facades
                 PHOTOGRAPH NUMBER:
```