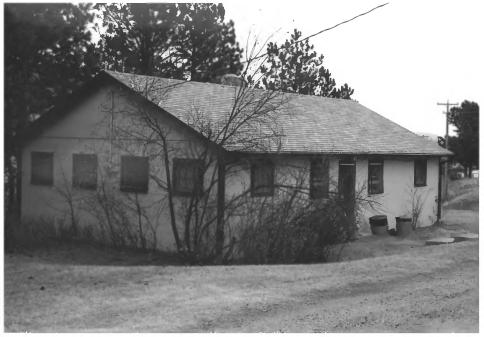

```
Wind Cave National Park
Hot Springs Vicinity, SD
Steve Ruple
Historical Preservation Center
1982
Employee's Residence (4)
Looking SE
Photo 14
                    NAME OF PROPERTY: Employee's Residence
                      (4)
                    LOCATION: Wind Cave National Park
                      Hot Springs Vicinity, SD
                    PHOTOGRAPHER: Steve Ruple
                    DATE OF PHOTO: 1982
                    LOCATION OF NEGATIVE: Historical
                    Preservation Center-University of SD
                    VIEW: Looking SE
                    PHOTOGRAPH NUMBER: 14
```

```
Wind Cave National Park
Hot Springs Vicinity, SD
Steve Ruple
Historical Preservation Center
1982
Employee's Residence (4)
Looking SW
Photo 15
                  NAME OF PROPERTY: Employee's Residence
                    (4)
                  LOCATION: Wind Cave National Park
                    Hot Springs Vicinity, SD
                  PHOTOGRAPHER: Steve Ruple
                  DATE OF PHOTO: 1982
                  LOCATION OF NEGATIVE: Historical
                  Preservation Center-University of SD
                  VIEW: Looking SW
                  PHOTOGRAPH NUMBER: 15
```