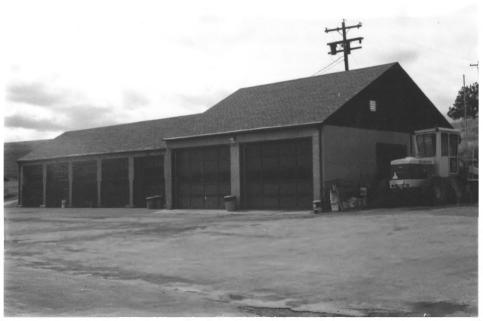

```
Wind Cave National Park
Hot Springs Vicinity, SD
Steve Ruple
Historical Preservation Center
1982
Garage (17)
Looking NE
Photo 4
                  NAME OF PROPERTY: Garage (17)
                  LOCATION: Wind Cave National Park
                    Hot Springs Vicinity, SD
                  PHOTOGRAPHER: Steve Ruple
                  DATE OF PHOTO: 1982
                  LOCATION OF NEGATIVE: Historical
                  Preservation Center-University of SD
                  VIEW: Looking NE
                  PHOTOGRAPH NUMBER: 4
```