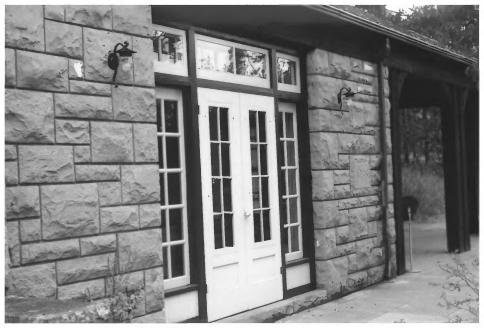

```
Wind Cave National Park
Hot Springs Vicinity, SD
Steve Ruple
Historical Preservation Center
1982
Administration Building (1)
Rear, NE facades
Photo 1
                 NAME OF PROPERTY: Administration Building
                   (1)
                 LOCATION: Wind Cave National Park
                   Hot Springs Vicinity, SD.
                 PHOTOGRAPHER: Steve Ruple
                 DATE OF PHOTO: 1982
                 LOCATION OF NEGATIVE: Historical
                 Preservation Center-University of SD
                 VIEW: Rear, NE facades
                 PHOTOGRAPH NUMBER:
```