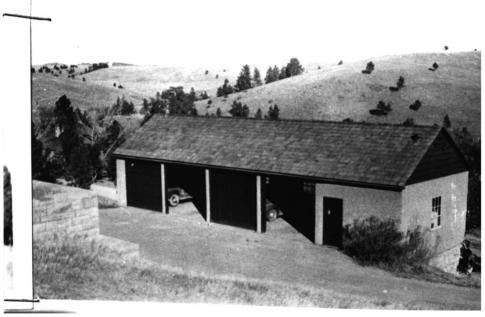

```
Wind Cave National Park
Hot Springs Vicinity, SD
Lance J. Olivieri
1975
National Park Service, Denver
Garage (11)
Looking NW
Photo 18
                 NAME OF PROPERTY: Garage (11)
                 LOCATION: Wind Cave National Park
                   Hot Springs Vicinity, SD
                 PHOTOGRAPHER: Lance J. Olivieri
                 DATE OF PHOTO: 1975
                 LOCATION OF NEGATIVE: National Park Service,
                 Denver
                 VIEW: Looking NW
                 PHOTOGRAPH NUMBER:
```