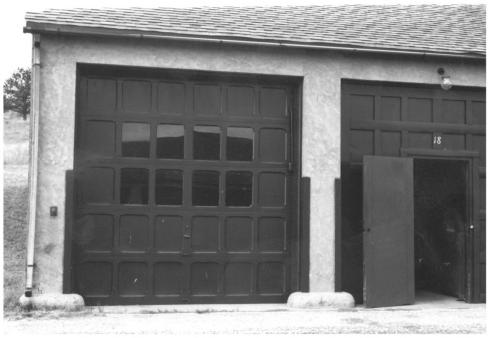

```
Wind Cave National Park
Hot Springs Vicinity, SD
Steve Ruple
Historical Preservation Center
1982
Garage (18)
Looking NW
Photo 6
                NAME OF PROPERTY: Garage (18)
                LOCATION: Wind Cave National Park
                  Hot Springs Vicinity, SD
                PHOTOGRAPHER: Steve Ruple
                DATE OF PHOTO: 1982
                LOCATION OF NEGATIVE: Historical
                Preservation Center-University of SD
                VIEW: Looking NW
                PHOTOGRAPH NUMBER:
                                    6
```