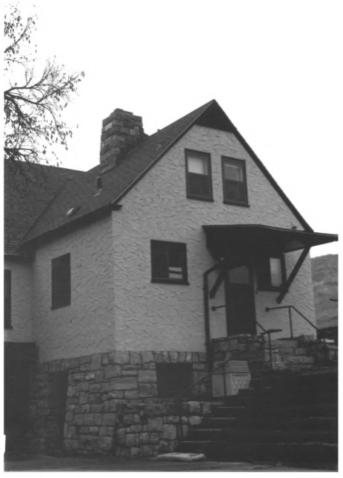

```
Hot Springs Vicinity, SD
Steve Ruple
Historical Preservation Center
1982
Administration Building (1)
Looking NE
Photo 7
                NAME OF PROPERTY: Administration Building
                  (1)
                LOCATION: Wind Cave National Park
                  Hot Springs Vicinity, SD
                PHOTOGRAPHER: Steve Ruple
                DATE OF PHOTO: 1982
                LOCATION OF NEGATIVE: Historical
                Preservation Center-University of SD
                VIEW: Looking NE
                PHOTOGRAPH NUMBER: 7
```