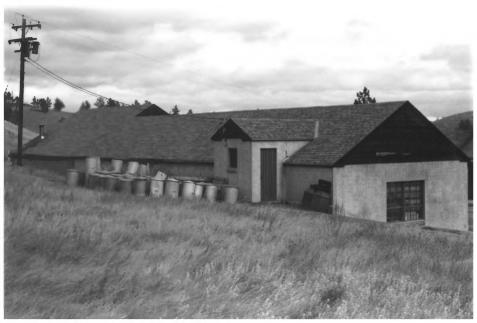

```
Wind Cave National Park
Hot Springs Vicinity, SD
Steve Ruple
Historical Preservation Center
1982
Garage (17)
Looking NE
Photo 4
                  NAME OF PROPERTY: Garage (17)
                  LOCATION: Wind Cave National Park
                    Hot Springs Vicinity, SD
                  PHOTOGRAPHER: Steve Ruple
                  DATE OF PHOTO: 1982
                  LOCATION OF NEGATIVE: Historical
                  Preservation Center-University of SD
                  VIEW: Looking NE
                  PHOTOGRAPH NUMBER: 4
```