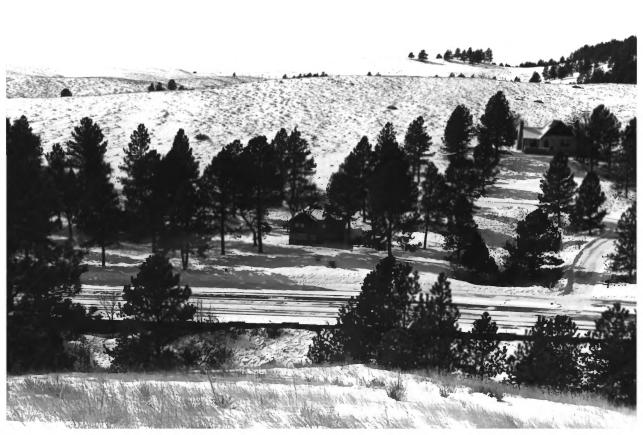

```
Wind Cave National Park
Hot Springs Vicinity, SD
Steve Ruple
Historical Preservation Center
1982
Buildings 3 and 6
Looking south
Photo 2
                   NAME OF PROPERTY: Buildings 2 and 3
                   LOCATION: Wind Cave National Park
                     Hot Springs Vicinity, SD
                   PHOTOGRAPHER: Steve Ruple
                   DATE OF PHOTO: 1982
                   LOCATION OF NEGATIVE: Historical
                   Preservation Center-University of SD
                   VIEW: looking south
                   PHOTOGRAPH NUMBER: 2
```