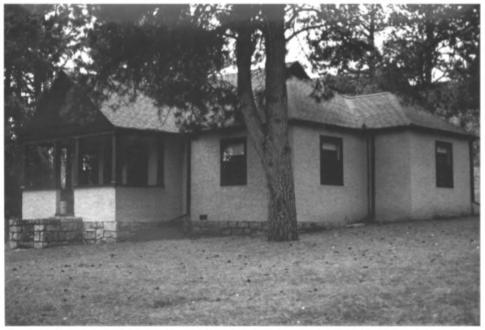

```
Wind Cave National Park
Hot Springs Vicinity, SD
Steve Ruple
Historical Preservation Center
1982
Superintendent's House (3)
Looking NW
Photo 10
                                  Superintendent's House
               NAME OF PROPERTY:
                 (3)
               LOCATION: Wind Cave National Park
                 Hot Springs Vicinity, SD
               PHOTOGRAPHER: Steve Ruple
               DATE OF PHOTO: 1982
               LOCATION OF NEGATIVE: Historical
```

Hot Springs Vicinity, SD
PHOTOGRAPHER: Steve Ruple
DATE OF PHOTO: 1982
LOCATION OF NEGATIVE: Historical
Preservation Center-University of SD
VIEW: Looking NW
PHOTOGRAPH NUMBER: 10

```
Wind Cave National Park
Hot Springs Vicinity, SD
Steve Ruple
Historical Preservation Center:
1982
Employee's Residence (5) (7)
Looking SW
Photo 11
                   NAME OF PROPERTY: Employee's Residence
                     (5)
                   LOCATION: Wind Cave National Park
                     Hot Springs Vicinity, SD
                   PHOTOGRAPHER: Steve Ruple
                   DATE OF PHOTO: 1982
                   LOCATION OF NEGATIVE: Historical
                   Preservation Center-University of SD
                   VIEW: Looking SW
                   PHOTOGRAPH NUMBER:
```