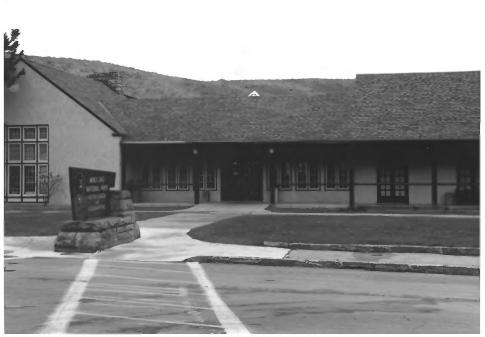

```
Hot Springs Vicinity, SD
Steve Ruple
Historical Preservation Center
1982
Administration Building (1)
Looking NE
Photo 7
                NAME OF PROPERTY: Administration Building
                  (1)
                LOCATION: Wind Cave National Park
                  Hot Springs Vicinity, SD
                PHOTOGRAPHER: Steve Ruple
                DATE OF PHOTO: 1982
                LOCATION OF NEGATIVE: Historical
                Preservation Center-University of SD
                VIEW: Looking NE
                PHOTOGRAPH NUMBER: 7
```