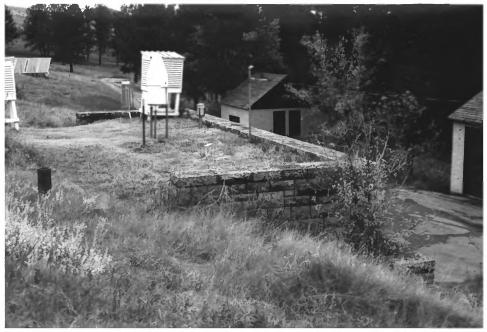

```
Wind Cave National Park
Hot Springs Vicinity, SD
Steve Ruple
Historical Preservation Center
1982
Elevator (2) and Power House (15)
Looking SE
Photo 3
               NAME OF PROPERTY: Elevator (2) and Power
                 House (15)
               LOCATION: Wind Cave National Park
                 Hot Springs Vicinity, SD
              · PHOTOGRAPHER: Steve Ruple
               DATE OF PHOTO: 1982
               LOCATION OF NEGATIVE: Historical
               Preservation Center-University of SD
               VIEW: Looking SE
               PHOTOGRAPH NUMBER: 3
```