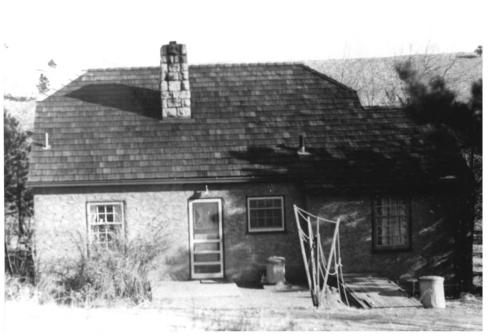

```
Wind Cave National Park
Hot Springs Vicinity, SD
Steve Ruple
Historical Preservation Center
1982
Employee's Residence (4)
Looking SE
Photo 14
                    NAME OF PROPERTY: Employee's Residence
                      (4)
                    LOCATION: Wind Cave National Park
                      Hot Springs Vicinity, SD
                    PHOTOGRAPHER: Steve Ruple
                    DATE OF PHOTO: 1982
                    LOCATION OF NEGATIVE: Historical
                    Preservation Center-University of SD
                    VIEW: Looking SE
                    PHOTOGRAPH NUMBER: 14
```

```
Wind Cave National Park
Hot Springs Vicinity, SD
Steve Ruple
Historical Preservation Center
1982
Employee's Residence (4)
Looking SW
Photo 15
                  NAME OF PROPERTY: Employee's Residence
                    (4)
                  LOCATION: Wind Cave National Park
                    Hot Springs Vicinity, SD
                  PHOTOGRAPHER: Steve Ruple
                  DATE OF PHOTO: 1982
                  LOCATION OF NEGATIVE: Historical
                  Preservation Center-University of SD
                  VIEW: Looking SW
                  PHOTOGRAPH NUMBER: 15
```