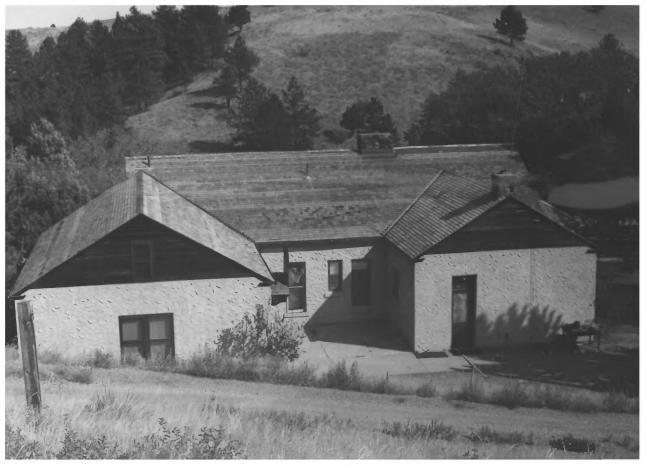

```
Wind Cave National Park
Hot Springs Vicinity, SD
Steve Ruple
Historical Preservation Center
1982
Administration Building (1)
Rear, NE facades
Photo 1
                 NAME OF PROPERTY: Administration Building
                   (1)
                 LOCATION: Wind Cave National Park
                   Hot Springs Vicinity, SD.
                 PHOTOGRAPHER: Steve Ruple
                 DATE OF PHOTO: 1982
                 LOCATION OF NEGATIVE: Historical
                 Preservation Center-University of SD
                 VIEW: Rear, NE facades
                 PHOTOGRAPH NUMBER:
```