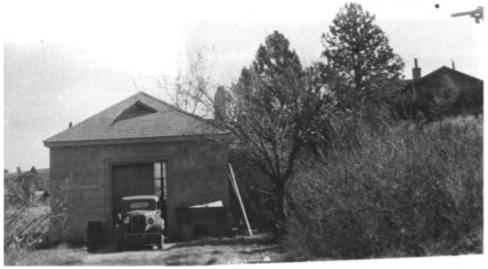

```
Wind Cave National Park
Hot Springs Vicinity, SD
Steve Ruple
Historical Preservation Center
1982
Garage (17)
Looking NE
Photo 4
                  NAME OF PROPERTY: Garage (17)
                  LOCATION: Wind Cave National Park
                    Hot Springs Vicinity, SD
                  PHOTOGRAPHER: Steve Ruple
                  DATE OF PHOTO: 1982
                  LOCATION OF NEGATIVE: Historical
                  Preservation Center-University of SD
                  VIEW: Looking NE
                  PHOTOGRAPH NUMBER: 4
```