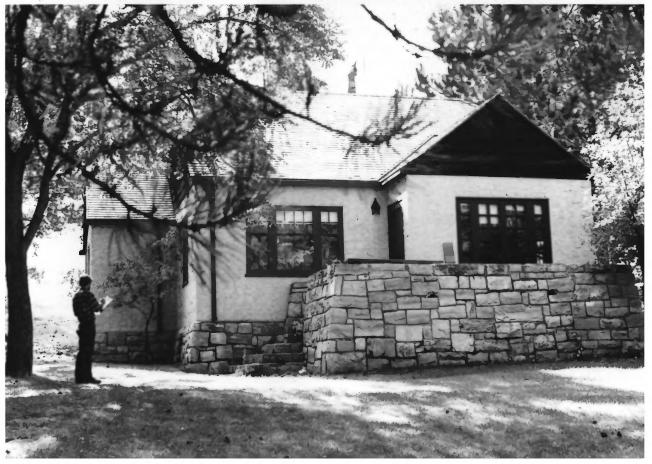

```
Wind Cave National Park
Hot Springs Vicinity, SD
Steve Ruple
Historical Preservation Center
1982
Superintendent's House (3)
Looking NW
Photo 10
                                  Superintendent's House
               NAME OF PROPERTY:
                 (3)
               LOCATION: Wind Cave National Park
                 Hot Springs Vicinity, SD
               PHOTOGRAPHER: Steve Ruple
               DATE OF PHOTO: 1982
               LOCATION OF NEGATIVE: Historical
```

Hot Springs Vicinity, SD
PHOTOGRAPHER: Steve Ruple
DATE OF PHOTO: 1982
LOCATION OF NEGATIVE: Historical
Preservation Center-University of SD
VIEW: Looking NW
PHOTOGRAPH NUMBER: 10

```
Wind Cave National Park
Hot Springs Vicinity, SD
Steve Ruple
Historical Preservation Center:
1982
Employee's Residence (5) (7)
Looking SW
Photo 11
                   NAME OF PROPERTY: Employee's Residence
                     (5)
                   LOCATION: Wind Cave National Park
                     Hot Springs Vicinity, SD
                   PHOTOGRAPHER: Steve Ruple
                   DATE OF PHOTO: 1982
                   LOCATION OF NEGATIVE: Historical
                   Preservation Center-University of SD
                   VIEW: Looking SW
                   PHOTOGRAPH NUMBER:
```