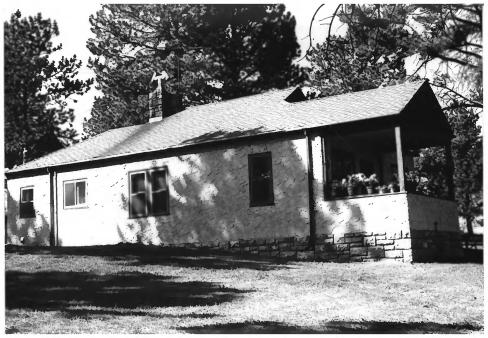

```
Hot Springs Vicinity, SD
Steve Ruple
Historical Preservation Center
1982
Administration Building (1)
Looking NE
Photo 7
                NAME OF PROPERTY: Administration Building
                  (1)
                LOCATION: Wind Cave National Park
                  Hot Springs Vicinity, SD
                PHOTOGRAPHER: Steve Ruple
                DATE OF PHOTO: 1982
                LOCATION OF NEGATIVE: Historical
                Preservation Center-University of SD
                VIEW: Looking NE
                PHOTOGRAPH NUMBER: 7
```