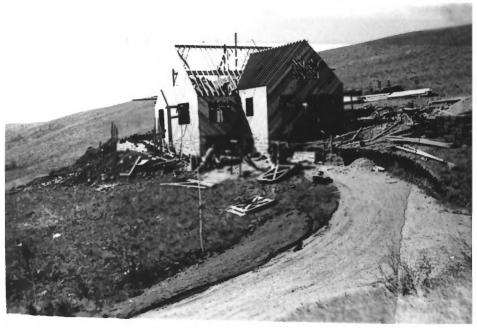

Wind Cave National Park Garage, Building No. 11 Custer County, SD Carolyn Torma Historical Preservation Center 1982 Looking NE Photo 27

HS/ Visitor Center Wind Cave National Parke Custer Co., South Dakota Photo #2