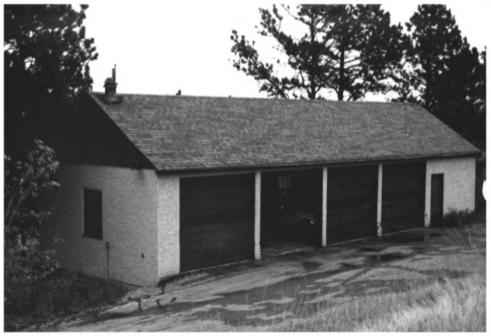

```
Wind Cave National Park
Hot Springs Vicinity, SD
Steve Ruple
Historical Preservation Center
1982
Garage (17)
Looking NE
Photo 4
                  NAME OF PROPERTY: Garage (17)
                  LOCATION: Wind Cave National Park
                    Hot Springs Vicinity, SD
                  PHOTOGRAPHER: Steve Ruple
                  DATE OF PHOTO: 1982
                  LOCATION OF NEGATIVE: Historical
                  Preservation Center-University of SD
                  VIEW: Looking NE
                  PHOTOGRAPH NUMBER: 4
```