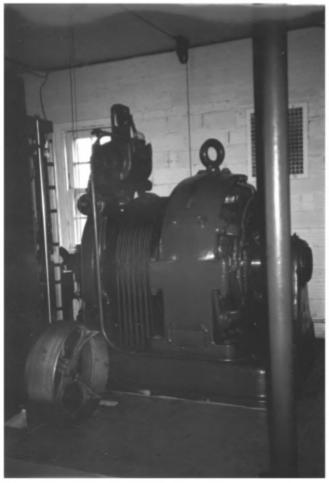

```
Wind Cave National Park
Hot Springs Vicinity, SD
Steve Ruple
Historical Preservation Center
1982
Elevator (2) and Power House (15)
Looking SE
Photo 3
               NAME OF PROPERTY: Elevator (2) and Power
                 House (15)
               LOCATION: Wind Cave National Park
                 Hot Springs Vicinity, SD
              · PHOTOGRAPHER: Steve Ruple
               DATE OF PHOTO: 1982
               LOCATION OF NEGATIVE: Historical
               Preservation Center-University of SD
               VIEW: Looking SE
               PHOTOGRAPH NUMBER: 3
```