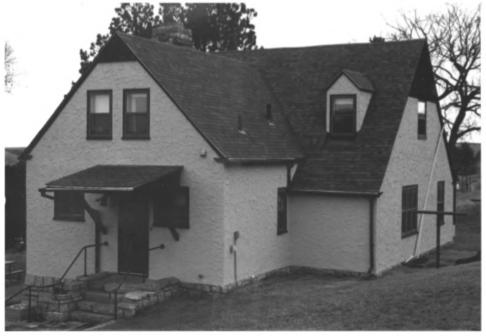

```
Wind Cave National Park
Hot Springs Vicinity, SD
Steve Ruple
Historical Preservation Center
1982
Administration Building (1)
Rear, NE facades
Photo 1
                 NAME OF PROPERTY: Administration Building
                   (1)
                 LOCATION: Wind Cave National Park
                   Hot Springs Vicinity, SD.
                 PHOTOGRAPHER: Steve Ruple
                 DATE OF PHOTO: 1982
                 LOCATION OF NEGATIVE: Historical
                 Preservation Center-University of SD
                 VIEW: Rear, NE facades
                 PHOTOGRAPH NUMBER:
```