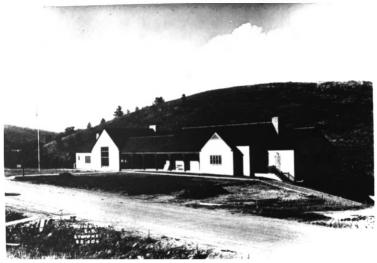

```
Wind Cave National Park
Hot Springs Vicinity, SD
Steve Ruple
Historical Preservation Center
1982
Administration Building (1)
Rear, NE facades
Photo 1
                 NAME OF PROPERTY: Administration Building
                   (1)
                 LOCATION: Wind Cave National Park
                   Hot Springs Vicinity, SD.
                 PHOTOGRAPHER: Steve Ruple
                 DATE OF PHOTO: 1982
                 LOCATION OF NEGATIVE: Historical
                 Preservation Center-University of SD
                 VIEW: Rear, NE facades
                 PHOTOGRAPH NUMBER:
```