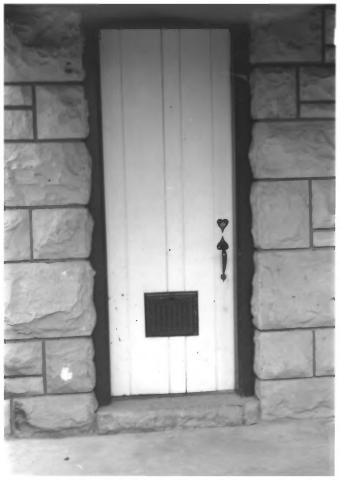

```
Wind Cave National Park
Hot Springs Vicinity, SD
Steve Ruple
Historical Preservation Center
1982
Administration Building (1)
Rear, NE facades
Photo 1
                 NAME OF PROPERTY: Administration Building
                   (1)
                 LOCATION: Wind Cave National Park
                   Hot Springs Vicinity, SD.
                 PHOTOGRAPHER: Steve Ruple
                 DATE OF PHOTO: 1982
                 LOCATION OF NEGATIVE: Historical
                 Preservation Center-University of SD
                 VIEW: Rear, NE facades
                 PHOTOGRAPH NUMBER:
```