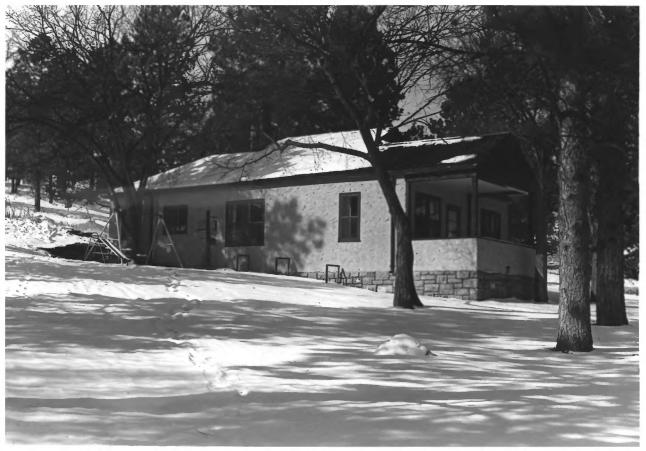

```
Wind Cave National Park
Hot Springs Vicinity, SD
Steve Ruple
Historical Preservation Center
1982
Garage (17)
Looking NE
Photo 4
                  NAME OF PROPERTY: Garage (17)
                  LOCATION: Wind Cave National Park
                    Hot Springs Vicinity, SD
                  PHOTOGRAPHER: Steve Ruple
                  DATE OF PHOTO: 1982
                  LOCATION OF NEGATIVE: Historical
                  Preservation Center-University of SD
                  VIEW: Looking NE
                  PHOTOGRAPH NUMBER: 4
```