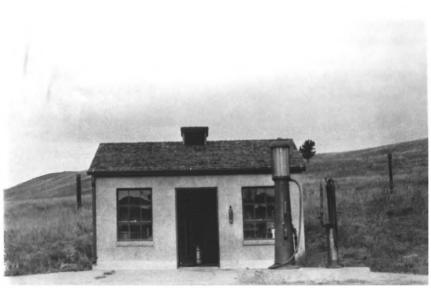

Wind Cave National Park

Wind Cave National Park Hot Springs Vicinity, SD Steve Ruple Historical Prservation Center 1982 Gas Station (16) Looking West Photo LOCATION: Wind Cave National Park Hot Springs Vicinity, SD PHOTOGRAPHER Steve Ruple DATE OF PHOTO: 1982

NAME OF PROPERTY: Gas Station (16) LOCATION OF NEGATIVE: Historical Preservation Center-University of SD VIEW: Looking West PHOTOGRAPH NUMBER: 8

```
Wind Cave National Park
Hot Springs Vicinity, SD
Steve Ruple
Historical Preservation Center
1982
Superintendent's House (3)
Looking south
Photo 9
                   NAME OF PROPERTY: Superintendent's House
                      (3)
                    LOCATION: Wind Cave National Park
                     Hot Springs Vicinity, SD
                    PHOTOGRAPHER: Steve Ruple
                    DATE OF PHOTO: 1982
                    LOCATION OF NEGATIVE: Historical
                    Preservation Center-University of SD
                    VIEW: Looking south
                    PHOTOGRAPH NUMBER: 9
```