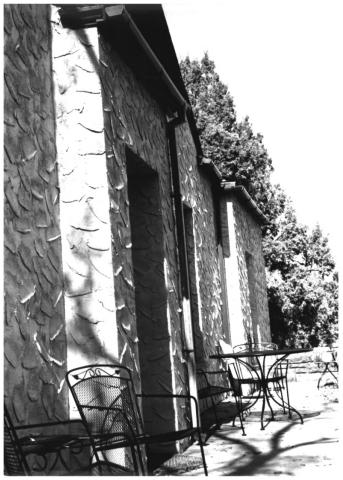

```
Wind Cave National Park
Hot Springs Vicinity, SD
Steve Ruple
Historical Preservation Center
1982
Administration Building (1)
Rear, NE facades
Photo 1
                 NAME OF PROPERTY: Administration Building
                   (1)
                 LOCATION: Wind Cave National Park
                   Hot Springs Vicinity, SD.
                 PHOTOGRAPHER: Steve Ruple
                 DATE OF PHOTO: 1982
                 LOCATION OF NEGATIVE: Historical
                 Preservation Center-University of SD
                 VIEW: Rear, NE facades
                 PHOTOGRAPH NUMBER:
```