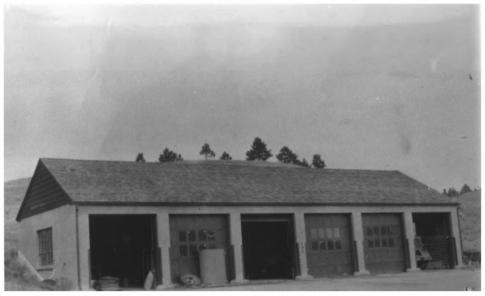

```
Wind Cave National Park
Hot Springs Vicinity, SD
Steve Ruple
Historical Preservation Center
1982
Garage (17)
Looking NE
Photo 4
                  NAME OF PROPERTY: Garage (17)
                  LOCATION: Wind Cave National Park
                    Hot Springs Vicinity, SD
                  PHOTOGRAPHER: Steve Ruple
                  DATE OF PHOTO: 1982
                  LOCATION OF NEGATIVE: Historical
                  Preservation Center-University of SD
                  VIEW: Looking NE
                  PHOTOGRAPH NUMBER: 4
```