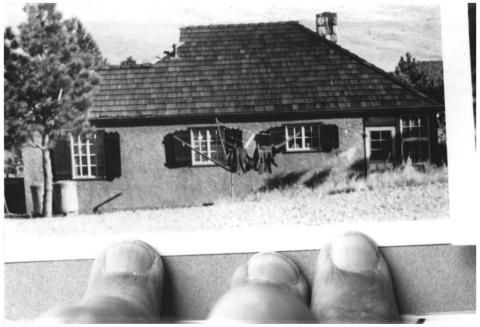

```
Wind Cave National Park
Hot Springs Vicinity, South Dakota
Lance J. Olivieri
1976
National Park Service, Denver
Employee's Quarters (5)
Looking South, Photo 24
                 NAME OF PROPERTY: Employee's Residence
                   (5)
                 LOCATION: Wind Cave National Park
                   Hot Springs Vicinity, SD
                 PHOTOGRAPHER: Lance Olivieri
                 DATE OF PHOTO: 1975
                 LOCATION OF NEGATIVE: National Park
                 Service, Denver
                 VIEW: Looking south
                 PHOTOGRAPH NUMBER: 24
```