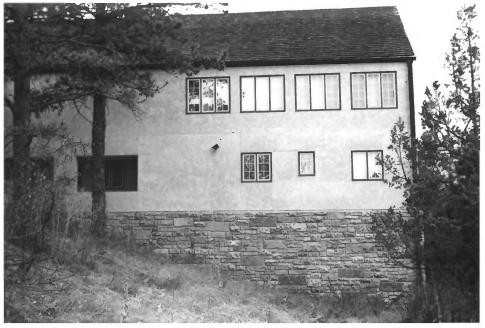

```
Wind Cave National Park
Hot Springs Vicinity, SD
Steve Ruple
Historical Preservation Center
1982
Administration Building (1)
Rear, NE facades
Photo 1
                 NAME OF PROPERTY: Administration Building
                   (1)
                 LOCATION: Wind Cave National Park
                   Hot Springs Vicinity, SD.
                 PHOTOGRAPHER: Steve Ruple
                 DATE OF PHOTO: 1982
                 LOCATION OF NEGATIVE: Historical
                 Preservation Center-University of SD
                 VIEW: Rear, NE facades
                 PHOTOGRAPH NUMBER:
```