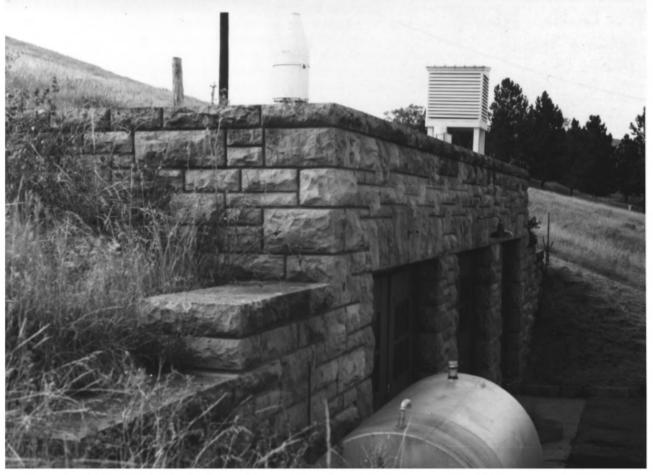

```
Wind Cave National Park
Hot Springs Vicinity, SD
Steve Ruple
Historical Preservation Center
1982
Elevator (2) and Power House (15)
Looking SE
Photo 3
               NAME OF PROPERTY: Elevator (2) and Power
                 House (15)
               LOCATION: Wind Cave National Park
                 Hot Springs Vicinity, SD
              · PHOTOGRAPHER: Steve Ruple
               DATE OF PHOTO: 1982
               LOCATION OF NEGATIVE: Historical
               Preservation Center-University of SD
               VIEW: Looking SE
               PHOTOGRAPH NUMBER: 3
```