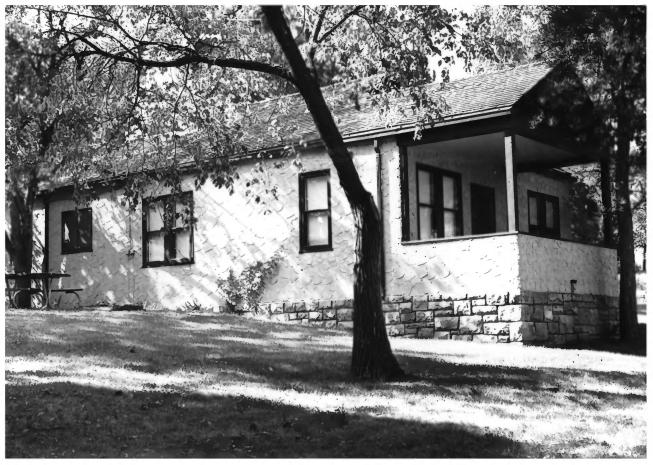

```
Wind Cave National Park
Hot Springs Vicinity, SD
Steve Ruple
Historical Preservation Center
1982
Employee's Residence (4)
Looking SE
Photo 14
                    NAME OF PROPERTY: Employee's Residence
                      (4)
                    LOCATION: Wind Cave National Park
                      Hot Springs Vicinity, SD
                    PHOTOGRAPHER: Steve Ruple
                    DATE OF PHOTO: 1982
                    LOCATION OF NEGATIVE: Historical
                    Preservation Center-University of SD
                    VIEW: Looking SE
                    PHOTOGRAPH NUMBER: 14
```

```
Wind Cave National Park
Hot Springs Vicinity, SD
Steve Ruple
Historical Preservation Center
1982
Employee's Residence (4)
Looking SW
Photo 15
                  NAME OF PROPERTY: Employee's Residence
                    (4)
                  LOCATION: Wind Cave National Park
                    Hot Springs Vicinity, SD
                  PHOTOGRAPHER: Steve Ruple
                  DATE OF PHOTO: 1982
                  LOCATION OF NEGATIVE: Historical
                  Preservation Center-University of SD
                  VIEW: Looking SW
                  PHOTOGRAPH NUMBER: 15
```