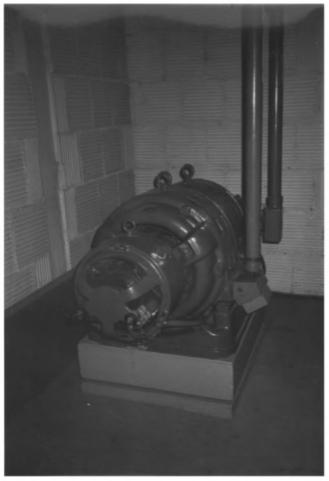

```
Wind Cave National Park
Hot Springs Vicinity, SD
Steve Ruple
Historical Preservation Center
1982
Elevator (2) and Power House (15)
Looking SE
Photo 3
               NAME OF PROPERTY: Elevator (2) and Power
                 House (15)
               LOCATION: Wind Cave National Park
                 Hot Springs Vicinity, SD
              · PHOTOGRAPHER: Steve Ruple
               DATE OF PHOTO: 1982
               LOCATION OF NEGATIVE: Historical
               Preservation Center-University of SD
               VIEW: Looking SE
               PHOTOGRAPH NUMBER: 3
```