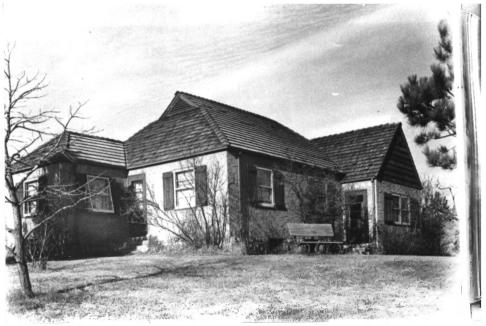

```
Hot Springs Vicinity, SD
Steve Ruple
Historical Preservation Center
1982
Employee's Residence (5)
Looking SW (NE facades)
Photo 12
                NAME OF PROPERTY: Employee's Residence
                  (5)
                LOCATION: Wind Cave National Park
                  Hot Springs Vicinity, SD
                PHOTOGRAPHER: Steve Ruple
                DATE OF PHOTO: 1982
                LOCATION OF NEGATIVE: Historical
                Preservation Center-University of SD
                VIEW: Looking SW (NE facades)
                PHOTOGRAPH NUMBER: 12
```