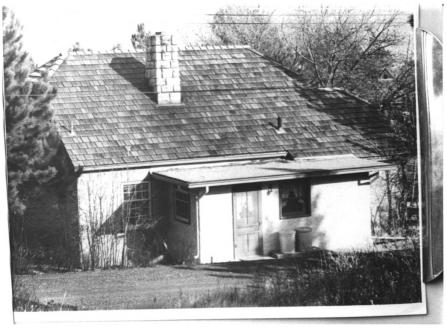

Wind Cave National Park

```
Wind Cave National Park
Hot Springs Vicinity, SD
Steve Ruple
Historical Preservation Center
1982
Employee's Residence (6)
Looking SW
Photo 13
                      NAME OF PROPERTY: Employee's Residence
                        (6)
                      LOCATION: Wind Cave National Park
                        Hot Springs Vicinity, SD
                      PHOTOGRAPHER: Steve Ruple
                      DATE OF PHOTO: 1982
                      LOCATION OF NEGATIVE: Historical
                      Preservation Center-University of SD
                      VIEW: Looking SW
                      PHOTOGRAPH NUMBER:
```