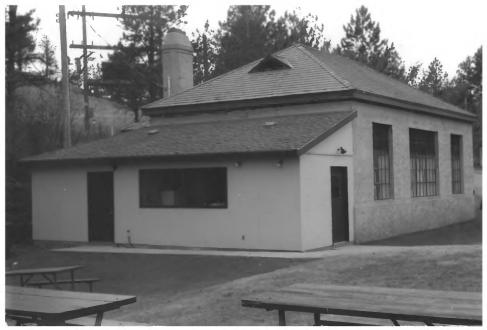

```
Wind Cave National Park
Hot Springs Vicinity, SD
Steve Ruple
Historical Preservation Center
1982
Administration Building (1)
Rear, NE facades
Photo 1
                 NAME OF PROPERTY: Administration Building
                   (1)
                 LOCATION: Wind Cave National Park
                   Hot Springs Vicinity, SD.
                 PHOTOGRAPHER: Steve Ruple
                 DATE OF PHOTO: 1982
                 LOCATION OF NEGATIVE: Historical
                 Preservation Center-University of SD
                 VIEW: Rear, NE facades
                 PHOTOGRAPH NUMBER:
```