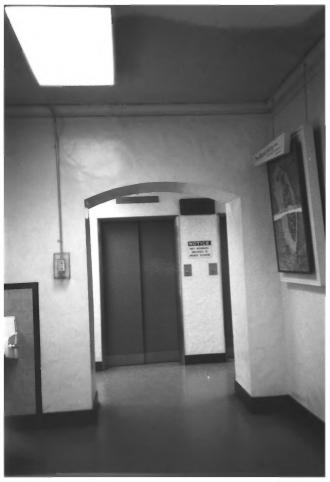

```
Wind Cave National Park
Hot Springs Vicinity, SD
Steve Ruple
Historical Preservation Center
1982
Elevator (2) and Power House (15)
Looking SE
Photo 3
               NAME OF PROPERTY: Elevator (2) and Power
                 House (15)
               LOCATION: Wind Cave National Park
                 Hot Springs Vicinity, SD
              · PHOTOGRAPHER: Steve Ruple
               DATE OF PHOTO: 1982
               LOCATION OF NEGATIVE: Historical
               Preservation Center-University of SD
               VIEW: Looking SE
               PHOTOGRAPH NUMBER: 3
```