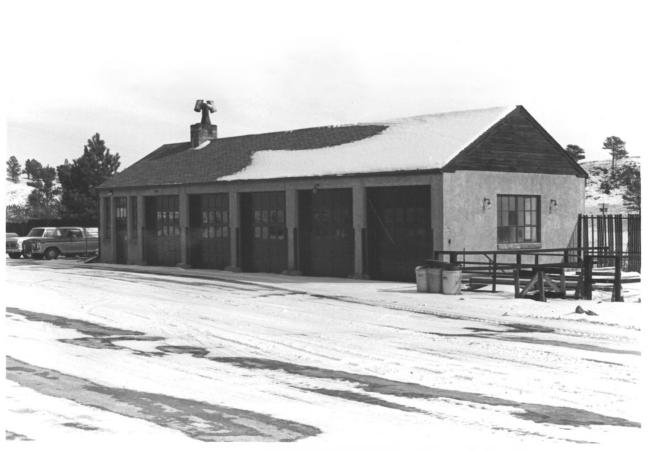

```
Wind Cave National Park
Hot Springs Vicinity, SD
Steve Ruple
Historical Preservation Center
1982
Garage (17)
Looking NE
Photo 4
                  NAME OF PROPERTY: Garage (17)
                  LOCATION: Wind Cave National Park
                    Hot Springs Vicinity, SD
                  PHOTOGRAPHER: Steve Ruple
                  DATE OF PHOTO: 1982
                  LOCATION OF NEGATIVE: Historical
                  Preservation Center-University of SD
                  VIEW: Looking NE
                  PHOTOGRAPH NUMBER: 4
```