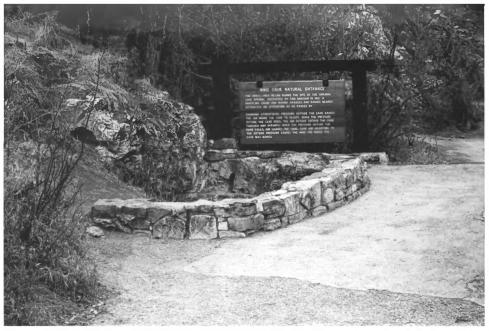

(ave entrance (old) Wind Cave National Park Custer Co., South Dahista Photo #11

old entrance " sign Wind Cave National Park Custer Co., South Dakota Photo\*12

(ave entrance (ven) Wind Cave National Park Custer Co., South Dakesta Photo# 13