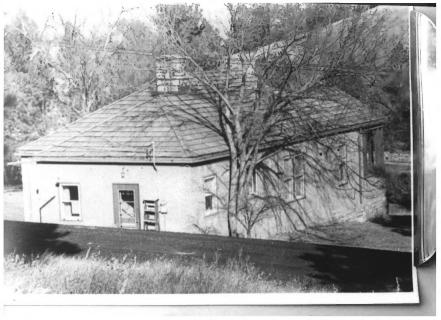

```
Wind Cave National Park
Hot Springs Vicinity, SD
Steve Ruple
Historical Preservation Center
1982
Elevator (2) and Power House (15)
Looking SE
Photo 3
               NAME OF PROPERTY: Elevator (2) and Power
                 House (15)
               LOCATION: Wind Cave National Park
                 Hot Springs Vicinity, SD
              · PHOTOGRAPHER: Steve Ruple
               DATE OF PHOTO: 1982
               LOCATION OF NEGATIVE: Historical
               Preservation Center-University of SD
               VIEW: Looking SE
               PHOTOGRAPH NUMBER: 3
```