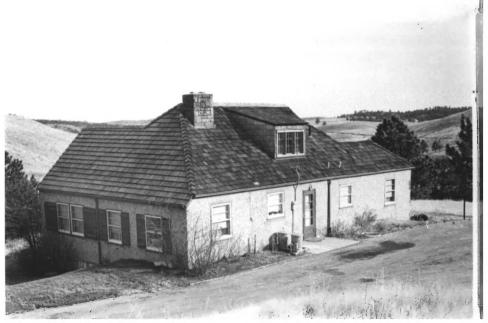

```
Wind Cave National Park
Hot Springs Vicinity, SD
Steve Ruple
Historical Preservation Center
1982
Superintendent's House (3)
Looking NW
Photo 10
                                  Superintendent's House
               NAME OF PROPERTY:
                 (3)
               LOCATION: Wind Cave National Park
                 Hot Springs Vicinity, SD
               PHOTOGRAPHER: Steve Ruple
               DATE OF PHOTO: 1982
               LOCATION OF NEGATIVE: Historical
```

Hot Springs Vicinity, SD
PHOTOGRAPHER: Steve Ruple
DATE OF PHOTO: 1982
LOCATION OF NEGATIVE: Historical
Preservation Center-University of SD
VIEW: Looking NW
PHOTOGRAPH NUMBER: 10

```
Wind Cave National Park
Hot Springs Vicinity, SD
Steve Ruple
Historical Preservation Center:
1982
Employee's Residence (5) (7)
Looking SW
Photo 11
                   NAME OF PROPERTY: Employee's Residence
                     (5)
                   LOCATION: Wind Cave National Park
                     Hot Springs Vicinity, SD
                   PHOTOGRAPHER: Steve Ruple
                   DATE OF PHOTO: 1982
                   LOCATION OF NEGATIVE: Historical
                   Preservation Center-University of SD
                   VIEW: Looking SW
                   PHOTOGRAPH NUMBER:
```