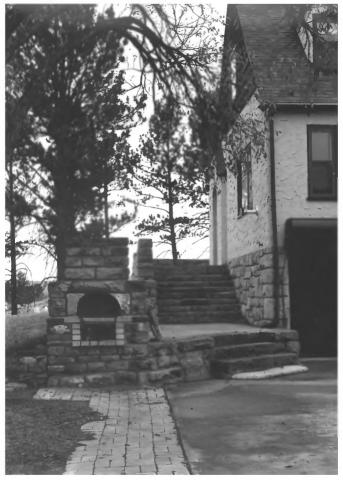

```
Wind Cave National Park
Hot Springs Vicinity, SD
Steve Ruple
Historical Preservation Center
1982
Administration Building (1)
Rear, NE facades
Photo 1
                 NAME OF PROPERTY: Administration Building
                   (1)
                 LOCATION: Wind Cave National Park
                   Hot Springs Vicinity, SD.
                 PHOTOGRAPHER: Steve Ruple
                 DATE OF PHOTO: 1982
                 LOCATION OF NEGATIVE: Historical
                 Preservation Center-University of SD
                 VIEW: Rear, NE facades
                 PHOTOGRAPH NUMBER:
```