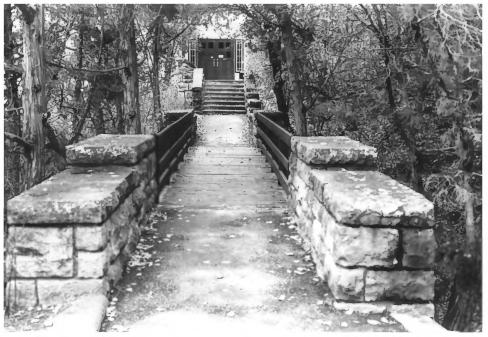

rock retaining wall wind care National Park Custer Co., South Dakota Photo # 16

Rock culvert and retaining wall Wind Cave National Park Custer Co., South Dakota Photo # 20

Trail bridge, etc. at Visitor Centure Wind Care National Pack Custer Co., South Dalcota Photo #21