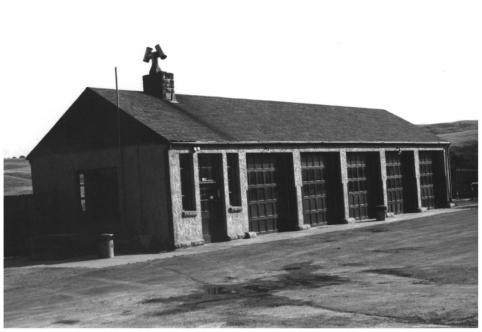

```
Wind Cave National Park
Hot Springs Vicinity, SD
Steve Ruple
Historical Preservation Center
1982
Garage (17)
Looking NE
Photo 4
                  NAME OF PROPERTY: Garage (17)
                  LOCATION: Wind Cave National Park
                    Hot Springs Vicinity, SD
                  PHOTOGRAPHER: Steve Ruple
                  DATE OF PHOTO: 1982
                  LOCATION OF NEGATIVE: Historical
                  Preservation Center-University of SD
                  VIEW: Looking NE
                  PHOTOGRAPH NUMBER: 4
```