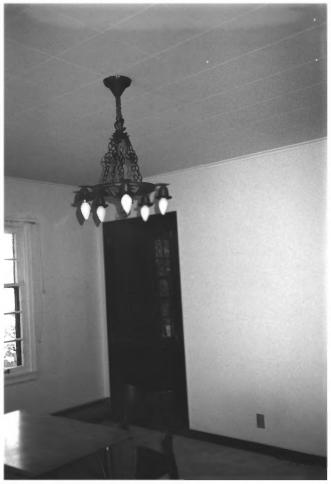

```
Wind Cave National Park
Hot Springs Vicinity, SD
Steve Ruple
Historical Preservation Center
1982
Administration Building (1)
interior
Photo 5
                NAME OF PROPERTY: Administration Building
                  (1)
                LOCATION: Wind Cave National Park
                  Hot Springs Vicinity, SD
                PHOTOGRAPHER: Steve Ruple
                DATE OF PHOTO: 1982
                LOCATION OF NEGATIVE: Historical
                Preservation Center-University of SD
                VIEW:
                     Interior
                PHOTOGRAPH NUBMER: 5
```