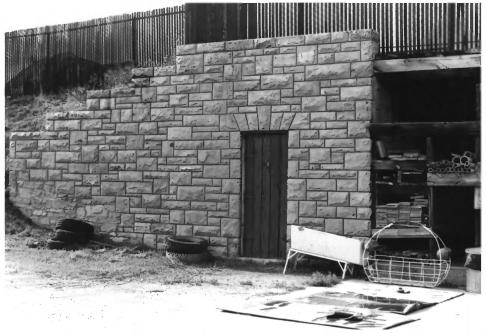

Cave entrance (New)\_ (4596) Wind Cave National Park Creater Co., South Dakota Photo#55

Rock wall year elevator building Wind Cave National Park Custer Co., South Dakota Photo #1

Rock barrier wall Wind Cave National Pack Custer Co., South Daketa Photo #3

Rock bastier walls Wind Cave National Park Custer Co., South Dokok Photo #4

Rock Burier Wall, Visitor Center Parking (historic photo) Wind Cave National Park Custer G., South Dakota Proto #7

Bridge Abutment Wind Cave National Park Custer Co., South Dakota Photo # 15