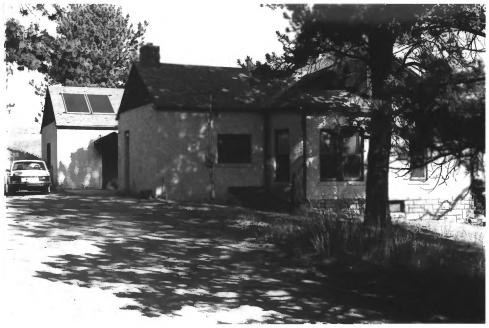

```
Wind Cave National Park
Hot Springs Vicinity, SD
Steve Ruple
Historical Preservation Center
1982
Administration Building (1)
Rear, NE facades
Photo 1
                 NAME OF PROPERTY: Administration Building
                   (1)
                 LOCATION: Wind Cave National Park
                   Hot Springs Vicinity, SD.
                 PHOTOGRAPHER: Steve Ruple
                 DATE OF PHOTO: 1982
                 LOCATION OF NEGATIVE: Historical
                 Preservation Center-University of SD
                 VIEW: Rear, NE facades
                 PHOTOGRAPH NUMBER:
```