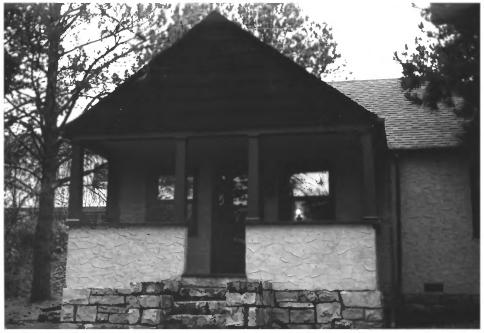

```
Wind Cave National Park
Hot Springs Vicinity, SD
Steve Ruple
Historical Preservation Center
1982
Superintendent's House (3)
Looking NW
Photo 10
                                  Superintendent's House
               NAME OF PROPERTY:
                 (3)
               LOCATION: Wind Cave National Park
                 Hot Springs Vicinity, SD
               PHOTOGRAPHER: Steve Ruple
               DATE OF PHOTO: 1982
               LOCATION OF NEGATIVE: Historical
```

Hot Springs Vicinity, SD
PHOTOGRAPHER: Steve Ruple
DATE OF PHOTO: 1982
LOCATION OF NEGATIVE: Historical
Preservation Center-University of SD
VIEW: Looking NW
PHOTOGRAPH NUMBER: 10

```
Wind Cave National Park
Hot Springs Vicinity, SD
Steve Ruple
Historical Preservation Center:
1982
Employee's Residence (5) (7)
Looking SW
Photo 11
                   NAME OF PROPERTY: Employee's Residence
                     (5)
                   LOCATION: Wind Cave National Park
                     Hot Springs Vicinity, SD
                   PHOTOGRAPHER: Steve Ruple
                   DATE OF PHOTO: 1982
                   LOCATION OF NEGATIVE: Historical
                   Preservation Center-University of SD
                   VIEW: Looking SW
                   PHOTOGRAPH NUMBER:
```