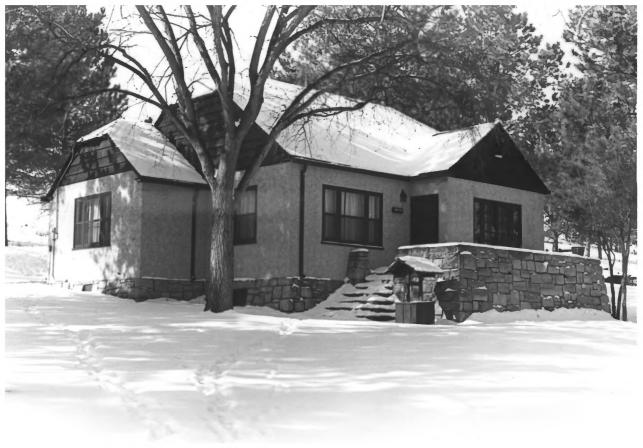

```
Wind Cave National Park
Hot Springs Vicinity, SD
Steve Ruple
Historical Preservation Center
1982
Administration Building (1)
Rear, NE facades
Photo 1
                 NAME OF PROPERTY: Administration Building
                   (1)
                 LOCATION: Wind Cave National Park
                   Hot Springs Vicinity, SD.
                 PHOTOGRAPHER: Steve Ruple
                 DATE OF PHOTO: 1982
                 LOCATION OF NEGATIVE: Historical
                 Preservation Center-University of SD
                 VIEW: Rear, NE facades
                 PHOTOGRAPH NUMBER:
```