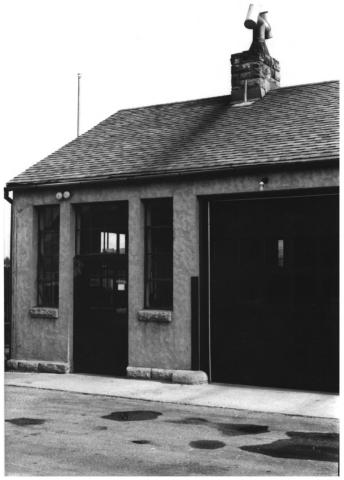

```
Wind Cave National Park
Hot Springs Vicinity, SD
Steve Ruple
Historical Preservation Center
1982
Garage (17)
Looking NE
Photo 4
                  NAME OF PROPERTY: Garage (17)
                  LOCATION: Wind Cave National Park
                    Hot Springs Vicinity, SD
                  PHOTOGRAPHER: Steve Ruple
                  DATE OF PHOTO: 1982
                  LOCATION OF NEGATIVE: Historical
                  Preservation Center-University of SD
                  VIEW: Looking NE
                  PHOTOGRAPH NUMBER: 4
```