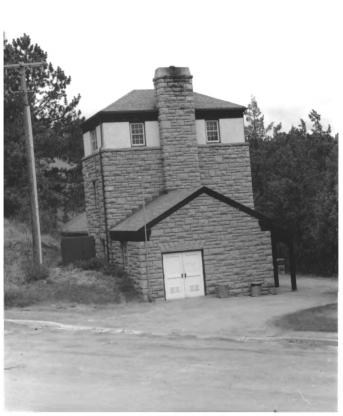

```
Wind Cave National Park
Hot Springs Vicinity, SD
Steve Ruple
Historical Preservation Center
1982
Elevator (2) and Power House (15)
Looking SE
Photo 3
               NAME OF PROPERTY: Elevator (2) and Power
                 House (15)
               LOCATION: Wind Cave National Park
                 Hot Springs Vicinity, SD
              · PHOTOGRAPHER: Steve Ruple
               DATE OF PHOTO: 1982
               LOCATION OF NEGATIVE: Historical
               Preservation Center-University of SD
               VIEW: Looking SE
               PHOTOGRAPH NUMBER: 3
```