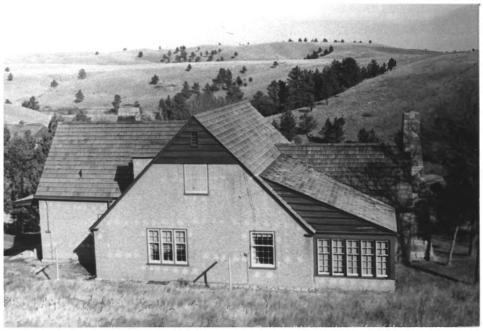

```
Hot Springs Vicinity, SD
Steve Ruple
Historical Preservation Center
1982
Administration Building (1)
Looking NE
Photo 7
                NAME OF PROPERTY: Administration Building
                  (1)
                LOCATION: Wind Cave National Park
                  Hot Springs Vicinity, SD
                PHOTOGRAPHER: Steve Ruple
                DATE OF PHOTO: 1982
                LOCATION OF NEGATIVE: Historical
                Preservation Center-University of SD
                VIEW: Looking NE
                PHOTOGRAPH NUMBER: 7
```