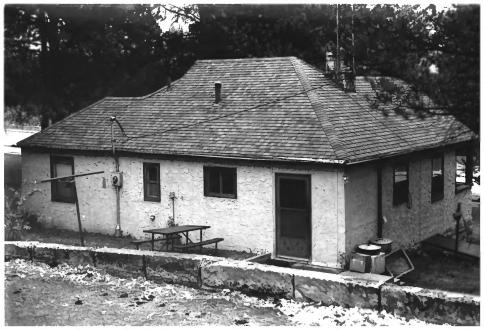

```
Wind Cave National Park
Hot Springs Vicinity, SD
Steve Ruple
Historical Preservation Center
1982
Administration Building (1)
Rear, NE facades
Photo 1
                 NAME OF PROPERTY: Administration Building
                   (1)
                 LOCATION: Wind Cave National Park
                   Hot Springs Vicinity, SD.
                 PHOTOGRAPHER: Steve Ruple
                 DATE OF PHOTO: 1982
                 LOCATION OF NEGATIVE: Historical
                 Preservation Center-University of SD
                 VIEW: Rear, NE facades
                 PHOTOGRAPH NUMBER:
```