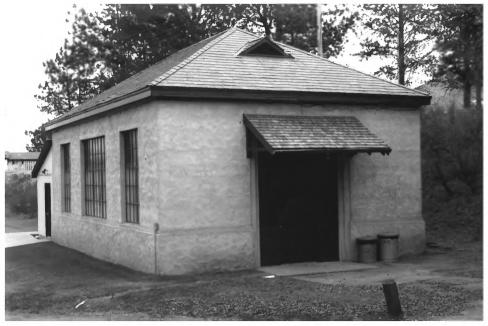

```
Wind Cave National Park
Hot Springs Vicinity, SD
Steve Ruple
Historical Preservation Center
1982
Garage (17)
Looking NE
Photo 4
                  NAME OF PROPERTY: Garage (17)
                  LOCATION: Wind Cave National Park
                    Hot Springs Vicinity, SD
                  PHOTOGRAPHER: Steve Ruple
                  DATE OF PHOTO: 1982
                  LOCATION OF NEGATIVE: Historical
                  Preservation Center-University of SD
                  VIEW: Looking NE
                  PHOTOGRAPH NUMBER: 4
```