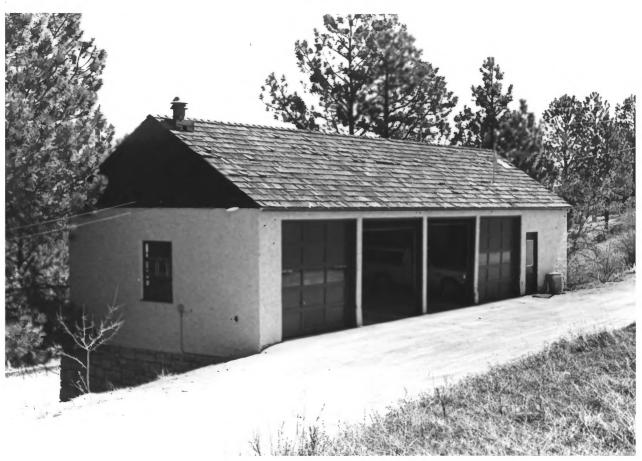

```
Wind Cave National Park
Hot Springs Vicinity, SD
Steve Ruple
Historical Preservation Center
1982
Garage (17)
Looking NE
Photo 4
                  NAME OF PROPERTY: Garage (17)
                  LOCATION: Wind Cave National Park
                    Hot Springs Vicinity, SD
                  PHOTOGRAPHER: Steve Ruple
                  DATE OF PHOTO: 1982
                  LOCATION OF NEGATIVE: Historical
                  Preservation Center-University of SD
                  VIEW: Looking NE
                  PHOTOGRAPH NUMBER: 4
```