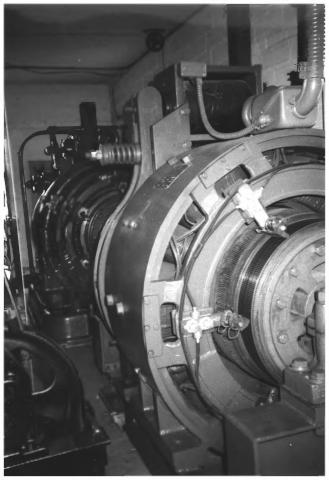

```
Wind Cave National Park
Hot Springs Vicinity, SD
Steve Ruple
Historical Preservation Center
1982
Elevator (2) and Power House (15)
Looking SE
Photo 3
               NAME OF PROPERTY: Elevator (2) and Power
                 House (15)
               LOCATION: Wind Cave National Park
                 Hot Springs Vicinity, SD
              · PHOTOGRAPHER: Steve Ruple
               DATE OF PHOTO: 1982
               LOCATION OF NEGATIVE: Historical
               Preservation Center-University of SD
               VIEW: Looking SE
               PHOTOGRAPH NUMBER: 3
```