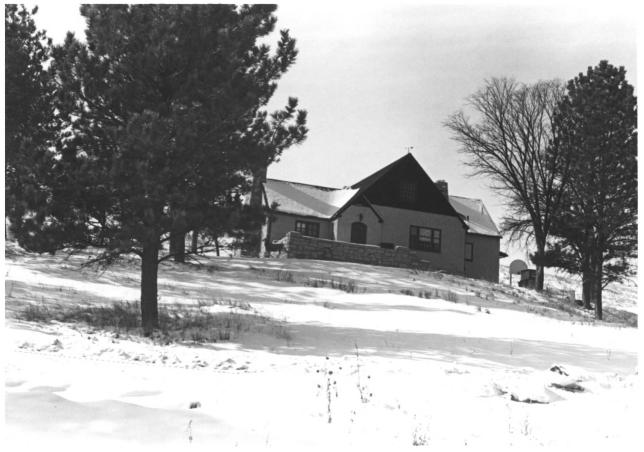

```
Wind Cave National Park
Hot Springs Vicinity, SD
Steve Ruple
Historical Preservation Center
1982
Administration Building (1)
Rear, NE facades
Photo 1
                 NAME OF PROPERTY: Administration Building
                   (1)
                 LOCATION: Wind Cave National Park
                   Hot Springs Vicinity, SD.
                 PHOTOGRAPHER: Steve Ruple
                 DATE OF PHOTO: 1982
                 LOCATION OF NEGATIVE: Historical
                 Preservation Center-University of SD
                 VIEW: Rear, NE facades
                 PHOTOGRAPH NUMBER:
```