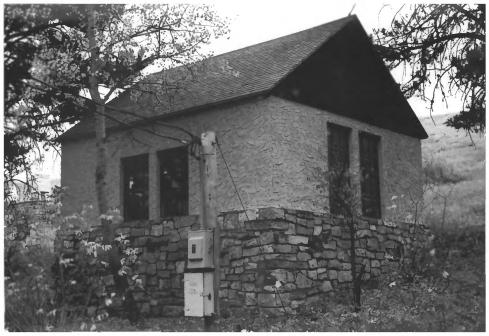

```
Wind Cave National Park
Hot Springs Vicinity, SD
Steve Ruple
Historical Preservation Center
1982
Elevator (2) and Power House (15)
Looking SE
Photo 3
               NAME OF PROPERTY: Elevator (2) and Power
                 House (15)
               LOCATION: Wind Cave National Park
                 Hot Springs Vicinity, SD
              · PHOTOGRAPHER: Steve Ruple
               DATE OF PHOTO: 1982
               LOCATION OF NEGATIVE: Historical
               Preservation Center-University of SD
               VIEW: Looking SE
               PHOTOGRAPH NUMBER: 3
```