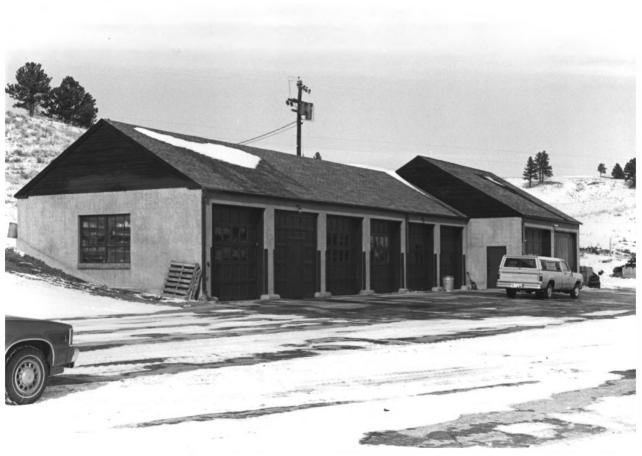

```
Wind Cave National Park
Hot Springs Vicinity, SD
Steve Ruple
Historical Preservation Center
1982
Garage (17)
Looking NE
Photo 4
                  NAME OF PROPERTY: Garage (17)
                  LOCATION: Wind Cave National Park
                    Hot Springs Vicinity, SD
                  PHOTOGRAPHER: Steve Ruple
                  DATE OF PHOTO: 1982
                  LOCATION OF NEGATIVE: Historical
                  Preservation Center-University of SD
                  VIEW: Looking NE
                  PHOTOGRAPH NUMBER: 4
```