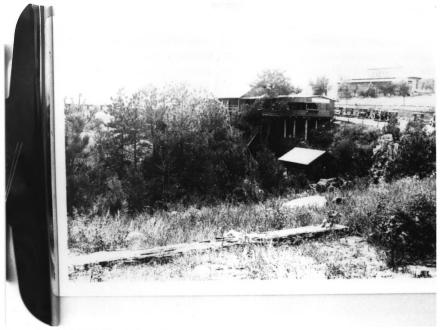

Old Carl Entrance, Concession HS4 Historic Residence. Wind Cave National Park Custer Co., Sonth Dakota Photo\*6

Carl entrance (New) (4,5 96) Wind Care National Parle Custer Co., South Dakota Photo # 9

Cave entrance (vew) Wind Care National Pack Custer Co., South, Dakota Photo \* 10

(ave entrance (old) Wind Cave National Park Custer Co., South Dahista Photo #11

old entrance " sign Wind Cave National Park Custer Co., South Dakota Photo\*12

(ave entrance (ven) Wind Cave National Park Custer Co., South Dakesta Photo# 13