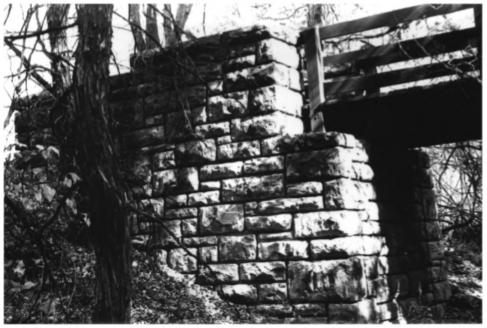

Rock bastier walls Wind Cave National Park Custer Co., South Dokok Photo #4

Rock Burier Wall, Visitor Center Parking (historic photo) Wind Cave National Park Custer G., South Dakota Proto #7

Bridge Abutment Wind Cave National Park Custer Co., South Dakota Photo # 15