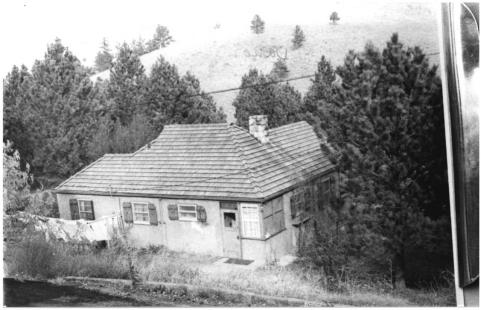

```
Hot Springs Vicinity, SD
Lance J. Olivieri
1975
National Park Service, Denver
Superintendent's House (3)
Looking NE
Photo 22
                 NAME OF PROPERTY: Superintendent's
                   House (3)
                 LOCATION: Wind Cave National Park
                   Hot Springs Vicinity, SD
                 PHOTOGRAPHER: Lance Olivieri
                  DATE OF PHOTO: 1975
                 LOCATION OF NEGATIVE: National Park
                 Service, Denver
                  VIEW: Looking NE
                  PHOTOGRAPH NUMBER: 22
```