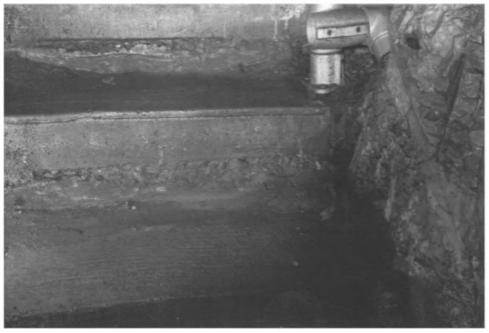

Cave entrance (New), 1991 Wind Cave National Park Custer Co., South Dalcota Photo#23

Cave interior, Stans + railing Wind Cave National Park Custer Co., South Dakota Photo \$51

Cove interior, stairs + railing Wind Cave National Park Custer Co., South Dakota Photo#34