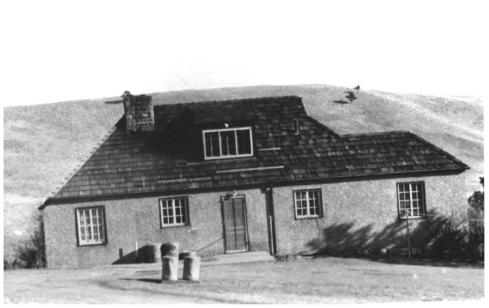

```
Wind Cave National Park
Hot Springs Vicinity, SD
Steve Ruple
Historical Preservation Center
1982
Administration Building (1)
Rear, NE facades
Photo 1
                 NAME OF PROPERTY: Administration Building
                   (1)
                 LOCATION: Wind Cave National Park
                   Hot Springs Vicinity, SD.
                 PHOTOGRAPHER: Steve Ruple
                 DATE OF PHOTO: 1982
                 LOCATION OF NEGATIVE: Historical
                 Preservation Center-University of SD
                 VIEW: Rear, NE facades
                 PHOTOGRAPH NUMBER:
```