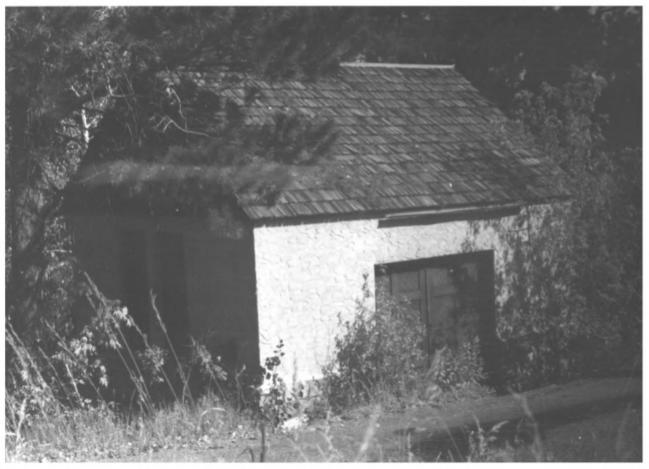

```
Wind Cave National Park
Hot Springs Vicinity, SD
Steve Ruple
Historical Preservation Center
1982
Elevator (2) and Power House (15)
Looking SE
Photo 3
               NAME OF PROPERTY: Elevator (2) and Power
                 House (15)
               LOCATION: Wind Cave National Park
                 Hot Springs Vicinity, SD
              · PHOTOGRAPHER: Steve Ruple
               DATE OF PHOTO: 1982
               LOCATION OF NEGATIVE: Historical
               Preservation Center-University of SD
               VIEW: Looking SE
               PHOTOGRAPH NUMBER: 3
```