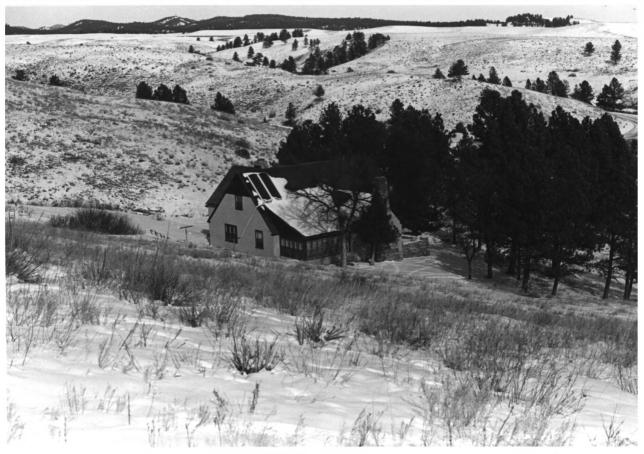

```
Wind Cave National Park
Hot Springs Vicinity, SD
Steve Ruple
Historical Preservation Center
1982
Administration Building (1)
Rear, NE facades
Photo 1
                 NAME OF PROPERTY: Administration Building
                   (1)
                 LOCATION: Wind Cave National Park
                   Hot Springs Vicinity, SD.
                 PHOTOGRAPHER: Steve Ruple
                 DATE OF PHOTO: 1982
                 LOCATION OF NEGATIVE: Historical
                 Preservation Center-University of SD
                 VIEW: Rear, NE facades
                 PHOTOGRAPH NUMBER:
```