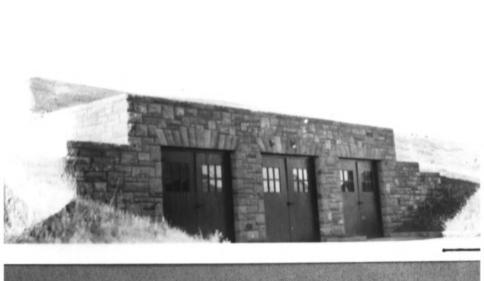

```
Wind Cave National Park
Hot Springs Vicinity, SD
Steve Ruple
Historical Preservation Center
1982
Garage (17)
Looking NE
Photo 4
                  NAME OF PROPERTY: Garage (17)
                  LOCATION: Wind Cave National Park
                    Hot Springs Vicinity, SD
                  PHOTOGRAPHER: Steve Ruple
                  DATE OF PHOTO: 1982
                  LOCATION OF NEGATIVE: Historical
                  Preservation Center-University of SD
                  VIEW: Looking NE
                  PHOTOGRAPH NUMBER: 4
```