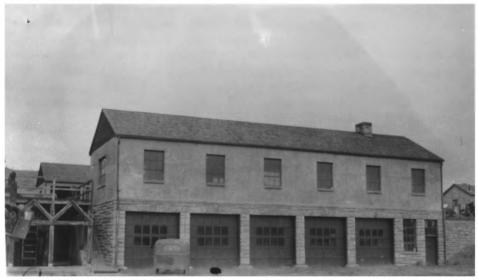

Wind Cave National Park Garage, Building No. 11 Custer County, SD Carolyn Torma Historical Preservation Center 1982 Looking NE Photo 27

HS/ Visitor Center Wind Cave National Parke Custer Co., South Dakota Photo #2