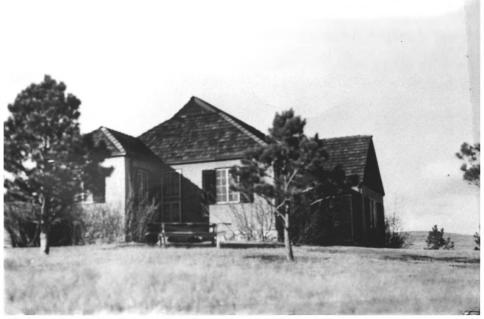

```
Hot Springs Vicinity, SD
Steve Ruple
Historical Preservation Center
1982
Employee's Residence (5)
Looking SW (NE facades)
Photo 12
                NAME OF PROPERTY: Employee's Residence
                  (5)
                LOCATION: Wind Cave National Park
                  Hot Springs Vicinity, SD
                PHOTOGRAPHER: Steve Ruple
                DATE OF PHOTO: 1982
                LOCATION OF NEGATIVE: Historical
                Preservation Center-University of SD
                VIEW: Looking SW (NE facades)
                PHOTOGRAPH NUMBER: 12
```