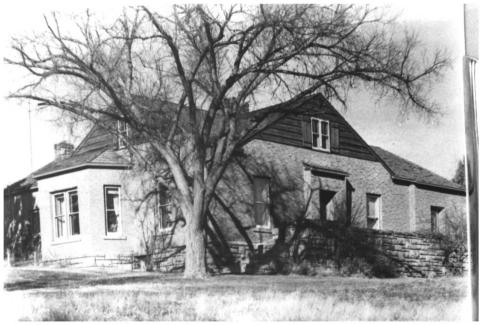

```
Wind Cave National Park
Hot Springs Vicinity, SD
Steve Ruple
Historical Preservation Center
1982
Superintendent's House (3)
Looking NW
Photo 10
                                  Superintendent's House
               NAME OF PROPERTY:
                 (3)
               LOCATION: Wind Cave National Park
                 Hot Springs Vicinity, SD
               PHOTOGRAPHER: Steve Ruple
               DATE OF PHOTO: 1982
               LOCATION OF NEGATIVE: Historical
```

Hot Springs Vicinity, SD
PHOTOGRAPHER: Steve Ruple
DATE OF PHOTO: 1982
LOCATION OF NEGATIVE: Historical
Preservation Center-University of SD
VIEW: Looking NW
PHOTOGRAPH NUMBER: 10

```
Wind Cave National Park
Hot Springs Vicinity, SD
Steve Ruple
Historical Preservation Center:
1982
Employee's Residence (5) (7)
Looking SW
Photo 11
                   NAME OF PROPERTY: Employee's Residence
                     (5)
                   LOCATION: Wind Cave National Park
                     Hot Springs Vicinity, SD
                   PHOTOGRAPHER: Steve Ruple
                   DATE OF PHOTO: 1982
                   LOCATION OF NEGATIVE: Historical
                   Preservation Center-University of SD
                   VIEW: Looking SW
                   PHOTOGRAPH NUMBER:
```