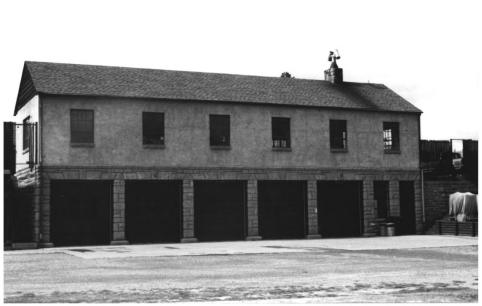

Wind Cave National Park Garage, Building No. 11 Custer County, SD Carolyn Torma Historical Preservation Center 1982 Looking NE Photo 27

HS/ Visitor Center Wind Cave National Parke Custer Co., South Dakota Photo #2