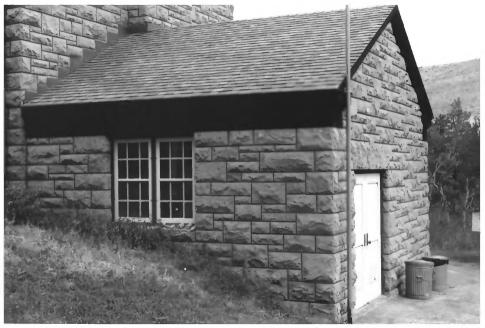

```
Wind Cave National Park
Hot Springs Vicinity, SD
Steve Ruple
Historical Preservation Center
1982
Garage (17)
Looking NE
Photo 4
                  NAME OF PROPERTY: Garage (17)
                  LOCATION: Wind Cave National Park
                    Hot Springs Vicinity, SD
                  PHOTOGRAPHER: Steve Ruple
                  DATE OF PHOTO: 1982
                  LOCATION OF NEGATIVE: Historical
                  Preservation Center-University of SD
                  VIEW: Looking NE
                  PHOTOGRAPH NUMBER: 4
```