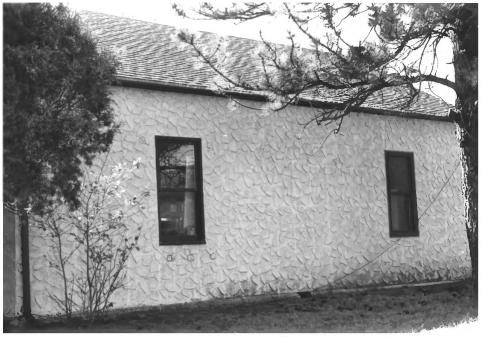

Wind Cave National Park
Hot Springs Vicinity, SD
Lance J. Olivieri
1975
National Park Service, Denver
Employee's Residence (8)
Looking N
Photo 16

```
NAME OF PROPERTY: Employee's Residence
(8)
LOCATION: Wind Cave National Park
Hot Springs Vicinity, SD
PHOTOGRAPHER: Lance Olivieri
DATE OF PHOTO: 1975
LOCATION OF NEGATIVE: National Park Service,
Denver
VIEW: Looking north
PHOTOGRAPH NUMBER: 16
```

```
Wind Cave National Park
Hot Springs Vicinity, SD
Lance J. Olivieri
1.975
National Park Service, Denver
Employee's Residence (7)
Looking North
Photo 17
                 NAME OF PROPERTY: Employee's Residence
                    (4)
                  LOCATION: Wind Cave National Park
                    Hot Springs Vicinity, SD
                  PHOTOGRAPHER: Lance J. Olivieri
                  DATE OF PHOTO: 1975
                  LOCATION OF NEGATIVE: National Park Service,
                  Denver
                  VIEW: Looking North
                  PHOTOGRAPH NUMBER:
                                        17
```