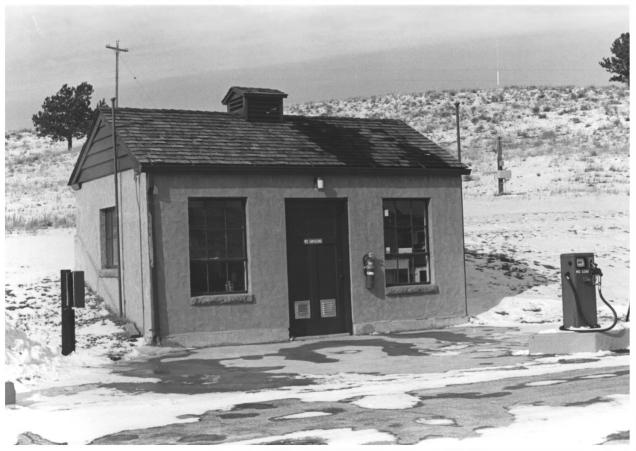

Wind Cave National Park

Wind Cave National Park Hot Springs Vicinity, SD Steve Ruple Historical Prservation Center 1982 Gas Station (16) Looking West Photo LOCATION: Wind Cave National Park Hot Springs Vicinity, SD PHOTOGRAPHER Steve Ruple DATE OF PHOTO: 1982

NAME OF PROPERTY: Gas Station (16) LOCATION OF NEGATIVE: Historical Preservation Center-University of SD VIEW: Looking West PHOTOGRAPH NUMBER: 8

```
Wind Cave National Park
Hot Springs Vicinity, SD
Steve Ruple
Historical Preservation Center
1982
Superintendent's House (3)
Looking south
Photo 9
                   NAME OF PROPERTY: Superintendent's House
                      (3)
                    LOCATION: Wind Cave National Park
                     Hot Springs Vicinity, SD
                    PHOTOGRAPHER: Steve Ruple
                    DATE OF PHOTO: 1982
                    LOCATION OF NEGATIVE: Historical
                    Preservation Center-University of SD
                    VIEW: Looking south
                    PHOTOGRAPH NUMBER: 9
```