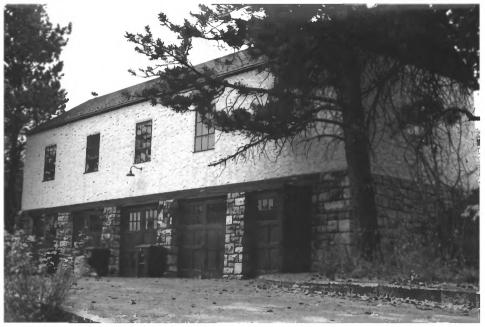

```
Wind Cave National Park
Hot Springs Vicinity, SD
Lance J. Olivieri
1975
National Park Service, Denver
Garage (11)
Looking NW
Photo 18
                 NAME OF PROPERTY: Garage (11)
                 LOCATION: Wind Cave National Park
                   Hot Springs Vicinity, SD
                 PHOTOGRAPHER: Lance J. Olivieri
                 DATE OF PHOTO: 1975
                 LOCATION OF NEGATIVE: National Park Service,
                 Denver
                 VIEW: Looking NW
                 PHOTOGRAPH NUMBER:
```