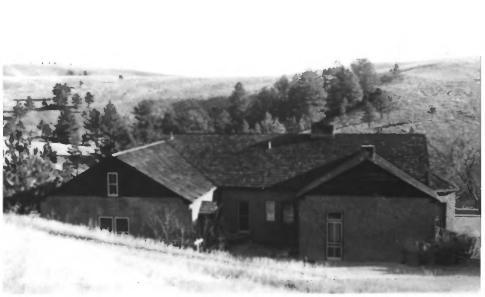

```
Wind Cave National Park
Hot Springs Vicinity, SD
Steve Ruple
Historical Preservation Center
1982
Elevator (2) and Power House (15)
Looking SE
Photo 3
               NAME OF PROPERTY: Elevator (2) and Power
                 House (15)
               LOCATION: Wind Cave National Park
                 Hot Springs Vicinity, SD
              · PHOTOGRAPHER: Steve Ruple
               DATE OF PHOTO: 1982
               LOCATION OF NEGATIVE: Historical
               Preservation Center-University of SD
               VIEW: Looking SE
               PHOTOGRAPH NUMBER: 3
```