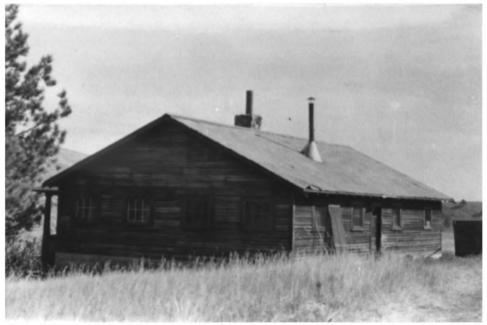

Wind Cave National Park Garage, Building No. 11 Custer County, SD Carolyn Torma Historical Preservation Center 1982 Looking NE Photo 27

HS/ Visitor Center Wind Cave National Parke Custer Co., South Dakota Photo #2