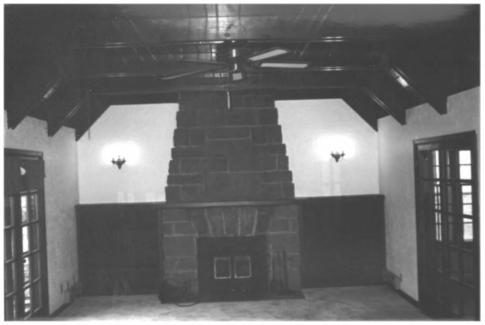

```
Wind Cave National Park
Hot Springs Vicinity, SD
Steve Ruple
Historical Preservation Center
1982
Administration Building (1)
interior
Photo 5
                NAME OF PROPERTY: Administration Building
                  (1)
                LOCATION: Wind Cave National Park
                  Hot Springs Vicinity, SD
                PHOTOGRAPHER: Steve Ruple
                DATE OF PHOTO: 1982
                LOCATION OF NEGATIVE: Historical
                Preservation Center-University of SD
                VIEW:
                     Interior
                PHOTOGRAPH NUBMER: 5
```