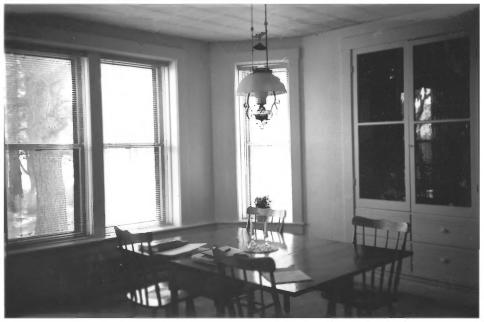

```
Wind Cave National Park
Hot Springs Vicinity, SD
Steve Ruple
Historical Preservation Center
1982
Administration Building (1)
interior
Photo 5
                NAME OF PROPERTY: Administration Building
                  (1)
                LOCATION: Wind Cave National Park
                  Hot Springs Vicinity, SD
                PHOTOGRAPHER: Steve Ruple
                DATE OF PHOTO: 1982
                LOCATION OF NEGATIVE: Historical
                Preservation Center-University of SD
                VIEW:
                     Interior
                PHOTOGRAPH NUBMER: 5
```