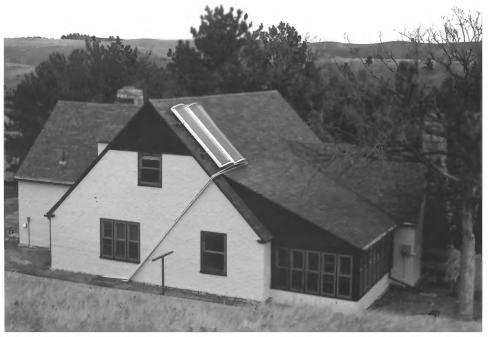

```
Wind Cave National Park
Hot Springs Vicinity, SD
Steve Ruple
Historical Preservation Center
1982
Administration Building (1)
Rear, NE facades
Photo 1
                 NAME OF PROPERTY: Administration Building
                   (1)
                 LOCATION: Wind Cave National Park
                   Hot Springs Vicinity, SD.
                 PHOTOGRAPHER: Steve Ruple
                 DATE OF PHOTO: 1982
                 LOCATION OF NEGATIVE: Historical
                 Preservation Center-University of SD
                 VIEW: Rear, NE facades
                 PHOTOGRAPH NUMBER:
```