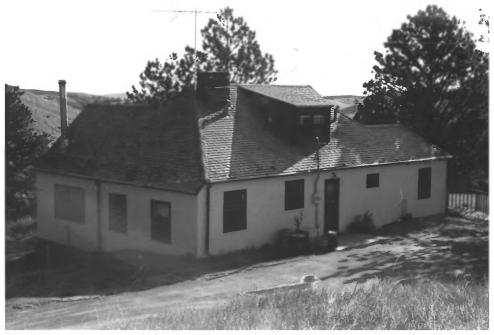

Hot Springs Vicinity, SD
PHOTOGRAPHER: Steve Ruple
DATE OF PHOTO: 1982
LOCATION OF NEGATIVE: Historical
Preservation Center-University of SD
VIEW: Looking NW
PHOTOGRAPH NUMBER: 10

```
Wind Cave National Park
Hot Springs Vicinity, SD
Steve Ruple
Historical Preservation Center:
1982
Employee's Residence (5) (7)
Looking SW
Photo 11
                   NAME OF PROPERTY: Employee's Residence
                     (5)
                   LOCATION: Wind Cave National Park
                     Hot Springs Vicinity, SD
                   PHOTOGRAPHER: Steve Ruple
                   DATE OF PHOTO: 1982
                   LOCATION OF NEGATIVE: Historical
                   Preservation Center-University of SD
                   VIEW: Looking SW
                   PHOTOGRAPH NUMBER:
```