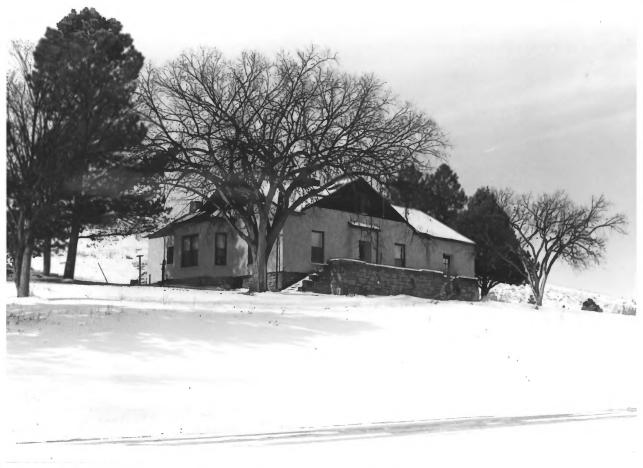

```
Hot Springs Vicinity, SD
Lance J. Olivieri
1975
National Park Service, Denver
Superintendent's House (3)
Looking NE
Photo 22
                 NAME OF PROPERTY: Superintendent's
                   House (3)
                 LOCATION: Wind Cave National Park
                   Hot Springs Vicinity, SD
                 PHOTOGRAPHER: Lance Olivieri
                  DATE OF PHOTO: 1975
                 LOCATION OF NEGATIVE: National Park
                 Service, Denver
                  VIEW: Looking NE
                  PHOTOGRAPH NUMBER: 22
```