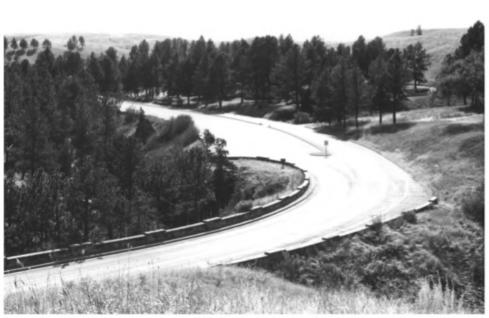

rock retaining wall wind care National Park Custer Co., South Dakota Photo # 16

Rock culvert and retaining wall Wind Cave National Park Custer Co., South Dakota Photo # 20

Trail bridge, etc. at Visitor Centure Wind Care National Pack Custer Co., South Dalcota Photo #21