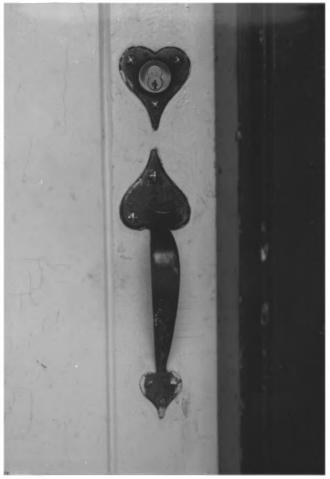

```
Wind Cave National Park
Hot Springs Vicinity, SD
Steve Ruple
Historical Preservation Center
1982
Administration Building (1)
Rear, NE facades
Photo 1
                 NAME OF PROPERTY: Administration Building
                   (1)
                 LOCATION: Wind Cave National Park
                   Hot Springs Vicinity, SD.
                 PHOTOGRAPHER: Steve Ruple
                 DATE OF PHOTO: 1982
                 LOCATION OF NEGATIVE: Historical
                 Preservation Center-University of SD
                 VIEW: Rear, NE facades
                 PHOTOGRAPH NUMBER:
```