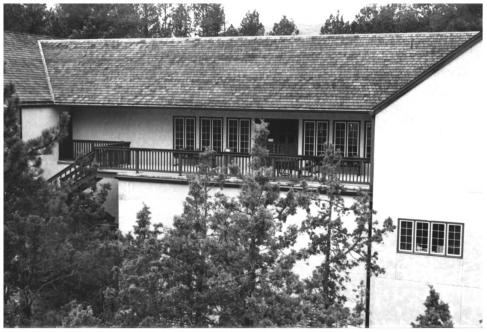

```
Wind Cave National Park
Hot Springs Vicinity, SD
Steve Ruple
Historical Preservation Center
1982
Administration Building (1)
Rear, NE facades
Photo 1
                 NAME OF PROPERTY: Administration Building
                   (1)
                 LOCATION: Wind Cave National Park
                   Hot Springs Vicinity, SD.
                 PHOTOGRAPHER: Steve Ruple
                 DATE OF PHOTO: 1982
                 LOCATION OF NEGATIVE: Historical
                 Preservation Center-University of SD
                 VIEW: Rear, NE facades
                 PHOTOGRAPH NUMBER:
```