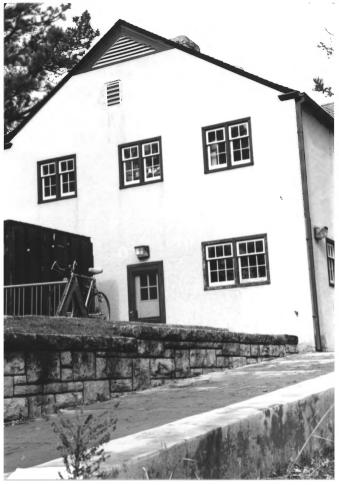

```
Wind Cave National Park
Hot Springs Vicinity, SD
Steve Ruple
Historical Preservation Center
1982
Administration Building (1)
Rear, NE facades
Photo 1
                 NAME OF PROPERTY: Administration Building
                   (1)
                 LOCATION: Wind Cave National Park
                   Hot Springs Vicinity, SD.
                 PHOTOGRAPHER: Steve Ruple
                 DATE OF PHOTO: 1982
                 LOCATION OF NEGATIVE: Historical
                 Preservation Center-University of SD
                 VIEW: Rear, NE facades
                 PHOTOGRAPH NUMBER:
```