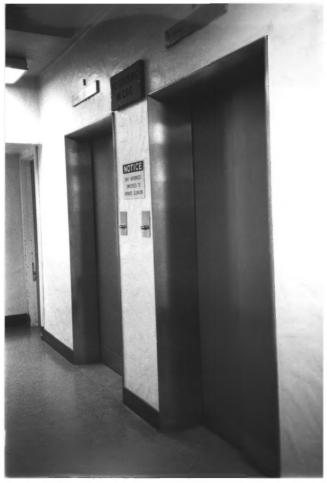

```
Wind Cave National Park
Hot Springs Vicinity, SD
Steve Ruple
Historical Preservation Center
1982
Elevator (2) and Power House (15)
Looking SE
Photo 3
               NAME OF PROPERTY: Elevator (2) and Power
                 House (15)
               LOCATION: Wind Cave National Park
                 Hot Springs Vicinity, SD
              · PHOTOGRAPHER: Steve Ruple
               DATE OF PHOTO: 1982
               LOCATION OF NEGATIVE: Historical
               Preservation Center-University of SD
               VIEW: Looking SE
               PHOTOGRAPH NUMBER: 3
```