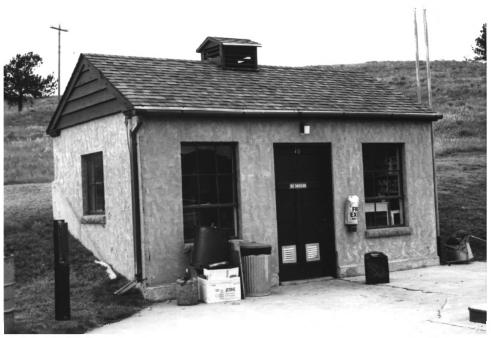

4515 Power House Wind Cave National Park Custer Co., South Dakota 1 1.

HS16 Das Station (historic photo) Wind Cave National Park Custer Co., South Daleoter Photo +1

HS 16 Das Station Wind Cave National Park Custer Co., South Dakota

photo#2

HS 16 Bas Station Wind Cave National Park Custer Co., Sonth Dalcota Photo \*3

HS16 Bas Station hind Care Vational Pack Courter Co. , South Dakota Photo#6

HS17 Cupenter Shop (historic photo) Wind Care National Purk Custer Co., South Dakota Photo #1