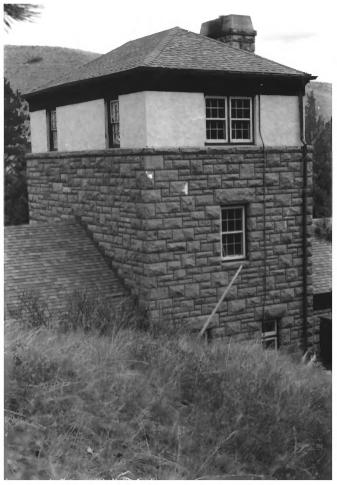

```
Wind Cave National Park
Hot Springs Vicinity, SD
Steve Ruple
Historical Preservation Center
1982
Elevator (2) and Power House (15)
Looking SE
Photo 3
               NAME OF PROPERTY: Elevator (2) and Power
                 House (15)
               LOCATION: Wind Cave National Park
                 Hot Springs Vicinity, SD
              · PHOTOGRAPHER: Steve Ruple
               DATE OF PHOTO: 1982
               LOCATION OF NEGATIVE: Historical
               Preservation Center-University of SD
               VIEW: Looking SE
               PHOTOGRAPH NUMBER: 3
```