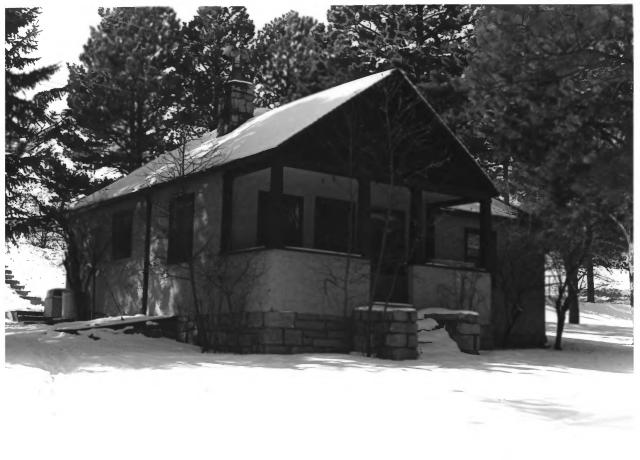

```
Wind Cave National Park
Hot Springs Vicinity, SD
Steve Ruple
Historical Preservation Center
1982
Garage (17)
Looking NE
Photo 4
                  NAME OF PROPERTY: Garage (17)
                  LOCATION: Wind Cave National Park
                    Hot Springs Vicinity, SD
                  PHOTOGRAPHER: Steve Ruple
                  DATE OF PHOTO: 1982
                  LOCATION OF NEGATIVE: Historical
                  Preservation Center-University of SD
                  VIEW: Looking NE
                  PHOTOGRAPH NUMBER: 4
```