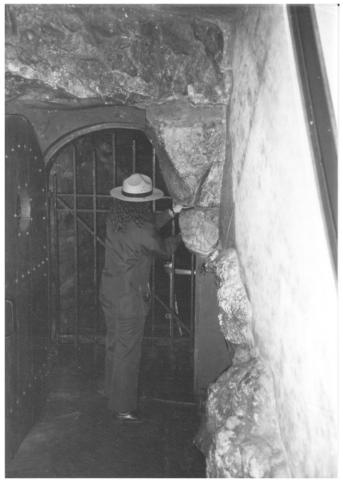

Old Carl Entrance, Concession HS4 Historic Residence. Wind Cave National Park Custer Co., Sonth Dakota Photo\*6

Carl entrance (New) (4,5 96) Wind Care National Parle Custer Co., South Dakota Photo # 9

Cave entrance (vew) Wind Care National Pack Custer Co., South, Dakota Photo \* 10

(ave entrance (old) Wind Cave National Park Custer Co., South Dahista Photo #11

old entrance " sign Wind Cave National Park Custer Co., South Dakota Photo\*12

(ave entrance (ven) Wind Cave National Park Custer Co., South Dakesta Photo# 13