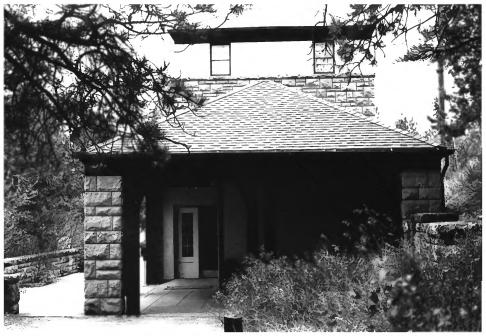

```
Wind Cave National Park
Hot Springs Vicinity, SD
Steve Ruple
Historical Preservation Center
1982
Elevator (2) and Power House (15)
Looking SE
Photo 3
               NAME OF PROPERTY: Elevator (2) and Power
                 House (15)
               LOCATION: Wind Cave National Park
                 Hot Springs Vicinity, SD
              · PHOTOGRAPHER: Steve Ruple
               DATE OF PHOTO: 1982
               LOCATION OF NEGATIVE: Historical
               Preservation Center-University of SD
               VIEW: Looking SE
               PHOTOGRAPH NUMBER: 3
```