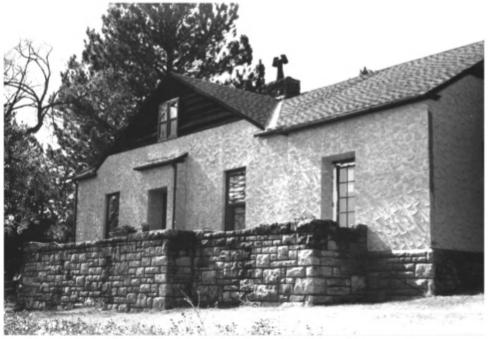

```
Hot Springs Vicinity, SD
Lance J. Olivieri
1975
National Park Service, Denver
Superintendent's House (3)
Looking NE
Photo 22
                 NAME OF PROPERTY: Superintendent's
                   House (3)
                 LOCATION: Wind Cave National Park
                   Hot Springs Vicinity, SD
                 PHOTOGRAPHER: Lance Olivieri
                  DATE OF PHOTO: 1975
                 LOCATION OF NEGATIVE: National Park
                 Service, Denver
                  VIEW: Looking NE
                  PHOTOGRAPH NUMBER: 22
```