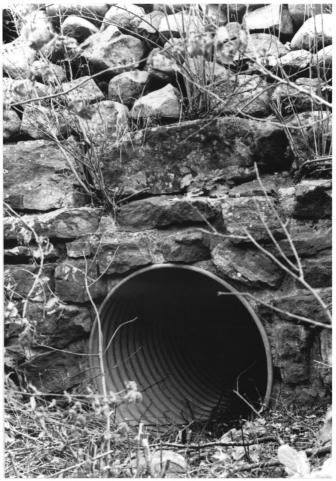

rock retaining wall wind care National Park Custer Co., South Dakota Photo # 16

Rock culvert and retaining wall Wind Cave National Park Custer Co., South Dakota Photo # 20

Trail bridge, etc. at Visitor Centure Wind Care National Pack Custer Co., South Dalcota Photo #21