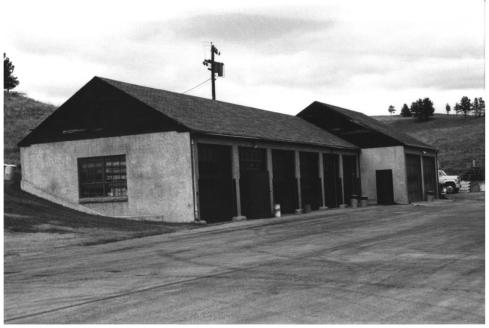

```
Wind Cave National Park
Hot Springs Vicinity, SD
Steve Ruple
Historical Preservation Center
1982
Garage (17)
Looking NE
Photo 4
                  NAME OF PROPERTY: Garage (17)
                  LOCATION: Wind Cave National Park
                    Hot Springs Vicinity, SD
                  PHOTOGRAPHER: Steve Ruple
                  DATE OF PHOTO: 1982
                  LOCATION OF NEGATIVE: Historical
                  Preservation Center-University of SD
                  VIEW: Looking NE
                  PHOTOGRAPH NUMBER: 4
```