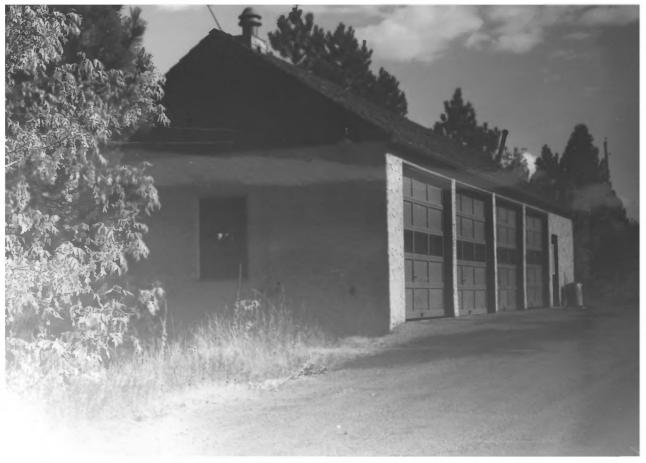

```
Wind Cave National Park
Hot Springs Vicinity, SD
Steve Ruple
Historical Preservation Center
1982
Garage (17)
Looking NE
Photo 4
                  NAME OF PROPERTY: Garage (17)
                  LOCATION: Wind Cave National Park
                    Hot Springs Vicinity, SD
                  PHOTOGRAPHER: Steve Ruple
                  DATE OF PHOTO: 1982
                  LOCATION OF NEGATIVE: Historical
                  Preservation Center-University of SD
                  VIEW: Looking NE
                  PHOTOGRAPH NUMBER: 4
```