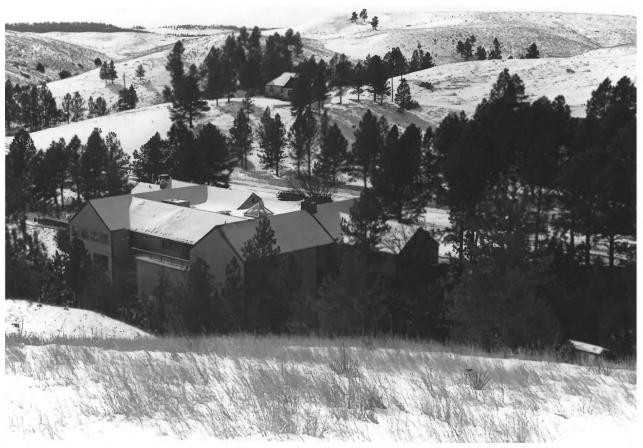

```
Wind Cave National Park
Hot Springs Vicinity, SD
Steve Ruple
Historical Preservation Center
1982
Administration Building (1)
Rear, NE facades
Photo 1
                 NAME OF PROPERTY: Administration Building
                   (1)
                 LOCATION: Wind Cave National Park
                   Hot Springs Vicinity, SD.
                 PHOTOGRAPHER: Steve Ruple
                 DATE OF PHOTO: 1982
                 LOCATION OF NEGATIVE: Historical
                 Preservation Center-University of SD
                 VIEW: Rear, NE facades
                 PHOTOGRAPH NUMBER:
```