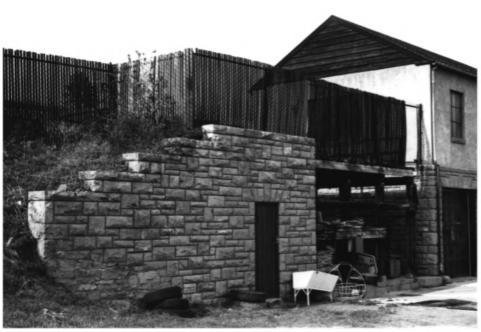

```
Wind Cave National Park
Hot Springs Vicinity, SD
Steve Ruple
Historical Preservation Center
1982
Elevator (2) and Power House (15)
Looking SE
Photo 3
               NAME OF PROPERTY: Elevator (2) and Power
                 House (15)
               LOCATION: Wind Cave National Park
                 Hot Springs Vicinity, SD
              · PHOTOGRAPHER: Steve Ruple
               DATE OF PHOTO: 1982
               LOCATION OF NEGATIVE: Historical
               Preservation Center-University of SD
               VIEW: Looking SE
               PHOTOGRAPH NUMBER: 3
```