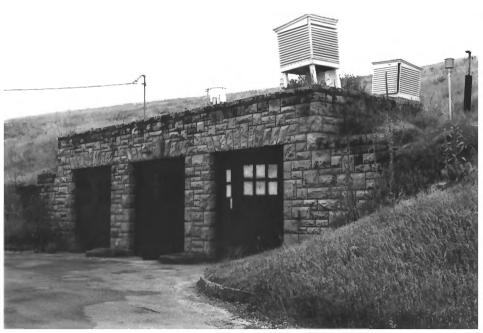

```
Wind Cave National Park
Hot Springs Vicinity, SD
Steve Ruple
Historical Preservation Center
1982
Elevator (2) and Power House (15)
Looking SE
Photo 3
               NAME OF PROPERTY: Elevator (2) and Power
                 House (15)
               LOCATION: Wind Cave National Park
                 Hot Springs Vicinity, SD
              · PHOTOGRAPHER: Steve Ruple
               DATE OF PHOTO: 1982
               LOCATION OF NEGATIVE: Historical
               Preservation Center-University of SD
               VIEW: Looking SE
               PHOTOGRAPH NUMBER: 3
```