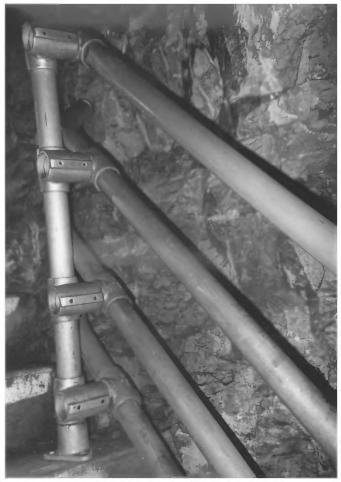

Cave entrance (New), 1991 Wind Cave National Park Custer Co., South Dalcota Photo#23

Cave interior, Stans + railing Wind Cave National Park Custer Co., South Dakota Photo \$51

Cove interior, stairs + railing Wind Cave National Park Custer Co., South Dakota Photo#34