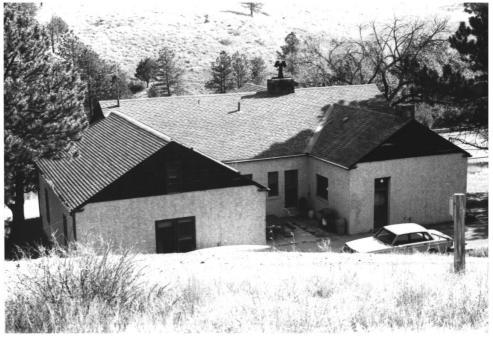

```
Wind Cave National Park
Hot Springs Vicinity, SD
Steve Ruple
Historical Preservation Center
1982
Elevator (2) and Power House (15)
Looking SE
Photo 3
               NAME OF PROPERTY: Elevator (2) and Power
                 House (15)
               LOCATION: Wind Cave National Park
                 Hot Springs Vicinity, SD
              · PHOTOGRAPHER: Steve Ruple
               DATE OF PHOTO: 1982
               LOCATION OF NEGATIVE: Historical
               Preservation Center-University of SD
               VIEW: Looking SE
               PHOTOGRAPH NUMBER: 3
```