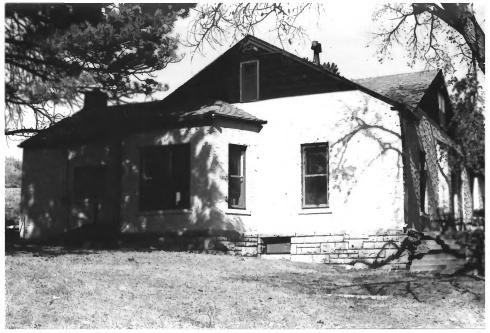

```
Wind Cave National Park
Hot Springs Vicinity, SD
Steve Ruple
Historical Preservation Center
1982
Superintendent's House (3)
Looking NW
Photo 10
                                  Superintendent's House
               NAME OF PROPERTY:
                 (3)
               LOCATION: Wind Cave National Park
                 Hot Springs Vicinity, SD
               PHOTOGRAPHER: Steve Ruple
               DATE OF PHOTO: 1982
               LOCATION OF NEGATIVE: Historical
```

Hot Springs Vicinity, SD
PHOTOGRAPHER: Steve Ruple
DATE OF PHOTO: 1982
LOCATION OF NEGATIVE: Historical
Preservation Center-University of SD
VIEW: Looking NW
PHOTOGRAPH NUMBER: 10

```
Wind Cave National Park
Hot Springs Vicinity, SD
Steve Ruple
Historical Preservation Center:
1982
Employee's Residence (5) (7)
Looking SW
Photo 11
                   NAME OF PROPERTY: Employee's Residence
                     (5)
                   LOCATION: Wind Cave National Park
                     Hot Springs Vicinity, SD
                   PHOTOGRAPHER: Steve Ruple
                   DATE OF PHOTO: 1982
                   LOCATION OF NEGATIVE: Historical
                   Preservation Center-University of SD
                   VIEW: Looking SW
                   PHOTOGRAPH NUMBER:
```