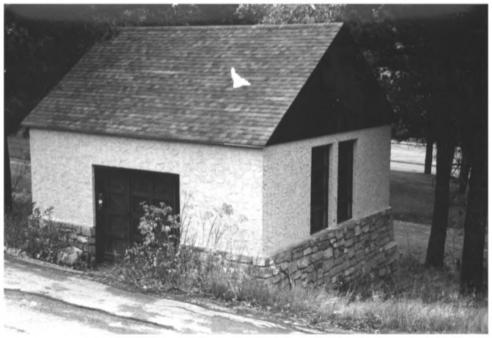

```
Wind Cave National Park
Hot Springs Vicinity, SD
Steve Ruple
Historical Preservation Center
1982
Garage (17)
Looking NE
Photo 4
                  NAME OF PROPERTY: Garage (17)
                  LOCATION: Wind Cave National Park
                    Hot Springs Vicinity, SD
                  PHOTOGRAPHER: Steve Ruple
                  DATE OF PHOTO: 1982
                  LOCATION OF NEGATIVE: Historical
                  Preservation Center-University of SD
                  VIEW: Looking NE
                  PHOTOGRAPH NUMBER: 4
```