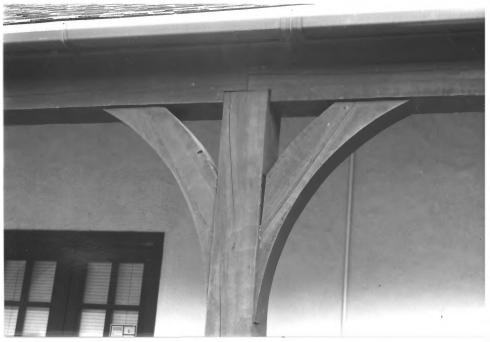

```
Wind Cave National Park
Hot Springs Vicinity, SD
Steve Ruple
Historical Preservation Center
1982
Administration Building (1)
Rear, NE facades
Photo 1
                 NAME OF PROPERTY: Administration Building
                   (1)
                 LOCATION: Wind Cave National Park
                   Hot Springs Vicinity, SD.
                 PHOTOGRAPHER: Steve Ruple
                 DATE OF PHOTO: 1982
                 LOCATION OF NEGATIVE: Historical
                 Preservation Center-University of SD
                 VIEW: Rear, NE facades
                 PHOTOGRAPH NUMBER:
```