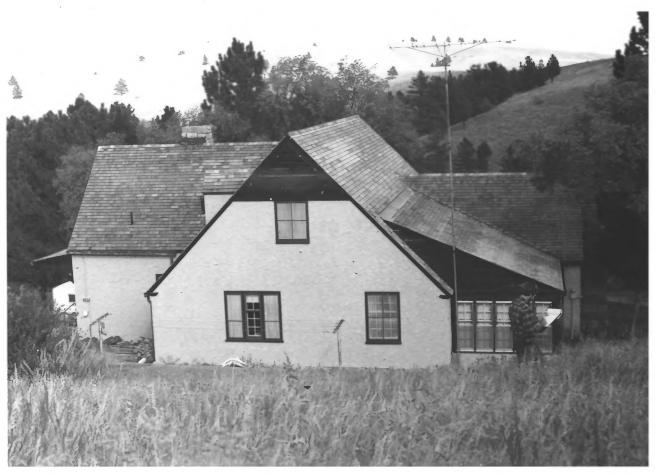

```
Wind Cave National Park
Hot Springs Vicinity, SD
Steve Ruple
Historical Preservation Center
1982
Administration Building (1)
Rear, NE facades
Photo 1
                 NAME OF PROPERTY: Administration Building
                   (1)
                 LOCATION: Wind Cave National Park
                   Hot Springs Vicinity, SD.
                 PHOTOGRAPHER: Steve Ruple
                 DATE OF PHOTO: 1982
                 LOCATION OF NEGATIVE: Historical
                 Preservation Center-University of SD
                 VIEW: Rear, NE facades
                 PHOTOGRAPH NUMBER:
```