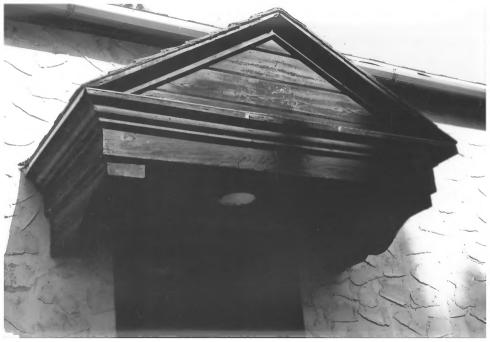

```
Wind Cave National Park
Hot Springs Vicinity, SD
Steve Ruple
Historical Preservation Center
1982
Administration Building (1)
Rear, NE facades
Photo 1
                 NAME OF PROPERTY: Administration Building
                   (1)
                 LOCATION: Wind Cave National Park
                   Hot Springs Vicinity, SD.
                 PHOTOGRAPHER: Steve Ruple
                 DATE OF PHOTO: 1982
                 LOCATION OF NEGATIVE: Historical
                 Preservation Center-University of SD
                 VIEW: Rear, NE facades
                 PHOTOGRAPH NUMBER:
```