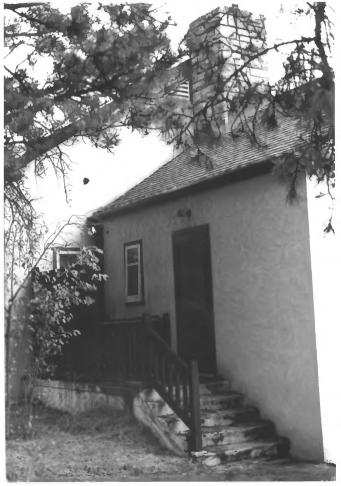

```
Wind Cave National Park
Hot Springs Vicinity, SD
Steve Ruple
Historical Preservation Center
1982
Superintendent's House (3)
Looking NW
Photo 10
                                  Superintendent's House
               NAME OF PROPERTY:
                 (3)
               LOCATION: Wind Cave National Park
                 Hot Springs Vicinity, SD
               PHOTOGRAPHER: Steve Ruple
               DATE OF PHOTO: 1982
               LOCATION OF NEGATIVE: Historical
```

Hot Springs Vicinity, SD
PHOTOGRAPHER: Steve Ruple
DATE OF PHOTO: 1982
LOCATION OF NEGATIVE: Historical
Preservation Center-University of SD
VIEW: Looking NW
PHOTOGRAPH NUMBER: 10

```
Wind Cave National Park
Hot Springs Vicinity, SD
Steve Ruple
Historical Preservation Center:
1982
Employee's Residence (5) (7)
Looking SW
Photo 11
                   NAME OF PROPERTY: Employee's Residence
                     (5)
                   LOCATION: Wind Cave National Park
                     Hot Springs Vicinity, SD
                   PHOTOGRAPHER: Steve Ruple
                   DATE OF PHOTO: 1982
                   LOCATION OF NEGATIVE: Historical
                   Preservation Center-University of SD
                   VIEW: Looking SW
                   PHOTOGRAPH NUMBER:
```