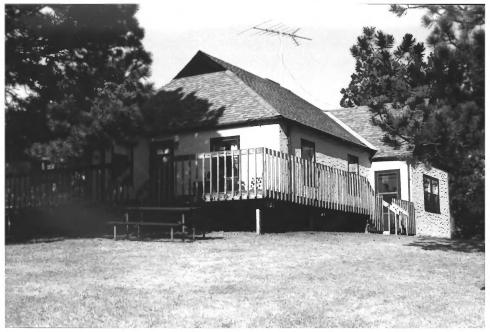

```
Wind Cave National Park
Hot Springs Vicinity, SD
Steve Ruple
Historical Preservation Center
1982
Administration Building (1)
Rear, NE facades
Photo 1
                 NAME OF PROPERTY: Administration Building
                   (1)
                 LOCATION: Wind Cave National Park
                   Hot Springs Vicinity, SD.
                 PHOTOGRAPHER: Steve Ruple
                 DATE OF PHOTO: 1982
                 LOCATION OF NEGATIVE: Historical
                 Preservation Center-University of SD
                 VIEW: Rear, NE facades
                 PHOTOGRAPH NUMBER:
```