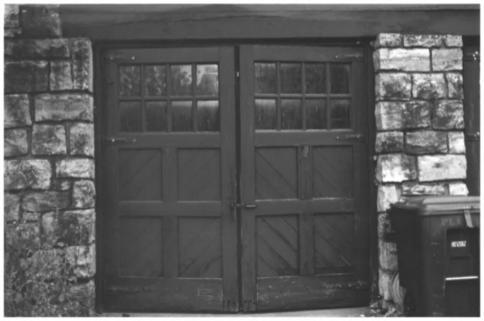

```
Wind Cave National Park
Hot Springs Vicinity, SD
Steve Ruple
Historical Preservation Center
1982
Garage (17)
Looking NE
Photo 4
                  NAME OF PROPERTY: Garage (17)
                  LOCATION: Wind Cave National Park
                    Hot Springs Vicinity, SD
                  PHOTOGRAPHER: Steve Ruple
                  DATE OF PHOTO: 1982
                  LOCATION OF NEGATIVE: Historical
                  Preservation Center-University of SD
                  VIEW: Looking NE
                  PHOTOGRAPH NUMBER: 4
```