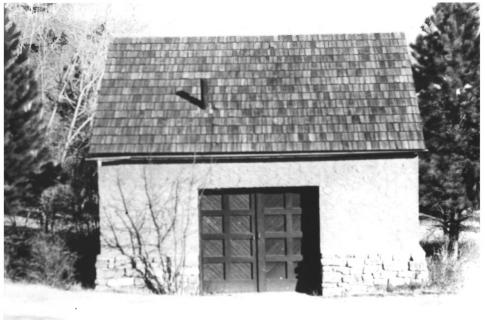

```
Wind Cave National Park
Hot Springs Vicinity, SD
Lance J. Olivieri
1975
National Park Service, Denver
Garage (11)
Looking NW
Photo 18
                 NAME OF PROPERTY: Garage (11)
                 LOCATION: Wind Cave National Park
                   Hot Springs Vicinity, SD
                 PHOTOGRAPHER: Lance J. Olivieri
                 DATE OF PHOTO: 1975
                 LOCATION OF NEGATIVE: National Park Service,
                 Denver
                 VIEW: Looking NW
                 PHOTOGRAPH NUMBER:
```