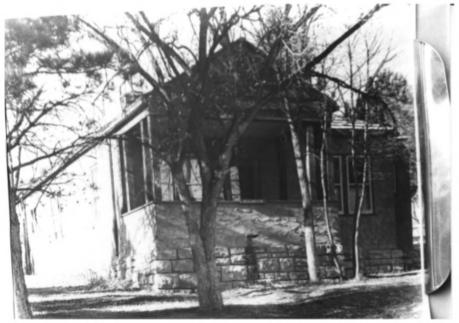

```
Wind Cave National Park
Hot Springs Vicinity, SD
Steve Ruple
Historical Preservation Center
1982
Superintendent's House (3)
Looking NW
Photo 10
                                  Superintendent's House
               NAME OF PROPERTY:
                 (3)
               LOCATION: Wind Cave National Park
                 Hot Springs Vicinity, SD
               PHOTOGRAPHER: Steve Ruple
               DATE OF PHOTO: 1982
               LOCATION OF NEGATIVE: Historical
```

Hot Springs Vicinity, SD
PHOTOGRAPHER: Steve Ruple
DATE OF PHOTO: 1982
LOCATION OF NEGATIVE: Historical
Preservation Center-University of SD
VIEW: Looking NW
PHOTOGRAPH NUMBER: 10

```
Wind Cave National Park
Hot Springs Vicinity, SD
Steve Ruple
Historical Preservation Center:
1982
Employee's Residence (5) (7)
Looking SW
Photo 11
                   NAME OF PROPERTY: Employee's Residence
                     (5)
                   LOCATION: Wind Cave National Park
                     Hot Springs Vicinity, SD
                   PHOTOGRAPHER: Steve Ruple
                   DATE OF PHOTO: 1982
                   LOCATION OF NEGATIVE: Historical
                   Preservation Center-University of SD
                   VIEW: Looking SW
                   PHOTOGRAPH NUMBER:
```