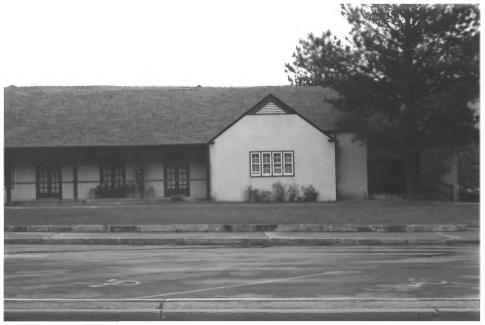

Wind Cave National Park Garage, Building No. 11 Custer County, SD Carolyn Torma Historical Preservation Center 1982 Looking NE Photo 27

HS/ Visitor Center Wind Cave National Parke Custer Co., South Dakota Photo #2