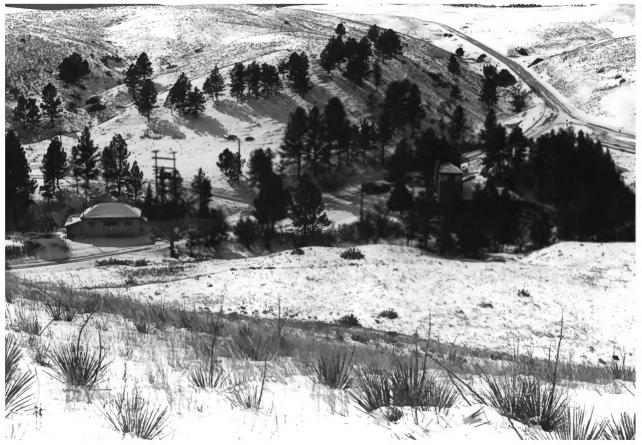

```
Wind Cave National Park
Hot Springs Vicinity, SD
Steve Ruple
Historical Preservation Center
1982
Elevator (2) and Power House (15)
Looking SE
Photo 3
               NAME OF PROPERTY: Elevator (2) and Power
                 House (15)
               LOCATION: Wind Cave National Park
                 Hot Springs Vicinity, SD
              · PHOTOGRAPHER: Steve Ruple
               DATE OF PHOTO: 1982
               LOCATION OF NEGATIVE: Historical
               Preservation Center-University of SD
               VIEW: Looking SE
               PHOTOGRAPH NUMBER: 3
```