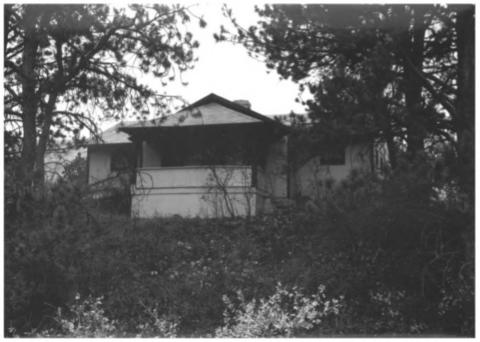

Wind Cave National Park
Hot Springs Vicinity, SD
Lance J. Olivieri
1975
National Park Service, Denver
Employee's Residence (8)
Looking N
Photo 16

```
NAME OF PROPERTY: Employee's Residence
(8)
LOCATION: Wind Cave National Park
Hot Springs Vicinity, SD
PHOTOGRAPHER: Lance Olivieri
DATE OF PHOTO: 1975
LOCATION OF NEGATIVE: National Park Service,
Denver
VIEW: Looking north
PHOTOGRAPH NUMBER: 16
```