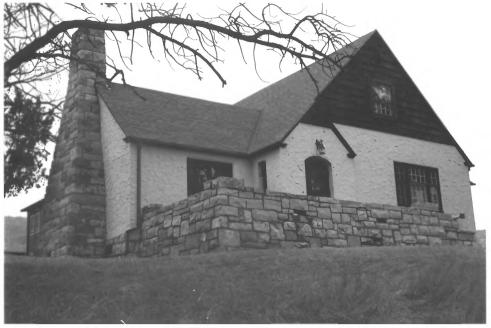

```
Hot Springs Vicinity, SD
Steve Ruple
Historical Preservation Center
1982
Administration Building (1)
Looking NE
Photo 7
                NAME OF PROPERTY: Administration Building
                  (1)
                LOCATION: Wind Cave National Park
                  Hot Springs Vicinity, SD
                PHOTOGRAPHER: Steve Ruple
                DATE OF PHOTO: 1982
                LOCATION OF NEGATIVE: Historical
                Preservation Center-University of SD
                VIEW: Looking NE
                PHOTOGRAPH NUMBER: 7
```