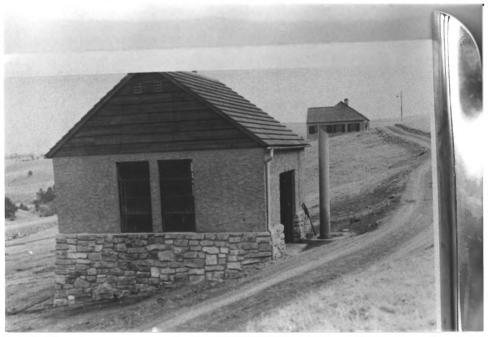

```
Wind Cave National Park
Hot Springs Vicinity, SD
Steve Ruple
Historical Preservation Center
1982
Elevator (2) and Power House (15)
Looking SE
Photo 3
               NAME OF PROPERTY: Elevator (2) and Power
                 House (15)
               LOCATION: Wind Cave National Park
                 Hot Springs Vicinity, SD
              · PHOTOGRAPHER: Steve Ruple
               DATE OF PHOTO: 1982
               LOCATION OF NEGATIVE: Historical
               Preservation Center-University of SD
               VIEW: Looking SE
               PHOTOGRAPH NUMBER: 3
```