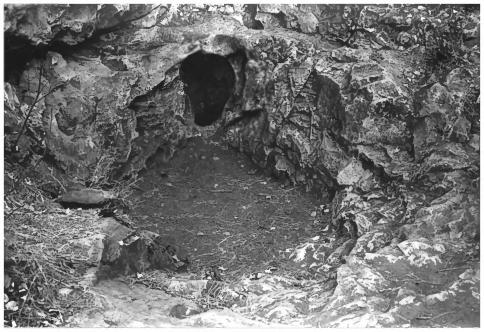

Old Carl Entrance, Concession HS4 Historic Residence. Wind Cave National Park Custer Co., Sonth Dakota Photo\*6

Carl entrance (New) (4,5 96) Wind Care National Parle Custer Co., South Dakota Photo # 9

Cave entrance (vew) Wind Care National Pack Custer Co., South, Dakota Photo \* 10

(ave entrance (old) Wind Cave National Park Custer Co., South Dahista Photo #11

old entrance " sign Wind Cave National Park Custer Co., South Dakota Photo\*12

(ave entrance (ven) Wind Cave National Park Custer Co., South Dakesta Photo# 13