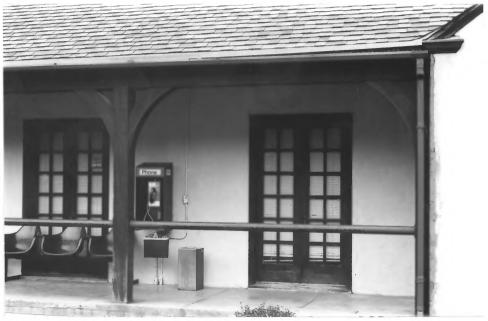

```
Wind Cave National Park
Hot Springs Vicinity, SD
Steve Ruple
Historical Preservation Center
1982
Administration Building (1)
Rear, NE facades
Photo 1
                 NAME OF PROPERTY: Administration Building
                   (1)
                 LOCATION: Wind Cave National Park
                   Hot Springs Vicinity, SD.
                 PHOTOGRAPHER: Steve Ruple
                 DATE OF PHOTO: 1982
                 LOCATION OF NEGATIVE: Historical
                 Preservation Center-University of SD
                 VIEW: Rear, NE facades
                 PHOTOGRAPH NUMBER:
```