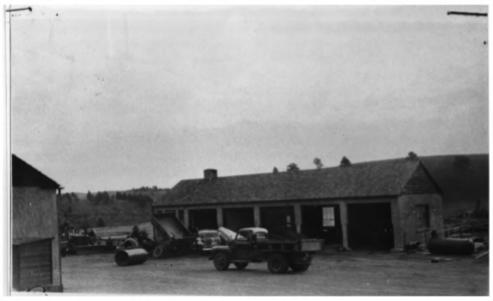

```
Wind Cave National Park
Hot Springs Vicinity, SD
Lance J. Olivieri
1975
National Park Service, Denver
Fire Cache (12)
Looking SW
Photo 19
               NAME OF PROPERTY: Fire Cache (12)
               LOCATION: Wind Cave National Park
                 Hot Springs Vicinity, SD
               PHOTOGRAPHER: Lance Olivieri
               DATE OF PHOTO: 1975
               LOCATION OF NEGATIVE: National Park Service.
               Denver
               VIEW: Looking SW
               PHOTOGRAPH NUMBER: 19
```

HS12 Tue Cache Wind Cave National Park Custer Co., South Dalcota Photo #1

HS 12 Fire Cache Wind Care. National Park Custer Co., South Deloria Photo #2

HS12 Fire Cache Wind Cave National Park Custer Co., South Dalcota Photo#6

HS12 Fire Cache Wind Cave National Park Custer Co., South Dako to Photo#7

HSIZ Fire Cache Wind Cave National Park Custer Co, South Dakota Photo #10

HS12 Fire Cache Wind Cave National Park Custer Co., South Dakota Photo#11