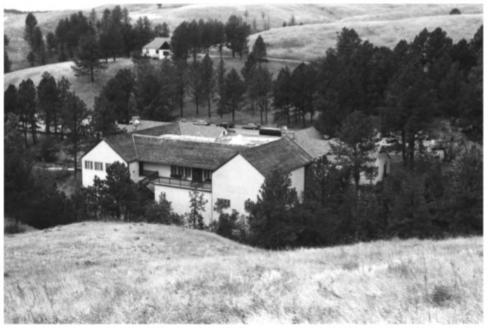

```
Wind Cave National Park
Hot Springs Vicinity, SD
Steve Ruple
Historical Preservation Center
1982
Administration Building (1)
Rear, NE facades
Photo 1
                 NAME OF PROPERTY: Administration Building
                   (1)
                 LOCATION: Wind Cave National Park
                   Hot Springs Vicinity, SD.
                 PHOTOGRAPHER: Steve Ruple
                 DATE OF PHOTO: 1982
                 LOCATION OF NEGATIVE: Historical
                 Preservation Center-University of SD
                 VIEW: Rear, NE facades
                 PHOTOGRAPH NUMBER:
```