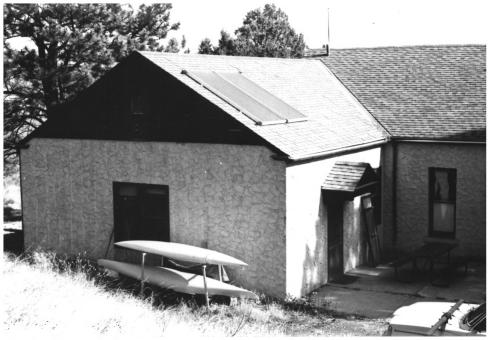

```
Wind Cave National Park
Hot Springs Vicinity, SD
Steve Ruple
Historical Preservation Center
1982
Garage (17)
Looking NE
Photo 4
                  NAME OF PROPERTY: Garage (17)
                  LOCATION: Wind Cave National Park
                    Hot Springs Vicinity, SD
                  PHOTOGRAPHER: Steve Ruple
                  DATE OF PHOTO: 1982
                  LOCATION OF NEGATIVE: Historical
                  Preservation Center-University of SD
                  VIEW: Looking NE
                  PHOTOGRAPH NUMBER: 4
```