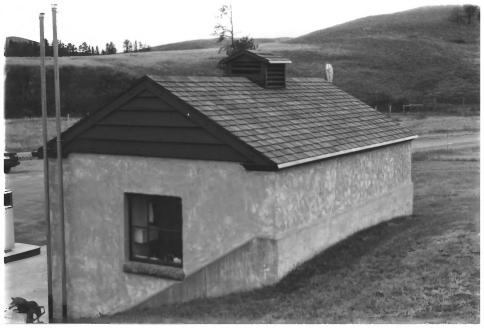

```
Wind Cave National Park
Hot Springs Vicinity, SD
Steve Ruple
Historical Preservation Center
1982
Garage (17)
Looking NE
Photo 4
                  NAME OF PROPERTY: Garage (17)
                  LOCATION: Wind Cave National Park
                    Hot Springs Vicinity, SD
                  PHOTOGRAPHER: Steve Ruple
                  DATE OF PHOTO: 1982
                  LOCATION OF NEGATIVE: Historical
                  Preservation Center-University of SD
                  VIEW: Looking NE
                  PHOTOGRAPH NUMBER: 4
```