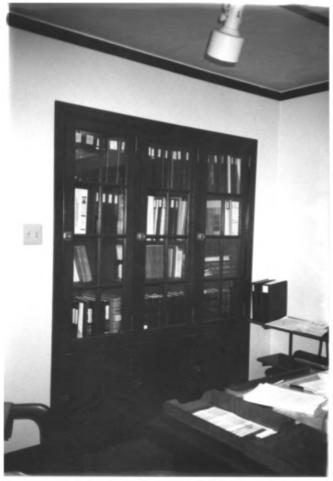

```
Wind Cave National Park
Hot Springs Vicinity, SD
Steve Ruple
Historical Preservation Center
1982
Administration Building (1)
interior
Photo 5
                NAME OF PROPERTY: Administration Building
                  (1)
                LOCATION: Wind Cave National Park
                  Hot Springs Vicinity, SD
                PHOTOGRAPHER: Steve Ruple
                DATE OF PHOTO: 1982
                LOCATION OF NEGATIVE: Historical
                Preservation Center-University of SD
                VIEW:
                     Interior
                PHOTOGRAPH NUBMER: 5
```