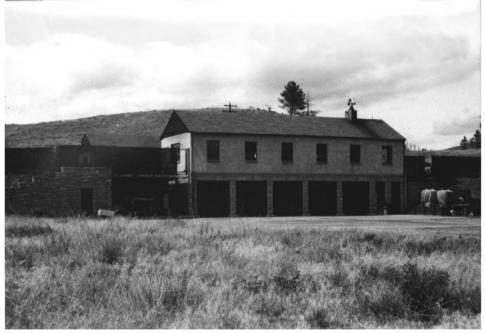

Wind Cave National Park Garage, Building No. 11 Custer County, SD Carolyn Torma Historical Preservation Center 1982 Looking NE Photo 27

HS/ Visitor Center Wind Cave National Parke Custer Co., South Dakota Photo #2