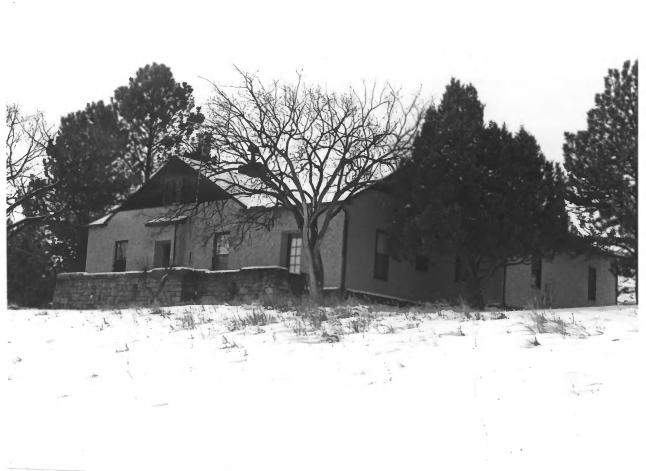

```
Wind Cave National Park
Hot Springs Vicinity, SD
Steve Ruple
Historical Preservation Center
1982
Superintendent's House (3)
Looking NW
Photo 10
                                  Superintendent's House
               NAME OF PROPERTY:
                 (3)
               LOCATION: Wind Cave National Park
                 Hot Springs Vicinity, SD
               PHOTOGRAPHER: Steve Ruple
               DATE OF PHOTO: 1982
               LOCATION OF NEGATIVE: Historical
```

Hot Springs Vicinity, SD
PHOTOGRAPHER: Steve Ruple
DATE OF PHOTO: 1982
LOCATION OF NEGATIVE: Historical
Preservation Center-University of SD
VIEW: Looking NW
PHOTOGRAPH NUMBER: 10

```
Wind Cave National Park
Hot Springs Vicinity, SD
Steve Ruple
Historical Preservation Center:
1982
Employee's Residence (5) (7)
Looking SW
Photo 11
                   NAME OF PROPERTY: Employee's Residence
                     (5)
                   LOCATION: Wind Cave National Park
                     Hot Springs Vicinity, SD
                   PHOTOGRAPHER: Steve Ruple
                   DATE OF PHOTO: 1982
                   LOCATION OF NEGATIVE: Historical
                   Preservation Center-University of SD
                   VIEW: Looking SW
                   PHOTOGRAPH NUMBER:
```