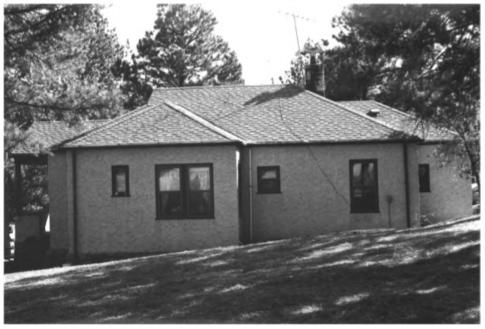

```
Wind Cave National Park
Hot Springs Vicinity, SD
Steve Ruple
Historical Preservation Center
1982
Administration Building (1)
Rear, NE facades
Photo 1
                 NAME OF PROPERTY: Administration Building
                   (1)
                 LOCATION: Wind Cave National Park
                   Hot Springs Vicinity, SD.
                 PHOTOGRAPHER: Steve Ruple
                 DATE OF PHOTO: 1982
                 LOCATION OF NEGATIVE: Historical
                 Preservation Center-University of SD
                 VIEW: Rear, NE facades
                 PHOTOGRAPH NUMBER:
```