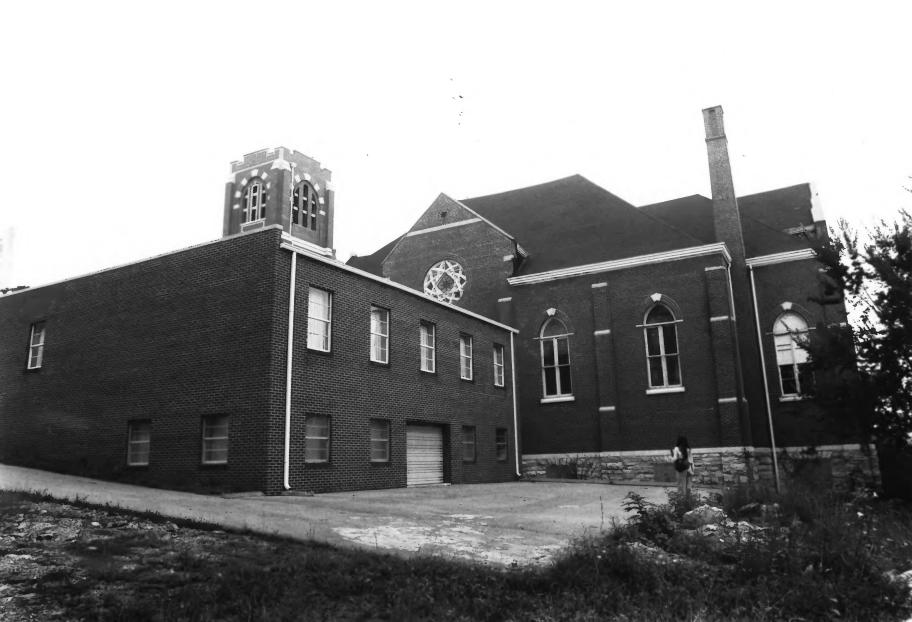

SHILOH BAPTIST CHURCH (FIRST BAPTIST CHURCH) CHATTANOOGA, TN
PHOTO BY: Robert E. Dalton DATE: August 1978

NEG: Tn. Historical Commission Hamilton Northwest and southwest elevations, including 1974 addition