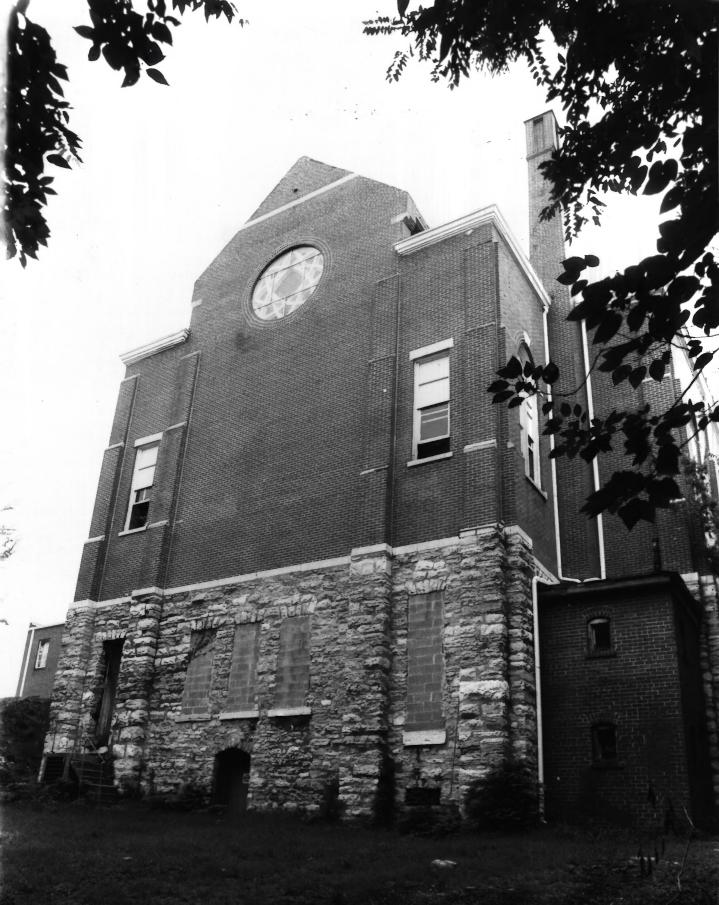

SHILOH BAPTIST CHURCH (FIRST BAPTIST CHURCH)
CHATTANOOGA, TN

PHOTO BY: W. C. King, Chattanooga
NEG: August 1977
DATE: Photographer

DEC 5 1978 Northeast elevation, facing sout AN 1.9 1979

SHILOH BAPTIST CHURCH (FIRST BAPTIST CHURCH)
CHATTANOOGA, TN HAM HONDAN 19 1979
PHOTO BY: W. C. King, Chattanooga 1979 DATE: August 1977 DEC 5 1978 NEG: Photographer Tower, facing southwest