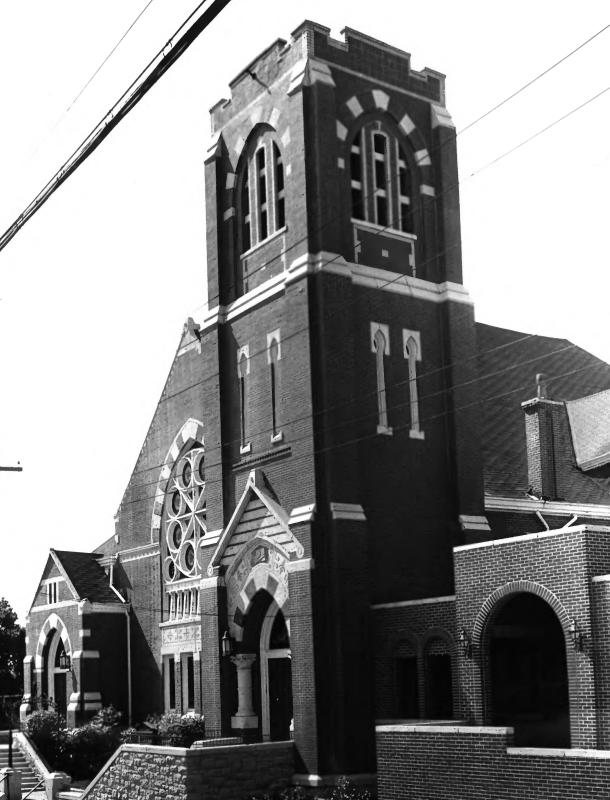

SHILOH BAPTIST CHURCH (FIRST BAPTIST CHURCH)
CHATTANOOGA, TN

PHOTO BY: W. C. King, Chattanooga
NEG: August 1977
DATE: Photographer

DEC 5 1978 Northeast elevation, facing sout AN 1.9 1979

SHILOH BAPTIST CHURCH (FIRST BAPTIST CHURCH)
CHATTANOOGA, TN HAM HONDAN 19 1979
PHOTO BY: W. C. King, Chattanooga 1979 DATE: August 1977 DEC 5 1978 NEG: Photographer Tower, facing southwest