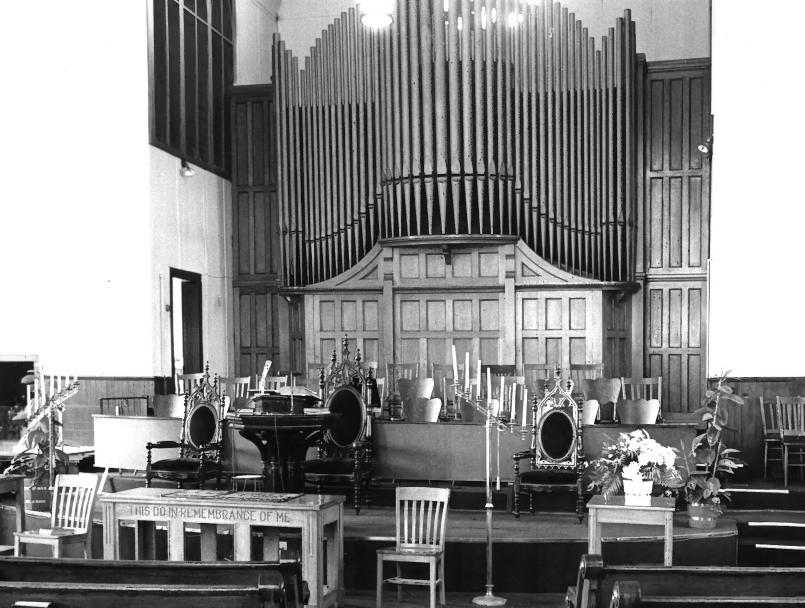

SHILOH BAPTIST CHURCH (FIRST B APTIST CHURCH CHATTANOOGA, TN HAM, HONCOMMY)
PHOTO BY: W. C. King, Chattane 19 1979 DATE: August 1977 NEG: Photographer Interior

SHILOH BAPTIST CHURCH (FIRST BAPTIST CHURCH) PHOTO BY: W. C. King, Chattanogian 19 1979 DATE: August 1977 NEG: Photographer DEC 5 1978 Interior, detail of organ