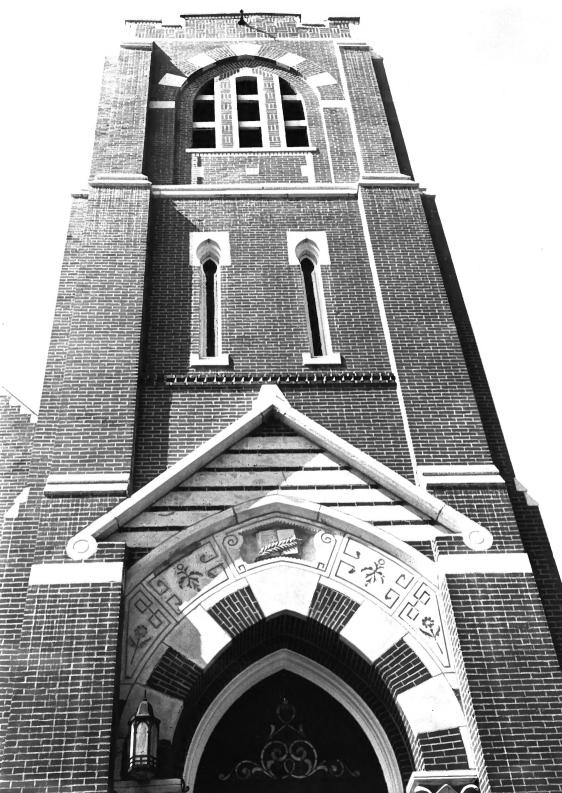

SHILOH BAPTIST CHURCH (FIRST BAPTIST CHURCH)
CHATTANOOGA, TN

PHOTO BY: W. C. King, Chattanooga
NEG: August 1977
DATE: Photographer

DEC 5 1978 Northeast elevation, facing sout AN 1.9 1979

SHILOH BAPTIST CHURCH (FIRST BAPTIST CHURCH)
CHATTANOOGA, TN HAM HONDAN 19 1979
PHOTO BY: W. C. King, Chattanooga 1979 DATE: August 1977 DEC 5 1978 NEG: Photographer Tower, facing southwest