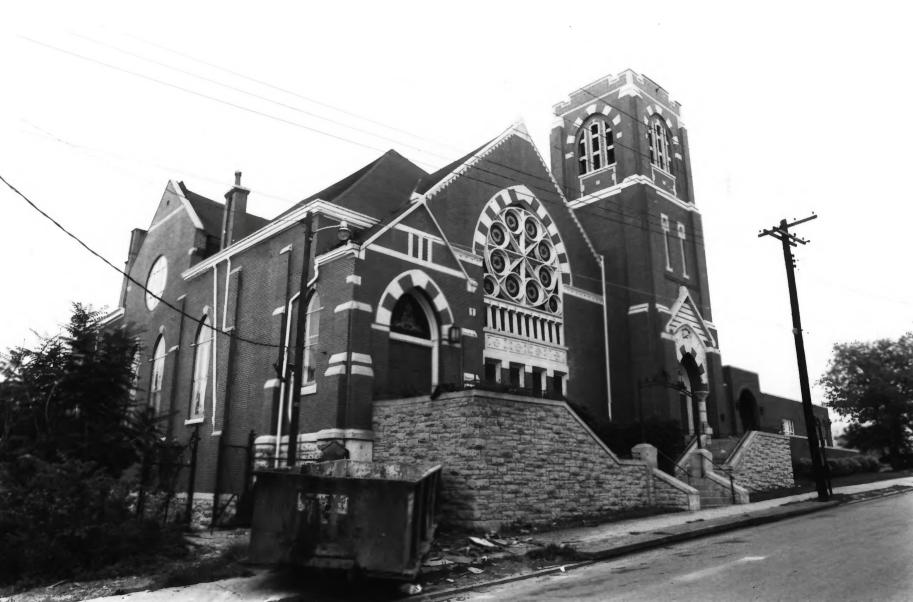

SHILOH BAPTIST CHURCH (FIRST BAPTIST CHURCH) CHATTANOOGA, TN
PHOTO BY: Robert E. Dalton DATE: August 1978

NEG: Tn. Historical Commission Hamilton Northwest and southwest elevations, including 1974 addition

SHILOH BAPTIST CHURCH (FIRST BAPTIST CHURCH) CHATTANOOGA, TN HAM ton SAN 19 1979 PHOTO BY: Robert E. Dalton DATE: August 1978 NEG: Tn. Historical Commission #8749 Northeast and northwest elevation of church and 1974 addition