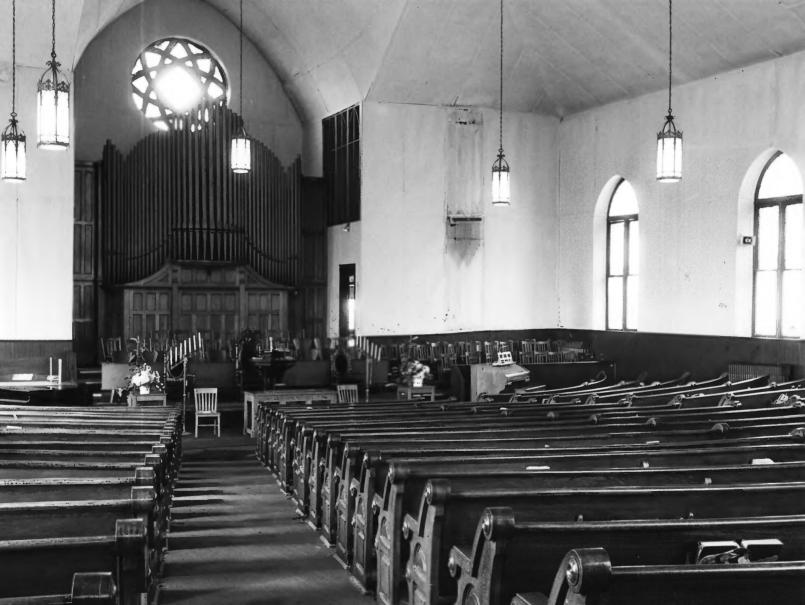

SHILOH BAPTIST CHURCH (FIRST B APTIST CHURCH CHATTANOOGA, TN HAM, HONCOMMY)
PHOTO BY: W. C. King, Chattane 19 1979 DATE: August 1977 NEG: Photographer Interior

SHILOH BAPTIST CHURCH (FIRST BAPTIST CHURCH) PHOTO BY: W. C. King, Chattanogian 19 1979 DATE: August 1977 NEG: Photographer DEC 5 1978 Interior, detail of organ