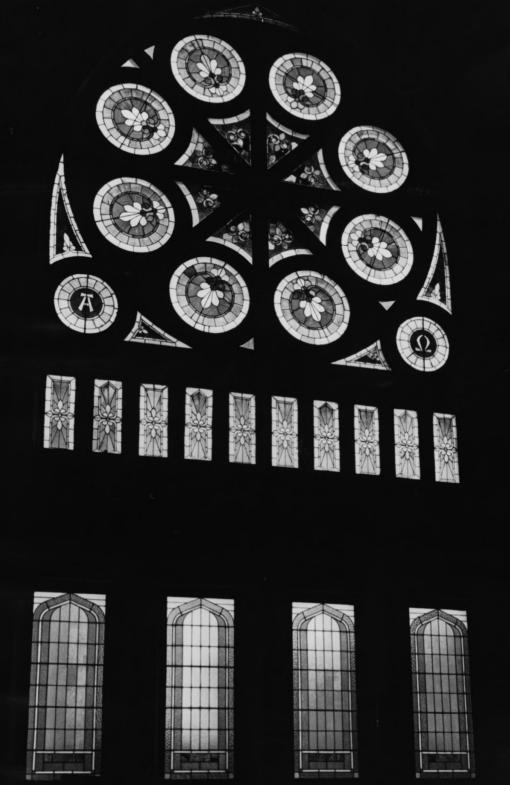

SHILOH BAPTIST CHURCH (FIRST BAPTIST CHURCH)
CHATTANOOGA, TN HAM, HONCO, JAN 19 1979 PHOTO BY: W. C. King, Chattanooga NEG: Photographer DEC 5 1978 Detail, stained glass window

SHILOH BAPTIST CHURCH (FIRST BAPTIST CHURCH)
CHATTANOOGA, TN HAM! How Co, Hoof 9
PHOTO BY: Robert E. Dalton
DEC 5 1978 NEG: Tn. Historical Commission Southwest elevation; facing north IAN 19 1979