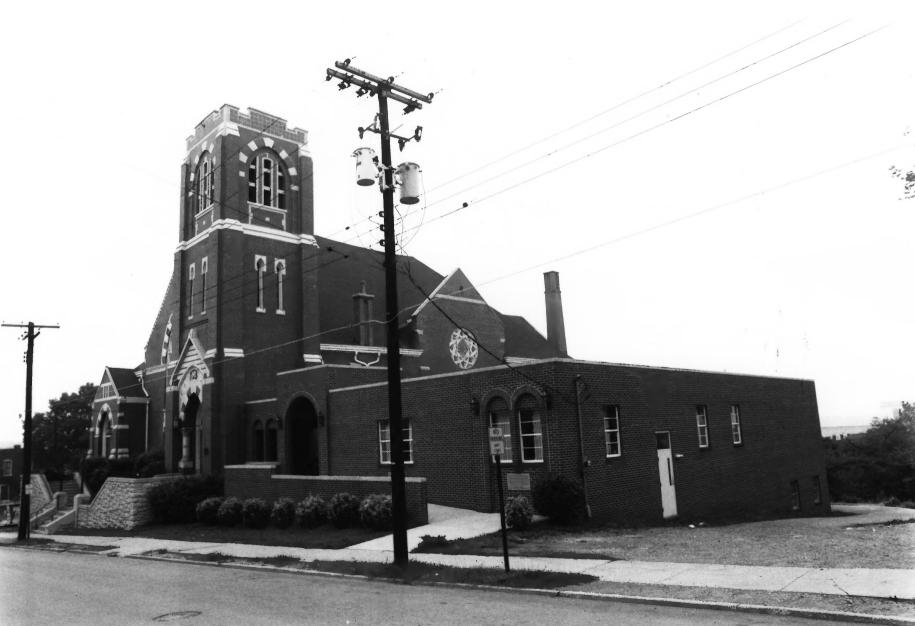

SHILOH BAPTIST CHURCH (FIRST BAPTIST CHURCH) CHATTANOOGA, TN Ham / for Co.
PHOTO BY: Robert E. Dalton DFC 5 1978 DATE: August 1978 NEG: Tn. Historical Commission # 904 Southeast and northeast elevations, facing west