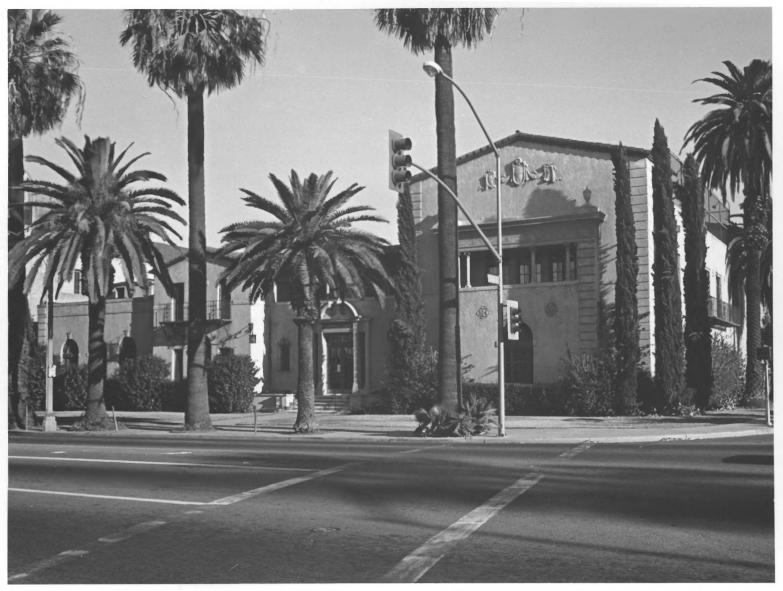

Old Y.W.C.A. Building DEC 2 9 1981 3425 - 7th Street Riverside. Riverside Cty. California Photo: E. McPeters, L. Heaston Neg: Old Riverside Foundation Entrance facade facing north. (1 of/0) JAN 28 1982