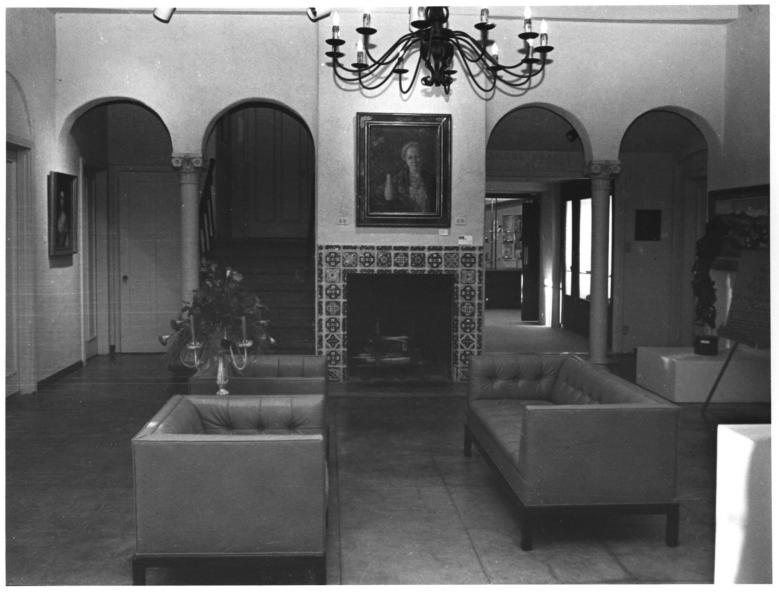

OLD YWCA BUILDING 3425 - 7th Street 7425 - 7th Street DEC 2 9 1981 Riverside, Riverside County, California Photo: E. McPeters, L. Heaston Neg: OLD RIVERSIDE FOUNDATION Lobby, facing northeast, Atrium on left.