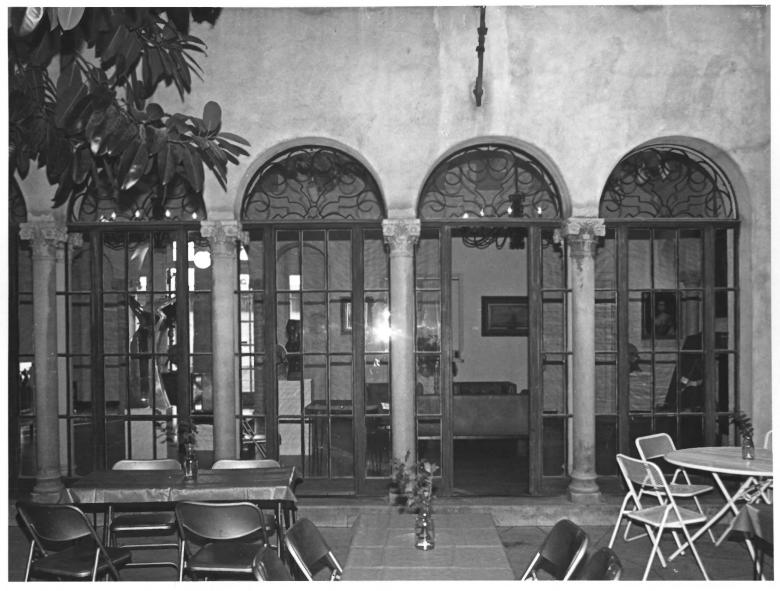

```
OLD YWCA BUILDING
3425 - 7th Street
%
%
    Riverside, Riverside County, California
     Photo: E. McPeters, L. Heaston
JAN
    Neg: OLD RIVERSIDE FOUNDATION
    Atrium facing south, first story
                                      (8 of 10)
           DEC 2 9 1981
```

OLD YWCA BUILDING 83425 - 7th Street DEC 2 9 1981 Riverside, Riverside County, California
Photo: E. McPeters, L. Heaston Neg : OLD RIVERSIDE FOUNDATION Atrium facing west. (9 of 10)

OLD YWCA BUILDING° DEC 2 9 1981 3425 - 7th Street Riverside, Riverside County, California Photo: E. McPeters, L. Heaston Neg: OLD RIVERSIDE FOUNDATION JANtriam officing north, from 2nd floor (10 of 10)