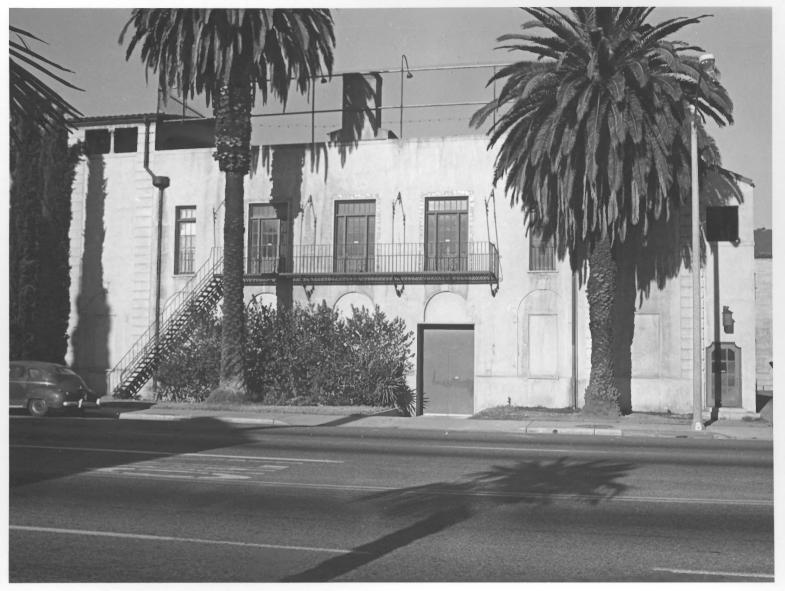

Old Y.W.C.A.Building DEC 2 9 1981 3425 - 7th Street Riverside, Riverside Cty, California Photo: E. McPeters, L. Heaston Neg: Old Riverside Foundation Back, facing southwest (3 of 10)

OLD YWCA BUTLDING DEC 2 9 1981 3425-7th Street Riverside, Riverside County, California Photo: L. Heaston Neg: Old Riverside Founddation Western facade, facing north (4 of 10) JAN 28 1982