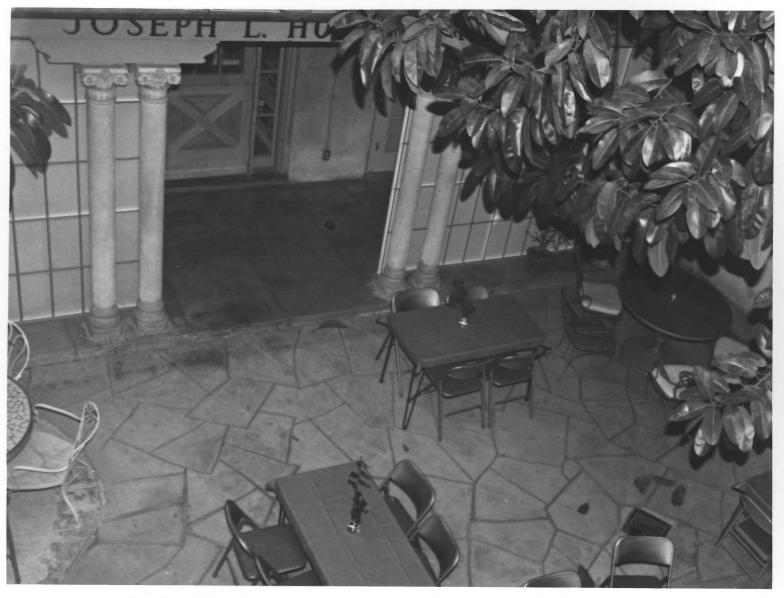

```
OLD YWCA BUILDING
3425 - 7th Street
%
%
    Riverside, Riverside County, California
     Photo: E. McPeters, L. Heaston
JAN
    Neg: OLD RIVERSIDE FOUNDATION
    Atrium facing south, first story
                                      (8 of 10)
           DEC 2 9 1981
```

OLD YWCA BUILDING 83425 - 7th Street DEC 2 9 1981 Riverside, Riverside County, California
Photo: E. McPeters, L. Heaston Neg : OLD RIVERSIDE FOUNDATION Atrium facing west. (9 of 10)

OLD YWCA BUILDING° DEC 2 9 1981 3425 - 7th Street Riverside, Riverside County, California Photo: E. McPeters, L. Heaston Neg: OLD RIVERSIDE FOUNDATION JANtriam officing north, from 2nd floor (10 of 10)