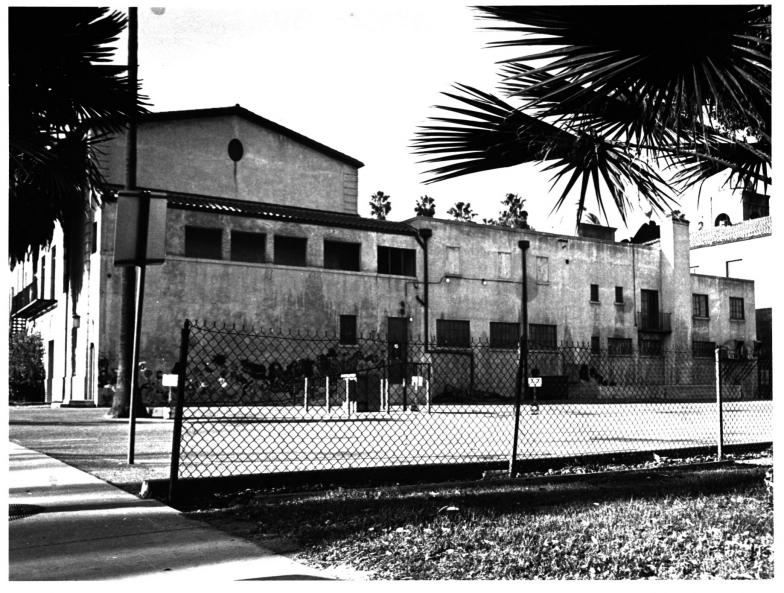

old Y.W.C.A. Building DEC 2 9 1981 3425 - 7th Street Riverside, Riverside Cty., California Photo: E. McPeters. L. Heaston Neg: Old Riverside Foundation Gymnasium wing facing west (2 of 10) JAN 28 1982