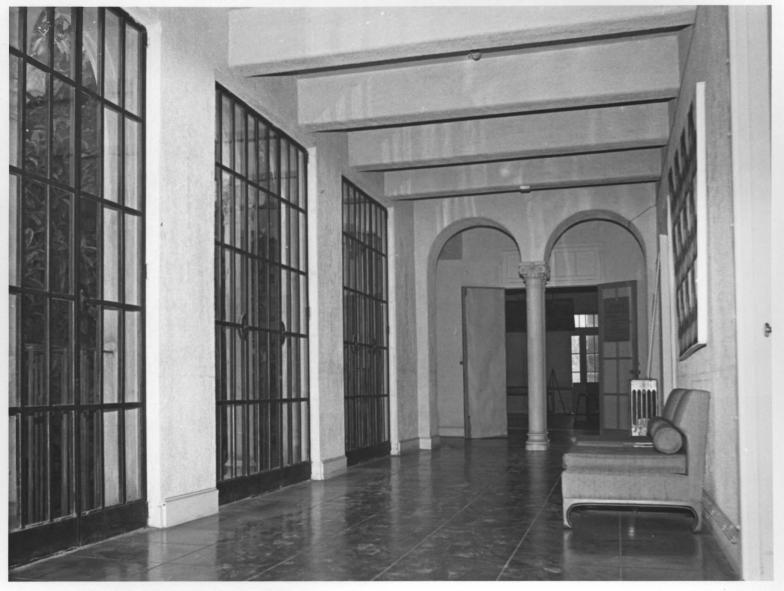

## OLD YWCA BUTLDING DEC 2 9 1981 3425 - 7th Street Riverside, Riverside County, California Photo: E. McPeters, L. Heaston Neg: OLD RIVERSIDE FOUNDATION South hallway, 2nd floor, facing east JAN 28 1982 (7 of 10)