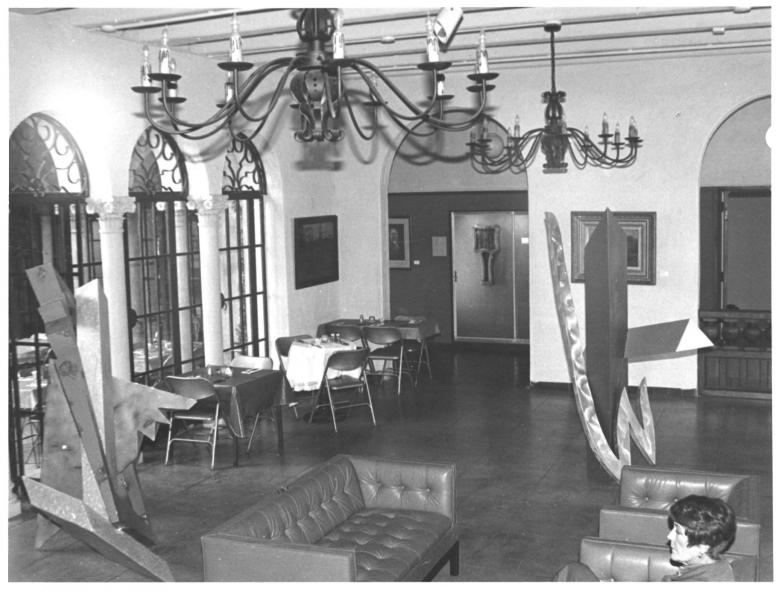

JAN 28 1982 (5 of 10) (5 of 10)

OLD YWCA BUILDING DEC 2 9 1981 3425 - 7th Street Riverside, Riverside County, California Photo: E. McPeters, L. Heaston Neg: OLD RIVERSIDE FOUNDATION (6 of 10) Lobby, facing west. JAN 28 1982