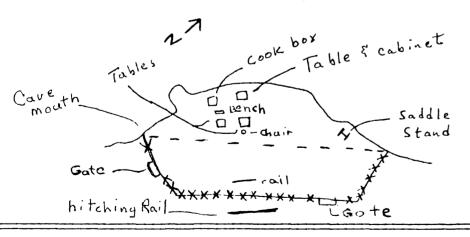

Type:

OT (Cave) and FE

Material:

ST/WD

Dimensions:

75'+ (widest) x 38'+ (deepest)

The site is a natural rock shelter that had been occupied by cowboys as a line camp in the area. Fence is mostly of juniper poles, some wire.

Cave Springs Cowboy Camp Cave Springs Cowboy Camp Corrals

These two resources take advantage of natural rock formations as the basis for their presence. The Cowboy Camp is a formed by a rock overhang and evidences the work of man in the material culture items present including tables, chairs, cots, a cookbox and stove/fire area, rather than through built features. The corrals, associated with the camp, are vernacular in style, made of wood and metal wire. The camp was abandoned, with the cultural materials left in situ, when the National Park Service ended grazing in the immediate area. Since then the National Park Service has maintained the camp as part of a self-guided hiking tour and not bothered or moved the materials left when cowboys last used the camp. The resources have a high degree of physical integrity and are in their original location. Because of the material culture in the Cowboy Camp its interior is considered significant.