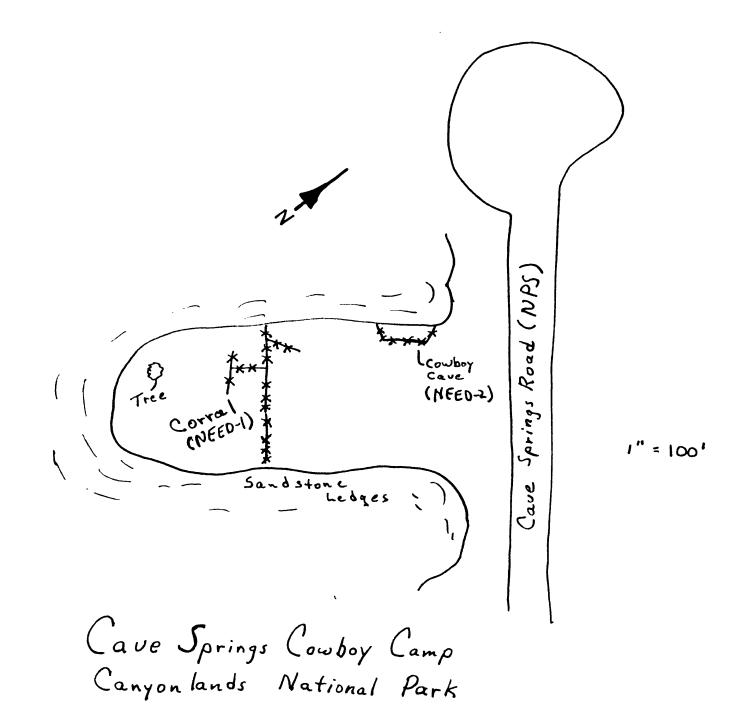

Cave Springs Cowboy Camp Cave Springs Cowboy Camp Corrals

These two resources take advantage of natural rock formations as the basis for their presence. The Cowboy Camp is a formed by a rock overhang and evidences the work of man in the material culture items present including tables, chairs, cots, a cookbox and stove/fire area, rather than through built features. The corrals, associated with the camp, are vernacular in style, made of wood and metal wire. The camp was abandoned, with the cultural materials left in situ, when the National Park Service ended grazing in the immediate area. Since then the National Park Service has maintained the camp as part of a self-guided hiking tour and not bothered or moved the materials left when cowboys last used the camp. The resources have a high degree of physical integrity and are in their original location. Because of the material culture in the Cowboy Camp its interior is considered significant.