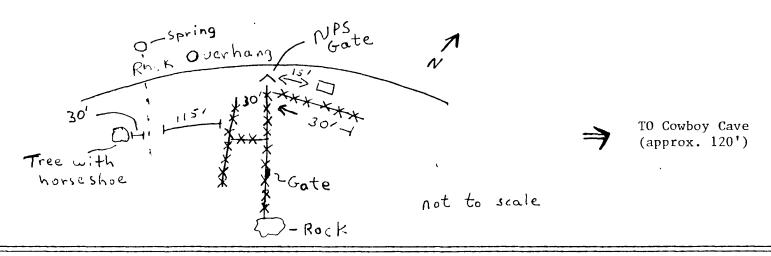

Type:

OT (Cave) and FE

Material:

ST/WD

Dimensions:

75'+ (widest) x 38'+ (deepest)

The site is a natural rock shelter that had been occupied by cowboys as a line camp in the area. Fence is mostly of juniper poles, some wire.

Type: FE

Materials:

WD, MT

Major Feature: feed box (wood with metal hinges and metal cansom seams/ wire/nails & horse-shoe nails) box is  $7'x3'9'' \times 5'4''$  max. height with salt-box type lid.

SIGNIFICANT ARCHITECTURAL FEATURES (INCLUDING INTERIOR AND SETTING) FOR PARK PLANNING PURPOSES: