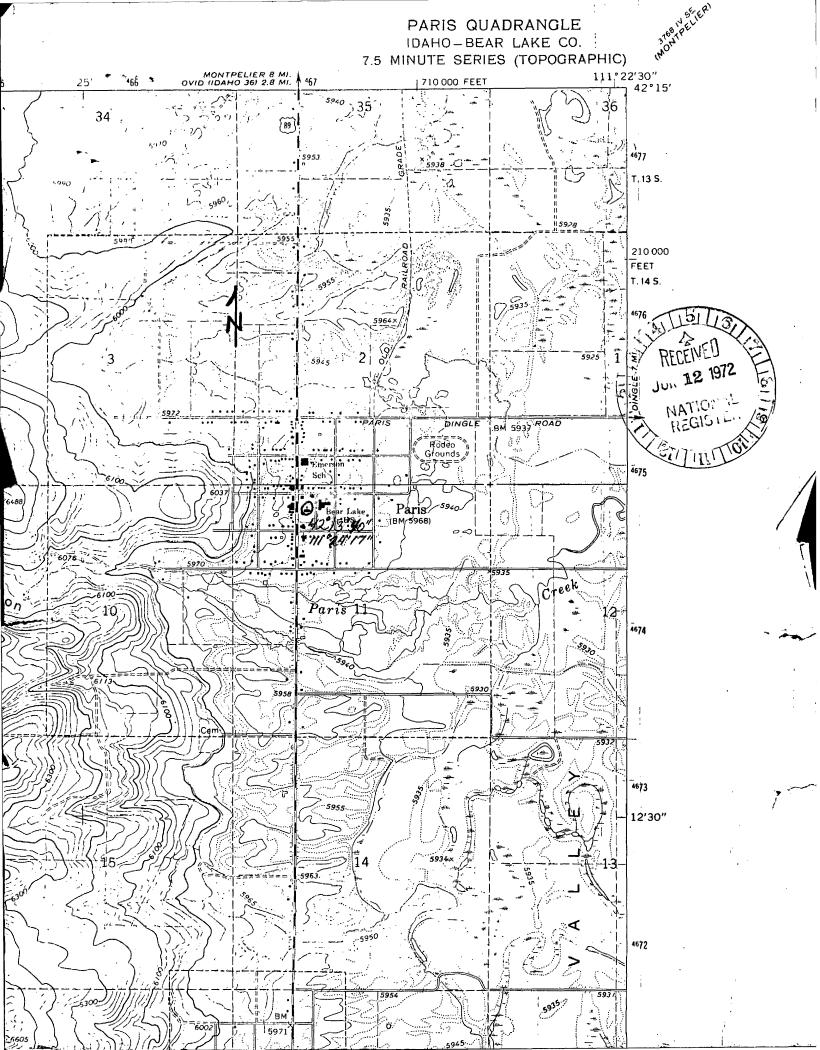

|              | Tiate / 12/4/0                             | 2                   |           |                        |

STATE Form 10-301 UNITED STATES DEPARTMENT OF THE INTERIOR (Dec. 1968) NATIONAL PARK SERVICE Idaho 6 mm. COUNTY NATIONAL REGISTER OF HISTORIC PLACES Bear Lake PROPERTY MAP FORM FOR NPS USE ONLY ENTRY NUMBER DATE (Type all entries - attach to or enclose with map) S DEC 8 Z NAME Bear Lake Stake Tabernacle 0 COMMON: AND/OR HISTORIC: 2. LOCATION STREET AND NUMBER: C Main Street CITY OR TOWN: Paris  $\alpha$ COLHAHY: STATE: CODE CODE RBear Trake Idaho 00716 3. MAP REFERENCE Z SOURCE: U.S.G.S. 1:24,000 SCALE: ш 1967 DATE: ш 4. REQUIREMENTS TO BE INCLUDED ON ALL MAPS 1. Property broundaries where required, 2. North arrow. 3. Latitude and longitude reference.