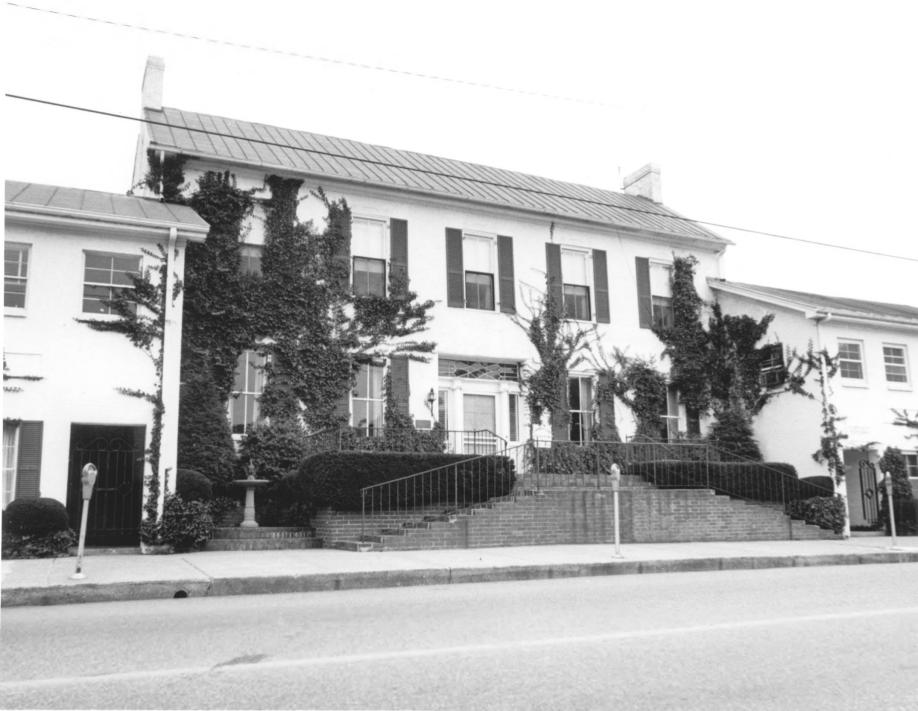

| UNITED STATES DEPARTMENT OF THE INTERIOR<br>NATIONAL PARK SERVICE<br>NATIONAL REGISTER OF HISTORIC PLACES |                          | Kentucky<br>county<br>Logan |        |                                    |  |
|-----------------------------------------------------------------------------------------------------------|--------------------------|-----------------------------|--------|------------------------------------|--|
|                                                                                                           |                          |                             |        | PROPERTY PHOTOGRAPH FORM           |  |
| (Type all entries - attach to or enclose with photograph)                                                 |                          | ENTRY NUMBER 1977 ATE       |        |                                    |  |
| I. NAME                                                                                                   |                          |                             |        |                                    |  |
| COMMON:                                                                                                   | Clark House              |                             |        |                                    |  |
| AND/OR HIS                                                                                                | TORIC: Toriat Multiple   |                             |        |                                    |  |
| 2. LOCATION                                                                                               |                          |                             |        |                                    |  |
| STREET AN                                                                                                 |                          |                             |        |                                    |  |
|                                                                                                           | S.E. Corner of 4th & Win | ter Str                     | eets   |                                    |  |
| CITY OR TO                                                                                                |                          |                             |        |                                    |  |
|                                                                                                           | Russellville             |                             |        |                                    |  |
| STATE:                                                                                                    | CODE                     | COUNTY:                     |        | CODE                               |  |
|                                                                                                           | Kentucky 21              |                             | Logan  | 141                                |  |
| 3. PHOTO REF                                                                                              | ERENCE                   | 1. N. Martin                |        |                                    |  |
|                                                                                                           | J. Granville Clark       |                             |        |                                    |  |
|                                                                                                           | юто: 9-9-72              |                             |        |                                    |  |
| NEGATIVE                                                                                                  | TILED AT:                |                             | 10     | 1110/                              |  |
|                                                                                                           | S.E. Corner of 4th & Win | ter Str                     | eets   | +                                  |  |
| 4. IDENTIFICA                                                                                             | TION                     | 5.A 3. # 200                | -/9/ F | PERFINEU                           |  |
|                                                                                                           | VIEW, DIRECTION, ETC.    |                             | 7      | TEOM                               |  |
|                                                                                                           | Front View, facing north |                             | 1      | AY 1 4 1973<br>NATIONAL<br>REGISTE |  |
|                                                                                                           |                          |                             | (c)    |                                    |  |
|                                                                                                           |                          |                             | ¥/     | TETTE?                             |  |