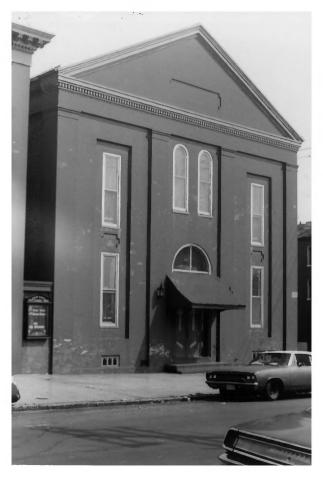

DORGUTH MEMORIAL UNITED METHODIST CHURCH Baltimore (ind. City) Baltimore, Maryland Bill Tamburrino, September 1977 Negative located: Exterior View: West facade of church AUG 4 1979