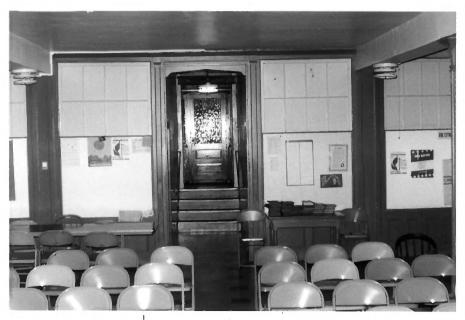

Dorguth Memorial United Methodist CHurch Baltimore, Maryland AUG 0 1978 Bill Tamburrino, September 1977 Negative Located: Exterior View: From the southwest elevation

```
Dorguth Memorial United Methodist CHurch
Baltimore, Maryland
Bill Tamburrino, September 1977
Negative located:
Interior view: Basement Baltimoul in aty
                             AUG 9 1978
              DOE
```

Baltimore, Maryland Baltimore (in Saty) Negative located: Interior View: Basement 4076 AUG 1 4 1979 AUG 9 1978

basement

SEPT. 1977

Dorguth Memorial United Methodist CHurch Baltimore, Maryland Baltimore (ind city) Bill Tamburrino, September 1977 Negative located: Interior View; front of church