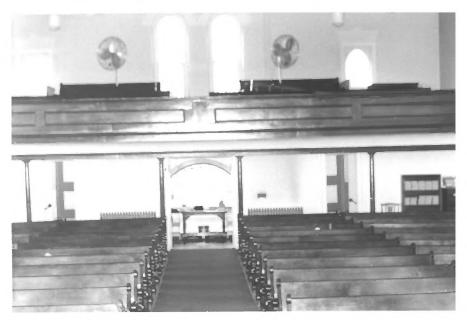

Dorguth Memorial United Methodist Church Baltimore, Maryland Bill Tamburrino, September 197 AUG 9 1978 Negative located: Exterior View: South elevation of church

Baltimore (indicity) AUG 1 4 1979 2076

Dorguth Memorial United Methodist Church Baltimore, Maryland Baltimore ind city) Bill Tamburrino, September 1977 Negative located: Rear of interior 1978 AUG 9

Baltimore, Maryland Baltimore (in Saty) Negative located: Interior View: Basement 4076 AUG 1 4 1979 AUG 9 1978

basement

SEPT. 1977

Dorguth Memorial United Methodist CHurch Baltimore, Maryland Baltimore (ind city) Bill Tamburrino, September 1977 Negative located: Interior View; front of church