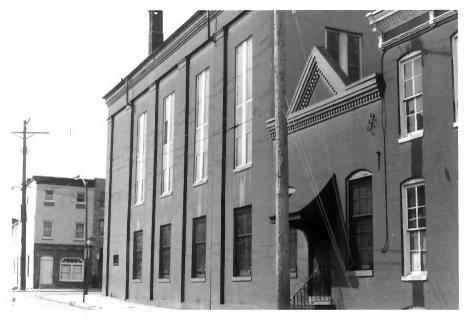

Dorguth Memorial United Methodist Church Baltimore, Maryland Bill Tamburrino, September 197 AUG 9 1978 Negative located: Exterior View: South elevation of church

Baltimore (indicity) AUG 1 4 1979 2076

Dorguth Memorial United Methodist Church Baltimore, Maryland Baltimore ind city) Bill Tamburrino, September 1977 Negative located: Rear of interior 1978 AUG 9