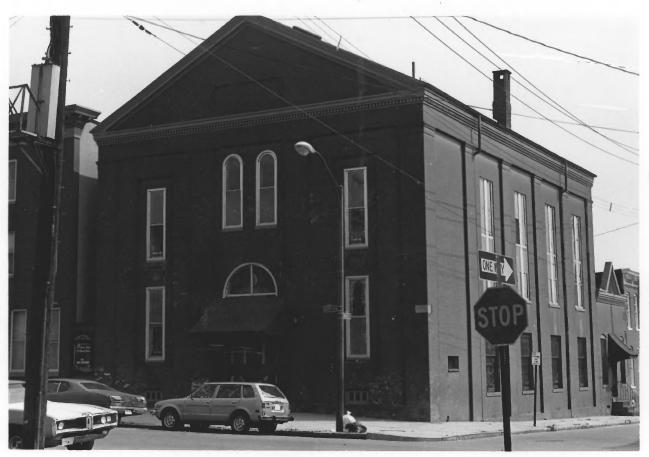

Dorguth Memorial United Methodist CHurch Baltimore, Maryland AUG 0 1978 Bill Tamburrino, September 1977 Negative Located: Exterior View: From the southwest elevation

```
Dorguth Memorial United Methodist CHurch
Baltimore, Maryland
Bill Tamburrino, September 1977
Negative located:
Interior view: Basement Baltimoul in aty
                             AUG 9 1978
              DOE
```

DORGUTH MEMORIAL UNITED METHODIST CHURCH Baltimore (ind. City) Baltimore, Maryland Bill Tamburrino, September 1977 Negative located: Exterior View: West facade of church AUG 4 1979