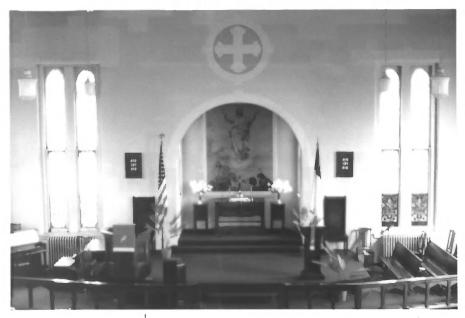

Dorguth Memorial United Methodist Church Baltimore, Maryland Bill Tamburrino, September 197 AUG 9 1978 Negative located: Exterior View: South elevation of church

Baltimore (indicity) AUG 1 4 1979 2076

Dorguth Memorial United Methodist Church Baltimore, Maryland Baltimore ind city) Bill Tamburrino, September 1977 Negative located: Rear of interior 1978 AUG 9