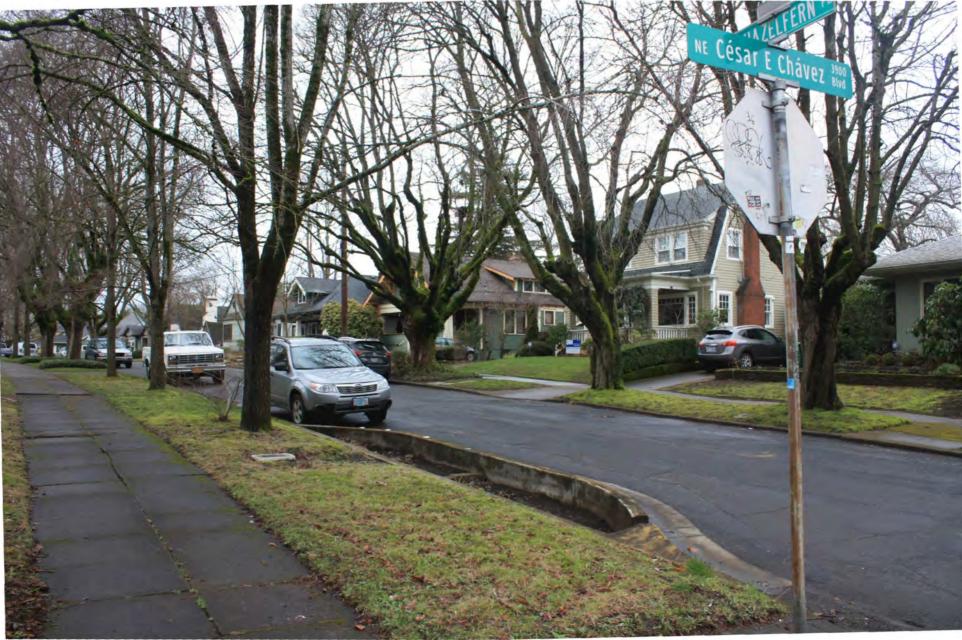

## **Summary Paragraph**

Laurelhurst is a 392-acre residential neighborhood in Portland, Oregon, located thirty-two city blocks east of the Willamette River. Most of the neighborhood is in northeast Portland, with only the southernmost quarter, below E Burnside Street, in southeast Portland. NE/SE César E Chávez Boulevard intersects with NE Glisan Street at Coe Circle at the center of the neighborhood, forming a large roundabout and dividing the neighborhood into four quadrants. Main entrances to Laurelhurst, characterized by their historic sandstone gates, are located in four perimeter locations. Overall, there are 1751 properties/ resources within the Laurelhurst Historic District. Contributing resources include 7 objects (four entry gates, two lamp-posts, and a statue), 3 sites (two alleys and Coe Circle), and 1298 buildings. There are 7 contributing resources previously listed in the National Register (1 site and 6 buildings.)<sup>2</sup> There are 436 non-contributing properties. The most prevalent architectural styles are Colonial Revival, Craftsman, and English Cottage. Most resources date from the 1910s and 1920s, with a full 86% of the surveyed resources constructed before 1930. 1315, or 75% of these 1751 resources are contributing to the district. Contributing resources exhibit their original forms, materials, features, and designs despite, in some cases, minor alterations. Most commonly, alterations include the replacement of at least some of the original windows, and often the replacement of siding and/or the addition of rear volumes or dormers. Freestanding garages have often have been enlarged. As a whole, Laurelhurst has excellent historic integrity. The district includes the following character-defining features associated with the development of Laurelhurst from 1910-1948: intact curvilinear street layout with distinct quadrants and central roundabout; Joan of Arc statue; a development pattern exhibiting residential buildings in a range of period styles with planted front setbacks; Laurelhurst Park, a 27-acre property listed on the National Register; decorative pairs of "entry" markers; regularly spaced mature street trees; and associated features such as sidewalks, stamped curbs, historic light poles, and mature trees in yards throughout the neighborhood.3

## Roadways and Sidewalks

According to the Laurelhurst Company's literature, the roads of Laurelhurst were designed to highlight and conform to the natural topography of the land, creating its distinct curvilinear road pattern. The roads that form the outer boundaries of the neighborhood are straight, as are NE Glisan Street and NE/SE Cesar E Chavez Boulevard, which intersect at Coe Circle and visually divide Laurelhurst into four quadrants. All of the other roads in Laurelhurst are at least partially curvilinear, with the exception of the first blocks north of SE Stark. The curving roads allow for scenery to "unfold" as one is traveling, creating a visual difference between Laurelhurst's streetscapes and the orthogonal grid around the neighborhood. The roads themselves are paved with asphalt. The original streetcar lines and brick borders may still be under asphalt along both NE Sandy Boulevard (though Sandy Boulevard has been enlarged and is not included in the historic district boundary) and NE Glisan. The roads in Laurelhurst feature sidewalks on both sides. Walking to get to a destination was an everyday activity when the neighborhood was planned and the strongly pedestrian-friendly character remains a feature of Laurelhurst. Later automobile-era suburbs often included cul-de-sacs, which are not present in this neighborhood. Sidewalks in Laurelhurst are constructed with poured concrete panels, many of which still exhibit the construction stamps that name construction companies and dates of placement (see photo 14). Some curbs also still retain original metal loops that served as horse tie-ups, a standard amenity in 1910. Most sidewalks at intersections have been reconstructed to include ramps in two directions through the curb, and have received new yellow rubber ADA perceptible matrix mats. Many of the historic trees that line the roads in Laurelhurst have grown to such an extent that their root systems have begun to grow aboveground, causing cracks and bumps, warping the roads and sidewalks. Roadways in Laurelhurst are generally 60 feet in width (including planting strips, curbs, and sidewalks) with the exception of NE Glisan, E. Burnside, NE/ SE Cesar E. Chavez, and NE Hassalo, which are 80 feet. There are also two narrower alleyways, both running east-west in the SE quadrant of Laurelhurst.

# Trees and Other Landscaping

Many of the trees in Laurelhurst were planted during its initial construction phase during the early Twentieth century. Tree types that were observed during the survey include cedars, pines, oaks, and maples of various subspecies. These mature trees create a huge canopy reaching in some locations across the street or entirely over the houses (see photos 12 and 13). While most of the largest trees are street trees, planted between the curb and sidewalk in the public right-of-way, there are also very large specimen trees in front or back yard areas. Trees overall cannot be overstated in terms of their impact on the character and feel of the neighborhood. An aerial view of Laurelhurst today actually still illustrates the plat boundaries by the extent of green tree canopy. There are currently eight designated Heritage trees, as designated by the City of Portland, in Laurelhurst. 5 One of these is in Laurelhurst Park, three are street trees, and four are on private property. A 2014 Laurelhurst neighborhood street tree inventory found a total of 3694 trees in rights-of-way alone, the majority of which are various types of maples. Other trees with high representations are ash, cherry, elm, dogwood, plum, and birch. <sup>6</sup> The map produced by the 2014 tree inventory illustrates that on streets with a high percentage of mature trees remaining, these trees are typically the same species along a block frontage. For instance, moving north along NE 32<sup>nd</sup> Avenue from NE Everett Street, the predominant tree type on the east side of the street is Elm at least until NE Oregon Street (the street is NE 33<sup>rd</sup> Avenue at this point), where the predominant species switches to Silver Maples. On Wasco Street between NE 37<sup>th</sup> Avenue and NE Cesar E Chavez Boulevard, the predominant mature species on both sides of the street is Horse Chestnut. Broad, deciduous trees planted in groups or along block faces of the same species, using a regularized spacing (30' between trees was the typical distance when the Laurelhurst Company planted them) are a character-defining feature of Laurelhurst.