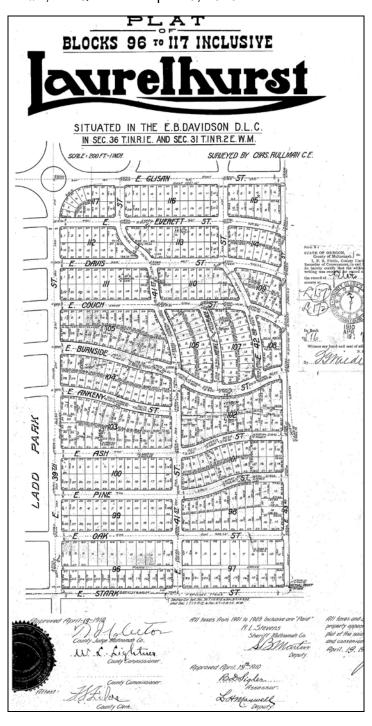

#### Blocks and Lots

There were 117 blocks of various sizes and shapes platted in Laurelhurst, a handful of which no longer exist. Construction of the Banfield Freeway (I-84), completed in 1958, removed some blocks or partial blocks in the northwest corner of Laurelhurst. Most blocks are somewhat rectangular in shape with the

#### Laurelhurst Historic District

Name of Property

Multnomah Co, Oregon

County and State

shorter dimension at about 200' and formed by two back-to-back 100' deep residential lots. Blocks have radial corners, with corner lots having a radius dimension of 10'.

The roundabout in the center of the Historic District, Coe Circle, marks the meeting point for the four quadrants. It has a radius of just under 80' and is a generally flat circle of grass and trees within a curbed perimeter. Coe Circle, created as a streetcar stop along the pre-existing Glisan Avenue streetcar line, is a contributing feature of Laurelhurst's layout. The Joan of Arc statue is placed south of center in the circle. The gold-painted bronze equestrian statue is mounted on a concrete base and is itself a contributing resource to the Laurelhurst Historic District (see photos 9 and 10).