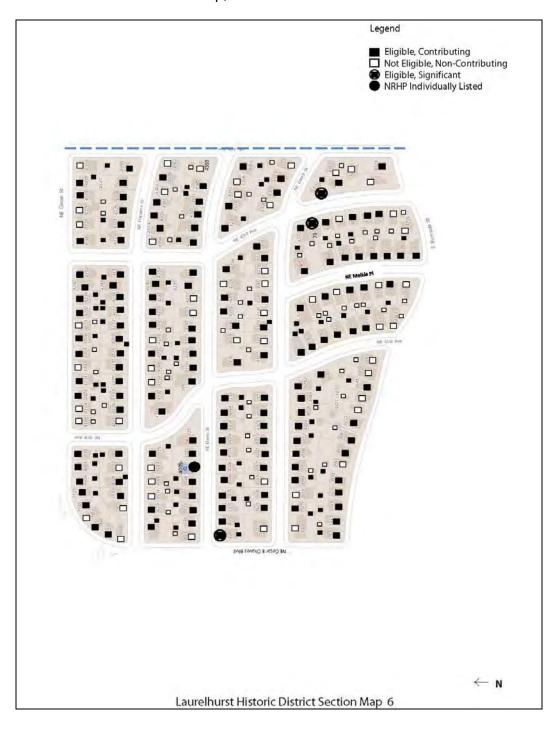

## **Summary Paragraph**

Laurelhurst is a 392-acre residential neighborhood in Portland, Oregon, located thirty-two city blocks east of the Willamette River. Most of the neighborhood is in northeast Portland, with only the southernmost quarter, below E Burnside Street, in southeast Portland. NE/SE César E Chávez Boulevard intersects with NE Glisan Street at Coe Circle at the center of the neighborhood, forming a large roundabout and dividing the neighborhood into four quadrants. Main entrances to Laurelhurst, characterized by their historic sandstone gates, are located in four perimeter locations. Overall, there are 1751 properties/ resources within the Laurelhurst Historic District. Contributing resources include 7 objects (four entry gates, two lamp-posts, and a statue), 3 sites (two alleys and Coe Circle), and 1298 buildings. There are 7 contributing resources previously listed in the National Register (1 site and 6 buildings.)<sup>2</sup> There are 436 non-contributing properties. The most prevalent architectural styles are Colonial Revival, Craftsman, and English Cottage. Most resources date from the 1910s and 1920s, with a full 86% of the surveyed resources constructed before 1930. 1315, or 75% of these 1751 resources are contributing to the district. Contributing resources exhibit their original forms, materials, features, and designs despite, in some cases, minor alterations. Most commonly, alterations include the replacement of at least some of the original windows, and often the replacement of siding and/or the addition of rear volumes or dormers. Freestanding garages have often have been enlarged. As a whole, Laurelhurst has excellent historic integrity. The district includes the following character-defining features associated with the development of Laurelhurst from 1910-1948: intact curvilinear street layout with distinct quadrants and central roundabout; Joan of Arc statue; a development pattern exhibiting residential buildings in a range of period styles with planted front setbacks; Laurelhurst Park, a 27-acre property listed on the National Register; decorative pairs of "entry" markers; regularly spaced mature street trees; and associated features such as sidewalks, stamped curbs, historic light poles, and mature trees in yards throughout the neighborhood.3