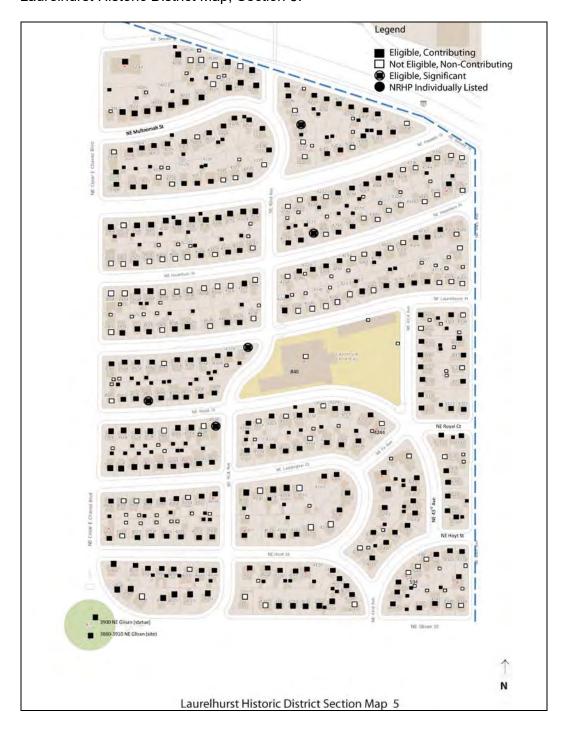

## **Summary Paragraph**

Laurelhurst is a 392-acre residential neighborhood in Portland, Oregon, located thirty-two city blocks east of the Willamette River. Most of the neighborhood is in northeast Portland, with only the southernmost quarter, below E Burnside Street, in southeast Portland. NE/SE César E Chávez Boulevard intersects with NE Glisan Street at Coe Circle at the center of the neighborhood, forming a large roundabout and dividing the neighborhood into four quadrants. Main entrances to Laurelhurst, characterized by their historic sandstone gates, are located in four perimeter locations. Overall, there are 1751 properties/ resources within the Laurelhurst Historic District. Contributing resources include 7 objects (four entry gates, two lamp-posts, and a statue), 3 sites (two alleys and Coe Circle), and 1298 buildings. There are 7 contributing resources previously listed in the National Register (1 site and 6 buildings.)<sup>2</sup> There are 436 non-contributing properties. The most prevalent architectural styles are Colonial Revival, Craftsman, and English Cottage. Most resources date from the 1910s and 1920s, with a full 86% of the surveyed resources constructed before 1930. 1315, or 75% of these 1751 resources are contributing to the district. Contributing resources exhibit their original forms, materials, features, and designs despite, in some cases, minor alterations. Most commonly, alterations include the replacement of at least some of the original windows, and often the replacement of siding and/or the addition of rear volumes or dormers. Freestanding garages have often have been enlarged. As a whole, Laurelhurst has excellent historic integrity. The district includes the following character-defining features associated with the development of Laurelhurst from 1910-1948: intact curvilinear street layout with distinct quadrants and central roundabout; Joan of Arc statue; a development pattern exhibiting residential buildings in a range of period styles with planted front setbacks; Laurelhurst Park, a 27-acre property listed on the National Register; decorative pairs of "entry" markers; regularly spaced mature street trees; and associated features such as sidewalks, stamped curbs, historic light poles, and mature trees in yards throughout the neighborhood.3