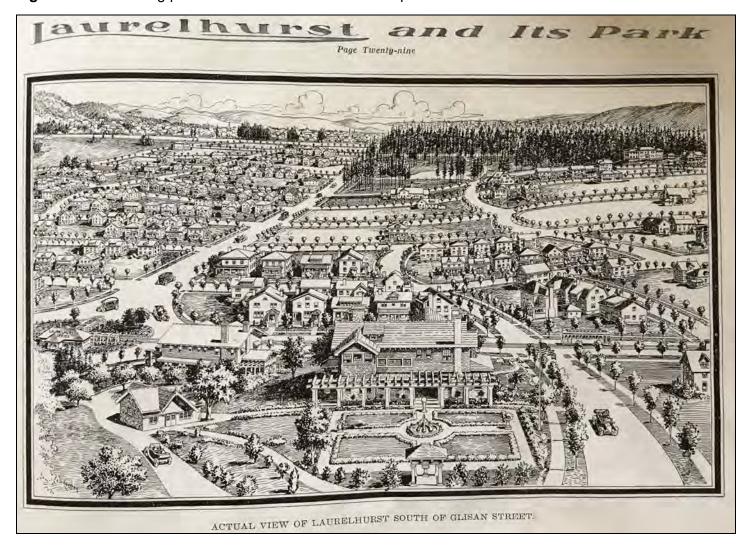

## **Summary Paragraph**

Laurelhurst is a 392-acre residential neighborhood in Portland, Oregon, located thirty-two city blocks east of the Willamette River. Most of the neighborhood is in northeast Portland, with only the southernmost quarter, below E Burnside Street, in southeast Portland. NE/SE César E Chávez Boulevard intersects with NE Glisan Street at Coe Circle at the center of the neighborhood, forming a large roundabout and dividing the neighborhood into four quadrants. Main entrances to Laurelhurst, characterized by their historic sandstone gates, are located in four perimeter locations. Overall, there are 1751 properties/ resources within the Laurelhurst Historic District. Contributing resources include 7 objects (four entry gates, two lamp-posts, and a statue), 3 sites (two alleys and Coe Circle), and 1298 buildings. There are 7 contributing resources previously listed in the National Register (1 site and 6 buildings.)<sup>2</sup> There are 436 non-contributing properties. The most prevalent architectural styles are Colonial Revival, Craftsman, and English Cottage. Most resources date from the 1910s and 1920s, with a full 86% of the surveyed resources constructed before 1930. 1315, or 75% of these 1751 resources are contributing to the district. Contributing resources exhibit their original forms, materials, features, and designs despite, in some cases, minor alterations. Most commonly, alterations include the replacement of at least some of the original windows, and often the replacement of siding and/or the addition of rear volumes or dormers. Freestanding garages have often have been enlarged. As a whole, Laurelhurst has excellent historic integrity. The district includes the following character-defining features associated with the development of Laurelhurst from 1910-1948: intact curvilinear street layout with distinct quadrants and central roundabout; Joan of Arc statue; a development pattern exhibiting residential buildings in a range of period styles with planted front setbacks; Laurelhurst Park, a 27-acre property listed on the National Register; decorative pairs of "entry" markers; regularly spaced mature street trees; and associated features such as sidewalks, stamped curbs, historic light poles, and mature trees in yards throughout the neighborhood.3

## **Narrative Description**

Laurelhurst's overall street and block pattern is immediately distinctive from the orthogonal Portland city grid that surrounds it. The spatial organization of the blocks into irregular curving shapes with abundant front landscape zones, small streets with mature trees arching overhead, and walkable pathways creates a pastoral, English garden-like experience. The plat illustrates the combination of a picturesque layout of gently curvilinear streets creating irregular and naturalistic block shapes with a more formal, Beaux-Arts influenced axial/ radial layout. Laurelhurst is unique in Portland for uniting these two City Beautiful-era planning expressions and knitting them into the rectilinear street pattern surrounding the neighborhood. Laurelhurst's layout exemplifies the characteristics of a Streetcar Suburb (1888-1928) with City Beautiful-