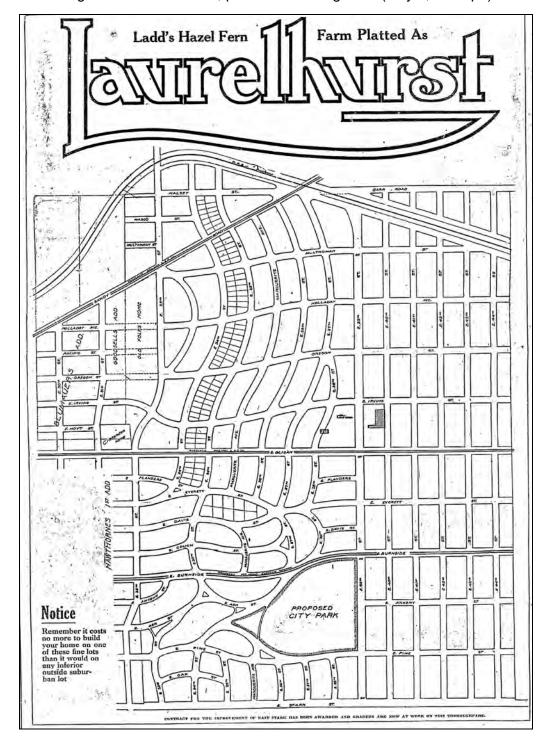

## **Summary Paragraph**

Laurelhurst is a 392-acre residential neighborhood in Portland, Oregon, located thirty-two city blocks east of the Willamette River. Most of the neighborhood is in northeast Portland, with only the southernmost quarter, below E Burnside Street, in southeast Portland. NE/SE César E Chávez Boulevard intersects with NE Glisan Street at Coe Circle at the center of the neighborhood, forming a large roundabout and dividing the neighborhood into four quadrants. Main entrances to Laurelhurst, characterized by their historic sandstone gates, are located in four perimeter locations. Overall, there are 1751 properties/ resources within the Laurelhurst Historic District. Contributing resources include 7 objects (four entry gates, two lamp-posts, and a statue), 3 sites (two alleys and Coe Circle), and 1298 buildings. There are 7 contributing resources previously listed in the National Register (1 site and 6 buildings.)<sup>2</sup> There are 436 non-contributing properties. The most prevalent architectural styles are Colonial Revival, Craftsman, and English Cottage. Most resources date from the 1910s and 1920s, with a full 86% of the surveyed resources constructed before 1930. 1315, or 75% of these 1751 resources are contributing to the district. Contributing resources exhibit their original forms, materials, features, and designs despite, in some cases, minor alterations. Most commonly, alterations include the replacement of at least some of the original windows, and often the replacement of siding and/or the addition of rear volumes or dormers. Freestanding garages have often have been enlarged. As a whole, Laurelhurst has excellent historic integrity. The district includes the following character-defining features associated with the development of Laurelhurst from 1910-1948: intact curvilinear street layout with distinct quadrants and central roundabout; Joan of Arc statue; a development pattern exhibiting residential buildings in a range of period styles with planted front setbacks; Laurelhurst Park, a 27-acre property listed on the National Register; decorative pairs of "entry" markers; regularly spaced mature street trees; and associated features such as sidewalks, stamped curbs, historic light poles, and mature trees in yards throughout the neighborhood.3

## **Narrative Description**

Laurelhurst's overall street and block pattern is immediately distinctive from the orthogonal Portland city grid that surrounds it. The spatial organization of the blocks into irregular curving shapes with abundant front landscape zones, small streets with mature trees arching overhead, and walkable pathways creates a pastoral, English garden-like experience. The plat illustrates the combination of a picturesque layout of gently curvilinear streets creating irregular and naturalistic block shapes with a more formal, Beaux-Arts influenced axial/ radial layout. Laurelhurst is unique in Portland for uniting these two City Beautiful-era planning expressions and knitting them into the rectilinear street pattern surrounding the neighborhood. Laurelhurst's layout exemplifies the characteristics of a Streetcar Suburb (1888-1928) with City Beautiful-

#### Blocks and Lots

There were 117 blocks of various sizes and shapes platted in Laurelhurst, a handful of which no longer exist. Construction of the Banfield Freeway (I-84), completed in 1958, removed some blocks or partial blocks in the northwest corner of Laurelhurst. Most blocks are somewhat rectangular in shape with the

#### Laurelhurst Historic District

Name of Property

Multnomah Co, Oregon

County and State

shorter dimension at about 200' and formed by two back-to-back 100' deep residential lots. Blocks have radial corners, with corner lots having a radius dimension of 10'.