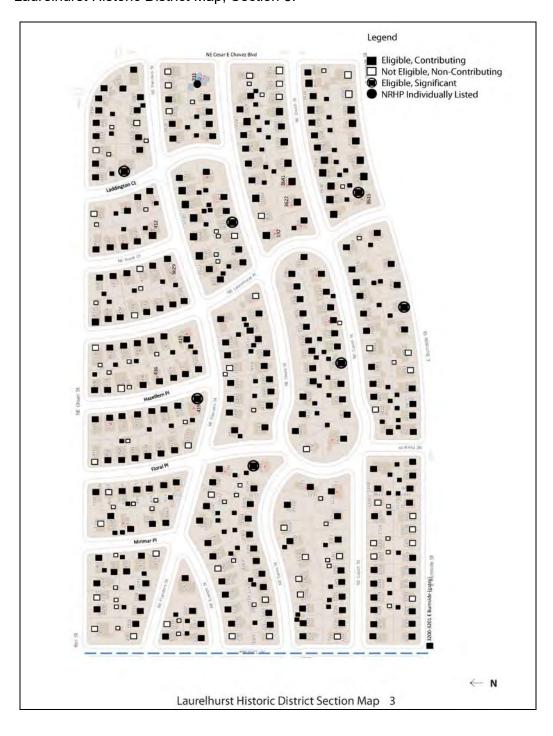

## **Summary Paragraph**

Laurelhurst is a 392-acre residential neighborhood in Portland, Oregon, located thirty-two city blocks east of the Willamette River. Most of the neighborhood is in northeast Portland, with only the southernmost quarter, below E Burnside Street, in southeast Portland. NE/SE César E Chávez Boulevard intersects with NE Glisan Street at Coe Circle at the center of the neighborhood, forming a large roundabout and dividing the neighborhood into four quadrants. Main entrances to Laurelhurst, characterized by their historic sandstone gates, are located in four perimeter locations. Overall, there are 1751 properties/ resources within the Laurelhurst Historic District. Contributing resources include 7 objects (four entry gates, two lamp-posts, and a statue), 3 sites (two alleys and Coe Circle), and 1298 buildings. There are 7 contributing resources previously listed in the National Register (1 site and 6 buildings.)<sup>2</sup> There are 436 non-contributing properties. The most prevalent architectural styles are Colonial Revival, Craftsman, and English Cottage. Most resources date from the 1910s and 1920s, with a full 86% of the surveyed resources constructed before 1930. 1315, or 75% of these 1751 resources are contributing to the district. Contributing resources exhibit their original forms, materials, features, and designs despite, in some cases, minor alterations. Most commonly, alterations include the replacement of at least some of the original windows, and often the replacement of siding and/or the addition of rear volumes or dormers. Freestanding garages have often have been enlarged. As a whole, Laurelhurst has excellent historic integrity. The district includes the following character-defining features associated with the development of Laurelhurst from 1910-1948: intact curvilinear street layout with distinct quadrants and central roundabout; Joan of Arc statue; a development pattern exhibiting residential buildings in a range of period styles with planted front setbacks; Laurelhurst Park, a 27-acre property listed on the National Register; decorative pairs of "entry" markers; regularly spaced mature street trees; and associated features such as sidewalks, stamped curbs, historic light poles, and mature trees in yards throughout the neighborhood.3