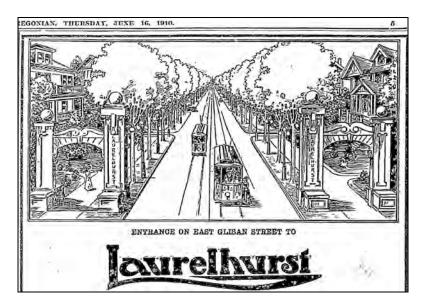

The Laurelhurst Gates, pairs of sandstone arches that mark entry into the neighborhood at the major streets on the western and southern edges of the neighborhood, were built in 1910. Each arch consists of a primary square pillar capped by a ball, and connected over the sidewalk to another smaller pillar by a scrolled archway supported by carved brackets (see photo 8). One of these was removed south of Sandy Boulevard and Peerless Place, leaving a single archway in that location, but the other three locations (NE Glisan east of 32<sup>nd</sup>, SE Cesar E Chavez Boulevard north of Stark, and E Burnside east of 32<sup>nd</sup>) are still pairs at both sides of the street to demarcate and celebrate the neighborhood. The decorative gates strongly contribute to the sense of place and historic character of Laurelhurst.