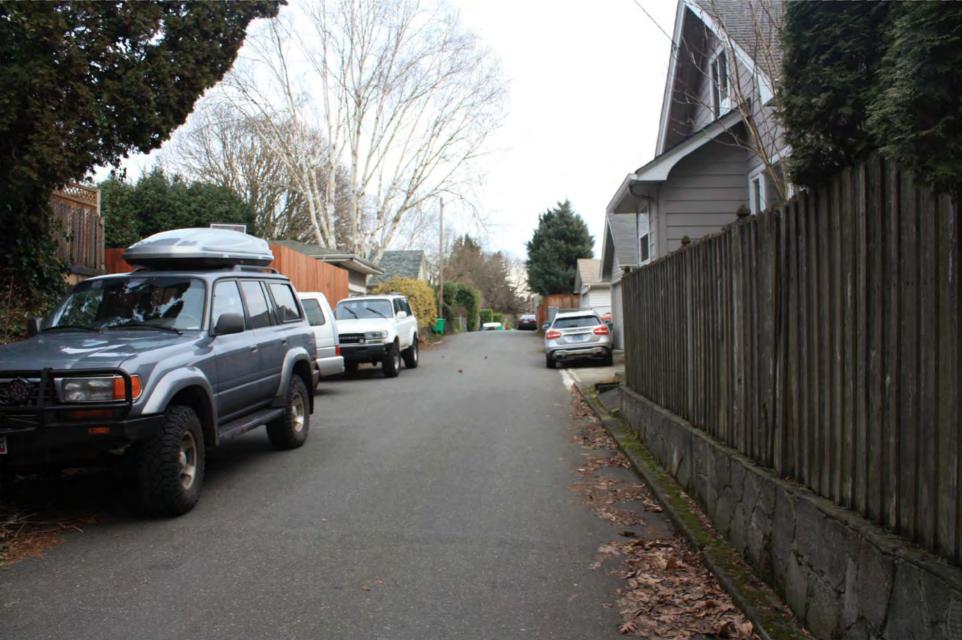

## Roadways and Sidewalks

According to the Laurelhurst Company's literature, the roads of Laurelhurst were designed to highlight and conform to the natural topography of the land, creating its distinct curvilinear road pattern. The roads that form the outer boundaries of the neighborhood are straight, as are NE Glisan Street and NE/SE Cesar E Chavez Boulevard, which intersect at Coe Circle and visually divide Laurelhurst into four quadrants. All of the other roads in Laurelhurst are at least partially curvilinear, with the exception of the first blocks north of SE Stark. The curving roads allow for scenery to "unfold" as one is traveling, creating a visual difference between Laurelhurst's streetscapes and the orthogonal grid around the neighborhood. The roads themselves are paved with asphalt. The original streetcar lines and brick borders may still be under asphalt along both NE Sandy Boulevard (though Sandy Boulevard has been enlarged and is not included in the historic district boundary) and NE Glisan. The roads in Laurelhurst feature sidewalks on both sides. Walking to get to a destination was an everyday activity when the neighborhood was planned and the strongly pedestrian-friendly character remains a feature of Laurelhurst. Later automobile-era suburbs often included cul-de-sacs, which are not present in this neighborhood. Sidewalks in Laurelhurst are constructed with poured concrete panels, many of which still exhibit the construction stamps that name construction companies and dates of placement (see photo 14). Some curbs also still retain original metal loops that served as horse tie-ups, a standard amenity in 1910. Most sidewalks at intersections have been reconstructed to include ramps in two directions through the curb, and have received new yellow rubber ADA perceptible matrix mats. Many of the historic trees that line the roads in Laurelhurst have grown to such an extent that their root systems have begun to grow aboveground, causing cracks and bumps, warping the roads and sidewalks. Roadways in Laurelhurst are generally 60 feet in width (including planting strips, curbs, and sidewalks) with the exception of NE Glisan, E. Burnside, NE/ SE Cesar E. Chavez, and NE Hassalo, which are 80 feet. There are also two narrower alleyways, both running east-west in the SE quadrant of Laurelhurst.