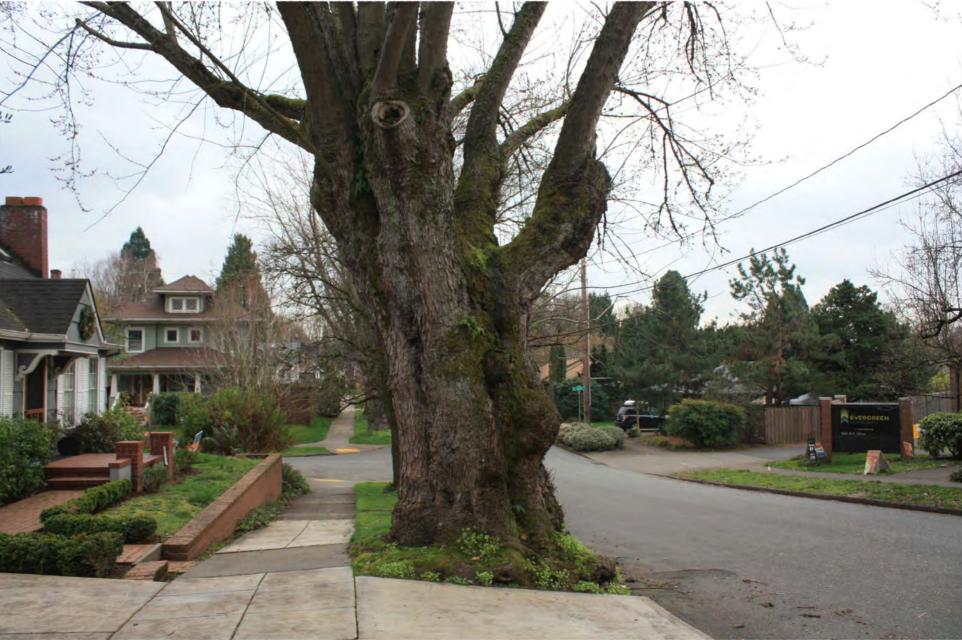

# Trees and Other Landscaping

Many of the trees in Laurelhurst were planted during its initial construction phase during the early Twentieth century. Tree types that were observed during the survey include cedars, pines, oaks, and maples of various subspecies. These mature trees create a huge canopy reaching in some locations across the street or entirely over the houses (see photos 12 and 13). While most of the largest trees are street trees, planted between the curb and sidewalk in the public right-of-way, there are also very large specimen trees in front or back yard areas. Trees overall cannot be overstated in terms of their impact on the character and feel of the neighborhood. An aerial view of Laurelhurst today actually still illustrates the plat boundaries by the extent of green tree canopy. There are currently eight designated Heritage trees, as designated by the City of Portland, in Laurelhurst. 5 One of these is in Laurelhurst Park, three are street trees, and four are on private property. A 2014 Laurelhurst neighborhood street tree inventory found a total of 3694 trees in rights-of-way alone, the majority of which are various types of maples. Other trees with high representations are ash, cherry, elm, dogwood, plum, and birch. <sup>6</sup> The map produced by the 2014 tree inventory illustrates that on streets with a high percentage of mature trees remaining, these trees are typically the same species along a block frontage. For instance, moving north along NE 32<sup>nd</sup> Avenue from NE Everett Street, the predominant tree type on the east side of the street is Elm at least until NE Oregon Street (the street is NE 33<sup>rd</sup> Avenue at this point), where the predominant species switches to Silver Maples. On Wasco Street between NE 37<sup>th</sup> Avenue and NE Cesar E Chavez Boulevard, the predominant mature species on both sides of the street is Horse Chestnut. Broad, deciduous trees planted in groups or along block faces of the same species, using a regularized spacing (30' between trees was the typical distance when the Laurelhurst Company planted them) are a character-defining feature of Laurelhurst.