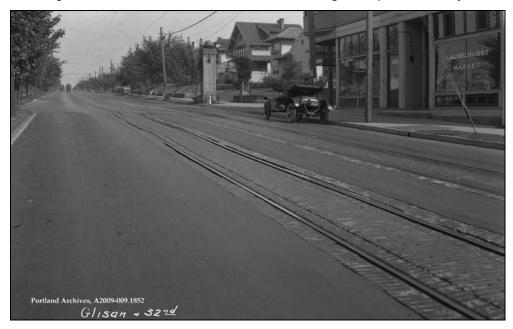

## Roadways and Sidewalks

According to the Laurelhurst Company's literature, the roads of Laurelhurst were designed to highlight and conform to the natural topography of the land, creating its distinct curvilinear road pattern. The roads that form the outer boundaries of the neighborhood are straight, as are NE Glisan Street and NE/SE Cesar E Chavez Boulevard, which intersect at Coe Circle and visually divide Laurelhurst into four quadrants. All of the other roads in Laurelhurst are at least partially curvilinear, with the exception of the first blocks north of SE Stark. The curving roads allow for scenery to "unfold" as one is traveling, creating a visual difference between Laurelhurst's streetscapes and the orthogonal grid around the neighborhood. The roads themselves are paved with asphalt. The original streetcar lines and brick borders may still be under asphalt along both NE Sandy Boulevard (though Sandy Boulevard has been enlarged and is not included in the historic district boundary) and NE Glisan. The roads in Laurelhurst feature sidewalks on both sides. Walking to get to a destination was an everyday activity when the neighborhood was planned and the strongly pedestrian-friendly character remains a feature of Laurelhurst. Later automobile-era suburbs often included cul-de-sacs, which are not present in this neighborhood. Sidewalks in Laurelhurst are constructed with poured concrete panels, many of which still exhibit the construction stamps that name construction companies and dates of placement (see photo 14). Some curbs also still retain original metal loops that served as horse tie-ups, a standard amenity in 1910. Most sidewalks at intersections have been reconstructed to include ramps in two directions through the curb, and have received new yellow rubber ADA perceptible matrix mats. Many of the historic trees that line the roads in Laurelhurst have grown to such an extent that their root systems have begun to grow aboveground, causing cracks and bumps, warping the roads and sidewalks. Roadways in Laurelhurst are generally 60 feet in width (including planting strips, curbs, and sidewalks) with the exception of NE Glisan, E. Burnside, NE/ SE Cesar E. Chavez, and NE Hassalo, which are 80 feet. There are also two narrower alleyways, both running east-west in the SE quadrant of Laurelhurst.