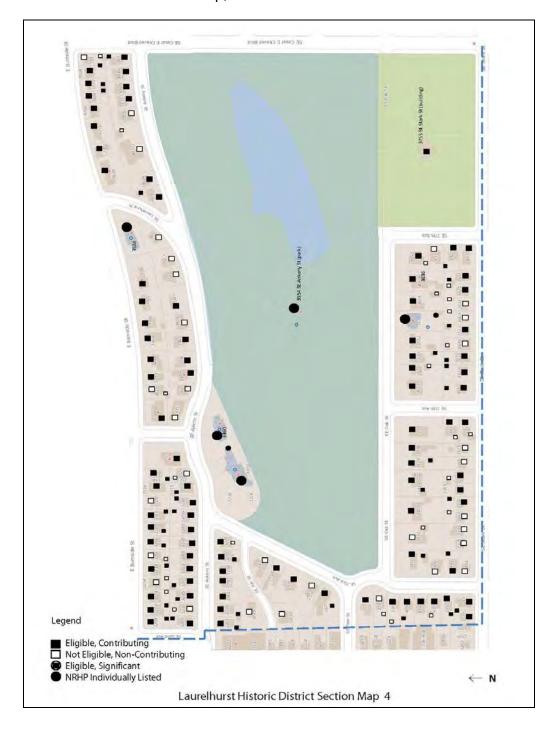

The roundabout in the center of the Historic District, Coe Circle, marks the meeting point for the four quadrants. It has a radius of just under 80' and is a generally flat circle of grass and trees within a curbed perimeter. Coe Circle, created as a streetcar stop along the pre-existing Glisan Avenue streetcar line, is a contributing feature of Laurelhurst's layout. The Joan of Arc statue is placed south of center in the circle. The gold-painted bronze equestrian statue is mounted on a concrete base and is itself a contributing resource to the Laurelhurst Historic District (see photos 9 and 10).

#### Laurelhurst Park

Laurelhurst Park is located in the southwest quadrant of Laurelhurst. It was individually listed on the National Register of Historic Places in 2001, not counting the southern "playground" block between SE Oak and SE Stark. Laurelhurst Park was listed under the National Register Multiple Property Listing *The City Beautiful Movement and Civic Planning in Portland, Oregon 1897-1921.* The Park paths, features, and layout were designed by horticulturalist and designer Emanuel T. Mische who served as the parks

Laurelhurst Historic District

Name of Property

Multnomah Co, Oregon

County and State

director for the City of Portland from 1908 to 1914 after working for the Olmsted Brothers landscape firm. The nomination found the land within the boundaries of the original park (27 acres), including Concert Grove, Children's Lawn, Plateau Meadow, Broad Meadow, Picnic Grove, and Rhododendron Hill, to be contributing sites. Ankeny Street Comfort Station, the park's circulation system, and Firwood Lake were found to be contributing structures. Laurelhurst Park, including the southern playground block, is an anchor of the neighborhood layout, a major amenity, and a defining feature of the Historic District.