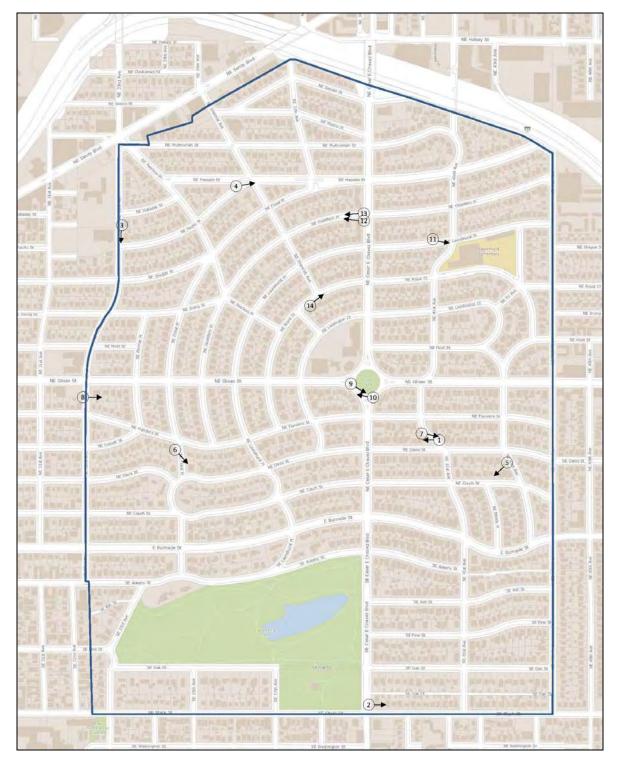

## **Summary Paragraph**

Laurelhurst is a 392-acre residential neighborhood in Portland, Oregon, located thirty-two city blocks east of the Willamette River. Most of the neighborhood is in northeast Portland, with only the southernmost quarter, below E Burnside Street, in southeast Portland. NE/SE César E Chávez Boulevard intersects with NE Glisan Street at Coe Circle at the center of the neighborhood, forming a large roundabout and dividing the neighborhood into four quadrants. Main entrances to Laurelhurst, characterized by their historic sandstone gates, are located in four perimeter locations. Overall, there are 1751 properties/ resources within the Laurelhurst Historic District. Contributing resources include 7 objects (four entry gates, two lamp-posts, and a statue), 3 sites (two alleys and Coe Circle), and 1298 buildings. There are 7 contributing resources previously listed in the National Register (1 site and 6 buildings.)<sup>2</sup> There are 436 non-contributing properties. The most prevalent architectural styles are Colonial Revival, Craftsman, and English Cottage. Most resources date from the 1910s and 1920s, with a full 86% of the surveyed resources constructed before 1930. 1315, or 75% of these 1751 resources are contributing to the district. Contributing resources exhibit their original forms, materials, features, and designs despite, in some cases, minor alterations. Most commonly, alterations include the replacement of at least some of the original windows, and often the replacement of siding and/or the addition of rear volumes or dormers. Freestanding garages have often have been enlarged. As a whole, Laurelhurst has excellent historic integrity. The district includes the following character-defining features associated with the development of Laurelhurst from 1910-1948: intact curvilinear street layout with distinct quadrants and central roundabout; Joan of Arc statue; a development pattern exhibiting residential buildings in a range of period styles with planted front setbacks; Laurelhurst Park, a 27-acre property listed on the National Register; decorative pairs of "entry" markers; regularly spaced mature street trees; and associated features such as sidewalks, stamped curbs, historic light poles, and mature trees in yards throughout the neighborhood.3

The roundabout in the center of the Historic District, Coe Circle, marks the meeting point for the four quadrants. It has a radius of just under 80' and is a generally flat circle of grass and trees within a curbed perimeter. Coe Circle, created as a streetcar stop along the pre-existing Glisan Avenue streetcar line, is a contributing feature of Laurelhurst's layout. The Joan of Arc statue is placed south of center in the circle. The gold-painted bronze equestrian statue is mounted on a concrete base and is itself a contributing resource to the Laurelhurst Historic District (see photos 9 and 10).