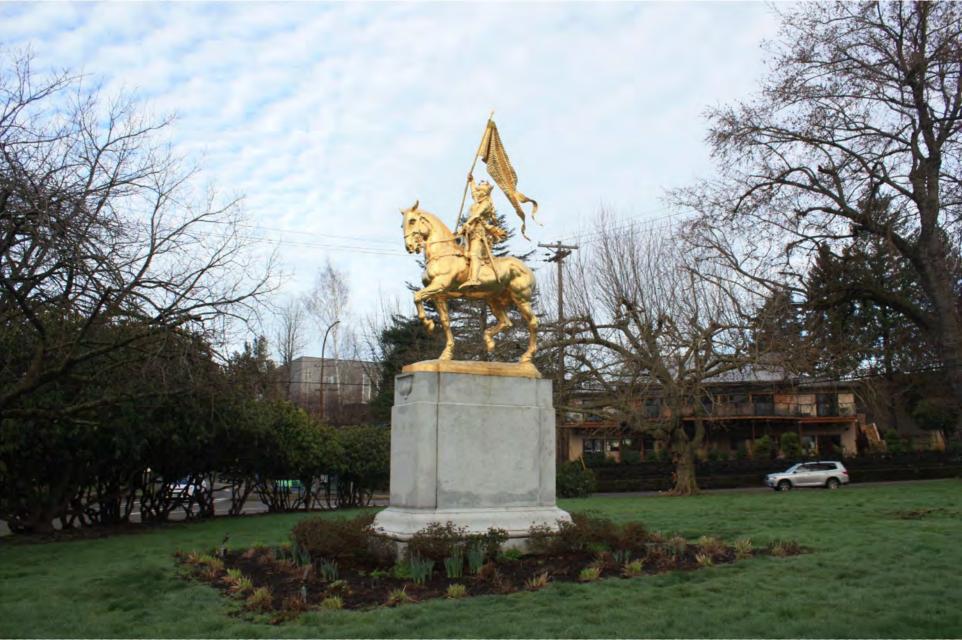

The roundabout in the center of the Historic District, Coe Circle, marks the meeting point for the four quadrants. It has a radius of just under 80' and is a generally flat circle of grass and trees within a curbed perimeter. Coe Circle, created as a streetcar stop along the pre-existing Glisan Avenue streetcar line, is a contributing feature of Laurelhurst's layout. The Joan of Arc statue is placed south of center in the circle. The gold-painted bronze equestrian statue is mounted on a concrete base and is itself a contributing resource to the Laurelhurst Historic District (see photos 9 and 10).