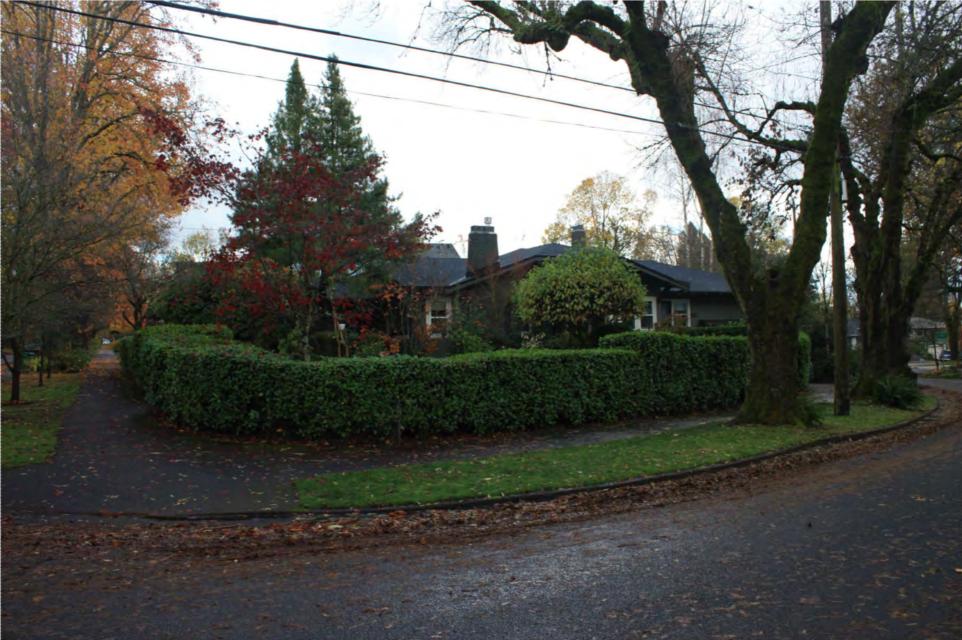

## Roadways and Sidewalks

According to the Laurelhurst Company's literature, the roads of Laurelhurst were designed to highlight and conform to the natural topography of the land, creating its distinct curvilinear road pattern. The roads that form the outer boundaries of the neighborhood are straight, as are NE Glisan Street and NE/SE Cesar E Chavez Boulevard, which intersect at Coe Circle and visually divide Laurelhurst into four quadrants. All of the other roads in Laurelhurst are at least partially curvilinear, with the exception of the first blocks north of SE Stark. The curving roads allow for scenery to "unfold" as one is traveling, creating a visual difference between Laurelhurst's streetscapes and the orthogonal grid around the neighborhood. The roads themselves are paved with asphalt. The original streetcar lines and brick borders may still be under asphalt along both NE Sandy Boulevard (though Sandy Boulevard has been enlarged and is not included in the historic district boundary) and NE Glisan. The roads in Laurelhurst feature sidewalks on both sides. Walking to get to a destination was an everyday activity when the neighborhood was planned and the strongly pedestrian-friendly character remains a feature of Laurelhurst. Later automobile-era suburbs often included cul-de-sacs, which are not present in this neighborhood. Sidewalks in Laurelhurst are constructed with poured concrete panels, many of which still exhibit the construction stamps that name construction companies and dates of placement (see photo 14). Some curbs also still retain original metal loops that served as horse tie-ups, a standard amenity in 1910. Most sidewalks at intersections have been reconstructed to include ramps in two directions through the curb, and have received new yellow rubber ADA perceptible matrix mats. Many of the historic trees that line the roads in Laurelhurst have grown to such an extent that their root systems have begun to grow aboveground, causing cracks and bumps, warping the roads and sidewalks. Roadways in Laurelhurst are generally 60 feet in width (including planting strips, curbs, and sidewalks) with the exception of NE Glisan, E. Burnside, NE/ SE Cesar E. Chavez, and NE Hassalo, which are 80 feet. There are also two narrower alleyways, both running east-west in the SE quadrant of Laurelhurst.

# Trees and Other Landscaping

Many of the trees in Laurelhurst were planted during its initial construction phase during the early Twentieth century. Tree types that were observed during the survey include cedars, pines, oaks, and maples of various subspecies. These mature trees create a huge canopy reaching in some locations across the street or entirely over the houses (see photos 12 and 13). While most of the largest trees are street trees, planted between the curb and sidewalk in the public right-of-way, there are also very large specimen trees in front or back yard areas. Trees overall cannot be overstated in terms of their impact on the character and feel of the neighborhood. An aerial view of Laurelhurst today actually still illustrates the plat boundaries by the extent of green tree canopy. There are currently eight designated Heritage trees, as designated by the City of Portland, in Laurelhurst. 5 One of these is in Laurelhurst Park, three are street trees, and four are on private property. A 2014 Laurelhurst neighborhood street tree inventory found a total of 3694 trees in rights-of-way alone, the majority of which are various types of maples. Other trees with high representations are ash, cherry, elm, dogwood, plum, and birch. <sup>6</sup> The map produced by the 2014 tree inventory illustrates that on streets with a high percentage of mature trees remaining, these trees are typically the same species along a block frontage. For instance, moving north along NE 32<sup>nd</sup> Avenue from NE Everett Street, the predominant tree type on the east side of the street is Elm at least until NE Oregon Street (the street is NE 33<sup>rd</sup> Avenue at this point), where the predominant species switches to Silver Maples. On Wasco Street between NE 37<sup>th</sup> Avenue and NE Cesar E Chavez Boulevard, the predominant mature species on both sides of the street is Horse Chestnut. Broad, deciduous trees planted in groups or along block faces of the same species, using a regularized spacing (30' between trees was the typical distance when the Laurelhurst Company planted them) are a character-defining feature of Laurelhurst.

Lots within Laurelhurst were historically designed to remain open lawn areas with some planted beds or borders, but as ownership over time has changed, many front yards have changed. These changes included the addition of lower level garages with driveways and curb cuts, terracing, the construction of stairs and low retaining walls, and the replacement of lawn with additional flower and shrub plantings. Landscaping in some cases has grown up so much as to obscure the front of the house from the right of way. Despite these changes, most front yards retain an open garden feeling that strongly contributes to the character of the public realm.