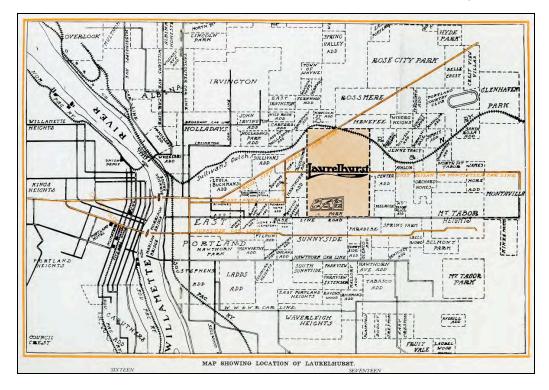

## **Summary Paragraph**

Laurelhurst is a 392-acre residential neighborhood in Portland, Oregon, located thirty-two city blocks east of the Willamette River. Most of the neighborhood is in northeast Portland, with only the southernmost quarter, below E Burnside Street, in southeast Portland. NE/SE César E Chávez Boulevard intersects with NE Glisan Street at Coe Circle at the center of the neighborhood, forming a large roundabout and dividing the neighborhood into four quadrants. Main entrances to Laurelhurst, characterized by their historic sandstone gates, are located in four perimeter locations. Overall, there are 1751 properties/ resources within the Laurelhurst Historic District. Contributing resources include 7 objects (four entry gates, two lamp-posts, and a statue), 3 sites (two alleys and Coe Circle), and 1298 buildings. There are 7 contributing resources previously listed in the National Register (1 site and 6 buildings.)<sup>2</sup> There are 436 non-contributing properties. The most prevalent architectural styles are Colonial Revival, Craftsman, and English Cottage. Most resources date from the 1910s and 1920s, with a full 86% of the surveyed resources constructed before 1930. 1315, or 75% of these 1751 resources are contributing to the district. Contributing resources exhibit their original forms, materials, features, and designs despite, in some cases, minor alterations. Most commonly, alterations include the replacement of at least some of the original windows, and often the replacement of siding and/or the addition of rear volumes or dormers. Freestanding garages have often have been enlarged. As a whole, Laurelhurst has excellent historic integrity. The district includes the following character-defining features associated with the development of Laurelhurst from 1910-1948: intact curvilinear street layout with distinct quadrants and central roundabout; Joan of Arc statue; a development pattern exhibiting residential buildings in a range of period styles with planted front setbacks; Laurelhurst Park, a 27-acre property listed on the National Register; decorative pairs of "entry" markers; regularly spaced mature street trees; and associated features such as sidewalks, stamped curbs, historic light poles, and mature trees in yards throughout the neighborhood.3