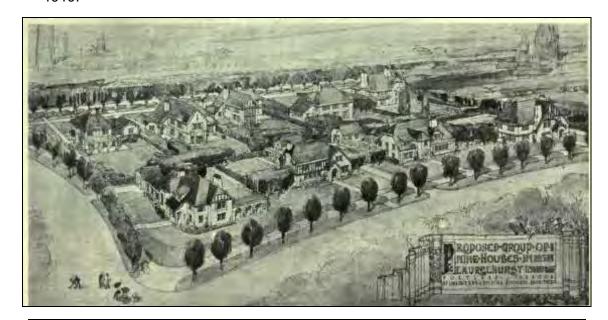

## **Summary Paragraph**

Laurelhurst is a 392-acre residential neighborhood in Portland, Oregon, located thirty-two city blocks east of the Willamette River. Most of the neighborhood is in northeast Portland, with only the southernmost quarter, below E Burnside Street, in southeast Portland. NE/SE César E Chávez Boulevard intersects with NE Glisan Street at Coe Circle at the center of the neighborhood, forming a large roundabout and dividing the neighborhood into four quadrants. Main entrances to Laurelhurst, characterized by their historic sandstone gates, are located in four perimeter locations. Overall, there are 1751 properties/ resources within the Laurelhurst Historic District. Contributing resources include 7 objects (four entry gates, two lamp-posts, and a statue), 3 sites (two alleys and Coe Circle), and 1298 buildings. There are 7 contributing resources previously listed in the National Register (1 site and 6 buildings.)<sup>2</sup> There are 436 non-contributing properties. The most prevalent architectural styles are Colonial Revival, Craftsman, and English Cottage. Most resources date from the 1910s and 1920s, with a full 86% of the surveyed resources constructed before 1930. 1315, or 75% of these 1751 resources are contributing to the district. Contributing resources exhibit their original forms, materials, features, and designs despite, in some cases, minor alterations. Most commonly, alterations include the replacement of at least some of the original windows, and often the replacement of siding and/or the addition of rear volumes or dormers. Freestanding garages have often have been enlarged. As a whole, Laurelhurst has excellent historic integrity. The district includes the following character-defining features associated with the development of Laurelhurst from 1910-1948: intact curvilinear street layout with distinct quadrants and central roundabout; Joan of Arc statue; a development pattern exhibiting residential buildings in a range of period styles with planted front setbacks; Laurelhurst Park, a 27-acre property listed on the National Register; decorative pairs of "entry" markers; regularly spaced mature street trees; and associated features such as sidewalks, stamped curbs, historic light poles, and mature trees in yards throughout the neighborhood.3

## **Narrative Description**

Laurelhurst's overall street and block pattern is immediately distinctive from the orthogonal Portland city grid that surrounds it. The spatial organization of the blocks into irregular curving shapes with abundant front landscape zones, small streets with mature trees arching overhead, and walkable pathways creates a pastoral, English garden-like experience. The plat illustrates the combination of a picturesque layout of gently curvilinear streets creating irregular and naturalistic block shapes with a more formal, Beaux-Arts influenced axial/ radial layout. Laurelhurst is unique in Portland for uniting these two City Beautiful-era planning expressions and knitting them into the rectilinear street pattern surrounding the neighborhood. Laurelhurst's layout exemplifies the characteristics of a Streetcar Suburb (1888-1928) with City Beautiful-