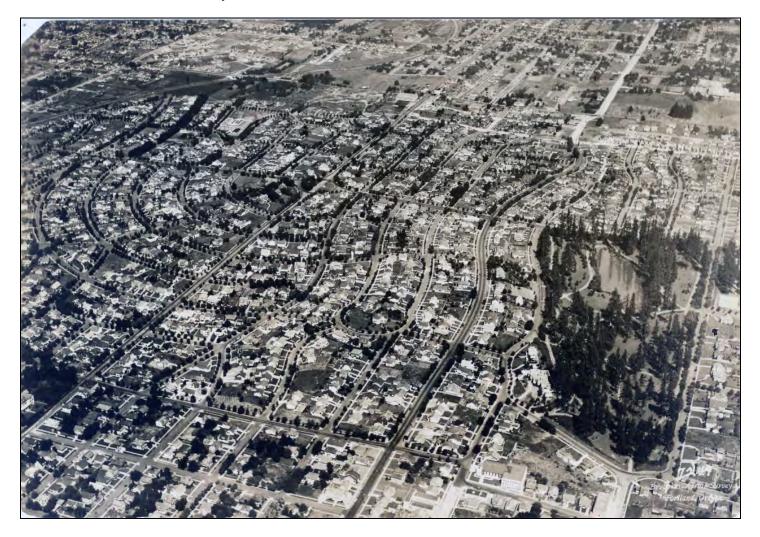

# Trees and Other Landscaping

Many of the trees in Laurelhurst were planted during its initial construction phase during the early Twentieth century. Tree types that were observed during the survey include cedars, pines, oaks, and maples of various subspecies. These mature trees create a huge canopy reaching in some locations across the street or entirely over the houses (see photos 12 and 13). While most of the largest trees are street trees, planted between the curb and sidewalk in the public right-of-way, there are also very large specimen trees in front or back yard areas. Trees overall cannot be overstated in terms of their impact on the character and feel of the neighborhood. An aerial view of Laurelhurst today actually still illustrates the plat boundaries by the extent of green tree canopy. There are currently eight designated Heritage trees, as designated by the City of Portland, in Laurelhurst. 5 One of these is in Laurelhurst Park, three are street trees, and four are on private property. A 2014 Laurelhurst neighborhood street tree inventory found a total of 3694 trees in rights-of-way alone, the majority of which are various types of maples. Other trees with high representations are ash, cherry, elm, dogwood, plum, and birch. <sup>6</sup> The map produced by the 2014 tree inventory illustrates that on streets with a high percentage of mature trees remaining, these trees are typically the same species along a block frontage. For instance, moving north along NE 32<sup>nd</sup> Avenue from NE Everett Street, the predominant tree type on the east side of the street is Elm at least until NE Oregon Street (the street is NE 33<sup>rd</sup> Avenue at this point), where the predominant species switches to Silver Maples. On Wasco Street between NE 37<sup>th</sup> Avenue and NE Cesar E Chavez Boulevard, the predominant mature species on both sides of the street is Horse Chestnut. Broad, deciduous trees planted in groups or along block faces of the same species, using a regularized spacing (30' between trees was the typical distance when the Laurelhurst Company planted them) are a character-defining feature of Laurelhurst.