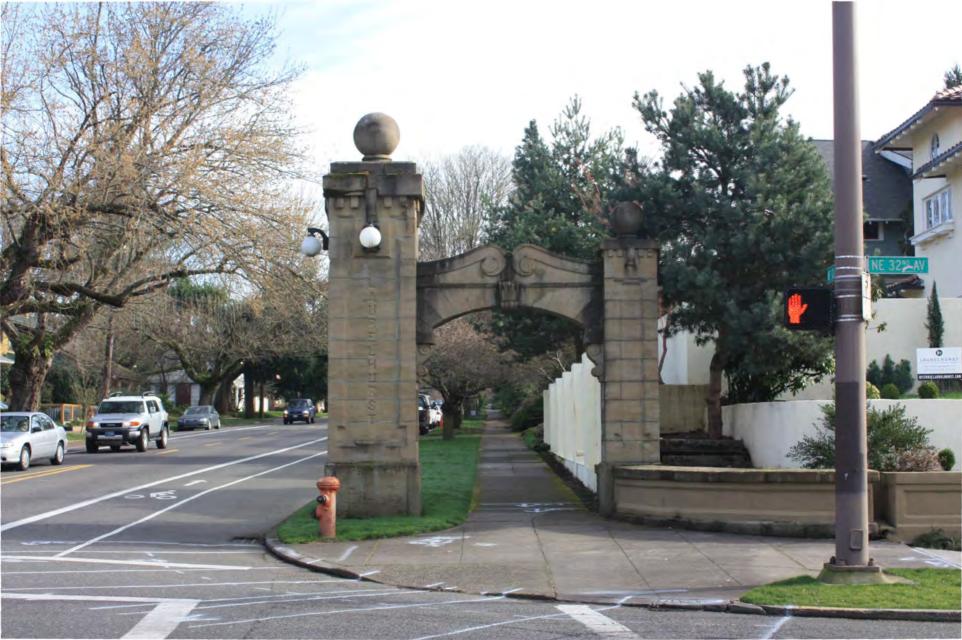

The Laurelhurst Gates, pairs of sandstone arches that mark entry into the neighborhood at the major streets on the western and southern edges of the neighborhood, were built in 1910. Each arch consists of a primary square pillar capped by a ball, and connected over the sidewalk to another smaller pillar by a scrolled archway supported by carved brackets (see photo 8). One of these was removed south of Sandy Boulevard and Peerless Place, leaving a single archway in that location, but the other three locations (NE Glisan east of 32<sup>nd</sup>, SE Cesar E Chavez Boulevard north of Stark, and E Burnside east of 32<sup>nd</sup>) are still pairs at both sides of the street to demarcate and celebrate the neighborhood. The decorative gates strongly contribute to the sense of place and historic character of Laurelhurst.