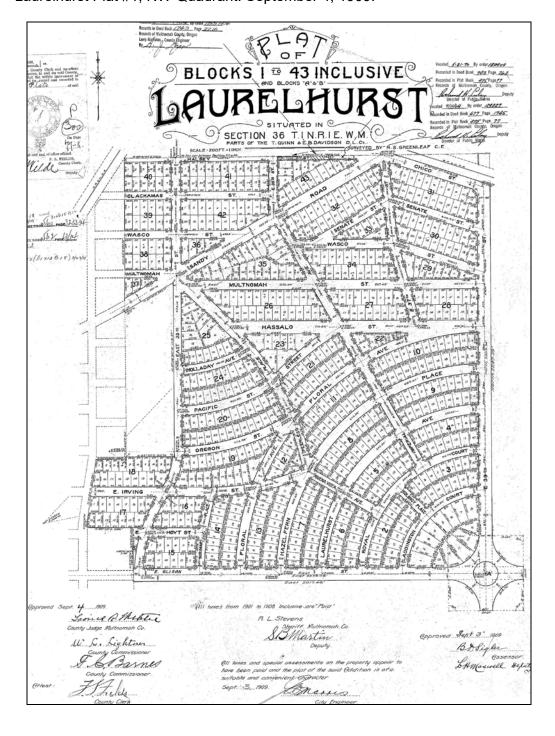

## **Narrative Description**

Laurelhurst's overall street and block pattern is immediately distinctive from the orthogonal Portland city grid that surrounds it. The spatial organization of the blocks into irregular curving shapes with abundant front landscape zones, small streets with mature trees arching overhead, and walkable pathways creates a pastoral, English garden-like experience. The plat illustrates the combination of a picturesque layout of gently curvilinear streets creating irregular and naturalistic block shapes with a more formal, Beaux-Arts influenced axial/ radial layout. Laurelhurst is unique in Portland for uniting these two City Beautiful-era planning expressions and knitting them into the rectilinear street pattern surrounding the neighborhood. Laurelhurst's layout exemplifies the characteristics of a Streetcar Suburb (1888-1928) with City Beautiful-

#### Blocks and Lots

There were 117 blocks of various sizes and shapes platted in Laurelhurst, a handful of which no longer exist. Construction of the Banfield Freeway (I-84), completed in 1958, removed some blocks or partial blocks in the northwest corner of Laurelhurst. Most blocks are somewhat rectangular in shape with the

#### Laurelhurst Historic District

Name of Property

Multnomah Co, Oregon

County and State

shorter dimension at about 200' and formed by two back-to-back 100' deep residential lots. Blocks have radial corners, with corner lots having a radius dimension of 10'.