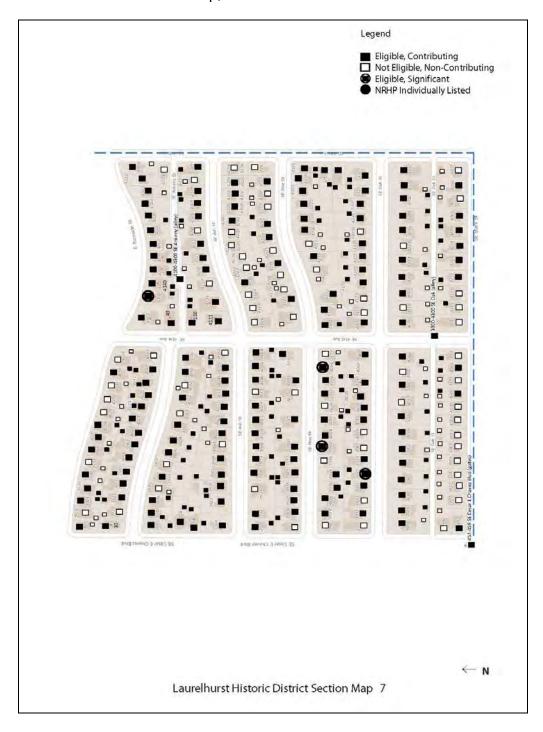

## **Summary Paragraph**

Laurelhurst is a 392-acre residential neighborhood in Portland, Oregon, located thirty-two city blocks east of the Willamette River. Most of the neighborhood is in northeast Portland, with only the southernmost quarter, below E Burnside Street, in southeast Portland. NE/SE César E Chávez Boulevard intersects with NE Glisan Street at Coe Circle at the center of the neighborhood, forming a large roundabout and dividing the neighborhood into four quadrants. Main entrances to Laurelhurst, characterized by their historic sandstone gates, are located in four perimeter locations. Overall, there are 1751 properties/ resources within the Laurelhurst Historic District. Contributing resources include 7 objects (four entry gates, two lamp-posts, and a statue), 3 sites (two alleys and Coe Circle), and 1298 buildings. There are 7 contributing resources previously listed in the National Register (1 site and 6 buildings.)<sup>2</sup> There are 436 non-contributing properties. The most prevalent architectural styles are Colonial Revival, Craftsman, and English Cottage. Most resources date from the 1910s and 1920s, with a full 86% of the surveyed resources constructed before 1930. 1315, or 75% of these 1751 resources are contributing to the district. Contributing resources exhibit their original forms, materials, features, and designs despite, in some cases, minor alterations. Most commonly, alterations include the replacement of at least some of the original windows, and often the replacement of siding and/or the addition of rear volumes or dormers. Freestanding garages have often have been enlarged. As a whole, Laurelhurst has excellent historic integrity. The district includes the following character-defining features associated with the development of Laurelhurst from 1910-1948: intact curvilinear street layout with distinct quadrants and central roundabout; Joan of Arc statue; a development pattern exhibiting residential buildings in a range of period styles with planted front setbacks; Laurelhurst Park, a 27-acre property listed on the National Register; decorative pairs of "entry" markers; regularly spaced mature street trees; and associated features such as sidewalks, stamped curbs, historic light poles, and mature trees in yards throughout the neighborhood.3

The Laurelhurst Gates, pairs of sandstone arches that mark entry into the neighborhood at the major streets on the western and southern edges of the neighborhood, were built in 1910. Each arch consists of a primary square pillar capped by a ball, and connected over the sidewalk to another smaller pillar by a scrolled archway supported by carved brackets (see photo 8). One of these was removed south of Sandy Boulevard and Peerless Place, leaving a single archway in that location, but the other three locations (NE Glisan east of 32<sup>nd</sup>, SE Cesar E Chavez Boulevard north of Stark, and E Burnside east of 32<sup>nd</sup>) are still pairs at both sides of the street to demarcate and celebrate the neighborhood. The decorative gates strongly contribute to the sense of place and historic character of Laurelhurst.

Street lighting in the form of gas three-globe "cluster" lights were installed in Laurelhurst beginning in 1910 in the northwest quadrant (see Figure 25). By 1913, the lights began to be converted to electric operation. There are two of the original decorative metal poles still extant in the Laurelhurst neighborhood, both without their fittings or globes. These objects contribute to the sense of character of the Historic District.

The roundabout in the center of the Historic District, Coe Circle, marks the meeting point for the four quadrants. It has a radius of just under 80' and is a generally flat circle of grass and trees within a curbed perimeter. Coe Circle, created as a streetcar stop along the pre-existing Glisan Avenue streetcar line, is a contributing feature of Laurelhurst's layout. The Joan of Arc statue is placed south of center in the circle. The gold-painted bronze equestrian statue is mounted on a concrete base and is itself a contributing resource to the Laurelhurst Historic District (see photos 9 and 10).