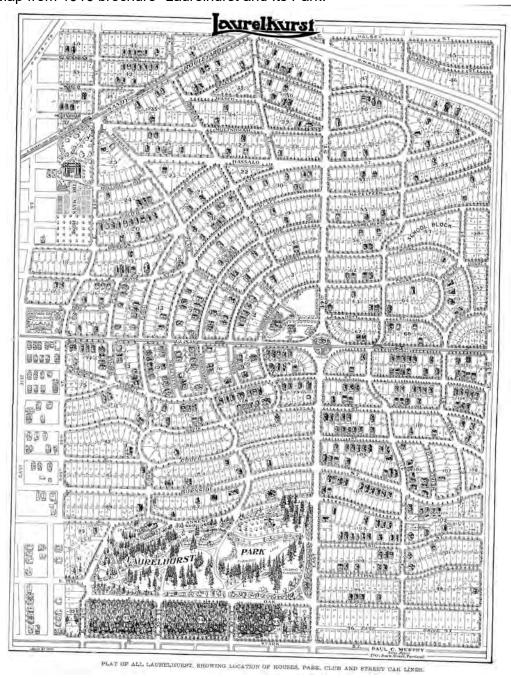

## **Summary Paragraph**

Laurelhurst is a 392-acre residential neighborhood in Portland, Oregon, located thirty-two city blocks east of the Willamette River. Most of the neighborhood is in northeast Portland, with only the southernmost quarter, below E Burnside Street, in southeast Portland. NE/SE César E Chávez Boulevard intersects with NE Glisan Street at Coe Circle at the center of the neighborhood, forming a large roundabout and dividing the neighborhood into four quadrants. Main entrances to Laurelhurst, characterized by their historic sandstone gates, are located in four perimeter locations. Overall, there are 1751 properties/ resources within the Laurelhurst Historic District. Contributing resources include 7 objects (four entry gates, two lamp-posts, and a statue), 3 sites (two alleys and Coe Circle), and 1298 buildings. There are 7 contributing resources previously listed in the National Register (1 site and 6 buildings.)<sup>2</sup> There are 436 non-contributing properties. The most prevalent architectural styles are Colonial Revival, Craftsman, and English Cottage. Most resources date from the 1910s and 1920s, with a full 86% of the surveyed resources constructed before 1930. 1315, or 75% of these 1751 resources are contributing to the district. Contributing resources exhibit their original forms, materials, features, and designs despite, in some cases, minor alterations. Most commonly, alterations include the replacement of at least some of the original windows, and often the replacement of siding and/or the addition of rear volumes or dormers. Freestanding garages have often have been enlarged. As a whole, Laurelhurst has excellent historic integrity. The district includes the following character-defining features associated with the development of Laurelhurst from 1910-1948: intact curvilinear street layout with distinct quadrants and central roundabout; Joan of Arc statue; a development pattern exhibiting residential buildings in a range of period styles with planted front setbacks; Laurelhurst Park, a 27-acre property listed on the National Register; decorative pairs of "entry" markers; regularly spaced mature street trees; and associated features such as sidewalks, stamped curbs, historic light poles, and mature trees in yards throughout the neighborhood.3

## **Narrative Description**

Laurelhurst's overall street and block pattern is immediately distinctive from the orthogonal Portland city grid that surrounds it. The spatial organization of the blocks into irregular curving shapes with abundant front landscape zones, small streets with mature trees arching overhead, and walkable pathways creates a pastoral, English garden-like experience. The plat illustrates the combination of a picturesque layout of gently curvilinear streets creating irregular and naturalistic block shapes with a more formal, Beaux-Arts influenced axial/ radial layout. Laurelhurst is unique in Portland for uniting these two City Beautiful-era planning expressions and knitting them into the rectilinear street pattern surrounding the neighborhood. Laurelhurst's layout exemplifies the characteristics of a Streetcar Suburb (1888-1928) with City Beautiful-