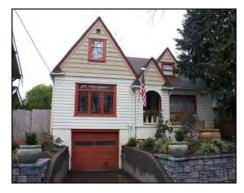

| Laurelhurst Historic District  Name of Property                                                                                          |      | Multnomah Co, Oregon County and State                                                          |                               |                                       |
|------------------------------------------------------------------------------------------------------------------------------------------|------|------------------------------------------------------------------------------------------------|-------------------------------|---------------------------------------|
| 5. Classification                                                                                                                        |      |                                                                                                |                               |                                       |
| Ownership of Property (Check as many boxes as apply.)  Category of Property (Check only one box.)                                        |      | Number of Resources within Property (Do not include previously listed resources in the count.) |                               |                                       |
| x private public - Local public - State public - Federal  Number of contributing resolisted in the National Register  7 (1 site; 6 build | r    | Contributing 1298 3 0 7 1308                                                                   | Noncontributing 436 0 0 0 436 | buildings site structure object Total |
|                                                                                                                                          |      |                                                                                                |                               |                                       |
| 6. Function or Use                                                                                                                       |      |                                                                                                |                               |                                       |
| Historic Functions (Enter categories from instructions.)                                                                                 |      | Current Functio<br>(Enter categories from                                                      | -                             |                                       |
| DOMESTIC / single dwelling                                                                                                               |      | DOMESTIC / single dwelling                                                                     |                               |                                       |
| LANDSCAPE / park                                                                                                                         |      | LANDSCAPE / park                                                                               |                               |                                       |
| EDUCATION / school                                                                                                                       |      | EDUCATION / school                                                                             |                               |                                       |
| RELIGION / religious facility                                                                                                            |      | DOMESTIC / multiple dwelling                                                                   |                               |                                       |
|                                                                                                                                          |      | RELIGION / rel                                                                                 | igious facility               |                                       |
|                                                                                                                                          |      |                                                                                                |                               |                                       |
| 7. Description                                                                                                                           |      |                                                                                                |                               |                                       |
| Architectural Classification (Enter categories from instructions.)                                                                       |      | Materials<br>(Enter categories from                                                            | m instructions.)              |                                       |
| LATE 19 <sup>th</sup> & 20 <sup>th</sup> C. REVIVALS / Colonial Rev                                                                      |      | foundation: CONCRETE                                                                           |                               |                                       |
| LATE 19 <sup>th</sup> & 20 <sup>th</sup> C. REVIVALS / Tudor Rev.                                                                        |      | walls: WOOD;                                                                                   | WOOD / Shingle;               |                                       |
| LATE 19 <sup>th</sup> & 20 <sup>th</sup> C. REVIVALS / Mission/                                                                          |      | BRIC                                                                                           | K; STUCCO; SYNT               | THETICS /                             |
| Spanish Colonial Rev.                                                                                                                    |      | vinyl                                                                                          |                               |                                       |
| LATE 19 <sup>th</sup> & EARLY 20 <sup>th</sup> C. AMERICAN                                                                               |      |                                                                                                |                               |                                       |
| MOVEMENTS / Prairie Sc                                                                                                                   | hool | roof: ASPHA                                                                                    | LT                            |                                       |
| LATE 19 <sup>th</sup> & EARLY 20 <sup>th</sup> C. AMERICAN                                                                               |      |                                                                                                |                               |                                       |
| MOVEMENTS / Bungalow/ Craftsman                                                                                                          |      | other: WOOD;                                                                                   | BRICK; STONE; I               | METAL                                 |