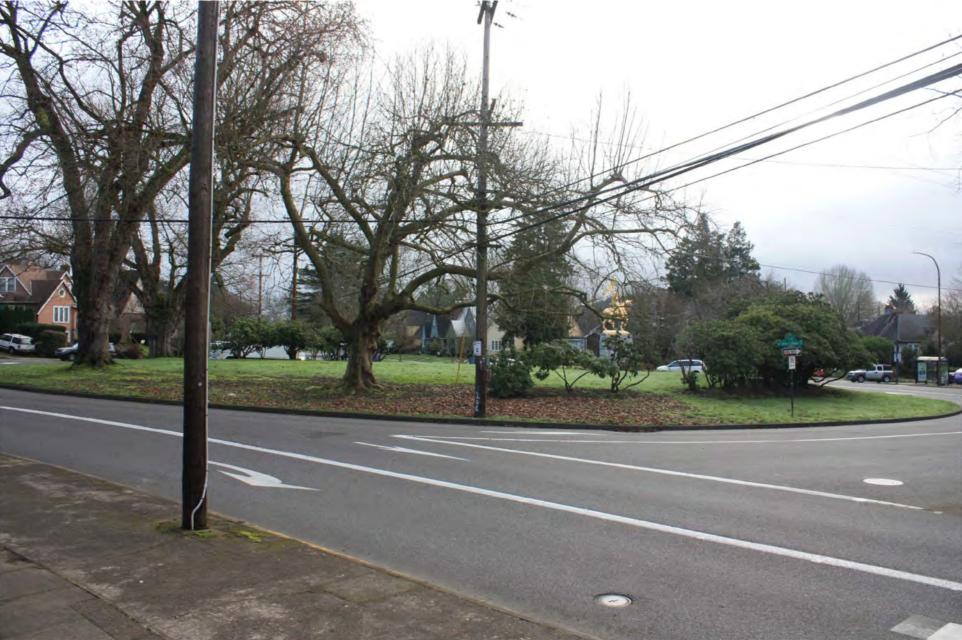

The roundabout in the center of the Historic District, Coe Circle, marks the meeting point for the four quadrants. It has a radius of just under 80' and is a generally flat circle of grass and trees within a curbed perimeter. Coe Circle, created as a streetcar stop along the pre-existing Glisan Avenue streetcar line, is a contributing feature of Laurelhurst's layout. The Joan of Arc statue is placed south of center in the circle. The gold-painted bronze equestrian statue is mounted on a concrete base and is itself a contributing resource to the Laurelhurst Historic District (see photos 9 and 10).