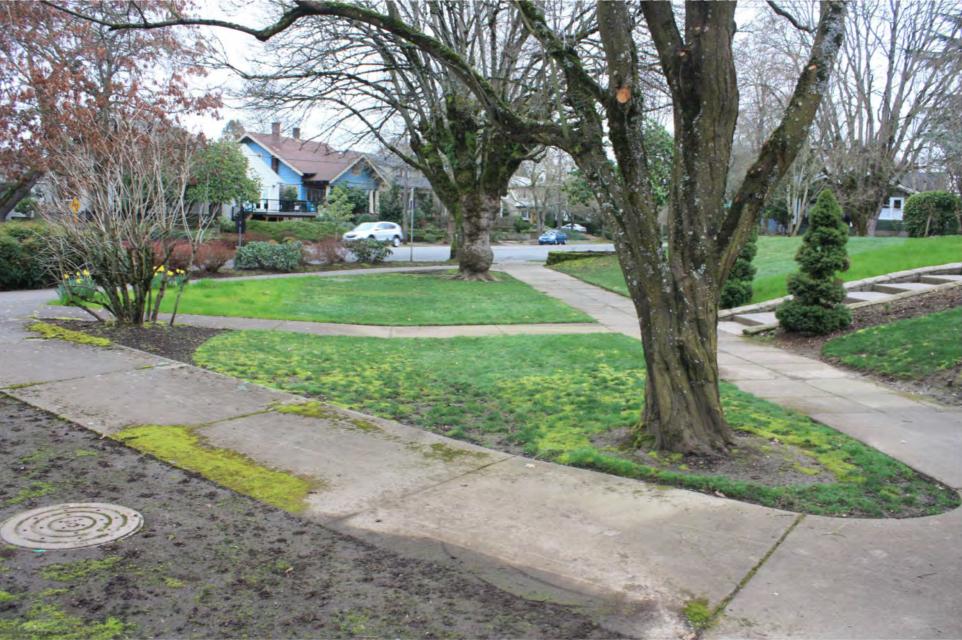

## Roadways and Sidewalks

According to the Laurelhurst Company's literature, the roads of Laurelhurst were designed to highlight and conform to the natural topography of the land, creating its distinct curvilinear road pattern. The roads that form the outer boundaries of the neighborhood are straight, as are NE Glisan Street and NE/SE Cesar E Chavez Boulevard, which intersect at Coe Circle and visually divide Laurelhurst into four quadrants. All of the other roads in Laurelhurst are at least partially curvilinear, with the exception of the first blocks north of SE Stark. The curving roads allow for scenery to "unfold" as one is traveling, creating a visual difference between Laurelhurst's streetscapes and the orthogonal grid around the neighborhood. The roads themselves are paved with asphalt. The original streetcar lines and brick borders may still be under asphalt along both NE Sandy Boulevard (though Sandy Boulevard has been enlarged and is not included in the historic district boundary) and NE Glisan. The roads in Laurelhurst feature sidewalks on both sides. Walking to get to a destination was an everyday activity when the neighborhood was planned and the strongly pedestrian-friendly character remains a feature of Laurelhurst. Later automobile-era suburbs often included cul-de-sacs, which are not present in this neighborhood. Sidewalks in Laurelhurst are constructed with poured concrete panels, many of which still exhibit the construction stamps that name construction companies and dates of placement (see photo 14). Some curbs also still retain original metal loops that served as horse tie-ups, a standard amenity in 1910. Most sidewalks at intersections have been reconstructed to include ramps in two directions through the curb, and have received new yellow rubber ADA perceptible matrix mats. Many of the historic trees that line the roads in Laurelhurst have grown to such an extent that their root systems have begun to grow aboveground, causing cracks and bumps, warping the roads and sidewalks. Roadways in Laurelhurst are generally 60 feet in width (including planting strips, curbs, and sidewalks) with the exception of NE Glisan, E. Burnside, NE/ SE Cesar E. Chavez, and NE Hassalo, which are 80 feet. There are also two narrower alleyways, both running east-west in the SE quadrant of Laurelhurst.

# Trees and Other Landscaping

Many of the trees in Laurelhurst were planted during its initial construction phase during the early Twentieth century. Tree types that were observed during the survey include cedars, pines, oaks, and maples of various subspecies. These mature trees create a huge canopy reaching in some locations across the street or entirely over the houses (see photos 12 and 13). While most of the largest trees are street trees, planted between the curb and sidewalk in the public right-of-way, there are also very large specimen trees in front or back yard areas. Trees overall cannot be overstated in terms of their impact on the character and feel of the neighborhood. An aerial view of Laurelhurst today actually still illustrates the plat boundaries by the extent of green tree canopy. There are currently eight designated Heritage trees, as designated by the City of Portland, in Laurelhurst. 5 One of these is in Laurelhurst Park, three are street trees, and four are on private property. A 2014 Laurelhurst neighborhood street tree inventory found a total of 3694 trees in rights-of-way alone, the majority of which are various types of maples. Other trees with high representations are ash, cherry, elm, dogwood, plum, and birch. <sup>6</sup> The map produced by the 2014 tree inventory illustrates that on streets with a high percentage of mature trees remaining, these trees are typically the same species along a block frontage. For instance, moving north along NE 32<sup>nd</sup> Avenue from NE Everett Street, the predominant tree type on the east side of the street is Elm at least until NE Oregon Street (the street is NE 33<sup>rd</sup> Avenue at this point), where the predominant species switches to Silver Maples. On Wasco Street between NE 37<sup>th</sup> Avenue and NE Cesar E Chavez Boulevard, the predominant mature species on both sides of the street is Horse Chestnut. Broad, deciduous trees planted in groups or along block faces of the same species, using a regularized spacing (30' between trees was the typical distance when the Laurelhurst Company planted them) are a character-defining feature of Laurelhurst.