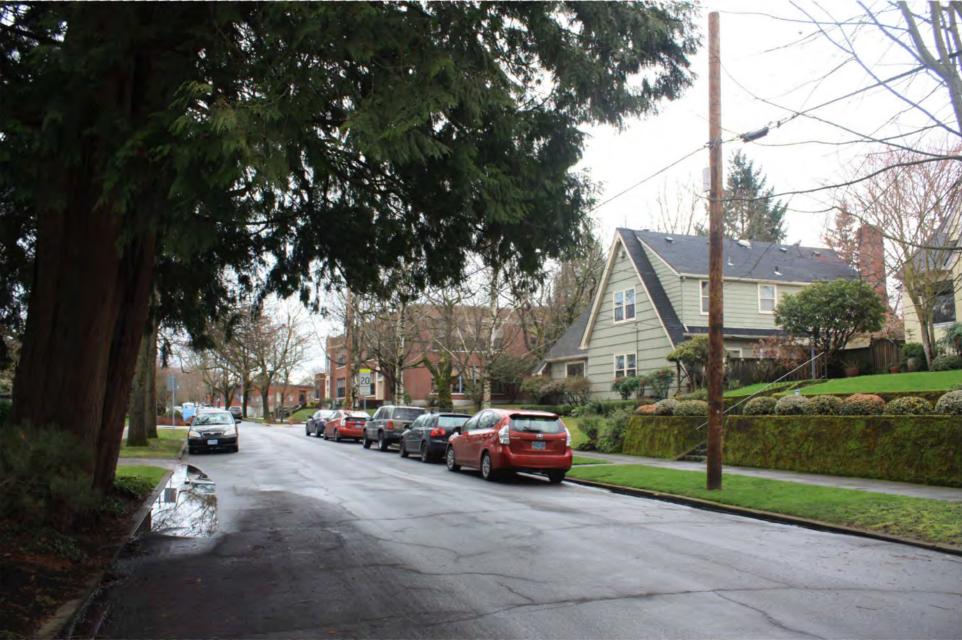

## **Summary Paragraph**

Laurelhurst is a 392-acre residential neighborhood in Portland, Oregon, located thirty-two city blocks east of the Willamette River. Most of the neighborhood is in northeast Portland, with only the southernmost quarter, below E Burnside Street, in southeast Portland. NE/SE César E Chávez Boulevard intersects with NE Glisan Street at Coe Circle at the center of the neighborhood, forming a large roundabout and dividing the neighborhood into four quadrants. Main entrances to Laurelhurst, characterized by their historic sandstone gates, are located in four perimeter locations. Overall, there are 1751 properties/ resources within the Laurelhurst Historic District. Contributing resources include 7 objects (four entry gates, two lamp-posts, and a statue), 3 sites (two alleys and Coe Circle), and 1298 buildings. There are 7 contributing resources previously listed in the National Register (1 site and 6 buildings.)<sup>2</sup> There are 436 non-contributing properties. The most prevalent architectural styles are Colonial Revival, Craftsman, and English Cottage. Most resources date from the 1910s and 1920s, with a full 86% of the surveyed resources constructed before 1930. 1315, or 75% of these 1751 resources are contributing to the district. Contributing resources exhibit their original forms, materials, features, and designs despite, in some cases, minor alterations. Most commonly, alterations include the replacement of at least some of the original windows, and often the replacement of siding and/or the addition of rear volumes or dormers. Freestanding garages have often have been enlarged. As a whole, Laurelhurst has excellent historic integrity. The district includes the following character-defining features associated with the development of Laurelhurst from 1910-1948: intact curvilinear street layout with distinct quadrants and central roundabout; Joan of Arc statue; a development pattern exhibiting residential buildings in a range of period styles with planted front setbacks; Laurelhurst Park, a 27-acre property listed on the National Register; decorative pairs of "entry" markers; regularly spaced mature street trees; and associated features such as sidewalks, stamped curbs, historic light poles, and mature trees in yards throughout the neighborhood.3

## Roadways and Sidewalks

According to the Laurelhurst Company's literature, the roads of Laurelhurst were designed to highlight and conform to the natural topography of the land, creating its distinct curvilinear road pattern. The roads that form the outer boundaries of the neighborhood are straight, as are NE Glisan Street and NE/SE Cesar E Chavez Boulevard, which intersect at Coe Circle and visually divide Laurelhurst into four quadrants. All of the other roads in Laurelhurst are at least partially curvilinear, with the exception of the first blocks north of SE Stark. The curving roads allow for scenery to "unfold" as one is traveling, creating a visual difference between Laurelhurst's streetscapes and the orthogonal grid around the neighborhood. The roads themselves are paved with asphalt. The original streetcar lines and brick borders may still be under asphalt along both NE Sandy Boulevard (though Sandy Boulevard has been enlarged and is not included in the historic district boundary) and NE Glisan. The roads in Laurelhurst feature sidewalks on both sides. Walking to get to a destination was an everyday activity when the neighborhood was planned and the strongly pedestrian-friendly character remains a feature of Laurelhurst. Later automobile-era suburbs often included cul-de-sacs, which are not present in this neighborhood. Sidewalks in Laurelhurst are constructed with poured concrete panels, many of which still exhibit the construction stamps that name construction companies and dates of placement (see photo 14). Some curbs also still retain original metal loops that served as horse tie-ups, a standard amenity in 1910. Most sidewalks at intersections have been reconstructed to include ramps in two directions through the curb, and have received new yellow rubber ADA perceptible matrix mats. Many of the historic trees that line the roads in Laurelhurst have grown to such an extent that their root systems have begun to grow aboveground, causing cracks and bumps, warping the roads and sidewalks. Roadways in Laurelhurst are generally 60 feet in width (including planting strips, curbs, and sidewalks) with the exception of NE Glisan, E. Burnside, NE/ SE Cesar E. Chavez, and NE Hassalo, which are 80 feet. There are also two narrower alleyways, both running east-west in the SE quadrant of Laurelhurst.

# Trees and Other Landscaping

Many of the trees in Laurelhurst were planted during its initial construction phase during the early Twentieth century. Tree types that were observed during the survey include cedars, pines, oaks, and maples of various subspecies. These mature trees create a huge canopy reaching in some locations across the street or entirely over the houses (see photos 12 and 13). While most of the largest trees are street trees, planted between the curb and sidewalk in the public right-of-way, there are also very large specimen trees in front or back yard areas. Trees overall cannot be overstated in terms of their impact on the character and feel of the neighborhood. An aerial view of Laurelhurst today actually still illustrates the plat boundaries by the extent of green tree canopy. There are currently eight designated Heritage trees, as designated by the City of Portland, in Laurelhurst. 5 One of these is in Laurelhurst Park, three are street trees, and four are on private property. A 2014 Laurelhurst neighborhood street tree inventory found a total of 3694 trees in rights-of-way alone, the majority of which are various types of maples. Other trees with high representations are ash, cherry, elm, dogwood, plum, and birch. <sup>6</sup> The map produced by the 2014 tree inventory illustrates that on streets with a high percentage of mature trees remaining, these trees are typically the same species along a block frontage. For instance, moving north along NE 32<sup>nd</sup> Avenue from NE Everett Street, the predominant tree type on the east side of the street is Elm at least until NE Oregon Street (the street is NE 33<sup>rd</sup> Avenue at this point), where the predominant species switches to Silver Maples. On Wasco Street between NE 37<sup>th</sup> Avenue and NE Cesar E Chavez Boulevard, the predominant mature species on both sides of the street is Horse Chestnut. Broad, deciduous trees planted in groups or along block faces of the same species, using a regularized spacing (30' between trees was the typical distance when the Laurelhurst Company planted them) are a character-defining feature of Laurelhurst.