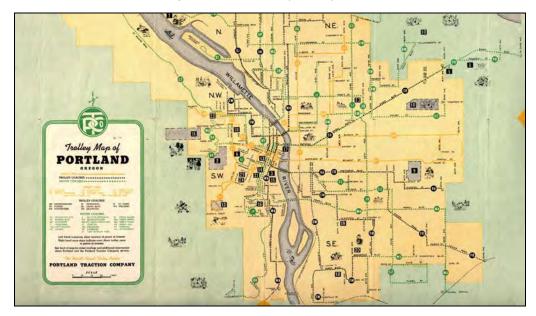

## Roadways and Sidewalks

According to the Laurelhurst Company's literature, the roads of Laurelhurst were designed to highlight and conform to the natural topography of the land, creating its distinct curvilinear road pattern. The roads that form the outer boundaries of the neighborhood are straight, as are NE Glisan Street and NE/SE Cesar E Chavez Boulevard, which intersect at Coe Circle and visually divide Laurelhurst into four quadrants. All of the other roads in Laurelhurst are at least partially curvilinear, with the exception of the first blocks north of SE Stark. The curving roads allow for scenery to "unfold" as one is traveling, creating a visual difference between Laurelhurst's streetscapes and the orthogonal grid around the neighborhood. The roads themselves are paved with asphalt. The original streetcar lines and brick borders may still be under asphalt along both NE Sandy Boulevard (though Sandy Boulevard has been enlarged and is not included in the historic district boundary) and NE Glisan. The roads in Laurelhurst feature sidewalks on both sides. Walking to get to a destination was an everyday activity when the neighborhood was planned and the strongly pedestrian-friendly character remains a feature of Laurelhurst. Later automobile-era suburbs often included cul-de-sacs, which are not present in this neighborhood. Sidewalks in Laurelhurst are constructed with poured concrete panels, many of which still exhibit the construction stamps that name construction companies and dates of placement (see photo 14). Some curbs also still retain original metal loops that served as horse tie-ups, a standard amenity in 1910. Most sidewalks at intersections have been reconstructed to include ramps in two directions through the curb, and have received new yellow rubber ADA perceptible matrix mats. Many of the historic trees that line the roads in Laurelhurst have grown to such an extent that their root systems have begun to grow aboveground, causing cracks and bumps, warping the roads and sidewalks. Roadways in Laurelhurst are generally 60 feet in width (including planting strips, curbs, and sidewalks) with the exception of NE Glisan, E. Burnside, NE/ SE Cesar E. Chavez, and NE Hassalo, which are 80 feet. There are also two narrower alleyways, both running east-west in the SE quadrant of Laurelhurst.

Street lighting in the form of gas three-globe "cluster" lights were installed in Laurelhurst beginning in 1910 in the northwest quadrant (see Figure 25). By 1913, the lights began to be converted to electric operation. There are two of the original decorative metal poles still extant in the Laurelhurst neighborhood, both without their fittings or globes. These objects contribute to the sense of character of the Historic District.