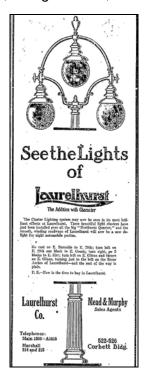

Street lighting in the form of gas three-globe "cluster" lights were installed in Laurelhurst beginning in 1910 in the northwest quadrant (see Figure 25). By 1913, the lights began to be converted to electric operation. There are two of the original decorative metal poles still extant in the Laurelhurst neighborhood, both without their fittings or globes. These objects contribute to the sense of character of the Historic District.