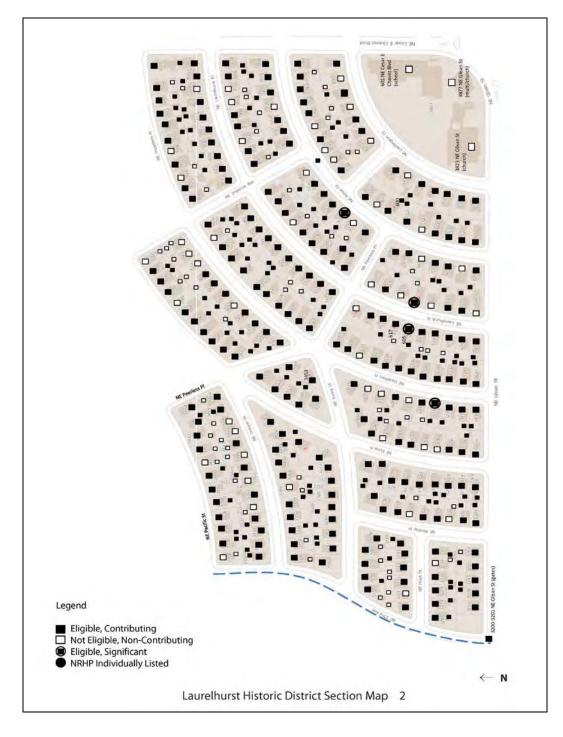

## **Summary Paragraph**

Laurelhurst is a 392-acre residential neighborhood in Portland, Oregon, located thirty-two city blocks east of the Willamette River. Most of the neighborhood is in northeast Portland, with only the southernmost quarter, below E Burnside Street, in southeast Portland. NE/SE César E Chávez Boulevard intersects with NE Glisan Street at Coe Circle at the center of the neighborhood, forming a large roundabout and dividing the neighborhood into four quadrants. Main entrances to Laurelhurst, characterized by their historic sandstone gates, are located in four perimeter locations. Overall, there are 1751 properties/ resources within the Laurelhurst Historic District. Contributing resources include 7 objects (four entry gates, two lamp-posts, and a statue), 3 sites (two alleys and Coe Circle), and 1298 buildings. There are 7 contributing resources previously listed in the National Register (1 site and 6 buildings.)<sup>2</sup> There are 436 non-contributing properties. The most prevalent architectural styles are Colonial Revival, Craftsman, and English Cottage. Most resources date from the 1910s and 1920s, with a full 86% of the surveyed resources constructed before 1930. 1315, or 75% of these 1751 resources are contributing to the district. Contributing resources exhibit their original forms, materials, features, and designs despite, in some cases, minor alterations. Most commonly, alterations include the replacement of at least some of the original windows, and often the replacement of siding and/or the addition of rear volumes or dormers. Freestanding garages have often have been enlarged. As a whole, Laurelhurst has excellent historic integrity. The district includes the following character-defining features associated with the development of Laurelhurst from 1910-1948: intact curvilinear street layout with distinct quadrants and central roundabout; Joan of Arc statue; a development pattern exhibiting residential buildings in a range of period styles with planted front setbacks; Laurelhurst Park, a 27-acre property listed on the National Register; decorative pairs of "entry" markers; regularly spaced mature street trees; and associated features such as sidewalks, stamped curbs, historic light poles, and mature trees in yards throughout the neighborhood.3