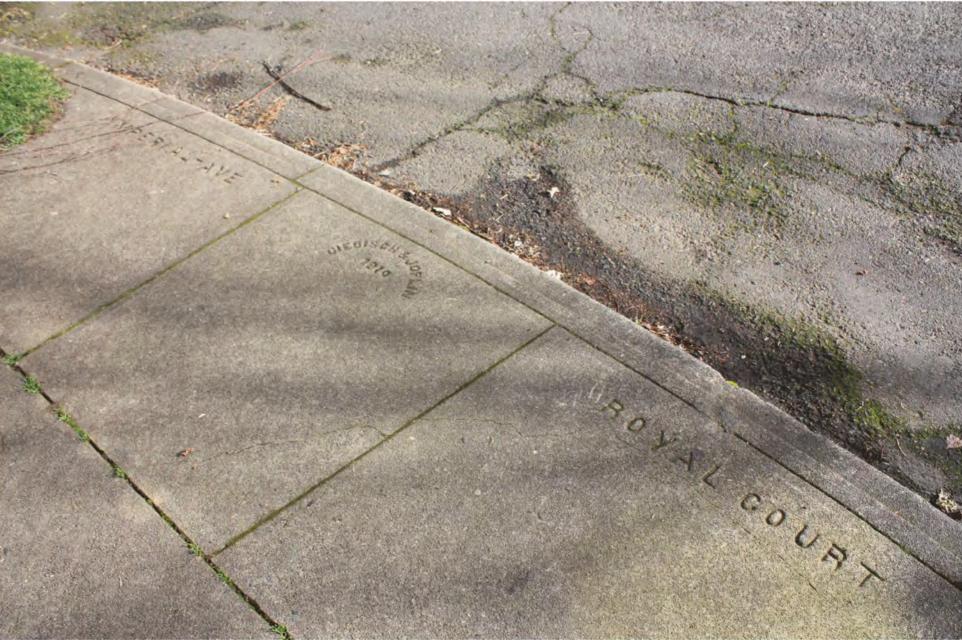

## Roadways and Sidewalks

According to the Laurelhurst Company's literature, the roads of Laurelhurst were designed to highlight and conform to the natural topography of the land, creating its distinct curvilinear road pattern. The roads that form the outer boundaries of the neighborhood are straight, as are NE Glisan Street and NE/SE Cesar E Chavez Boulevard, which intersect at Coe Circle and visually divide Laurelhurst into four quadrants. All of the other roads in Laurelhurst are at least partially curvilinear, with the exception of the first blocks north of SE Stark. The curving roads allow for scenery to "unfold" as one is traveling, creating a visual difference between Laurelhurst's streetscapes and the orthogonal grid around the neighborhood. The roads themselves are paved with asphalt. The original streetcar lines and brick borders may still be under asphalt along both NE Sandy Boulevard (though Sandy Boulevard has been enlarged and is not included in the historic district boundary) and NE Glisan. The roads in Laurelhurst feature sidewalks on both sides. Walking to get to a destination was an everyday activity when the neighborhood was planned and the strongly pedestrian-friendly character remains a feature of Laurelhurst. Later automobile-era suburbs often included cul-de-sacs, which are not present in this neighborhood. Sidewalks in Laurelhurst are constructed with poured concrete panels, many of which still exhibit the construction stamps that name construction companies and dates of placement (see photo 14). Some curbs also still retain original metal loops that served as horse tie-ups, a standard amenity in 1910. Most sidewalks at intersections have been reconstructed to include ramps in two directions through the curb, and have received new yellow rubber ADA perceptible matrix mats. Many of the historic trees that line the roads in Laurelhurst have grown to such an extent that their root systems have begun to grow aboveground, causing cracks and bumps, warping the roads and sidewalks. Roadways in Laurelhurst are generally 60 feet in width (including planting strips, curbs, and sidewalks) with the exception of NE Glisan, E. Burnside, NE/ SE Cesar E. Chavez, and NE Hassalo, which are 80 feet. There are also two narrower alleyways, both running east-west in the SE quadrant of Laurelhurst.