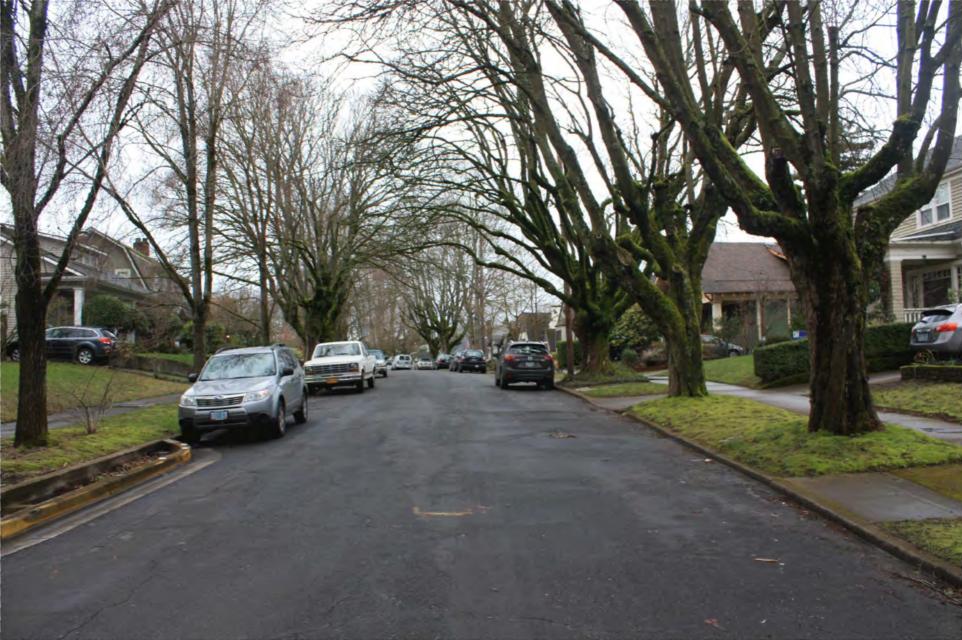

## Roadways and Sidewalks

According to the Laurelhurst Company's literature, the roads of Laurelhurst were designed to highlight and conform to the natural topography of the land, creating its distinct curvilinear road pattern. The roads that form the outer boundaries of the neighborhood are straight, as are NE Glisan Street and NE/SE Cesar E Chavez Boulevard, which intersect at Coe Circle and visually divide Laurelhurst into four quadrants. All of the other roads in Laurelhurst are at least partially curvilinear, with the exception of the first blocks north of SE Stark. The curving roads allow for scenery to "unfold" as one is traveling, creating a visual difference between Laurelhurst's streetscapes and the orthogonal grid around the neighborhood. The roads themselves are paved with asphalt. The original streetcar lines and brick borders may still be under asphalt along both NE Sandy Boulevard (though Sandy Boulevard has been enlarged and is not included in the historic district boundary) and NE Glisan. The roads in Laurelhurst feature sidewalks on both sides. Walking to get to a destination was an everyday activity when the neighborhood was planned and the strongly pedestrian-friendly character remains a feature of Laurelhurst. Later automobile-era suburbs often included cul-de-sacs, which are not present in this neighborhood. Sidewalks in Laurelhurst are constructed with poured concrete panels, many of which still exhibit the construction stamps that name construction companies and dates of placement (see photo 14). Some curbs also still retain original metal loops that served as horse tie-ups, a standard amenity in 1910. Most sidewalks at intersections have been reconstructed to include ramps in two directions through the curb, and have received new yellow rubber ADA perceptible matrix mats. Many of the historic trees that line the roads in Laurelhurst have grown to such an extent that their root systems have begun to grow aboveground, causing cracks and bumps, warping the roads and sidewalks. Roadways in Laurelhurst are generally 60 feet in width (including planting strips, curbs, and sidewalks) with the exception of NE Glisan, E. Burnside, NE/ SE Cesar E. Chavez, and NE Hassalo, which are 80 feet. There are also two narrower alleyways, both running east-west in the SE quadrant of Laurelhurst.

# Trees and Other Landscaping

Many of the trees in Laurelhurst were planted during its initial construction phase during the early Twentieth century. Tree types that were observed during the survey include cedars, pines, oaks, and maples of various subspecies. These mature trees create a huge canopy reaching in some locations across the street or entirely over the houses (see photos 12 and 13). While most of the largest trees are street trees, planted between the curb and sidewalk in the public right-of-way, there are also very large specimen trees in front or back yard areas. Trees overall cannot be overstated in terms of their impact on the character and feel of the neighborhood. An aerial view of Laurelhurst today actually still illustrates the plat boundaries by the extent of green tree canopy. There are currently eight designated Heritage trees, as designated by the City of Portland, in Laurelhurst. 5 One of these is in Laurelhurst Park, three are street trees, and four are on private property. A 2014 Laurelhurst neighborhood street tree inventory found a total of 3694 trees in rights-of-way alone, the majority of which are various types of maples. Other trees with high representations are ash, cherry, elm, dogwood, plum, and birch. <sup>6</sup> The map produced by the 2014 tree inventory illustrates that on streets with a high percentage of mature trees remaining, these trees are typically the same species along a block frontage. For instance, moving north along NE 32<sup>nd</sup> Avenue from NE Everett Street, the predominant tree type on the east side of the street is Elm at least until NE Oregon Street (the street is NE 33<sup>rd</sup> Avenue at this point), where the predominant species switches to Silver Maples. On Wasco Street between NE 37<sup>th</sup> Avenue and NE Cesar E Chavez Boulevard, the predominant mature species on both sides of the street is Horse Chestnut. Broad, deciduous trees planted in groups or along block faces of the same species, using a regularized spacing (30' between trees was the typical distance when the Laurelhurst Company planted them) are a character-defining feature of Laurelhurst.