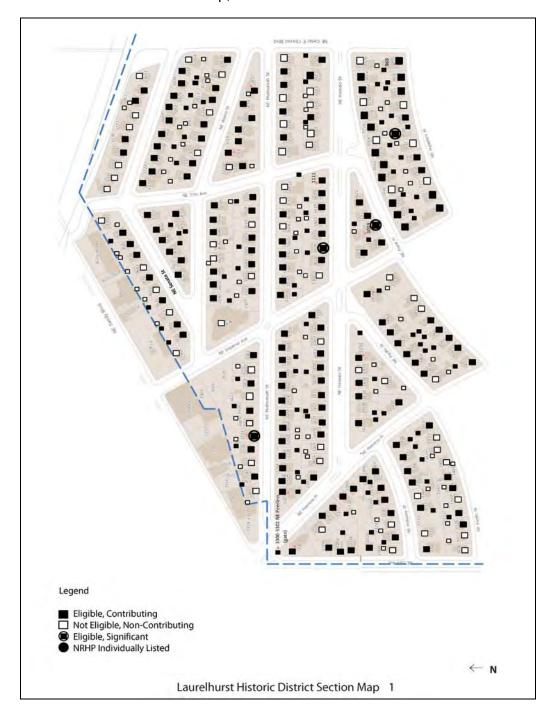

## **Summary Paragraph**

Laurelhurst is a 392-acre residential neighborhood in Portland, Oregon, located thirty-two city blocks east of the Willamette River. Most of the neighborhood is in northeast Portland, with only the southernmost quarter, below E Burnside Street, in southeast Portland. NE/SE César E Chávez Boulevard intersects with NE Glisan Street at Coe Circle at the center of the neighborhood, forming a large roundabout and dividing the neighborhood into four quadrants. Main entrances to Laurelhurst, characterized by their historic sandstone gates, are located in four perimeter locations. Overall, there are 1751 properties/ resources within the Laurelhurst Historic District. Contributing resources include 7 objects (four entry gates, two lamp-posts, and a statue), 3 sites (two alleys and Coe Circle), and 1298 buildings. There are 7 contributing resources previously listed in the National Register (1 site and 6 buildings.)<sup>2</sup> There are 436 non-contributing properties. The most prevalent architectural styles are Colonial Revival, Craftsman, and English Cottage. Most resources date from the 1910s and 1920s, with a full 86% of the surveyed resources constructed before 1930. 1315, or 75% of these 1751 resources are contributing to the district. Contributing resources exhibit their original forms, materials, features, and designs despite, in some cases, minor alterations. Most commonly, alterations include the replacement of at least some of the original windows, and often the replacement of siding and/or the addition of rear volumes or dormers. Freestanding garages have often have been enlarged. As a whole, Laurelhurst has excellent historic integrity. The district includes the following character-defining features associated with the development of Laurelhurst from 1910-1948: intact curvilinear street layout with distinct quadrants and central roundabout; Joan of Arc statue; a development pattern exhibiting residential buildings in a range of period styles with planted front setbacks; Laurelhurst Park, a 27-acre property listed on the National Register; decorative pairs of "entry" markers; regularly spaced mature street trees; and associated features such as sidewalks, stamped curbs, historic light poles, and mature trees in yards throughout the neighborhood.3