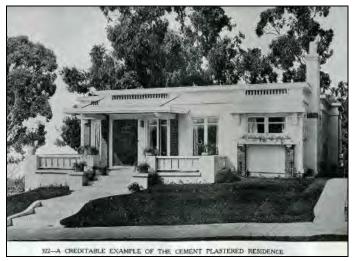

toric Places Continuation Sheet**

Section number Additional Documentation

Page 69

Laurelhurst Historic District

Name of Property

Multnomah Co., Oregon

County and State

Historic Residential Suburbs in the

United States, 1830-1960

Name of multiple listing (if applicable)

Figure 19: Pattern #397 from Henry Wilson's 1910 Bungalows book (accessed online at <a href="http://www.antiquehome.org/House-Plans/1910-wilson-bungalow.htm">http://www.antiquehome.org/House-Plans/1910-wilson-bungalow.htm</a>) with current photo of 4206 NE Glisan.





Figure 20: Pattern # 322 from Jud Yoho's 1920 Bungalows book (accessed online at <a href="http://www.antiquehome.org/House-Plans/1920-Jud-Yoho.htm">http://www.antiquehome.org/House-Plans/1920-Jud-Yoho.htm</a>) with current photo of 4130 E Burnside.





**United States Department of the Interior** National Park Service

## **National Register of Historic Places Continuation Sheet**

Section number Additional Documentation Page 70

Figure 21: Pattern # 634 from Jud Yoho's 1920 Bungalows book (accessed online at <a href="http://www.antiquehome.org/House-Plans/1920-Jud-Yoho.htm">http://www.antiquehome.org/House-Plans/1920-Jud-Yoho.htm</a>) with current photos of 4111 SE Ash (below left) and 1019 NE Floral (below right).







### **National Register of Historic Places Continuation Sheet**

Section number Additional Documentation

Page 71 Laurelhurst Historic District

Name of Property

Multnomah Co., Oregon

County and State

Historic Residential Suburbs in the United States, 1830-1960

Name of multiple listing (if applicable)

Figure 2