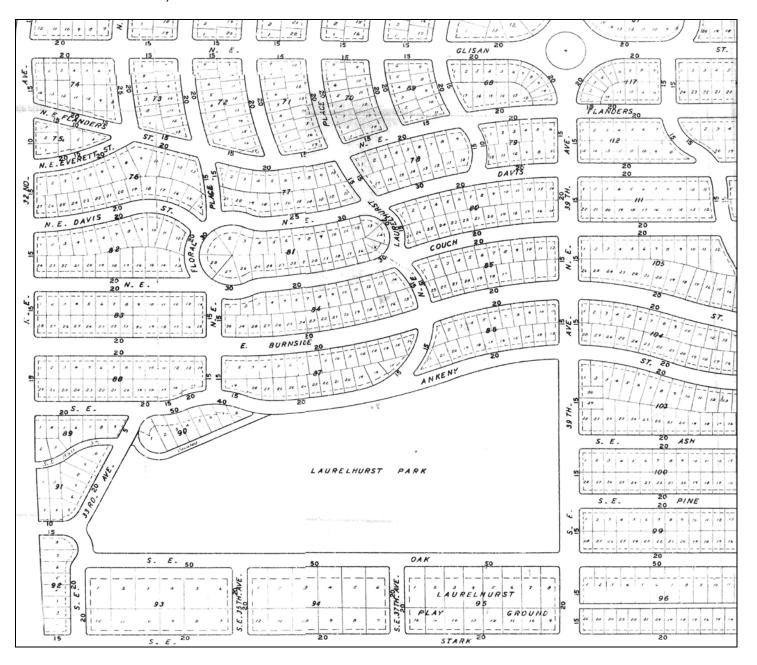

#### Blocks and Lots

There were 117 blocks of various sizes and shapes platted in Laurelhurst, a handful of which no longer exist. Construction of the Banfield Freeway (I-84), completed in 1958, removed some blocks or partial blocks in the northwest corner of Laurelhurst. Most blocks are somewhat rectangular in shape with the

#### Laurelhurst Historic District

Name of Property

Multnomah Co, Oregon

County and State

shorter dimension at about 200' and formed by two back-to-back 100' deep residential lots. Blocks have radial corners, with corner lots having a radius dimension of 10'.

The roundabout in the center of the Historic District, Coe Circle, marks the meeting point for the four quadrants. It has a radius of just under 80' and is a generally flat circle of grass and trees within a curbed perimeter. Coe Circle, created as a streetcar stop along the pre-existing Glisan Avenue streetcar line, is a contributing feature of Laurelhurst's layout. The Joan of Arc statue is placed south of center in the circle. The gold-painted bronze equestrian statue is mounted on a concrete base and is itself a contributing resource to the Laurelhurst Historic District (see photos 9 and 10).