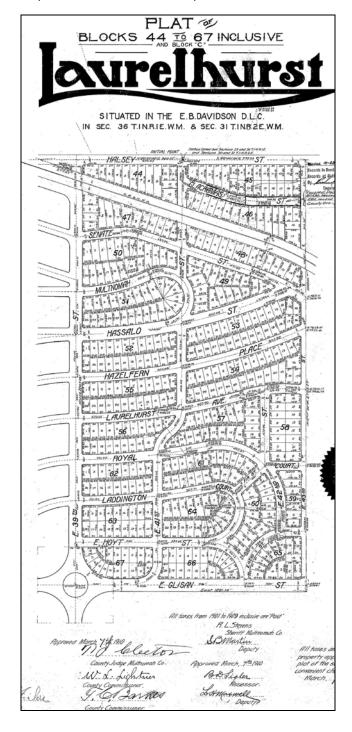

## **Narrative Description**

Laurelhurst's overall street and block pattern is immediately distinctive from the orthogonal Portland city grid that surrounds it. The spatial organization of the blocks into irregular curving shapes with abundant front landscape zones, small streets with mature trees arching overhead, and walkable pathways creates a pastoral, English garden-like experience. The plat illustrates the combination of a picturesque layout of gently curvilinear streets creating irregular and naturalistic block shapes with a more formal, Beaux-Arts influenced axial/ radial layout. Laurelhurst is unique in Portland for uniting these two City Beautiful-era planning expressions and knitting them into the rectilinear street pattern surrounding the neighborhood. Laurelhurst's layout exemplifies the characteristics of a Streetcar Suburb (1888-1928) with City Beautiful-

#### Blocks and Lots

There were 117 blocks of various sizes and shapes platted in Laurelhurst, a handful of which no longer exist. Construction of the Banfield Freeway (I-84), completed in 1958, removed some blocks or partial blocks in the northwest corner of Laurelhurst. Most blocks are somewhat rectangular in shape with the

#### Laurelhurst Historic District

Name of Property

Multnomah Co, Oregon

County and State

shorter dimension at about 200' and formed by two back-to-back 100' deep residential lots. Blocks have radial corners, with corner lots having a radius dimension of 10'.