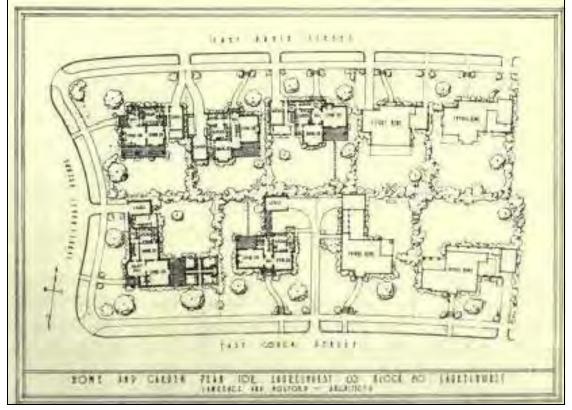

#### Blocks and Lots

There were 117 blocks of various sizes and shapes platted in Laurelhurst, a handful of which no longer exist. Construction of the Banfield Freeway (I-84), completed in 1958, removed some blocks or partial blocks in the northwest corner of Laurelhurst. Most blocks are somewhat rectangular in shape with the

#### Laurelhurst Historic District

Name of Property

Multnomah Co, Oregon

County and State

shorter dimension at about 200' and formed by two back-to-back 100' deep residential lots. Blocks have radial corners, with corner lots having a radius dimension of 10'.