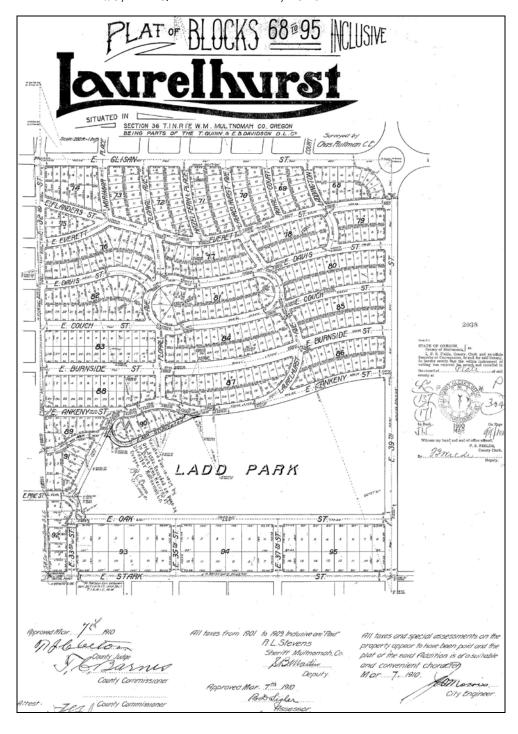

## **Narrative Description**

Laurelhurst's overall street and block pattern is immediately distinctive from the orthogonal Portland city grid that surrounds it. The spatial organization of the blocks into irregular curving shapes with abundant front landscape zones, small streets with mature trees arching overhead, and walkable pathways creates a pastoral, English garden-like experience. The plat illustrates the combination of a picturesque layout of gently curvilinear streets creating irregular and naturalistic block shapes with a more formal, Beaux-Arts influenced axial/ radial layout. Laurelhurst is unique in Portland for uniting these two City Beautiful-era planning expressions and knitting them into the rectilinear street pattern surrounding the neighborhood. Laurelhurst's layout exemplifies the characteristics of a Streetcar Suburb (1888-1928) with City Beautiful-

#### Blocks and Lots

There were 117 blocks of various sizes and shapes platted in Laurelhurst, a handful of which no longer exist. Construction of the Banfield Freeway (I-84), completed in 1958, removed some blocks or partial blocks in the northwest corner of Laurelhurst. Most blocks are somewhat rectangular in shape with the

#### Laurelhurst Park

Laurelhurst Park is located in the southwest quadrant of Laurelhurst. It was individually listed on the National Register of Historic Places in 2001, not counting the southern "playground" block between SE Oak and SE Stark. Laurelhurst Park was listed under the National Register Multiple Property Listing *The City Beautiful Movement and Civic Planning in Portland, Oregon 1897-1921.* The Park paths, features, and layout were designed by horticulturalist and designer Emanuel T. Mische who served as the parks

Laurelhurst Historic District

Name of Property

Multnomah Co, Oregon

County and State

director for the City of Portland from 1908 to 1914 after working for the Olmsted Brothers landscape firm. The nomination found the land within the boundaries of the original park (27 acres), including Concert Grove, Children's Lawn, Plateau Meadow, Broad Meadow, Picnic Grove, and Rhododendron Hill, to be contributing sites. Ankeny Street Comfort Station, the park's circulation system, and Firwood Lake were found to be contributing structures. Laurelhurst Park, including the southern playground block, is an anchor of the neighborhood layout, a major amenity, and a defining feature of the Historic District.