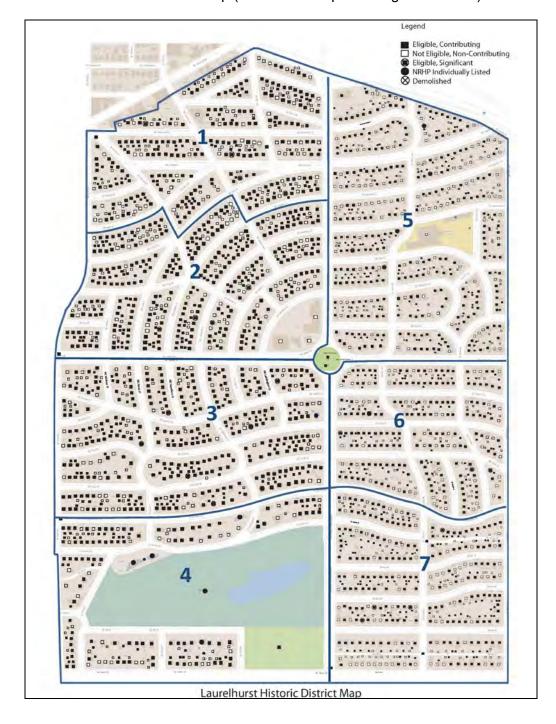

## **Summary Paragraph**

Laurelhurst is a 392-acre residential neighborhood in Portland, Oregon, located thirty-two city blocks east of the Willamette River. Most of the neighborhood is in northeast Portland, with only the southernmost quarter, below E Burnside Street, in southeast Portland. NE/SE César E Chávez Boulevard intersects with NE Glisan Street at Coe Circle at the center of the neighborhood, forming a large roundabout and dividing the neighborhood into four quadrants. Main entrances to Laurelhurst, characterized by their historic sandstone gates, are located in four perimeter locations. Overall, there are 1751 properties/ resources within the Laurelhurst Historic District. Contributing resources include 7 objects (four entry gates, two lamp-posts, and a statue), 3 sites (two alleys and Coe Circle), and 1298 buildings. There are 7 contributing resources previously listed in the National Register (1 site and 6 buildings.)<sup>2</sup> There are 436 non-contributing properties. The most prevalent architectural styles are Colonial Revival, Craftsman, and English Cottage. Most resources date from the 1910s and 1920s, with a full 86% of the surveyed resources constructed before 1930. 1315, or 75% of these 1751 resources are contributing to the district. Contributing resources exhibit their original forms, materials, features, and designs despite, in some cases, minor alterations. Most commonly, alterations include the replacement of at least some of the original windows, and often the replacement of siding and/or the addition of rear volumes or dormers. Freestanding garages have often have been enlarged. As a whole, Laurelhurst has excellent historic integrity. The district includes the following character-defining features associated with the development of Laurelhurst from 1910-1948: intact curvilinear street layout with distinct quadrants and central roundabout; Joan of Arc statue; a development pattern exhibiting residential buildings in a range of period styles with planted front setbacks; Laurelhurst Park, a 27-acre property listed on the National Register; decorative pairs of "entry" markers; regularly spaced mature street trees; and associated features such as sidewalks, stamped curbs, historic light poles, and mature trees in yards throughout the neighborhood.3