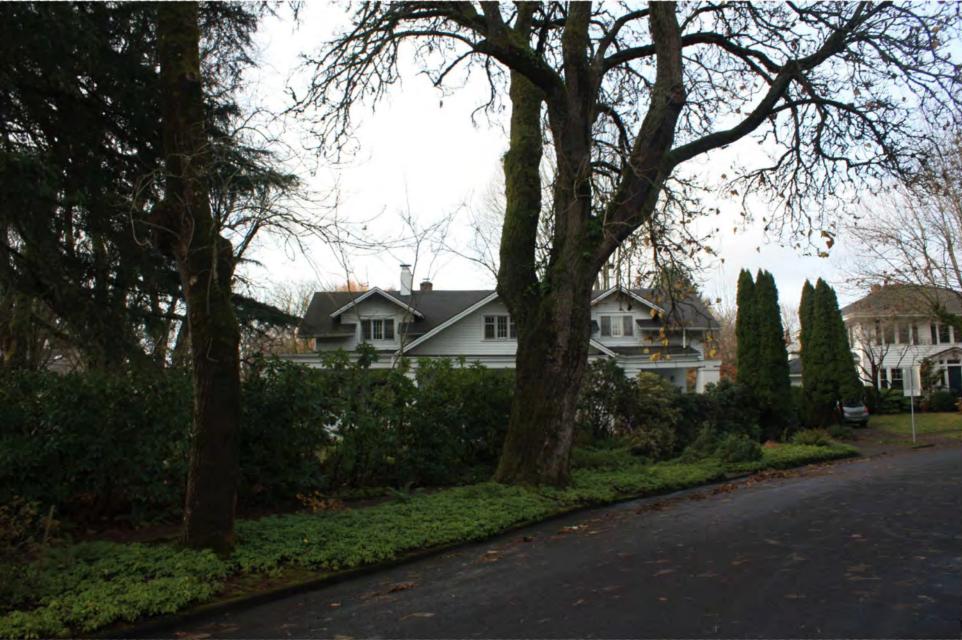

## **Summary Paragraph**

Laurelhurst is a 392-acre residential neighborhood in Portland, Oregon, located thirty-two city blocks east of the Willamette River. Most of the neighborhood is in northeast Portland, with only the southernmost quarter, below E Burnside Street, in southeast Portland. NE/SE César E Chávez Boulevard intersects with NE Glisan Street at Coe Circle at the center of the neighborhood, forming a large roundabout and dividing the neighborhood into four quadrants. Main entrances to Laurelhurst, characterized by their historic sandstone gates, are located in four perimeter locations. Overall, there are 1751 properties/ resources within the Laurelhurst Historic District. Contributing resources include 7 objects (four entry gates, two lamp-posts, and a statue), 3 sites (two alleys and Coe Circle), and 1298 buildings. There are 7 contributing resources previously listed in the National Register (1 site and 6 buildings.)<sup>2</sup> There are 436 non-contributing properties. The most prevalent architectural styles are Colonial Revival, Craftsman, and English Cottage. Most resources date from the 1910s and 1920s, with a full 86% of the surveyed resources constructed before 1930. 1315, or 75% of these 1751 resources are contributing to the district. Contributing resources exhibit their original forms, materials, features, and designs despite, in some cases, minor alterations. Most commonly, alterations include the replacement of at least some of the original windows, and often the replacement of siding and/or the addition of rear volumes or dormers. Freestanding garages have often have been enlarged. As a whole, Laurelhurst has excellent historic integrity. The district includes the following character-defining features associated with the development of Laurelhurst from 1910-1948: intact curvilinear street layout with distinct quadrants and central roundabout; Joan of Arc statue; a development pattern exhibiting residential buildings in a range of period styles with planted front setbacks; Laurelhurst Park, a 27-acre property listed on the National Register; decorative pairs of "entry" markers; regularly spaced mature street trees; and associated features such as sidewalks, stamped curbs, historic light poles, and mature trees in yards throughout the neighborhood.3

# Trees and Other Landscaping

Many of the trees in Laurelhurst were planted during its initial construction phase during the early Twentieth century. Tree types that were observed during the survey include cedars, pines, oaks, and maples of various subspecies. These mature trees create a huge canopy reaching in some locations across the street or entirely over the houses (see photos 12 and 13). While most of the largest trees are street trees, planted between the curb and sidewalk in the public right-of-way, there are also very large specimen trees in front or back yard areas. Trees overall cannot be overstated in terms of their impact on the character and feel of the neighborhood. An aerial view of Laurelhurst today actually still illustrates the plat boundaries by the extent of green tree canopy. There are currently eight designated Heritage trees, as designated by the City of Portland, in Laurelhurst. 5 One of these is in Laurelhurst Park, three are street trees, and four are on private property. A 2014 Laurelhurst neighborhood street tree inventory found a total of 3694 trees in rights-of-way alone, the majority of which are various types of maples. Other trees with high representations are ash, cherry, elm, dogwood, plum, and birch. <sup>6</sup> The map produced by the 2014 tree inventory illustrates that on streets with a high percentage of mature trees remaining, these trees are typically the same species along a block frontage. For instance, moving north along NE 32<sup>nd</sup> Avenue from NE Everett Street, the predominant tree type on the east side of the street is Elm at least until NE Oregon Street (the street is NE 33<sup>rd</sup> Avenue at this point), where the predominant species switches to Silver Maples. On Wasco Street between NE 37<sup>th</sup> Avenue and NE Cesar E Chavez Boulevard, the predominant mature species on both sides of the street is Horse Chestnut. Broad, deciduous trees planted in groups or along block faces of the same species, using a regularized spacing (30' between trees was the typical distance when the Laurelhurst Company planted them) are a character-defining feature of Laurelhurst.