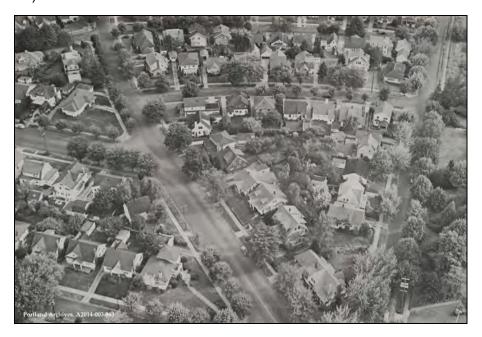

## **Summary Paragraph**

Laurelhurst is a 392-acre residential neighborhood in Portland, Oregon, located thirty-two city blocks east of the Willamette River. Most of the neighborhood is in northeast Portland, with only the southernmost quarter, below E Burnside Street, in southeast Portland. NE/SE César E Chávez Boulevard intersects with NE Glisan Street at Coe Circle at the center of the neighborhood, forming a large roundabout and dividing the neighborhood into four quadrants. Main entrances to Laurelhurst, characterized by their historic sandstone gates, are located in four perimeter locations. Overall, there are 1751 properties/ resources within the Laurelhurst Historic District. Contributing resources include 7 objects (four entry gates, two lamp-posts, and a statue), 3 sites (two alleys and Coe Circle), and 1298 buildings. There are 7 contributing resources previously listed in the National Register (1 site and 6 buildings.)<sup>2</sup> There are 436 non-contributing properties. The most prevalent architectural styles are Colonial Revival, Craftsman, and English Cottage. Most resources date from the 1910s and 1920s, with a full 86% of the surveyed resources constructed before 1930. 1315, or 75% of these 1751 resources are contributing to the district. Contributing resources exhibit their original forms, materials, features, and designs despite, in some cases, minor alterations. Most commonly, alterations include the replacement of at least some of the original windows, and often the replacement of siding and/or the addition of rear volumes or dormers. Freestanding garages have often have been enlarged. As a whole, Laurelhurst has excellent historic integrity. The district includes the following character-defining features associated with the development of Laurelhurst from 1910-1948: intact curvilinear street layout with distinct quadrants and central roundabout; Joan of Arc statue; a development pattern exhibiting residential buildings in a range of period styles with planted front setbacks; Laurelhurst Park, a 27-acre property listed on the National Register; decorative pairs of "entry" markers; regularly spaced mature street trees; and associated features such as sidewalks, stamped curbs, historic light poles, and mature trees in yards throughout the neighborhood.3

# Trees and Other Landscaping

Many of the trees in Laurelhurst were planted during its initial construction phase during the early Twentieth century. Tree types that were observed during the survey include cedars, pines, oaks, and maples of various subspecies. These mature trees create a huge canopy reaching in some locations across the street or entirely over the houses (see photos 12 and 13). While most of the largest trees are street trees, planted between the curb and sidewalk in the public right-of-way, there are also very large specimen trees in front or back yard areas. Trees overall cannot be overstated in terms of their impact on the character and feel of the neighborhood. An aerial view of Laurelhurst today actually still illustrates the plat boundaries by the extent of green tree canopy. There are currently eight designated Heritage trees, as designated by the City of Portland, in Laurelhurst. 5 One of these is in Laurelhurst Park, three are street trees, and four are on private property. A 2014 Laurelhurst neighborhood street tree inventory found a total of 3694 trees in rights-of-way alone, the majority of which are various types of maples. Other trees with high representations are ash, cherry, elm, dogwood, plum, and birch. <sup>6</sup> The map produced by the 2014 tree inventory illustrates that on streets with a high percentage of mature trees remaining, these trees are typically the same species along a block frontage. For instance, moving north along NE 32<sup>nd</sup> Avenue from NE Everett Street, the predominant tree type on the east side of the street is Elm at least until NE Oregon Street (the street is NE 33<sup>rd</sup> Avenue at this point), where the predominant species switches to Silver Maples. On Wasco Street between NE 37<sup>th</sup> Avenue and NE Cesar E Chavez Boulevard, the predominant mature species on both sides of the street is Horse Chestnut. Broad, deciduous trees planted in groups or along block faces of the same species, using a regularized spacing (30' between trees was the typical distance when the Laurelhurst Company planted them) are a character-defining feature of Laurelhurst.