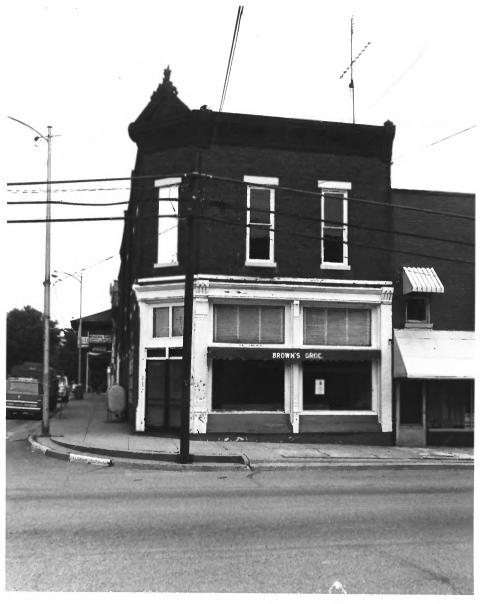

Palace Lodge/Robling Building 2. Winslow, Indiana 3. Dr. Vernon Arnold 4. July 28, 1982 5. Dr. Vernon Arnold, 5S 407 Stewart Drive, Naperville, IL 60540 6. view from west; west facade 7. 1 of 3

1. Palace Lodge/Robling Building 2. Winslow, Indiana 3. Dr. Vernon Arnold 4. July 28, 1982 5. Dr. Vernon Arnold, 5S 407 Stewart Drive, Naperville, Illinois 60540 view from northwest; north and northwest 6. facades 7. 2 of 3