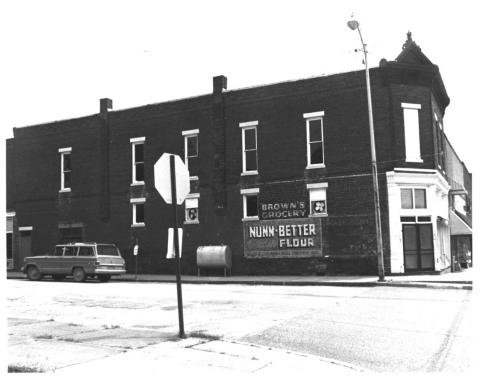

Palace Lodge/Robling Building 2. Winslow, Indiana 3. Dr. Vernon Arnold 4. July 28, 1982 5. Dr. Vernon Arnold, 5S 407 Stewart Drive, Naperville, IL 60540 6. view from west; west facade 7. 1 of 3

1. Palace Lodge/Robling Building 2. Winslow, Indiana 3. Dr. Vernon Arnold 4. July 28, 1982 5. Dr. Vernon Arnold, 5S 407 Stewart Drive, Naperville, Illinois 60540 view from northwest; north and northwest 6. facades 7. 2 of 3