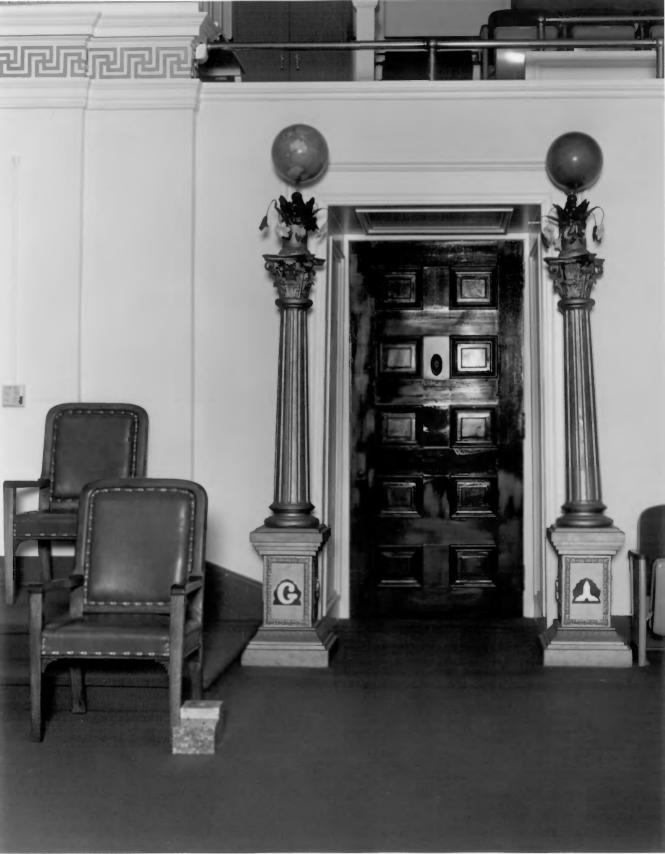

Photographer: James R. Lockhart
Negatives Filed: Georgia Department of
Natural Resources
Date: August, 1981
Description (7 of 9): Rear of Lodge room;
photographer facing west.

Photographer: James R. Lockhart
Negatives Filed: Georgia Department of
Natural Resources
Date: August, 1981