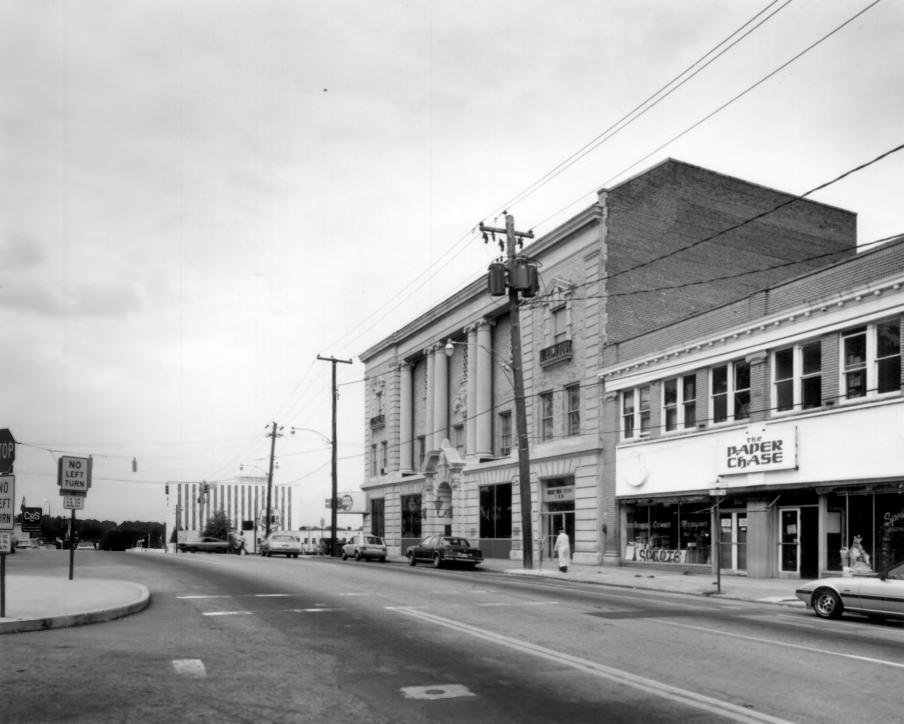

Photographer: James R. Lockhart Negatives Filed: Georgia Department of Natural Resources Date: August, 1981 Description (2 of 9): Entrance detail;

Photographer: James R. Lockhart

Negatives Filed: Georgia Department of Natural Resources Date: August, 1981 Description (3 of 9): Southeast view of the front; photographer facing northwest.