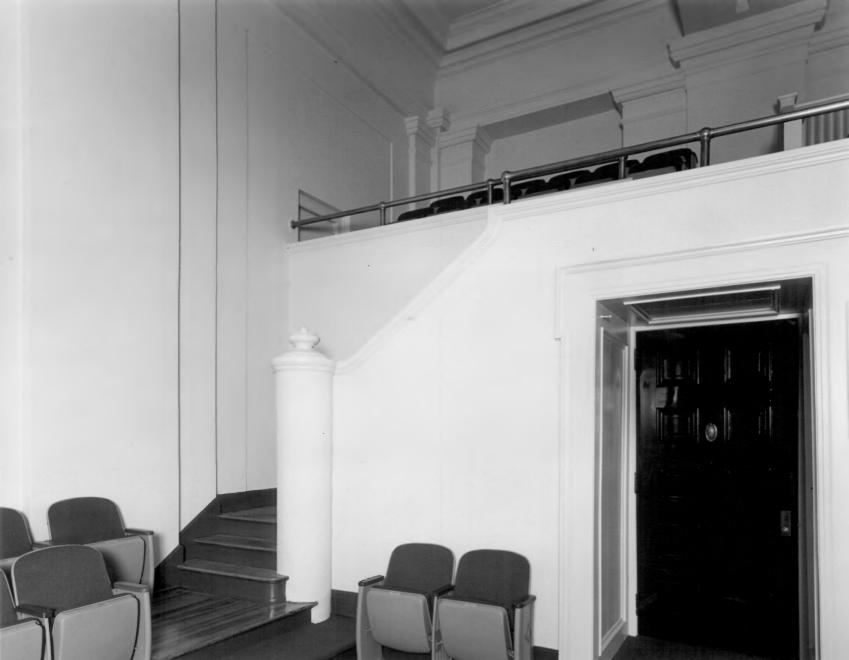

Photographer: James R. Lockhart
Negatives Filed: Georgia Department of
Natural Resources
Date: August, 1981
Description (7 of 9): Rear of Lodge room;
photographer facing west.

Photographer: James R. Lockhart
Negatives Filed: Georgia Department of
Natural Resources
Date: August, 1981

Natural Resources
Date: August, 1981
Description (8 of 9): Rear of Lodge room;
photographer facing southwest.

photographer facing southwest.

Photographer: James R. Lockhart
Negatives Filed: Georgia Department of
Natural Resources
Date: August, 1981
Description (9 of 9): Second floor hall;