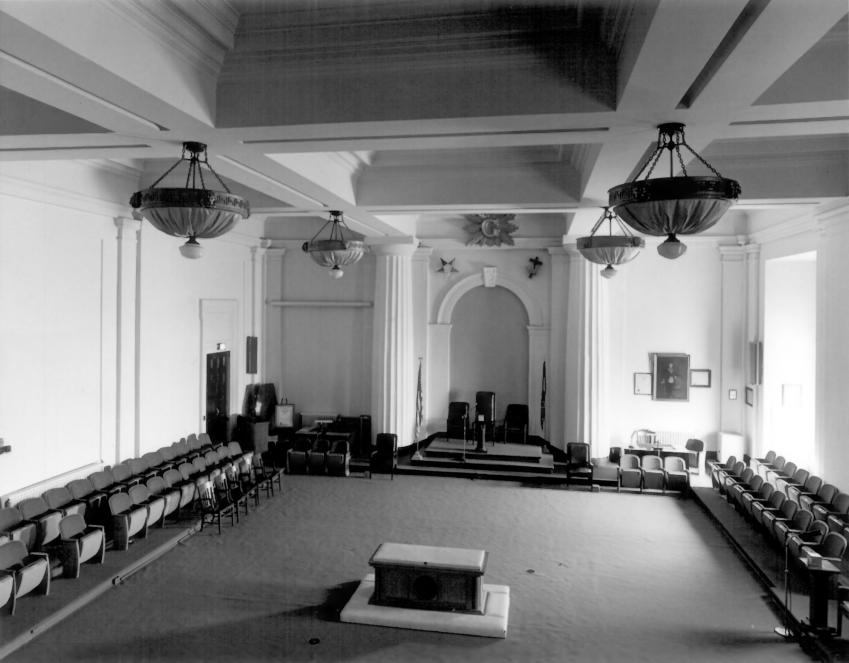

Photographer: James R. Lockhart Negatives Filed: Georgia Department of Natural Resources Date: August, 1981 Description (5 of 9): Hall outside lodge room on 3rd floor, photographer facing north.

Photographer: James R. Lockhart
Negatives Filed: Georgia Department of
Natural Resources
Date: August, 1981
Description (6 of 9): Lodge room on 3rd
floor; photographer facing east.