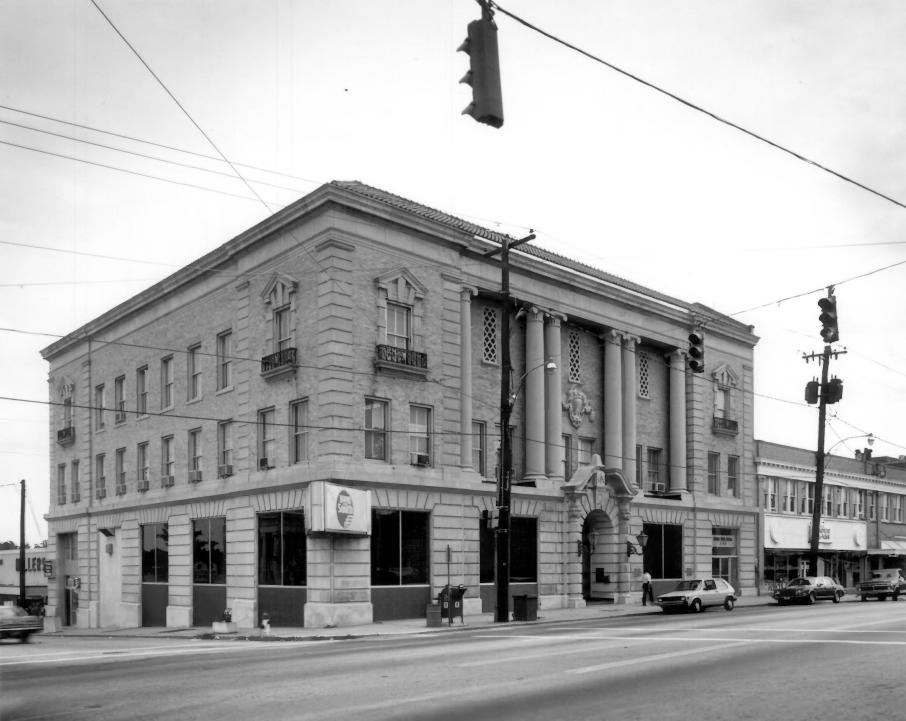

photographer facing northeast.

Photographer: James R. Lockhart
Negatives Filed: Georgia Department of
Natural Resources
Date: August, 1981
Description (1 of 9): Front and side view;

photographer facing northwest.