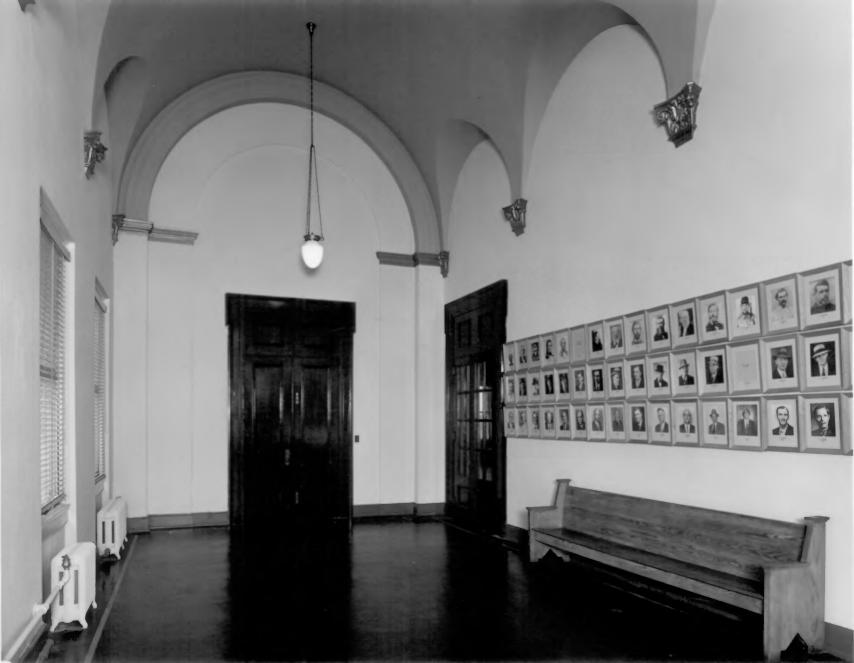

Photographer: James R. Lockhart Negatives Filed: Georgia Department of Natural Resources Date: August, 1981 Description (5 of 9): Hall outside lodge room on 3rd floor, photographer facing north.

Photographer: James R. Lockhart
Negatives Filed: Georgia Department of
Natural Resources
Date: August, 1981
Description (6 of 9): Lodge room on 3rd
floor; photographer facing east.