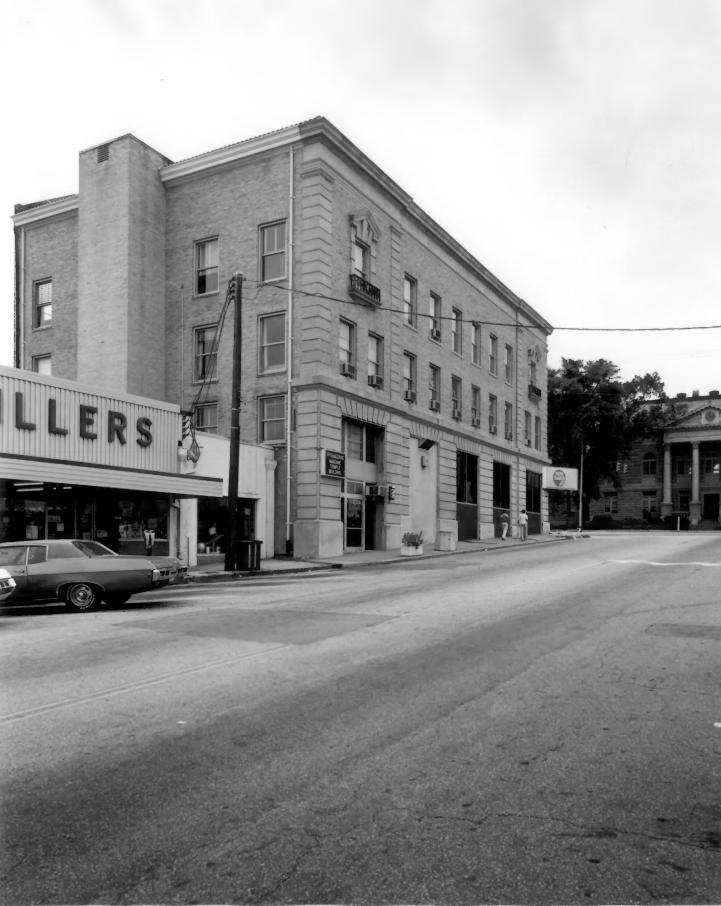

Photographer: James R. Lockhart

Negatives Filed: Georgia Department of
Natural Resources
Date: August, 1981
Description (4 of 9): North side of building
showing the Old DeKalb County Courthouse in
background; photographer facing southeast.