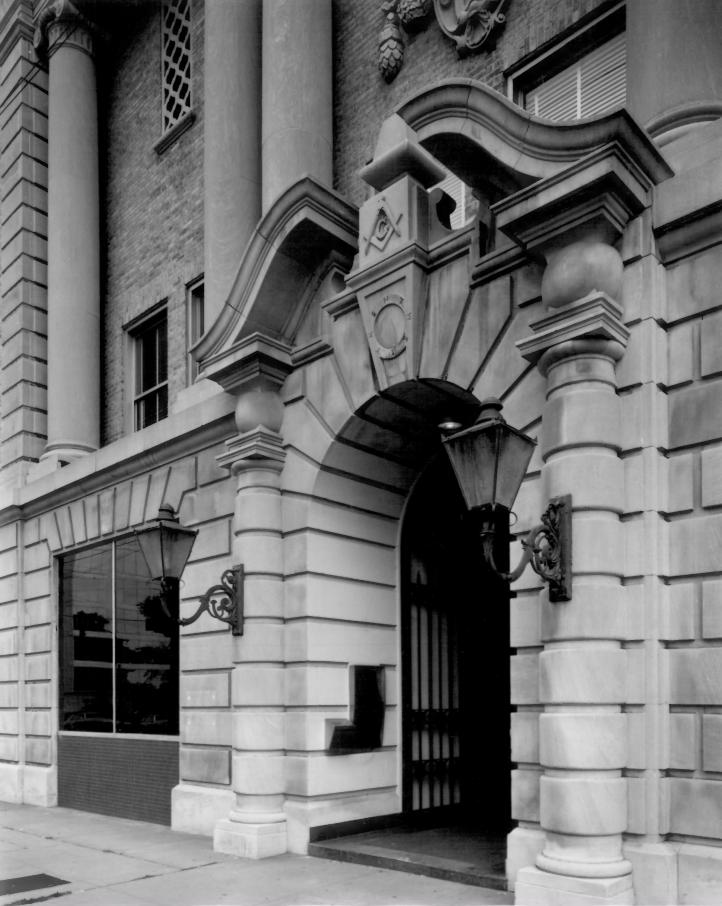

Photographer: James R. Lockhart Negatives Filed: Georgia Department of Natural Resources Date: August, 1981 Description (2 of 9): Entrance detail;

Photographer: James R. Lockhart

Negatives Filed: Georgia Department of Natural Resources Date: August, 1981 Description (3 of 9): Southeast view of the front; photographer facing northwest.