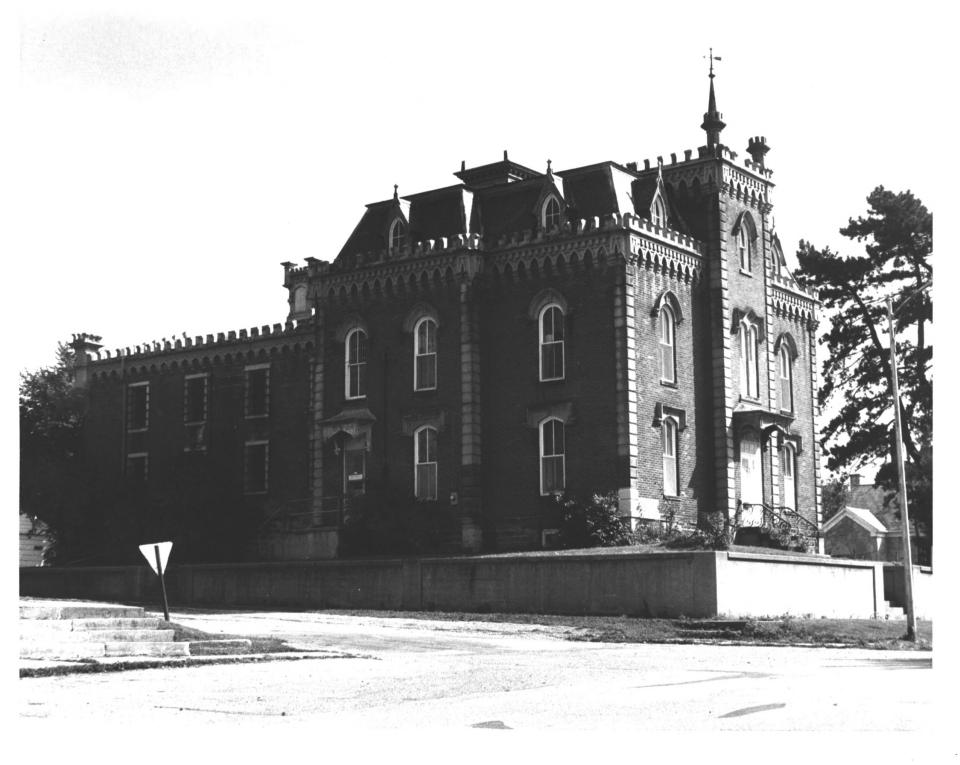

Noble County Jail & Residence Albion, Indiana Micheal Metz 7/81 Neg: Region IIIA Development Dist. Kendallville Camera facing northwest

Photo #1 of 4

Noble County Jail & Sheriff's Resid. Albion, Indiana Micheal Metz 7/81 Neg: Region IIIA Dev. Dist. Kendallville Camera facing northeast