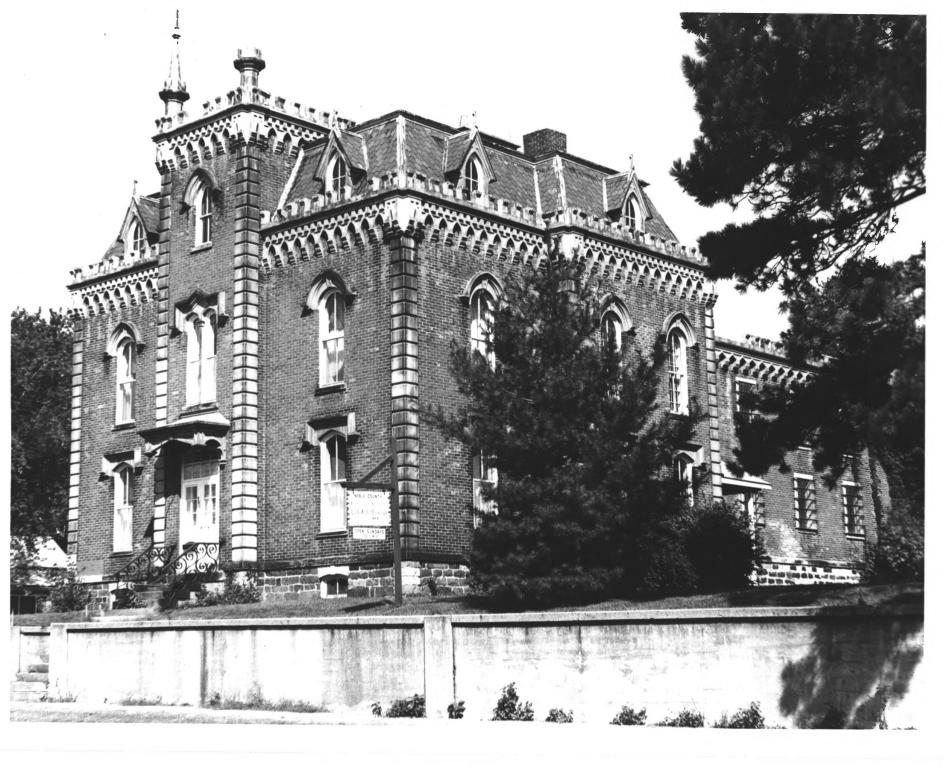

Noble County Jail & Residence Albion, Indiana Micheal Metz 7/81 Neg: Region IIIA Development Dist. Kendallville Camera facing northwest

Photo #1 of 4

Noble County Jail & Sheriff's Resid. Albion, Indiana Micheal Metz 7/81 Neg: Region IIIA Dev. Dist. Kendallville Camera facing northeast