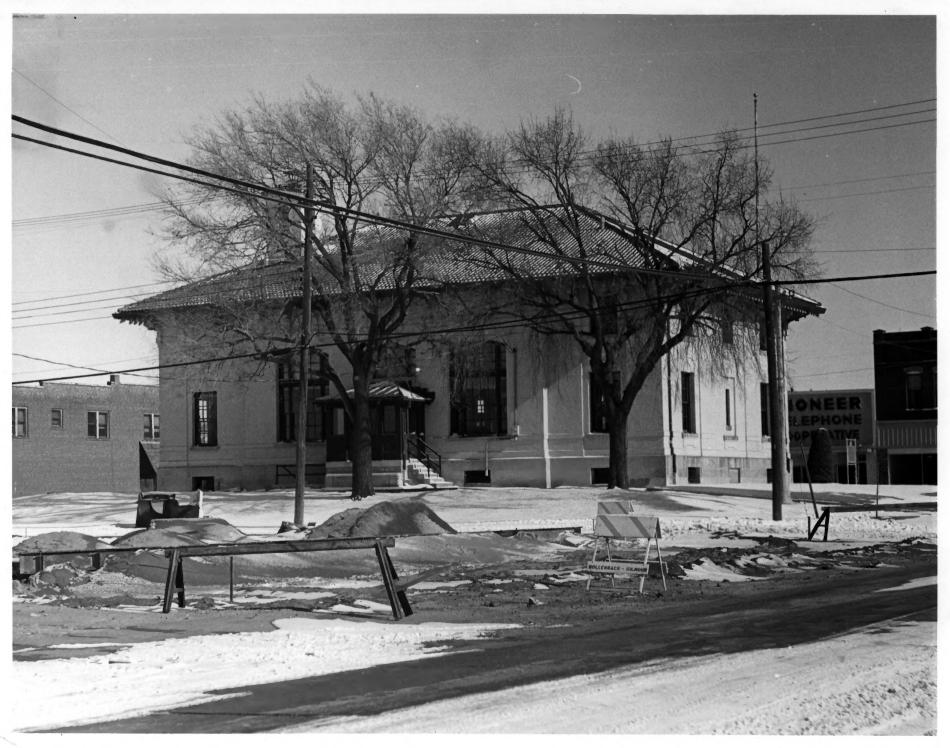

Contractor Was Dieter & Wenziello, Jeplin Mo.

Times and Free Press
Kingfisher - 1977
Kingfisher, Oklahoma
View from Southeast
Photo No. 172

Kingfisher Post Office Kingfisher, Oklahom

Back Trew Of Post Office Courtey of James and The thes - & Jaken Jan 1-1977

Kingfisher Post Office Kingfisher, Oklahoma = Times and Free Press Kingfisher - 1977 Kingfisher, Oklahoma View from Southwest Photo No. 272