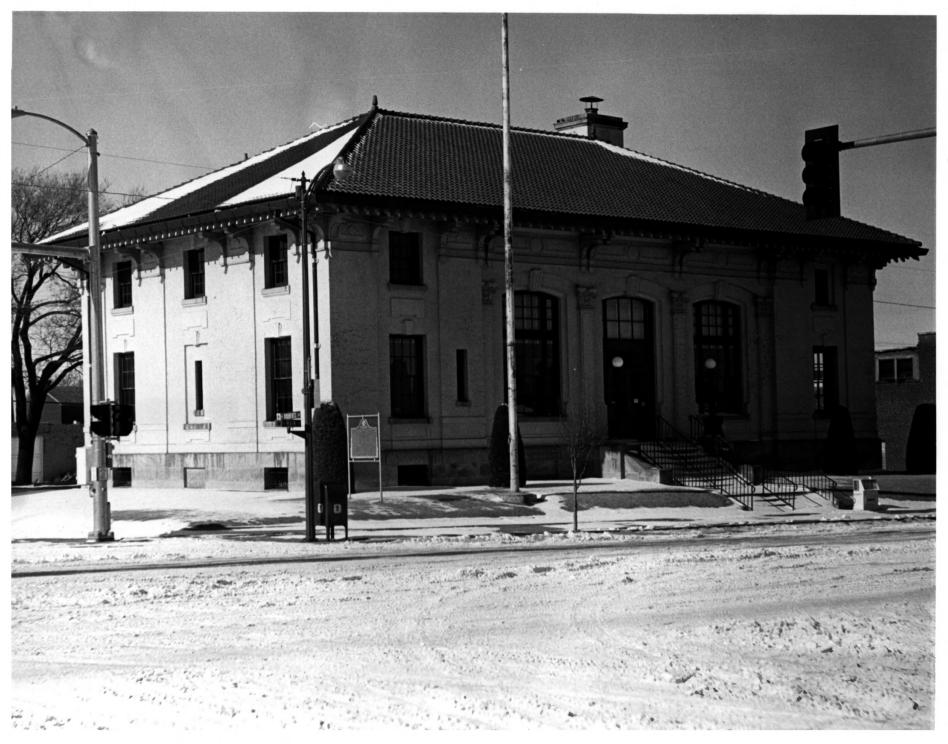

Front of Part Office Courtery of Limer and Free Press taken About Jan 1-1977 The lat the post Ofer is built on is appear. - 156 H frontage by 135 ft deep Construction began Oct 1-1912 Completed Sept 1-1913

Contractor Was Dieter & Wenziello, Jeplin Mo.

Times and Free Press
Kingfisher - 1977
Kingfisher, Oklahoma
View from Southeast
Photo No. 172

Kingfisher Post Office Kingfisher, Oklahom

Back Trew Of Post Office Courtey of James and The thes - & Jaken Jan 1-1977