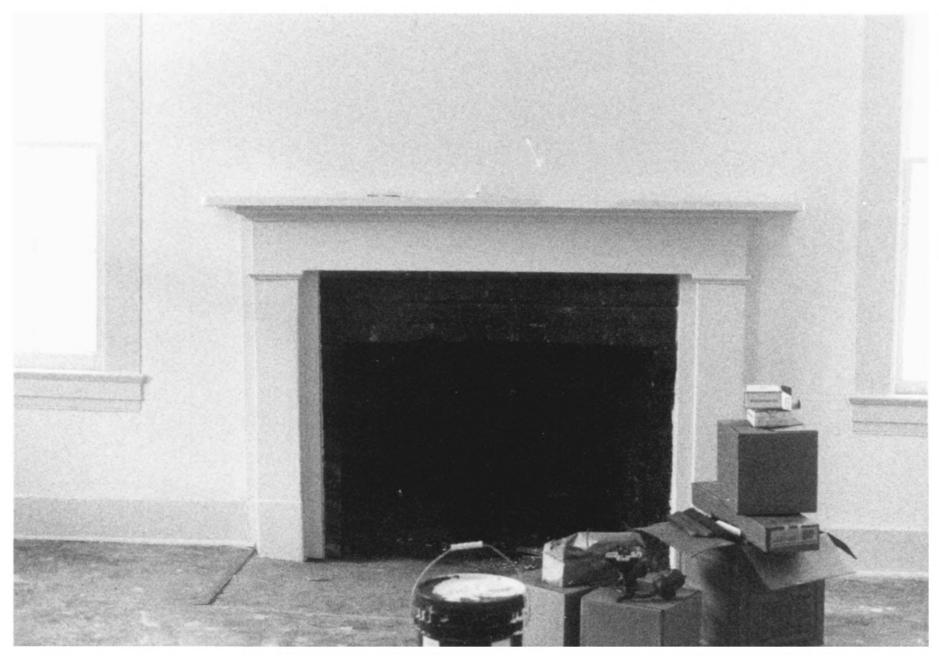

"Fonsylvania" Vicksburg, Mississippi Hester Magnuson: Photographer Nov.. 1983 Negative with photographer. Original mantel. Living room