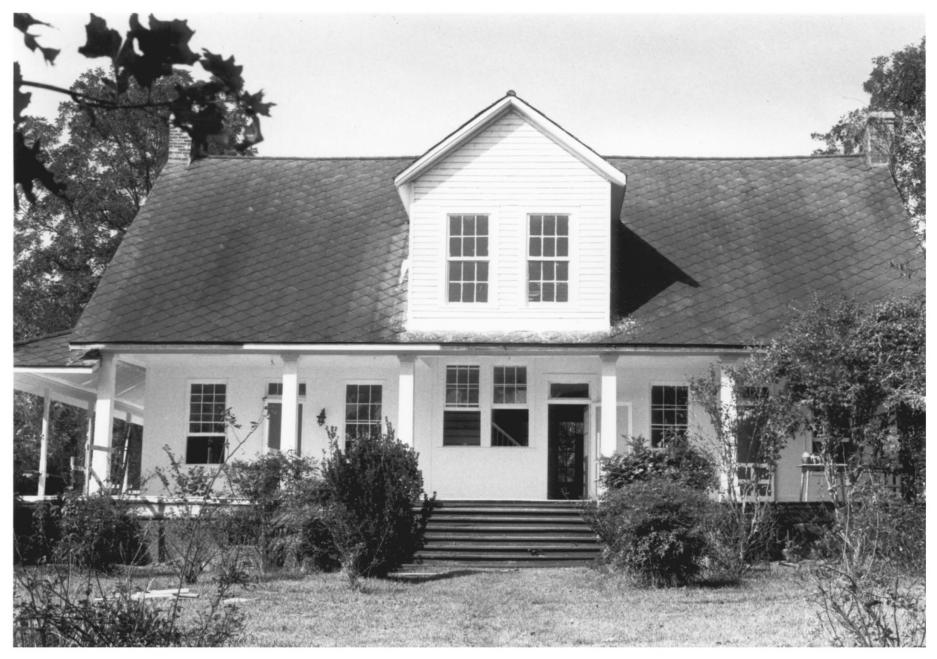

Fonsylvania Vicksburg, Mississippi Hester Magnuson: Photographer Nov., 1983 Negative with Photographer Front of House which faces East

"Fonsylvania" Vicksburg, Mississippi Hester Magnuson: Photographer Nov. 1983 Negative with photographer South elevation of house.