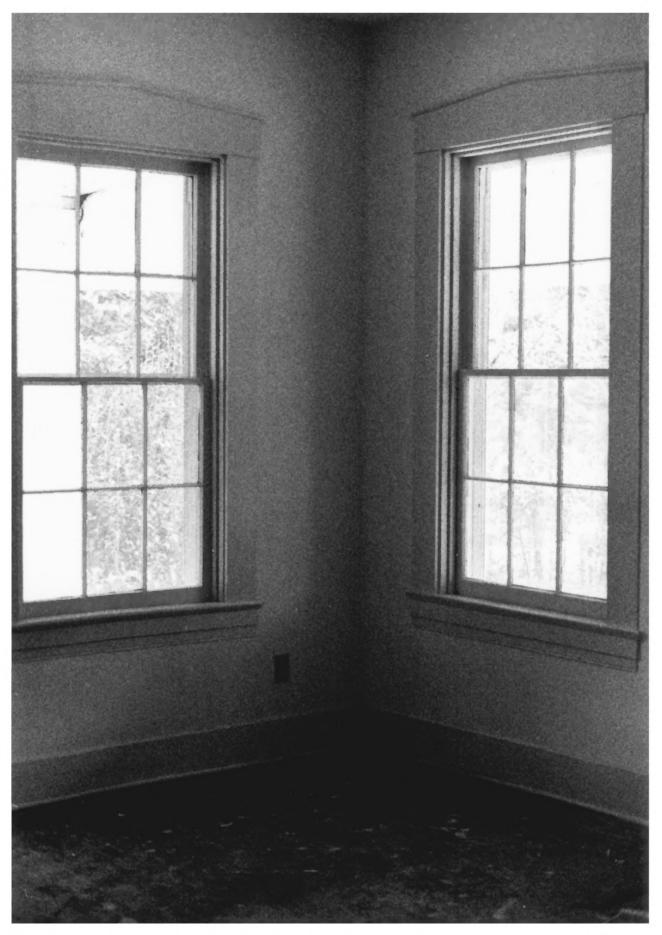

## Fonsylvania Vicksburg, Mississippi Hester Magnuson: Photographer Nov., 1983 Negative with Photographer Example of window facing