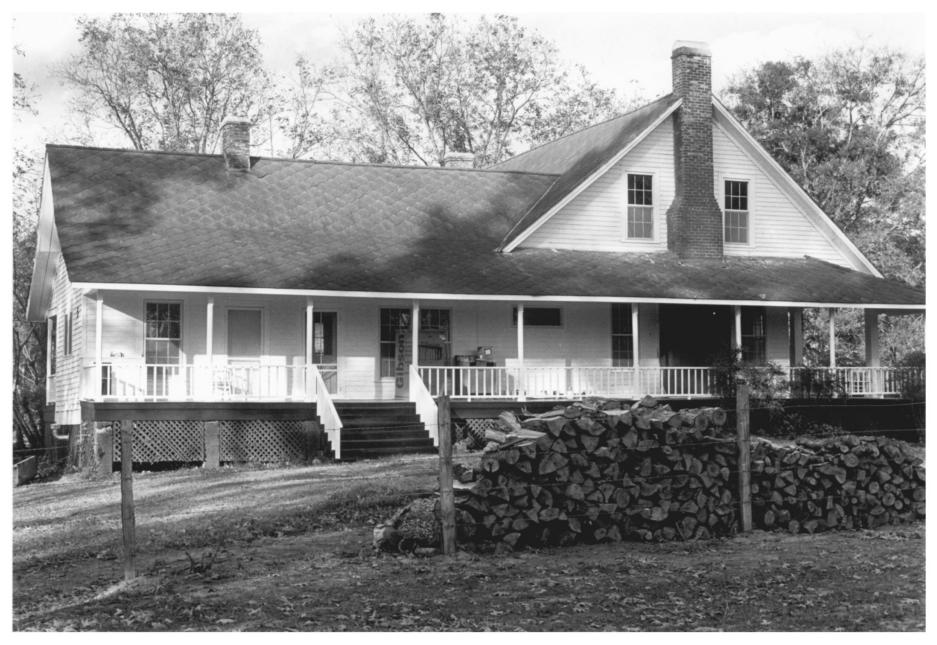

Fonsylvania Vicksburg, Mississippi Hester Magnuson: Photographer Nov., 1983 Negative with Photographer Front of House which faces East

"Fonsylvania" Vicksburg, Mississippi Hester Magnuson: Photographer Nov. 1983 Negative with photographer South elevation of house.