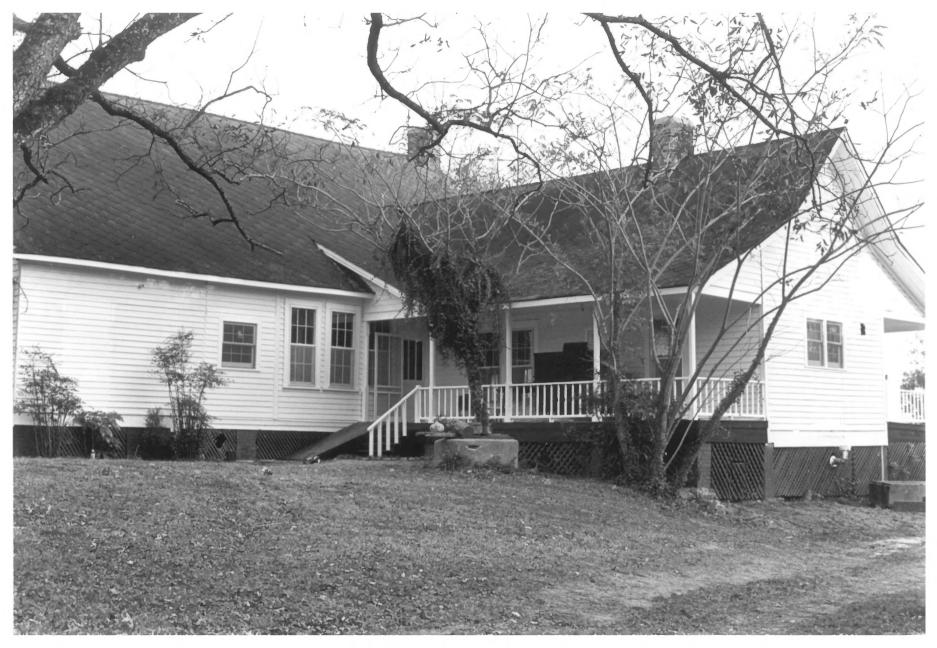

"Fonsylvania" Vicksburg, Mississippi Hester Magnuson: Photographer Nov. 1983 Negative with photographer North-west elevation of house

"Fonsylvania" Vicksburg, Mississippi Hester Magnuson: Photographer Nov. 1983 Negative with photographer North elevation of house, partial View.