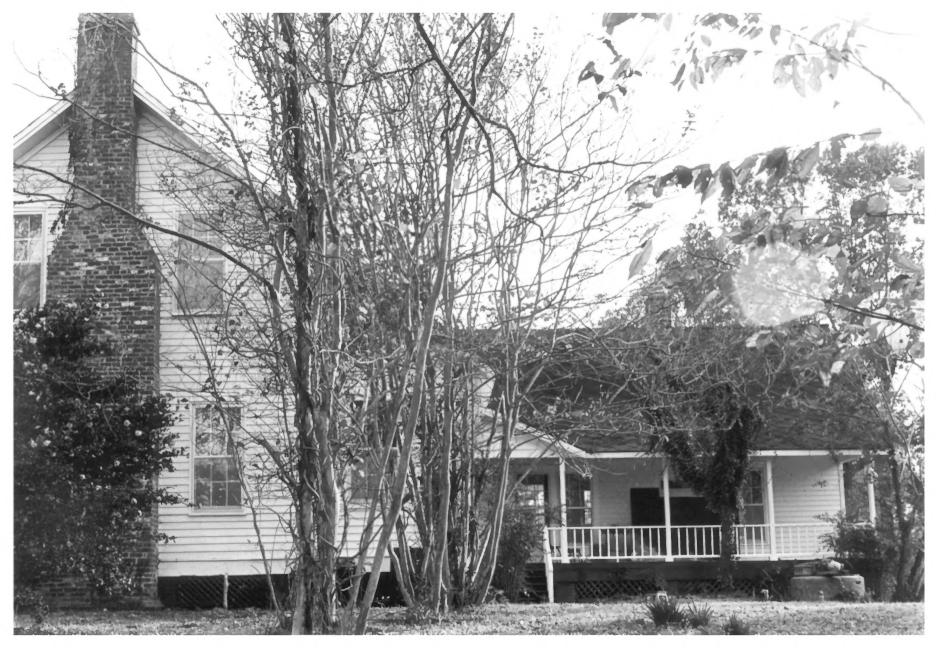

"Fonsylvania" Vicksburg, Mississippi Hester Magnuson: Photographer Nov. 1983 Negative with photographer North-west elevation of house

"Fonsylvania" Vicksburg, Mississippi Hester Magnuson: Photographer Nov. 1983 Negative with photographer North elevation of house, partial View.