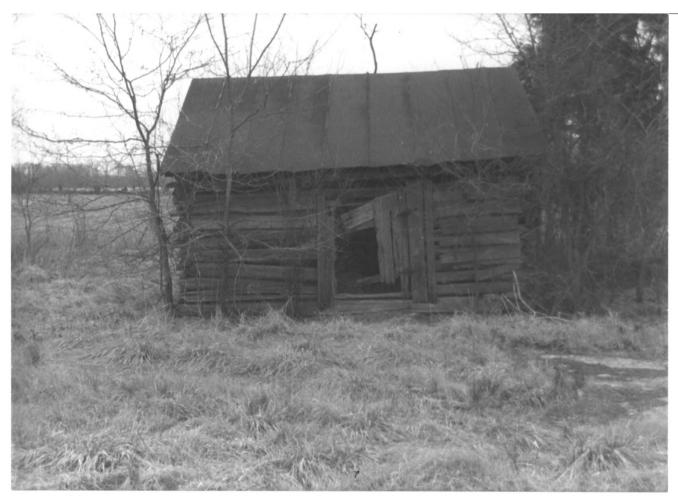

Berlin Historic District Berlin, Marshall County, TN Photo by: Richard Ouin Date: March 1984 Negative: Tennessee Historical Commission Nashville, TN Allen Farm Cabin, Sowell Mill Pike South elevation, facing north #1 of 21