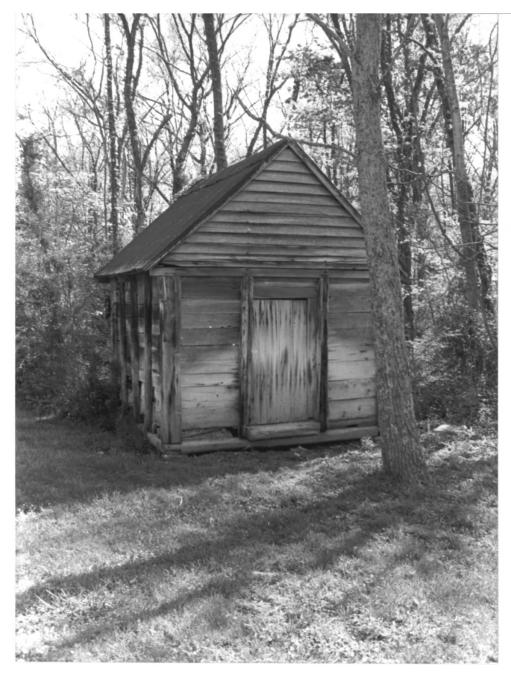

Berlin Historic District Berlin, Marshall County, TN Photo by: Richard Quin Date: March 1984 Negative: Tennessee historical Commission Nashville, TN Ewing-Allen House, Sowell Mill Pike Smokehouse, facing south