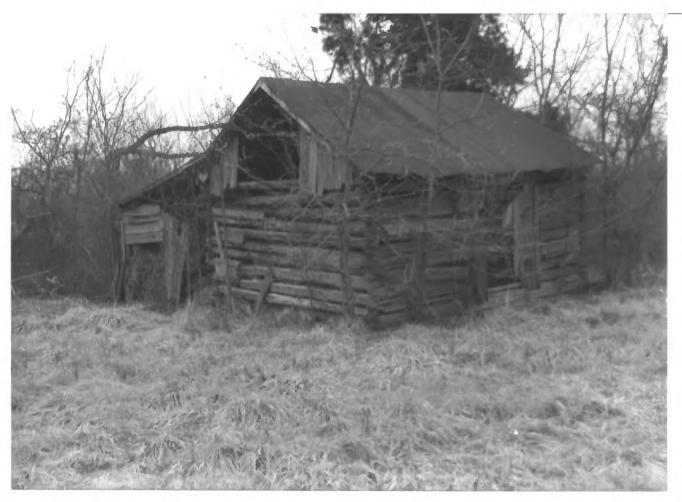

Berlin Historic District Berlin, Marshall County, TN Photo by: Richard Quin Date: March 1984 Negative: Tennessee Historical Commission Nashville, TN Allen Farm Cabin, Sowell Mill Pike Southwest corner, facing northeast #2 of 21