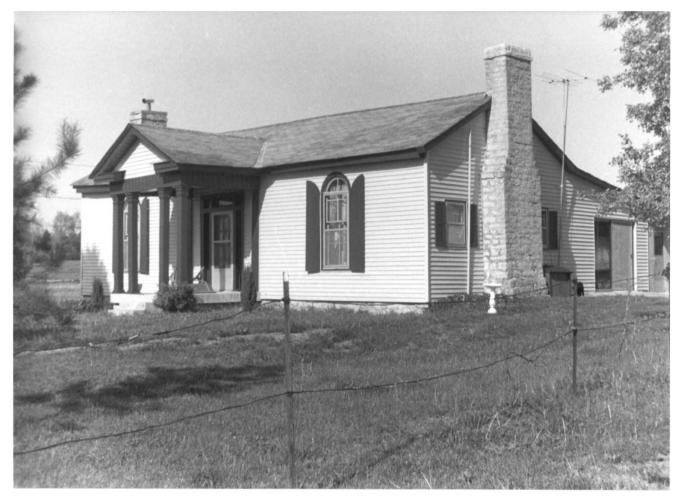

Berlin Historic District Berlin, Marshall County, TN Photo by: Richard Ouin Date: March 1984 Negative: Tennessee Historical Commission Nashville, TN Ewing-Allen House, Sowell Mill pike Southwest corner, facing northeast