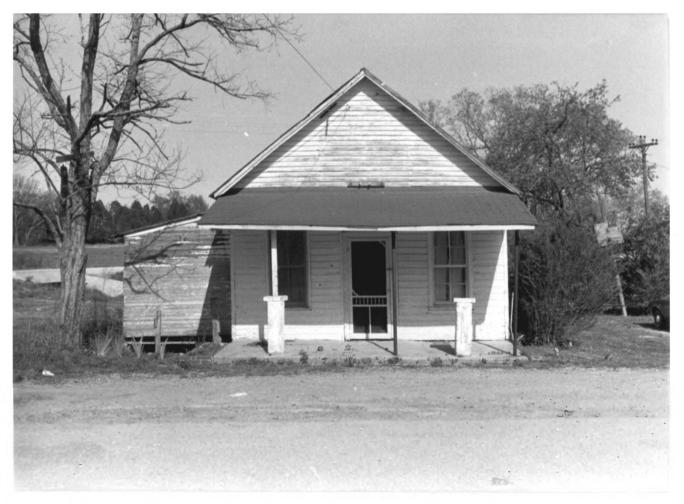

Berlin Historic District Berlin, Marshall County, TN Photo by: Richard Quin Date: March 1984 Negative: Tennessee Historical Commission Nashville, TN Ownby Place, U.S. Highway 431 West elevation, facing east