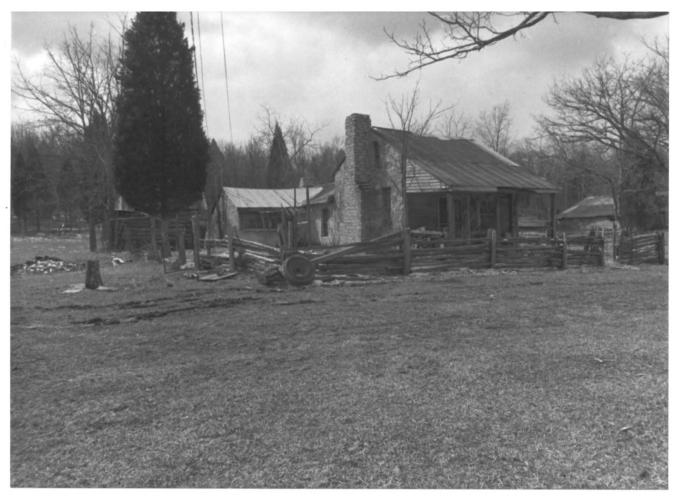

Berlin Historic District Berlin, Marshall County, TN Photo by: Richard Ouin Date: March 1984 Negative: Tennessee Historical Commission Nashville, TN Ewing-Allen House, Sowell Mill pike Southwest corner, facing northeast

```
Berlin Historic District
Berlin, Marshall County, TN
Photo by: Richard Quin
Date: March 1984
Negative: Tennessee Historical Commission
           Nashville, TN
Ewing-Allen House, Sowell Mill Pike
Doctor's Office, facing west
```