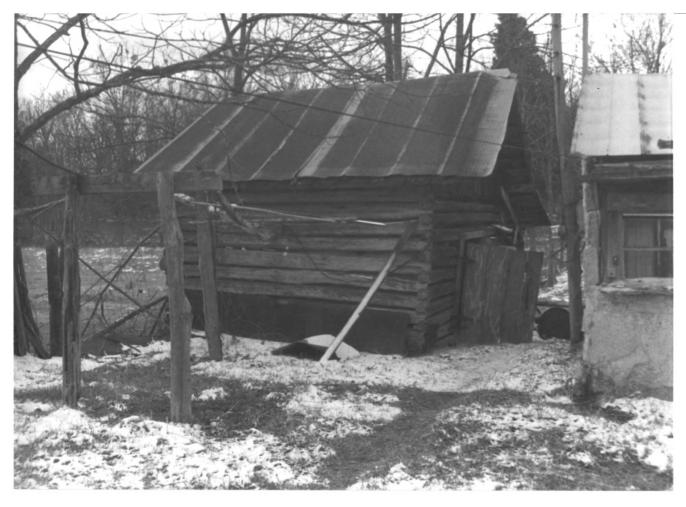

Berlin Historic District Berlin, Marshall County, TN Photo by: Richard Quin Date: March 1984 Negative: Tennessee historical Commission Nashville, TN Ewing-Allen House, Sowell Mill Pike Smokehouse, facing south

Berlin Historic District Berlin, Marshall County, TN Photo by: Richard Quin Date: March 1984 Negative: Tennessee Historical Commission Nashville, TN Finley Farmstead, Sowell Mill Pike Smokehouse, facingsoutheast