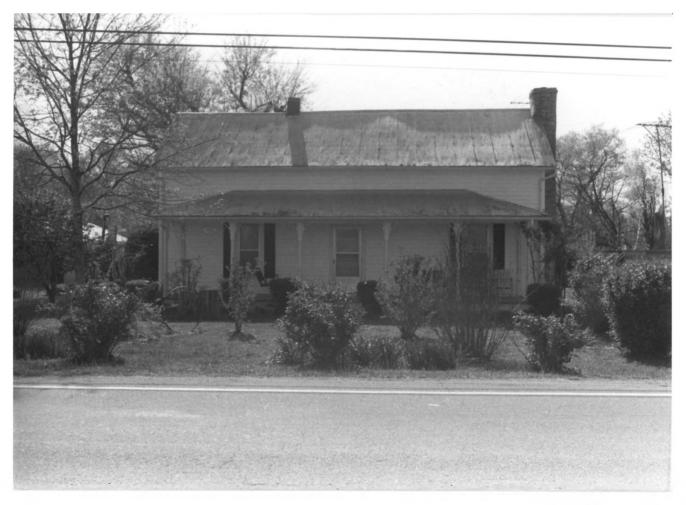

Berlin Historic District Berlin, Marshall County, TN Photo by: Richard Quin Date: March 1984 Negative: Tennessee Historical Commission Nashville, TN Methodist Parsonage, U.S. Highway 431 East elevation, facing west