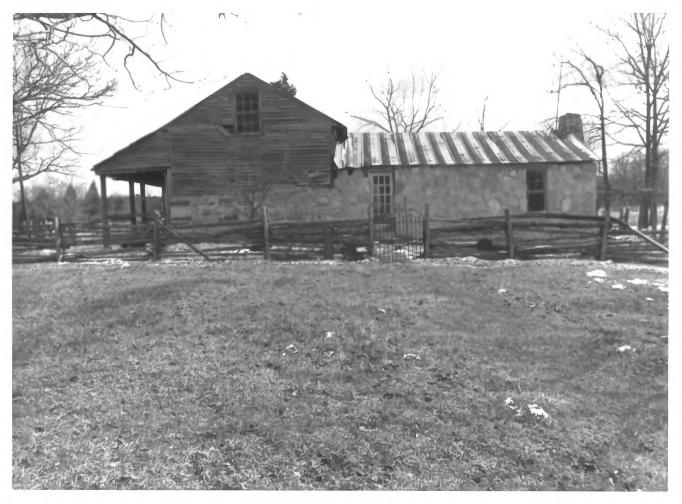

Berlin Historic District Berlin, Marshall County, TN Photo by: Richard Ouin Date: March 1984 Negative: Tennessee Historical Commission Nashville, TN Finley Farmstead, Sowell Mill Pike North elevation, facing south