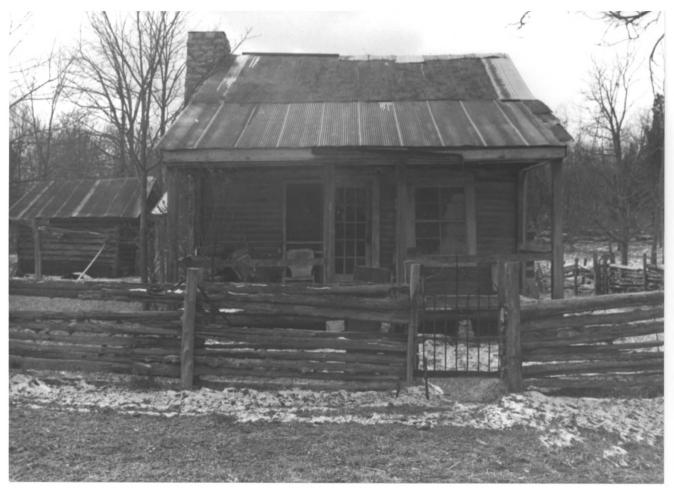

Berlin Historic District Berlin, Marshall County, TN Photo by: Richard Ouin Date: March 1984 Negative: Tennessee Historical Commission Nashville, TN Ewing-Allen House, Sowell Mill pike Southwest corner, facing northeast