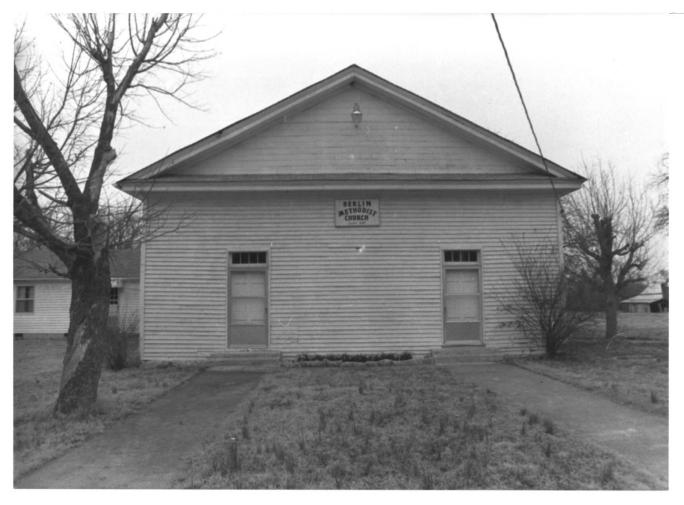

Berlin Historic District Berlin, Marshall County, TN Photo by: Richard Ouin Date: March 1984 Negative: Tennessee Historical Commission Nashville, TN Berlin Methodist Church, Sowell Mill Pike South elevation, facing north #3 of 21