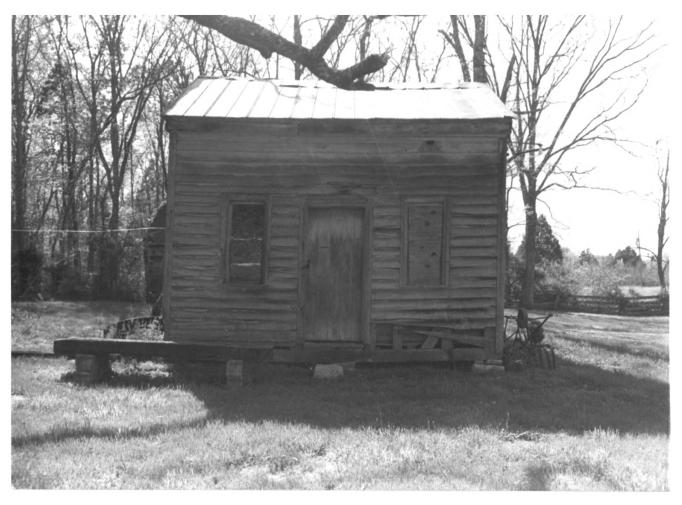

Berlin Historic District Berlin, Marshall County, TN Photo by: Richard Ouin Date: March 1984 Negative: Tennessee Historical Commission Nashville, TN Allen Farm Cabin, Sowell Mill Pike South elevation, facing north #1 of 21