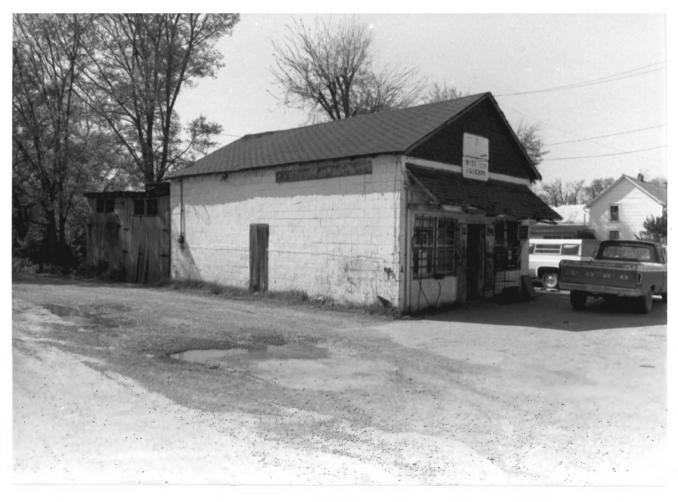

Berlin Historic District Berlin, Marshall County, TN Photo by: Richard Quin Date: March 1984 Negative: Tennessee Historical Commission Nashville, TN Hardison Grocery, U.S. Highway 431 Southeast corner, facing northwest #13 of 21