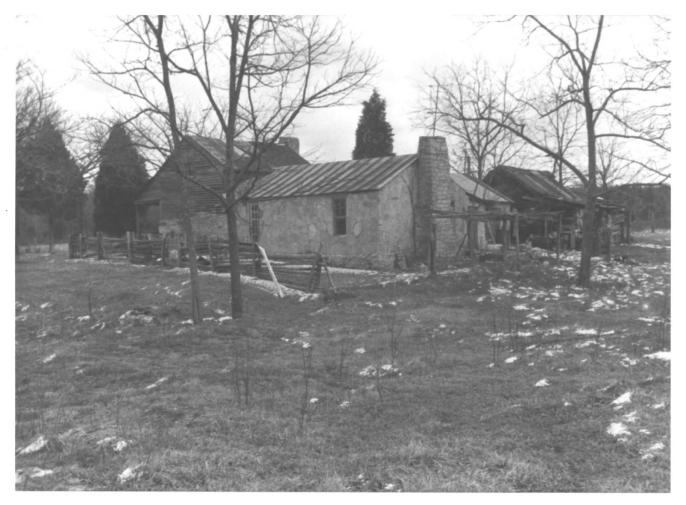

Berlin Historic District Berlin, Marshall County, TN Photo by: Richard Ouin Date: March 1984 Negative: Tennessee Historical Commission Nashville, TN Finley Farmstead, Sowell Mill Pike North elevation, facing south

```
Berlin Historic District
Berlin, Marshall County, TN
Photo by: Richard Quin
Date: March 1984
Negative: Tennessee Historical Commission
           Nashville, TN
Finley Farmstead, Sowell Mill Pike
West elevation, facing east
```