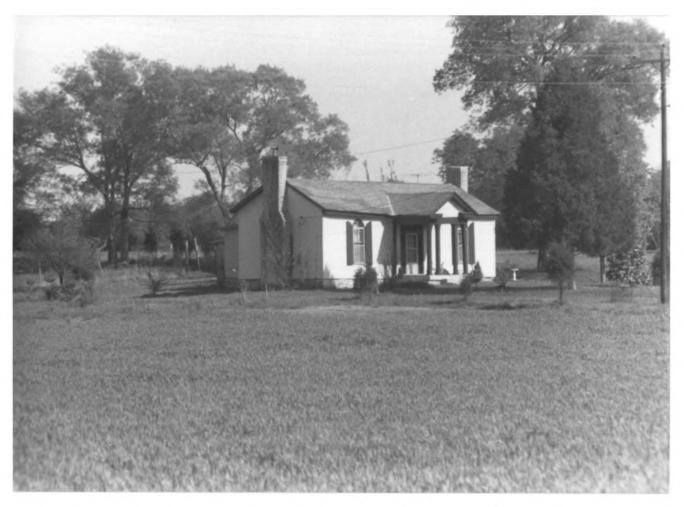

Berlin Historic District Berlin, Marshall County, TN Photo by: Richard Ouin Date: March 1984 Negative: Tennessee Historical Commission Nashville, TN Finley Farmstead, Sowell Mill Pike North elevation, facing south

```
Berlin Historic District
Berlin, Marshall County, TN
Photo by: Richard Quin
Date: March 1984
Negative: Tennessee Historical Commission
           Nashville, TN
Finley Farmstead, Sowell Mill Pike
West elevation, facing east
```