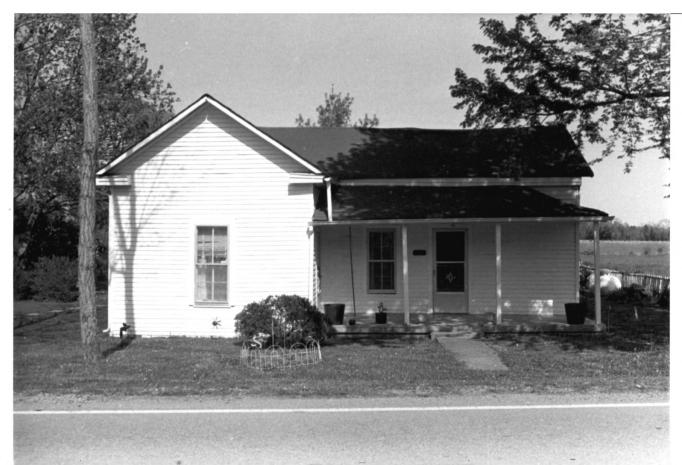

Berlin Historic District Berlin, Marshall County, TN Photo by: Richard Quin Date: March 1984 Negative: Tennessee Historical Commission Nashville, TN Methodist Parsonage, U.S. Highway 431 East elevation, facing west