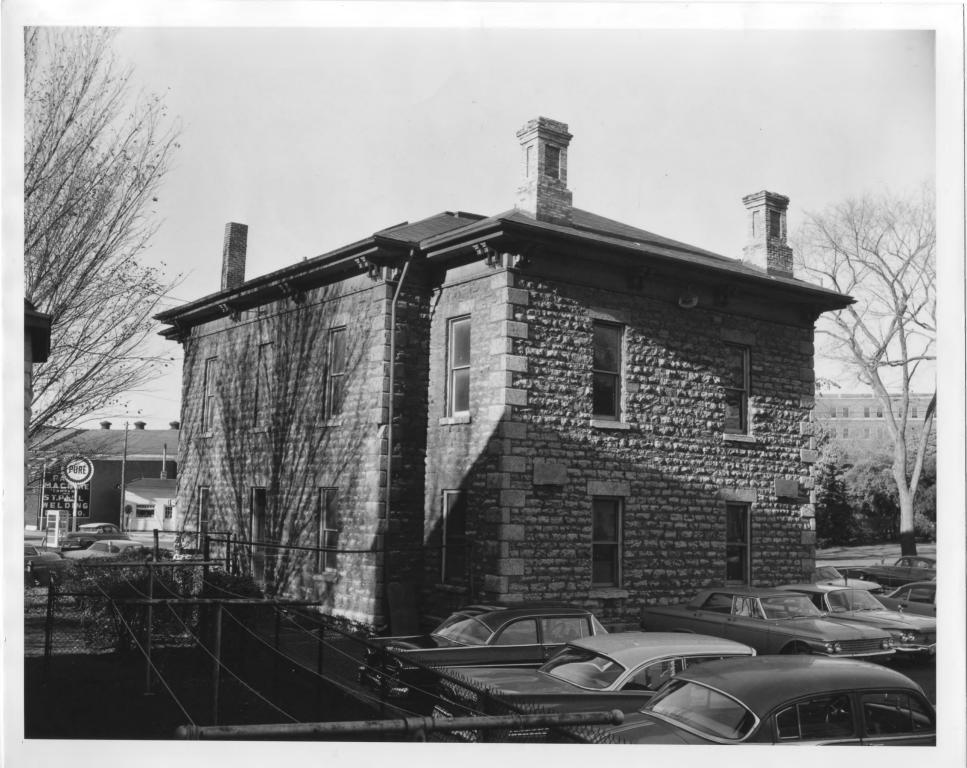

| 72)  | NATIONAL REGISTER OF HISTORIC PLACES PROPERTY PHOTOGRAPH FORM  (Type all entries - attach to or enclose with photograph) |           | Minnesota  county  Ramsey  FOR NPS USE ONLY |       |
|------|--------------------------------------------------------------------------------------------------------------------------|-----------|---------------------------------------------|-------|
|      |                                                                                                                          |           |                                             |       |
|      |                                                                                                                          |           | ENTRY NUMBER                                | DAT   |
|      | . NAME                                                                                                                   | T. MAR.   | 2 6 1975                                    |       |
|      | COMMON: Assumption School AND/OR HISTORIC: Assumption School LOCATION                                                    |           |                                             |       |
|      |                                                                                                                          |           |                                             |       |
| . 2  |                                                                                                                          |           |                                             |       |
| )    | STREET AND NUMBER:                                                                                                       |           |                                             |       |
|      | 68 Exchange Street                                                                                                       |           |                                             |       |
|      | St. Paul                                                                                                                 |           | NATIONAL                                    | ; t   |
| '    | STATE:                                                                                                                   | E COUNTY: | Ramsay                                      | 1/60  |
| 5000 | Minnesota 22                                                                                                             |           | Ramsey                                      | 2023  |
| 3.   |                                                                                                                          |           |                                             | NO PO |
|      | РНОТО CREDIT: Eugene Becker                                                                                              |           | 1 000                                       |       |
|      | DATE OF PHOTO: 1964                                                                                                      |           |                                             |       |
|      | NEGATIVE FILED AT:                                                                                                       |           |                                             |       |
| 2    | Minnesota Historical Society, 690 Cedar IDENTIFICATION                                                                   | Street,   | St. Paul, Minnesota                         | 55101 |
| 1    | DESCRIBE VIEW, DIRECTION, ETC.                                                                                           |           |                                             |       |
|      | Perspective view from Southeast                                                                                          |           |                                             |       |
|      | #121                                                                                                                     |           |                                             |       |