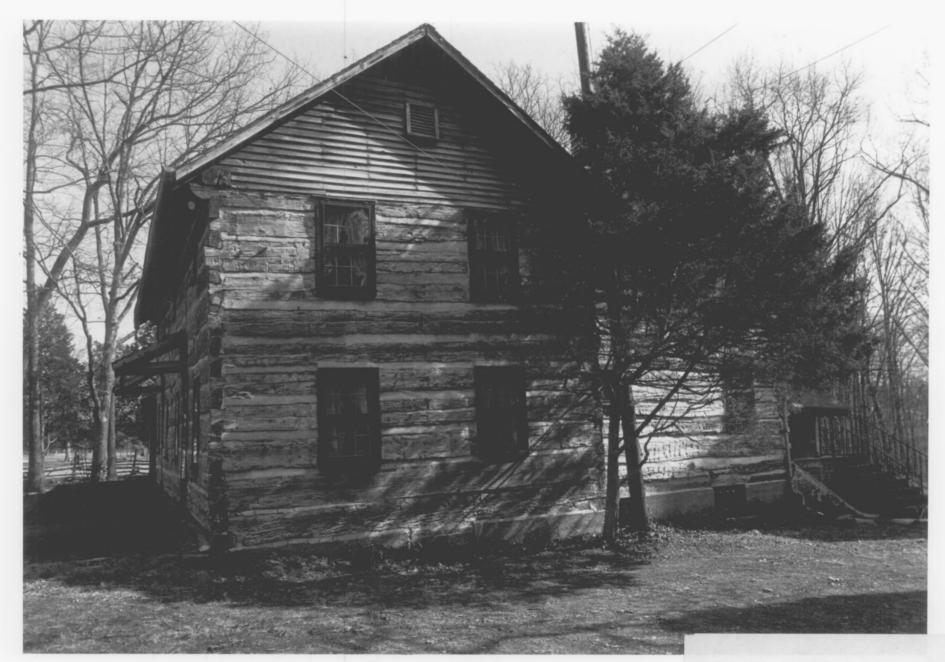

facades #2 Of 10

My Grandfather's House
Highway 70, South
McMinnville vicinity, Warren County, Tennessee
Photo: Caneta S. Hankins
Date: February 1984
Neg: Tennessee Historical Commission

Nashville, Tennessee
Facing southwest, north (front) facade
#3 of 10

Highway 70, South
McMinnville vicinity, Warren County, Tennessee
Photo: Caneta S. Hankins
Date: February 1984
Neg: Tennessee Historical Commission

Nashville, Tennessee
Facing southeast, north(front) facade