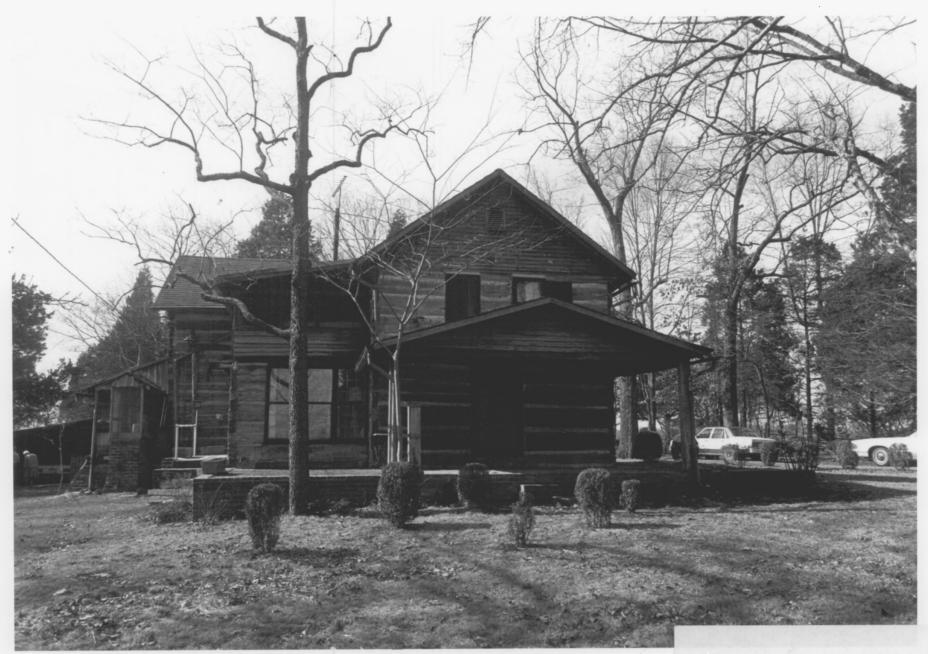

Nashville, Tennessee

Facing west, east facade

```
My Grandfather's House
Highway 70. South
McMinnville vicinity, Warren County, Tennessee
Photo: Caneta S. Hankins
Date: February 1984
        Tennessee Historical Commission
Neg:
        Nashville. Tennessee
```

Facing northeast, west and south facades

#7 of 10

"My Grandfather's House"

Rear

My Grandfather's House Highway 70, South McMinnville vicinity, Warren County, Tennessee Photo: Caneta S. Hankins Date: February 1984