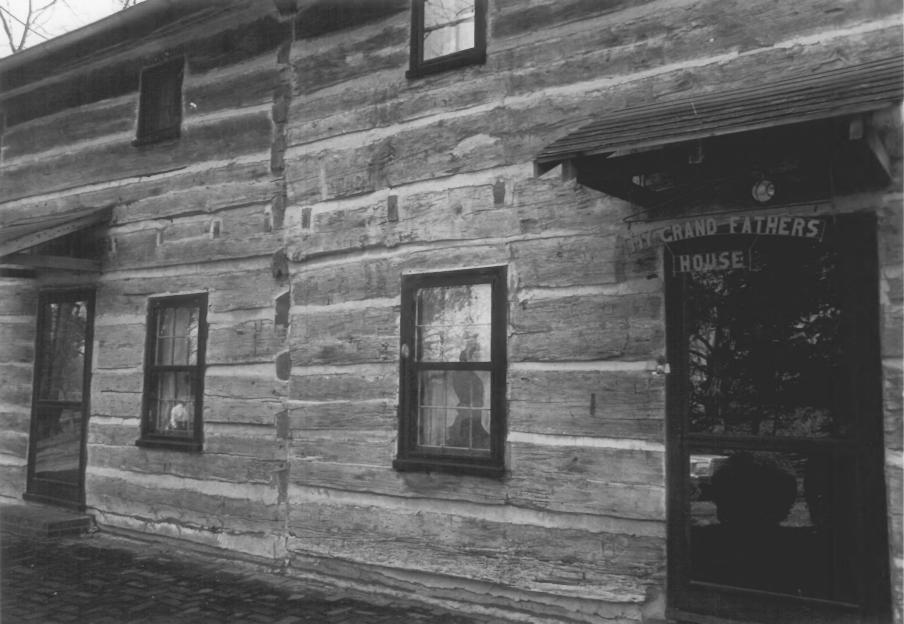

Neg: Tennessee Historical Commission Nashville, Tennessee Facing north, south facade #8 of 10

Logs at East end of Facade

```
My Grandfather's House
Highway 70, South
McMinnville vicinity, Warren County, Tennessee
Photo: Caneta S. Hankins
Date: February 1984
        Tennessee Historical Commission
Neg:
        Nashville, Tennessee
Detail, log construction
```

#9 of 10

Living room. Looking East (and slightly southwards)
towards Dining room.
"My Grandfather's House," McMinnville, TN. Nov. 1984
Built 1817 as "Ol Hightop"

Highway 70, South

McMinnville vicinity, Warren County, Tennessee
Photo: Caneta S. Hankins
Date: February 1984