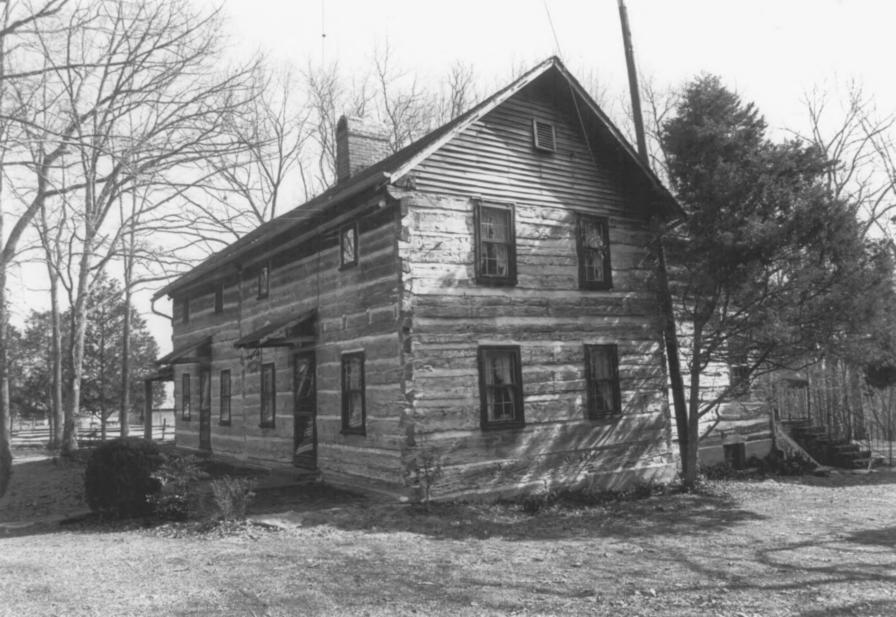

```
My Grandfather's House
Highway 70. South
McMinnville vicinity, Warren County, Tennessee
Photo: Caneta S. Hankins
Date: February 1984
     Tennessee Historical Commession
Neg:
        Nashville, Tennessee
Facing southeast, north(front) and west
facades
#1 of 10
```

```
My Grandfather's House
Highway 70, South
McMinnville vicinity, Warren County, Tennessee
Photo: Caneta S. Hankins
Date: February 1984
Neg: Tennessee Historical Commission
       Nashville, Tennessee
Facing southwest, north(front) and east
```

facades #2 Of 10

My Grandfather's House
Highway 70, South
McMinnville vicinity, Warren County, Tennessee
Photo: Caneta S. Hankins
Date: February 1984
Neg: Tennessee Historical Commission

Nashville, Tennessee
Facing southwest, north (front) facade
#3 of 10