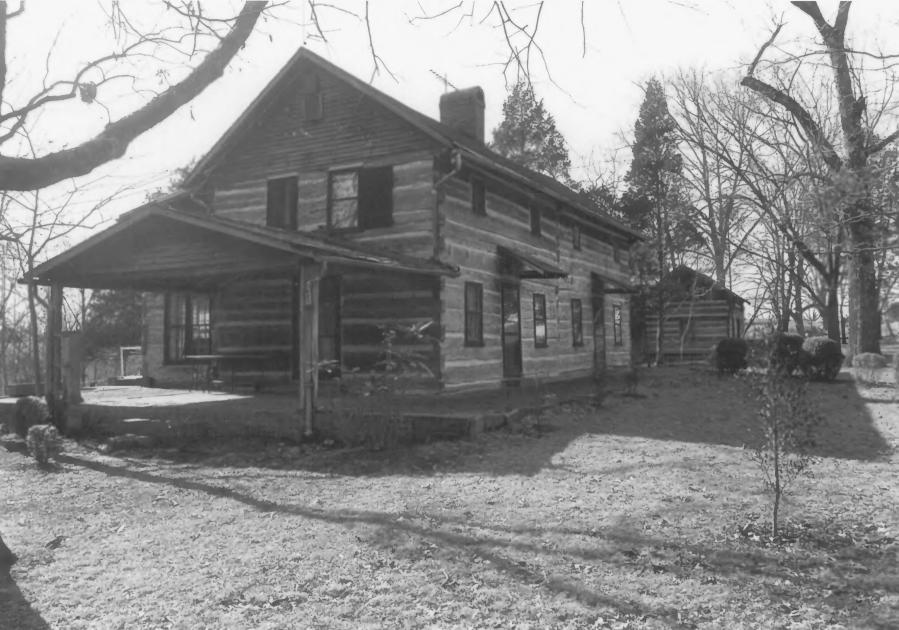

Highway 70, South
McMinnville vicinity, Warren County, Tennessee
Photo: Caneta S. Hankins
Date: February 1984
Neg: Tennessee Historical Commission

Nashville, Tennessee
Facing southeast, north(front) facade

My Grandfather's House

#4 of 10

"My Grandfather's House"
West

```
Highway 70, South
McMinnville vicinity, Warren County, Tennessee
Photo: Caneta S. Hankins
Date: February 1984
```

Neg: Tennessee Historical Commission Nashville, Tennessee Facing east, west facade #5 of 10

My Grandfather's House

"My Grandfather's House"

East

```
Highway 70, South
McMinnville vicinity, Warren County, Tennessee
Photo: Caneta S. Hankins
```

My Grandfather's House

#6 of 10

February 1984 Date: Neg: Tennessee Historical Commission

Nashville, Tennessee

Facing west, east facade

```
My Grandfather's House
Highway 70. South
McMinnville vicinity, Warren County, Tennessee
Photo: Caneta S. Hankins
Date: February 1984
        Tennessee Historical Commission
Neg:
        Nashville. Tennessee
```

Facing northeast, west and south facades

#7 of 10

"My Grandfather's House"

Rear

My Grandfather's House Highway 70, South McMinnville vicinity, Warren County, Tennessee Photo: Caneta S. Hankins Date: February 1984