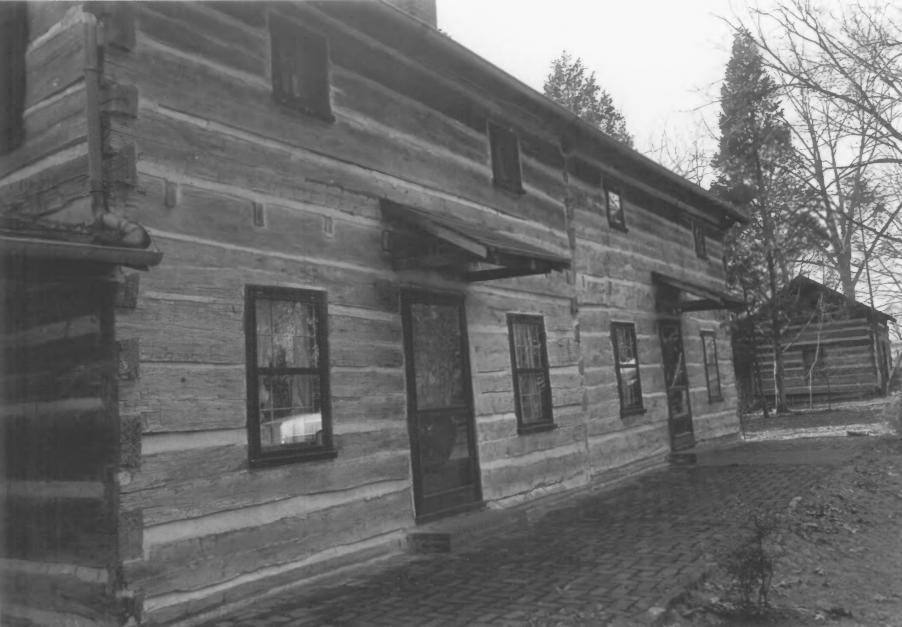

Facing northeast, west and south facades

#7 of 10

"My Grandfather's House"

Rear

My Grandfather's House Highway 70, South McMinnville vicinity, Warren County, Tennessee Photo: Caneta S. Hankins Date: February 1984

Neg: Tennessee Historical Commission Nashville, Tennessee Facing north, south facade #8 of 10

Logs at East end of Facade

```
My Grandfather's House
Highway 70, South
McMinnville vicinity, Warren County, Tennessee
Photo: Caneta S. Hankins
Date: February 1984
        Tennessee Historical Commission
Neg:
        Nashville, Tennessee
Detail, log construction
```