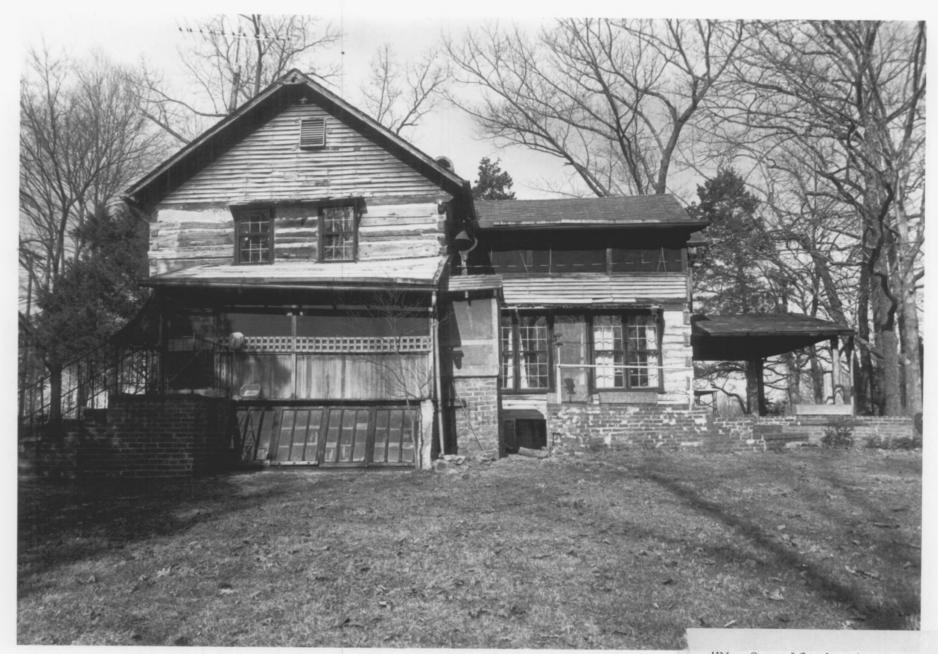

Facing northeast, west and south facades

#7 of 10

"My Grandfather's House"

Rear

My Grandfather's House Highway 70, South McMinnville vicinity, Warren County, Tennessee Photo: Caneta S. Hankins Date: February 1984

Neg: Tennessee Historical Commission Nashville, Tennessee Facing north, south facade #8 of 10

Logs at East end of Facade

```
My Grandfather's House
Highway 70, South
McMinnville vicinity, Warren County, Tennessee
Photo: Caneta S. Hankins
Date: February 1984
        Tennessee Historical Commission
Neg:
        Nashville, Tennessee
Detail, log construction
```