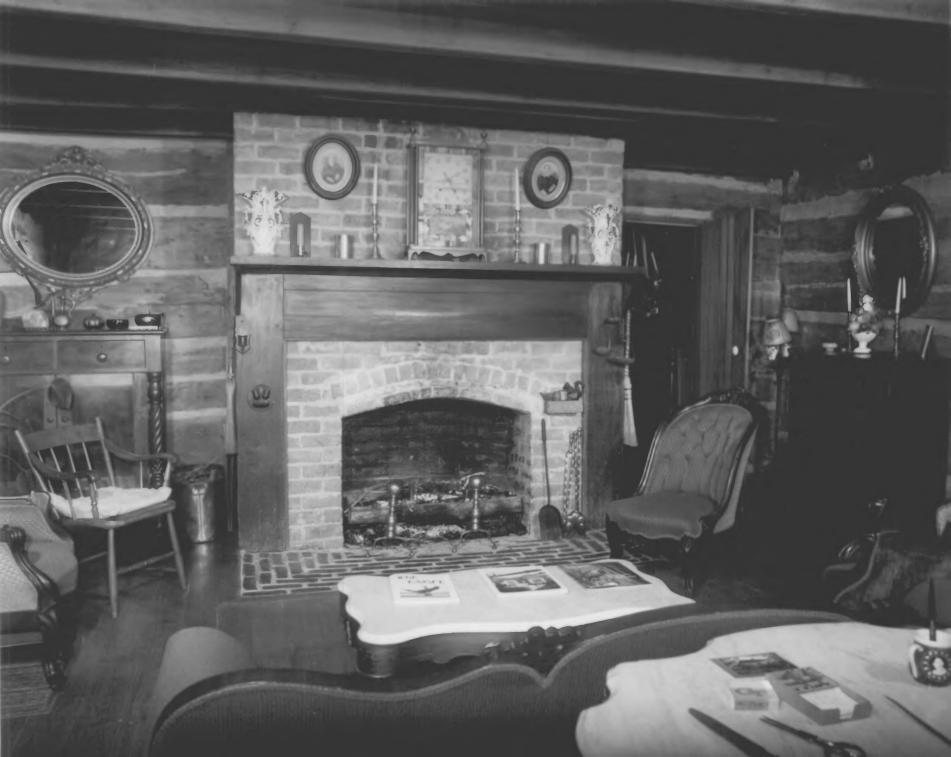

#9 of 10

Living room. Looking East (and slightly southwards)
towards Dining room.
"My Grandfather's House," McMinnville, TN. Nov. 1984
Built 1817 as "Ol Hightop"

Highway 70, South

McMinnville vicinity, Warren County, Tennessee
Photo: Caneta S. Hankins
Date: February 1984

Neg: Tennessee Historical Commission
Nashville, Tennessee
Interior detail, living room
#10 of 10

My Grandfather's House