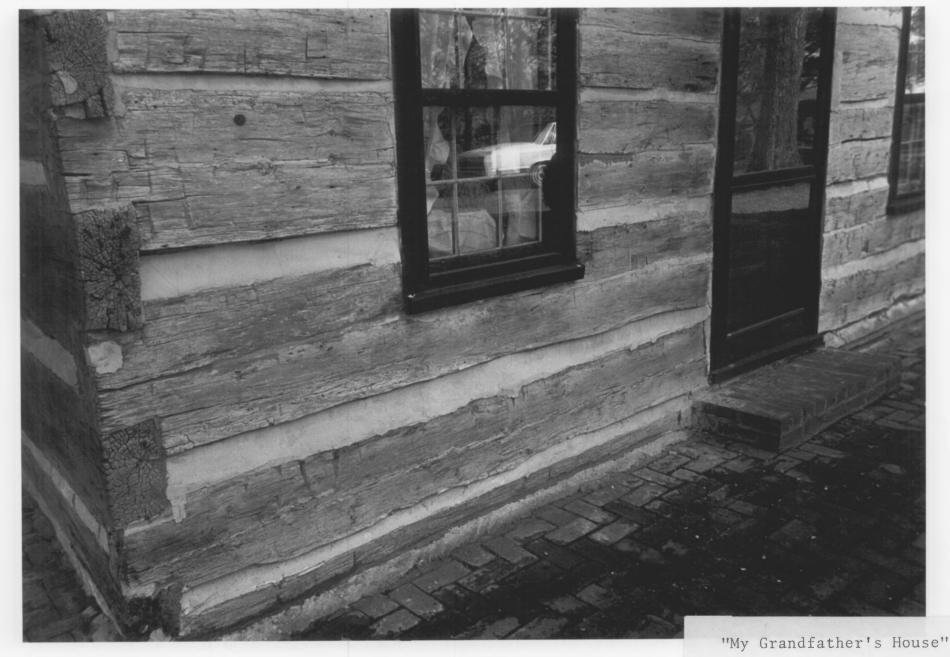

Neg: Tennessee Historical Commission Nashville, Tennessee Facing north, south facade #8 of 10

Logs at East end of Facade

```
My Grandfather's House
Highway 70, South
McMinnville vicinity, Warren County, Tennessee
Photo: Caneta S. Hankins
Date: February 1984
        Tennessee Historical Commission
Neg:
        Nashville, Tennessee
Detail, log construction
```