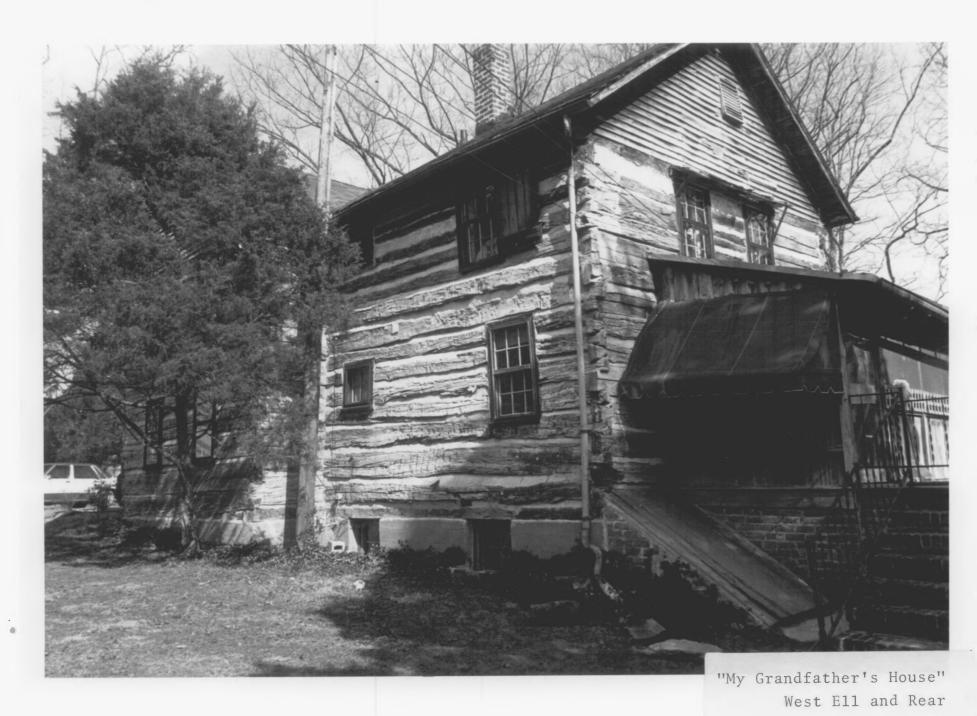

My Grandfather's House

#4 of 10

"My Grandfather's House"
West

```
Highway 70, South
McMinnville vicinity, Warren County, Tennessee
Photo: Caneta S. Hankins
Date: February 1984
```

Neg: Tennessee Historical Commission Nashville, Tennessee Facing east, west facade #5 of 10

My Grandfather's House

"My Grandfather's House"

East

```
Highway 70, South
McMinnville vicinity, Warren County, Tennessee
Photo: Caneta S. Hankins
```

My Grandfather's House

#6 of 10

February 1984 Date: Neg: Tennessee Historical Commission