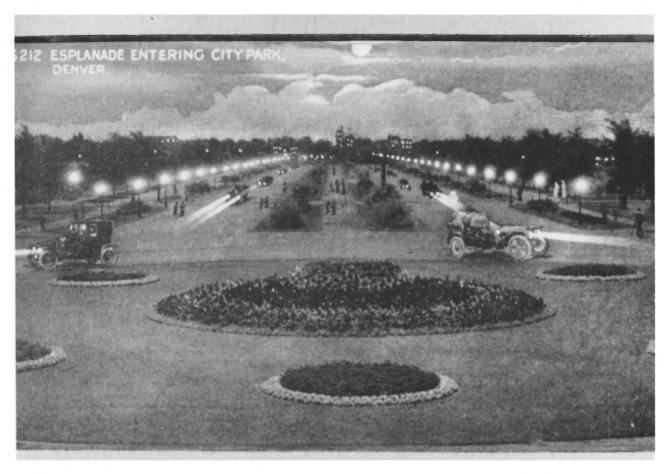

DENVER PARK AND PARKWAY SYSTEM Denver County, Colorado Date: ca. 1915 Photographer: unknown (postcard view) Negatives: Collection of Don Etter

City Park Esplanade View looking south from City Park Photo 1 of 73