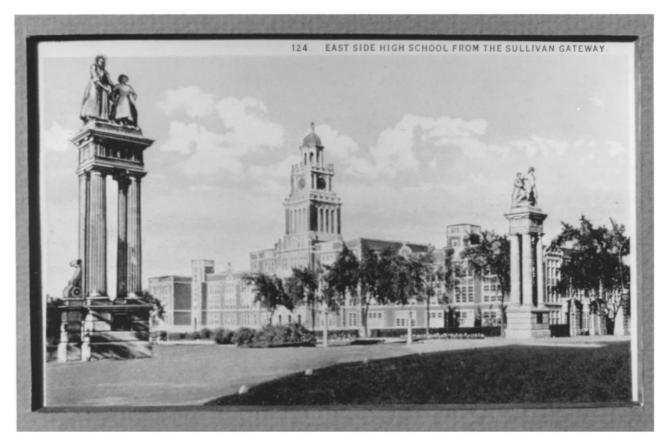

DENVER PARK AND PARKWAY SYSTEM Denver County, Colorado

Date: ca. 1930 Photographer: unknown (postcard view) Negatives: Collection of Don Etter

City Park Esplanade View looking northeast from the Sullivan Gateway Exedra