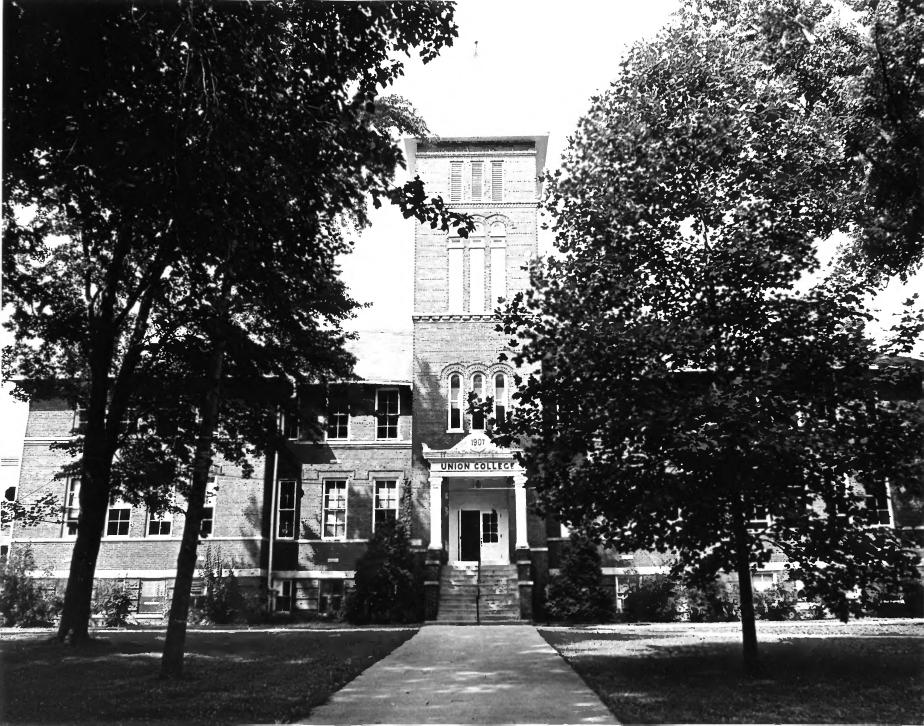

NEGATIVE FILED AT

**IDENTIFICATION** 

DESCRIBE VIEW, DIRECTION, ETC. IF DISTRICT, GIVE BUILDING NAME & STREET

Main (southwest) facade of the Old Classroom Building.

рното NO. 2

MAIAWPA

Form No. 10-301a (Pev. 10-7')