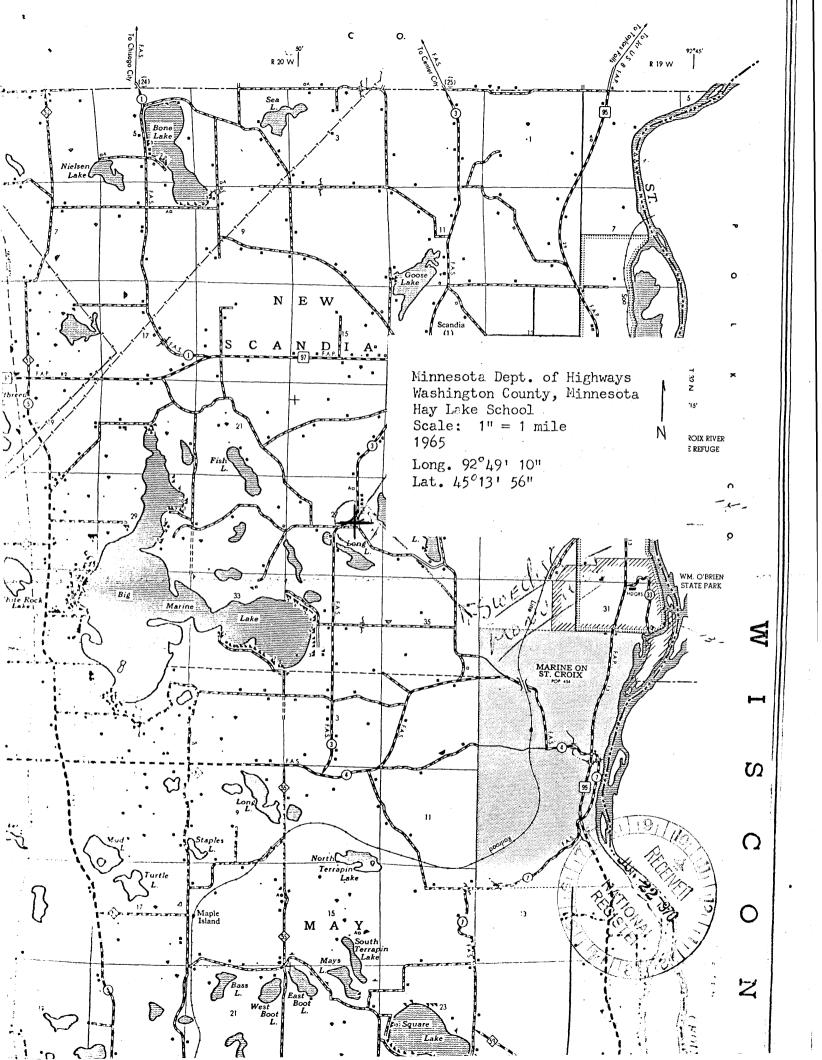

ity. Most of the local residents attended this school. As a local landmark, it is a significant link to their heritage.

Date

Date 4-15-70

Form 10-301 (Dec. 1968) STATE UNITED STATES DEPARTMENT OF THE INTERIOR NATIONAL PARK SERVICE Minnesota COUNTY NATIONAL REGISTER OF HISTORIC PLACES Washington PROPERTY MAP FORM FOR NPS USE ONLY ENTRY NUMBER (Type all entries - attach to or enclose with map) S 10.7.22.000 Z I. NAME 0 COMMON: Hay Lake School AND/OR HISTORIC: 2. LOCATION OHSTREET AND NUMBER: 100 × Sec. 27. T31N, R19W  $\supset$ CITY OR TOWN: 2 Scandia COUNTYING STATE: CODE CODE 22 Washington 163 Minnesota MAP REFERENCE Z SOURCE: Minnesota Dept. of Highways (Washington County Map) SCALE: 1 = 1 mile ш 1965 DATE: ш 4. REQUIREMENTS TO BE INCLUDED ON ALL MAPS 1. Property broundaries where required. 2. North arrow. 3. Latitude and longitude reference. 21/000